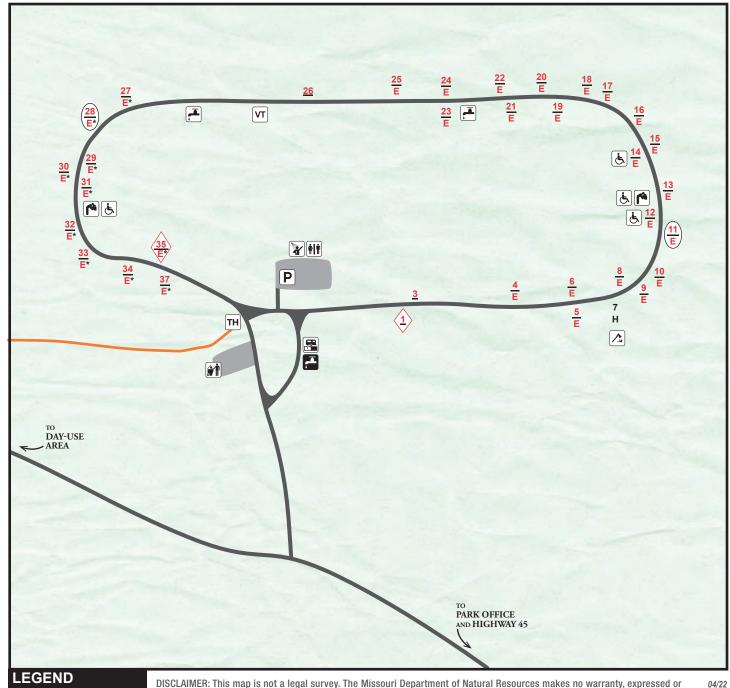

## **WESTON BEND STATE PARK**

## Campground

DISCLAIMER: This map is not a legal survey. The Missouri Department of Natural Resources makes no warranty, expressed or implied, as to the accuracy of the data or related materials and is not responsible for any damage or loss resulting from its use.

- # reservable site H c
- # basic site
- E electric site
- family site
- EO ama comica
- \* 50 amp service
- # pull-through site
- **i** accessible

- H campground host
- water
- frost-free water
- †|† restroom
- showerhouse
- VT vault toilet
- dump station

- ★ woodlot
- trash dumpster
- P parking
- water fountain
- TH trailhead
- Campground Trail (hiking)