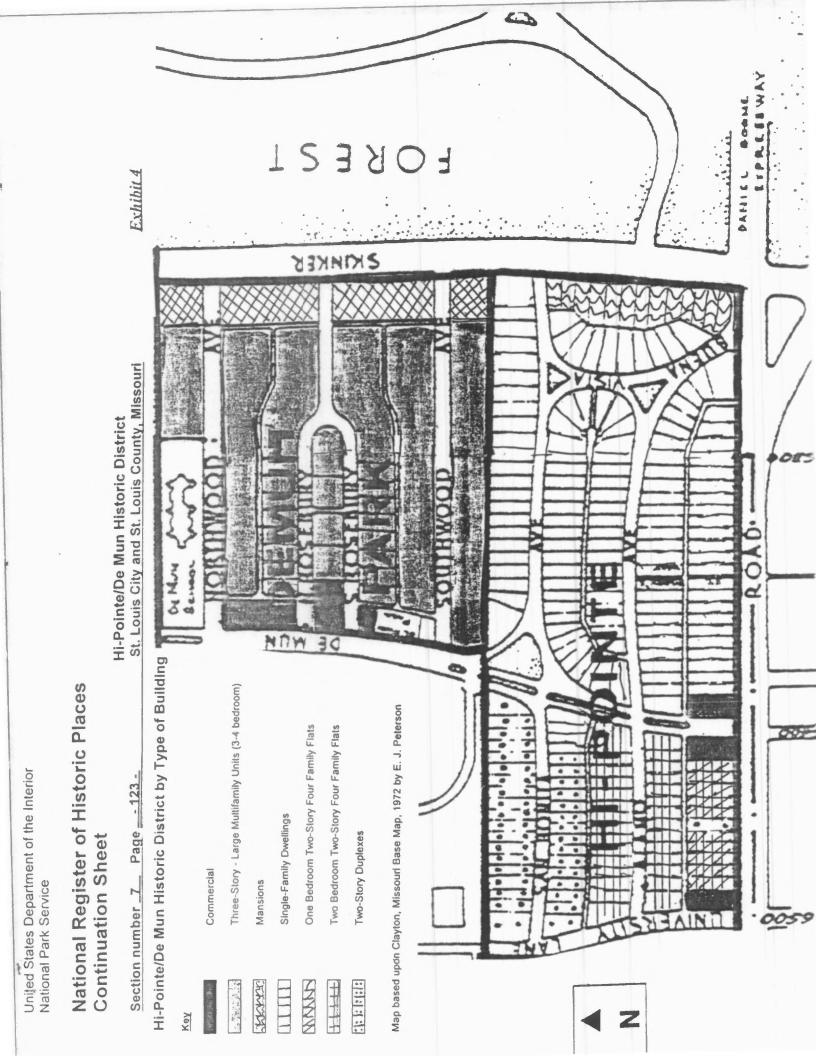

o lived in the Hillcrest subdivision.

[1 non-contributing parking lot]

# National Register of Historic Places Continuation Sheet

Section number 7 Page \_ - 119 -

Hi-Pointe/De Mun Historic District
St. Louis City and St. Louis County, Missouri

Page intentionally left blank.

### National Register of Historic Places Continuation Sheet

Section number Z Page \_ - 120 -

Hi-Pointe/De Mun Historic District St. Louis City and St. Louis County, Missouri

Exhibit 1 St. Louis Metropolitan Area

Business Traveler's Briefcase Atlas. Rand McNally, 2000



### National Register of Historic Places Continuation Sheet

Section number Z Page \_ - 121 -

Hi-Pointe/De Mun Historic District St. Louis City and St. Louis County, Missouri

### Exhibit 2 Arial View of Hi-Pointe/De Mun Historic District







is the record.
The reported of the interior of an interior.

Hi-Pointe/De Mun Historic District St. Louis County, Missouri

| Street              |           |                                    |                                  |                                       |