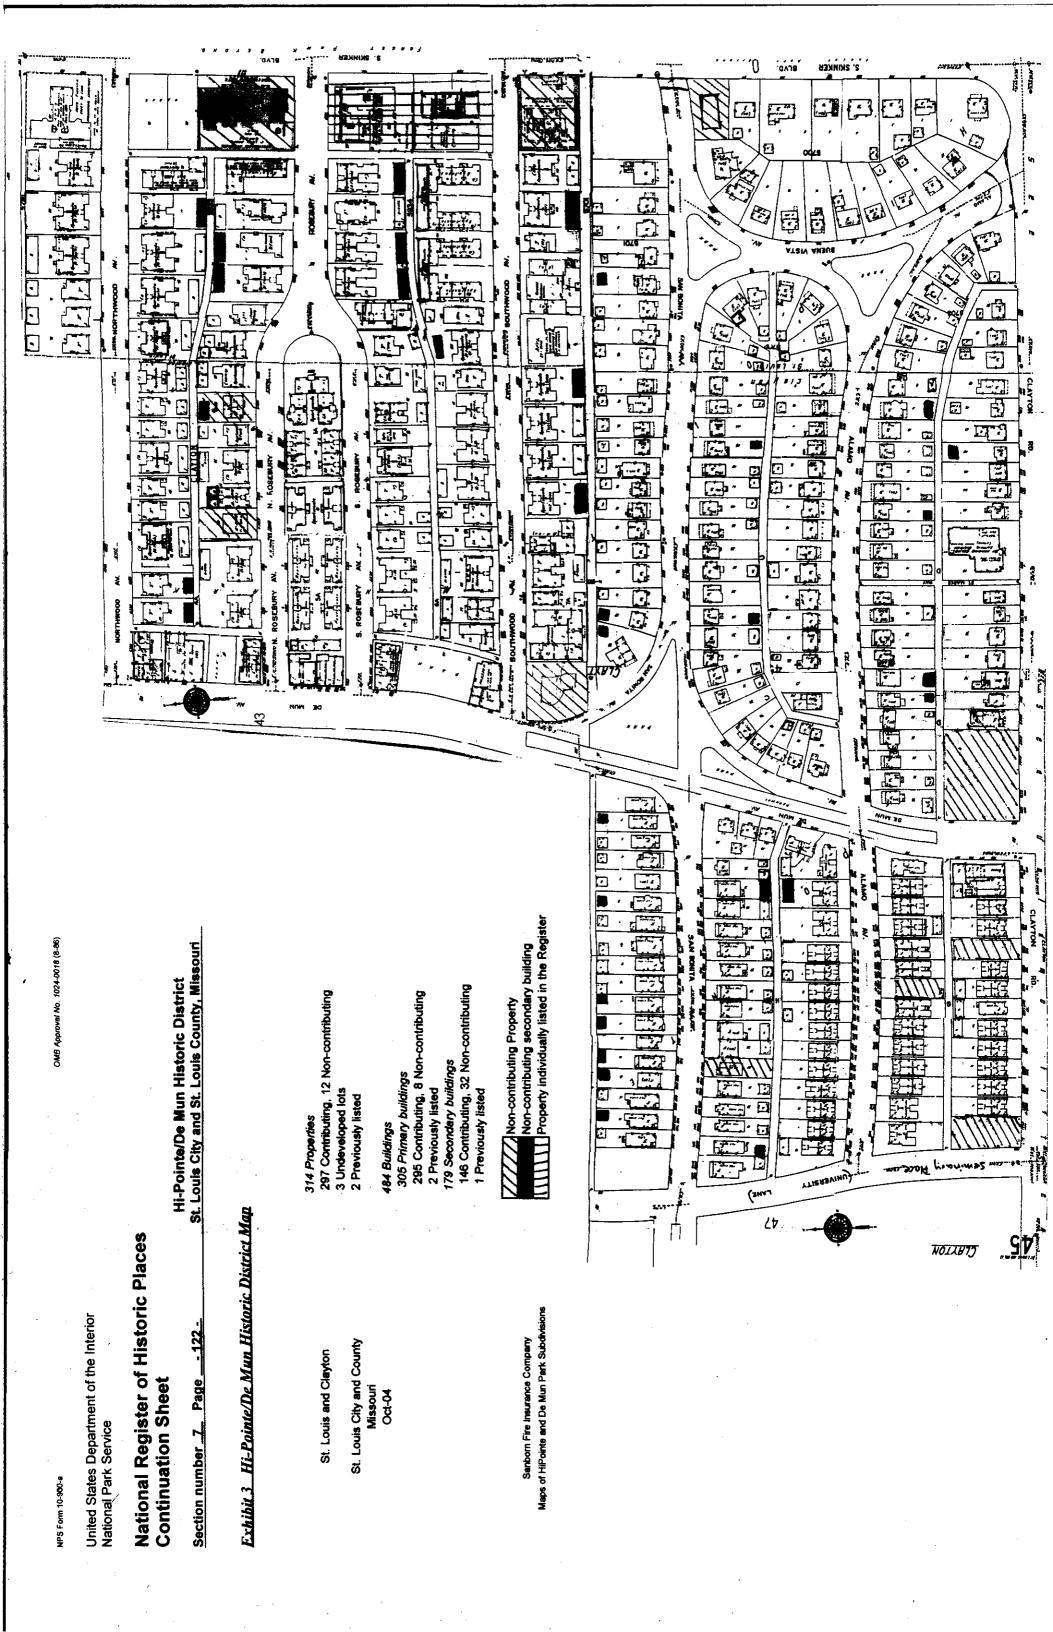

who lived in the Hillcrest subdivision.

[1 non-contributing parking lot]

# National Register of Historic Places Continuation Sheet

Section number 7 Page \_ - 119 -

Hi-Pointe/De Mun Historic District
St. Louis City and St. Louis County, Missouri

Page intentionally left blank.

### National Register of Historic Places Continuation Sheet

Section number Z Page \_ - 120 -

Hi-Pointe/De Mun Historic District St. Louis City and St. Louis County, Missouri

Exhibit 1 St. Louis Metropolitan Area

Business Traveler's Briefcase Atlas. Rand McNally, 2000



### National Register of Historic Places Continuation Sheet

Section number Z Page \_ - 121 -

Hi-Pointe/De Mun Historic District St. Louis City and St. Louis County, Missouri

### Exhibit 2 Arial View of Hi-Pointe/De Mun Historic District







is the record.
The reported of the interior of an interior.

Hi-Pointe/De Mun Historic District St. Louis County, Missouri

| Street              |           |                                    |                                  |                                       |