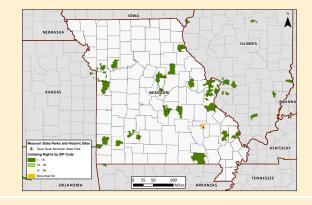

**NUMBER OF CAMPSITES: 12** 

**NUMBER OF OVERNIGHT GUESTS:\* 507** 

**CAMPING NIGHTS SOLD BY ZIP CODE:** >>>>>>

**MISSOURI STATE PARK EVENTS: 1** 

THIRD PARTY EVENTS: 1