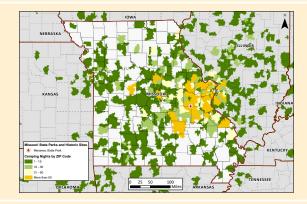

**NUMBER OF CAMPSITES: 215** 

NUMBER OF LODGING UNITS:\* †41

**MISSOURI STATE PARK EVENTS: 2** 

**THIRD PARTY EVENTS: 2** 

**NUMBER OF OVERNIGHT GUESTS:\*** † 59,563 CAMPING NIGHTS SOLD BY ZIP CODE: >>>>>> MILES OF TRAIL: 14.4