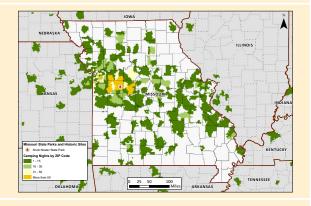

**NUMBER OF OVERNIGHT GUESTS:\*** 13,204

CAMPING NIGHTS SOLD BY ZIP CODE: >>>>>>

MILES OF TRAIL: 19.4

**NUMBER OF STRUCTURES: 79** 

MILES OF ROADWAYS: 7.52

**NUMBER OF PROGRAMS PRESENTED:\*** 125

**STATE SALES TAX PAID:**\* \$3,981.76 **LOCAL SALES TAX PAID:**\* \$3,180.69