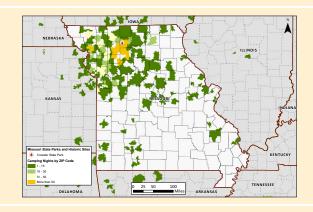

## **Crowder State Park**

BUDGET

**CAMPING & LODGING** 

LOCATION: Grundy County NUMBER OF ACRES: 1,912.06 NUMBER OF FULL-TIME STAFF: 3 NUMBER OF PART-TIME STAFF: 4 VOLUNTEER HOURS:\* 1,923 STEWARDSHIP HOURS: 769.65 2023 ATTENDANCE:\* 77,748

SMALL MAINTENANCE & REPAIR BUDGET: \$26,500 ANNUAL BUDGET: \$288,040

 MILES OF TRAIL: 17.4 NUMBER OF STRUCTURES: 26 MILES OF ROADWAYS: 2.78 NUMBER OF PROGRAMS PRESENTED:\* 101 STATE SALES TAX PAID:\* \*\* \$3,823.44 LOCAL SALES TAX PAID:\* \*\* \$1,357.43 TOTAL SALES TAX: \$5,180.88

MISSOURI STATE PARK EVENTS: 6 THIRD PARTY EVENTS: 1 SCHOOL GROUPS: 13

SPECIAL EVENTS