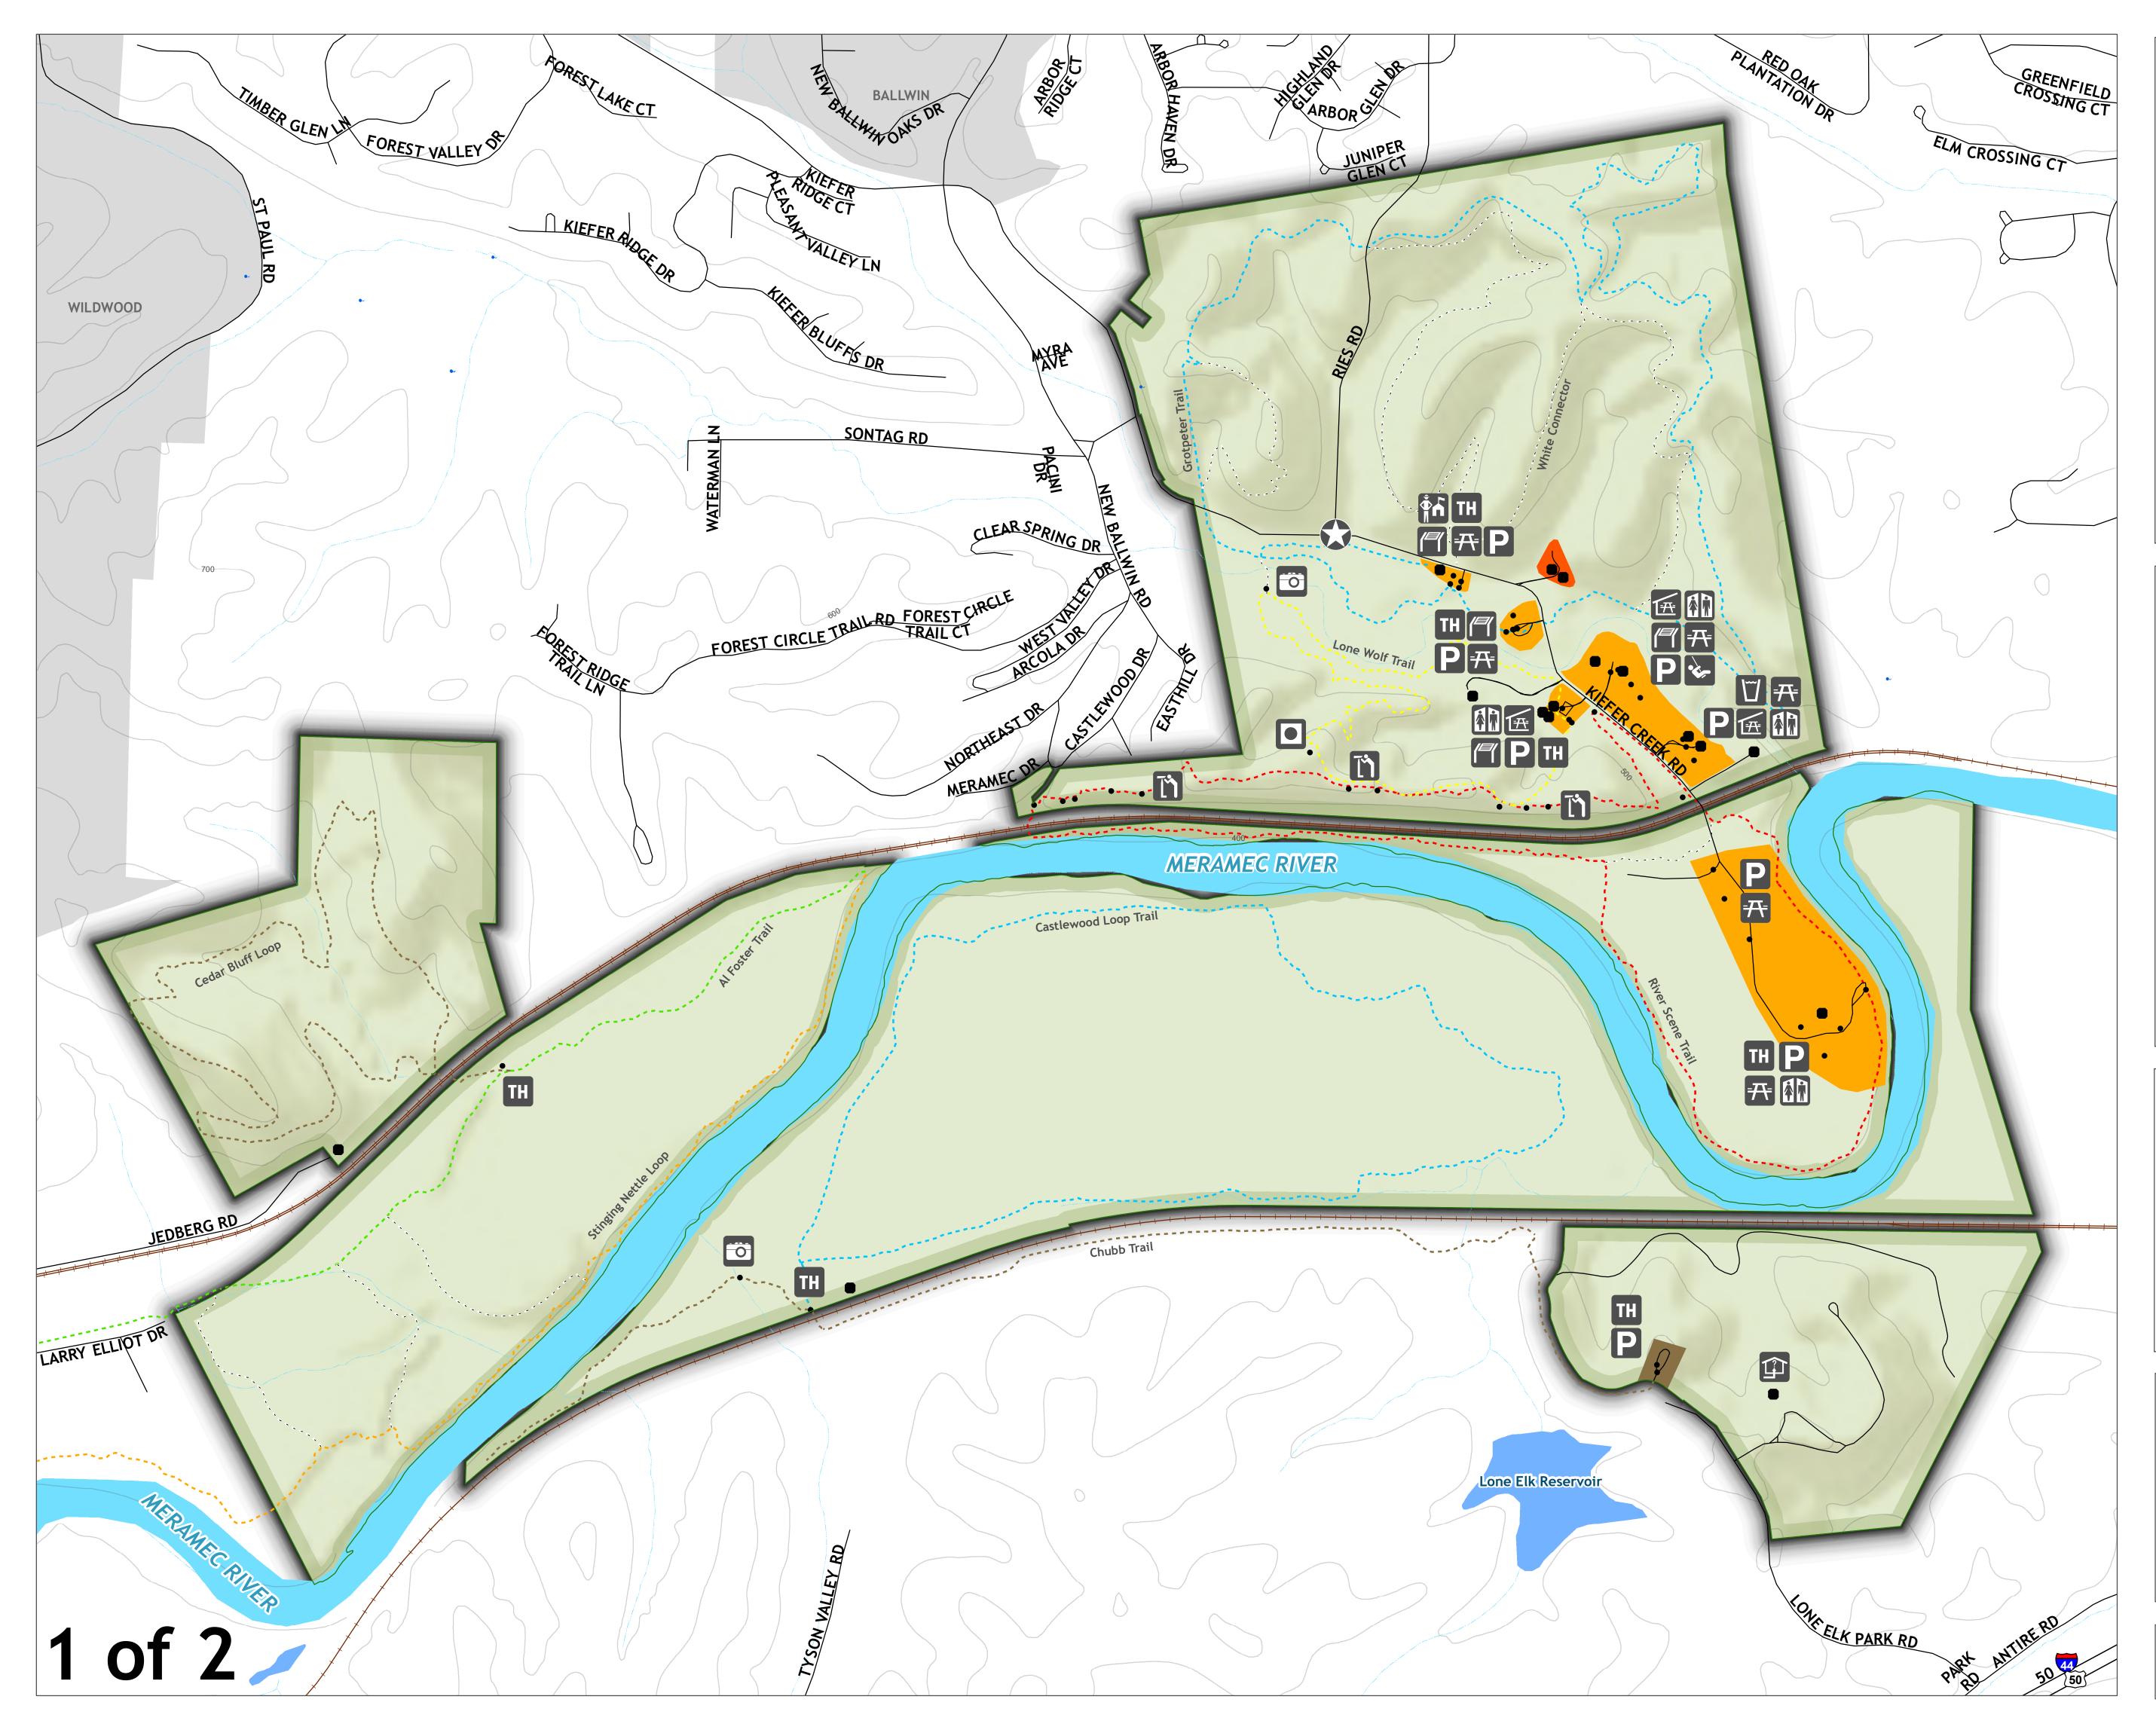

Although the data in this data set have been compiled by the Missouri Department of Natural Resources, no warranty, expressed or implied, is made by the Department as to the accuracy of the data and related materials. The act of distribution shall not constitute any such warranty, and no responsibility is assumed by the Department in the use of these data or related materials.