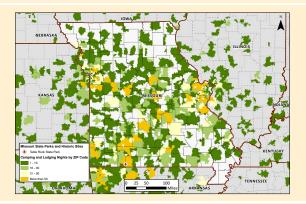

SMALL MAINTENANCE & REPAIR BUDGET: \$31,500.00 **CAPITAL IMPROVEMENTS PROJECTS IN PROGRESS:\* 3** 

NUMBER OF CAMPING NIGHTS SOLD:\* 27,197 NUMBER OF LODGING NIGHTS SOLD:\* 233 NUMBER OF CAMPSITES: 159 NUMBER OF LODGING UNITS: 1 NUMBER OF OVERNIGHT GUESTS:\* 75,014 CAMPING NIGHTS SOLD BY ZIP CODE: >>>>>>