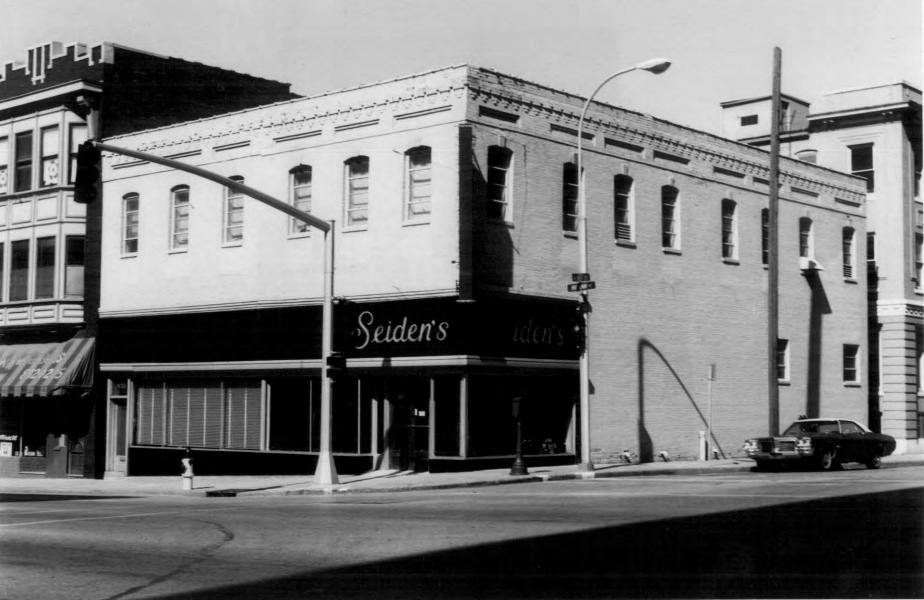

he Kansas City Paper House, 318/322 W 7<sup>th</sup> Street (site #15).
- 9 of 12. SW corner of the Brackett Brothers Drug Store Building, 935 Broadway (site #69), view looking NE.
- 10 of 12. Intersection of Broadway and W 8<sup>th</sup> Street, view looking NW. View shows the Harvey Dutton Dry Goods Company Building, 800 Broadway (site #35) in the center and the Faxon, Horton & Gallagher Company Building, 712/710 Broadway (site #34) on the right.
- 11 of 12. E façade of the Builders and Traders Exchange Building, 616 Central Street (site #9), view looking W.
- 12 of 12. N façade of the A. Booth & Company Building, 411 W 10<sup>th</sup> Street (site #73) on the left and the Eads Water Company Building, 415 W 10<sup>th</sup> Street (site #74) on the right, view looking S.