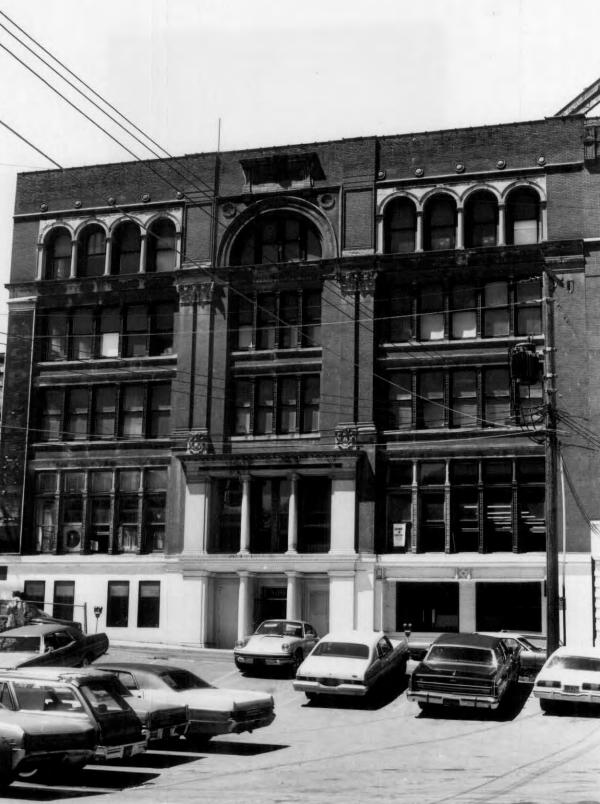

ansas City Paper House, 318/322 W 7<sup>th</sup> Street (site #15).
- 9 of 12. SW corner of the Brackett Brothers Drug Store Building, 935 Broadway (site #69), view looking NE.
- 10 of 12. Intersection of Broadway and W 8<sup>th</sup> Street, view looking NW. View shows the Harvey Dutton Dry Goods Company Building, 800 Broadway (site #35) in the center and the Faxon, Horton & Gallagher Company Building, 712/710 Broadway (site #34) on the right.
- 11 of 12. E façade of the Builders and Traders Exchange Building, 616 Central Street (site #9), view looking W.
- 12 of 12. N façade of the A. Booth & Company Building, 411 W 10<sup>th</sup> Street (site #73) on the left and the Eads Water Company Building, 415 W 10<sup>th</sup> Street (site #74) on the right, view looking S.