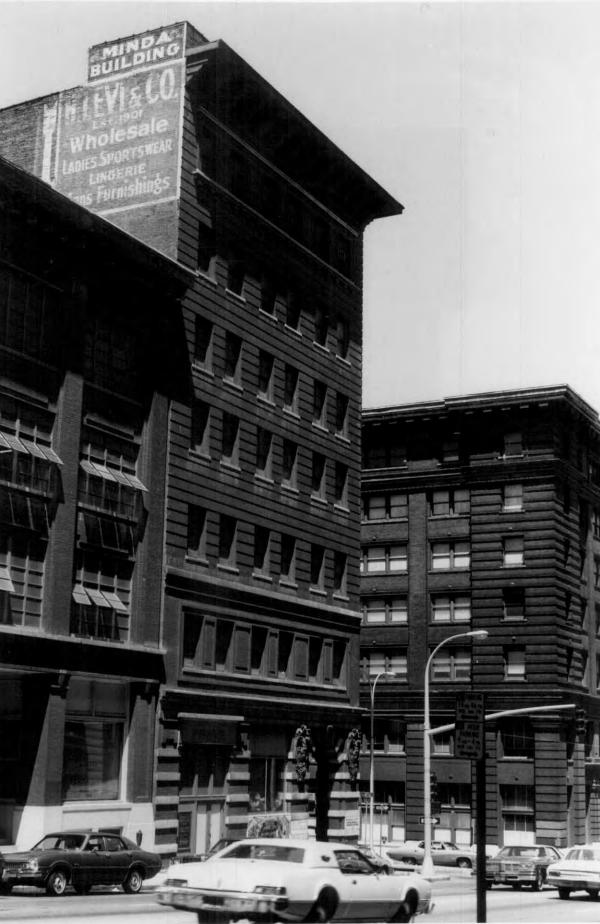

Kansas City Paper House, 318/322 W 7<sup>th</sup> Street (site #15).
- 9 of 12. SW corner of the Brackett Brothers Drug Store Building, 935 Broadway (site #69), view looking NE.
- 10 of 12. Intersection of Broadway and W 8<sup>th</sup> Street, view looking NW. View shows the Harvey Dutton Dry Goods Company Building, 800 Broadway (site #35) in the center and the Faxon, Horton & Gallagher Company Building, 712/710 Broadway (site #34) on the right.
- 11 of 12. E façade of the Builders and Traders Exchange Building, 616 Central Street (site #9), view looking W.
- 12 of 12. N façade of the A. Booth & Company Building, 411 W 10<sup>th</sup> Street (site #73) on the left and the Eads Water Company Building, 415 W 10<sup>th</sup> Street (site #74) on the right, view looking S.