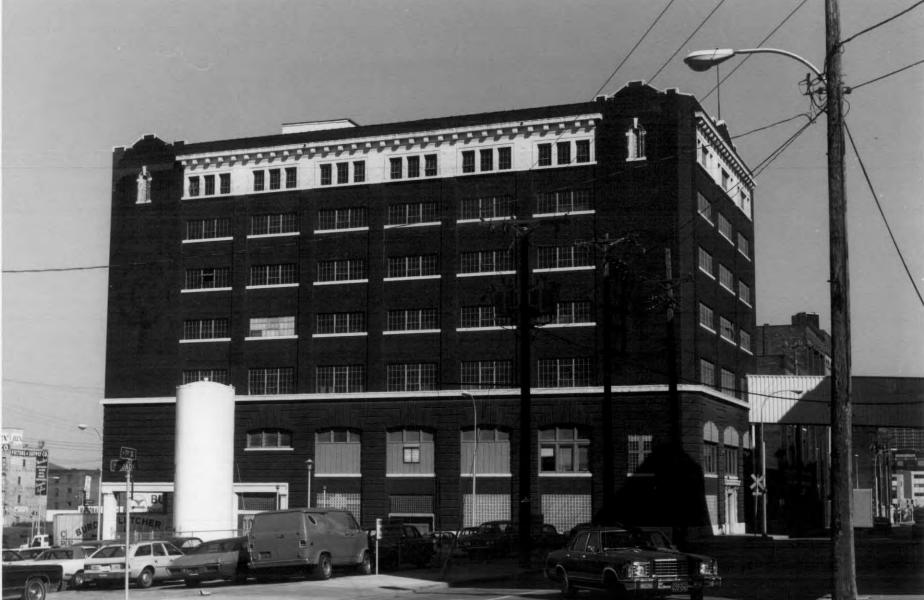

the Kansas City Paper House, 318/322 W 7<sup>th</sup> Street (site #15).
- 9 of 12. SW corner of the Brackett Brothers Drug Store Building, 935 Broadway (site #69), view looking NE.
- 10 of 12. Intersection of Broadway and W 8<sup>th</sup> Street, view looking NW. View shows the Harvey Dutton Dry Goods Company Building, 800 Broadway (site #35) in the center and the Faxon, Horton & Gallagher Company Building, 712/710 Broadway (site #34) on the right.
- 11 of 12. E façade of the Builders and Traders Exchange Building, 616 Central Street (site #9), view looking W.
- 12 of 12. N façade of the A. Booth & Company Building, 411 W 10<sup>th</sup> Street (site #73) on the left and the Eads Water Company Building, 415 W 10<sup>th</sup> Street (site #74) on the right, view looking S.