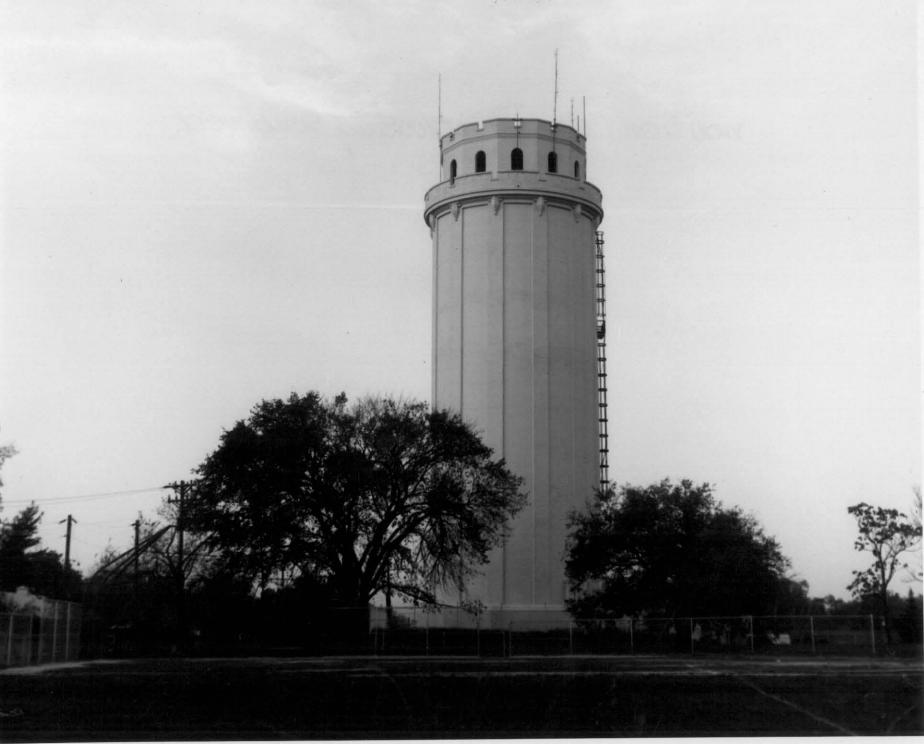

WALDO WATER TOWER

CONTINUATION SHEET

ITEM NUMBER

**PAGE** 

feet wide and six inches deep, extend the height of the standpipe. Above the pilasters is a freize enriched with cavetto molding and shield-shaped brackets. The brackets, which terminate each pilaster, are flanked by a single, stepped block. These brackets visually support an ornamental balcony which projects three feet from the shaft. The crenelated wall, 4'6" high, which encircles the balcony has an undecorated stringcourse | 1' around the base.

Behind the balcony rise the walls of the twelve-sided superstructure. Each wall is pierced by a round-arched window opening. Above is a graduated linear stringcourse and a crenelated parapet.

The roof is flat.

An iron ladder, affixed to the east wall, extends upward to the superstructure. one of two original iron balconies remains intact.

The walls of the tower are of monolithic construction. Those of the standpipe are 18 inches thick; the walls of the superstructure are 12 inches thick. The balcony and parapet walls have a thickness of eight inches.