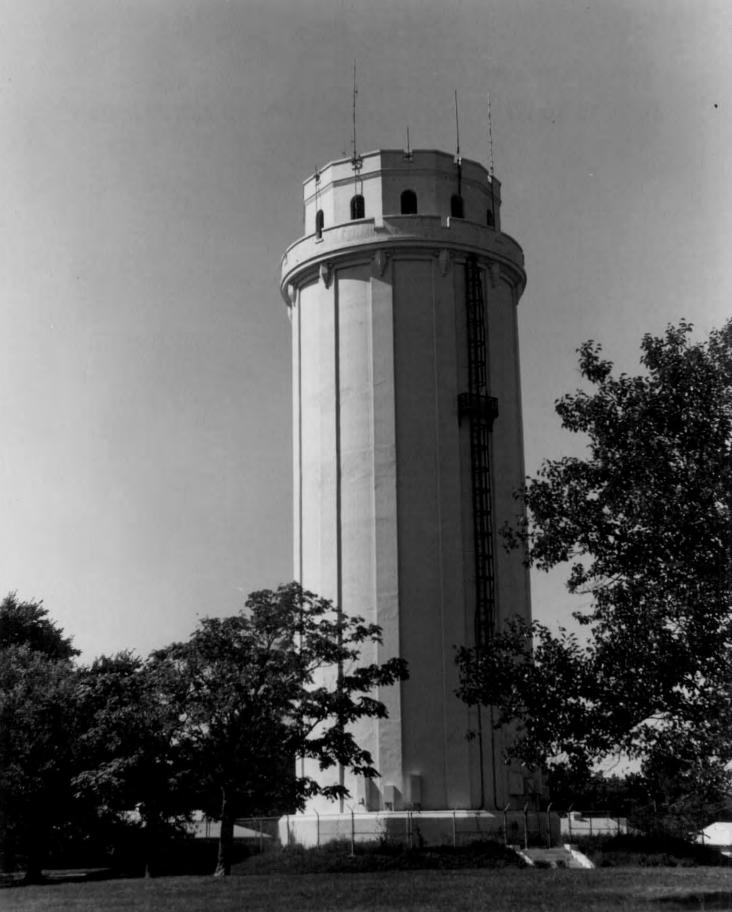

WALDO WATER TOWER

CONTINUATION SHEET

ITEM NUMBER

**PAGE** 

feet wide and six inches deep, extend the height of the standpipe. Above the pilasters is a freize enriched with cavetto molding and shield-shaped brackets. The brackets, which terminate each pilaster, are flanked by a single, stepped block. These brackets visually support an ornamental balcony which projects three feet from the shaft. The crenelated wall, 4'6" high, which encircles the balcony has an undecorated stringcourse | 1' around the base.

Behind the balcony rise the walls of the twelve-sided superstructure. Each wall is pierced by a round-arched window opening. Above is a graduated linear stringcourse and a crenelated parapet.

The roof is flat.

An iron ladder, affixed to the east wall, extends upward to the superstructure. one of two original iron balconies remains intact.

The walls of the tower are of monolithic construction. Those of the standpipe are 18 inches thick; the walls of the superstructure are 12 inches thick. The balcony and parapet walls have a thickness of eight inches.