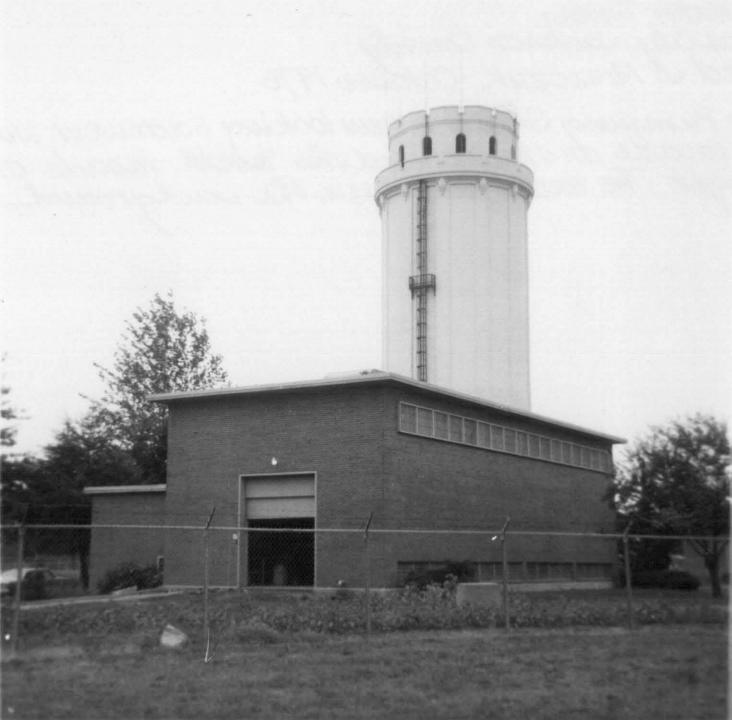

#### WALDO PUMPING STATION

Waldo Pumping Station is situated to the east-northeast of the water tower. Designed by Black and Veatch, Consulting Engineers, the building is rectangular in plan with one story above ground and three underground. The exterior walls of the reinforced concrete building are faced with red brick. Maximum dimensions are approximately 73 feet along the east-west axis and 42.5 feet north-south. The flat roof is surfaced with tar and gravel; there are two roof fans. Openings include bands of casement windows extending the length of the building near the roof line on the north and south facades of the main pump room (north portion of the station) and entrances on the east and south (south wing) facades and east (north portion of the station) facade.

The interior of the south wing is divided into three sections; an entranceway, storage, and offices. The main pump room, designed to hold six pumps, presently houses five 540 horsepower pumps. Four pumps were installed at the time of construction (1955-57); a fifth pump now under installation will be in operation by the end of 1976. The present pumping capacity of the station is 48 million gallons daily.

A chain link fence encloses the pumping station building.