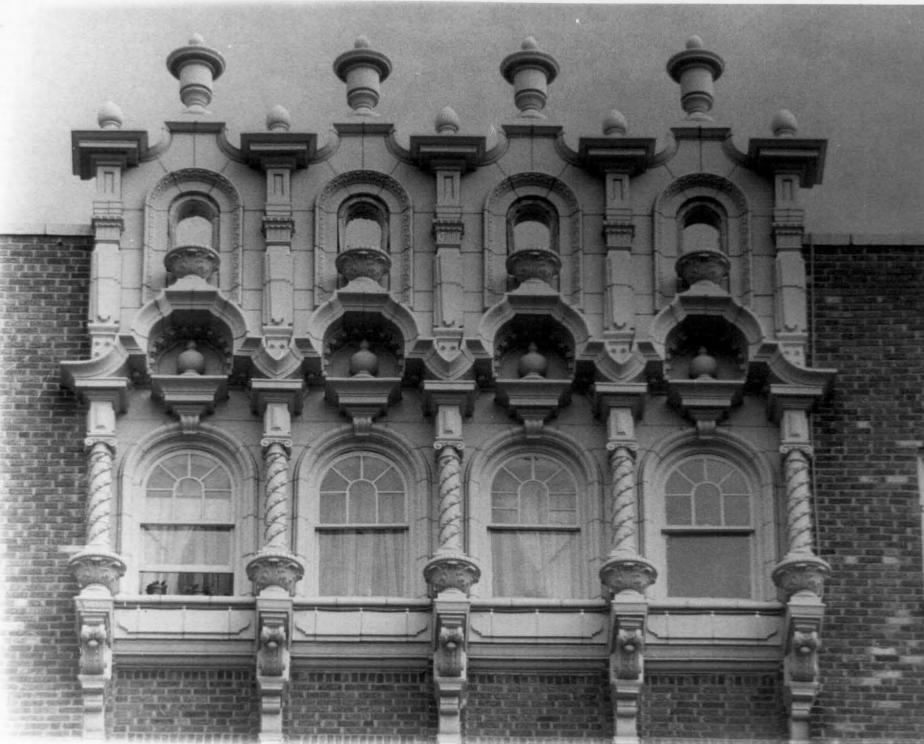

# Photo Log:

| Name of Property:  | Tacoma, The      |        |    |  |  |
|--------------------|------------------|--------|----|--|--|
| City or Vicinity:  | Kansas City      |        |    |  |  |
| County: _Jackson ( | County           | State: | МО |  |  |
| Photographer:      | Mary J. Matthews |        |    |  |  |
| Date Photographed: | Sept. 1982       |        |    |  |  |

Description of Photograph(s) and number, include description of view indicating direction of camera:

- 1 of 6. Primary W façade.
- 2 of 6. Original proposed elevation, June 1927. Robert F. Gornall, Architect.
- 3 of 6. Portal detail.
- 4 of 6. Arcade detail at roofline.
- 5 of 6. Streetscape view, looking N on Main Street.
- 6 of 6. E rear elevation. Parking lot and landscaping are under construction.