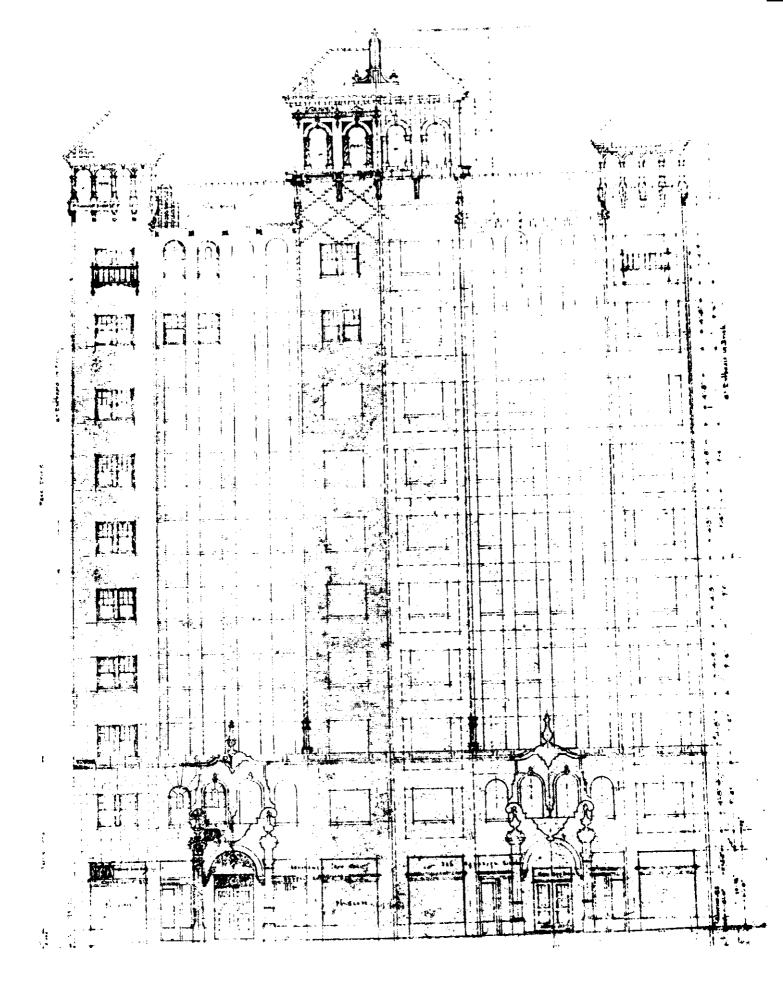

### Photo Log:

| Name of Property:  | Tacoma, The      |        |    |  |  |
|--------------------|------------------|--------|----|--|--|
| City or Vicinity:  | Kansas City      |        |    |  |  |
| County: _Jackson ( | County           | State: | МО |  |  |
| Photographer:      | Mary J. Matthews |        |    |  |  |
| Date Photographed: | Sept. 1982       |        |    |  |  |

Description of Photograph(s) and number, include description of view indicating direction of camera:

- 1 of 6. Primary W façade.
- 2 of 6. Original proposed elevation, June 1927. Robert F. Gornall, Architect.
- 3 of 6. Portal detail.
- 4 of 6. Arcade detail at roofline.
- 5 of 6. Streetscape view, looking N on Main Street.
- 6 of 6. E rear elevation. Parking lot and landscaping are under construction.