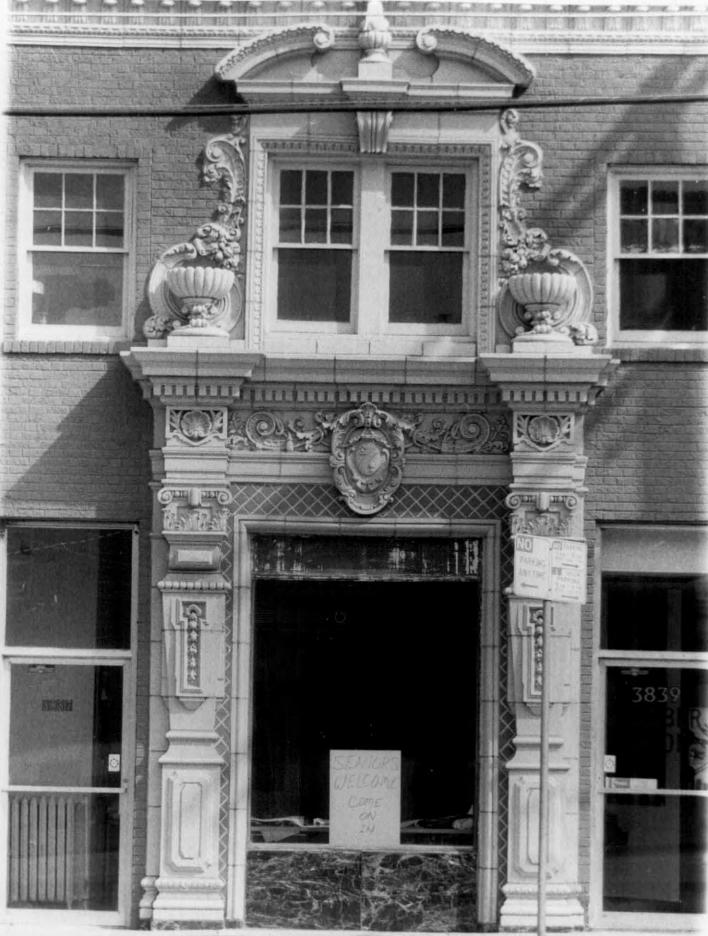

### Photo Log:

| Name of Property:  | Tacoma, The      |        |    |  |  |
|--------------------|------------------|--------|----|--|--|
| City or Vicinity:  | Kansas City      |        |    |  |  |
| County: _Jackson ( | County           | State: | МО |  |  |
| Photographer:      | Mary J. Matthews |        |    |  |  |
| Date Photographed: | Sept. 1982       |        |    |  |  |

Description of Photograph(s) and number, include description of view indicating direction of camera:

- 1 of 6. Primary W façade.
- 2 of 6. Original proposed elevation, June 1927. Robert F. Gornall, Architect.
- 3 of 6. Portal detail.
- 4 of 6. Arcade detail at roofline.
- 5 of 6. Streetscape view, looking N on Main Street.
- 6 of 6. E rear elevation. Parking lot and landscaping are under construction.