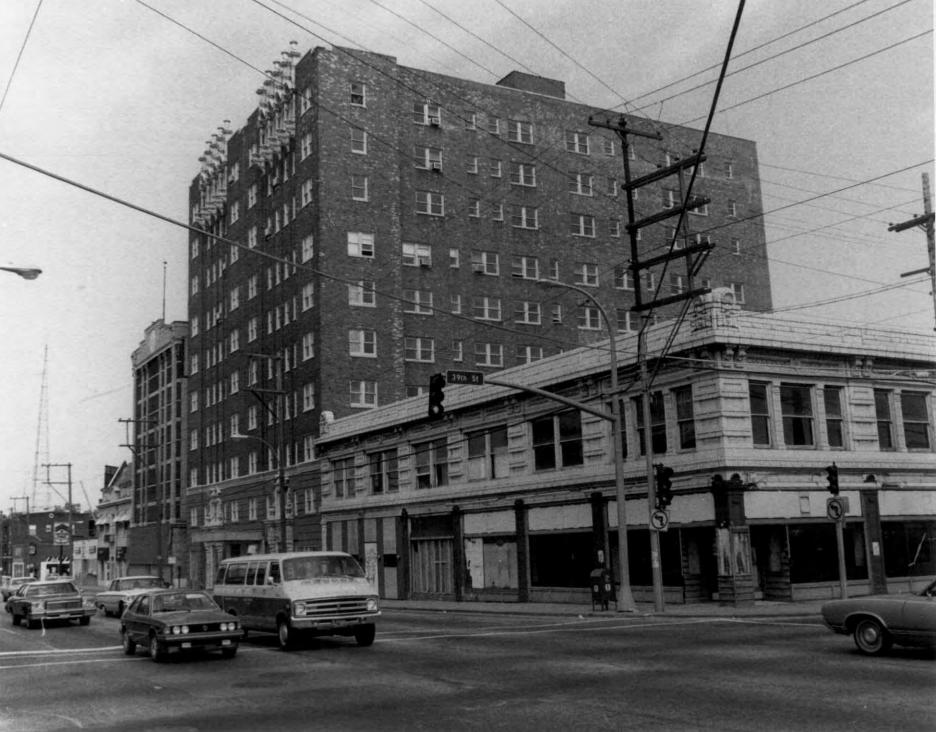

Photo Log:

| Name of Property:  | Tacoma, The      |        |    |  |  |
|--------------------|------------------|--------|----|--|--|
| City or Vicinity:  | Kansas City      |        |    |  |  |
| County: _Jackson ( | County           | State: | МО |  |  |
| Photographer:      | Mary J. Matthews |        |    |  |  |
| Date Photographed: | Sept. 1982       |        |    |  |  |

Description of Photograph(s) and number, include description of view indicating direction of camera:

- 1 of 6. Primary W façade.
- 2 of 6. Original proposed elevation, June 1927. Robert F. Gornall, Architect.
- 3 of 6. Portal detail.
- 4 of 6. Arcade detail at roofline.
- 5 of 6. Streetscape view, looking N on Main Street.
- 6 of 6. E rear elevation. Parking lot and landscaping are under construction.