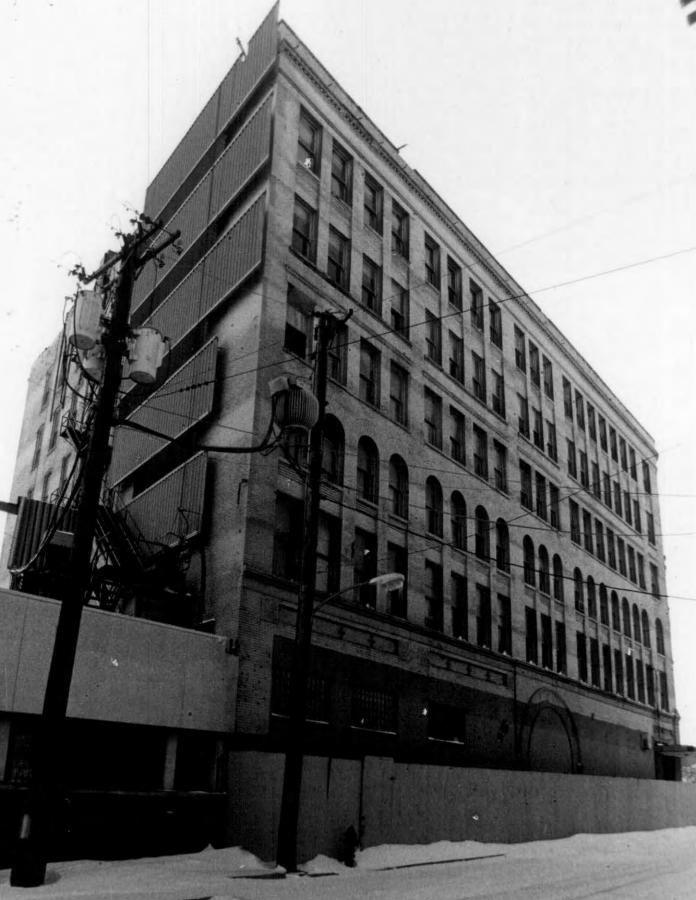

#### Exterior

Measuring 88½ feet on the east, by 69 feet on the west, by 126 feet on the south and 153 feet on the north, the 1892 building is divided into five bays on the north elevation, three bays on the west and six bays on the south, connected by rounded corner bays. Because the structure is located on a sloping site, the north and west elevations rest on a sill course of sandstone. Three arched portals, defined by contrasting sandstone and embellished with minimized extrados archivolt molding mark the entrances to the structure. Pilasters of brick with sandstone capitals dressed in a floral motif flank both corner bays. Sandstone is also employed as a string course above the first story, as sills on the second through sixth stories, as lintels above the fourth and fifth stories and as a lintel course above the sixth story fenestration. Wall surfaces of the south, west and north elevations are organized into a steady rhythm of vertical bays joined at the third story by an arcade of brick arches, broken only by the detailing of the west elevation's central bay. Here, the third story fenestration is articulated by relieving arches. Brick arches capped with arched sandstone molding frame the sixth story central bay on the west elevation.

A pattern that is repeated throughout the structure's exterior are the striations found on the corbels located below the string course at the corner bays and on the spandrels between the second and third stories and fifth and sixth stories. More decorative floral spandrels can be found on the west elevation's central upper floor windows. Below the flat roof line is a corbel table of sandstone which is broken by a brick, checkerboard patterned parapet on the west bay. The parapet frames the central bay.

On two occasions, the 45,000 square foot Produce Exchange Building was modified. In 1958, the structure was painted beige, the ground floor windows were "modernized" and mosaic tile was employed on the first floor wall surfaces. The more drastic change came in 1965 when eight foot sections of aluminum paneling in gold acrylic finish alternating with four foot high sections of turquoise aluminum were attached eighteen inches from the structure. Recently, this cladding was removed as part of an extensive renovation program.