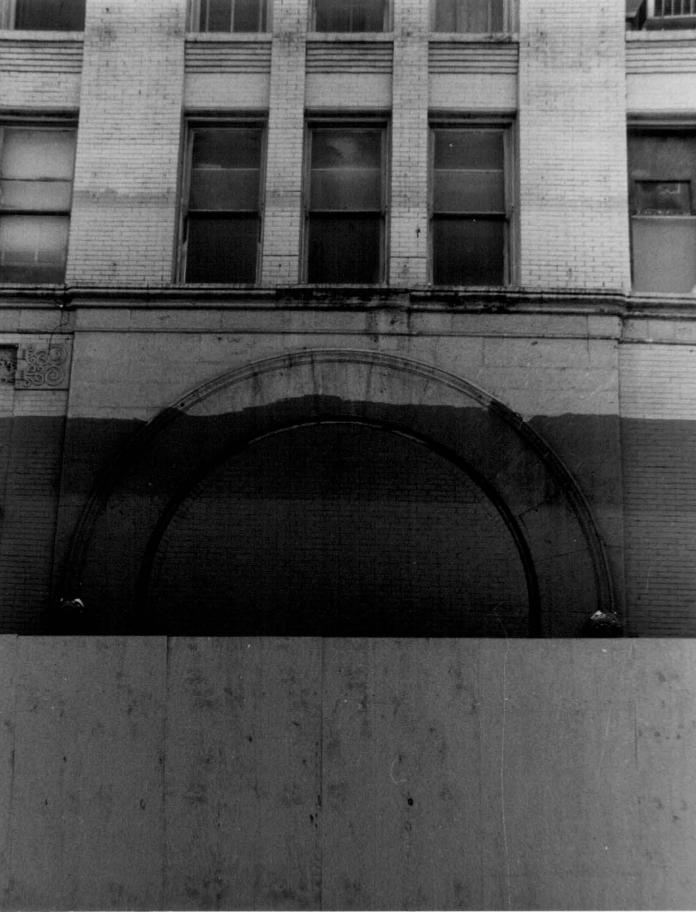

#### Exterior

Measuring 88½ feet on the east, by 69 feet on the west, by 126 feet on the south and 153 feet on the north, the 1892 building is divided into five bays on the north elevation, three bays on the west and six bays on the south, connected by rounded corner bays. Because the structure is located on a sloping site, the north and west elevations rest on a sill course of sandstone. Three arched portals, defined by contrasting sandstone and embellished with minimized extrados archivolt molding mark the entrances to the structure. Pilasters of brick with sandstone capitals dressed in a floral motif flank both corner bays. Sandstone is also employed as a string course above the first story, as sills on the second through sixth stories, as lintels above the fourth and fifth stories and as a lintel course above the sixth story fenestration. Wall surfaces of the south, west and north elevations are organized into a steady rhythm of vertical bays joined at the third story by an arcade of brick arches, broken only by the detailing of the west elevation's central bay. Here, the third story fenestration is articulated by relieving arches. Brick arches capped with arched sandstone molding frame the sixth story central bay on the west elevation.

Although, as a result of the 1965 project, there has been damage to the ground level elevation, including the floral motif capitals located on the west portal, the remaining five stories of the Produce Exchange Building are in good condition. Steel lintels are intact, but the original parapet has been broken off at the roof line. The architects are confident that the Produce Exchange Building is a good candidate for rehabilitation.