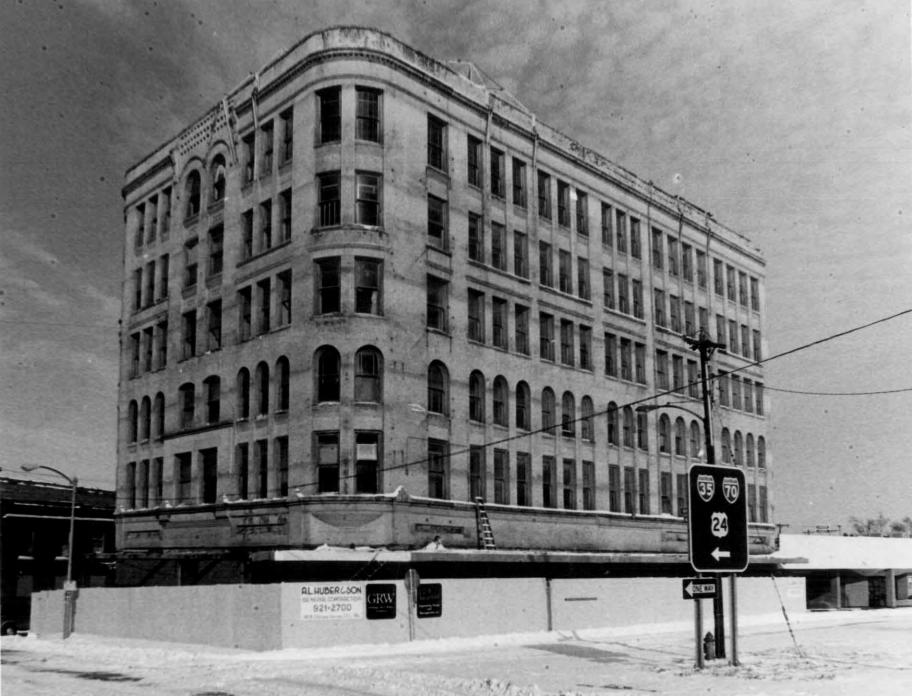

Describe the present and original (if known) physical appearance

The Produce Exchange Building, originally called the Temple Block Building was designed in 1892 by architect James Bannon (1829-1913) for Messrs. James H. Oglebay and George W. Jones of Kansas City, Missouri. Rising six stories, the structure which originally contained 125 small offices on the upper floors and six store fronts, is articulated with Richardsonian Romanesque forms constructed of red brick and trimmed with beige sandstone details. Construction of the ninety-two year old building is steel beam, iron column and wood joist.

#### Exterior

Measuring 88½ feet on the east, by 69 feet on the west, by 126 feet on the south and 153 feet on the north, the 1892 building is divided into five bays on the north elevation, three bays on the west and six bays on the south, connected by rounded corner bays. Because the structure is located on a sloping site, the north and west elevations rest on a sill course of sandstone. Three arched portals, defined by contrasting sandstone and embellished with minimized extrados archivolt molding mark the entrances to the structure. Pilasters of brick with sandstone capitals dressed in a floral motif flank both corner bays. Sandstone is also employed as a string course above the first story, as sills on the second through sixth stories, as lintels above the fourth and fifth stories and as a lintel course above the sixth story fenestration. Wall surfaces of the south, west and north elevations are organized into a steady rhythm of vertical bays joined at the third story by an arcade of brick arches, broken only by the detailing of the west elevation's central bay. Here, the third story fenestration is articulated by relieving arches. Brick arches capped with arched sandstone molding frame the sixth story central bay on the west elevation.

A pattern that is repeated throughout the structure's exterior are the striations found on the corbels located below the string course at the corner bays and on the spandrels between the second and third stories and fifth and sixth stories. More decorative floral spandrels can be found on the west elevation's central upper floor windows. Below the flat roof line is a corbel table of sandstone which is broken by a brick, checkerboard patterned parapet on the west bay. The parapet frames the central bay.

On two occasions, the 45,000 square foot Produce Exchange Building was modified. In 1958, the structure was painted beige, the ground floor windows were "modernized" and mosaic tile was employed on the first floor wall surfaces. The more drastic change came in 1965 when eight foot sections of aluminum paneling in gold acrylic finish alternating with four foot high sections of turquoise aluminum were attached eighteen inches from the structure. Recently, this cladding was removed as part of an extensive renovation program.

Although, as a result of the 1965 project, there has been damage to the ground level elevation, including the floral motif capitals located on the west portal, the remaining five stories of the Produce Exchange Building are in good condition. Steel lintels are intact, but the original parapet has been broken off at the roof line. The architects are confident that the Produce Exchange Building is a good candidate for rehabilitation.