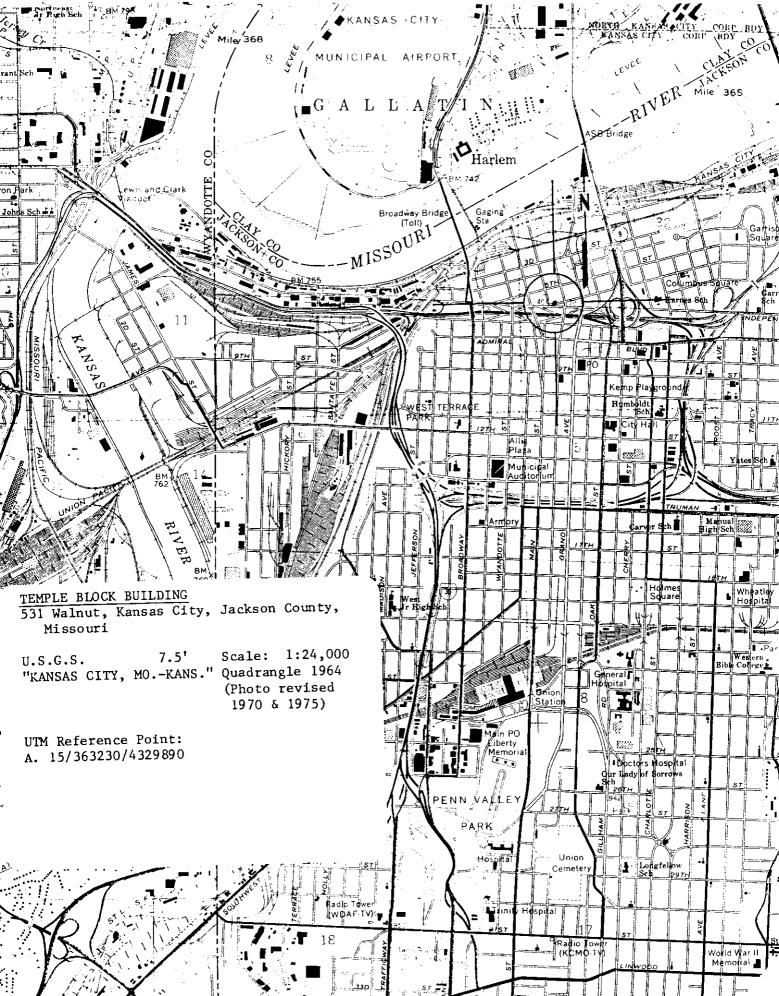

#### Location 2.

531 Walnut street & number

city, town

state

\_\_\_ vicinity of

county Jackson

029

street & number

414 East 12th Street

city, town

state Missouri 64106

state New York