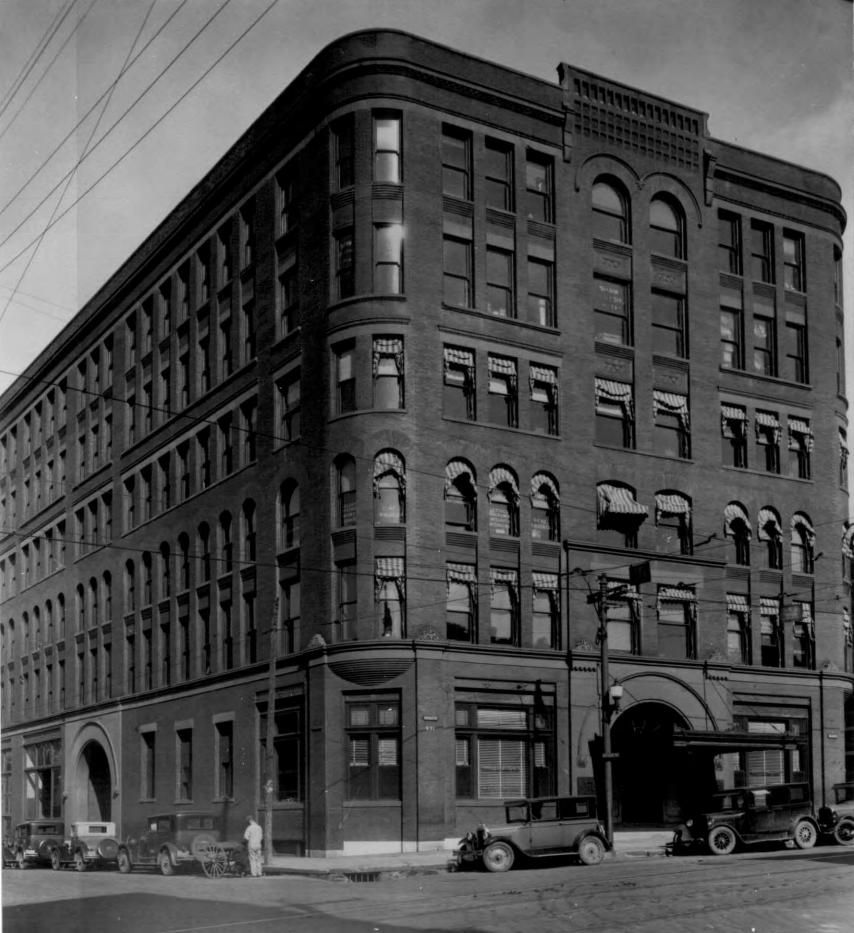

Describe the present and original (if known) physical appearance

The Produce Exchange Building, originally called the Temple Block Building was designed in 1892 by architect James Bannon (1829-1913) for Messrs. James H. Oglebay and George W. Jones of Kansas City, Missouri. Rising six stories, the structure which originally contained 125 small offices on the upper floors and six store fronts, is articulated with Richardsonian Romanesque forms constructed of red brick and trimmed with beige sandstone details. Construction of the ninety-two year old building is steel beam, iron column and wood joist.

#### Exterior

Measuring 88½ feet on the east, by 69 feet on the west, by 126 feet on the south and 153 feet on the north, the 1892 building is divided into five bays on the north elevation, three bays on the west and six bays on the south, connected by rounded corner bays. Because the structure is located on a sloping site, the north and west elevations rest on a sill course of sandstone. Three arched portals, defined by contrasting sandstone and embellished with minimized extrados archivolt molding mark the entrances to the structure. Pilasters of brick with sandstone capitals dressed in a floral motif flank both corner bays. Sandstone is also employed as a string course above the first story, as sills on the second through sixth stories, as lintels above the fourth and fifth stories and as a lintel course above the sixth story fenestration. Wall surfaces of the south, west and north elevations are organized into a steady rhythm of vertical bays joined at the third story by an arcade of brick arches, broken only by the detailing of the west elevation's central bay. Here, the third story fenestration is articulated by relieving arches. Brick arches capped with arched sandstone molding frame the sixth story central bay on the west elevation.

A pattern that is repeated throughout the structure's exterior are the striations found on the corbels located below the string course at the corner bays and on the spandrels between the second and third stories and fifth and sixth stories. More decorative floral spandrels can be found on the west elevation's central upper floor windows. Below the flat roof line is a corbel table of sandstone which is broken by a brick, checkerboard patterned parapet on the west bay. The parapet frames the central bay.

#### Interior

Originally, the upper floor offices were grouped around two atriums extending from the first and second floors up to the roof. The atriums were enclosed for additional office space and today the only reminder of their existance is the steel skylight superstructure protruding from the roof. The first floor storefronts were grouped around an **elaborate** Walnut Street lobby dominated by a double staircase. The lobby and the staircase were removed in 1920. During its ninety-two year history, the original interior design of the Produce Exchange Building has all but vanished.

Originally called the Temple Block, the Produce Exchange Building was erected in 1892 for James H. Oglebay and George W. Jones, men described in the City Directories of the day as "capitalists". The six story, red brick and sandstone building by architect James Bannon employed Romanesque Revival forms made fashionable by prominent Kansas City buildings of the day, including The Board of Trade Building (1888, Burnham and Root) and the David T. Be Residence (1885), which have both been demolished. Bannon, who was originally from Ireland moved to Leavenworth, Kansas with his family in 1860. He began his career as a carpenter and was listed as an architect in the 1865-66 Leavenworth City Directory and Business Mirro In 1877, Bannon moved to Kansas City and opened an office at 525 Main. Apparently, he was responsible for the design of several late nineteenth, century strucutres in Kansas City but sketchy records do not reveal the nature of his work.