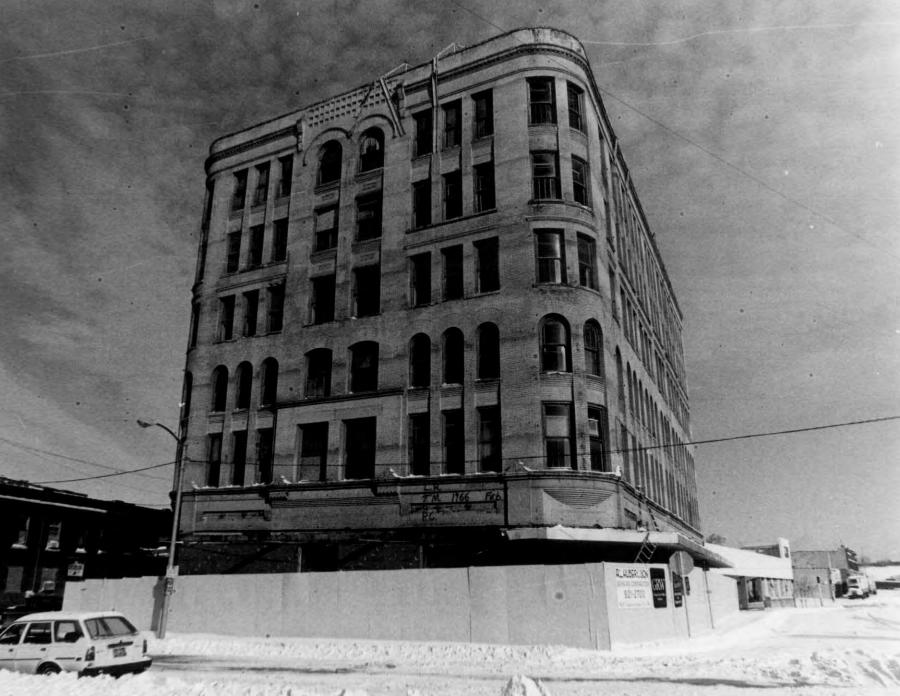

Describe the present and original (if known) physical appearance

The Produce Exchange Building, originally called the Temple Block Building was designed in 1892 by architect James Bannon (1829-1913) for Messrs. James H. Oglebay and George W. Jones of Kansas City, Missouri. Rising six stories, the structure which originally contained 125 small offices on the upper floors and six store fronts, is articulated with Richardsonian Romanesque forms constructed of red brick and trimmed with beige sandstone details. Construction of the ninety-two year old building is steel beam, iron column and wood joist.

#### Exterior

Measuring 88½ feet on the east, by 69 feet on the west, by 126 feet on the south and 153 feet on the north, the 1892 building is divided into five bays on the north elevation, three bays on the west and six bays on the south, connected by rounded corner bays. Because the structure is located on a sloping site, the north and west elevations rest on a sill course of sandstone. Three arched portals, defined by contrasting sandstone and embellished with minimized extrados archivolt molding mark the entrances to the structure. Pilasters of brick with sandstone capitals dressed in a floral motif flank both corner bays. Sandstone is also employed as a string course above the first story, as sills on the second through sixth stories, as lintels above the fourth and fifth stories and as a lintel course above the sixth story fenestration. Wall surfaces of the south, west and north elevations are organized into a steady rhythm of vertical bays joined at the third story by an arcade of brick arches, broken only by the detailing of the west elevation's central bay. Here, the third story fenestration is articulated by relieving arches. Brick arches capped with arched sandstone molding frame the sixth story central bay on the west elevation.

A pattern that is repeated throughout the structure's exterior are the striations found on the corbels located below the string course at the corner bays and on the spandrels between the second and third stories and fifth and sixth stories. More decorative floral spandrels can be found on the west elevation's central upper floor windows. Below the flat roof line is a corbel table of sandstone which is broken by a brick, checkerboard patterned parapet on the west bay. The parapet frames the central bay.

On two occasions, the 45,000 square foot Produce Exchange Building was modified. In 1958, the structure was painted beige, the ground floor windows were "modernized" and mosaic tile was employed on the first floor wall surfaces. The more drastic change came in 1965 when eight foot sections of aluminum paneling in gold acrylic finish alternating with four foot high sections of turquoise aluminum were attached eighteen inches from the structure. Recently, this cladding was removed as part of an extensive renovation program.

Although, as a result of the 1965 project, there has been damage to the ground level elevation, including the floral motif capitals located on the west portal, the remaining five stories of the Produce Exchange Building are in good condition. Steel lintels are intact, but the original parapet has been broken off at the roof line. The architects are confident that the Produce Exchange Building is a good candidate for rehabilitation.