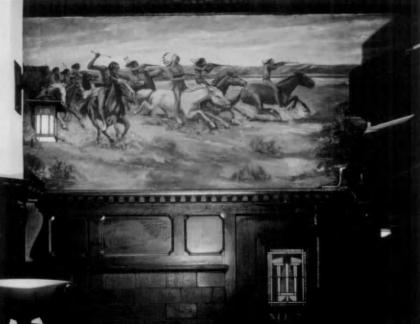

Savoy Grill Room from N entrance facing S, showing booths, columns, lanterns and terrazzo floor, circa 1964.
- 5 of 15. Original art glass window. The design is indicative of the turn of the century Arts and Crafts movement.
- 6 of 15. Savoy Grill mural, landscape of Westport Landing.
- 7 of 15. Savoy Grill mural, wagon train pulled by mules.
- 8 of 15. Savoy Grill mural, wagon train watched by Indian.
- 9 of 15. Savoy Grill mural, wagon train crossing river.
- 10 of 15. Savoy Grill mural, Indians attacking wagon train.
- 11 of 15. Savoy Grill mural, photo is missing.
- 12 of 15. Savoy Grill mural, cowboys with pack mules.
- 13 of 15. Savoy Grill mural, ascending Raton Pass.
- 14 of 15. Savoy Grill mural, wagon train.
- 15 of 15. Exterior of Savoy Hotel and Savoy Grill.