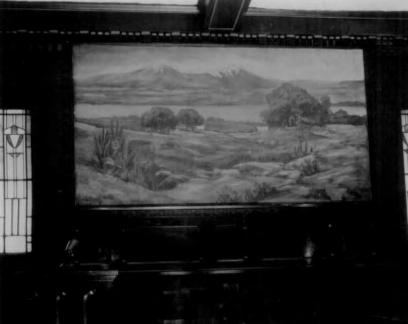

y Grill Room from N entrance facing S, showing booths, columns, lanterns and terrazzo floor, circa 1964.
- 5 of 15. Original art glass window. The design is indicative of the turn of the century Arts and Crafts movement.
- 6 of 15. Savoy Grill mural, landscape of Westport Landing.
- 7 of 15. Savoy Grill mural, wagon train pulled by mules.
- 8 of 15. Savoy Grill mural, wagon train watched by Indian.
- 9 of 15. Savoy Grill mural, wagon train crossing river.
- 10 of 15. Savoy Grill mural, Indians attacking wagon train.
- 11 of 15. Savoy Grill mural, photo is missing.
- 12 of 15. Savoy Grill mural, cowboys with pack mules.
- 13 of 15. Savoy Grill mural, ascending Raton Pass.
- 14 of 15. Savoy Grill mural, wagon train.
- 15 of 15. Exterior of Savoy Hotel and Savoy Grill.