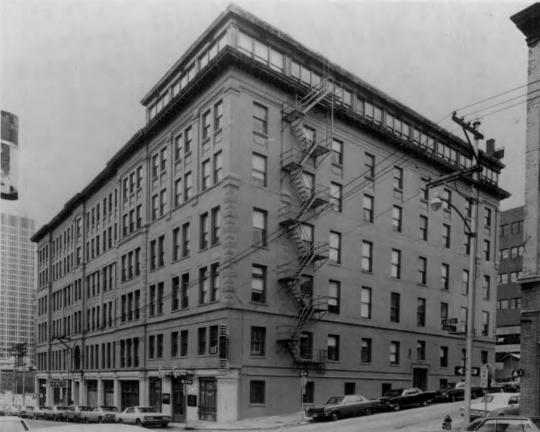

ill Room from N entrance facing S, showing booths, columns, lanterns and terrazzo floor, circa 1964.
- 5 of 15. Original art glass window. The design is indicative of the turn of the century Arts and Crafts movement.
- 6 of 15. Savoy Grill mural, landscape of Westport Landing.
- 7 of 15. Savoy Grill mural, wagon train pulled by mules.
- 8 of 15. Savoy Grill mural, wagon train watched by Indian.
- 9 of 15. Savoy Grill mural, wagon train crossing river.
- 10 of 15. Savoy Grill mural, Indians attacking wagon train.
- 11 of 15. Savoy Grill mural, photo is missing.
- 12 of 15. Savoy Grill mural, cowboys with pack mules.
- 13 of 15. Savoy Grill mural, ascending Raton Pass.
- 14 of 15. Savoy Grill mural, wagon train.
- 15 of 15. Exterior of Savoy Hotel and Savoy Grill.