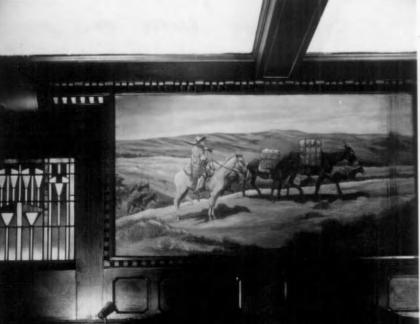

voy Grill Room from N entrance facing S, showing booths, columns, lanterns and terrazzo floor, circa 1964.
- 5 of 15. Original art glass window. The design is indicative of the turn of the century Arts and Crafts movement.
- 6 of 15. Savoy Grill mural, landscape of Westport Landing.
- 7 of 15. Savoy Grill mural, wagon train pulled by mules.
- 8 of 15. Savoy Grill mural, wagon train watched by Indian.
- 9 of 15. Savoy Grill mural, wagon train crossing river.
- 10 of 15. Savoy Grill mural, Indians attacking wagon train.
- 11 of 15. Savoy Grill mural, photo is missing.
- 12 of 15. Savoy Grill mural, cowboys with pack mules.
- 13 of 15. Savoy Grill mural, ascending Raton Pass.
- 14 of 15. Savoy Grill mural, wagon train.
- 15 of 15. Exterior of Savoy Hotel and Savoy Grill.