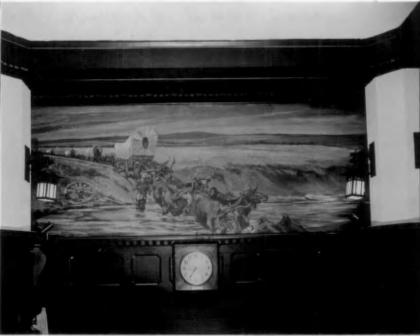

f Savoy Grill Room from N entrance facing S, showing booths, columns, lanterns and terrazzo floor, circa 1964.
- 5 of 15. Original art glass window. The design is indicative of the turn of the century Arts and Crafts movement.
- 6 of 15. Savoy Grill mural, landscape of Westport Landing.
- 7 of 15. Savoy Grill mural, wagon train pulled by mules.
- 8 of 15. Savoy Grill mural, wagon train watched by Indian.
- 9 of 15. Savoy Grill mural, wagon train crossing river.
- 10 of 15. Savoy Grill mural, Indians attacking wagon train.
- 11 of 15. Savoy Grill mural, photo is missing.
- 12 of 15. Savoy Grill mural, cowboys with pack mules.
- 13 of 15. Savoy Grill mural, ascending Raton Pass.
- 14 of 15. Savoy Grill mural, wagon train.
- 15 of 15. Exterior of Savoy Hotel and Savoy Grill.