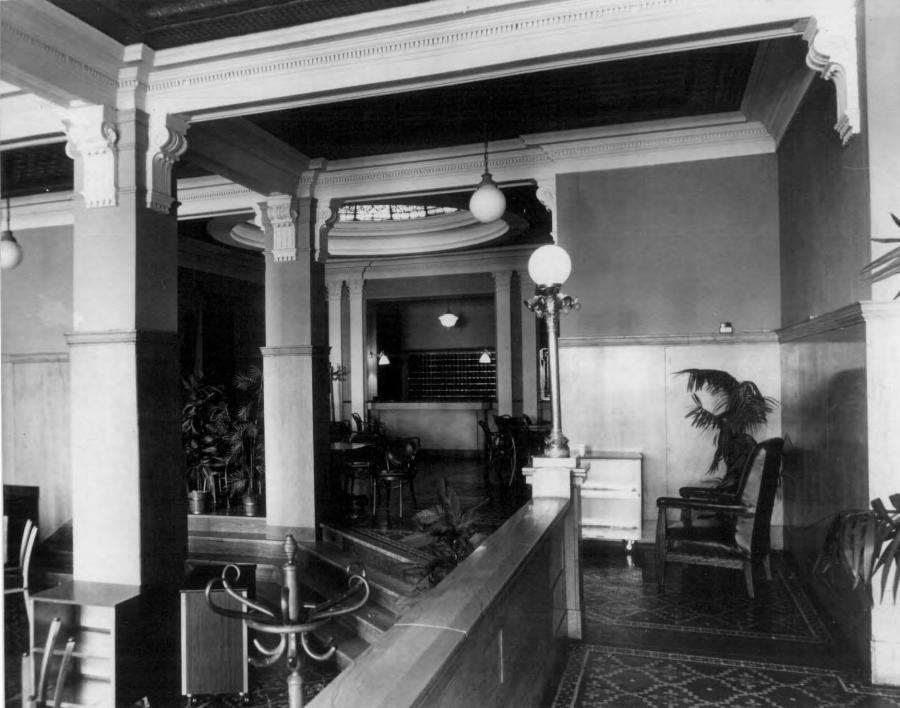

. Interior of Savoy Grill Room from N entrance facing S, showing booths, columns, lanterns and terrazzo floor, circa 1964.
- 5 of 15. Original art glass window. The design is indicative of the turn of the century Arts and Crafts movement.
- 6 of 15. Savoy Grill mural, landscape of Westport Landing.
- 7 of 15. Savoy Grill mural, wagon train pulled by mules.
- 8 of 15. Savoy Grill mural, wagon train watched by Indian.
- 9 of 15. Savoy Grill mural, wagon train crossing river.
- 10 of 15. Savoy Grill mural, Indians attacking wagon train.
- 11 of 15. Savoy Grill mural, photo is missing.
- 12 of 15. Savoy Grill mural, cowboys with pack mules.
- 13 of 15. Savoy Grill mural, ascending Raton Pass.
- 14 of 15. Savoy Grill mural, wagon train.
- 15 of 15. Exterior of Savoy Hotel and Savoy Grill.