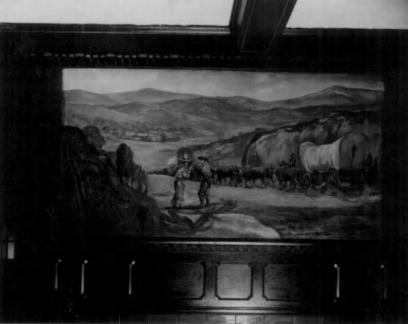

Grill Room from N entrance facing S, showing booths, columns, lanterns and terrazzo floor, circa 1964.
- 5 of 15. Original art glass window. The design is indicative of the turn of the century Arts and Crafts movement.
- 6 of 15. Savoy Grill mural, landscape of Westport Landing.
- 7 of 15. Savoy Grill mural, wagon train pulled by mules.
- 8 of 15. Savoy Grill mural, wagon train watched by Indian.
- 9 of 15. Savoy Grill mural, wagon train crossing river.
- 10 of 15. Savoy Grill mural, Indians attacking wagon train.
- 11 of 15. Savoy Grill mural, photo is missing.
- 12 of 15. Savoy Grill mural, cowboys with pack mules.
- 13 of 15. Savoy Grill mural, ascending Raton Pass.
- 14 of 15. Savoy Grill mural, wagon train.
- 15 of 15. Exterior of Savoy Hotel and Savoy Grill.