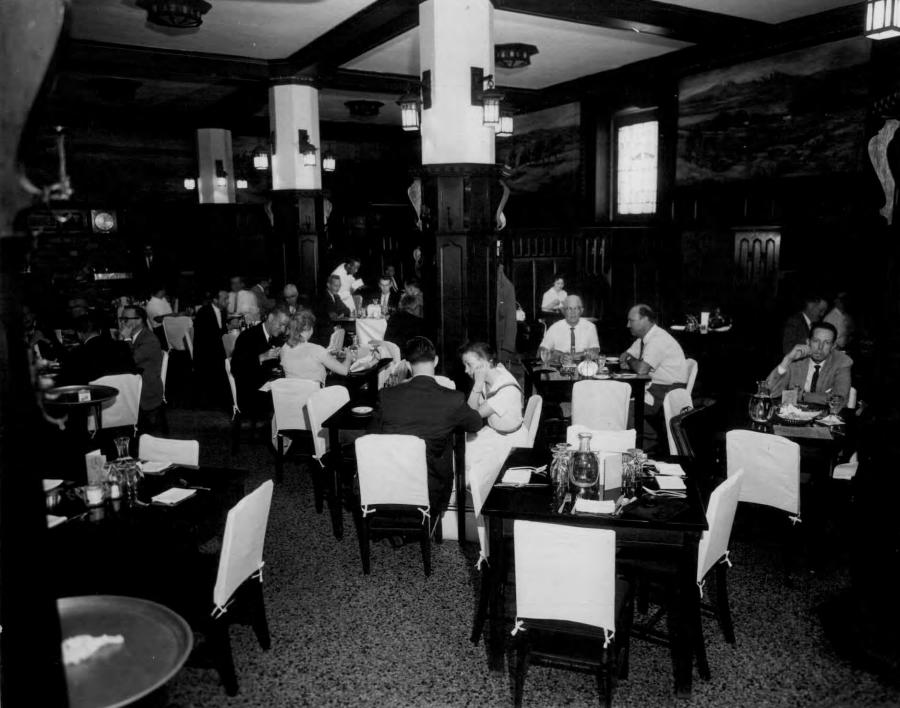

Interior of Savoy Grill Room from N entrance facing S, showing booths, columns, lanterns and terrazzo floor, circa 1964.
- 5 of 15. Original art glass window. The design is indicative of the turn of the century Arts and Crafts movement.
- 6 of 15. Savoy Grill mural, landscape of Westport Landing.
- 7 of 15. Savoy Grill mural, wagon train pulled by mules.
- 8 of 15. Savoy Grill mural, wagon train watched by Indian.
- 9 of 15. Savoy Grill mural, wagon train crossing river.
- 10 of 15. Savoy Grill mural, Indians attacking wagon train.
- 11 of 15. Savoy Grill mural, photo is missing.
- 12 of 15. Savoy Grill mural, cowboys with pack mules.
- 13 of 15. Savoy Grill mural, ascending Raton Pass.
- 14 of 15. Savoy Grill mural, wagon train.
- 15 of 15. Exterior of Savoy Hotel and Savoy Grill.