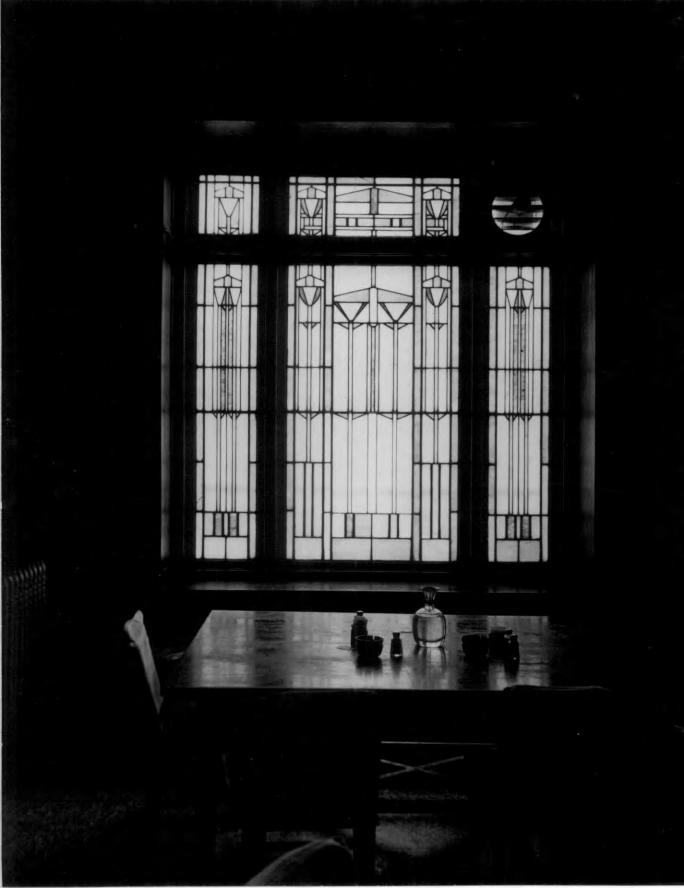

terior of Savoy Grill Room from N entrance facing S, showing booths, columns, lanterns and terrazzo floor, circa 1964.
- 5 of 15. Original art glass window. The design is indicative of the turn of the century Arts and Crafts movement.
- 6 of 15. Savoy Grill mural, landscape of Westport Landing.
- 7 of 15. Savoy Grill mural, wagon train pulled by mules.
- 8 of 15. Savoy Grill mural, wagon train watched by Indian.
- 9 of 15. Savoy Grill mural, wagon train crossing river.
- 10 of 15. Savoy Grill mural, Indians attacking wagon train.
- 11 of 15. Savoy Grill mural, photo is missing.
- 12 of 15. Savoy Grill mural, cowboys with pack mules.
- 13 of 15. Savoy Grill mural, ascending Raton Pass.
- 14 of 15. Savoy Grill mural, wagon train.
- 15 of 15. Exterior of Savoy Hotel and Savoy Grill.