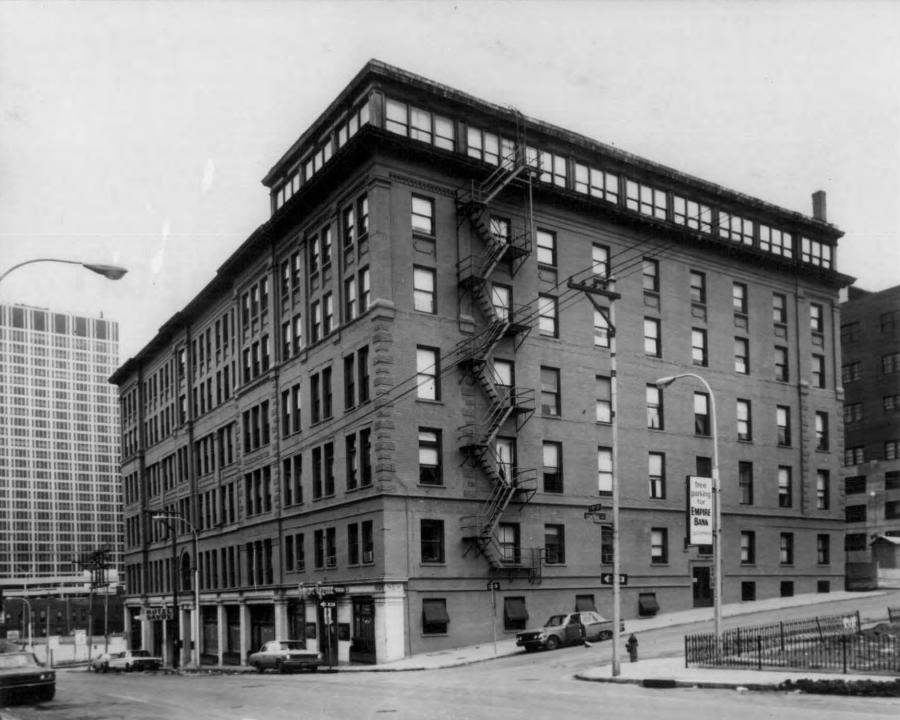

15. Interior of Savoy Grill Room from N entrance facing S, showing booths, columns, lanterns and terrazzo floor, circa 1964.
- 5 of 15. Original art glass window. The design is indicative of the turn of the century Arts and Crafts movement.
- 6 of 15. Savoy Grill mural, landscape of Westport Landing.
- 7 of 15. Savoy Grill mural, wagon train pulled by mules.
- 8 of 15. Savoy Grill mural, wagon train watched by Indian.
- 9 of 15. Savoy Grill mural, wagon train crossing river.
- 10 of 15. Savoy Grill mural, Indians attacking wagon train.
- 11 of 15. Savoy Grill mural, photo is missing.
- 12 of 15. Savoy Grill mural, cowboys with pack mules.
- 13 of 15. Savoy Grill mural, ascending Raton Pass.
- 14 of 15. Savoy Grill mural, wagon train.
- 15 of 15. Exterior of Savoy Hotel and Savoy Grill.