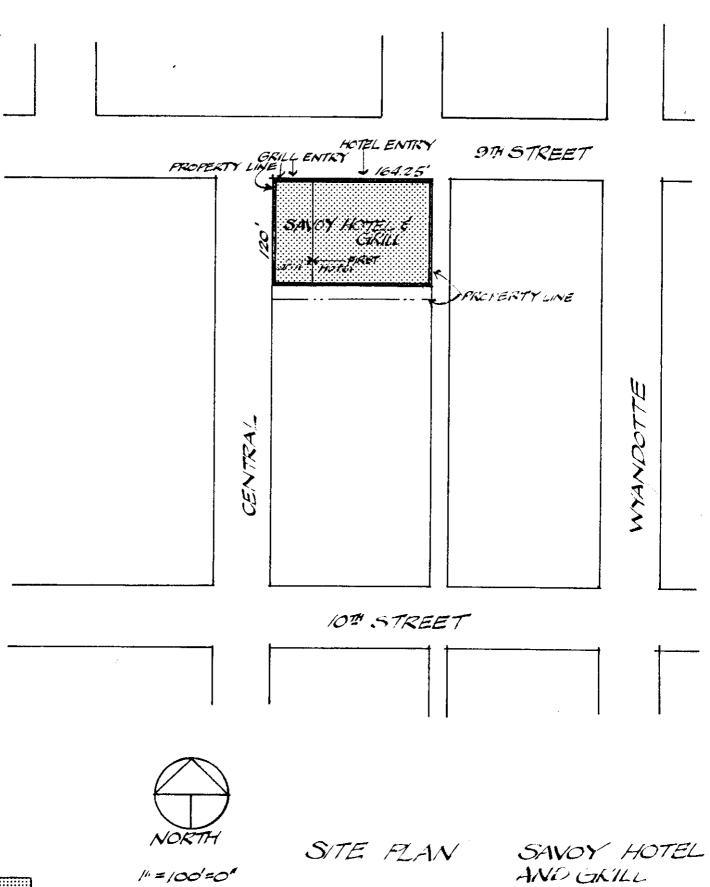

Hoffmann, Donald L. Letter to the State Historical Survey and Planning Office, September 3, 1971.
- 6. Imperial Kansas City 1900. Kansas City, Missouri: Mercantile Illustrating Company, 1900.
- 7. The Industries of Kansas City. Kansas City, Missouri: J. M. Elstner and Co., Publishers, 1888.
- 8. Kansas City and Vicinity. Kansas City, Mo.: S. H. Knox & Co., 1905 and 1908.
- 9. Kansas City [Mo.] Star. October 2, 1904.
- 10. Kansas City [Mo.] Star. November 12, 1937.
- 11. Kansas City [Mo.] Star. October 22, 1943.
- 12. Kansas City [Mo.] Times. November 12, 1937.
- 13. Lee, Donald F. Personal interview. March 1, 1974.
- 14. Missouri Valley Room, Kansas City Public Library. Clipping file on the Savoy Hotel and Savoy Grill.
- 15. <u>Savoy News</u>. Fall, 1972.
- 16. Savoy News. Summer, 1973.



UNITED STATES DEPARTMENT OF THE INTERIOR GEOLOGICAL SURVEY 94°37′30" 360000ni E. 2 960 000 FEET (KANS.) R, 25 L R 33 W 39°07′30″ Mile/368/ <sup>,J</sup>28 AIRPOR  $I_{\star}$ ASB Bridge Harlem -MISSOURI Broadway Bridge 4330000m.N 300 000 FEET (KANS.) 11 39906 Humbold Union U.S.G.S. 7.5' Quadrangle "Kansas City" (1964, Photorevised 1970) Scale 1:24,000 Savoy Hotel and Savoy Grill Lat 39°06'13" N Long 94°35'12" W

### **Photo Log:**

| Name of Proper        | ty: Savoy Hotel                  |
|-----------------------|----------------------------------|
| City or Vicinity:     | Kansas City                      |
| County: Jacks         | son County State: MO             |
| Photographer:         | Kansas City Landmarks Commission |
| Date<br>Photographed: | 1974