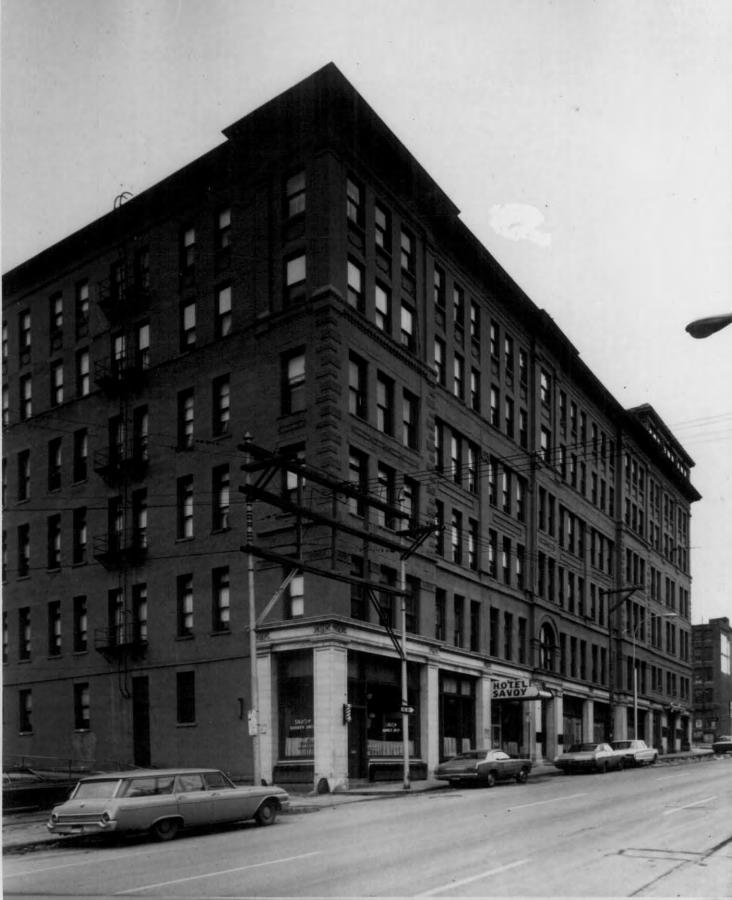

f 15. Interior of Savoy Grill Room from N entrance facing S, showing booths, columns, lanterns and terrazzo floor, circa 1964.
- 5 of 15. Original art glass window. The design is indicative of the turn of the century Arts and Crafts movement.
- 6 of 15. Savoy Grill mural, landscape of Westport Landing.
- 7 of 15. Savoy Grill mural, wagon train pulled by mules.
- 8 of 15. Savoy Grill mural, wagon train watched by Indian.
- 9 of 15. Savoy Grill mural, wagon train crossing river.
- 10 of 15. Savoy Grill mural, Indians attacking wagon train.
- 11 of 15. Savoy Grill mural, photo is missing.
- 12 of 15. Savoy Grill mural, cowboys with pack mules.
- 13 of 15. Savoy Grill mural, ascending Raton Pass.
- 14 of 15. Savoy Grill mural, wagon train.
- 15 of 15. Exterior of Savoy Hotel and Savoy Grill.