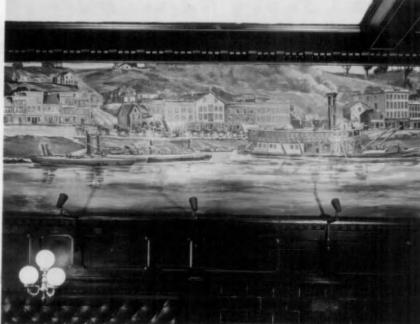

rior of Savoy Grill Room from N entrance facing S, showing booths, columns, lanterns and terrazzo floor, circa 1964.
- 5 of 15. Original art glass window. The design is indicative of the turn of the century Arts and Crafts movement.
- 6 of 15. Savoy Grill mural, landscape of Westport Landing.
- 7 of 15. Savoy Grill mural, wagon train pulled by mules.
- 8 of 15. Savoy Grill mural, wagon train watched by Indian.
- 9 of 15. Savoy Grill mural, wagon train crossing river.
- 10 of 15. Savoy Grill mural, Indians attacking wagon train.
- 11 of 15. Savoy Grill mural, photo is missing.
- 12 of 15. Savoy Grill mural, cowboys with pack mules.
- 13 of 15. Savoy Grill mural, ascending Raton Pass.
- 14 of 15. Savoy Grill mural, wagon train.
- 15 of 15. Exterior of Savoy Hotel and Savoy Grill.