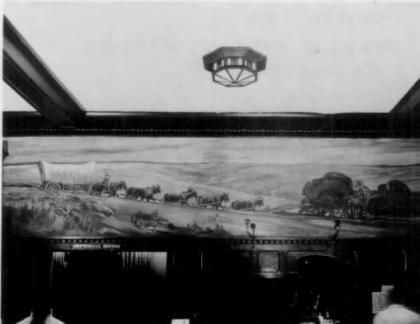

or of Savoy Grill Room from N entrance facing S, showing booths, columns, lanterns and terrazzo floor, circa 1964.
- 5 of 15. Original art glass window. The design is indicative of the turn of the century Arts and Crafts movement.
- 6 of 15. Savoy Grill mural, landscape of Westport Landing.
- 7 of 15. Savoy Grill mural, wagon train pulled by mules.
- 8 of 15. Savoy Grill mural, wagon train watched by Indian.
- 9 of 15. Savoy Grill mural, wagon train crossing river.
- 10 of 15. Savoy Grill mural, Indians attacking wagon train.
- 11 of 15. Savoy Grill mural, photo is missing.
- 12 of 15. Savoy Grill mural, cowboys with pack mules.
- 13 of 15. Savoy Grill mural, ascending Raton Pass.
- 14 of 15. Savoy Grill mural, wagon train.
- 15 of 15. Exterior of Savoy Hotel and Savoy Grill.