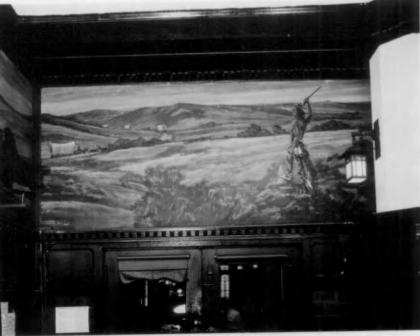

of Savoy Grill Room from N entrance facing S, showing booths, columns, lanterns and terrazzo floor, circa 1964.
- 5 of 15. Original art glass window. The design is indicative of the turn of the century Arts and Crafts movement.
- 6 of 15. Savoy Grill mural, landscape of Westport Landing.
- 7 of 15. Savoy Grill mural, wagon train pulled by mules.
- 8 of 15. Savoy Grill mural, wagon train watched by Indian.
- 9 of 15. Savoy Grill mural, wagon train crossing river.
- 10 of 15. Savoy Grill mural, Indians attacking wagon train.
- 11 of 15. Savoy Grill mural, photo is missing.
- 12 of 15. Savoy Grill mural, cowboys with pack mules.
- 13 of 15. Savoy Grill mural, ascending Raton Pass.
- 14 of 15. Savoy Grill mural, wagon train.
- 15 of 15. Exterior of Savoy Hotel and Savoy Grill.