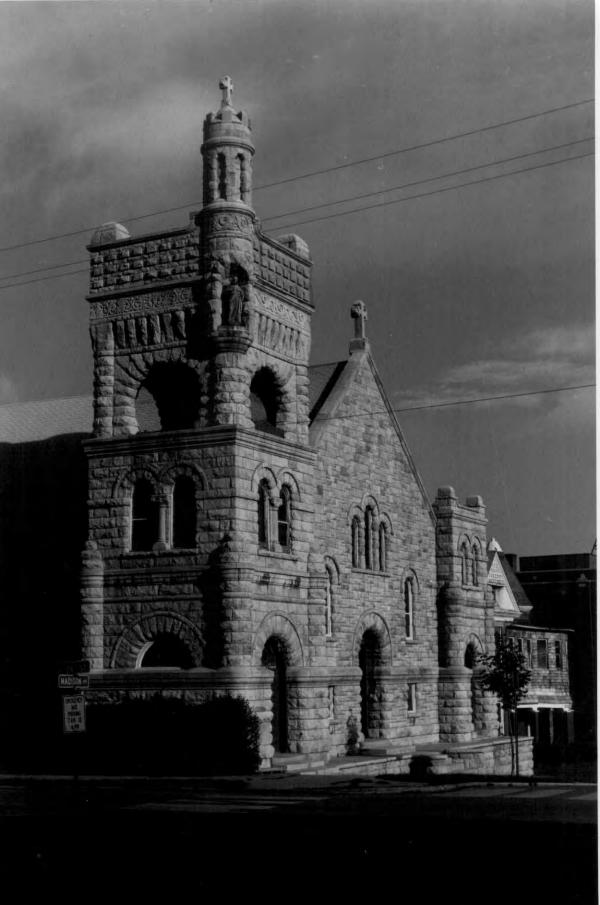

#### SACRED HEART CHURCH

The church, which serves the Roman Catholic parish of the Most Sacred Heart of Jesus (site A), was erected in 1896-97, and was the last of the trio of buildings to be constructed. The church was designed in a revival style sometimes called Celtic-Norman, or Hiberno-Romanesque, a simplified Irish version of English Romanesque (Norman).

#### Overall Dimensions

Essentially rectangular, Sacred Heart Church is approximately 70' wide along its front and rear (east and west) facades and 144' along its sides to the north and south. Unlike most early and medieval Christian churches, its entrance is in its east facade and its chancel is located at the western end of the building. Engaged towers flank the gable end on the east (front) of the building, occupying the corners and fulfilling the rectangular configuration of the building. The maximum height from the base to the apex of the southeast corner tower totals almost 90'.

#### Construction Materials and Colors

Sacred Heart Church is constructed of locally quarried buff-colored ashlars of Missouri limestone. The sides and towers of the building are formed of coursed ashlar, while the gable ends of the front and rear facades are laid in random course.

#### Decorative Details

Engaged towers, one at the northeast and one at the southeast corner of the church have semicircular arched openings at the lowest level of their east faces; the north tower is terminated with a small conical stone projection at each corner providing the finishing feature.

The south tower, rising into an unengaged belfry, becomes the sole asymmetrical element in the total composition of the church and the most arresting feature of the building. The fourth section of this tower, in which the bellcage and bell are located, is pierced by a large horseshoe arch in each of its four faces.

At the salient fourth corner, a corbeled niche holds a bronze sculpture of a standing Christ with heart exposed, known as the Sacred Heart. Additional emphasis is given to this corner by the turret which crowns it. Six narrow blind arches encircle the turret and crenelations top it. The turret serves as a pedestal for a stone Celtic cross. A similar cross decorates the peak of the east gable end wall.