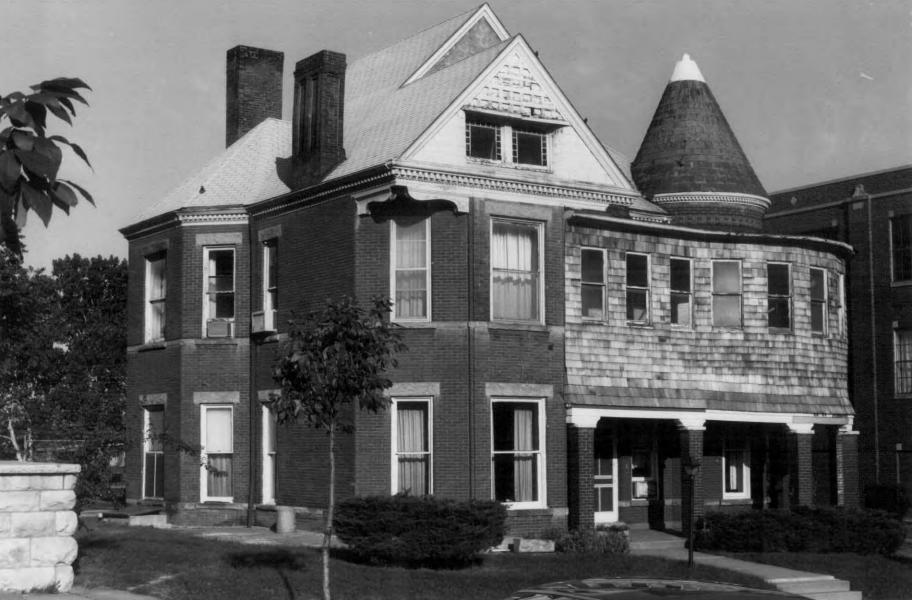

#### SACRED HEART RECTORY

Sacred Heart Rectory, 2540 Madison Avenue (Site C), was designed as and still functions as the residence of the officiating clergy of its parish. Built in 1887, it is located on the same site as the parish's school and church, just north of the church. This spacious home is an important local example of the eclectic Queen Anne style.

#### Overall Dimensions

The Sacred Heart Rectory is essentially asymmetrical in design because of its projecting bays and uneven roof line. It is generally rectangular in overall dimensions, measuring approximately 45' east-west, and 50' deep. The building contains three stories above a basement foundation of rubble limestone.

#### Construction Materials and Colors

Local clays were used to make the dark red-brown bricks which are laid in common bond. Minimal limestone trim provides the only contrast below the cornice, which is wood, except for the encircling front veranda, also articulated with a wooden entablature. Fish scale shingles face most of the gable ends and dormers of the attic floor. In a later addition, unpainted shakes have been used to enclose a second story above the open first level porch.

# NATIONAL REGISTER OF HISTORIC PLACES INVENTORY -- NOMINATION FORM

SACRED HEART (ROMAN CATHOLIC) CHURCH, SCHOOL AND RECTORY

**CONTINUATION SHEET** 

ITEM NUMBER

PAGE 2

A corner turret contains convex windows, on the north end of the front (east) facade; the upper fourth of the turret is decorated with a textured brickwork bond (now covered except on the north). An open first story veranda encircles the turret and joins a projecting bay. Beyond the bay the southeast corner of the facade is canted, although the bracketed soffit above it is cantilevered to make an overhanging square corner. Three-sided windowed bays project on both the north and south facades. Two cut stone stringcourses encircle the house, incorporating the window sills at both the first and second story levels. A denticulated wooden cornice and pellet molding complete the ornamentation.

#### Roof

Asphalt shingles cover the complex roof of Sacred Heart Rectory. A saddle roof covers the central portion of the residence. It has, however, smaller saddleback extensions over the attic gables to the east, north, and west. Multi-hips cover the projecting bays on north and south. A convex bulge overlays the eybrow dormer above the front facade, while a pinnacle roof crowns the turret at the northeast corner.

#### Alterations

A second story addition, constructed in approximately 1920, included the brick columns used for supports.1