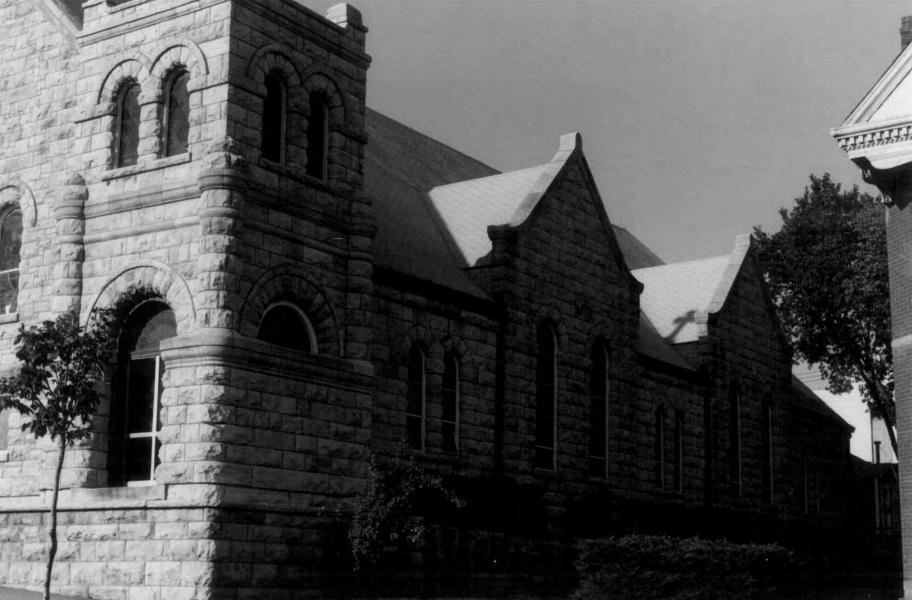

#### Roof

A saddle roof covers Sacred Heart Church, sloping down to the north and south between the cross gables, each of which is separately roofed. Asphalt shingles sheathe the roof.

#### Alterations

Originally the west facade of Sacred Heart Church was a double gable end; the second gable, which was the sacristy, is almost as high and almost as wide as that covering the nave. Judging by the similarity of the stonework, a cross gable at the southwest corner of the building was added in ca. 1900, providing a rear entrance. At an unknown later date a one-story addition, 14' by 71' was attached on the west and, at the same time, the northwest corner was filled with a cross gable, projecting to the north. Entrance here is obtained through a smaller cross gable of wood, also projecting north. None of the alterations has compromised the integrity of the original building.