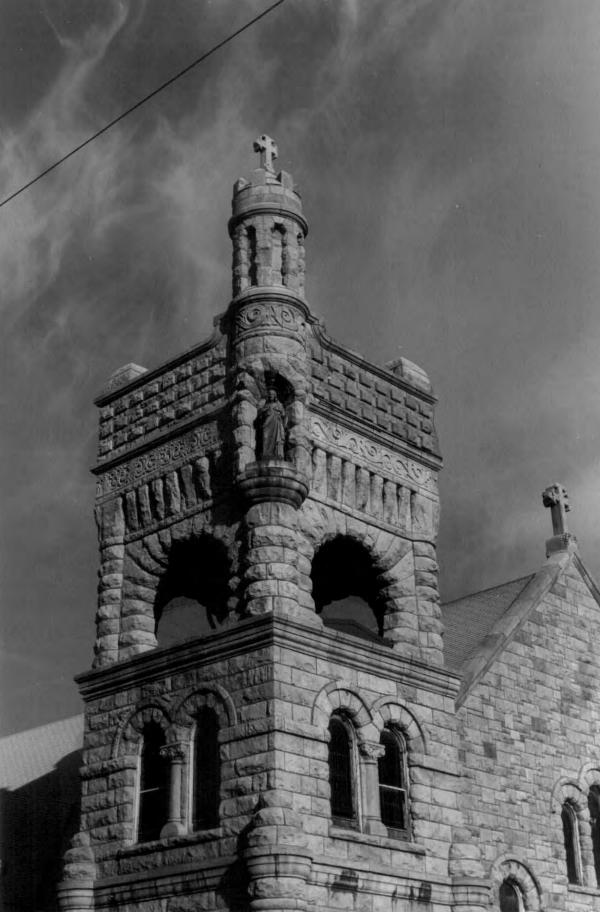

#### SACRED HEART CHURCH

The church, which serves the Roman Catholic parish of the Most Sacred Heart of Jesus (site A), was erected in 1896-97, and was the last of the trio of buildings to be constructed. The church was designed in a revival style sometimes called Celtic-Norman, or Hiberno-Romanesque, a simplified Irish version of English Romanesque (Norman).

#### Overall Dimensions

Essentially rectangular, Sacred Heart Church is approximately 70' wide along its front and rear (east and west) facades and 144' along its sides to the north and south. Unlike most early and medieval Christian churches, its entrance is in its east facade and its chancel is located at the western end of the building. Engaged towers flank the gable end on the east (front) of the building, occupying the corners and fulfilling the rectangular configuration of the building. The maximum height from the base to the apex of the southeast corner tower totals almost 90'.

#### Construction Materials and Colors

Sacred Heart Church is constructed of locally quarried buff-colored ashlars of Missouri limestone. The sides and towers of the building are formed of coursed ashlar, while the gable ends of the front and rear facades are laid in random course.

#### Decorative Details

Engaged towers, one at the northeast and one at the southeast corner of the church have semicircular arched openings at the lowest level of their east faces; the north tower is terminated with a small conical stone projection at each corner providing the finishing feature.

The south tower, rising into an unengaged belfry, becomes the sole asymmetrical element in the total composition of the church and the most arresting feature of the building. The fourth section of this tower, in which the bellcage and bell are located, is pierced by a large horseshoe arch in each of its four faces.

At the salient fourth corner, a corbeled niche holds a bronze sculpture of a standing Christ with heart exposed, known as the Sacred Heart. Additional emphasis is given to this corner by the turret which crowns it. Six narrow blind arches encircle the turret and crenelations top it. The turret serves as a pedestal for a stone Celtic cross. A similar cross decorates the peak of the east gable end wall.