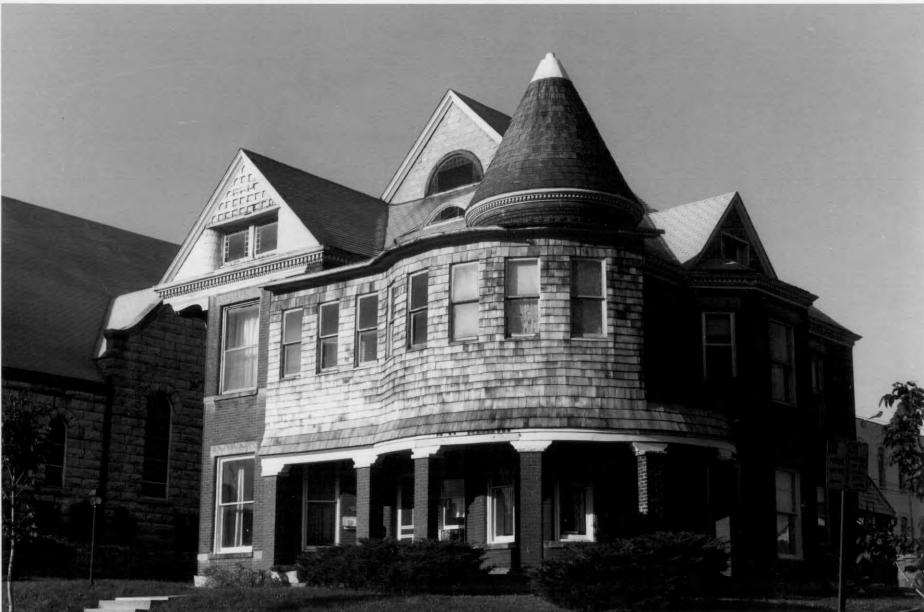

#### SACRED HEART RECTORY

Sacred Heart Rectory, 2540 Madison Avenue (Site C), was designed as and still functions as the residence of the officiating clergy of its parish. Built in 1887, it is located on the same site as the parish's school and church, just north of the church. This spacious home is an important local example of the eclectic Queen Anne style.

#### Overall Dimensions

The Sacred Heart Rectory is essentially asymmetrical in design because of its projecting bays and uneven roof line. It is generally rectangular in overall dimensions, measuring approximately 45' east-west, and 50' deep. The building contains three stories above a basement foundation of rubble limestone.

#### Construction Materials and Colors

Local clays were used to make the dark red-brown bricks which are laid in common bond. Minimal limestone trim provides the only contrast below the cornice, which is wood, except for the encircling front veranda, also articulated with a wooden entablature. Fish scale shingles face most of the gable ends and dormers of the attic floor. In a later addition, unpainted shakes have been used to enclose a second story above the open first level porch.

# NATIONAL REGISTER OF HISTORIC PLACES INVENTORY -- NOMINATION FORM

SACRED HEART (ROMAN CATHOLIC) CHURCH, SCHOOL AND RECTORY

**CONTINUATION SHEET** 

ITEM NUMBER

PAGE 2

A corner turret contains convex windows, on the north end of the front (east) facade; the upper fourth of the turret is decorated with a textured brickwork bond (now covered except on the north). An open first story veranda encircles the turret and joins a projecting bay. Beyond the bay the southeast corner of the facade is canted, although the bracketed soffit above it is cantilevered to make an overhanging square corner. Three-sided windowed bays project on both the north and south facades. Two cut stone stringcourses encircle the house, incorporating the window sills at both the first and second story levels. A denticulated wooden cornice and pellet molding complete the ornamentation.

#### Roof

Asphalt shingles cover the complex roof of Sacred Heart Rectory. A saddle roof covers the central portion of the residence. It has, however, smaller saddleback extensions over the attic gables to the east, north, and west. Multi-hips cover the projecting bays on north and south. A convex bulge overlays the eybrow dormer above the front facade, while a pinnacle roof crowns the turret at the northeast corner.

#### Alterations

A second story addition, constructed in approximately 1920, included the brick columns used for supports.1