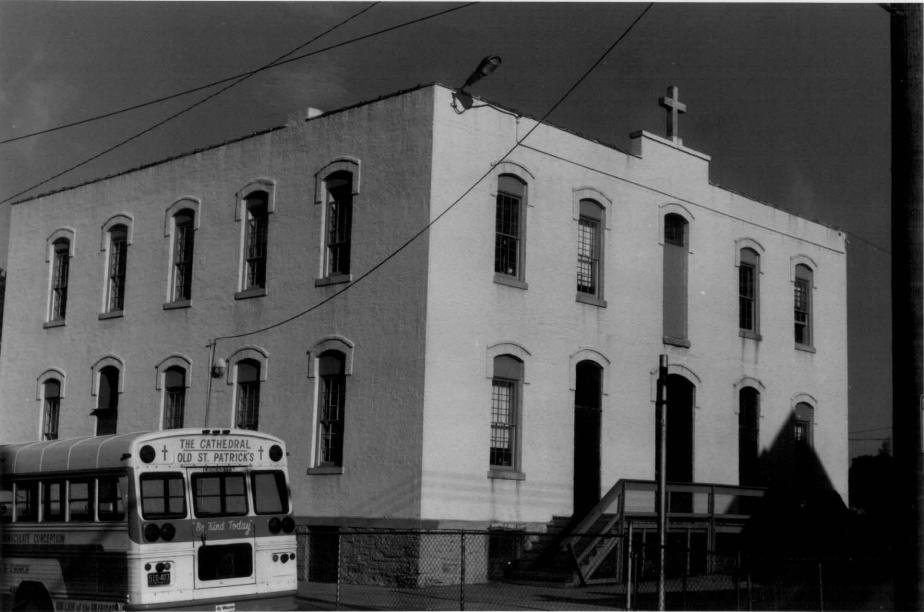

#### SACRED HEART SCHOOL

Sacred Heart School, at the northeast corner of W. 26th Street and Belleview Avenue, (Site B) was erected in 1887-1888. The building was originally designed in the Second Empire style; its mansarded third story, ornamenting front cupola, and wooden porches were later removed.

#### Overall Dimensions

Except for a 5 foot projecting center bay, Sacred Heart School is nearly a square, measuring 65' east-west, and 60' deep. It presently contains two stories above a raised basement.

#### Construction Materials and Colors

Above a foundation of coursed quarry-faced limestone ashlar, Sacred Heart School is built of brick, probably laid in common bond. In the course of a later remodeling, the original walls were surfaced with stucco, now painted grey; however, there is little doubt that the bricks were originally the same dark red-brown as those of the adjacent rectory.