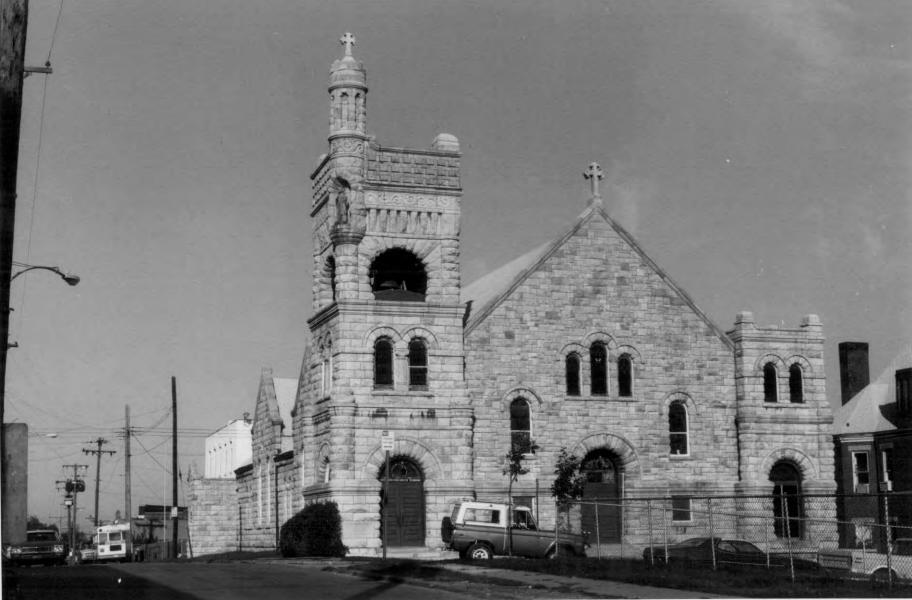

#### SACRED HEART CHURCH

The church, which serves the Roman Catholic parish of the Most Sacred Heart of Jesus (site A), was erected in 1896-97, and was the last of the trio of buildings to be constructed. The church was designed in a revival style sometimes called Celtic-Norman, or Hiberno-Romanesque, a simplified Irish version of English Romanesque (Norman).

#### Overall Dimensions

Essentially rectangular, Sacred Heart Church is approximately 70' wide along its front and rear (east and west) facades and 144' along its sides to the north and south. Unlike most early and medieval Christian churches, its entrance is in its east facade and its chancel is located at the western end of the building. Engaged towers flank the gable end on the east (front) of the building, occupying the corners and fulfilling the rectangular configuration of the building. The maximum height from the base to the apex of the southeast corner tower totals almost 90'.

#### Construction Materials and Colors

Sacred Heart Church is constructed of locally quarried buff-colored ashlars of Missouri limestone. The sides and towers of the building are formed of coursed ashlar, while the gable ends of the front and rear facades are laid in random course.

#### Decorative Details

Engaged towers, one at the northeast and one at the southeast corner of the church have semicircular arched openings at the lowest level of their east faces; the north tower is terminated with a small conical stone projection at each corner providing the finishing feature.

The south tower, rising into an unengaged belfry, becomes the sole asymmetrical element in the total composition of the church and the most arresting feature of the building. The fourth section of this tower, in which the bellcage and bell are located, is pierced by a large horseshoe arch in each of its four faces.

At the salient fourth corner, a corbeled niche holds a bronze sculpture of a standing Christ with heart exposed, known as the Sacred Heart. Additional emphasis is given to this corner by the turret which crowns it. Six narrow blind arches encircle the turret and crenelations top it. The turret serves as a pedestal for a stone Celtic cross. A similar cross decorates the peak of the east gable end wall.

#### Roof

A saddle roof covers Sacred Heart Church, sloping down to the north and south between the cross gables, each of which is separately roofed. Asphalt shingles sheathe the roof.