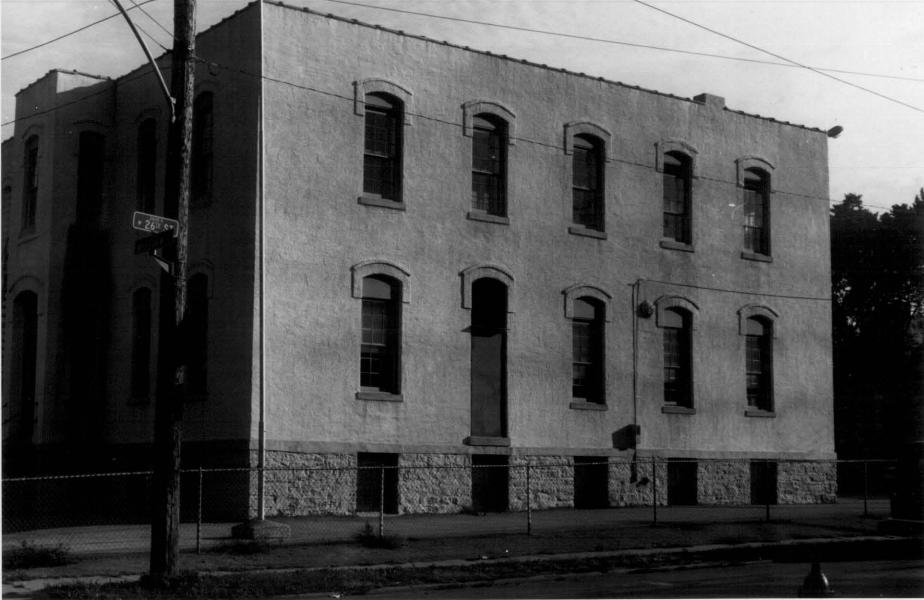

#### SACRED HEART SCHOOL

Sacred Heart School, at the northeast corner of W. 26th Street and Belleview Avenue, (Site B) was erected in 1887-1888. The building was originally designed in the Second Empire style; its mansarded third story, ornamenting front cupola, and wooden porches were later removed.

#### Overall Dimensions

Except for a 5 foot projecting center bay, Sacred Heart School is nearly a square, measuring 65' east-west, and 60' deep. It presently contains two stories above a raised basement.

#### Construction Materials and Colors

Above a foundation of coursed quarry-faced limestone ashlar, Sacred Heart School is built of brick, probably laid in common bond. In the course of a later remodeling, the original walls were surfaced with stucco, now painted grey; however, there is little doubt that the bricks were originally the same dark red-brown as those of the adjacent rectory.

#### Decorative Details

This is a severely plain building, the only ornamentation being segmentally arched hoodmolds and cut stone lugsills above and below the windows. A large Latin cross stands at roof level above the east facade.

#### Roof

The roof is flat, covered with built-up tar and gravel.

#### <u>Alterations</u>

When originally constructed Sacred Heart School had a mansarded third floor from which five dormer windows protruded on each facade. A graceful cupola, topped with a cross, covered the projecting bay on the front (west) facade. The third floor served as a convent, housing the sisters who comprised the teaching staff. There was also a balustraded two-story wooden porch on the rear (east) facade. In a 1948 remodeling, the third floor was removed and the southern half of the second floor, formerly classrooms, became a convent area containing bedrooms, parlor, dining room, kitchen and bath. The classrooms, assembly room, and recreational facilities of the first floor and basement were also rearranged and modernized, and a new porch was erected on the east. Further alterations in 1961 by the J.E. Dunn Construction Company seem to have been necessary to bring the building up to modern safety standards. 4