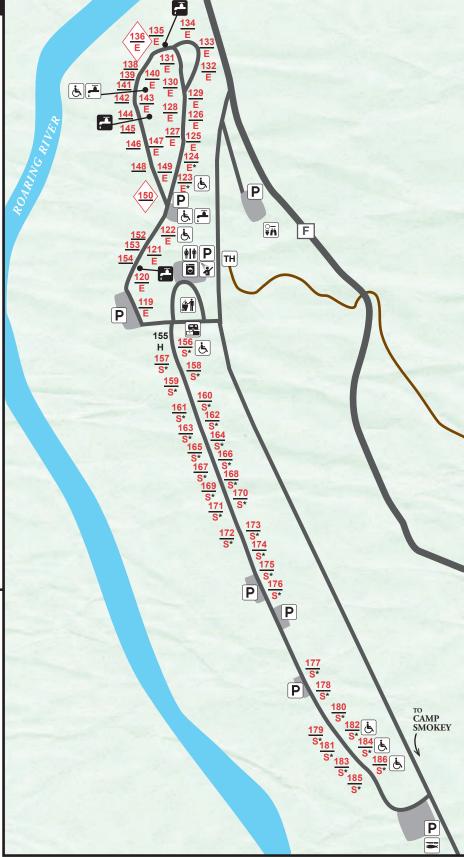

## ROARING RIVER STATE PARK

Campground 3

- # reservable site
- E electric site
- S sewer/electric/water site
- / family site
- \* 50 amp service
- (#) pull-through site
- accessible
- H campground host
- 🛋 water
- frost-free water
- ili restroom
- showerhouse
- laundry
- dump station
- trash dumpster
- P parking
- ature center
- TH trailhead
- **Fish cleaning station**
- **h** Fire Tower Trail (hiking)

Closed November through Feb. 24

DISCLAIMER: This map is not a legal survey. The Missouri Department of Natural Resources makes no warranty, expressed or implied, as to the accuracy of the data or related materials and is not responsible for any damage or loss resulting from its use.