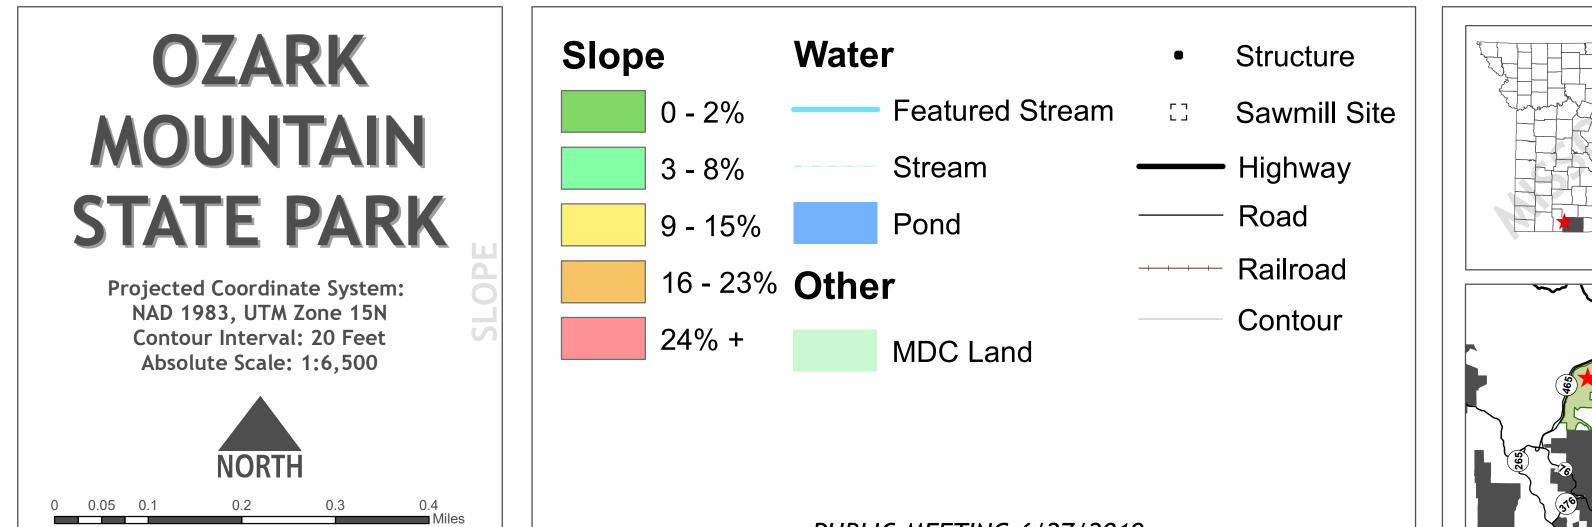

materials.











Although the data in this data set have been compiled by the Missouri Department of Natural Resources, no warranty, expressed or implied, is made by the Department as to the accuracy of the data and related materials. The act of distribution shall not constitute any such warranty, and no responsibility is assumed by the Department in the use of these data or related materials.









602

Although the data in this data set have been compiled by the Missouri Department of Natural Resources, no warranty, expressed or implied, is made by the Department as to the accuracy of the data and related materials. The act of distribution shall not constitute any such warranty, and no responsibility is assumed by the Department in the use of these data or related materials.









Although the data in this data set have been compiled by the Missouri Department of Natural Resources, no warranty, expressed or implied, is made by the Department as to the accuracy of the data and related materials. The act of distribution shall not constitute any such warranty, and no responsibility is assumed by the Department in the use of these data or related materials.

PUBLIC MEETING 6/27/2019