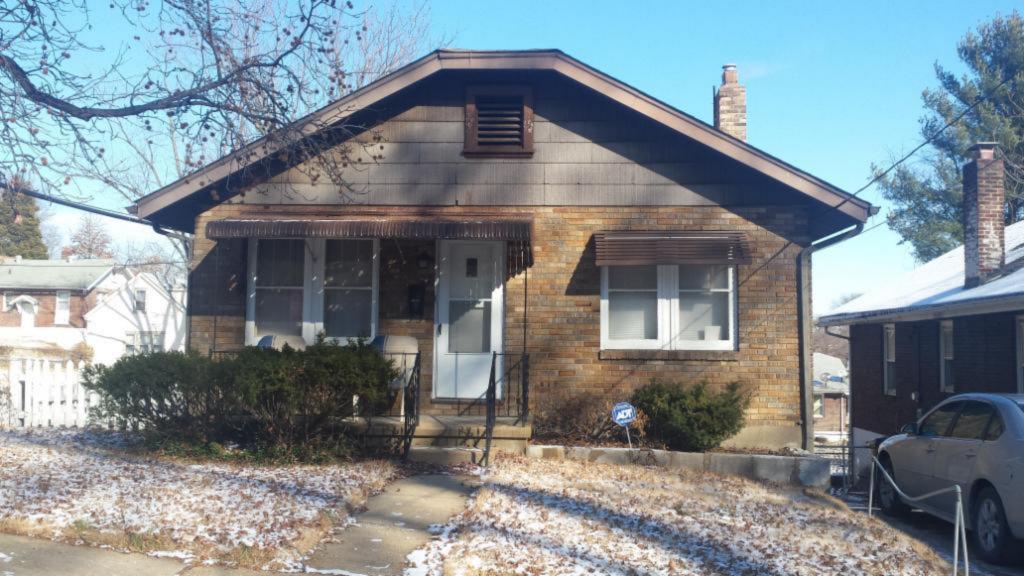

**Description:** 

This single-story house presents its long side to the street. The facade has four bays; the left bay is a midcentury addition, an extension of the house over a one-car basement garage. The upper story of this addition is clad with asbestos shingle and the garage level is poured concrete. The other three bays have a concrete foundation and tapestry brick exterior. The right three bays are similar to other houses in Spotless Town. At the 1st, 2nd and 4th bays from the left are sets of aluminum slider windows; those at the original house are on brick sills. The front door is at the third bay. The door is a replacement. The sidelights have been covered by imitation stone veneer (a later addition).

Sheltering the front door is the original gabled hood supported on knee brace brackets. The hood retains its original scrolled vergeboard. There is a concrete stoop with metal railings. The asphalt shingle roof has a side hipped gable form at the right (original) side, while the addition at the left bay ends in a side gable. A small brick chimney is on the roof ridge.