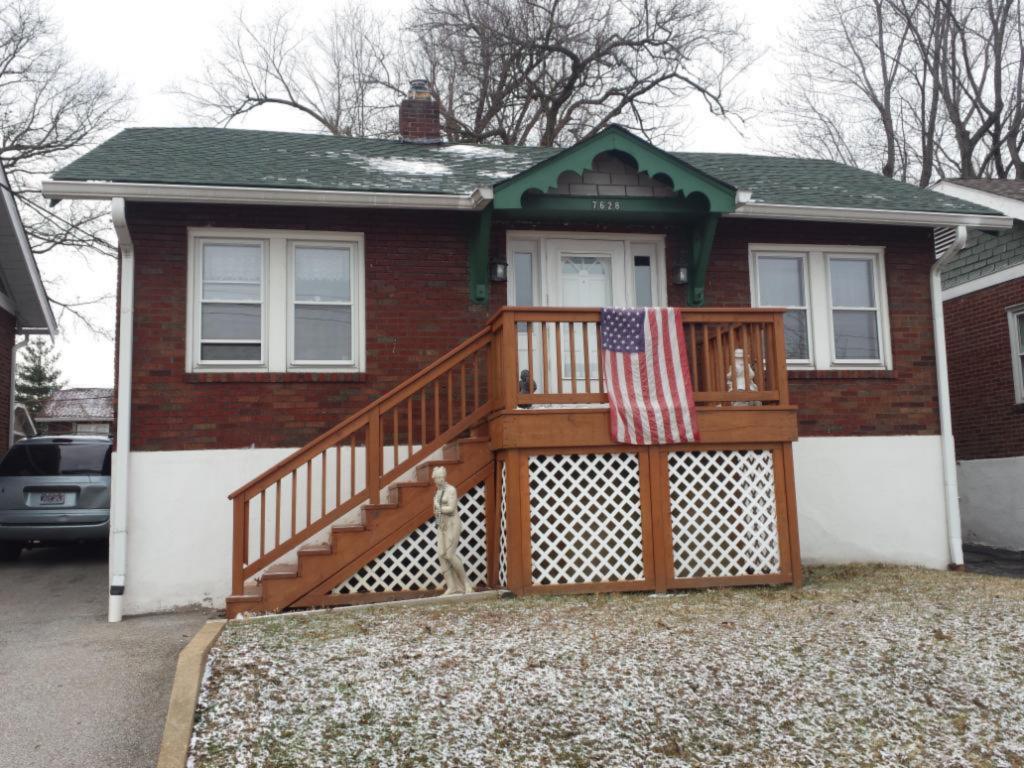

**Description:** 

This single-story house presents its long side to the street. The facade has four bays; the left bay is a midcentury addition, an extension of the house over a one-car basement garage. The upper story of this addition is clad with asbestos shingle and the garage level is poured concrete. The other three bays have a concrete foundation and tapestry brick exterior. The right three bays are similar to other houses in Spotless Town. At the 1st, 2nd and 4th bays from the left are sets of aluminum slider windows; those at the original house are on brick sills. The front door is at the third bay. The door is a replacement. The sidelights have been covered by imitation stone veneer (a later addition).

Sheltering the front door is the original gabled hood supported on knee brace brackets. The hood retains its original scrolled vergeboard. There is a concrete stoop with metal railings. The asphalt shingle roof has a side hipped gable form at the right (original) side, while the addition at the left bay ends in a side gable. A small brick chimney is on the roof ridge.