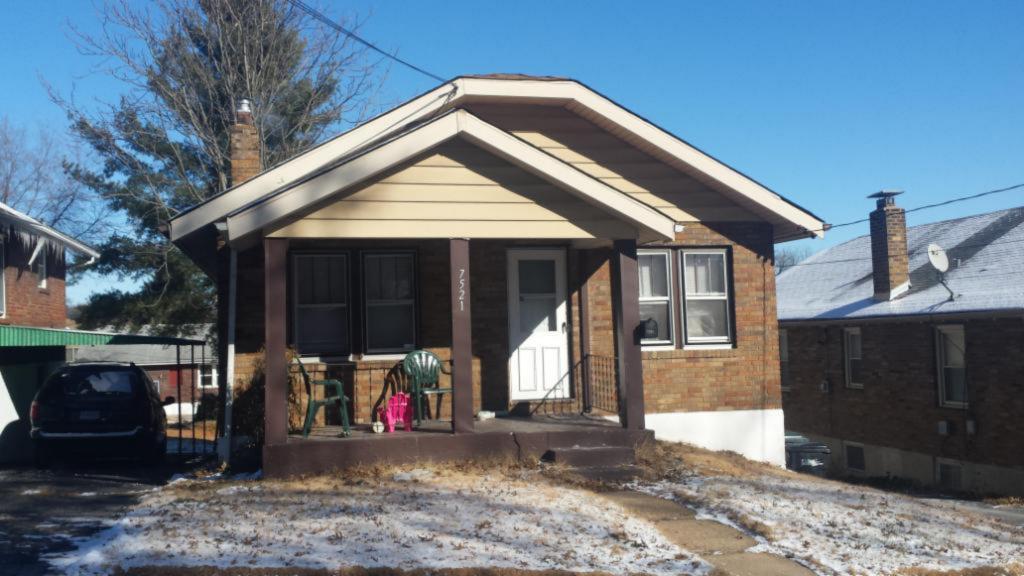

**Description:** 

This single-story house presents its long side to the street. The facade has four bays; the left bay is a midcentury addition, an extension of the house over a one-car basement garage. The upper story of this addition is clad with asbestos shingle and the garage level is poured concrete. The other three bays have a concrete foundation and tapestry brick exterior. The right three bays are similar to other houses in Spotless Town. At the 1st, 2nd and 4th bays from the left are sets of aluminum slider windows; those at the original house are on brick sills. The front door is at the third bay. The door is a replacement. The sidelights have been covered by imitation stone veneer (a later addition).

Sheltering the front door is the original gabled hood supported on knee brace brackets. The hood retains its original scrolled vergeboard. There is a concrete stoop with metal railings. The asphalt shingle roof has a side hipped gable form at the right (original) side, while the addition at the left bay ends in a side gable. A small brick chimney is on the roof ridge.