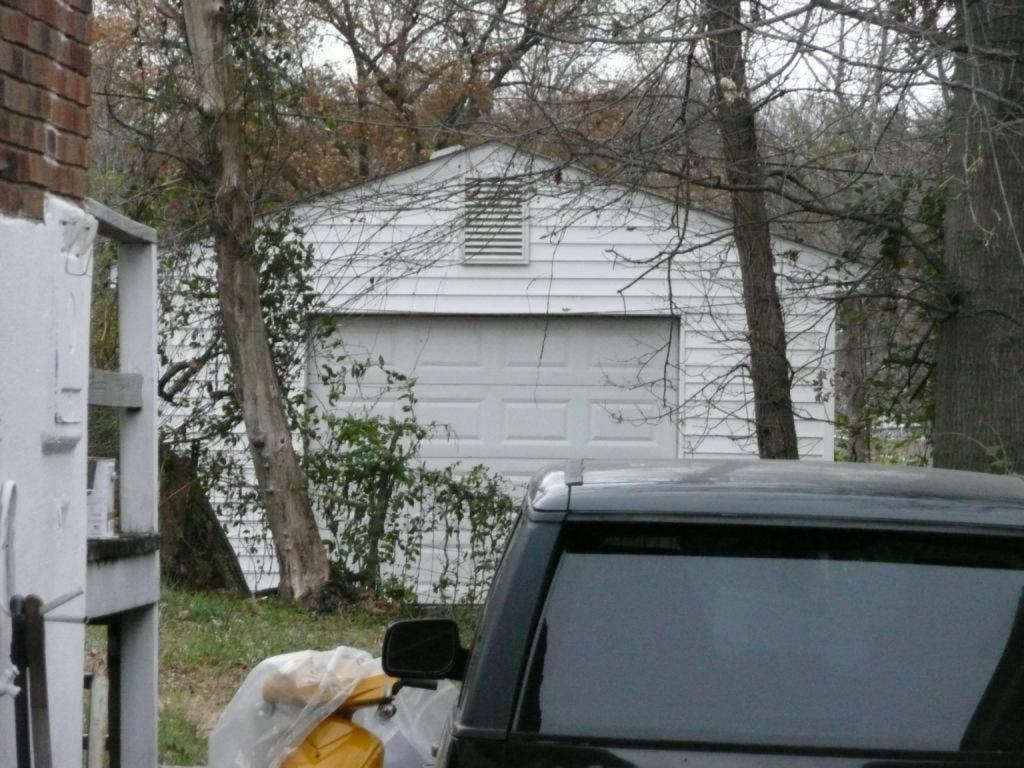

Sources:

Polk's Directories for St. Louis County, 1930 through 1972-73. 1940 U. S. Census. Spotless Town Plat, June 1929. St. Louis County Deed Indexes 1929-1931.

Environment: This lot is sloped from east to west (or back to front), with a steeply inclined front yard. The house's front stoop is fourteen steps above the sidewalk. There is a textured concrete block retaining wall at the front of the yard. There is no tree strip. An outbuilding at the rear of the property is not visible or accessible from San Bernardino, but is partially visible behind 7603 and 7605 Santa Monica. The single-car gabled garage is clad with modern horizontal siding. There is a modern metal rollup vehicular door facing south. In the gable end (facing south) is a large rectangular louvered vent.