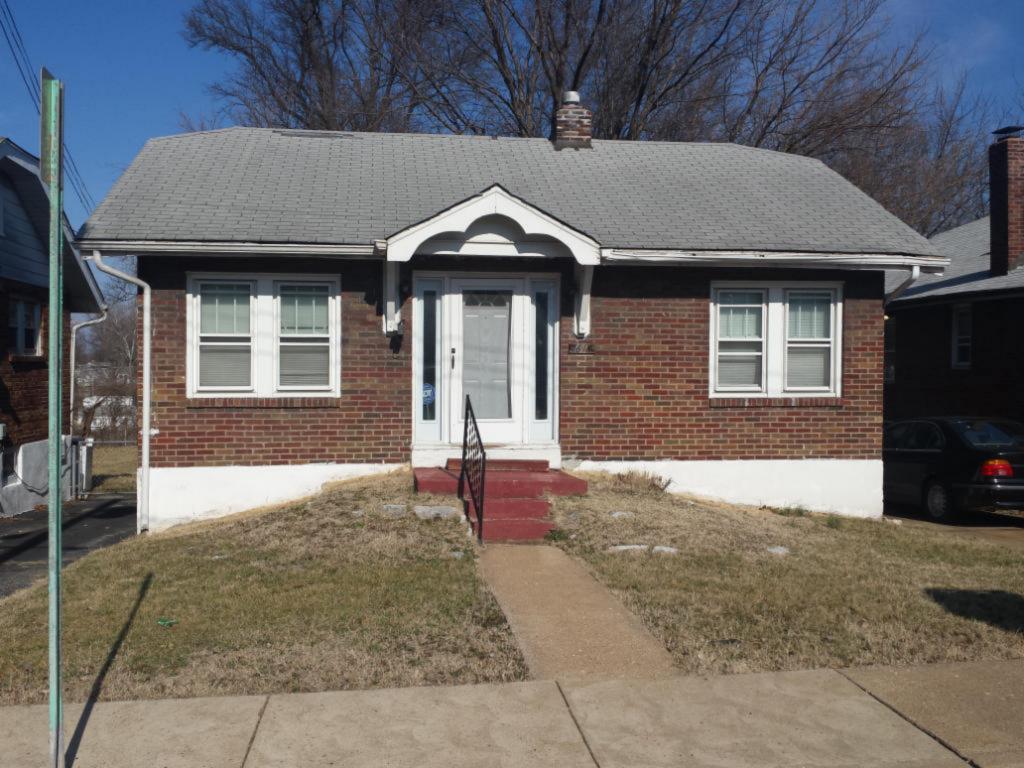

**Description:** 

This single-story house presents its long side to the street. The facade has four bays; the left bay is a midcentury addition, an extension of the house over a one-car basement garage. The upper story of this addition is clad with asbestos shingle and the garage level is poured concrete. The other three bays have a concrete foundation and tapestry brick exterior. The right three bays are similar to other houses in Spotless Town. At the 1st, 2nd and 4th bays from the left are sets of aluminum slider windows; those at the original house are on brick sills. The front door is at the third bay. The door is a replacement. The sidelights have been covered by imitation stone veneer (a later addition).

Sheltering the front door is the original gabled hood supported on knee brace brackets. The hood retains its original scrolled vergeboard. There is a concrete stoop with metal railings. The asphalt shingle roof has a side hipped gable form at the right (original) side, while the addition at the left bay ends in a side gable. A small brick chimney is on the roof ridge.