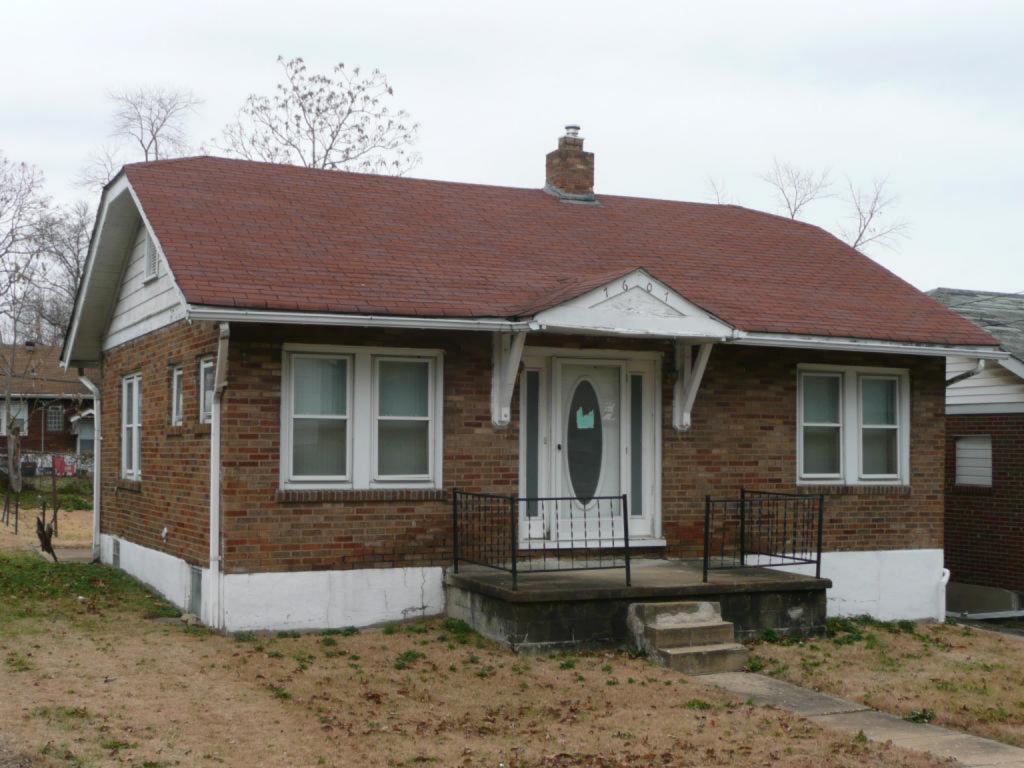

**Description:** 

This single-story house presents its long side to the street. The facade has four bays; the left bay is a midcentury addition, an extension of the house over a one-car basement garage. The upper story of this addition is clad with asbestos shingle and the garage level is poured concrete. The other three bays have a concrete foundation and tapestry brick exterior. The right three bays are similar to other houses in Spotless Town. At the 1st, 2nd and 4th bays from the left are sets of aluminum slider windows; those at the original house are on brick sills. The front door is at the third bay. The door is a replacement. The sidelights have been covered by imitation stone veneer (a later addition).

Sheltering the front door is the original gabled hood supported on knee brace brackets. The hood retains its original scrolled vergeboard. There is a concrete stoop with metal railings. The asphalt shingle roof has a side hipped gable form at the right (original) side, while the addition at the left bay ends in a side gable. A small brick chimney is on the roof ridge.