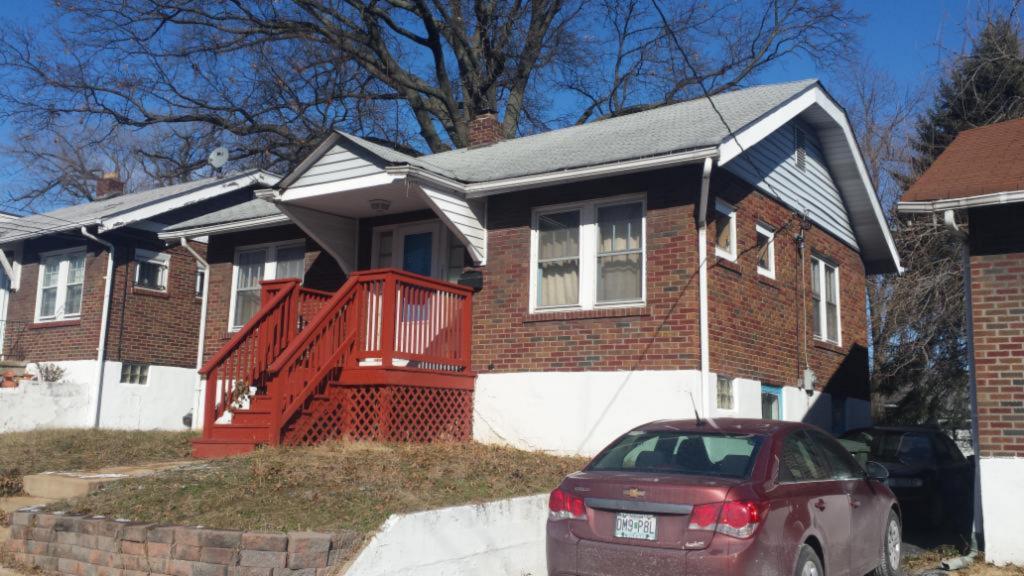

### ADDITIONAL INFORMATION

History: On September 5, 1930, Sol and Hazel Loewenstein signed six deeds of trust to finance construction of houses (including this one) on Santa Monica and San Bernardino. A second deed of trust was filed on November 18. Lester and Martha Barker purchased the lot in December 1930. In the 1932 County Directory, Lester Barker is listed as a cable inspector. The 1940 census shows that they owned the house and were here with daughter Martha, 7, and son William, 14. The census further indicates that Barker's job was in the telegram/telegraph industry and that his employment had been steady in the previous year. Their last listing was in 1946 (at which time Barker was listed as a cable splicer). In 1949, the new owner was shown as Walter F. Reinke. He and his wife Emma were only listed twice, in 1949 and 1953. Walter was a repairman. By 1955, Leonard Rehagen was listed as the owner. He and his wife Ruth lived here for many years. Rehagen was shown as a Lincoln-Mercury assembler in both the 1957 and 1965 directories, and was still here in the 1972-73 directory. The Rehagens must have added the left bay of the house, with its basement garage. It is not shown on the St. Louis County aerial view of 1955, but it does appear on the 1966 view.

Sources:

Polk's Directories for St. Louis County, 1930 through 1972-73. 1940 U. S. Census. Spotless Town Plat, June 1929. St. Louis County Deed Indexes 1929-1931.

Environment: This lot is sloped from east to west (or back to front), with a steeply inclined front yard. The house's front stoop is fourteen steps above the sidewalk. There is a textured concrete block retaining wall at the front of the yard. There is no tree strip. An outbuilding at the rear of the property is not visible or accessible from San Bernardino, but is partially visible behind 7603 and 7605 Santa Monica. The single-car gabled garage is clad with modern horizontal siding. There is a modern metal rollup vehicular door facing south. In the gable end (facing south) is a large rectangular louvered vent.

**Description:** 

This single-story house presents its long side to the street. The facade has four bays; the left bay is a midcentury addition, an extension of the house over a one-car basement garage. The upper story of this addition is clad with asbestos shingle and the garage level is poured concrete. The other three bays have a concrete foundation and tapestry brick exterior. The right three bays are similar to other houses in Spotless Town. At the 1st, 2nd and 4th bays from the left are sets of aluminum slider windows; those at the original house are on brick sills. The front door is at the third bay. The door is a replacement. The sidelights have been covered by imitation stone veneer (a later addition).

Sheltering the front door is the original gabled hood supported on knee brace brackets. The hood retains its original scrolled vergeboard. There is a concrete stoop with metal railings. The asphalt shingle roof has a side hipped gable form at the right (original) side, while the addition at the left bay ends in a side gable. A small brick chimney is on the roof ridge.