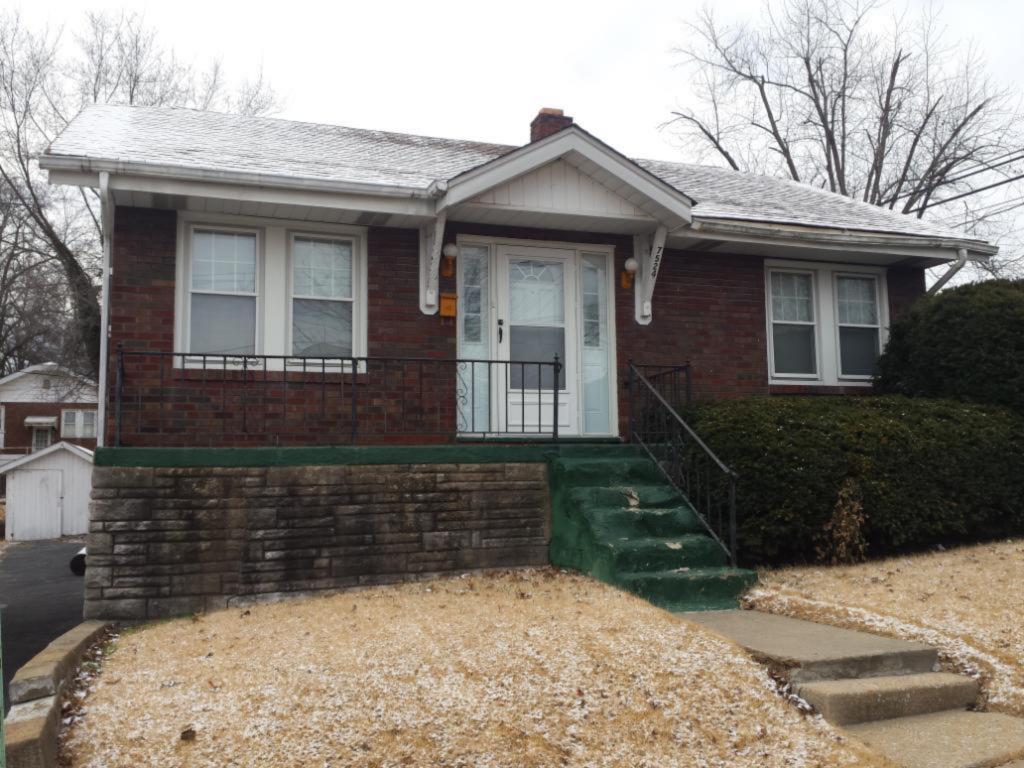

**Description:** 

This single-story house presents its long side to the street. The facade has four bays; the left bay is a midcentury addition, an extension of the house over a one-car basement garage. The upper story of this addition is clad with asbestos shingle and the garage level is poured concrete. The other three bays have a concrete foundation and tapestry brick exterior. The right three bays are similar to other houses in Spotless Town. At the 1st, 2nd and 4th bays from the left are sets of aluminum slider windows; those at the original house are on brick sills. The front door is at the third bay. The door is a replacement. The sidelights have been covered by imitation stone veneer (a later addition).

Sheltering the front door is the original gabled hood supported on knee brace brackets. The hood retains its original scrolled vergeboard. There is a concrete stoop with metal railings. The asphalt shingle roof has a side hipped gable form at the right (original) side, while the addition at the left bay ends in a side gable. A small brick chimney is on the roof ridge.

Sources:

Polk's Directories for St. Louis County, 1930 through 1972-73. 1940 U. S. Census. Spotless Town Plat, June 1929. St. Louis County Deed Indexes 1929-1931.

Environment: This lot is sloped from east to west (or back to front), with a steeply inclined front yard. The house's front stoop is fourteen steps above the sidewalk. There is a textured concrete block retaining wall at the front of the yard. There is no tree strip. An outbuilding at the rear of the property is not visible or accessible from San Bernardino, but is partially visible behind 7603 and 7605 Santa Monica. The single-car gabled garage is clad with modern horizontal siding. There is a modern metal rollup vehicular door facing south. In the gable end (facing south) is a large rectangular louvered vent.