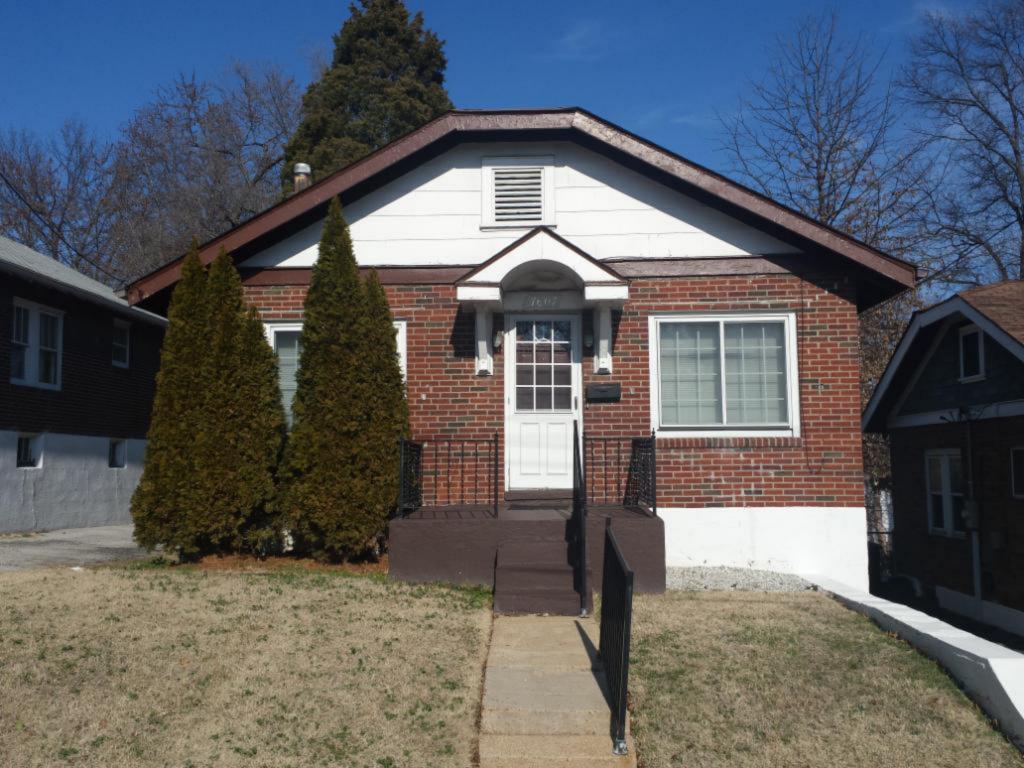

**Description:** 

This single-story house presents its long side to the street. The facade has four bays; the left bay is a midcentury addition, an extension of the house over a one-car basement garage. The upper story of this addition is clad with asbestos shingle and the garage level is poured concrete. The other three bays have a concrete foundation and tapestry brick exterior. The right three bays are similar to other houses in Spotless Town. At the 1st, 2nd and 4th bays from the left are sets of aluminum slider windows; those at the original house are on brick sills. The front door is at the third bay. The door is a replacement. The sidelights have been covered by imitation stone veneer (a later addition).

Sheltering the front door is the original gabled hood supported on knee brace brackets. The hood retains its original scrolled vergeboard. There is a concrete stoop with metal railings. The asphalt shingle roof has a side hipped gable form at the right (original) side, while the addition at the left bay ends in a side gable. A small brick chimney is on the roof ridge.