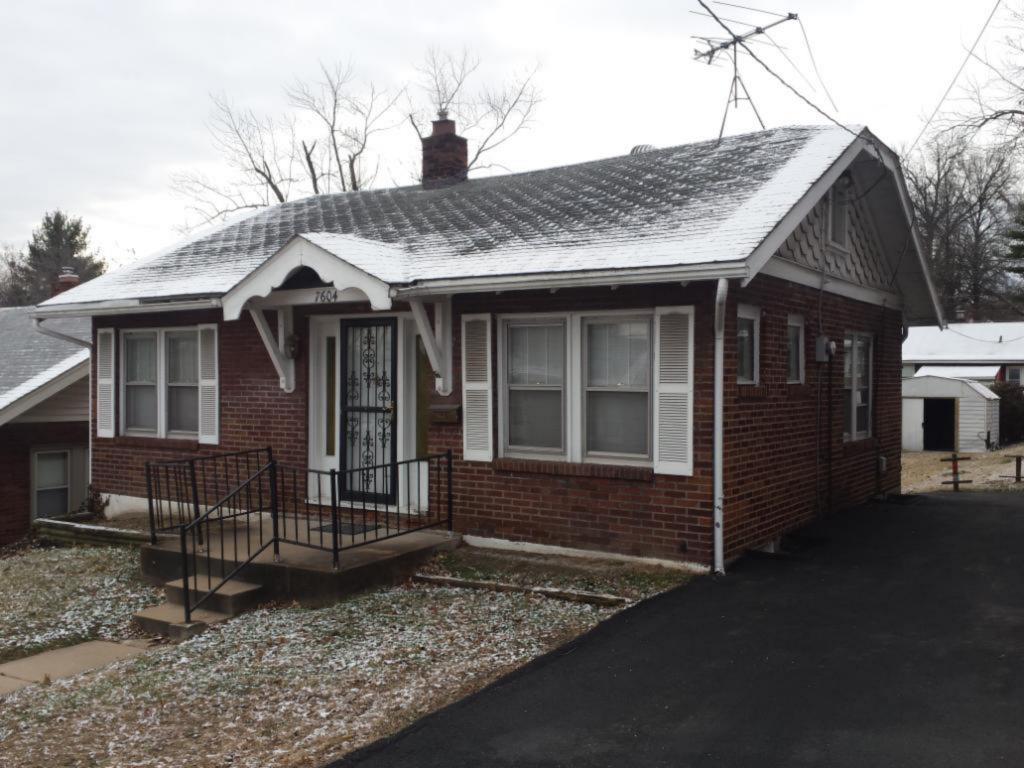

**Description:** 

This single-story house presents its long side to the street. The facade has four bays; the left bay is a midcentury addition, an extension of the house over a one-car basement garage. The upper story of this addition is clad with asbestos shingle and the garage level is poured concrete. The other three bays have a concrete foundation and tapestry brick exterior. The right three bays are similar to other houses in Spotless Town. At the 1st, 2nd and 4th bays from the left are sets of aluminum slider windows; those at the original house are on brick sills. The front door is at the third bay. The door is a replacement. The sidelights have been covered by imitation stone veneer (a later addition).

Sheltering the front door is the original gabled hood supported on knee brace brackets. The hood retains its original scrolled vergeboard. There is a concrete stoop with metal railings. The asphalt shingle roof has a side hipped gable form at the right (original) side, while the addition at the left bay ends in a side gable. A small brick chimney is on the roof ridge.