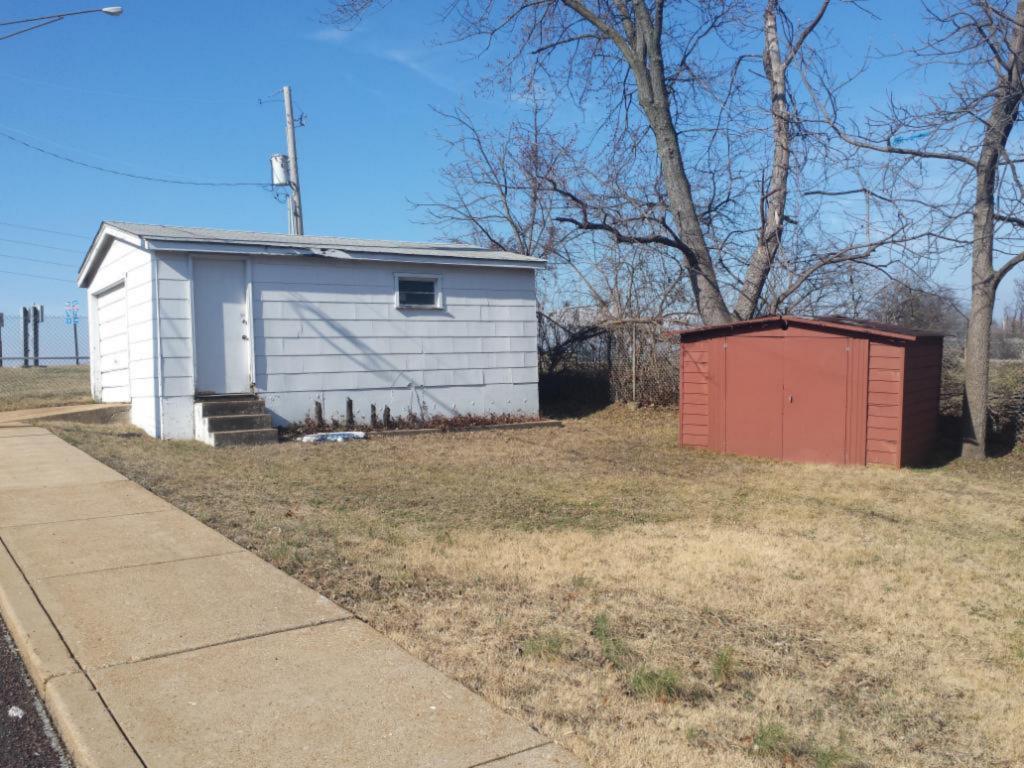

Sources:

Polk's Directories for St. Louis County, 1930 through 1972-73. 1940 U. S. Census. Spotless Town Plat, June 1929. St. Louis County Deed Indexes 1929-1931.

Environment: This lot is sloped from east to west (or back to front), with a steeply inclined front yard. The house's front stoop is fourteen steps above the sidewalk. There is a textured concrete block retaining wall at the front of the yard. There is no tree strip. An outbuilding at the rear of the property is not visible or accessible from San Bernardino, but is partially visible behind 7603 and 7605 Santa Monica. The single-car gabled garage is clad with modern horizontal siding. There is a modern metal rollup vehicular door facing south. In the gable end (facing south) is a large rectangular louvered vent.