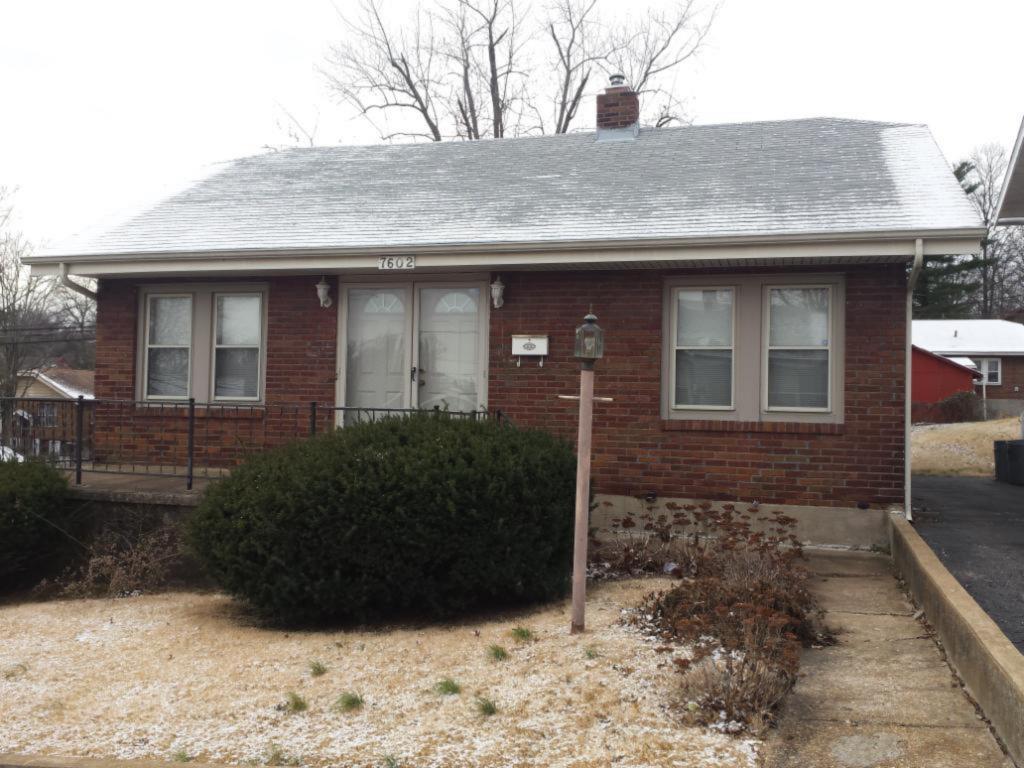

**Description:** 

This single-story house presents its long side to the street. The facade has four bays; the left bay is a midcentury addition, an extension of the house over a one-car basement garage. The upper story of this addition is clad with asbestos shingle and the garage level is poured concrete. The other three bays have a concrete foundation and tapestry brick exterior. The right three bays are similar to other houses in Spotless Town. At the 1st, 2nd and 4th bays from the left are sets of aluminum slider windows; those at the original house are on brick sills. The front door is at the third bay. The door is a replacement. The sidelights have been covered by imitation stone veneer (a later addition).

Sheltering the front door is the original gabled hood supported on knee brace brackets. The hood retains its original scrolled vergeboard. There is a concrete stoop with metal railings. The asphalt shingle roof has a side hipped gable form at the right (original) side, while the addition at the left bay ends in a side gable. A small brick chimney is on the roof ridge.