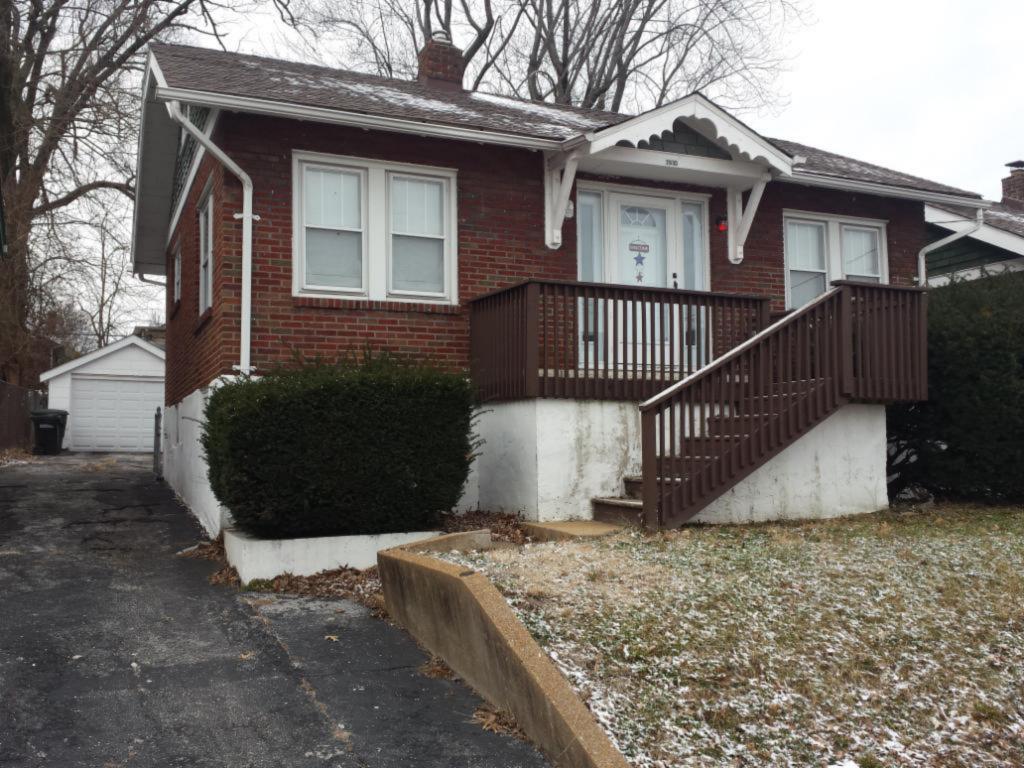

Sources:

Polk's Directories for St. Louis County, 1930 through 1972-73. 1940 U. S. Census. Spotless Town Plat, June 1929. St. Louis County Deed Indexes 1929-1931.

Environment: This lot is sloped from east to west (or back to front), with a steeply inclined front yard. The house's front stoop is fourteen steps above the sidewalk. There is a textured concrete block retaining wall at the front of the yard. There is no tree strip. An outbuilding at the rear of the property is not visible or accessible from San Bernardino, but is partially visible behind 7603 and 7605 Santa Monica. The single-car gabled garage is clad with modern horizontal siding. There is a modern metal rollup vehicular door facing south. In the gable end (facing south) is a large rectangular louvered vent.

**Description:** 

This single-story house presents its long side to the street. The facade has four bays; the left bay is a midcentury addition, an extension of the house over a one-car basement garage. The upper story of this addition is clad with asbestos shingle and the garage level is poured concrete. The other three bays have a concrete foundation and tapestry brick exterior. The right three bays are similar to other houses in Spotless Town. At the 1st, 2nd and 4th bays from the left are sets of aluminum slider windows; those at the original house are on brick sills. The front door is at the third bay. The door is a replacement. The sidelights have been covered by imitation stone veneer (a later addition).

Sheltering the front door is the original gabled hood supported on knee brace brackets. The hood retains its original scrolled vergeboard. There is a concrete stoop with metal railings. The asphalt shingle roof has a side hipped gable form at the right (original) side, while the addition at the left bay ends in a side gable. A small brick chimney is on the roof ridge.