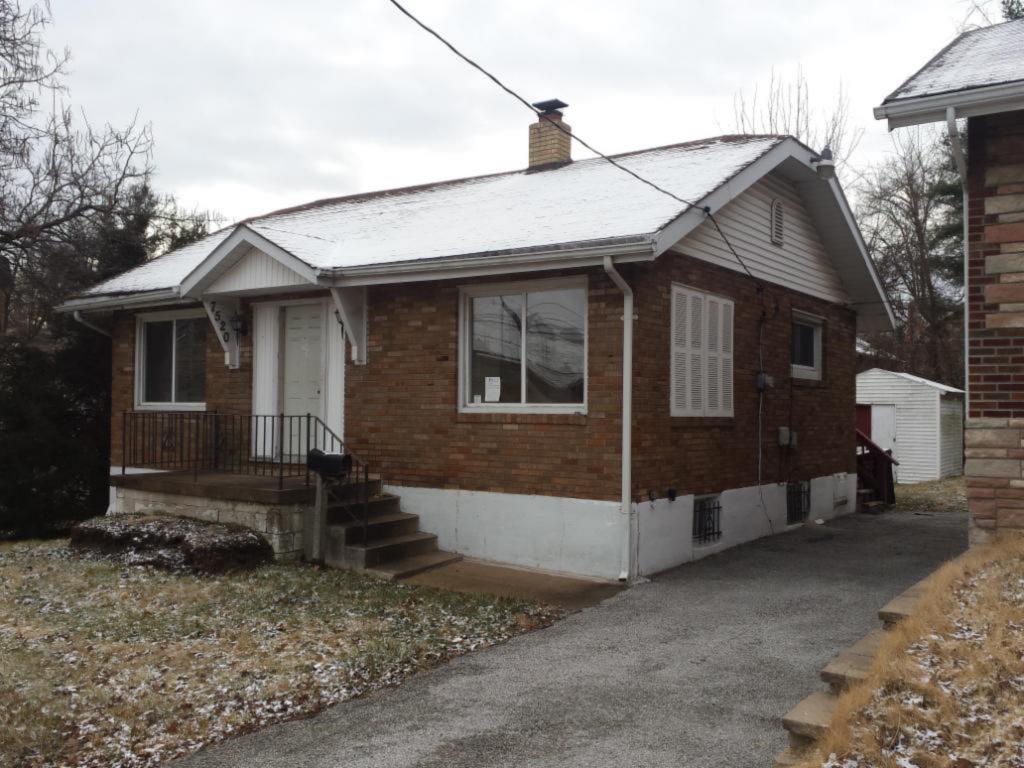

**Description:** 

This single-story house presents its long side to the street. The facade has four bays; the left bay is a midcentury addition, an extension of the house over a one-car basement garage. The upper story of this addition is clad with asbestos shingle and the garage level is poured concrete. The other three bays have a concrete foundation and tapestry brick exterior. The right three bays are similar to other houses in Spotless Town. At the 1st, 2nd and 4th bays from the left are sets of aluminum slider windows; those at the original house are on brick sills. The front door is at the third bay. The door is a replacement. The sidelights have been covered by imitation stone veneer (a later addition).

Sheltering the front door is the original gabled hood supported on knee brace brackets. The hood retains its original scrolled vergeboard. There is a concrete stoop with metal railings. The asphalt shingle roof has a side hipped gable form at the right (original) side, while the addition at the left bay ends in a side gable. A small brick chimney is on the roof ridge.