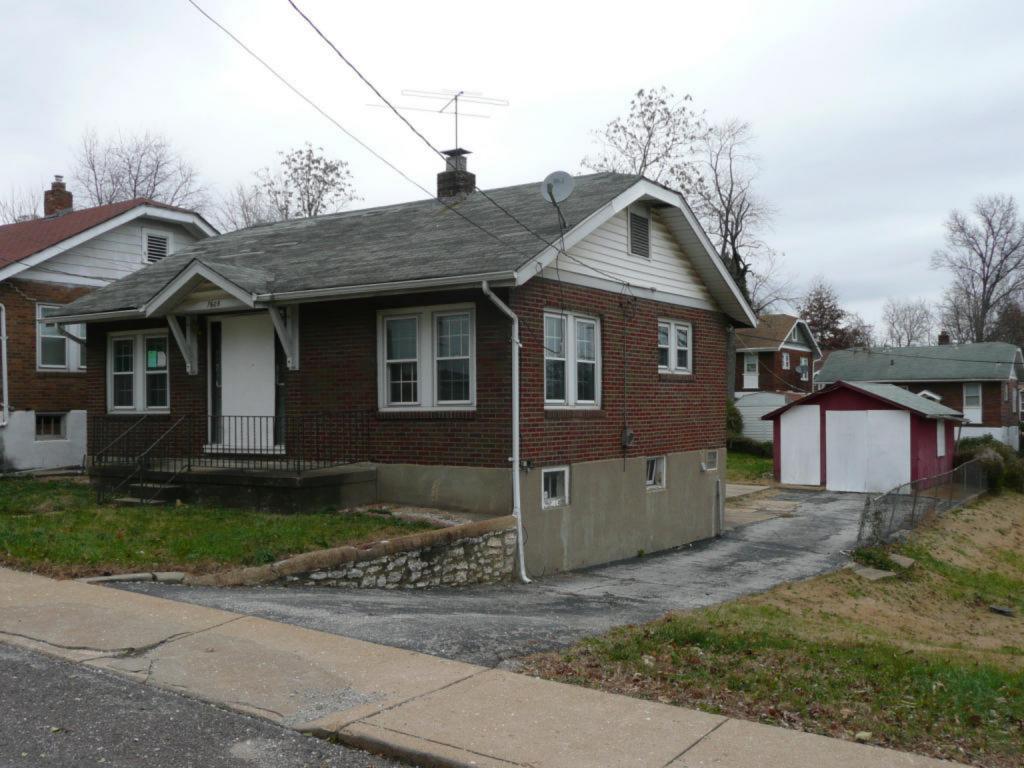

**Description:** 

This single-story house presents its long side to the street. The facade has four bays; the left bay is a midcentury addition, an extension of the house over a one-car basement garage. The upper story of this addition is clad with asbestos shingle and the garage level is poured concrete. The other three bays have a concrete foundation and tapestry brick exterior. The right three bays are similar to other houses in Spotless Town. At the 1st, 2nd and 4th bays from the left are sets of aluminum slider windows; those at the original house are on brick sills. The front door is at the third bay. The door is a replacement. The sidelights have been covered by imitation stone veneer (a later addition).

Sheltering the front door is the original gabled hood supported on knee brace brackets. The hood retains its original scrolled vergeboard. There is a concrete stoop with metal railings. The asphalt shingle roof has a side hipped gable form at the right (original) side, while the addition at the left bay ends in a side gable. A small brick chimney is on the roof ridge.