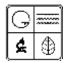

**Description:** 

This single-story house presents its long side to the street. The facade has four bays; the left bay is a midcentury addition, an extension of the house over a one-car basement garage. The upper story of this addition is clad with asbestos shingle and the garage level is poured concrete. The other three bays have a concrete foundation and tapestry brick exterior. The right three bays are similar to other houses in Spotless Town. At the 1st, 2nd and 4th bays from the left are sets of aluminum slider windows; those at the original house are on brick sills. The front door is at the third bay. The door is a replacement. The sidelights have been covered by imitation stone veneer (a later addition).

Sheltering the front door is the original gabled hood supported on knee brace brackets. The hood retains its original scrolled vergeboard. There is a concrete stoop with metal railings. The asphalt shingle roof has a side hipped gable form at the right (original) side, while the addition at the left bay ends in a side gable. A small brick chimney is on the roof ridge.