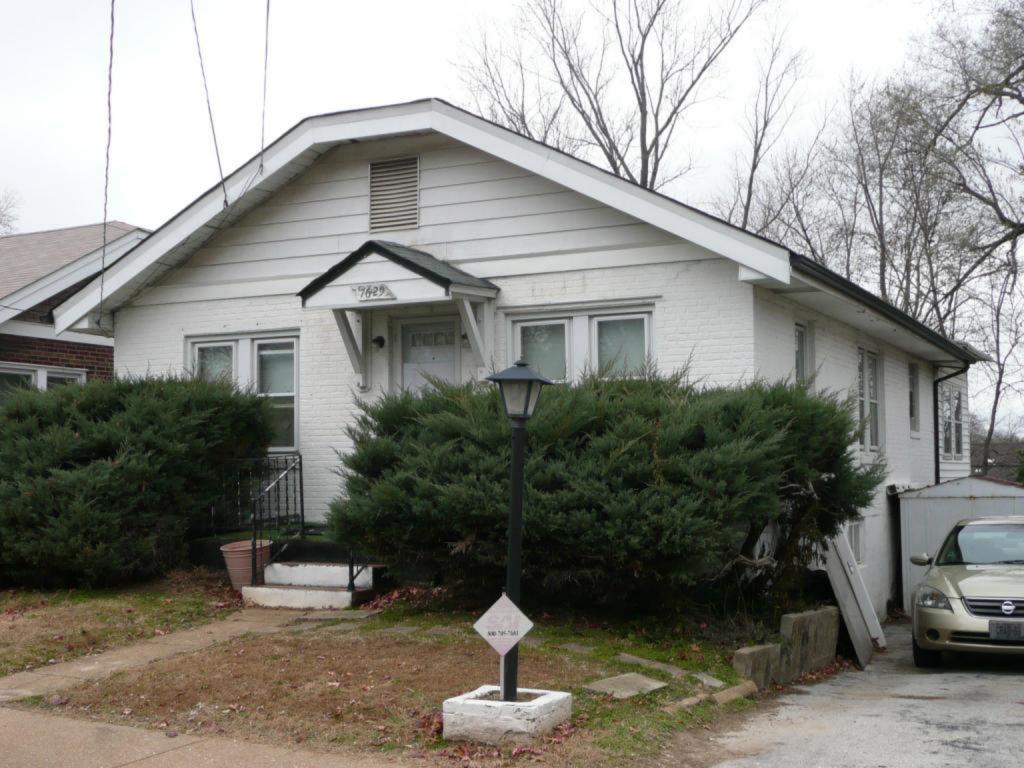

**Description:** 

This single-story house presents its long side to the street. The facade has four bays; the left bay is a midcentury addition, an extension of the house over a one-car basement garage. The upper story of this addition is clad with asbestos shingle and the garage level is poured concrete. The other three bays have a concrete foundation and tapestry brick exterior. The right three bays are similar to other houses in Spotless Town. At the 1st, 2nd and 4th bays from the left are sets of aluminum slider windows; those at the original house are on brick sills. The front door is at the third bay. The door is a replacement. The sidelights have been covered by imitation stone veneer (a later addition).

Sheltering the front door is the original gabled hood supported on knee brace brackets. The hood retains its original scrolled vergeboard. There is a concrete stoop with metal railings. The asphalt shingle roof has a side hipped gable form at the right (original) side, while the addition at the left bay ends in a side gable. A small brick chimney is on the roof ridge.

Sources:

Polk's Directories for St. Louis County, 1930 through 1972-73. 1940 U. S. Census. Spotless Town Plat, June 1929. St. Louis County Deed Indexes 1929-1931.

Environment: This lot is sloped from east to west (or back to front), with a steeply inclined front yard. The house's front stoop is fourteen steps above the sidewalk. There is a textured concrete block retaining wall at the front of the yard. There is no tree strip. An outbuilding at the rear of the property is not visible or accessible from San Bernardino, but is partially visible behind 7603 and 7605 Santa Monica. The single-car gabled garage is clad with modern horizontal siding. There is a modern metal rollup vehicular door facing south. In the gable end (facing south) is a large rectangular louvered vent.