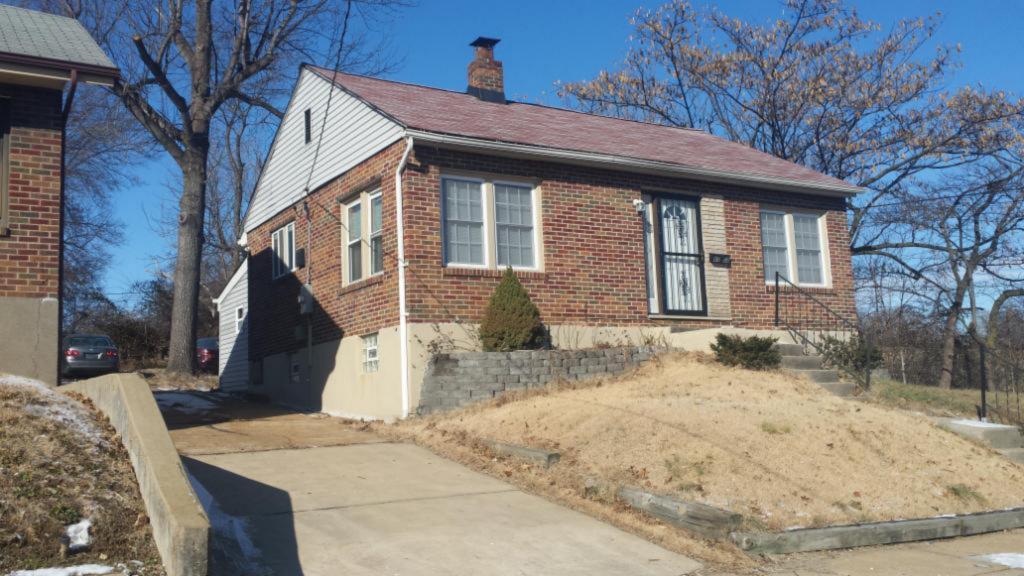

**Description:** 

This single-story house presents its long side to the street. The facade has four bays; the left bay is a midcentury addition, an extension of the house over a one-car basement garage. The upper story of this addition is clad with asbestos shingle and the garage level is poured concrete. The other three bays have a concrete foundation and tapestry brick exterior. The right three bays are similar to other houses in Spotless Town. At the 1st, 2nd and 4th bays from the left are sets of aluminum slider windows; those at the original house are on brick sills. The front door is at the third bay. The door is a replacement. The sidelights have been covered by imitation stone veneer (a later addition).

Sheltering the front door is the original gabled hood supported on knee brace brackets. The hood retains its original scrolled vergeboard. There is a concrete stoop with metal railings. The asphalt shingle roof has a side hipped gable form at the right (original) side, while the addition at the left bay ends in a side gable. A small brick chimney is on the roof ridge.