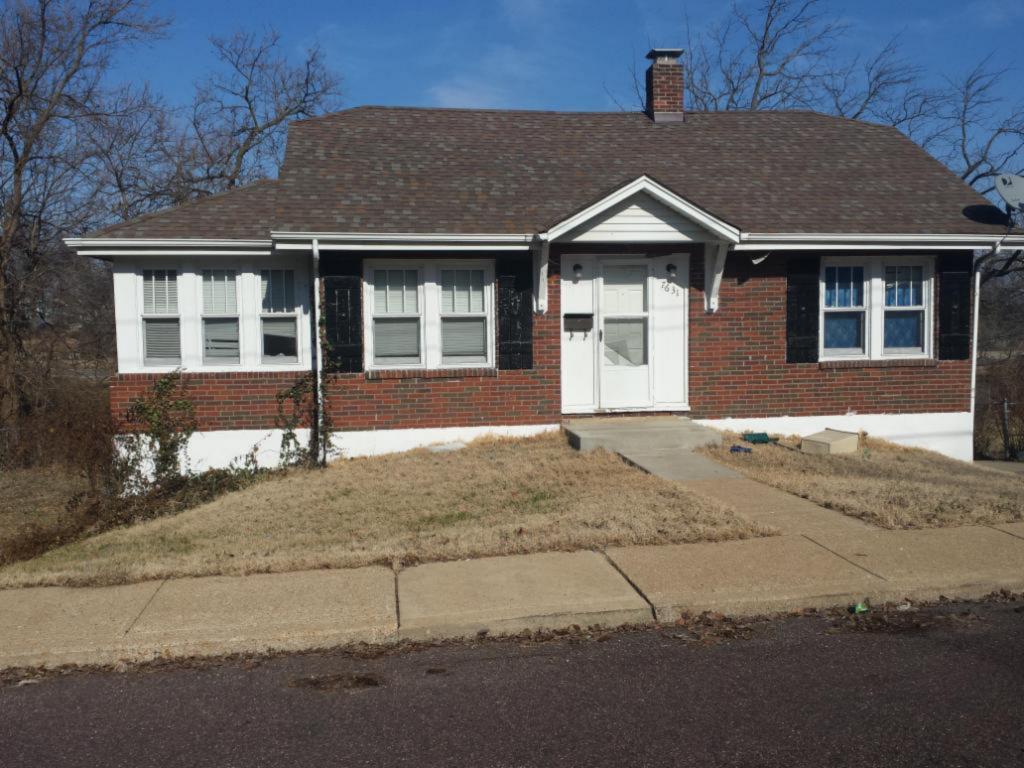

**Description:** 

This single-story house presents its long side to the street. The facade has four bays; the left bay is a midcentury addition, an extension of the house over a one-car basement garage. The upper story of this addition is clad with asbestos shingle and the garage level is poured concrete. The other three bays have a concrete foundation and tapestry brick exterior. The right three bays are similar to other houses in Spotless Town. At the 1st, 2nd and 4th bays from the left are sets of aluminum slider windows; those at the original house are on brick sills. The front door is at the third bay. The door is a replacement. The sidelights have been covered by imitation stone veneer (a later addition).

Sheltering the front door is the original gabled hood supported on knee brace brackets. The hood retains its original scrolled vergeboard. There is a concrete stoop with metal railings. The asphalt shingle roof has a side hipped gable form at the right (original) side, while the addition at the left bay ends in a side gable. A small brick chimney is on the roof ridge.