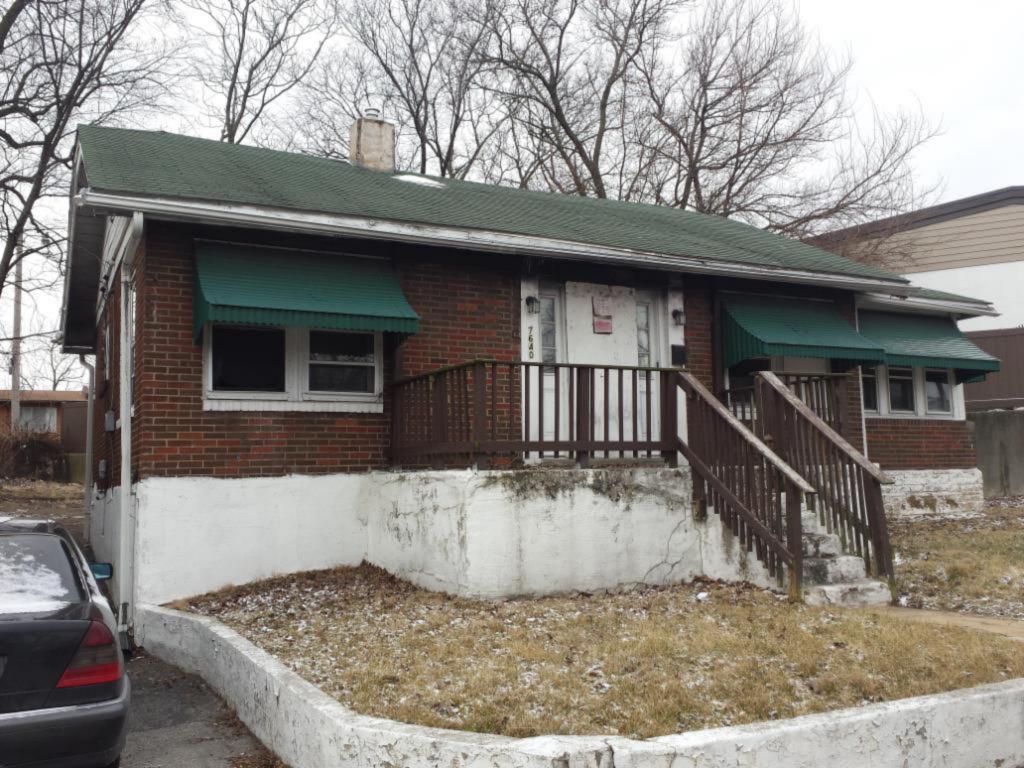

**Description:** 

This single-story house presents its long side to the street. The facade has four bays; the left bay is a midcentury addition, an extension of the house over a one-car basement garage. The upper story of this addition is clad with asbestos shingle and the garage level is poured concrete. The other three bays have a concrete foundation and tapestry brick exterior. The right three bays are similar to other houses in Spotless Town. At the 1st, 2nd and 4th bays from the left are sets of aluminum slider windows; those at the original house are on brick sills. The front door is at the third bay. The door is a replacement. The sidelights have been covered by imitation stone veneer (a later addition).

Sheltering the front door is the original gabled hood supported on knee brace brackets. The hood retains its original scrolled vergeboard. There is a concrete stoop with metal railings. The asphalt shingle roof has a side hipped gable form at the right (original) side, while the addition at the left bay ends in a side gable. A small brick chimney is on the roof ridge.