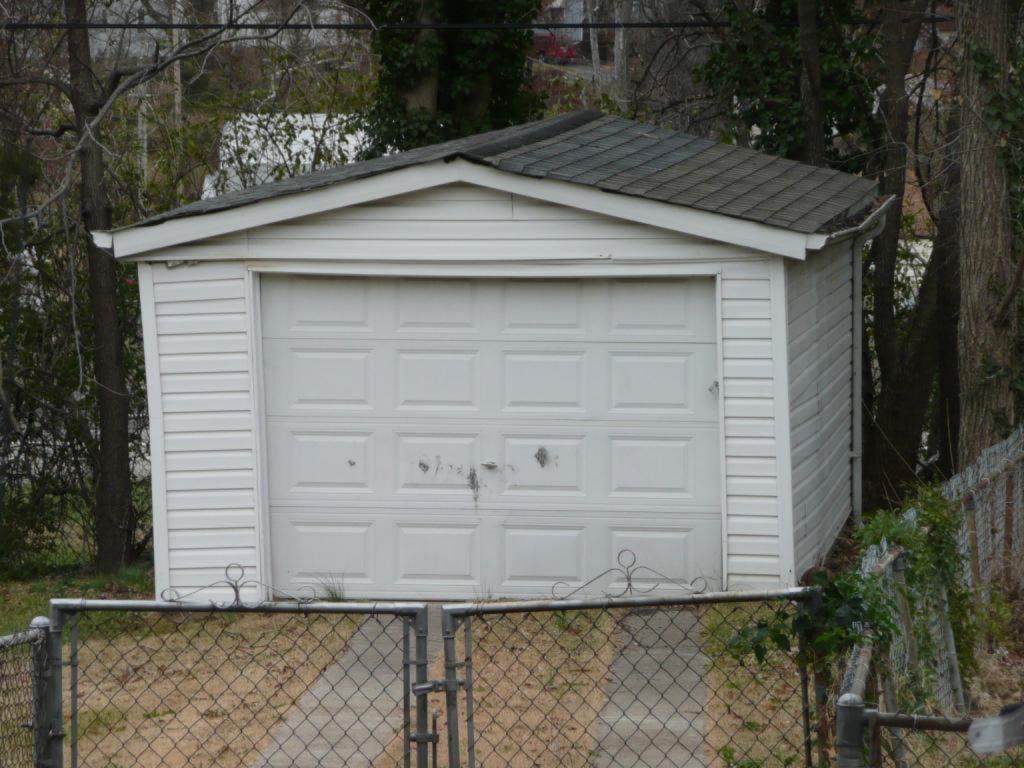

Sources:

Polk's Directories for St. Louis County, 1930 through 1972-73. 1940 U. S. Census. Spotless Town Plat, June 1929. St. Louis County Deed Indexes 1929-1931.

Environment: This lot is sloped from east to west (or back to front), with a steeply inclined front yard. The house's front stoop is fourteen steps above the sidewalk. There is a textured concrete block retaining wall at the front of the yard. There is no tree strip. An outbuilding at the rear of the property is not visible or accessible from San Bernardino, but is partially visible behind 7603 and 7605 Santa Monica. The single-car gabled garage is clad with modern horizontal siding. There is a modern metal rollup vehicular door facing south. In the gable end (facing south) is a large rectangular louvered vent.