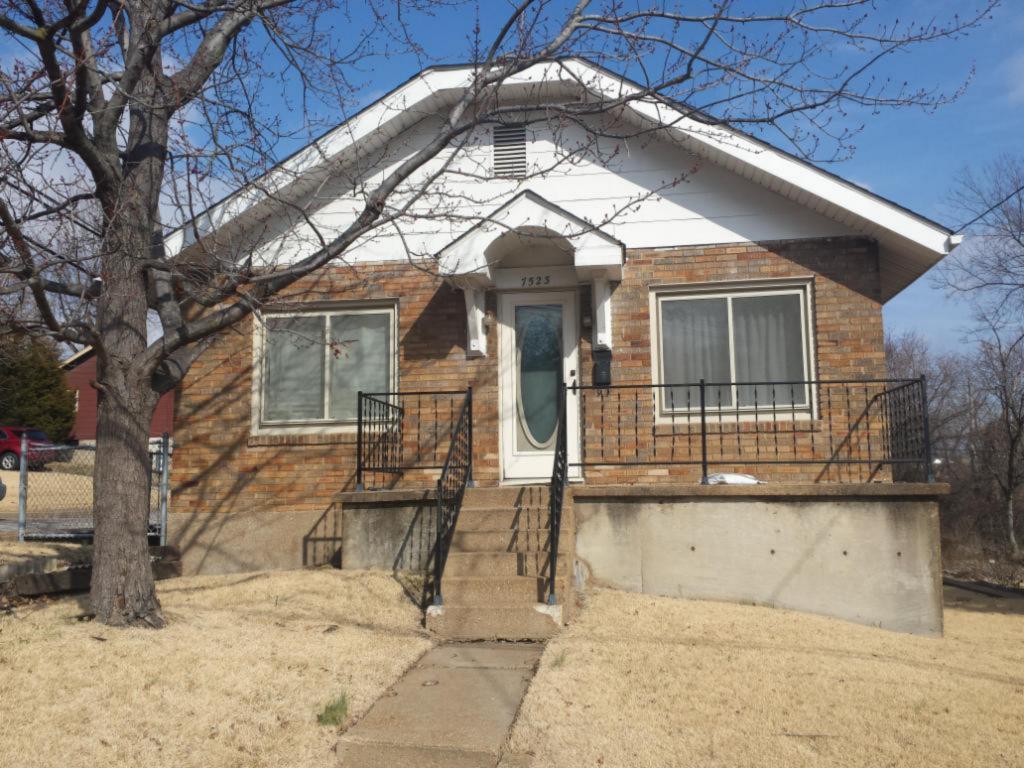

**Description:** 

This single-story house presents its long side to the street. The facade has four bays; the left bay is a midcentury addition, an extension of the house over a one-car basement garage. The upper story of this addition is clad with asbestos shingle and the garage level is poured concrete. The other three bays have a concrete foundation and tapestry brick exterior. The right three bays are similar to other houses in Spotless Town. At the 1st, 2nd and 4th bays from the left are sets of aluminum slider windows; those at the original house are on brick sills. The front door is at the third bay. The door is a replacement. The sidelights have been covered by imitation stone veneer (a later addition).

Sheltering the front door is the original gabled hood supported on knee brace brackets. The hood retains its original scrolled vergeboard. There is a concrete stoop with metal railings. The asphalt shingle roof has a side hipped gable form at the right (original) side, while the addition at the left bay ends in a side gable. A small brick chimney is on the roof ridge.