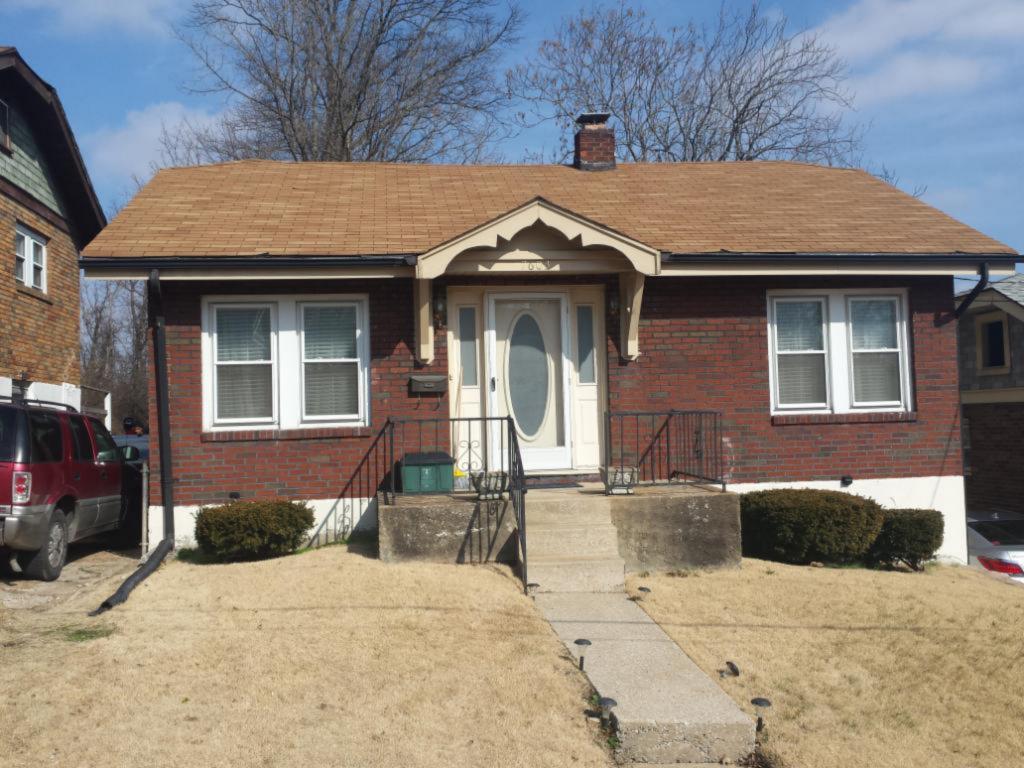

**Description:** 

This single-story house presents its long side to the street. The facade has four bays; the left bay is a midcentury addition, an extension of the house over a one-car basement garage. The upper story of this addition is clad with asbestos shingle and the garage level is poured concrete. The other three bays have a concrete foundation and tapestry brick exterior. The right three bays are similar to other houses in Spotless Town. At the 1st, 2nd and 4th bays from the left are sets of aluminum slider windows; those at the original house are on brick sills. The front door is at the third bay. The door is a replacement. The sidelights have been covered by imitation stone veneer (a later addition).

Sheltering the front door is the original gabled hood supported on knee brace brackets. The hood retains its original scrolled vergeboard. There is a concrete stoop with metal railings. The asphalt shingle roof has a side hipped gable form at the right (original) side, while the addition at the left bay ends in a side gable. A small brick chimney is on the roof ridge.