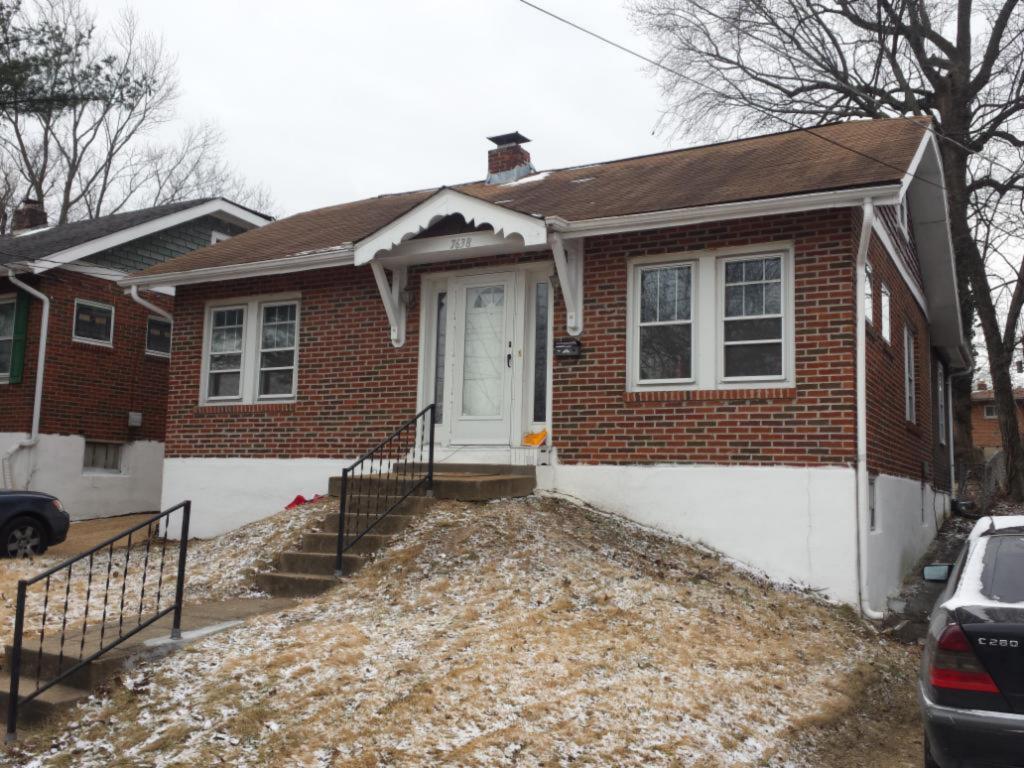

**Description:** 

This single-story house presents its long side to the street. The facade has four bays; the left bay is a midcentury addition, an extension of the house over a one-car basement garage. The upper story of this addition is clad with asbestos shingle and the garage level is poured concrete. The other three bays have a concrete foundation and tapestry brick exterior. The right three bays are similar to other houses in Spotless Town. At the 1st, 2nd and 4th bays from the left are sets of aluminum slider windows; those at the original house are on brick sills. The front door is at the third bay. The door is a replacement. The sidelights have been covered by imitation stone veneer (a later addition).

Sheltering the front door is the original gabled hood supported on knee brace brackets. The hood retains its original scrolled vergeboard. There is a concrete stoop with metal railings. The asphalt shingle roof has a side hipped gable form at the right (original) side, while the addition at the left bay ends in a side gable. A small brick chimney is on the roof ridge.