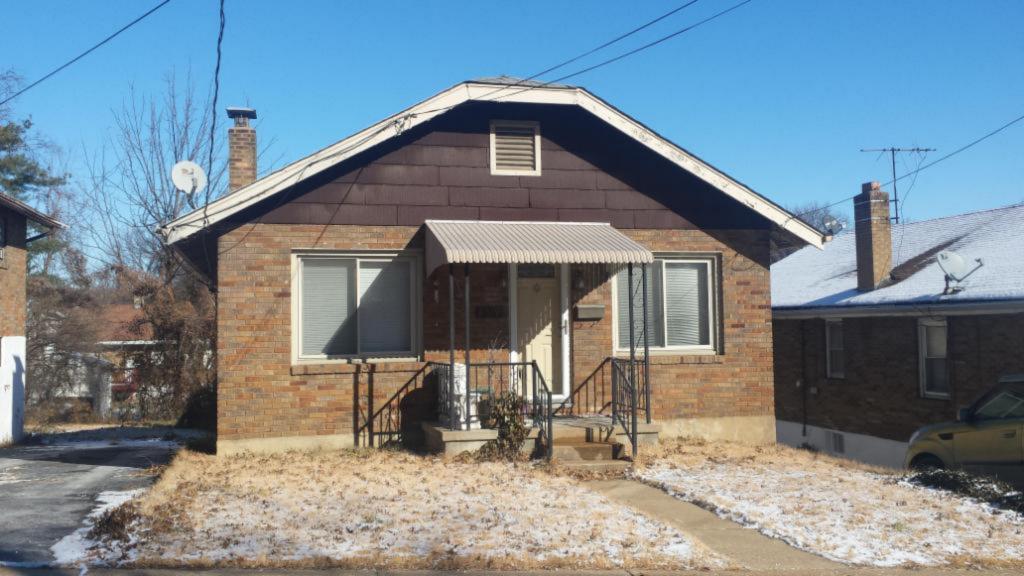

**Description:** 

This single-story house presents its long side to the street. The facade has four bays; the left bay is a midcentury addition, an extension of the house over a one-car basement garage. The upper story of this addition is clad with asbestos shingle and the garage level is poured concrete. The other three bays have a concrete foundation and tapestry brick exterior. The right three bays are similar to other houses in Spotless Town. At the 1st, 2nd and 4th bays from the left are sets of aluminum slider windows; those at the original house are on brick sills. The front door is at the third bay. The door is a replacement. The sidelights have been covered by imitation stone veneer (a later addition).

Sheltering the front door is the original gabled hood supported on knee brace brackets. The hood retains its original scrolled vergeboard. There is a concrete stoop with metal railings. The asphalt shingle roof has a side hipped gable form at the right (original) side, while the addition at the left bay ends in a side gable. A small brick chimney is on the roof ridge.