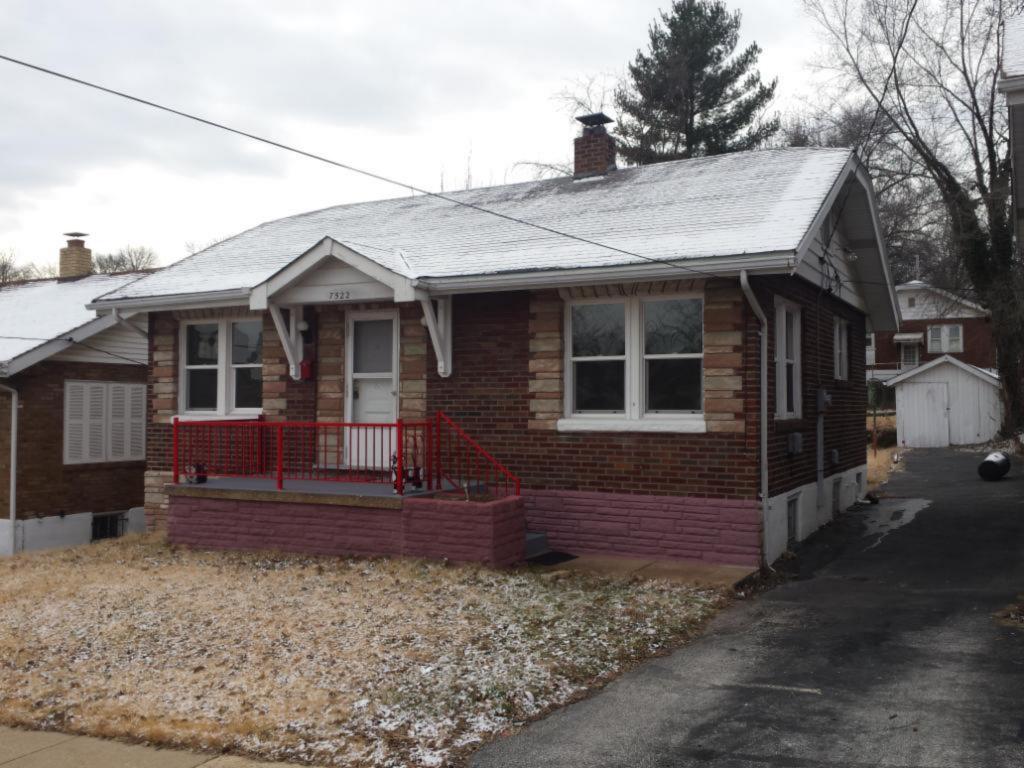

**Description:** 

This single-story house presents its long side to the street. The facade has four bays; the left bay is a midcentury addition, an extension of the house over a one-car basement garage. The upper story of this addition is clad with asbestos shingle and the garage level is poured concrete. The other three bays have a concrete foundation and tapestry brick exterior. The right three bays are similar to other houses in Spotless Town. At the 1st, 2nd and 4th bays from the left are sets of aluminum slider windows; those at the original house are on brick sills. The front door is at the third bay. The door is a replacement. The sidelights have been covered by imitation stone veneer (a later addition).

Sheltering the front door is the original gabled hood supported on knee brace brackets. The hood retains its original scrolled vergeboard. There is a concrete stoop with metal railings. The asphalt shingle roof has a side hipped gable form at the right (original) side, while the addition at the left bay ends in a side gable. A small brick chimney is on the roof ridge.

Sources:

Polk's Directories for St. Louis County, 1930 through 1972-73. 1940 U. S. Census. Spotless Town Plat, June 1929. St. Louis County Deed Indexes 1929-1931.

Environment: This lot is sloped from east to west (or back to front), with a steeply inclined front yard. The house's front stoop is fourteen steps above the sidewalk. There is a textured concrete block retaining wall at the front of the yard. There is no tree strip. An outbuilding at the rear of the property is not visible or accessible from San Bernardino, but is partially visible behind 7603 and 7605 Santa Monica. The single-car gabled garage is clad with modern horizontal siding. There is a modern metal rollup vehicular door facing south. In the gable end (facing south) is a large rectangular louvered vent.