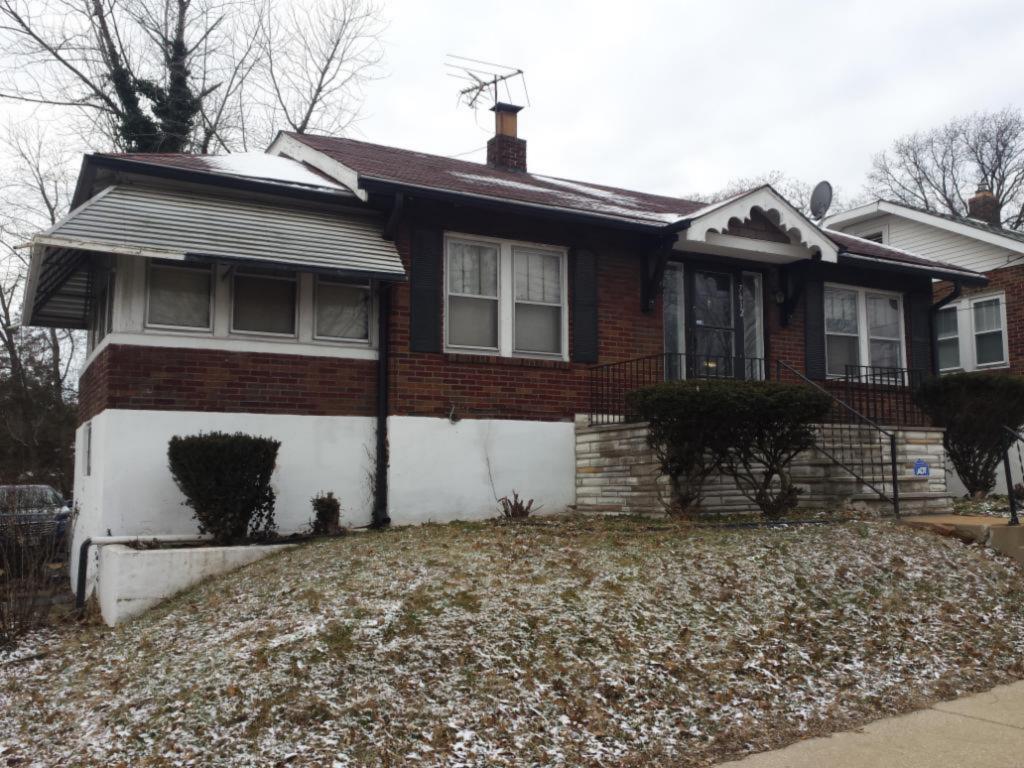

**Description:** 

This single-story house presents its long side to the street. The facade has four bays; the left bay is a midcentury addition, an extension of the house over a one-car basement garage. The upper story of this addition is clad with asbestos shingle and the garage level is poured concrete. The other three bays have a concrete foundation and tapestry brick exterior. The right three bays are similar to other houses in Spotless Town. At the 1st, 2nd and 4th bays from the left are sets of aluminum slider windows; those at the original house are on brick sills. The front door is at the third bay. The door is a replacement. The sidelights have been covered by imitation stone veneer (a later addition).

Sheltering the front door is the original gabled hood supported on knee brace brackets. The hood retains its original scrolled vergeboard. There is a concrete stoop with metal railings. The asphalt shingle roof has a side hipped gable form at the right (original) side, while the addition at the left bay ends in a side gable. A small brick chimney is on the roof ridge.