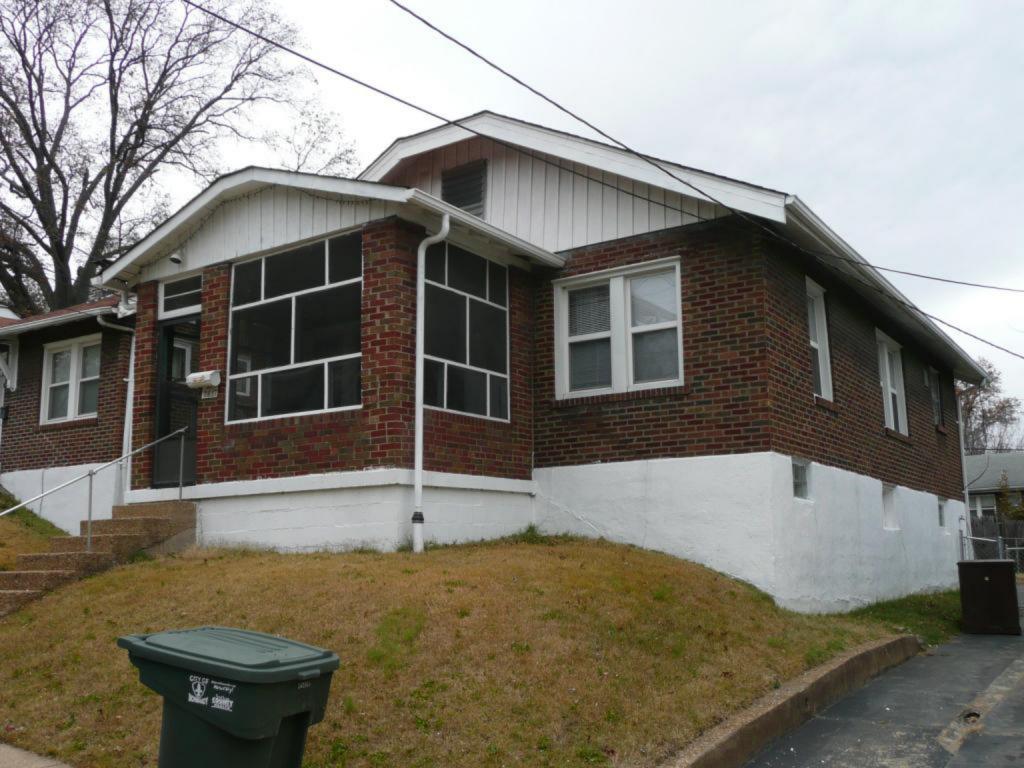

**Description:** 

This single-story house presents its long side to the street. The facade has four bays; the left bay is a midcentury addition, an extension of the house over a one-car basement garage. The upper story of this addition is clad with asbestos shingle and the garage level is poured concrete. The other three bays have a concrete foundation and tapestry brick exterior. The right three bays are similar to other houses in Spotless Town. At the 1st, 2nd and 4th bays from the left are sets of aluminum slider windows; those at the original house are on brick sills. The front door is at the third bay. The door is a replacement. The sidelights have been covered by imitation stone veneer (a later addition).

Sheltering the front door is the original gabled hood supported on knee brace brackets. The hood retains its original scrolled vergeboard. There is a concrete stoop with metal railings. The asphalt shingle roof has a side hipped gable form at the right (original) side, while the addition at the left bay ends in a side gable. A small brick chimney is on the roof ridge.