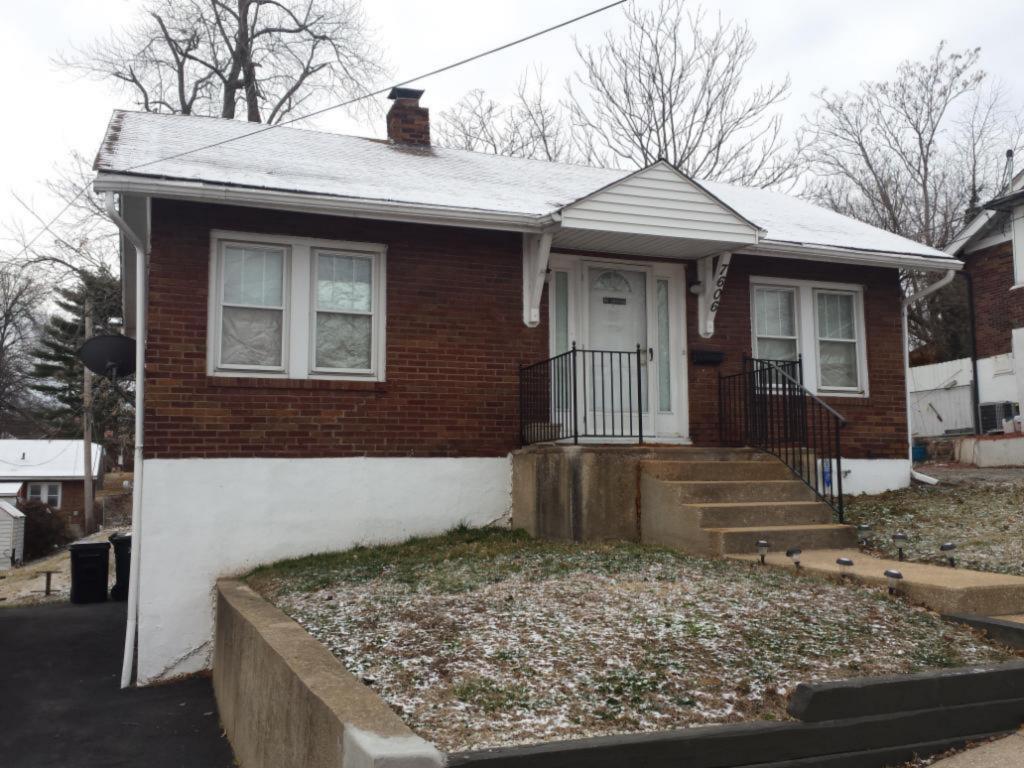

**Description:** 

This single-story house presents its long side to the street. The facade has four bays; the left bay is a midcentury addition, an extension of the house over a one-car basement garage. The upper story of this addition is clad with asbestos shingle and the garage level is poured concrete. The other three bays have a concrete foundation and tapestry brick exterior. The right three bays are similar to other houses in Spotless Town. At the 1st, 2nd and 4th bays from the left are sets of aluminum slider windows; those at the original house are on brick sills. The front door is at the third bay. The door is a replacement. The sidelights have been covered by imitation stone veneer (a later addition).

Sheltering the front door is the original gabled hood supported on knee brace brackets. The hood retains its original scrolled vergeboard. There is a concrete stoop with metal railings. The asphalt shingle roof has a side hipped gable form at the right (original) side, while the addition at the left bay ends in a side gable. A small brick chimney is on the roof ridge.