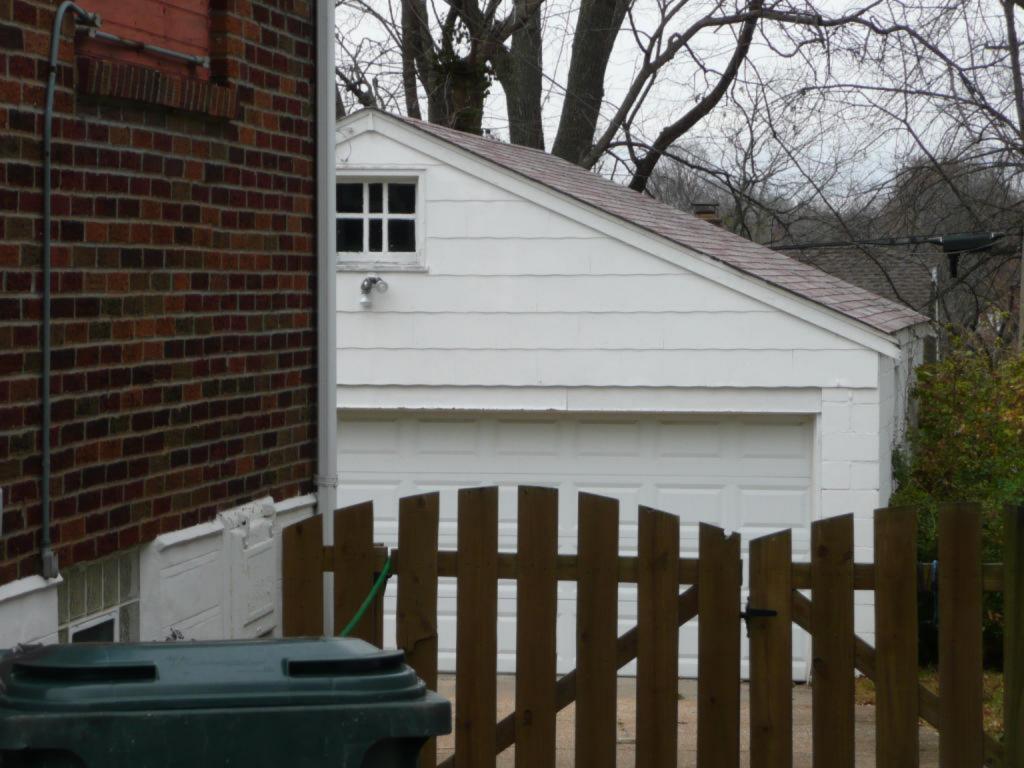

Sources:

Polk's Directories for St. Louis County, 1930 through 1972-73. 1940 U. S. Census. Spotless Town Plat, June 1929. St. Louis County Deed Indexes 1929-1931.

Environment: This lot is sloped from east to west (or back to front), with a steeply inclined front yard. The house's front stoop is fourteen steps above the sidewalk. There is a textured concrete block retaining wall at the front of the yard. There is no tree strip. An outbuilding at the rear of the property is not visible or accessible from San Bernardino, but is partially visible behind 7603 and 7605 Santa Monica. The single-car gabled garage is clad with modern horizontal siding. There is a modern metal rollup vehicular door facing south. In the gable end (facing south) is a large rectangular louvered vent.