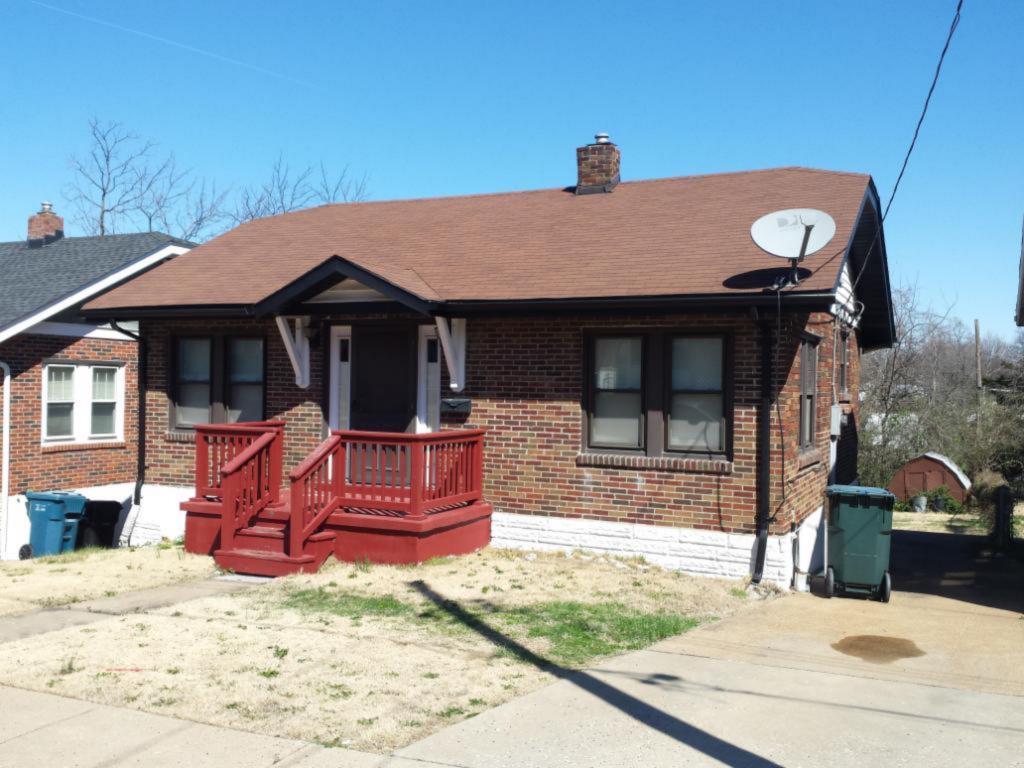

**Description:** 

This single-story house presents its long side to the street. The facade has four bays; the left bay is a midcentury addition, an extension of the house over a one-car basement garage. The upper story of this addition is clad with asbestos shingle and the garage level is poured concrete. The other three bays have a concrete foundation and tapestry brick exterior. The right three bays are similar to other houses in Spotless Town. At the 1st, 2nd and 4th bays from the left are sets of aluminum slider windows; those at the original house are on brick sills. The front door is at the third bay. The door is a replacement. The sidelights have been covered by imitation stone veneer (a later addition).

Sheltering the front door is the original gabled hood supported on knee brace brackets. The hood retains its original scrolled vergeboard. There is a concrete stoop with metal railings. The asphalt shingle roof has a side hipped gable form at the right (original) side, while the addition at the left bay ends in a side gable. A small brick chimney is on the roof ridge.