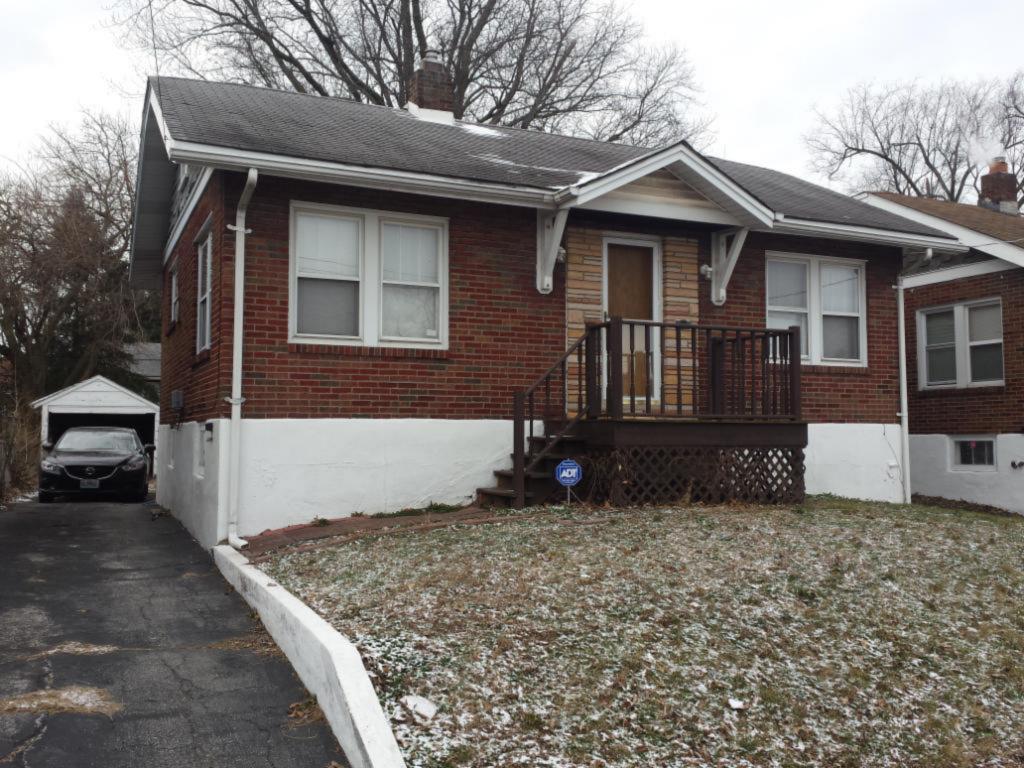

**Description:** 

This single-story house presents its long side to the street. The facade has four bays; the left bay is a midcentury addition, an extension of the house over a one-car basement garage. The upper story of this addition is clad with asbestos shingle and the garage level is poured concrete. The other three bays have a concrete foundation and tapestry brick exterior. The right three bays are similar to other houses in Spotless Town. At the 1st, 2nd and 4th bays from the left are sets of aluminum slider windows; those at the original house are on brick sills. The front door is at the third bay. The door is a replacement. The sidelights have been covered by imitation stone veneer (a later addition).

Sheltering the front door is the original gabled hood supported on knee brace brackets. The hood retains its original scrolled vergeboard. There is a concrete stoop with metal railings. The asphalt shingle roof has a side hipped gable form at the right (original) side, while the addition at the left bay ends in a side gable. A small brick chimney is on the roof ridge.