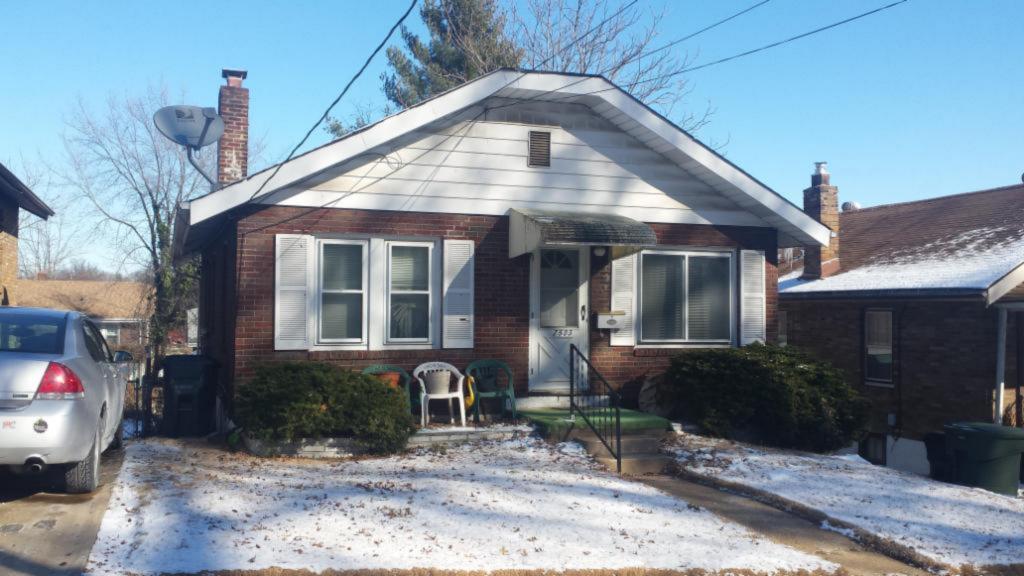

**Description:** 

This single-story house presents its long side to the street. The facade has four bays; the left bay is a midcentury addition, an extension of the house over a one-car basement garage. The upper story of this addition is clad with asbestos shingle and the garage level is poured concrete. The other three bays have a concrete foundation and tapestry brick exterior. The right three bays are similar to other houses in Spotless Town. At the 1st, 2nd and 4th bays from the left are sets of aluminum slider windows; those at the original house are on brick sills. The front door is at the third bay. The door is a replacement. The sidelights have been covered by imitation stone veneer (a later addition).

Sheltering the front door is the original gabled hood supported on knee brace brackets. The hood retains its original scrolled vergeboard. There is a concrete stoop with metal railings. The asphalt shingle roof has a side hipped gable form at the right (original) side, while the addition at the left bay ends in a side gable. A small brick chimney is on the roof ridge.