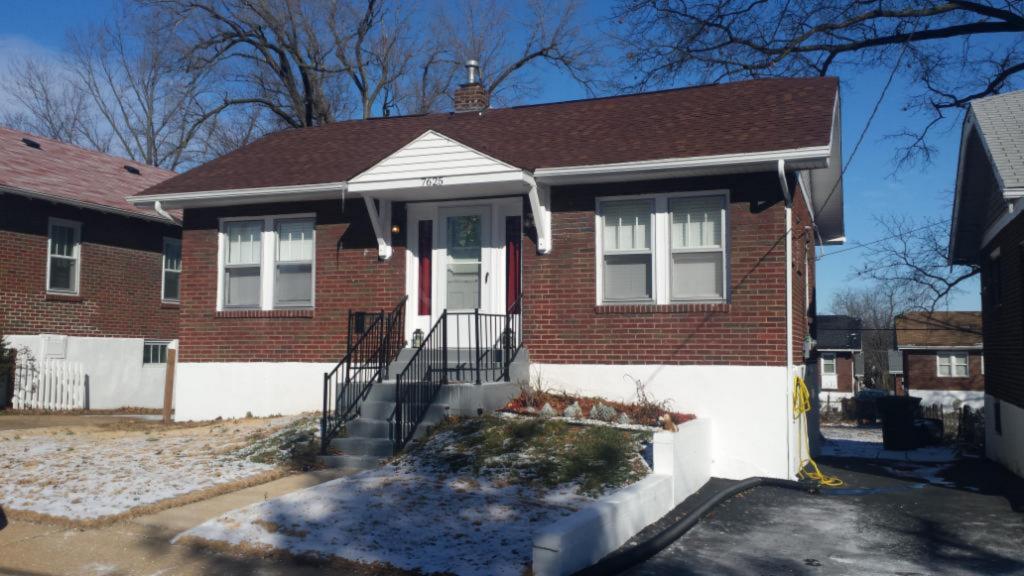

**Description:** 

This single-story house presents its long side to the street. The facade has four bays; the left bay is a midcentury addition, an extension of the house over a one-car basement garage. The upper story of this addition is clad with asbestos shingle and the garage level is poured concrete. The other three bays have a concrete foundation and tapestry brick exterior. The right three bays are similar to other houses in Spotless Town. At the 1st, 2nd and 4th bays from the left are sets of aluminum slider windows; those at the original house are on brick sills. The front door is at the third bay. The door is a replacement. The sidelights have been covered by imitation stone veneer (a later addition).

Sheltering the front door is the original gabled hood supported on knee brace brackets. The hood retains its original scrolled vergeboard. There is a concrete stoop with metal railings. The asphalt shingle roof has a side hipped gable form at the right (original) side, while the addition at the left bay ends in a side gable. A small brick chimney is on the roof ridge.