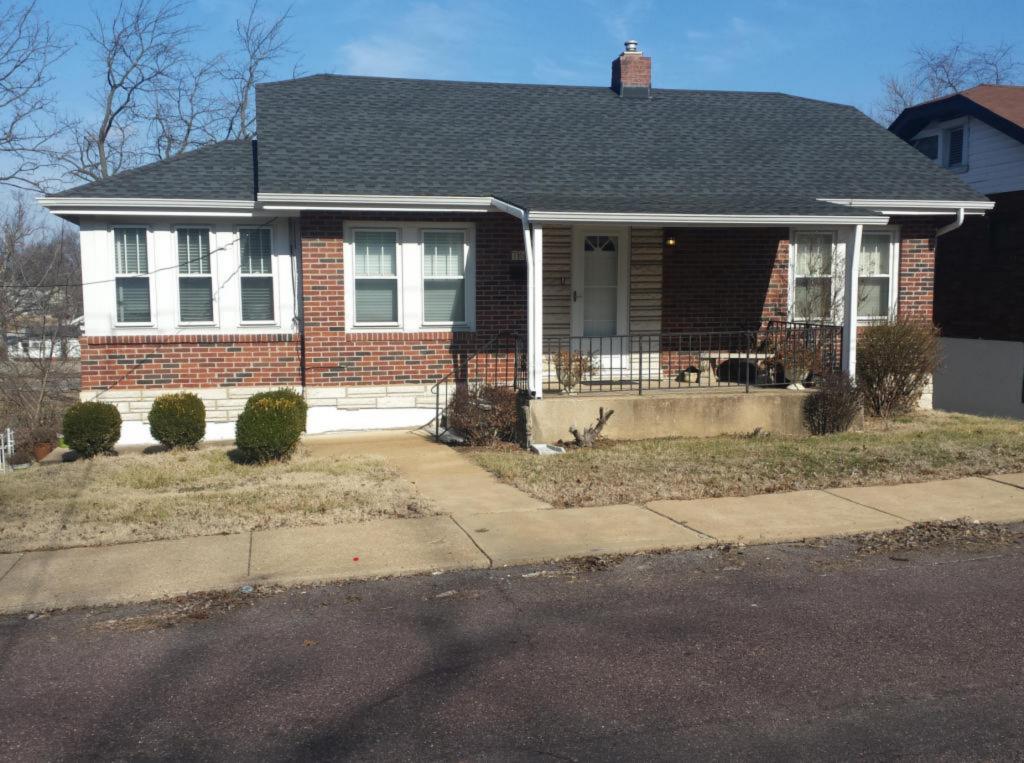

**Description:** 

This single-story house presents its long side to the street. The facade has four bays; the left bay is a midcentury addition, an extension of the house over a one-car basement garage. The upper story of this addition is clad with asbestos shingle and the garage level is poured concrete. The other three bays have a concrete foundation and tapestry brick exterior. The right three bays are similar to other houses in Spotless Town. At the 1st, 2nd and 4th bays from the left are sets of aluminum slider windows; those at the original house are on brick sills. The front door is at the third bay. The door is a replacement. The sidelights have been covered by imitation stone veneer (a later addition).

Sheltering the front door is the original gabled hood supported on knee brace brackets. The hood retains its original scrolled vergeboard. There is a concrete stoop with metal railings. The asphalt shingle roof has a side hipped gable form at the right (original) side, while the addition at the left bay ends in a side gable. A small brick chimney is on the roof ridge.