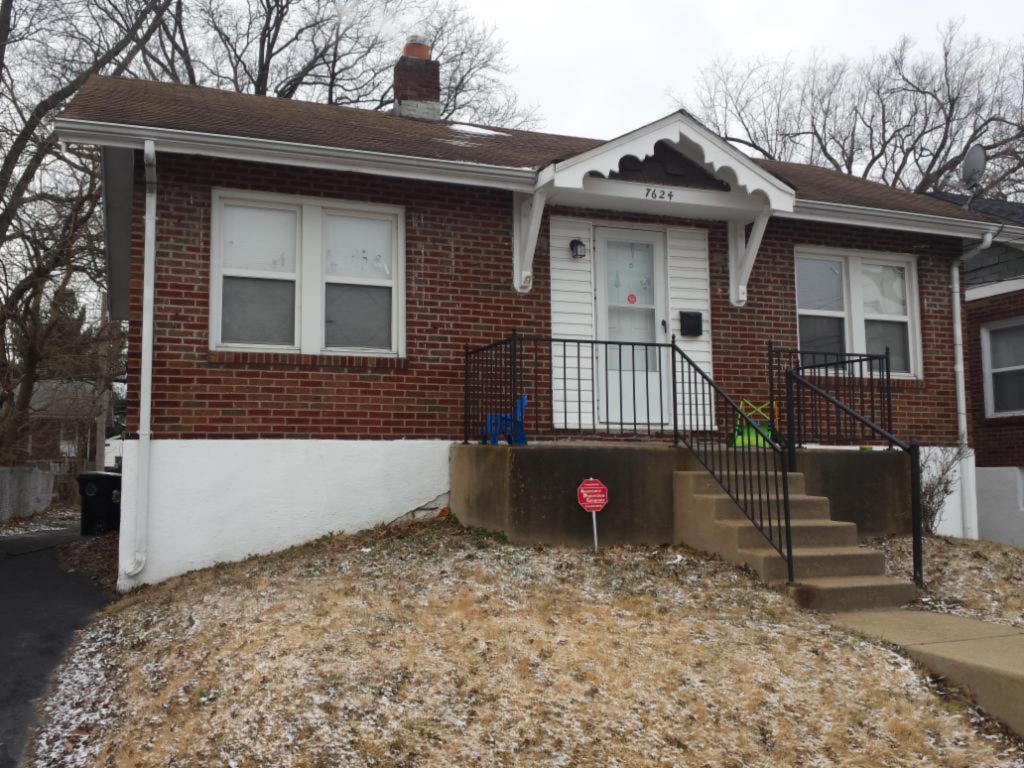

**Description:** 

This single-story house presents its long side to the street. The facade has four bays; the left bay is a midcentury addition, an extension of the house over a one-car basement garage. The upper story of this addition is clad with asbestos shingle and the garage level is poured concrete. The other three bays have a concrete foundation and tapestry brick exterior. The right three bays are similar to other houses in Spotless Town. At the 1st, 2nd and 4th bays from the left are sets of aluminum slider windows; those at the original house are on brick sills. The front door is at the third bay. The door is a replacement. The sidelights have been covered by imitation stone veneer (a later addition).

Sheltering the front door is the original gabled hood supported on knee brace brackets. The hood retains its original scrolled vergeboard. There is a concrete stoop with metal railings. The asphalt shingle roof has a side hipped gable form at the right (original) side, while the addition at the left bay ends in a side gable. A small brick chimney is on the roof ridge.