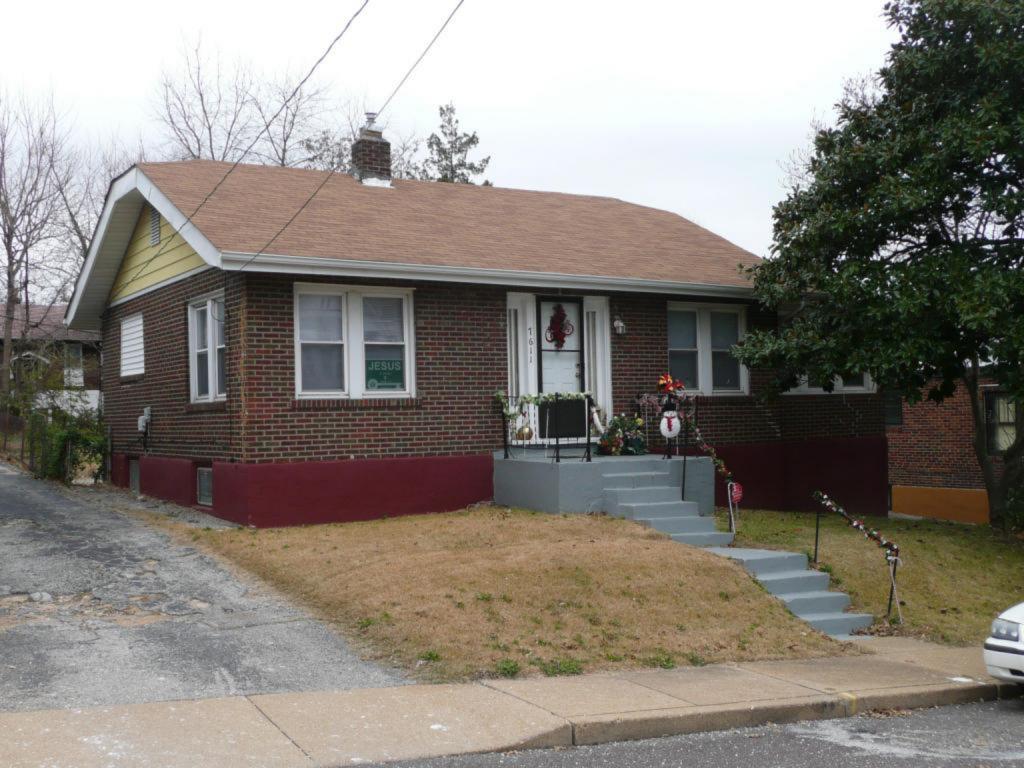

**Description:** 

This single-story house presents its long side to the street. The facade has four bays; the left bay is a midcentury addition, an extension of the house over a one-car basement garage. The upper story of this addition is clad with asbestos shingle and the garage level is poured concrete. The other three bays have a concrete foundation and tapestry brick exterior. The right three bays are similar to other houses in Spotless Town. At the 1st, 2nd and 4th bays from the left are sets of aluminum slider windows; those at the original house are on brick sills. The front door is at the third bay. The door is a replacement. The sidelights have been covered by imitation stone veneer (a later addition).

Sheltering the front door is the original gabled hood supported on knee brace brackets. The hood retains its original scrolled vergeboard. There is a concrete stoop with metal railings. The asphalt shingle roof has a side hipped gable form at the right (original) side, while the addition at the left bay ends in a side gable. A small brick chimney is on the roof ridge.