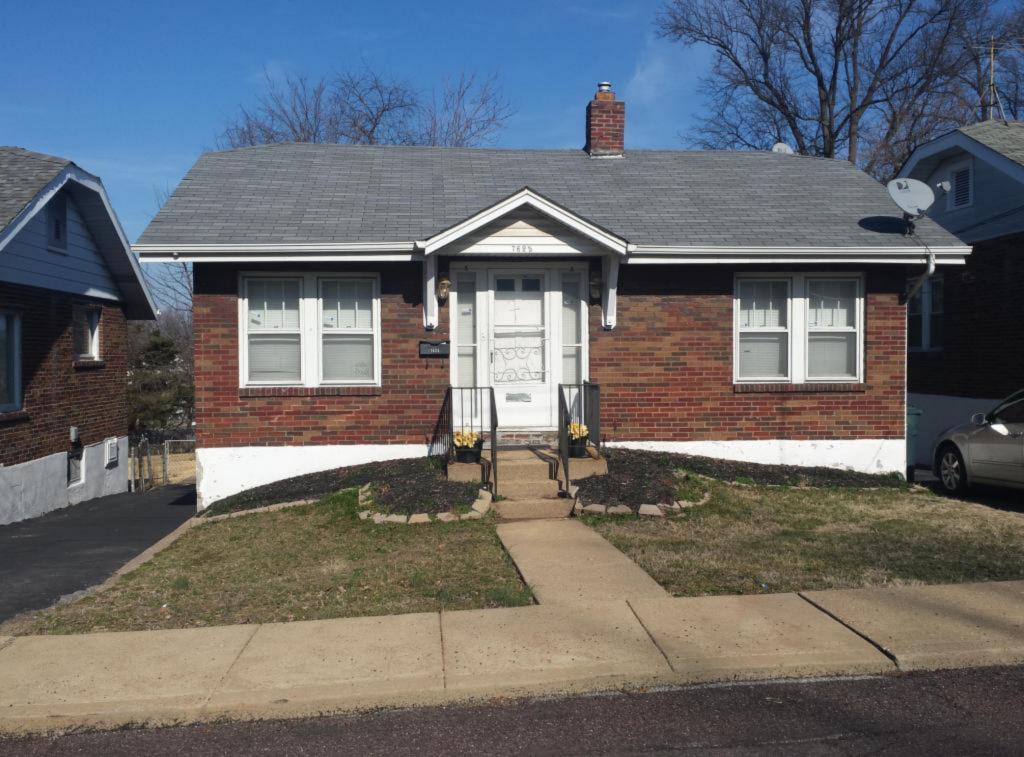

**Description:** 

This single-story house presents its long side to the street. The facade has four bays; the left bay is a midcentury addition, an extension of the house over a one-car basement garage. The upper story of this addition is clad with asbestos shingle and the garage level is poured concrete. The other three bays have a concrete foundation and tapestry brick exterior. The right three bays are similar to other houses in Spotless Town. At the 1st, 2nd and 4th bays from the left are sets of aluminum slider windows; those at the original house are on brick sills. The front door is at the third bay. The door is a replacement. The sidelights have been covered by imitation stone veneer (a later addition).

Sheltering the front door is the original gabled hood supported on knee brace brackets. The hood retains its original scrolled vergeboard. There is a concrete stoop with metal railings. The asphalt shingle roof has a side hipped gable form at the right (original) side, while the addition at the left bay ends in a side gable. A small brick chimney is on the roof ridge.