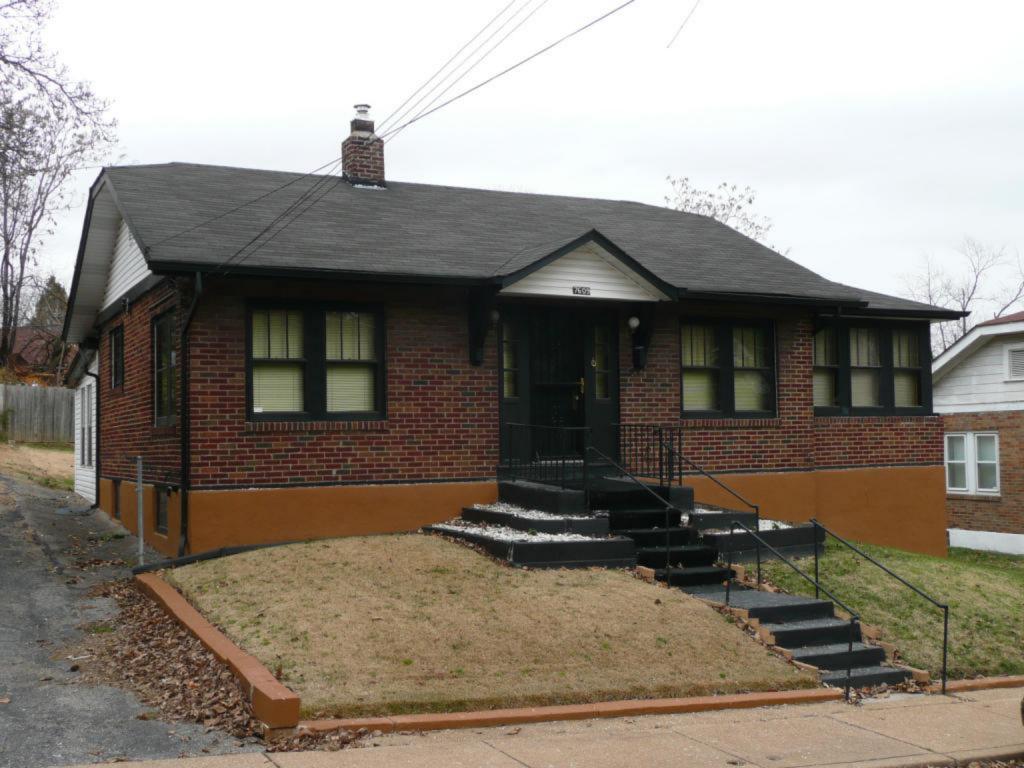

**Description:** 

This single-story house presents its long side to the street. The facade has four bays; the left bay is a midcentury addition, an extension of the house over a one-car basement garage. The upper story of this addition is clad with asbestos shingle and the garage level is poured concrete. The other three bays have a concrete foundation and tapestry brick exterior. The right three bays are similar to other houses in Spotless Town. At the 1st, 2nd and 4th bays from the left are sets of aluminum slider windows; those at the original house are on brick sills. The front door is at the third bay. The door is a replacement. The sidelights have been covered by imitation stone veneer (a later addition).

Sheltering the front door is the original gabled hood supported on knee brace brackets. The hood retains its original scrolled vergeboard. There is a concrete stoop with metal railings. The asphalt shingle roof has a side hipped gable form at the right (original) side, while the addition at the left bay ends in a side gable. A small brick chimney is on the roof ridge.

Sources:

Polk's Directories for St. Louis County, 1930 through 1972-73. 1940 U. S. Census. Spotless Town Plat, June 1929. St. Louis County Deed Indexes 1929-1931.

Environment: This lot is sloped from east to west (or back to front), with a steeply inclined front yard. The house's front stoop is fourteen steps above the sidewalk. There is a textured concrete block retaining wall at the front of the yard. There is no tree strip. An outbuilding at the rear of the property is not visible or accessible from San Bernardino, but is partially visible behind 7603 and 7605 Santa Monica. The single-car gabled garage is clad with modern horizontal siding. There is a modern metal rollup vehicular door facing south. In the gable end (facing south) is a large rectangular louvered vent.