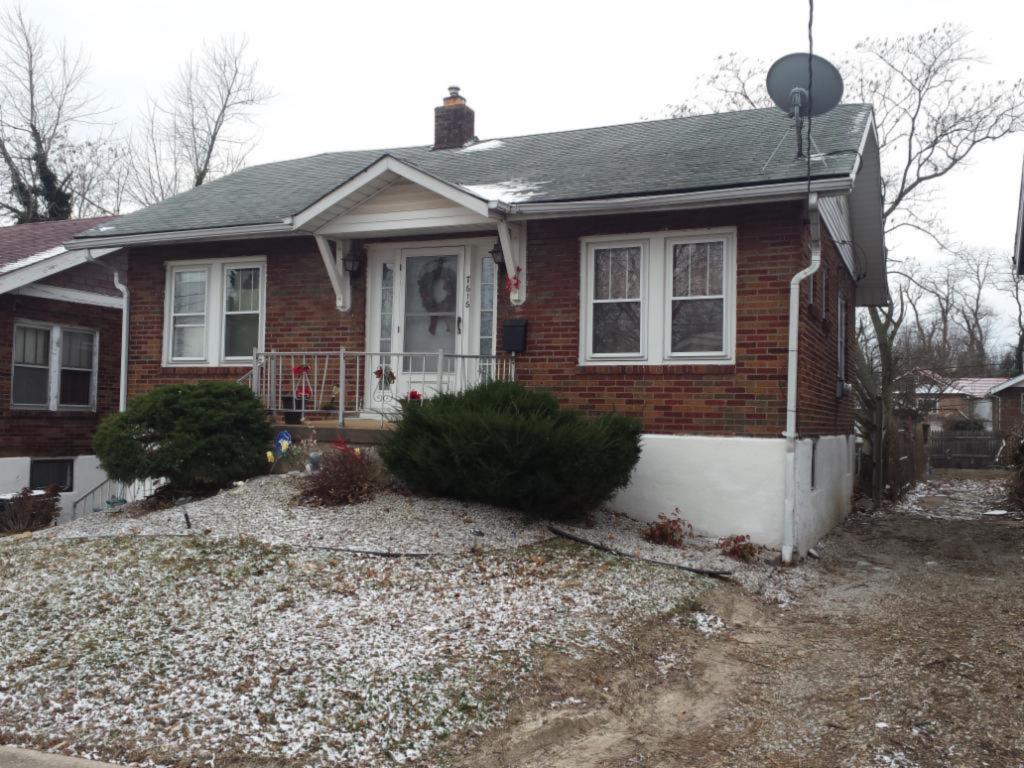

**Description:** 

This single-story house presents its long side to the street. The facade has four bays; the left bay is a midcentury addition, an extension of the house over a one-car basement garage. The upper story of this addition is clad with asbestos shingle and the garage level is poured concrete. The other three bays have a concrete foundation and tapestry brick exterior. The right three bays are similar to other houses in Spotless Town. At the 1st, 2nd and 4th bays from the left are sets of aluminum slider windows; those at the original house are on brick sills. The front door is at the third bay. The door is a replacement. The sidelights have been covered by imitation stone veneer (a later addition).

Sheltering the front door is the original gabled hood supported on knee brace brackets. The hood retains its original scrolled vergeboard. There is a concrete stoop with metal railings. The asphalt shingle roof has a side hipped gable form at the right (original) side, while the addition at the left bay ends in a side gable. A small brick chimney is on the roof ridge.