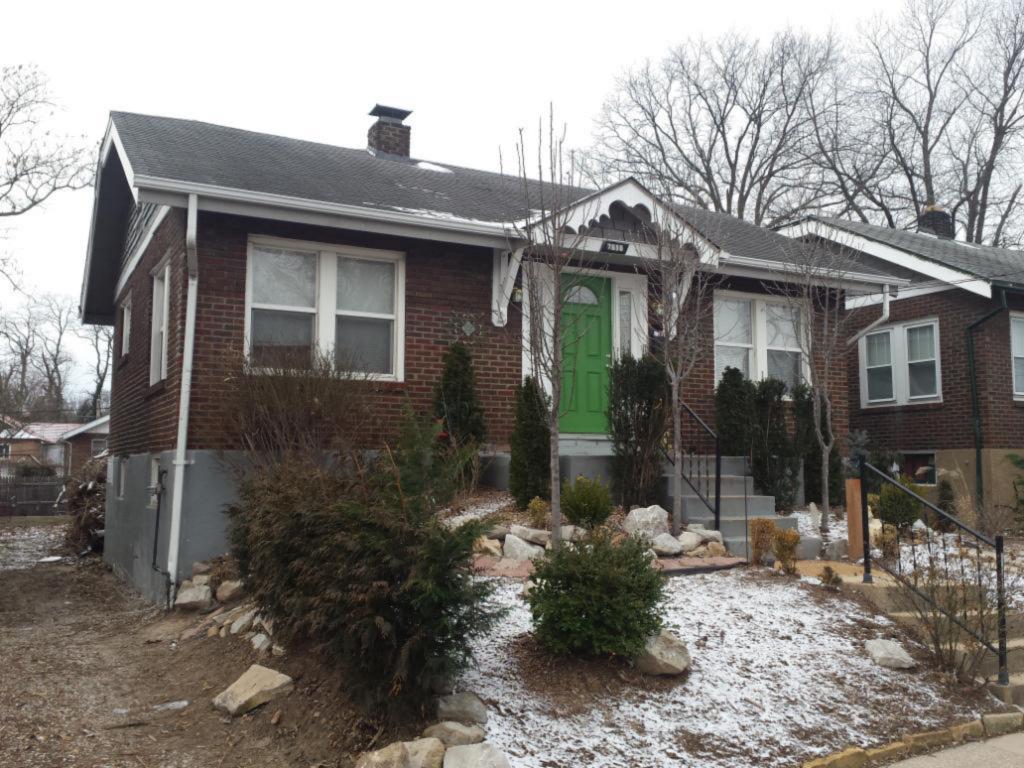

**Description:** 

This single-story house presents its long side to the street. The facade has four bays; the left bay is a midcentury addition, an extension of the house over a one-car basement garage. The upper story of this addition is clad with asbestos shingle and the garage level is poured concrete. The other three bays have a concrete foundation and tapestry brick exterior. The right three bays are similar to other houses in Spotless Town. At the 1st, 2nd and 4th bays from the left are sets of aluminum slider windows; those at the original house are on brick sills. The front door is at the third bay. The door is a replacement. The sidelights have been covered by imitation stone veneer (a later addition).

Sheltering the front door is the original gabled hood supported on knee brace brackets. The hood retains its original scrolled vergeboard. There is a concrete stoop with metal railings. The asphalt shingle roof has a side hipped gable form at the right (original) side, while the addition at the left bay ends in a side gable. A small brick chimney is on the roof ridge.