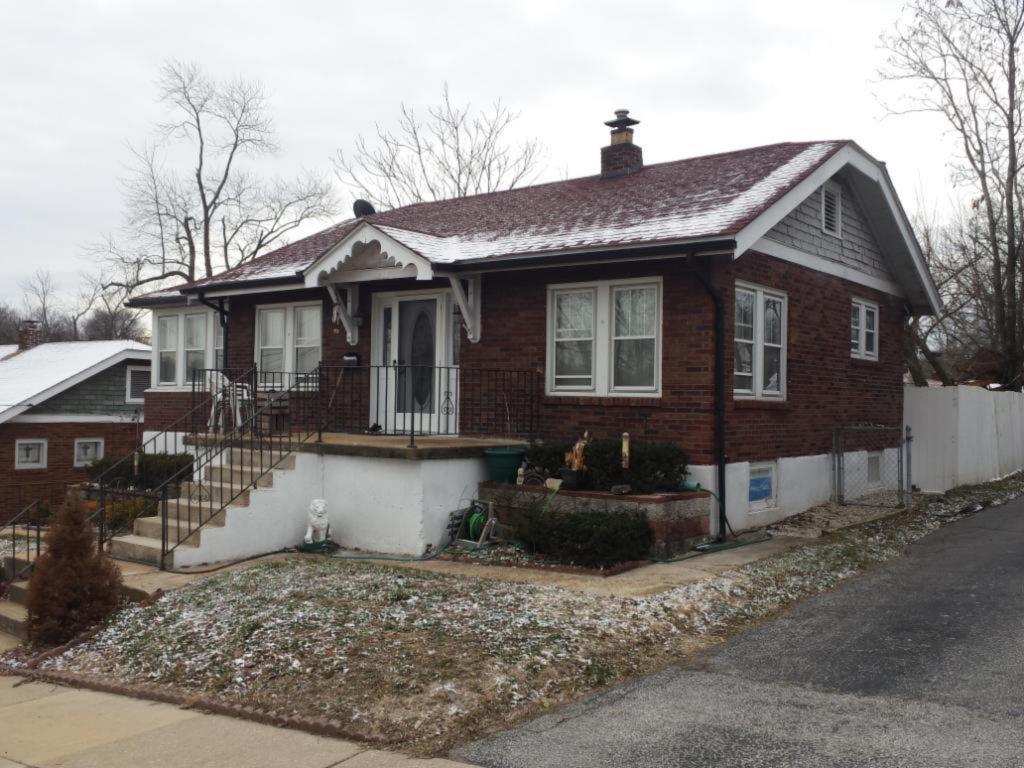

**Description:** 

This single-story house presents its long side to the street. The facade has four bays; the left bay is a midcentury addition, an extension of the house over a one-car basement garage. The upper story of this addition is clad with asbestos shingle and the garage level is poured concrete. The other three bays have a concrete foundation and tapestry brick exterior. The right three bays are similar to other houses in Spotless Town. At the 1st, 2nd and 4th bays from the left are sets of aluminum slider windows; those at the original house are on brick sills. The front door is at the third bay. The door is a replacement. The sidelights have been covered by imitation stone veneer (a later addition).

Sheltering the front door is the original gabled hood supported on knee brace brackets. The hood retains its original scrolled vergeboard. There is a concrete stoop with metal railings. The asphalt shingle roof has a side hipped gable form at the right (original) side, while the addition at the left bay ends in a side gable. A small brick chimney is on the roof ridge.