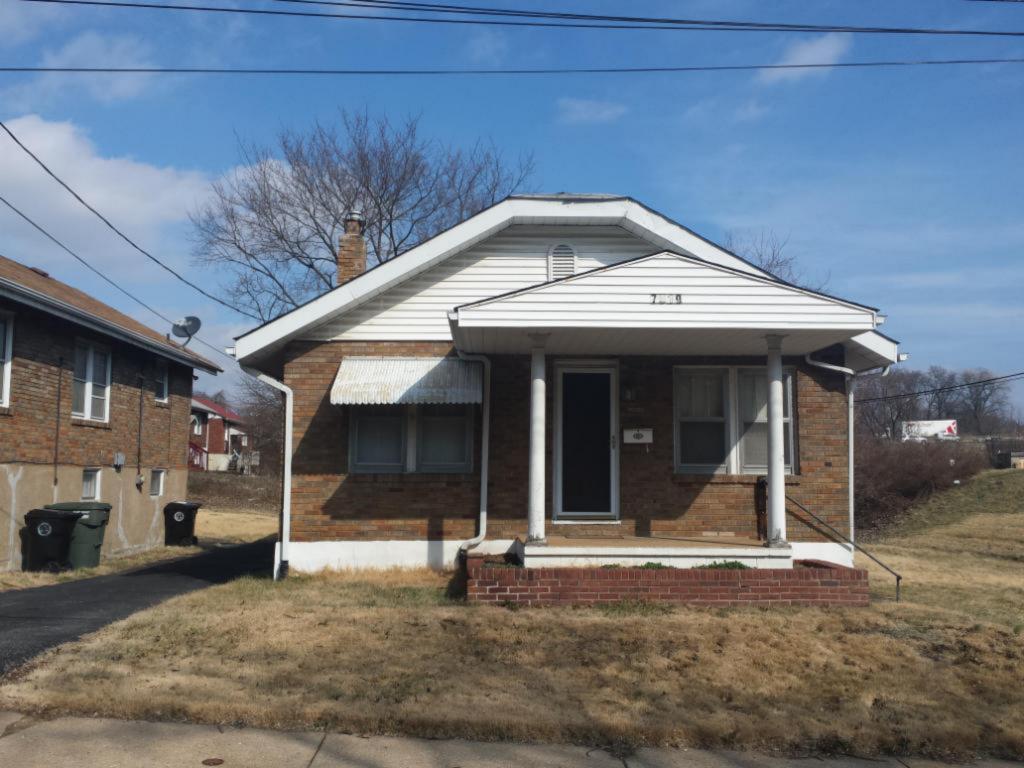

**Description:** 

This single-story house presents its long side to the street. The facade has four bays; the left bay is a midcentury addition, an extension of the house over a one-car basement garage. The upper story of this addition is clad with asbestos shingle and the garage level is poured concrete. The other three bays have a concrete foundation and tapestry brick exterior. The right three bays are similar to other houses in Spotless Town. At the 1st, 2nd and 4th bays from the left are sets of aluminum slider windows; those at the original house are on brick sills. The front door is at the third bay. The door is a replacement. The sidelights have been covered by imitation stone veneer (a later addition).

Sheltering the front door is the original gabled hood supported on knee brace brackets. The hood retains its original scrolled vergeboard. There is a concrete stoop with metal railings. The asphalt shingle roof has a side hipped gable form at the right (original) side, while the addition at the left bay ends in a side gable. A small brick chimney is on the roof ridge.