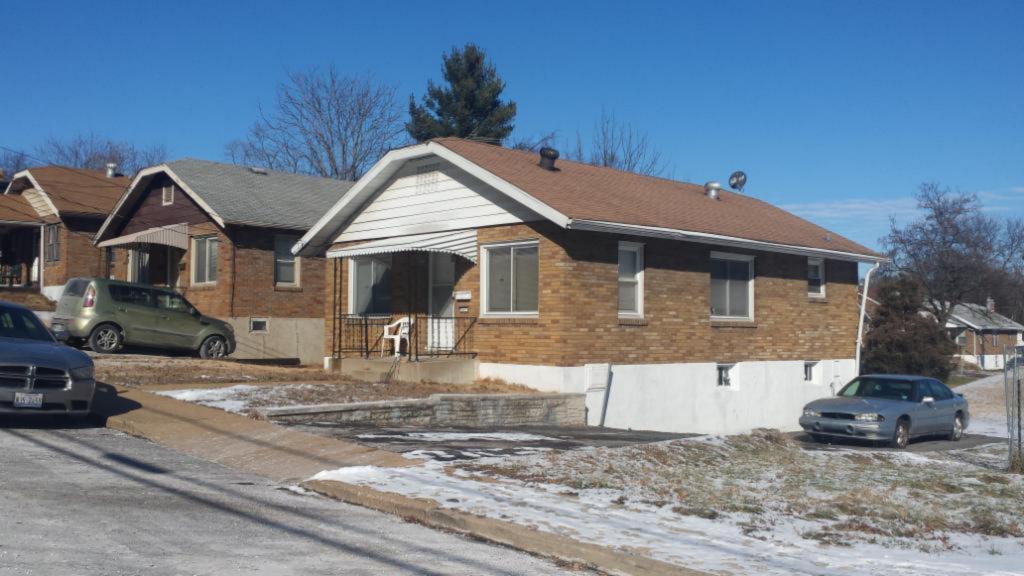

**Description:** 

This single-story house presents its long side to the street. The facade has four bays; the left bay is a midcentury addition, an extension of the house over a one-car basement garage. The upper story of this addition is clad with asbestos shingle and the garage level is poured concrete. The other three bays have a concrete foundation and tapestry brick exterior. The right three bays are similar to other houses in Spotless Town. At the 1st, 2nd and 4th bays from the left are sets of aluminum slider windows; those at the original house are on brick sills. The front door is at the third bay. The door is a replacement. The sidelights have been covered by imitation stone veneer (a later addition).

Sheltering the front door is the original gabled hood supported on knee brace brackets. The hood retains its original scrolled vergeboard. There is a concrete stoop with metal railings. The asphalt shingle roof has a side hipped gable form at the right (original) side, while the addition at the left bay ends in a side gable. A small brick chimney is on the roof ridge.

Sources:

Polk's Directories for St. Louis County, 1930 through 1972-73. 1940 U. S. Census. Spotless Town Plat, June 1929. St. Louis County Deed Indexes 1929-1931.

Environment: This lot is sloped from east to west (or back to front), with a steeply inclined front yard. The house's front stoop is fourteen steps above the sidewalk. There is a textured concrete block retaining wall at the front of the yard. There is no tree strip. An outbuilding at the rear of the property is not visible or accessible from San Bernardino, but is partially visible behind 7603 and 7605 Santa Monica. The single-car gabled garage is clad with modern horizontal siding. There is a modern metal rollup vehicular door facing south. In the gable end (facing south) is a large rectangular louvered vent.