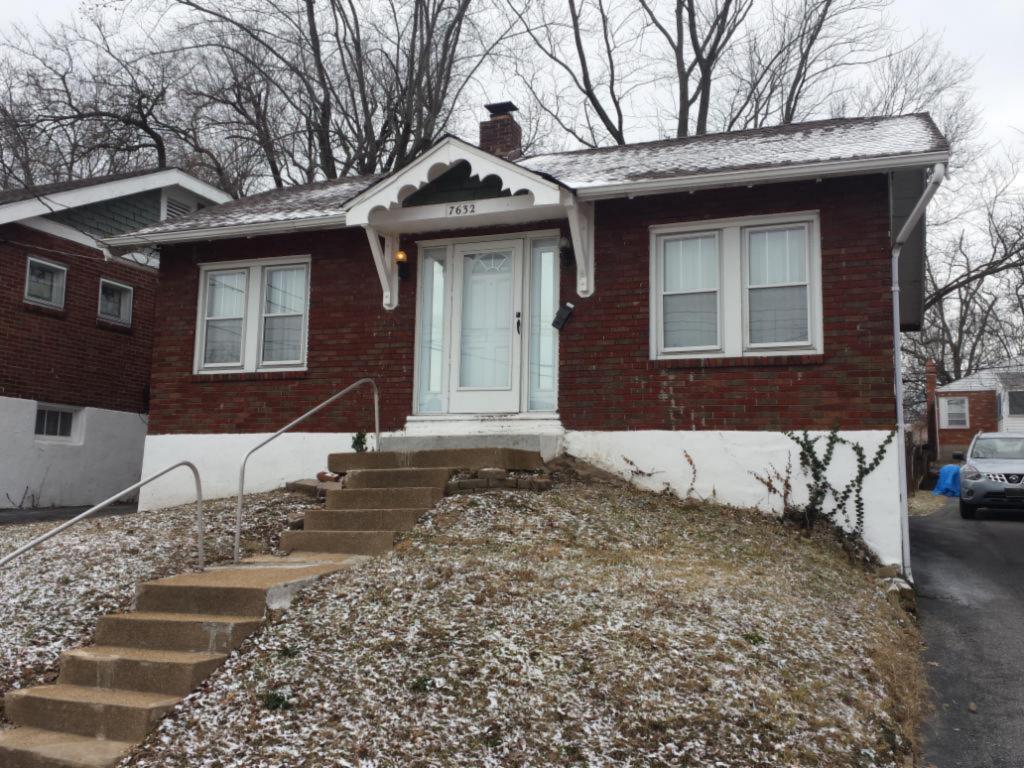

**Description:** 

This single-story house presents its long side to the street. The facade has four bays; the left bay is a midcentury addition, an extension of the house over a one-car basement garage. The upper story of this addition is clad with asbestos shingle and the garage level is poured concrete. The other three bays have a concrete foundation and tapestry brick exterior. The right three bays are similar to other houses in Spotless Town. At the 1st, 2nd and 4th bays from the left are sets of aluminum slider windows; those at the original house are on brick sills. The front door is at the third bay. The door is a replacement. The sidelights have been covered by imitation stone veneer (a later addition).

Sheltering the front door is the original gabled hood supported on knee brace brackets. The hood retains its original scrolled vergeboard. There is a concrete stoop with metal railings. The asphalt shingle roof has a side hipped gable form at the right (original) side, while the addition at the left bay ends in a side gable. A small brick chimney is on the roof ridge.