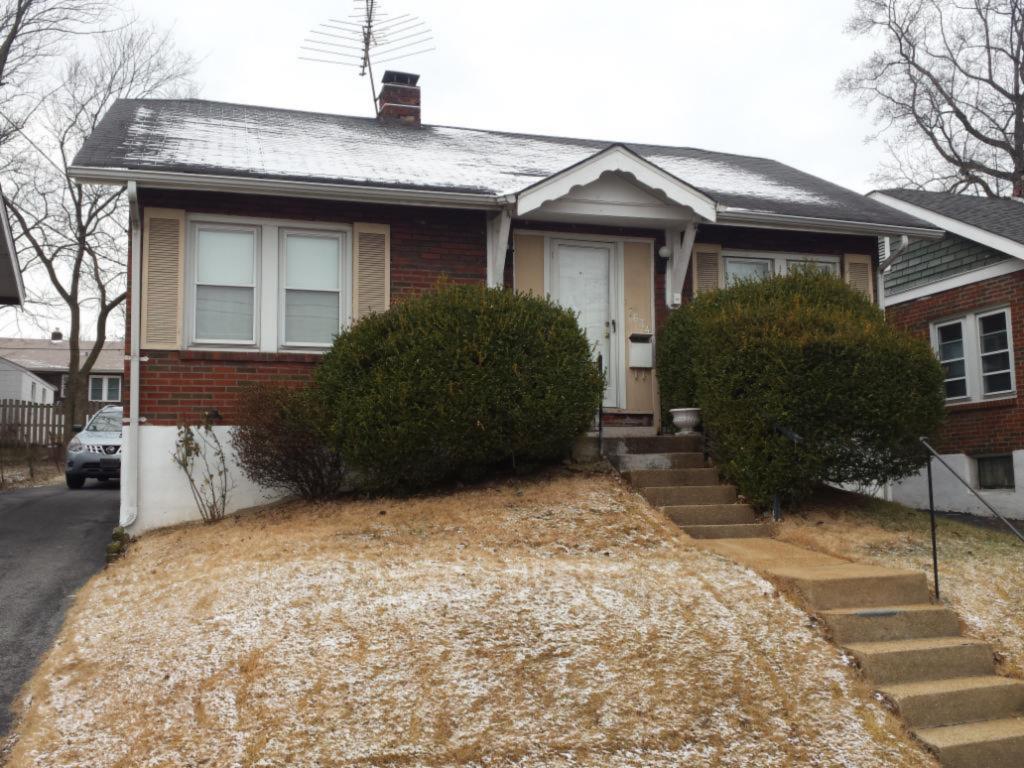

**Description:** 

This single-story house presents its long side to the street. The facade has four bays; the left bay is a midcentury addition, an extension of the house over a one-car basement garage. The upper story of this addition is clad with asbestos shingle and the garage level is poured concrete. The other three bays have a concrete foundation and tapestry brick exterior. The right three bays are similar to other houses in Spotless Town. At the 1st, 2nd and 4th bays from the left are sets of aluminum slider windows; those at the original house are on brick sills. The front door is at the third bay. The door is a replacement. The sidelights have been covered by imitation stone veneer (a later addition).

Sheltering the front door is the original gabled hood supported on knee brace brackets. The hood retains its original scrolled vergeboard. There is a concrete stoop with metal railings. The asphalt shingle roof has a side hipped gable form at the right (original) side, while the addition at the left bay ends in a side gable. A small brick chimney is on the roof ridge.