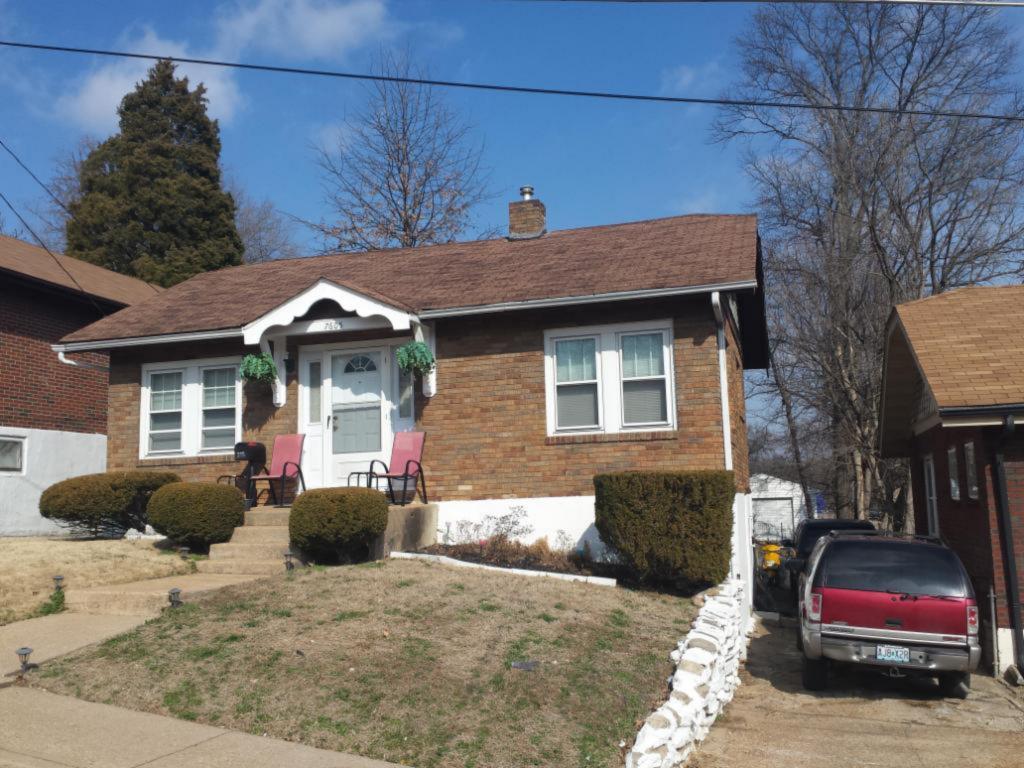

**Description:** 

This single-story house presents its long side to the street. The facade has four bays; the left bay is a midcentury addition, an extension of the house over a one-car basement garage. The upper story of this addition is clad with asbestos shingle and the garage level is poured concrete. The other three bays have a concrete foundation and tapestry brick exterior. The right three bays are similar to other houses in Spotless Town. At the 1st, 2nd and 4th bays from the left are sets of aluminum slider windows; those at the original house are on brick sills. The front door is at the third bay. The door is a replacement. The sidelights have been covered by imitation stone veneer (a later addition).

Sheltering the front door is the original gabled hood supported on knee brace brackets. The hood retains its original scrolled vergeboard. There is a concrete stoop with metal railings. The asphalt shingle roof has a side hipped gable form at the right (original) side, while the addition at the left bay ends in a side gable. A small brick chimney is on the roof ridge.