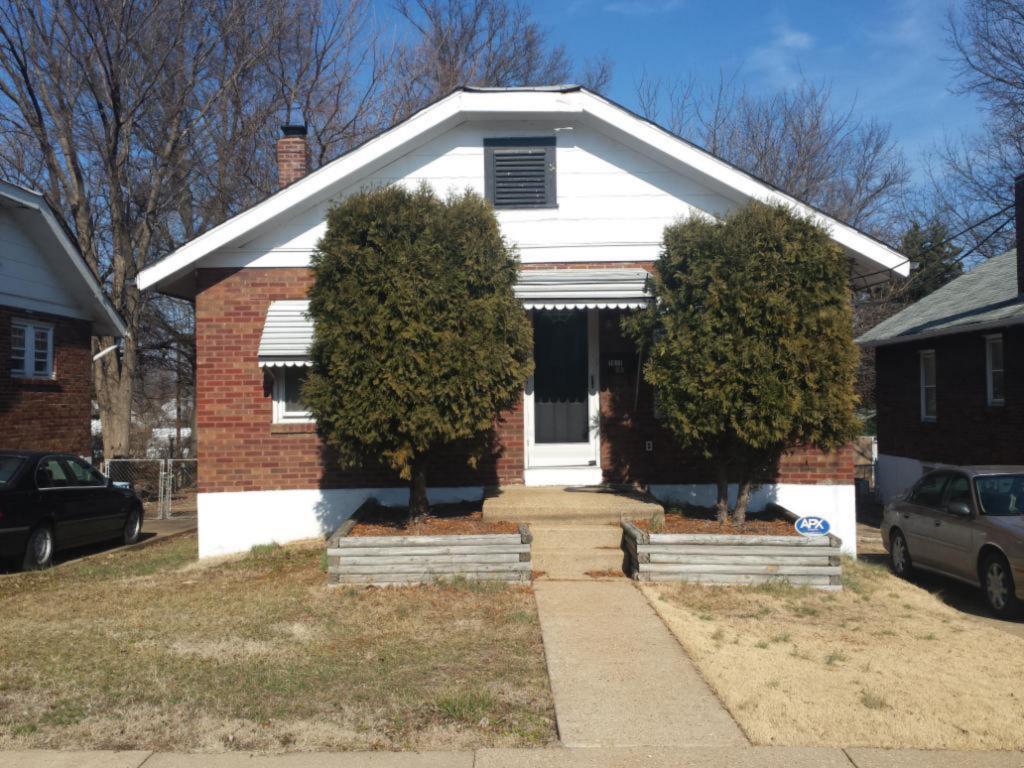

### ADDITIONAL INFORMATION

History: On September 5, 1930, Sol and Hazel Loewenstein signed six deeds of trust to finance construction of houses (including this one) on Santa Monica and San Bernardino. A second deed of trust was filed on November 18. Lester and Martha Barker purchased the lot in December 1930. In the 1932 County Directory, Lester Barker is listed as a cable inspector. The 1940 census shows that they owned the house and were here with daughter Martha, 7, and son William, 14. The census further indicates that Barker's job was in the telegram/telegraph industry and that his employment had been steady in the previous year. Their last listing was in 1946 (at which time Barker was listed as a cable splicer). In 1949, the new owner was shown as Walter F. Reinke. He and his wife Emma were only listed twice, in 1949 and 1953. Walter was a repairman. By 1955, Leonard Rehagen was listed as the owner. He and his wife Ruth lived here for many years. Rehagen was shown as a Lincoln-Mercury assembler in both the 1957 and 1965 directories, and was still here in the 1972-73 directory. The Rehagens must have added the left bay of the house, with its basement garage. It is not shown on the St. Louis County aerial view of 1955, but it does appear on the 1966 view.

Sources:

Polk's Directories for St. Louis County, 1930 through 1972-73. 1940 U. S. Census. Spotless Town Plat, June 1929. St. Louis County Deed Indexes 1929-1931.

Environment: This lot is sloped from east to west (or back to front), with a steeply inclined front yard. The house's front stoop is fourteen steps above the sidewalk. There is a textured concrete block retaining wall at the front of the yard. There is no tree strip. An outbuilding at the rear of the property is not visible or accessible from San Bernardino, but is partially visible behind 7603 and 7605 Santa Monica. The single-car gabled garage is clad with modern horizontal siding. There is a modern metal rollup vehicular door facing south. In the gable end (facing south) is a large rectangular louvered vent.

**Description:** 

This single-story house presents its long side to the street. The facade has four bays; the left bay is a midcentury addition, an extension of the house over a one-car basement garage. The upper story of this addition is clad with asbestos shingle and the garage level is poured concrete. The other three bays have a concrete foundation and tapestry brick exterior. The right three bays are similar to other houses in Spotless Town. At the 1st, 2nd and 4th bays from the left are sets of aluminum slider windows; those at the original house are on brick sills. The front door is at the third bay. The door is a replacement. The sidelights have been covered by imitation stone veneer (a later addition).

Sheltering the front door is the original gabled hood supported on knee brace brackets. The hood retains its original scrolled vergeboard. There is a concrete stoop with metal railings. The asphalt shingle roof has a side hipped gable form at the right (original) side, while the addition at the left bay ends in a side gable. A small brick chimney is on the roof ridge.