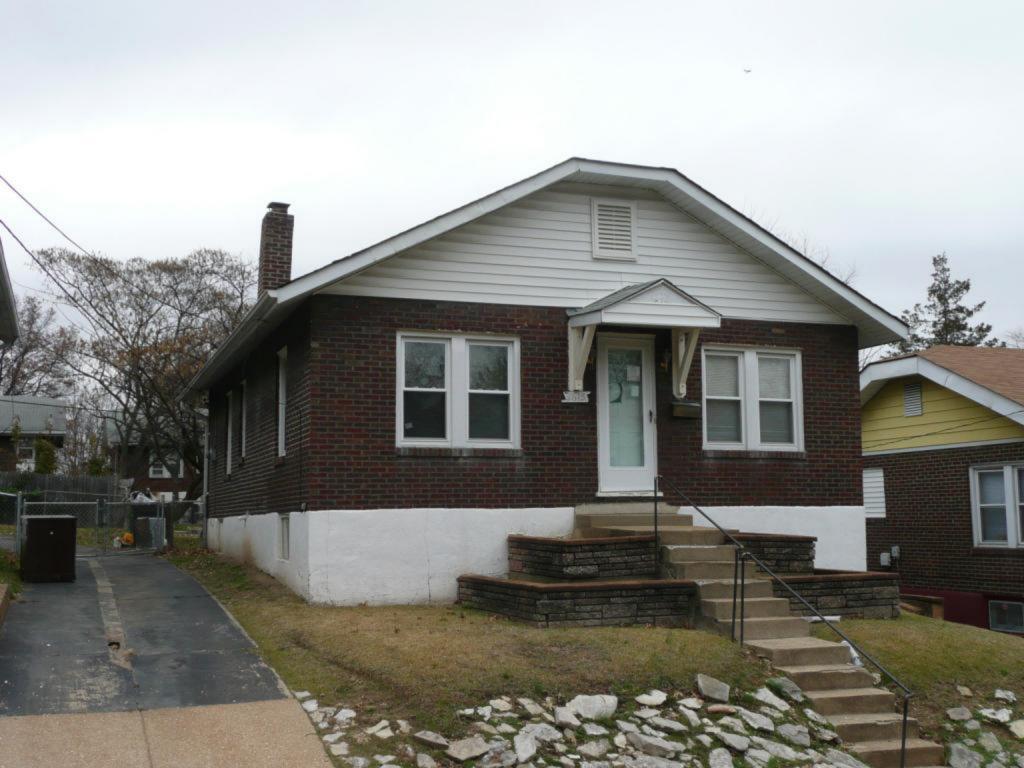

**Description:** 

This single-story house presents its long side to the street. The facade has four bays; the left bay is a midcentury addition, an extension of the house over a one-car basement garage. The upper story of this addition is clad with asbestos shingle and the garage level is poured concrete. The other three bays have a concrete foundation and tapestry brick exterior. The right three bays are similar to other houses in Spotless Town. At the 1st, 2nd and 4th bays from the left are sets of aluminum slider windows; those at the original house are on brick sills. The front door is at the third bay. The door is a replacement. The sidelights have been covered by imitation stone veneer (a later addition).

Sheltering the front door is the original gabled hood supported on knee brace brackets. The hood retains its original scrolled vergeboard. There is a concrete stoop with metal railings. The asphalt shingle roof has a side hipped gable form at the right (original) side, while the addition at the left bay ends in a side gable. A small brick chimney is on the roof ridge.