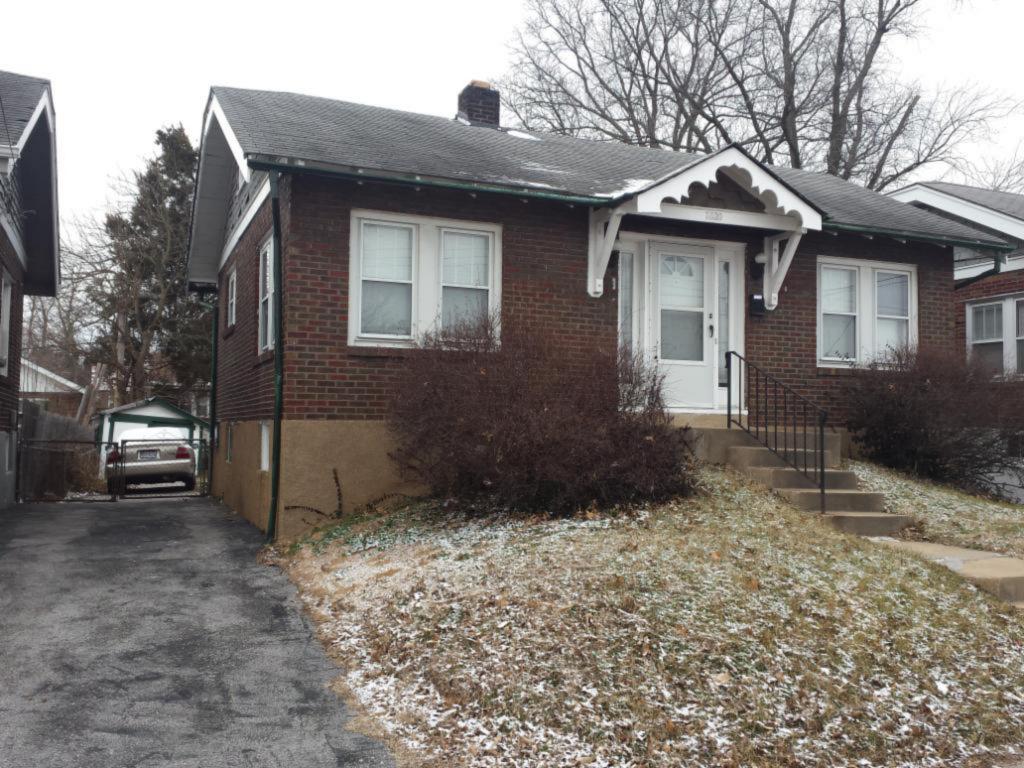

**Description:** 

This single-story house presents its long side to the street. The facade has four bays; the left bay is a midcentury addition, an extension of the house over a one-car basement garage. The upper story of this addition is clad with asbestos shingle and the garage level is poured concrete. The other three bays have a concrete foundation and tapestry brick exterior. The right three bays are similar to other houses in Spotless Town. At the 1st, 2nd and 4th bays from the left are sets of aluminum slider windows; those at the original house are on brick sills. The front door is at the third bay. The door is a replacement. The sidelights have been covered by imitation stone veneer (a later addition).

Sheltering the front door is the original gabled hood supported on knee brace brackets. The hood retains its original scrolled vergeboard. There is a concrete stoop with metal railings. The asphalt shingle roof has a side hipped gable form at the right (original) side, while the addition at the left bay ends in a side gable. A small brick chimney is on the roof ridge.