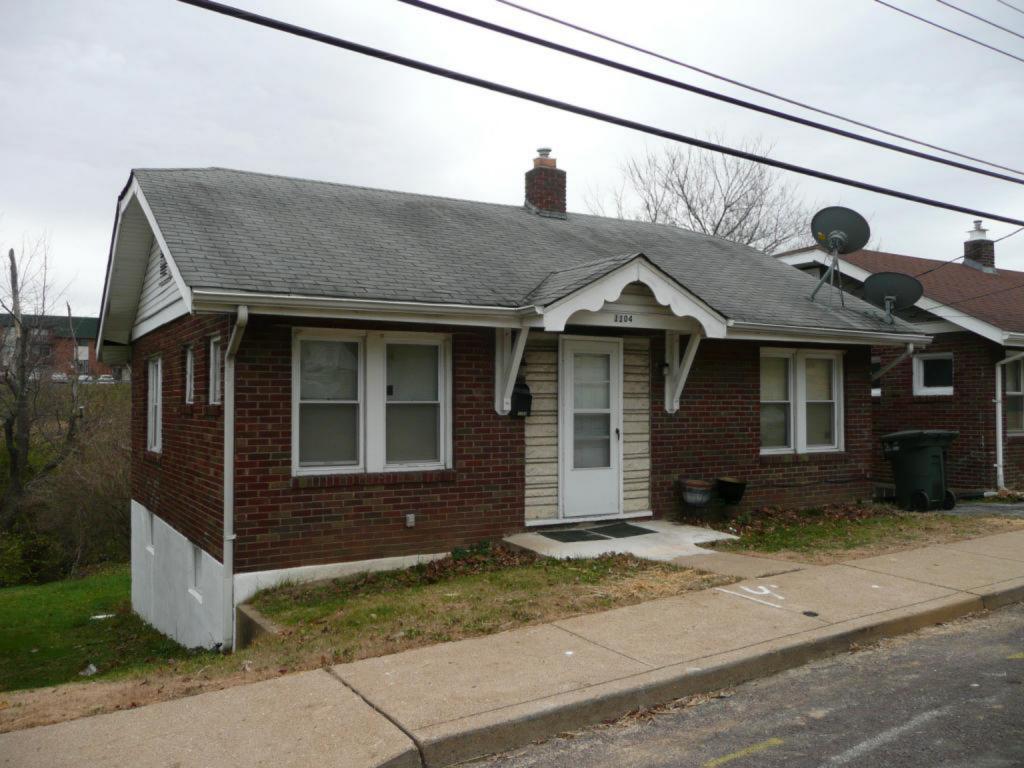

**Description:** 

This single-story house presents its long side to the street. The facade has four bays; the left bay is a midcentury addition, an extension of the house over a one-car basement garage. The upper story of this addition is clad with asbestos shingle and the garage level is poured concrete. The other three bays have a concrete foundation and tapestry brick exterior. The right three bays are similar to other houses in Spotless Town. At the 1st, 2nd and 4th bays from the left are sets of aluminum slider windows; those at the original house are on brick sills. The front door is at the third bay. The door is a replacement. The sidelights have been covered by imitation stone veneer (a later addition).

Sheltering the front door is the original gabled hood supported on knee brace brackets. The hood retains its original scrolled vergeboard. There is a concrete stoop with metal railings. The asphalt shingle roof has a side hipped gable form at the right (original) side, while the addition at the left bay ends in a side gable. A small brick chimney is on the roof ridge.