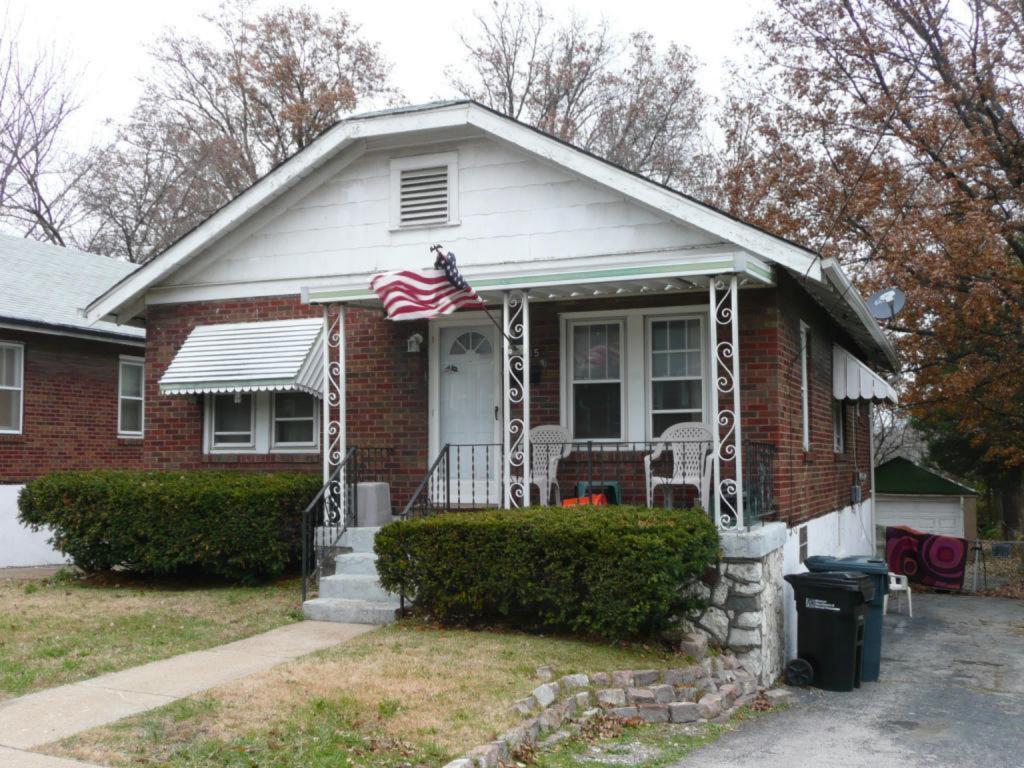

**Description:** 

This single-story house presents its long side to the street. The facade has four bays; the left bay is a midcentury addition, an extension of the house over a one-car basement garage. The upper story of this addition is clad with asbestos shingle and the garage level is poured concrete. The other three bays have a concrete foundation and tapestry brick exterior. The right three bays are similar to other houses in Spotless Town. At the 1st, 2nd and 4th bays from the left are sets of aluminum slider windows; those at the original house are on brick sills. The front door is at the third bay. The door is a replacement. The sidelights have been covered by imitation stone veneer (a later addition).

Sheltering the front door is the original gabled hood supported on knee brace brackets. The hood retains its original scrolled vergeboard. There is a concrete stoop with metal railings. The asphalt shingle roof has a side hipped gable form at the right (original) side, while the addition at the left bay ends in a side gable. A small brick chimney is on the roof ridge.