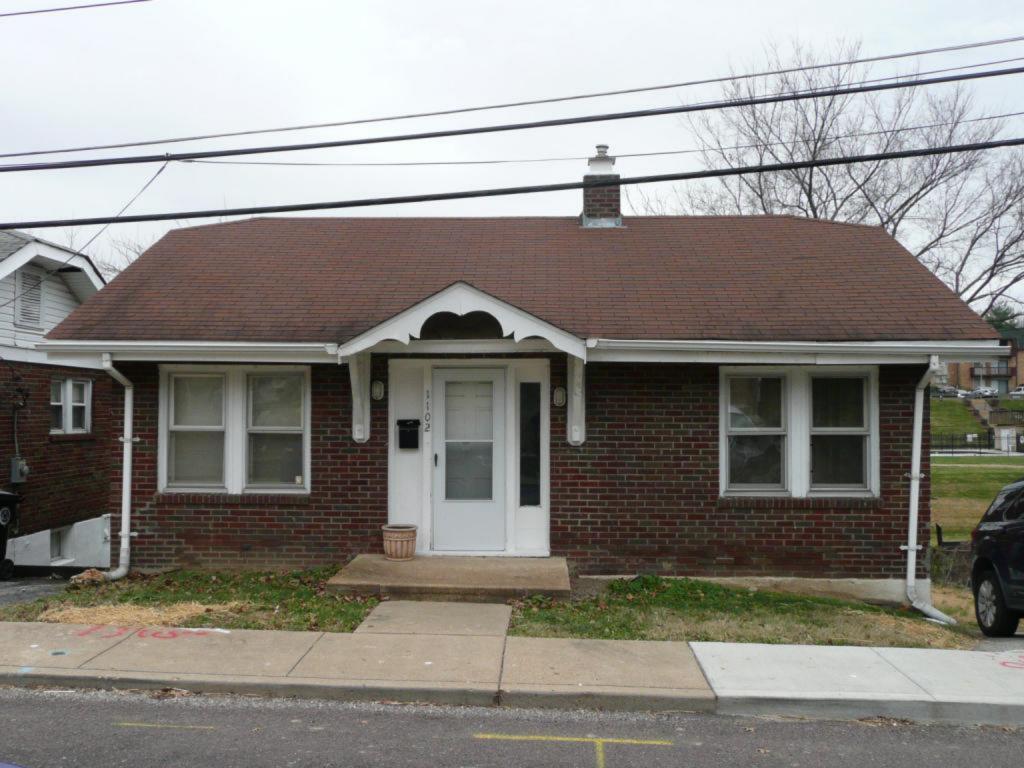

**Description:** 

This single-story house presents its long side to the street. The facade has four bays; the left bay is a midcentury addition, an extension of the house over a one-car basement garage. The upper story of this addition is clad with asbestos shingle and the garage level is poured concrete. The other three bays have a concrete foundation and tapestry brick exterior. The right three bays are similar to other houses in Spotless Town. At the 1st, 2nd and 4th bays from the left are sets of aluminum slider windows; those at the original house are on brick sills. The front door is at the third bay. The door is a replacement. The sidelights have been covered by imitation stone veneer (a later addition).

Sheltering the front door is the original gabled hood supported on knee brace brackets. The hood retains its original scrolled vergeboard. There is a concrete stoop with metal railings. The asphalt shingle roof has a side hipped gable form at the right (original) side, while the addition at the left bay ends in a side gable. A small brick chimney is on the roof ridge.