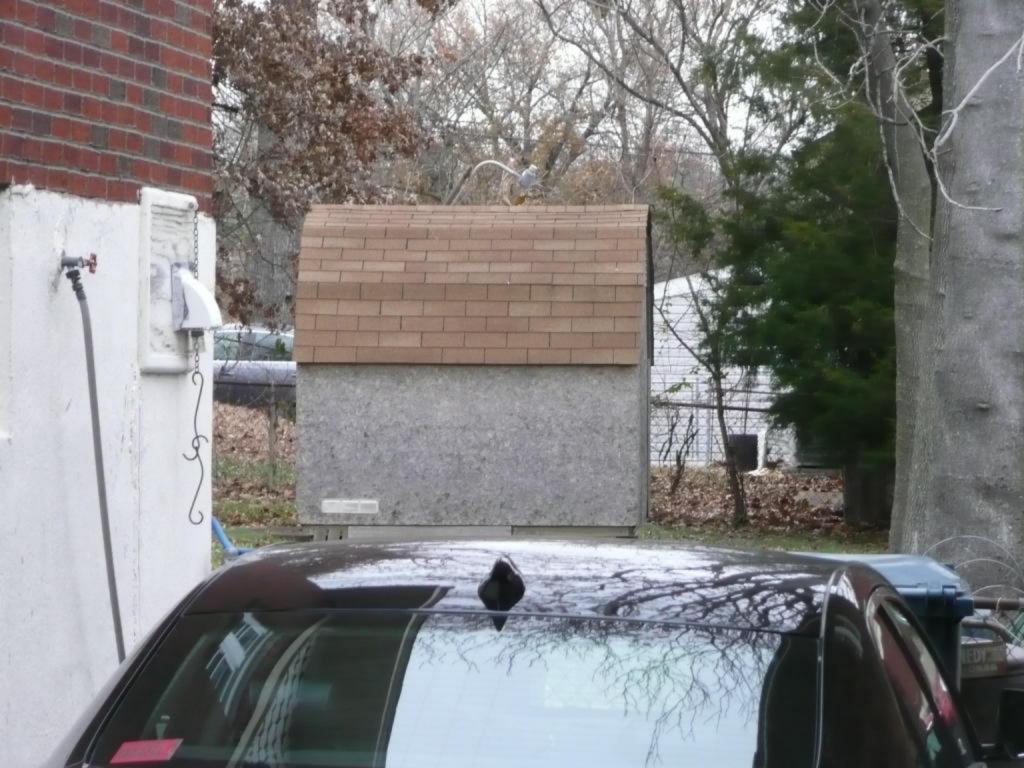

Sources:

Polk's Directories for St. Louis County, 1930 through 1972-73. 1940 U. S. Census. Spotless Town Plat, June 1929. St. Louis County Deed Indexes 1929-1931.

Environment: This lot is sloped from east to west (or back to front), with a steeply inclined front yard. The house's front stoop is fourteen steps above the sidewalk. There is a textured concrete block retaining wall at the front of the yard. There is no tree strip. An outbuilding at the rear of the property is not visible or accessible from San Bernardino, but is partially visible behind 7603 and 7605 Santa Monica. The single-car gabled garage is clad with modern horizontal siding. There is a modern metal rollup vehicular door facing south. In the gable end (facing south) is a large rectangular louvered vent.