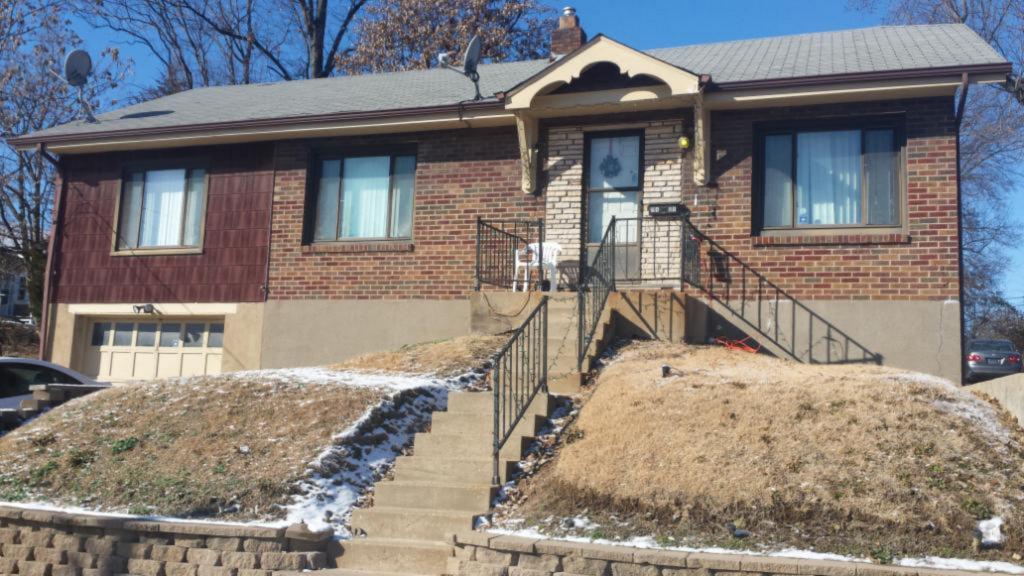

**Description:** 

This single-story house presents its long side to the street. The facade has four bays; the left bay is a midcentury addition, an extension of the house over a one-car basement garage. The upper story of this addition is clad with asbestos shingle and the garage level is poured concrete. The other three bays have a concrete foundation and tapestry brick exterior. The right three bays are similar to other houses in Spotless Town. At the 1st, 2nd and 4th bays from the left are sets of aluminum slider windows; those at the original house are on brick sills. The front door is at the third bay. The door is a replacement. The sidelights have been covered by imitation stone veneer (a later addition).

Sheltering the front door is the original gabled hood supported on knee brace brackets. The hood retains its original scrolled vergeboard. There is a concrete stoop with metal railings. The asphalt shingle roof has a side hipped gable form at the right (original) side, while the addition at the left bay ends in a side gable. A small brick chimney is on the roof ridge.