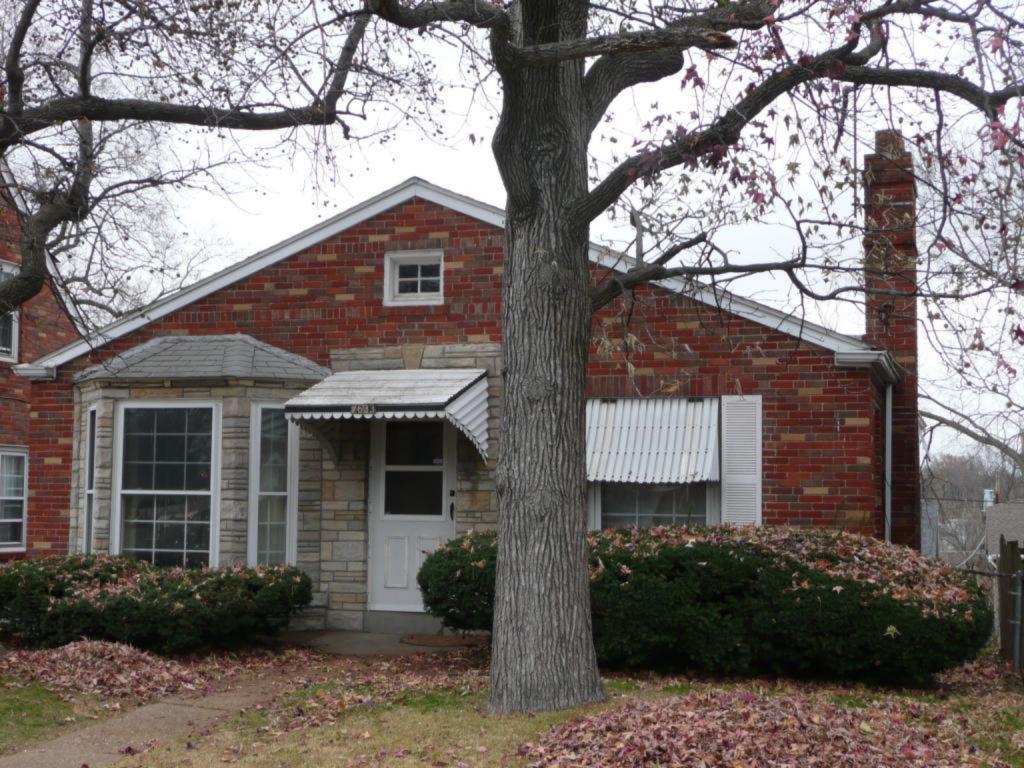

**Description:** 

This single-story house presents its long side to the street. The facade has four bays; the left bay is a midcentury addition, an extension of the house over a one-car basement garage. The upper story of this addition is clad with asbestos shingle and the garage level is poured concrete. The other three bays have a concrete foundation and tapestry brick exterior. The right three bays are similar to other houses in Spotless Town. At the 1st, 2nd and 4th bays from the left are sets of aluminum slider windows; those at the original house are on brick sills. The front door is at the third bay. The door is a replacement. The sidelights have been covered by imitation stone veneer (a later addition).

Sheltering the front door is the original gabled hood supported on knee brace brackets. The hood retains its original scrolled vergeboard. There is a concrete stoop with metal railings. The asphalt shingle roof has a side hipped gable form at the right (original) side, while the addition at the left bay ends in a side gable. A small brick chimney is on the roof ridge.