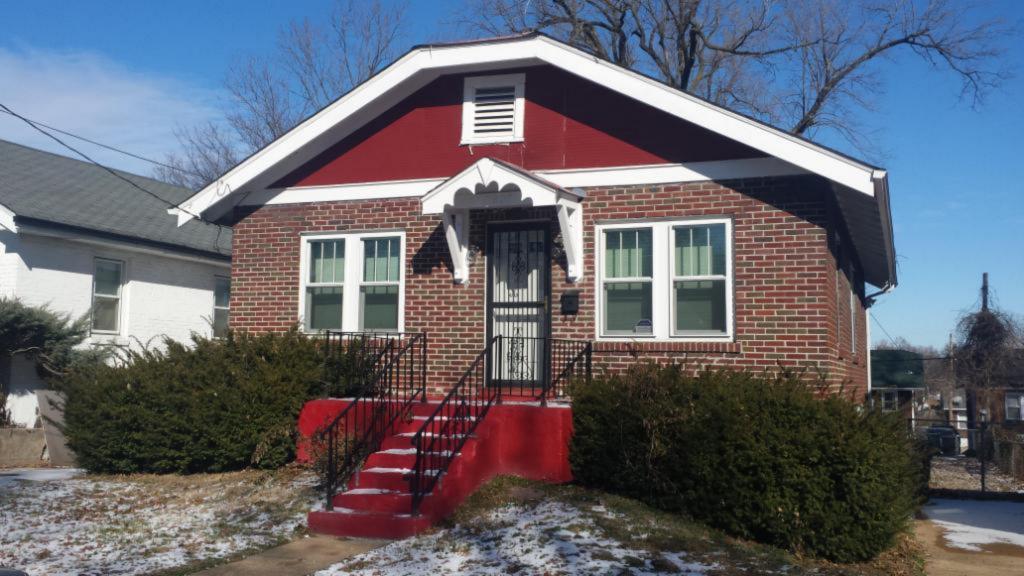

**Description:** 

This single-story house presents its long side to the street. The facade has four bays; the left bay is a midcentury addition, an extension of the house over a one-car basement garage. The upper story of this addition is clad with asbestos shingle and the garage level is poured concrete. The other three bays have a concrete foundation and tapestry brick exterior. The right three bays are similar to other houses in Spotless Town. At the 1st, 2nd and 4th bays from the left are sets of aluminum slider windows; those at the original house are on brick sills. The front door is at the third bay. The door is a replacement. The sidelights have been covered by imitation stone veneer (a later addition).

Sheltering the front door is the original gabled hood supported on knee brace brackets. The hood retains its original scrolled vergeboard. There is a concrete stoop with metal railings. The asphalt shingle roof has a side hipped gable form at the right (original) side, while the addition at the left bay ends in a side gable. A small brick chimney is on the roof ridge.