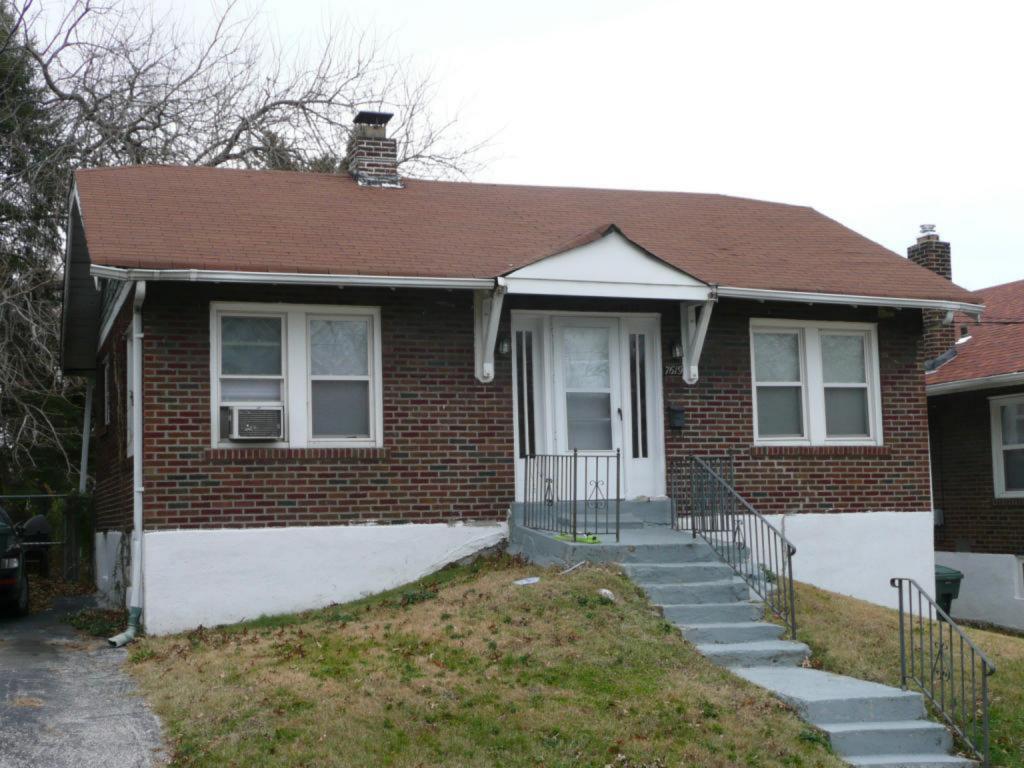

**Description:** 

This single-story house presents its long side to the street. The facade has four bays; the left bay is a midcentury addition, an extension of the house over a one-car basement garage. The upper story of this addition is clad with asbestos shingle and the garage level is poured concrete. The other three bays have a concrete foundation and tapestry brick exterior. The right three bays are similar to other houses in Spotless Town. At the 1st, 2nd and 4th bays from the left are sets of aluminum slider windows; those at the original house are on brick sills. The front door is at the third bay. The door is a replacement. The sidelights have been covered by imitation stone veneer (a later addition).

Sheltering the front door is the original gabled hood supported on knee brace brackets. The hood retains its original scrolled vergeboard. There is a concrete stoop with metal railings. The asphalt shingle roof has a side hipped gable form at the right (original) side, while the addition at the left bay ends in a side gable. A small brick chimney is on the roof ridge.