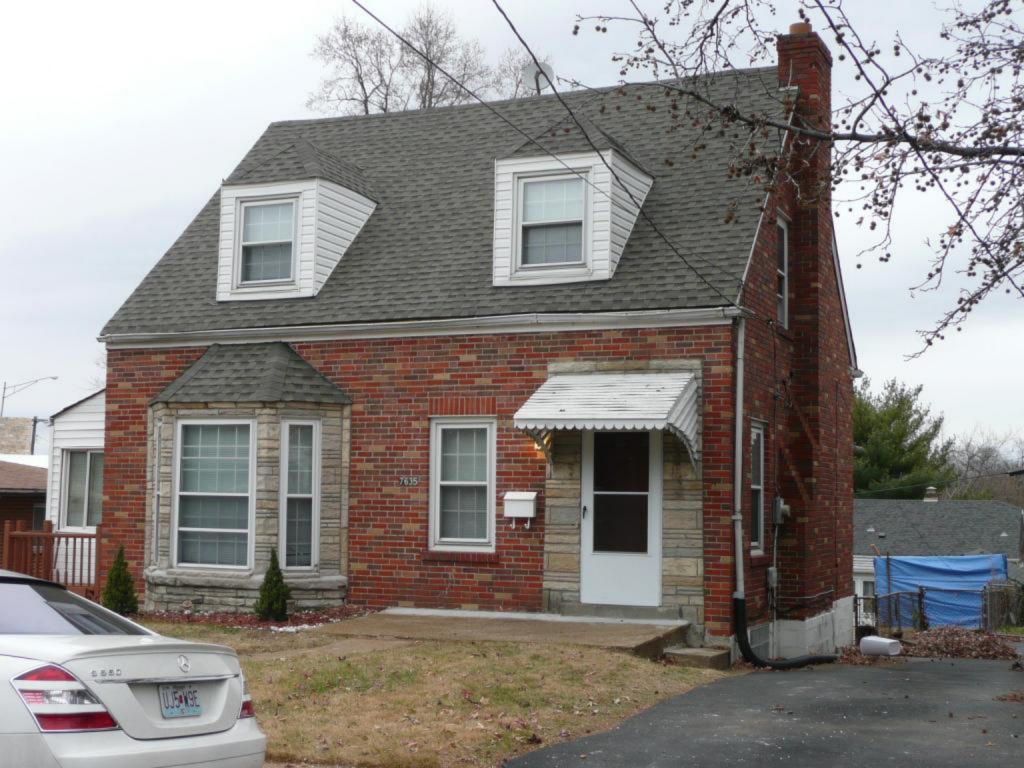

**Description:** 

This single-story house presents its long side to the street. The facade has four bays; the left bay is a midcentury addition, an extension of the house over a one-car basement garage. The upper story of this addition is clad with asbestos shingle and the garage level is poured concrete. The other three bays have a concrete foundation and tapestry brick exterior. The right three bays are similar to other houses in Spotless Town. At the 1st, 2nd and 4th bays from the left are sets of aluminum slider windows; those at the original house are on brick sills. The front door is at the third bay. The door is a replacement. The sidelights have been covered by imitation stone veneer (a later addition).

Sheltering the front door is the original gabled hood supported on knee brace brackets. The hood retains its original scrolled vergeboard. There is a concrete stoop with metal railings. The asphalt shingle roof has a side hipped gable form at the right (original) side, while the addition at the left bay ends in a side gable. A small brick chimney is on the roof ridge.