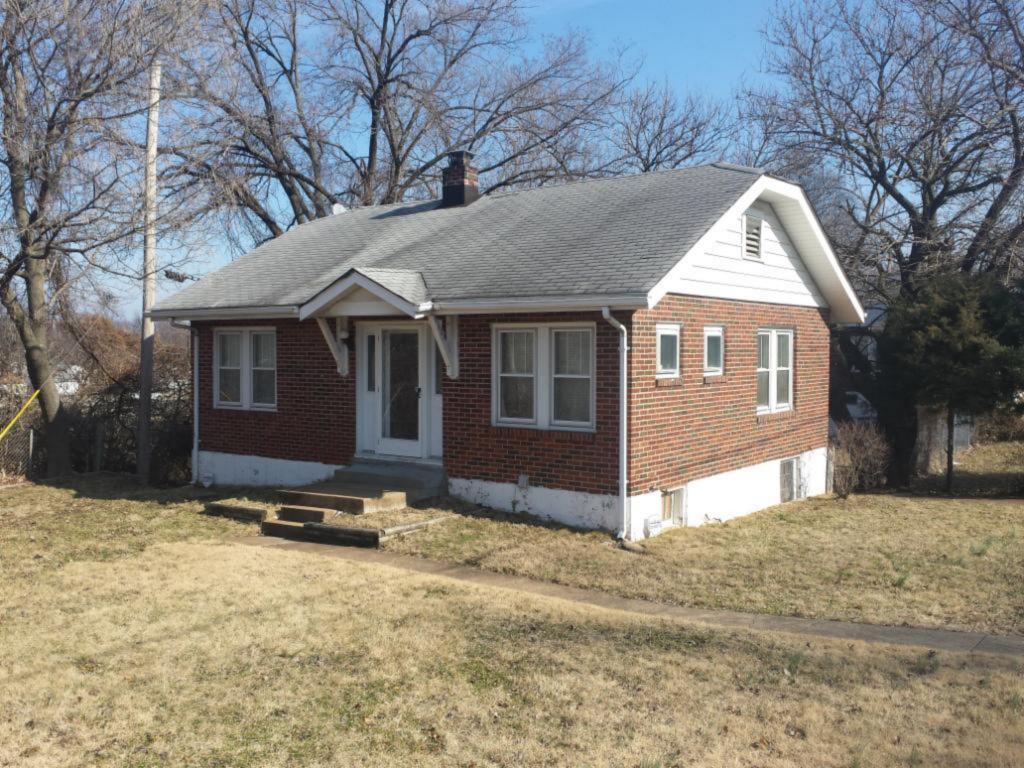

**Description:** 

This single-story house presents its long side to the street. The facade has four bays; the left bay is a midcentury addition, an extension of the house over a one-car basement garage. The upper story of this addition is clad with asbestos shingle and the garage level is poured concrete. The other three bays have a concrete foundation and tapestry brick exterior. The right three bays are similar to other houses in Spotless Town. At the 1st, 2nd and 4th bays from the left are sets of aluminum slider windows; those at the original house are on brick sills. The front door is at the third bay. The door is a replacement. The sidelights have been covered by imitation stone veneer (a later addition).

Sheltering the front door is the original gabled hood supported on knee brace brackets. The hood retains its original scrolled vergeboard. There is a concrete stoop with metal railings. The asphalt shingle roof has a side hipped gable form at the right (original) side, while the addition at the left bay ends in a side gable. A small brick chimney is on the roof ridge.