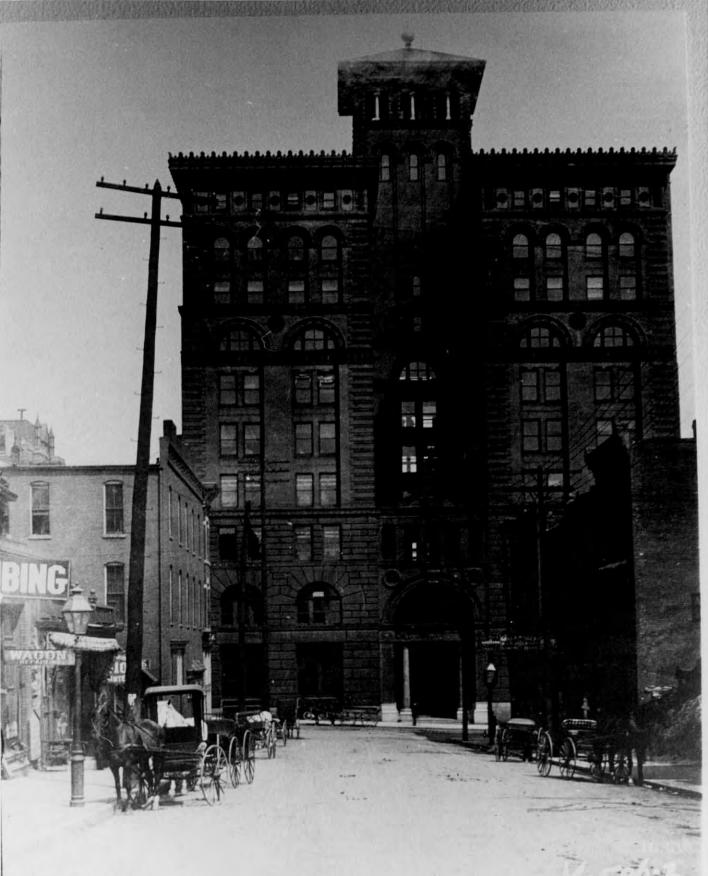

The New York Life Building at the corner of Wall and Ninth Streets in Kansas City, Missouri is a large stone and brick building of Neo-Renaissance design built between 1887 and 1890. It is an H plan structure possessing two ten story arms linked together by a twelve story square tower. A classical facade design is applied to its south and west street elevations, while the north and east inner block sides remain unadorned.

#### EXTERIOR

The south facade of the New York Life Building is visually divided into a series of several major horizontal sections. The first two stories constitute the first of these sections. They are faced with ranged brownstone ashlar and cut by five arches, each thirty-three feet high. The central arch is the widest of the five and serves as the main entrance. Inside of the central arch are two polished granite monolithic columns of the Doric order. They rest on pedestals of Worcester granite and support a brownstone transom beam upon which appears "The New York Life Insurance Company." The semi-circular transom is fitted with a wrought iron grille.

The construction site for the building, a 160 x 120 foot plot on the corner of Ninth and what was then Amarette Streets, was purchased on Tuesday, December 13, 1886 for \$373,000.00. It was the largest real estate transfer ever made in Kansas City to that date and was procured with the first New York capital to be invested in the city. (The Kansas City Journal, Tuesday, December 14, 1886.) Construction began early in January, 1887 and was terminated in 1890. When completed at the cost of \$1,000,000.00, it was the largest and tallest office building in Kansas City.