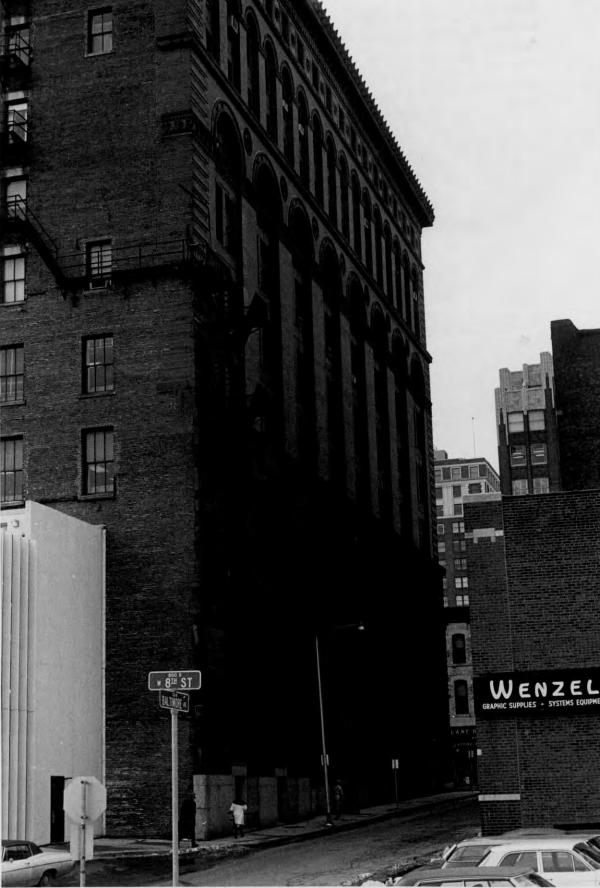

The New York Life Building at the corner of Wall and Ninth Streets in Kansas City, Missouri is a large stone and brick building of Neo-Renaissance design built between 1887 and 1890. It is an H plan structure possessing two ten story arms linked together by a twelve story square tower. A classical facade design is applied to its south and west street elevations, while the north and east inner block sides remain unadorned.

#### EXTERIOR

The south facade of the New York Life Building is visually divided into a series of several major horizontal sections. The first two stories constitute the first of these sections. They are faced with ranged brownstone ashlar and cut by five arches, each thirty-three feet high. The central arch is the widest of the five and serves as the main entrance. Inside of the central arch are two polished granite monolithic columns of the Doric order. They rest on pedestals of Worcester granite and support a brownstone transom beam upon which appears "The New York Life Insurance Company." The semi-circular transom is fitted with a wrought iron grille.

Of more current importance is the structure's contribution to the present urban fabric of the central business district of Kansas City. The location of the building at the foot of Baltimore Avenue, positioned slightly to the right of center, forms a visual terminal and center of attention for activity up Baltimore, yet subtly and beautifully announces the fact that Baltimore does not end at Ninth, but jumps to the west. Because of its tower the building dominates a vista of more than a mile, and forms a center of attention for Ninth Street, from Main Street to Central Avenue. (The need for the preservation of Kansas City's architectural heritage; a statement by the Historical Buildings Committee of the Kansas City Chapter of the American Institute of Architects.)