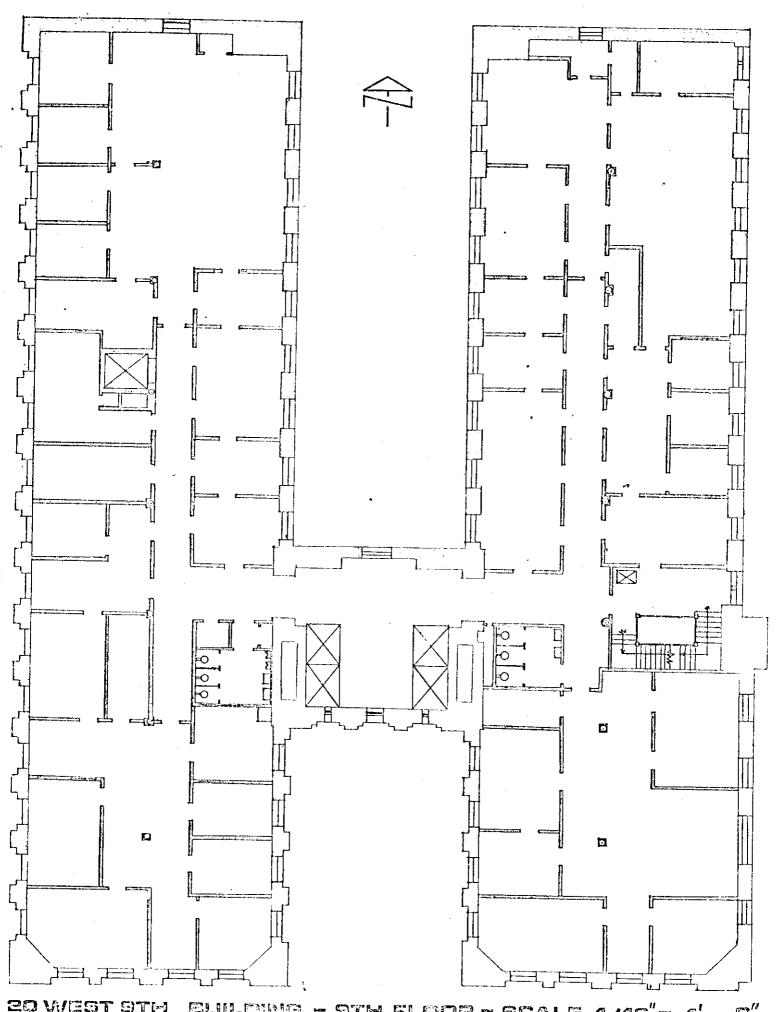

| DESCRIPTION     |               |               |             |              |              |               |
|-----------------|---------------|---------------|-------------|--------------|--------------|---------------|
| CONDITION       |               |               |             | (Check One)  |              |               |
|                 | X Excellent   | ☐ Good        | ☐ Fair      | Deteriorated | Ruins        | Unexposed     |
|                 |               | (Check Or     | ie)         |              | (Che         | ck One)       |
|                 | ☐ Alter       | red           | ☑ Unaltered | '            | ☐ Moved      | Original Site |
| DESCRIBE THE PE | RESENT AND OR | GINAL (if kno | wn) PHYSICA | LAPPEARANCE  | <del> </del> |               |

The New York Life Building at the corner of Wall and Ninth Streets in Kansas City, Missouri is a large stone and brick building of Neo-Renaissance design built between 1887 and 1890. It is an H plan structure possessing two ten story arms linked together by a twelve story square tower. A classical facade design is applied to its south and west street elevations, while the north and east inner block sides remain unadorned.

#### EXTERIOR

The south facade of the New York Life Building is visually divided into a series of several major horizontal sections. The first two stories constitute the first of these sections. They are faced with ranged brownstone ashlar and cut by five arches, each thirty-three feet high. The central arch is the widest of the five and serves as the main entrance. Inside of the central arch are two polished granite monolithic columns of the Doric order. They rest on pedestals of Worcester granite and support a brownstone transom beam upon which appears "The New York Life Insurance Company." The semi-circular transom is fitted with a wrought iron grille.

#### INTERIOR

The interior of the building is characterized by an entrance vestibule, main lobby and offices on the ground level with secondary lobbies and office space on the upper floors. The vestibule is on a level with the sidewalk and has floors of red Vermont marble and walls of pink Tennessee marble. Seven marble steps lead up to the main lobby located in the central tower area. The lobby floors are a rich mosaic tile and the walls are again pink

#### NEW YORK LIFE BUILDING

marble. The room is covered with a barrel-vaulted ceiling of pressed metal and contains four elevators, tow to each side of the room. The woodwork throughout the building, including doors, window sashes, door trims and cabinet work is cherry.