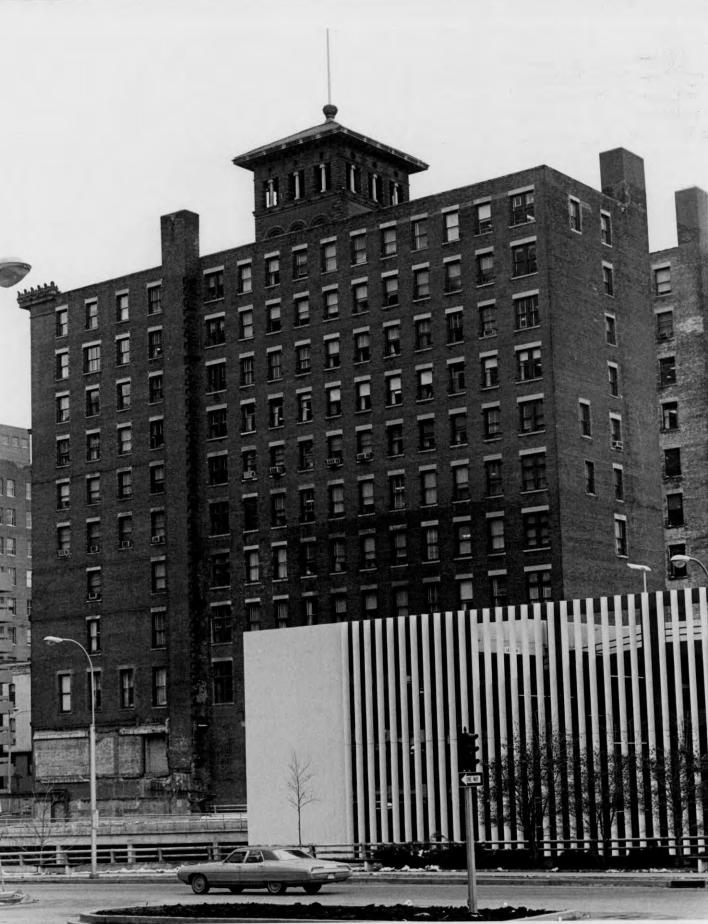

The New York Life Building at the corner of Wall and Ninth Streets in Kansas City, Missouri is a large stone and brick building of Neo-Renaissance design built between 1887 and 1890. It is an H plan structure possessing two ten story arms linked together by a twelve story square tower. A classical facade design is applied to its south and west street elevations, while the north and east inner block sides remain unadorned.

The elevation of the west facade identically repeats the design of the south in eight verticle sections. The north and east sides are devoid of any ornamentation.

The tower above the roof line is broken on all four sides by three arch-framed windows. Above them is a terra cotta string-course which forms the base of three rectangular openings on each of the four sides. Each void is filled with a single, smooth, Ionic column. The tower is capped with a hip roof and finial reaching a total height of 210 feet.