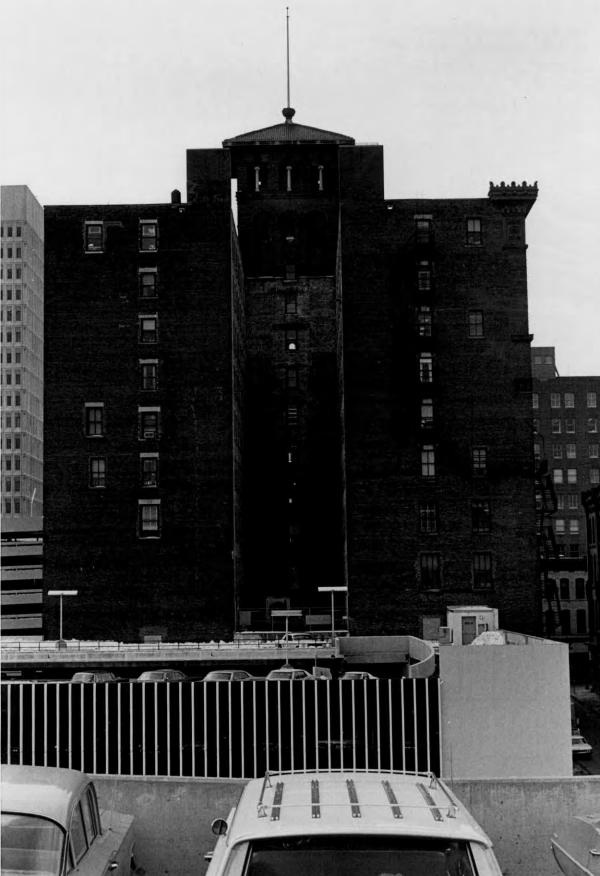

The New York Life Building at the corner of Wall and Ninth Streets in Kansas City, Missouri is a large stone and brick building of Neo-Renaissance design built between 1887 and 1890. It is an H plan structure possessing two ten story arms linked together by a twelve story square tower. A classical facade design is applied to its south and west street elevations, while the north and east inner block sides remain unadorned.

The elevation of the west facade identically repeats the design of the south in eight verticle sections. The north and east sides are devoid of any ornamentation.

The tower above the roof line is broken on all four sides by three arch-framed windows. Above them is a terra cotta string-course which forms the base of three rectangular openings on each of the four sides. Each void is filled with a single, smooth, Ionic column. The tower is capped with a hip roof and finial reaching a total height of 210 feet.