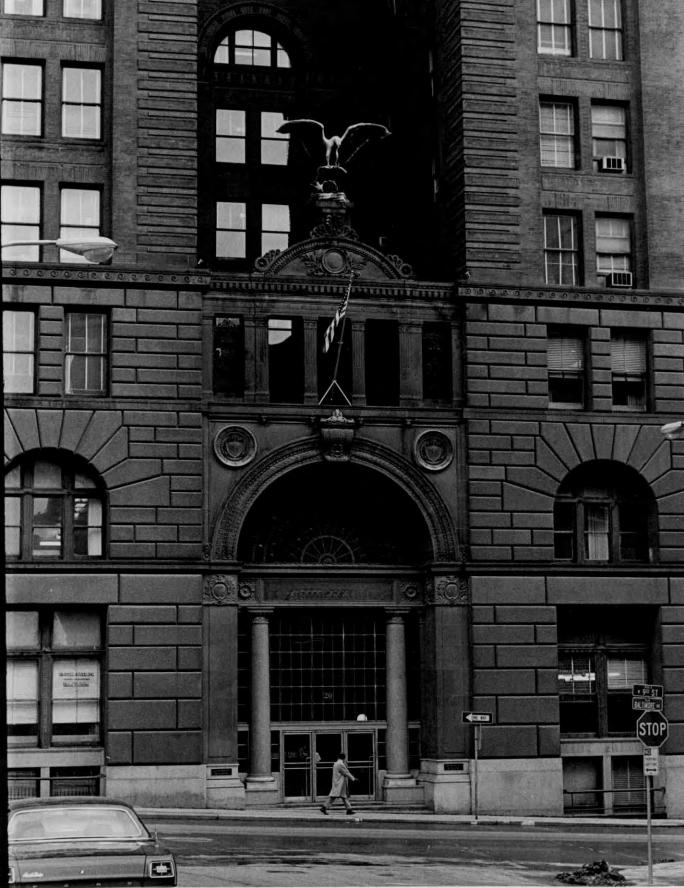

The New York Life Building at the corner of Wall and Ninth Streets in Kansas City, Missouri is a large stone and brick building of Neo-Renaissance design built between 1887 and 1890. It is an H plan structure possessing two ten story arms linked together by a twelve story square tower. A classical facade design is applied to its south and west street elevations, while the north and east inner block sides remain unadorned.

#### EXTERIOR

The south facade of the New York Life Building is visually divided into a series of several major horizontal sections. The first two stories constitute the first of these sections. They are faced with ranged brownstone ashlar and cut by five arches, each thirty-three feet high. The central arch is the widest of the five and serves as the main entrance. Inside of the central arch are two polished granite monolithic columns of the Doric order. They rest on pedestals of Worcester granite and support a brownstone transom beam upon which appears "The New York Life Insurance Company." The semi-circular transom is fitted with a wrought iron grille.

Centered over the main entrance of Ninth Street is a sculpture of an eagle with outstretched wings, protecting her young from a large snake. The group is cast of one piece of bronze and weighs two tons. The eagle's wings measure twelve feet from tip to tip. (The Kansas City Star. Wednesday, February 25, 1891.)

STATEMENT OF SIGNIFICANCE

The New York Life Company's Building in Kansas City is significant architecturally and historically as a fine example of fashionable American architecture of the 1880's and as a superb manifestation of a particular period in the growth of Kansas City. Its significance is heightened by the fact that it was designed by the famous New York architectural firm, McKim, Mead & White whose practice is recognized as one of the main influencial forces in the United States' architecture of the turn of the century. (J.M. Richards. An Introduction to Modern Architecture. Baltimore: Penguin Books, 1962.) Of similar artistic importance is the bronze sculpture of the eagle over the building's main entrance on Ninth Street, for it was produced in the studio of the popular American sculptor, Augustus Saint-Gaudens. (G.C. Mitchell. There Is No Limit. Kansas City: Brown-White Company, 1934.)