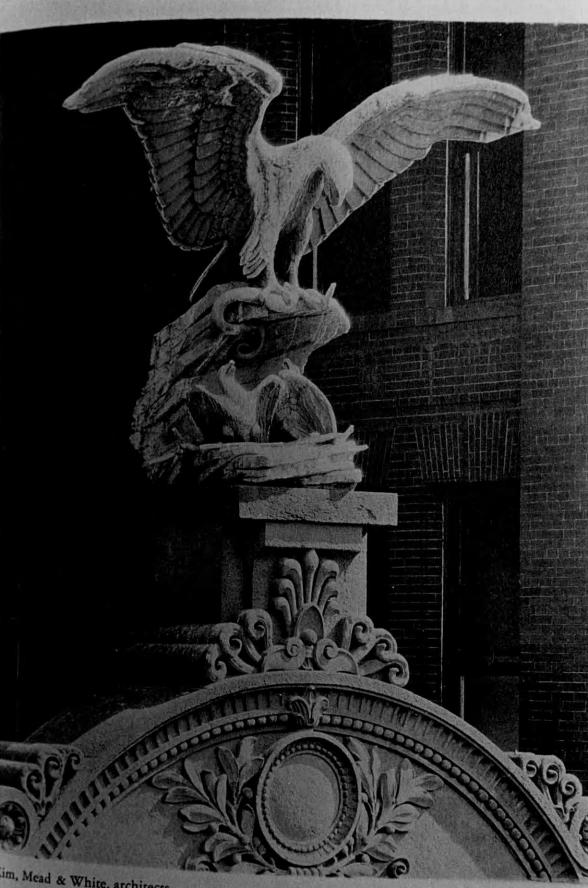

Centered over the main entrance of Ninth Street is a sculpture of an eagle with outstretched wings, protecting her young from a large snake. The group is cast of one piece of bronze and weighs two tons. The eagle's wings measure twelve feet from tip to tip. (The Kansas City Star. Wednesday, February 25, 1891.)

STATEMENT OF SIGNIFICANCE

The New York Life Company's Building in Kansas City is significant architecturally and historically as a fine example of fashionable American architecture of the 1880's and as a superb manifestation of a particular period in the growth of Kansas City. Its significance is heightened by the fact that it was designed by the famous New York architectural firm, McKim, Mead & White whose practice is recognized as one of the main influencial forces in the United States' architecture of the turn of the century. (J.M. Richards. An Introduction to Modern Architecture. Baltimore: Penguin Books, 1962.) Of similar artistic importance is the bronze sculpture of the eagle over the building's main entrance on Ninth Street, for it was produced in the studio of the popular American sculptor, Augustus Saint-Gaudens. (G.C. Mitchell. There Is No Limit. Kansas City: Brown-White Company, 1934.)