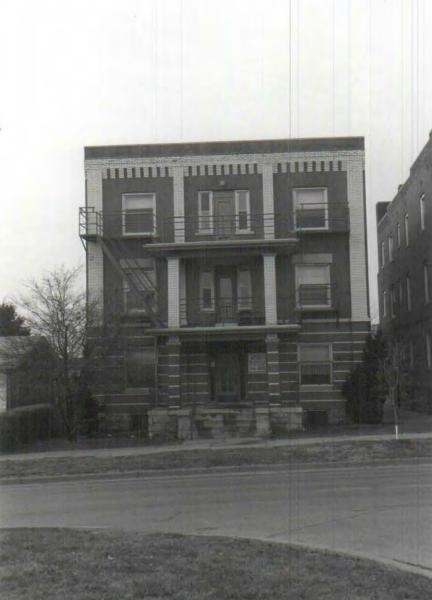

# Summary:

The Missouri Apartments is located at 1304 The Paseo Boulevard in Kansas City (Jackson County), Missouri. It is a representative of the apartment development on The Paseo, north of Interstate 70 in Kansas City, Missouri (1900-1930) as identified in the MPS cover document *Apartment Buildings on the North End of The Paseo Boulevard in Kansas City, Missouri.* This building is one of eleven apartment buildings remaining on the west side of The Paseo (between 9th and 14th Streets). The Missouri is in good condition. The three story apartment building was constructed in 1901. It is a tan brick load-bearing structure with a rectangular plan that measures approximately 36' x 75'. Stylistically, the building has Beaux Arts Classicism influences. The most significant exterior feature is a full-height front porch projecting from the central bay of the east (primary) facade.

The Missouri Apartments is a three story masonry building with a full basement. It has a natural-faced and coursed limestone foundation and predominantly running bond red brick on the upper facade (tan brick on the front facade). The building has a flat membrane roof with parapets.

The east (primary) facade is three bays wide. There are four white glazed brick pilasters on the east facade. The brick at the first floor is banded in alternating courses of tan brick and white glazed brick. The glazed brick is used to create a corbeled brick cornice and there is a stone cap on the parapet wall. There is some spalling and chipping on the glazed brick.

There is one small horizontal slider window on each flanking bay at the basement level. All windows align vertically and there are metal security bars on the basement and first floor windows. Each flanking end bay on the front facade has a replacement double-hung aluminum window on each floor. The windows have ashlar stone sills. The second floor windows have stone lintels. The windows are replacement windows installed in the 1975 remodeling. The historic windows were double hung wood windows.

The south and north (side) facades are identical. They have minimal public exposure with approximately six feet between the side facades and the adjacent apartment building on the north and the residence on the south. The space between buildings on the north is paved. The side facades are three bays wide. There is a clay tile cap on the east half of the side facade and a metal cap on the west ends. The windows on the side facades are arranged in an asymmetrical configuration. There are three basement windows on each side; two double hung and one small horizontal slider windows. Metal security bars have been installed on the basement and first floor windows. There are seven windows per floor on the upper floors. The windows align vertically on all floors. The window openings have dressed stone sills and arched brick lintels. The windows (except the basement slider windows) are replacement double hung aluminum windows, installed in the 1975 remodeling.