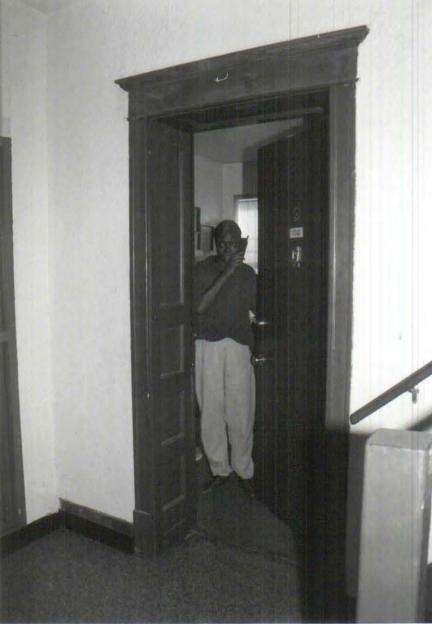

Doors provide porch access at each floor. The door on the first floor of the porch is the primary building entrance. There is a metal replacement door on the first floor with six lights; it is flanked by sidelights and has a transom area covered by wood. The original wood door surrounds are intact at porch entries on the upper two floors. The doors on the second and third floors are similar; they are single light metal replacement doors flanked by sidelights which are narrow double hung windows with dressed stone sills. There is a small transom panel over the door which is covered by wood. The door opening on the second floor porch has a stone lintel.

# Additional Documentation Photographs

Except where noted, all photographs were taken January-May, 2000 by Brenda R. Spencer; Spencer holds the original negatives.

- Photo # Description of Views. [] indicates camera direction
- 1 East (front) elevation [W]
- 2 Porch detail on east (front) elevation [NW]
- 3 North (side) and east (front) elevations from NE corner of building [SW]
- 4 South (side) and east (front) elevations from SE corner of building [NW]
- 5 West (rear) elevation [E]
- 6 Cornice detail on east elevation [W]
- 7 Interior stairway 1<sup>st</sup> floor
- 8 "Typical" interior door surround
- 9 "Typical" apartment interior
- 10 Context: 1304 and 1300 Paseo (L to R) [NW
- 11 Context: 1300 and 1304 Paseo (R to L) with gardens in median of 1200 block in foreground [SW]