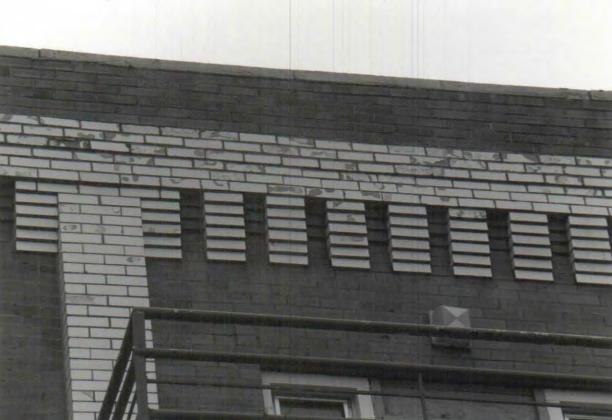

The east (primary) facade is three bays wide. There are four white glazed brick pilasters on the east facade. The brick at the first floor is banded in alternating courses of tan brick and white glazed brick. The glazed brick is used to create a corbeled brick cornice and there is a stone cap on the parapet wall. There is some spalling and chipping on the glazed brick.