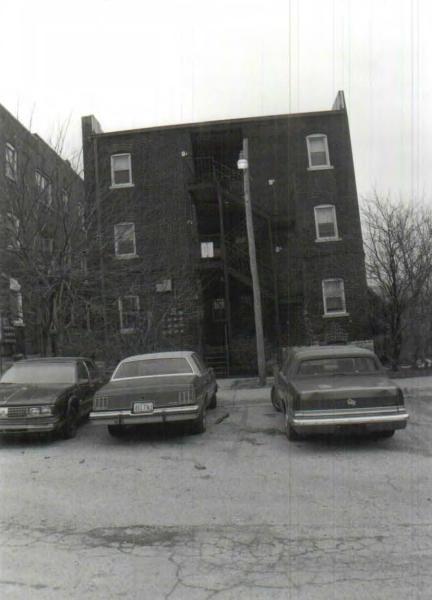

The west (rear) facade is three bays wide. The fire escape is located on the center bay. It appears to be the former location of rear porches as modifications are visible in former masonry patching. There are two double hung windows and a metal replacement door which provides access to the fire escape on each floor of the central bay. The openings have arched brick lintels and dressed stone sills. There is one double hung window on each floor of the flanking bays. The windows align vertically on all floors. All windows are replacement double hung aluminum windows, installed in the 1975 remodeling. Metal security bars have been installed on the basement and first floor windows. Gutters and downspouts have been installed on the rear facade.

# Additional Documentation Photographs

Except where noted, all photographs were taken January-May, 2000 by Brenda R. Spencer; Spencer holds the original negatives.

- Photo # Description of Views. [] indicates camera direction
- 1 East (front) elevation [W]
- 2 Porch detail on east (front) elevation [NW]
- 3 North (side) and east (front) elevations from NE corner of building [SW]
- 4 South (side) and east (front) elevations from SE corner of building [NW]
- 5 West (rear) elevation [E]
- 6 Cornice detail on east elevation [W]
- 7 Interior stairway 1<sup>st</sup> floor
- 8 "Typical" interior door surround
- 9 "Typical" apartment interior
- 10 Context: 1304 and 1300 Paseo (L to R) [NW
- 11 Context: 1300 and 1304 Paseo (R to L) with gardens in median of 1200 block in foreground [SW]