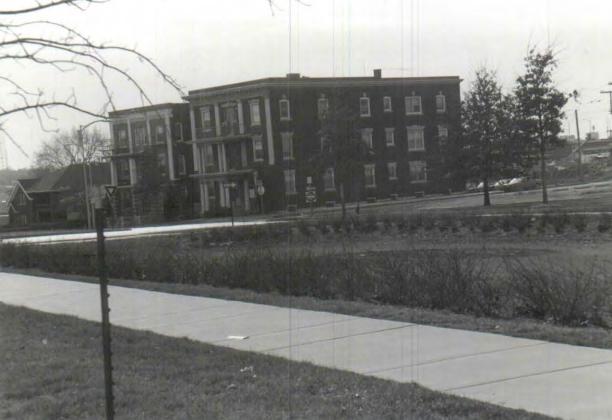

# Summary:

The Missouri Apartments is located at 1304 The Paseo Boulevard in Kansas City (Jackson County), Missouri. It is a representative of the apartment development on The Paseo, north of Interstate 70 in Kansas City, Missouri (1900-1930) as identified in the MPS cover document *Apartment Buildings on the North End of The Paseo Boulevard in Kansas City, Missouri.* This building is one of eleven apartment buildings remaining on the west side of The Paseo (between 9th and 14th Streets). The Missouri is in good condition. The three story apartment building was constructed in 1901. It is a tan brick load-bearing structure with a rectangular plan that measures approximately 36' x 75'. Stylistically, the building has Beaux Arts Classicism influences. The most significant exterior feature is a full-height front porch projecting from the central bay of the east (primary) facade.

# **Elaboration:**

The Missouri apartment building occupies the east two-thirds of the site. The primary facade faces The Paseo and there is a small paved parking area at the rear. The adjacent lot to the north contains an apartment building while the adjacent lots to the south are occupied by single-family residences. There is a small lawn between the building and the sidewalk on the east side, along Paseo. The Paseo is a dual boulevard that descends gradually forming small parks in the median of each block at intersecting streets. These small parks are landscaped and are widely recognized for their fountains, memorials, pergolas, and gardens. A traffic circle at 13th Street contains a diagonal sidewalk and several trees. In the early 1940s the floral beds in the center portion of 13th Street were graded over because of their high maintenance costs. Today, the block between 13th and 14th Streets contains only vegetation.

# Additional Documentation Photographs

Except where noted, all photographs were taken January-May, 2000 by Brenda R. Spencer; Spencer holds the original negatives.

- Photo # Description of Views. [] indicates camera direction
- 1 East (front) elevation [W]
- 2 Porch detail on east (front) elevation [NW]
- 3 North (side) and east (front) elevations from NE corner of building [SW]
- 4 South (side) and east (front) elevations from SE corner of building [NW]
- 5 West (rear) elevation [E]
- 6 Cornice detail on east elevation [W]
- 7 Interior stairway 1<sup>st</sup> floor
- 8 "Typical" interior door surround
- 9 "Typical" apartment interior
- 10 Context: 1304 and 1300 Paseo (L to R) [NW
- 11 Context: 1300 and 1304 Paseo (R to L) with gardens in median of 1200 block in foreground [SW]