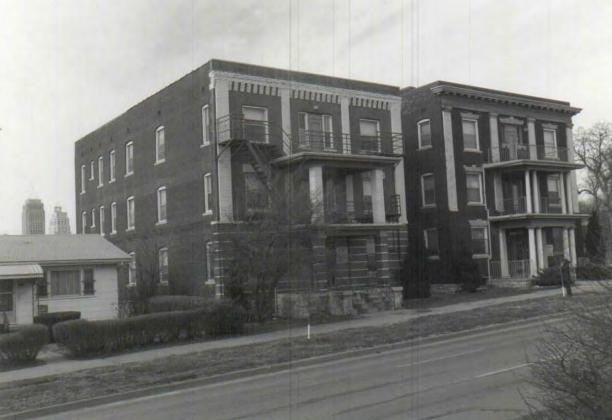

# Summary:

The Missouri Apartments is located at 1304 The Paseo Boulevard in Kansas City (Jackson County), Missouri. It is a representative of the apartment development on The Paseo, north of Interstate 70 in Kansas City, Missouri (1900-1930) as identified in the MPS cover document *Apartment Buildings on the North End of The Paseo Boulevard in Kansas City, Missouri.* This building is one of eleven apartment buildings remaining on the west side of The Paseo (between 9th and 14th Streets). The Missouri is in good condition. The three story apartment building was constructed in 1901. It is a tan brick load-bearing structure with a rectangular plan that measures approximately 36' x 75'. Stylistically, the building has Beaux Arts Classicism influences. The most significant exterior feature is a full-height front porch projecting from the central bay of the east (primary) facade.

# **Elaboration:**

The Missouri apartment building occupies the east two-thirds of the site. The primary facade faces The Paseo and there is a small paved parking area at the rear. The adjacent lot to the north contains an apartment building while the adjacent lots to the south are occupied by single-family residences. There is a small lawn between the building and the sidewalk on the east side, along Paseo. The Paseo is a dual boulevard that descends gradually forming small parks in the median of each block at intersecting streets. These small parks are landscaped and are widely recognized for their fountains, memorials, pergolas, and gardens. A traffic circle at 13th Street contains a diagonal sidewalk and several trees. In the early 1940s the floral beds in the center portion of 13th Street were graded over because of their high maintenance costs. Today, the block between 13th and 14th Streets contains only vegetation.

# Additional Documentation Photographs

Except where noted, all photographs were taken January-May, 2000 by Brenda R. Spencer; Spencer holds the original negatives.

- Photo # Description of Views. [] indicates camera direction
- 1 East (front) elevation [W]
- 2 Porch detail on east (front) elevation [NW]
- 3 North (side) and east (front) elevations from NE corner of building [SW]
- 4 South (side) and east (front) elevations from SE corner of building [NW]
- 5 West (rear) elevation [E]
- 6 Cornice detail on east elevation [W]
- 7 Interior stairway 1<sup>st</sup> floor
- 8 "Typical" interior door surround
- 9 "Typical" apartment interior
- 10 Context: 1304 and 1300 Paseo (L to R) [NW
- 11 Context: 1300 and 1304 Paseo (R to L) with gardens in median of 1200 block in foreground [SW]