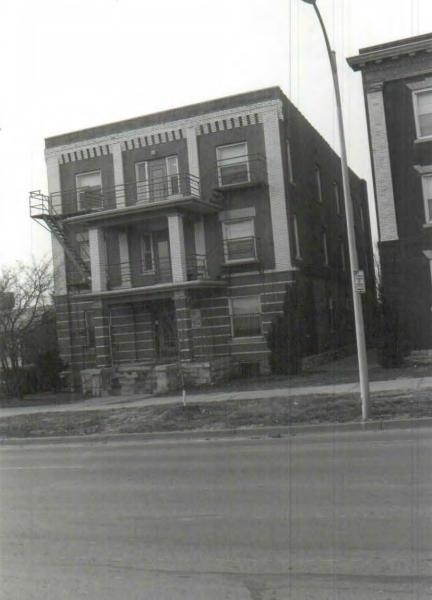

# Summary:

The Missouri Apartments is located at 1304 The Paseo Boulevard in Kansas City (Jackson County), Missouri. It is a representative of the apartment development on The Paseo, north of Interstate 70 in Kansas City, Missouri (1900-1930) as identified in the MPS cover document *Apartment Buildings on the North End of The Paseo Boulevard in Kansas City, Missouri.* This building is one of eleven apartment buildings remaining on the west side of The Paseo (between 9th and 14th Streets). The Missouri is in good condition. The three story apartment building was constructed in 1901. It is a tan brick load-bearing structure with a rectangular plan that measures approximately 36' x 75'. Stylistically, the building has Beaux Arts Classicism influences. The most significant exterior feature is a full-height front porch projecting from the central bay of the east (primary) facade.

The Missouri Apartments is a three story masonry building with a full basement. It has a natural-faced and coursed limestone foundation and predominantly running bond red brick on the upper facade (tan brick on the front facade). The building has a flat membrane roof with parapets.

The south and north (side) facades are identical. They have minimal public exposure with approximately six feet between the side facades and the adjacent apartment building on the north and the residence on the south. The space between buildings on the north is paved. The side facades are three bays wide. There is a clay tile cap on the east half of the side facade and a metal cap on the west ends. The windows on the side facades are arranged in an asymmetrical configuration. There are three basement windows on each side; two double hung and one small horizontal slider windows. Metal security bars have been installed on the basement and first floor windows. There are seven windows per floor on the upper floors. The windows align vertically on all floors. The window openings have dressed stone sills and arched brick lintels. The windows (except the basement slider windows) are replacement double hung aluminum windows, installed in the 1975 remodeling.