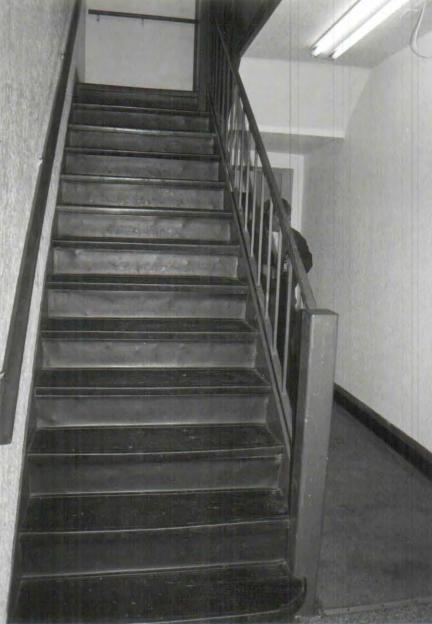

The interior layout is a central corridor with four apartments per floor. The original room configuration is unknown but the existing configuration is presumed to be the result of the 1944 remodeling that converted the building from 6 to 12 apartments. Existing interior partition walls presumably date to the 1944 or 1975 remodelings. As noted on the description of the east facade, the historic door surrounds are intact at the front porch entries on the second and third floors. The wood stairway is intact with some replacement members. At the first floor, there is a replacement square metal newel post and replacement metal railings. On the second and third floor, a square wood newel post with recessed panels and a square cap is intact. The railings have been replaced throughout. All interior doors were replaced in the remodeling but some of the original wood door surrounds are intact. There are no interior window surrounds or frames. Interior finishes and fixtures are modern as a result of the 1975 remodeling. The walls and ceilings are textured gypsum board. The floors in the common areas and living areas of each apartment are carpeted and have a vinyl base. There is vinyl floor covering in the kitchen and bath of