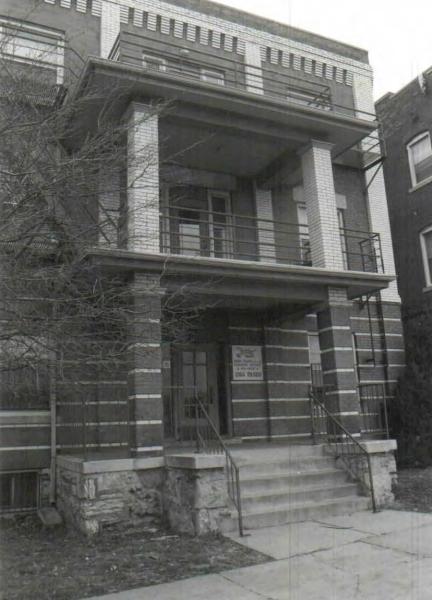

Brick columns frame the first and second floor porches. The first floor columns have alternating courses of tan and white glazed brick, matching the brick on the first floor. The second floor columns are white glazed brick. The central two brick pilasters align with the columns to frame the third floor porch. The porch floor is a concrete slab on the first floor and a wood deck with membrane covering on the second floor. There is significant deterioration of the first floor slab. The existing metal railings were installed in the 1975 remodeling. Historically, the porch

# The Missouri Apartments Jackson County, Missouri Apartment Buildings on the North End of The Paseo Boulevard in Kansas City, Missouri

railings were turned wood balusters. There are plywood ceilings at both levels of the porch. There is a simple wood pediment with projecting cornice at the first and second floor porches. A railing on the top of the second floor porch creates a balcony on the third floor.

Doors provide porch access at each floor. The door on the first floor of the porch is the primary building entrance. There is a metal replacement door on the first floor with six lights; it is flanked by sidelights and has a transom area covered by wood. The original wood door surrounds are intact at porch entries on the upper two floors. The doors on the second and third floors are similar; they are single light metal replacement doors flanked by sidelights which are narrow double hung windows with dressed stone sills. There is a small transom panel over the door which is covered by wood. The door opening on the second floor porch has a stone lintel.