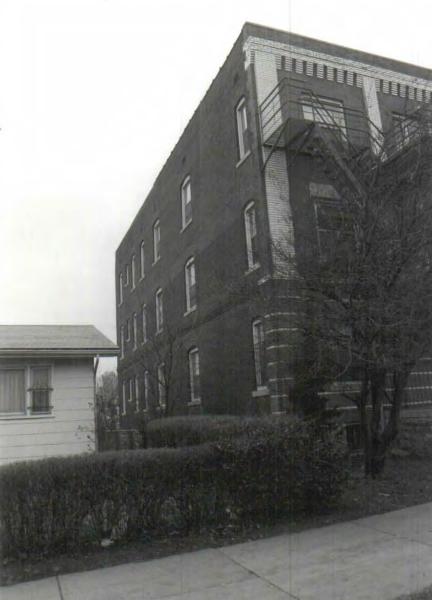

# Summary:

The Missouri Apartments is located at 1304 The Paseo Boulevard in Kansas City (Jackson County), Missouri. It is a representative of the apartment development on The Paseo, north of Interstate 70 in Kansas City, Missouri (1900-1930) as identified in the MPS cover document *Apartment Buildings on the North End of The Paseo Boulevard in Kansas City, Missouri.* This building is one of eleven apartment buildings remaining on the west side of The Paseo (between 9th and 14th Streets). The Missouri is in good condition. The three story apartment building was constructed in 1901. It is a tan brick load-bearing structure with a rectangular plan that measures approximately 36' x 75'. Stylistically, the building has Beaux Arts Classicism influences. The most significant exterior feature is a full-height front porch projecting from the central bay of the east (primary) facade.

The Missouri Apartments is a three story masonry building with a full basement. It has a natural-faced and coursed limestone foundation and predominantly running bond red brick on the upper facade (tan brick on the front facade). The building has a flat membrane roof with parapets.

The east (primary) facade is three bays wide. There are four white glazed brick pilasters on the east facade. The brick at the first floor is banded in alternating courses of tan brick and white glazed brick. The glazed brick is used to create a corbeled brick cornice and there is a stone cap on the parapet wall. There is some spalling and chipping on the glazed brick.

Brick columns frame the first and second floor porches. The first floor columns have alternating courses of tan and white glazed brick, matching the brick on the first floor. The second floor columns are white glazed brick. The central two brick pilasters align with the columns to frame the third floor porch. The porch floor is a concrete slab on the first floor and a wood deck with membrane covering on the second floor. There is significant deterioration of the first floor slab. The existing metal railings were installed in the 1975 remodeling. Historically, the porch