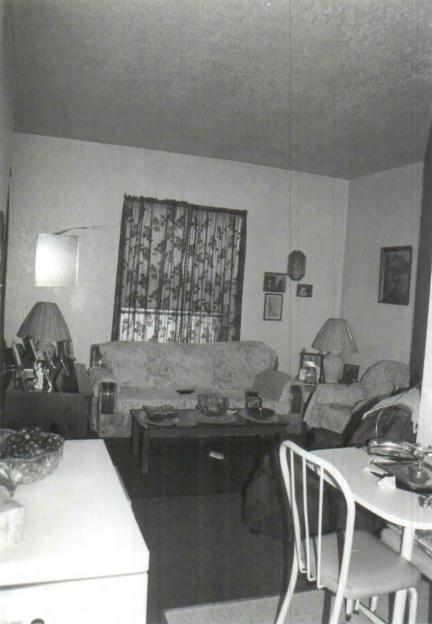

The interior layout is a central corridor with four apartments per floor. The original room configuration is unknown but the existing configuration is presumed to be the result of the 1944 remodeling that converted the building from 6 to 12 apartments. Existing interior partition walls presumably date to the 1944 or 1975 remodelings. As noted on the description of the east facade, the historic door surrounds are intact at the front porch entries on the second and third floors. The wood stairway is intact with some replacement members. At the first floor, there is a replacement square metal newel post and replacement metal railings. On the second and third floor, a square wood newel post with recessed panels and a square cap is intact. The railings have been replaced throughout. All interior doors were replaced in the remodeling but some of the original wood door surrounds are intact. There are no interior window surrounds or frames. Interior finishes and fixtures are modern as a result of the 1975 remodeling. The walls and ceilings are textured gypsum board. The floors in the common areas and living areas of each apartment are carpeted and have a vinyl base. There is vinyl floor covering in the kitchen and bath of

each apartment. There are modern fixtures in the kitchens and baths and modern light fixtures throughout the building. The 1975 remodeling included installation of modern plumbing and HVAC.

NPS Form 10-900-a (8-86)

# Additional Documentation Photographs

Except where noted, all photographs were taken January-May, 2000 by Brenda R. Spencer; Spencer holds the original negatives.

- Photo # Description of Views. [] indicates camera direction
- 1 East (front) elevation [W]
- 2 Porch detail on east (front) elevation [NW]
- 3 North (side) and east (front) elevations from NE corner of building [SW]
- 4 South (side) and east (front) elevations from SE corner of building [NW]
- 5 West (rear) elevation [E]
- 6 Cornice detail on east elevation [W]
- 7 Interior stairway 1<sup>st</sup> floor
- 8 "Typical" interior door surround
- 9 "Typical" apartment interior
- 10 Context: 1304 and 1300 Paseo (L to R) [NW
- 11 Context: 1300 and 1304 Paseo (R to L) with gardens in median of 1200 block in foreground [SW]