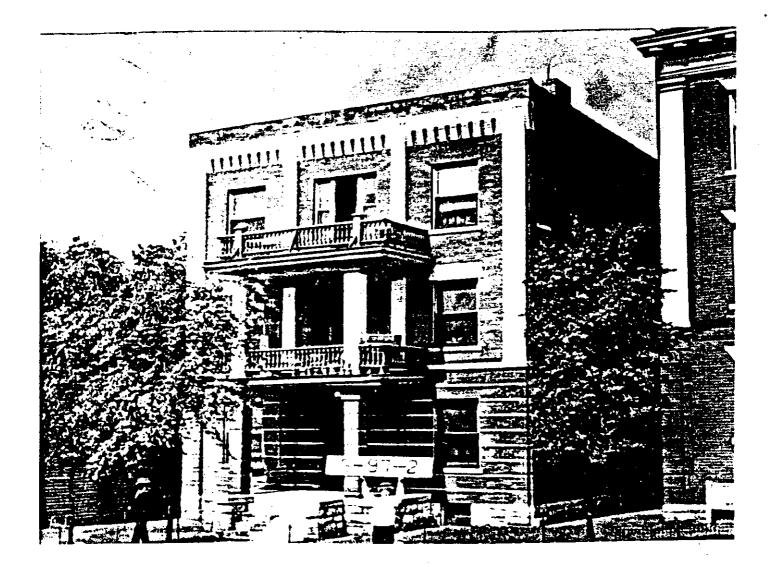

# Summary:

The Missouri Apartments is located at 1304 The Paseo Boulevard in Kansas City (Jackson County), Missouri. It is a representative of the apartment development on The Paseo, north of Interstate 70 in Kansas City, Missouri (1900-1930) as identified in the MPS cover document *Apartment Buildings on the North End of The Paseo Boulevard in Kansas City, Missouri.* This building is one of eleven apartment buildings remaining on the west side of The Paseo (between 9th and 14th Streets). The Missouri is in good condition. The three story apartment building was constructed in 1901. It is a tan brick load-bearing structure with a rectangular plan that measures approximately 36' x 75'. Stylistically, the building has Beaux Arts Classicism influences. The most significant exterior feature is a full-height front porch projecting from the central bay of the east (primary) facade.

The Missouri Apartments is a three story masonry building with a full basement. It has a natural-faced and coursed limestone foundation and predominantly running bond red brick on the upper facade (tan brick on the front facade). The building has a flat membrane roof with parapets.

The east (primary) facade is three bays wide. There are four white glazed brick pilasters on the east facade. The brick at the first floor is banded in alternating courses of tan brick and white glazed brick. The glazed brick is used to create a corbeled brick cornice and there is a stone cap on the parapet wall. There is some spalling and chipping on the glazed brick.

Brick columns frame the first and second floor porches. The first floor columns have alternating courses of tan and white glazed brick, matching the brick on the first floor. The second floor columns are white glazed brick. The central two brick pilasters align with the columns to frame the third floor porch. The porch floor is a concrete slab on the first floor and a wood deck with membrane covering on the second floor. There is significant deterioration of the first floor slab. The existing metal railings were installed in the 1975 remodeling. Historically, the porch

# The Missouri Apartments Jackson County, Missouri Apartment Buildings on the North End of The Paseo Boulevard in Kansas City, Missouri

railings were turned wood balusters. There are plywood ceilings at both levels of the porch. There is a simple wood pediment with projecting cornice at the first and second floor porches. A railing on the top of the second floor porch creates a balcony on the third floor.

Doors provide porch access at each floor. The door on the first floor of the porch is the primary building entrance. There is a metal replacement door on the first floor with six lights; it is flanked by sidelights and has a transom area covered by wood. The original wood door surrounds are intact at porch entries on the upper two floors. The doors on the second and third floors are similar; they are single light metal replacement doors flanked by sidelights which are narrow double hung windows with dressed stone sills. There is a small transom panel over the door which is covered by wood. The door opening on the second floor porch has a stone lintel.