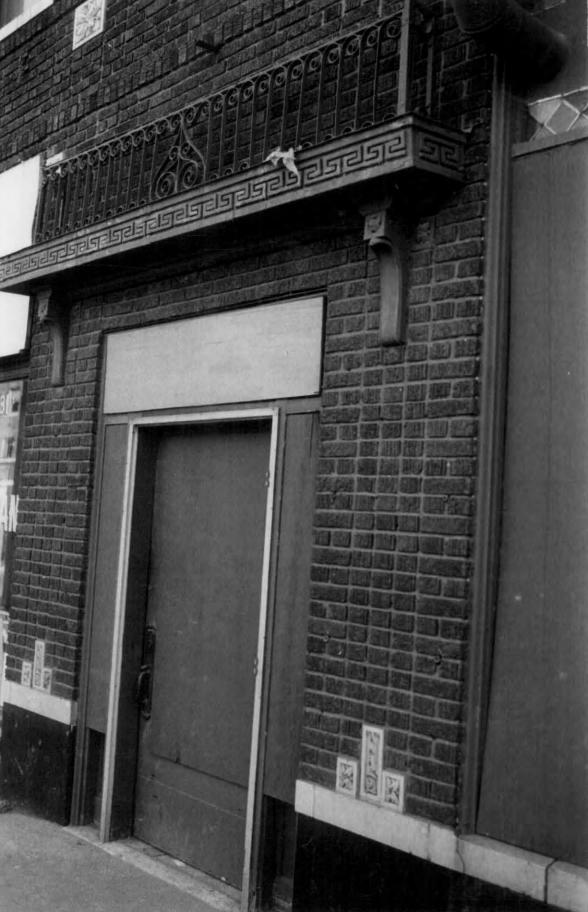

#### **Openings**

ara e Se interesti

North facade. First floor openings consist of five consecutive storefronts with recessed entryways. A red brick pier stands on the northeast corner and is flanked by storefronts on north and east facades. The extreme eastern storefront has a recessed northeast angled doorway. Over this is an entryway flush with the north facade. The original storefront is hidden with wood-paneling. To the right or west are three single-leaf doors with glassed-in fronts on either side, surmounted by leaded glass transoms. These vary in width but basically follow the same design. The first of these, 1129 East 31st Street, is presently an operating commercial enterprise. The others are boarded over with wood paneling. To the west, a fifth storefront, with recessed entryway employs a single-leaf door positioned to the extreme right of the storefront. To the west, a sixth or westernmost storefront employs a recessed entryway positioned at the extreme east of the storefront and is not paneled. With the exception of this final entryway, these two storefronts are completely wood-paneled and are flush with the north facade. Both are surmounted by leaded glass transoms painted maroon. A terra cotta stringcourse positioned approximately one foot from the ground level borders the north facade. Fenestration of the second-story includes three windows per bay of the two easternmost bays and two per bay the remaining four western bays. Each opening is filled with a one-over-one light, double-hung sash placed in rectangular frames.

#### Decorative features

Decorative details include:

- 1) terra cotta lugsills (windows)
- 2) terra cotta stringcourse (lower north facade)
- 3) radiating brick voussoirs (windows)
- 4) Greek fret molding on cornice (above second story windows, north and east facade
- 5) projected wrought-iron railing above main entrance, the lower edge ornamented
- 6) terra cotta floral motif embellishments (window detail)
- peaked gable on the parapet of north facade aligned directly above main entrance to building
- 8) leaded glass transoms surmounting storefront windows