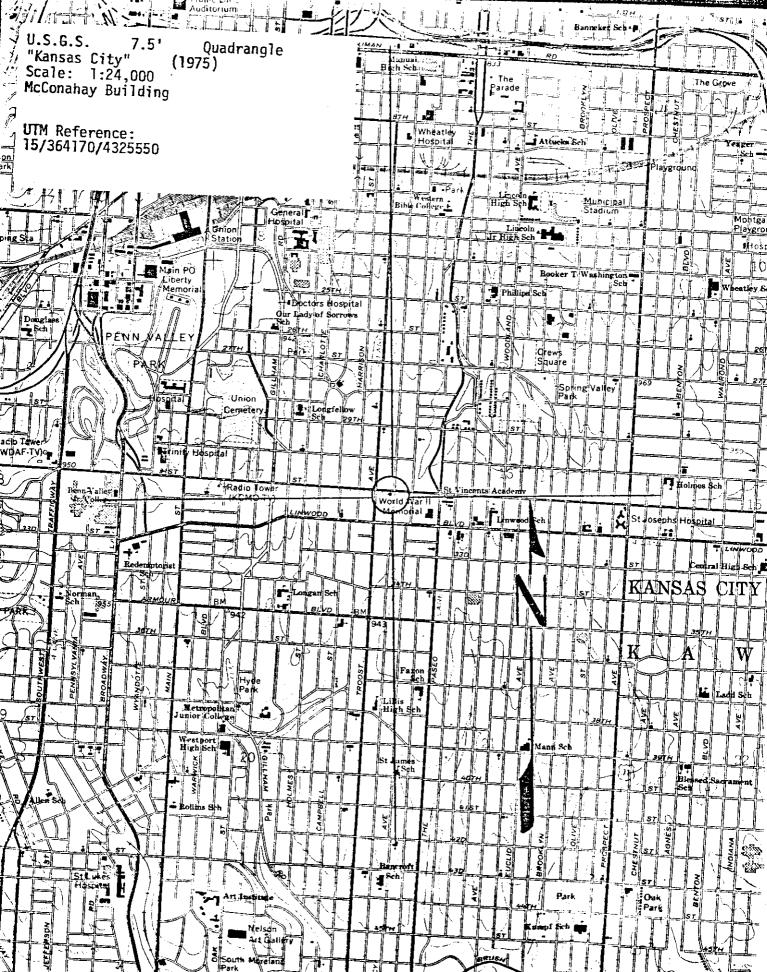

#### SITE

The McConahay Building, once part of a major regional shopping district, is located in the mid-eastern area of Kansas City, Missouri. The building faces north onto Thirty-First Street, a major east-west city artery, and occupies the southwest corner of the intersection of Thirty-First and Forest Streets. Situated north, west, east, and northeast of the McConahay Building, are commercial structures. To the immediate south and west are earthen embankments. The building is constructed on level ground. Property features include a retaining wall to the immediate south which protects the building from an earthen embankment. Additionally, an earthen embankment covered with asphalt lies to the immediate west of the building. Walkways include the concrete sidewalks along the curbs of the intersecting streets.

#### PRESENT STATUS

The continued existence of the McConahay Building is assured. Privately owned and maintained, the building is included in the "Thirty-First and Troost General Development Plan," a planning study of the Kansas City, City Development Department and the consultant joint venture, Troost-Midtown Associates, to strengthen and assist an effort to control and reverse the trend of economic decline.<sup>2</sup>