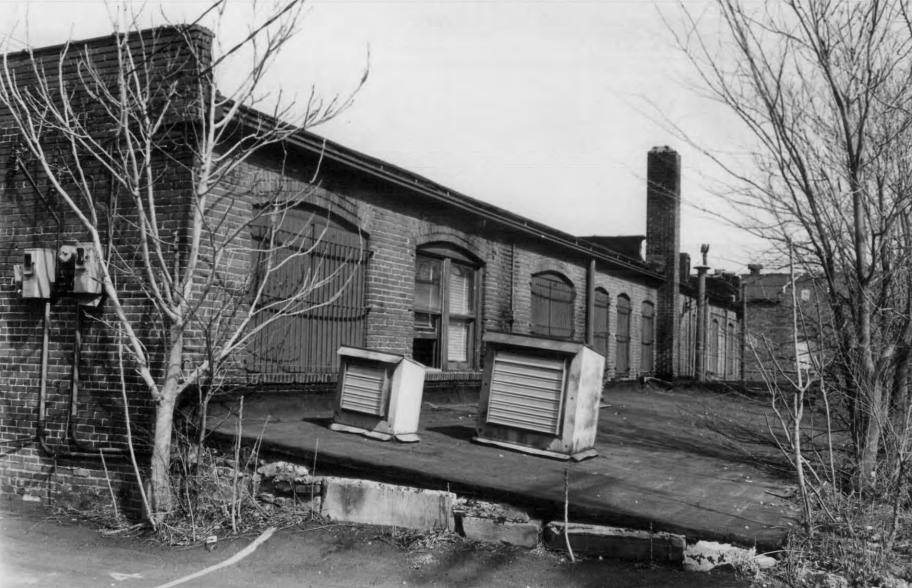

#### **DESCRIBE THE PRESENT AND ORIGINAL (IF KNOWN) PHYSICAL APPEARANCE**

The McConahay Building, 1121-1131 East 31st Street in Kansas City, Missouri, is a two-story, six bay rectangular-plan commercial building measuring 100 feet eastwest and 52 feet north-south. Erected in 1922,<sup>1</sup> the building is designed in the Tapestry Brick Commercial Style. The main facade faces north. A single story, rectangular concrete cinder block addition, measuring approximately 80 feet east-west and 14 feet north-south, is located along the rear (south) facade. The building contains approximately 16,720 square feet of living space.

#### Roof

A tar-papered, flat roof covers the main building. A tar-papered, low-pitched shed roof sloping in a southern direction covers the rear (south) addition.

#### Chimneys

A solitary, single-stack brick chimney which projects from the mid-south facade and extends from the roof line of the rear wing to above the primary structure's roof line.

#### / Unknown dates:

- 1) addition of wood paneling, storefronts, north and east facades
- addition of wood paneling over most window openings, west, south, east facades
  addition of projecting metal stove pipe flues along north facade (painted
- maroon)
   4) construction of a single-story concrete cinder block addition along the south facade