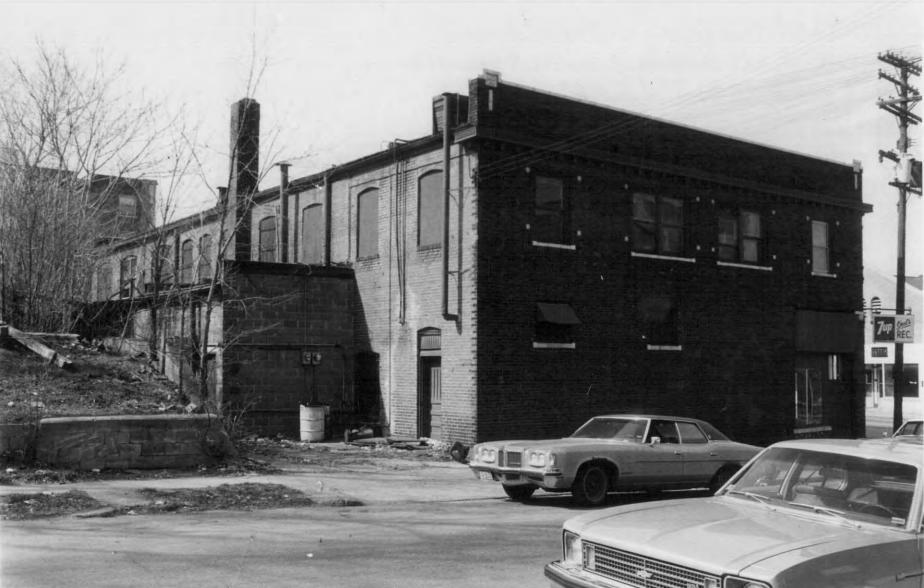

West facade. The west facade has a single second-story level, segmental-arched nine-light window light with radiating voussoirs.

South facade. The ground story level is, primarily, spatially encompassed by the connecting single-story addition. Two segmental-arched rectangular enclosed windows are positioned east of this addition. On the second-story, windows are segmental-arched. The three westernmost openings are double width. Most of the windows at this level are enclosed (wood-paneled) and barred. Where visible, the windows consist of one-over-one light, double-hung sash.

#### Roof

A tar-papered, flat roof covers the main building. A tar-papered, low-pitched shed roof sloping in a southern direction covers the rear (south) addition.

#### Chimneys

A solitary, single-stack brick chimney which projects from the mid-south facade and extends from the roof line of the rear wing to above the primary structure's roof line.