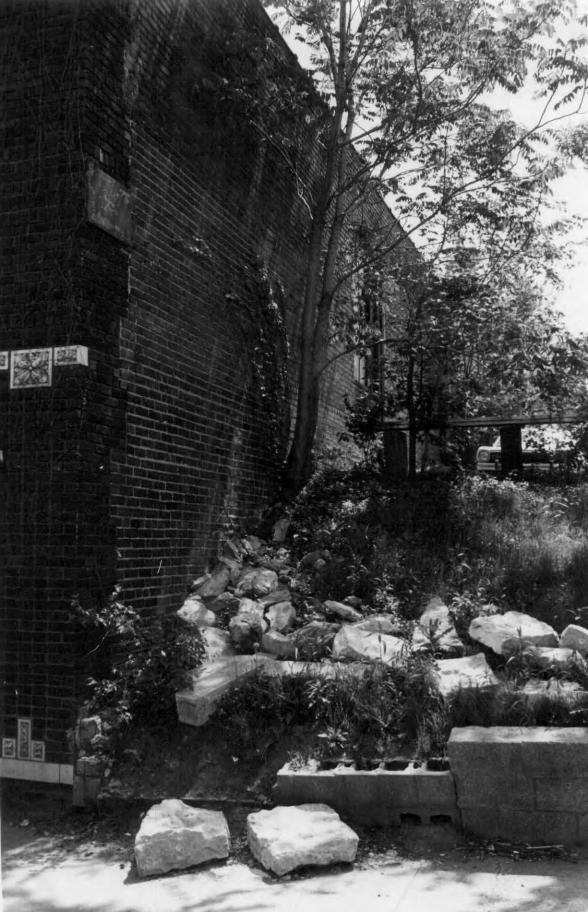

West facade. The west facade has a single second-story level, segmental-arched nine-light window light with radiating voussoirs.

South facade. The ground story level is, primarily, spatially encompassed by the connecting single-story addition. Two segmental-arched rectangular enclosed windows are positioned east of this addition. On the second-story, windows are segmental-arched. The three westernmost openings are double width. Most of the windows at this level are enclosed (wood-paneled) and barred. Where visible, the windows consist of one-over-one light, double-hung sash.

#### SITE

The McConahay Building, once part of a major regional shopping district, is located in the mid-eastern area of Kansas City, Missouri. The building faces north onto Thirty-First Street, a major east-west city artery, and occupies the southwest corner of the intersection of Thirty-First and Forest Streets. Situated north, west, east, and northeast of the McConahay Building, are commercial structures. To the immediate south and west are earthen embankments. The building is constructed on level ground. Property features include a retaining wall to the immediate south which protects the building from an earthen embankment. Additionally, an earthen embankment covered with asphalt lies to the immediate west of the building. Walkways include the concrete sidewalks along the curbs of the intersecting streets.