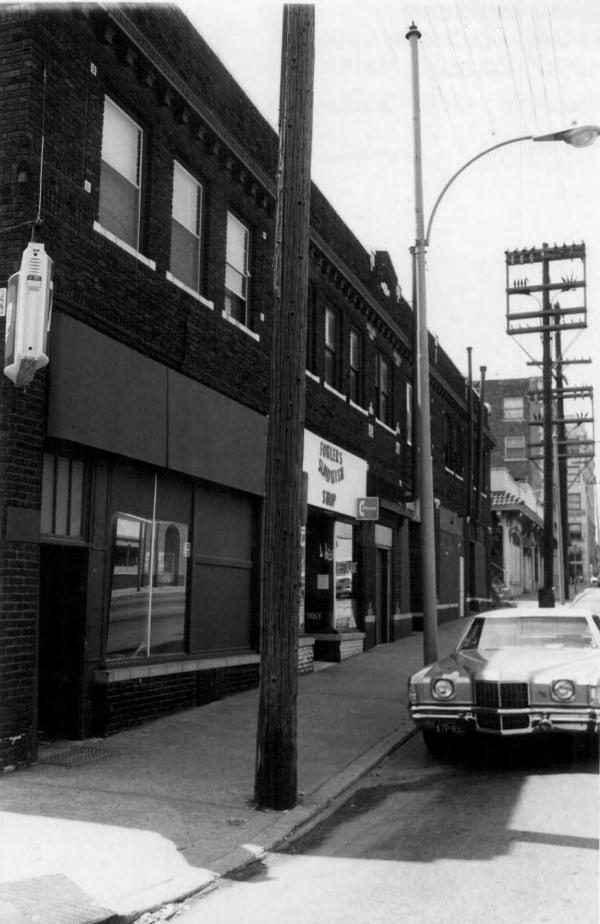

#### **Openings**

ara e Se interesti

North facade. First floor openings consist of five consecutive storefronts with recessed entryways. A red brick pier stands on the northeast corner and is flanked by storefronts on north and east facades. The extreme eastern storefront has a recessed northeast angled doorway. Over this is an entryway flush with the north facade. The original storefront is hidden with wood-paneling. To the right or west are three single-leaf doors with glassed-in fronts on either side, surmounted by leaded glass transoms. These vary in width but basically follow the same design. The first of these, 1129 East 31st Street, is presently an operating commercial enterprise. The others are boarded over with wood paneling. To the west, a fifth storefront, with recessed entryway employs a single-leaf door positioned to the extreme right of the storefront. To the west, a sixth or westernmost storefront employs a recessed entryway positioned at the extreme east of the storefront and is not paneled. With the exception of this final entryway, these two storefronts are completely wood-paneled and are flush with the north facade. Both are surmounted by leaded glass transoms painted maroon. A terra cotta stringcourse positioned approximately one foot from the ground level borders the north facade. Fenestration of the second-story includes three windows per bay of the two easternmost bays and two per bay the remaining four western bays. Each opening is filled with a one-over-one light, double-hung sash placed in rectangular frames.

#### Decorative features

Decorative details include:

- 1) terra cotta lugsills (windows)
- 2) terra cotta stringcourse (lower north facade)
- 3) radiating brick voussoirs (windows)
- 4) Greek fret molding on cornice (above second story windows, north and east facade
- 5) projected wrought-iron railing above main entrance, the lower edge ornamented
- 6) terra cotta floral motif embellishments (window detail)
- peaked gable on the parapet of north facade aligned directly above main entrance to building
- 8) leaded glass transoms surmounting storefront windows