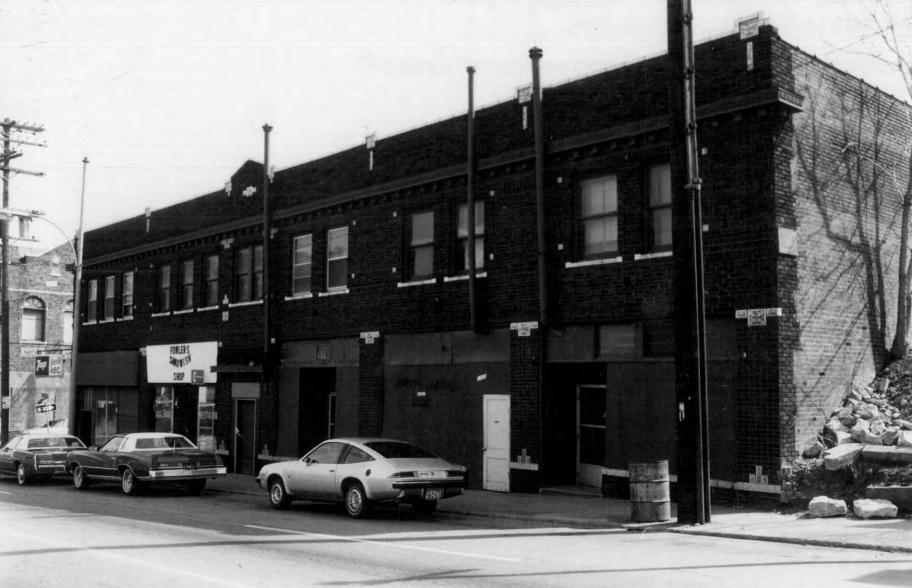

#### **DESCRIBE THE PRESENT AND ORIGINAL (IF KNOWN) PHYSICAL APPEARANCE**

The McConahay Building, 1121-1131 East 31st Street in Kansas City, Missouri, is a two-story, six bay rectangular-plan commercial building measuring 100 feet eastwest and 52 feet north-south. Erected in 1922,<sup>1</sup> the building is designed in the Tapestry Brick Commercial Style. The main facade faces north. A single story, rectangular concrete cinder block addition, measuring approximately 80 feet east-west and 14 feet north-south, is located along the rear (south) facade. The building contains approximately 16,720 square feet of living space.

#### Construction materials and colors

Rubble limestone is used for the foundation. Pressed red brick veneers over common brick laid primarily in common bond are employed for all facades. terra cotta is used for all decorative details and lugsills. Window trim, door trim, exterior wood obstructions, and metal features of the facades are painted maroon.

#### **Openings**

ara e Se interesti

North facade. First floor openings consist of five consecutive storefronts with recessed entryways. A red brick pier stands on the northeast corner and is flanked by storefronts on north and east facades. The extreme eastern storefront has a recessed northeast angled doorway. Over this is an entryway flush with the north facade. The original storefront is hidden with wood-paneling. To the right or west are three single-leaf doors with glassed-in fronts on either side, surmounted by leaded glass transoms. These vary in width but basically follow the same design. The first of these, 1129 East 31st Street, is presently an operating commercial enterprise. The others are boarded over with wood paneling. To the west, a fifth storefront, with recessed entryway employs a single-leaf door positioned to the extreme right of the storefront. To the west, a sixth or westernmost storefront employs a recessed entryway positioned at the extreme east of the storefront and is not paneled. With the exception of this final entryway, these two storefronts are completely wood-paneled and are flush with the north facade. Both are surmounted by leaded glass transoms painted maroon. A terra cotta stringcourse positioned approximately one foot from the ground level borders the north facade. Fenestration of the second-story includes three windows per bay of the two easternmost bays and two per bay the remaining four western bays. Each opening is filled with a one-over-one light, double-hung sash placed in rectangular frames.