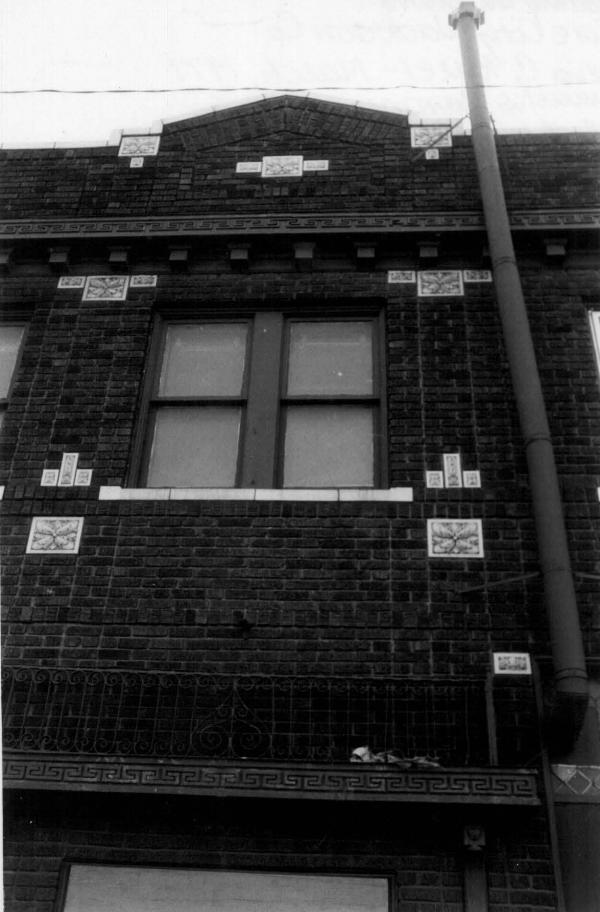

#### **DESCRIBE THE PRESENT AND ORIGINAL (IF KNOWN) PHYSICAL APPEARANCE**

The McConahay Building, 1121-1131 East 31st Street in Kansas City, Missouri, is a two-story, six bay rectangular-plan commercial building measuring 100 feet eastwest and 52 feet north-south. Erected in 1922,<sup>1</sup> the building is designed in the Tapestry Brick Commercial Style. The main facade faces north. A single story, rectangular concrete cinder block addition, measuring approximately 80 feet east-west and 14 feet north-south, is located along the rear (south) facade. The building contains approximately 16,720 square feet of living space.

#### Construction materials and colors

Rubble limestone is used for the foundation. Pressed red brick veneers over common brick laid primarily in common bond are employed for all facades. terra cotta is used for all decorative details and lugsills. Window trim, door trim, exterior wood obstructions, and metal features of the facades are painted maroon.

#### **Openings**

ara e Se interesti

North facade. First floor openings consist of five consecutive storefronts with recessed entryways. A red brick pier stands on the northeast corner and is flanked by storefronts on north and east facades. The extreme eastern storefront has a recessed northeast angled doorway. Over this is an entryway flush with the north facade. The original storefront is hidden with wood-paneling. To the right or west are three single-leaf doors with glassed-in fronts on either side, surmounted by leaded glass transoms. These vary in width but basically follow the same design. The first of these, 1129 East 31st Street, is presently an operating commercial enterprise. The others are boarded over with wood paneling. To the west, a fifth storefront, with recessed entryway employs a single-leaf door positioned to the extreme right of the storefront. To the west, a sixth or westernmost storefront employs a recessed entryway positioned at the extreme east of the storefront and is not paneled. With the exception of this final entryway, these two storefronts are completely wood-paneled and are flush with the north facade. Both are surmounted by leaded glass transoms painted maroon. A terra cotta stringcourse positioned approximately one foot from the ground level borders the north facade. Fenestration of the second-story includes three windows per bay of the two easternmost bays and two per bay the remaining four western bays. Each opening is filled with a one-over-one light, double-hung sash placed in rectangular frames.

#### Decorative features

Decorative details include:

- 1) terra cotta lugsills (windows)
- 2) terra cotta stringcourse (lower north facade)
- 3) radiating brick voussoirs (windows)
- 4) Greek fret molding on cornice (above second story windows, north and east facade
- 5) projected wrought-iron railing above main entrance, the lower edge ornamented
- 6) terra cotta floral motif embellishments (window detail)
- peaked gable on the parapet of north facade aligned directly above main entrance to building
- 8) leaded glass transoms surmounting storefront windows