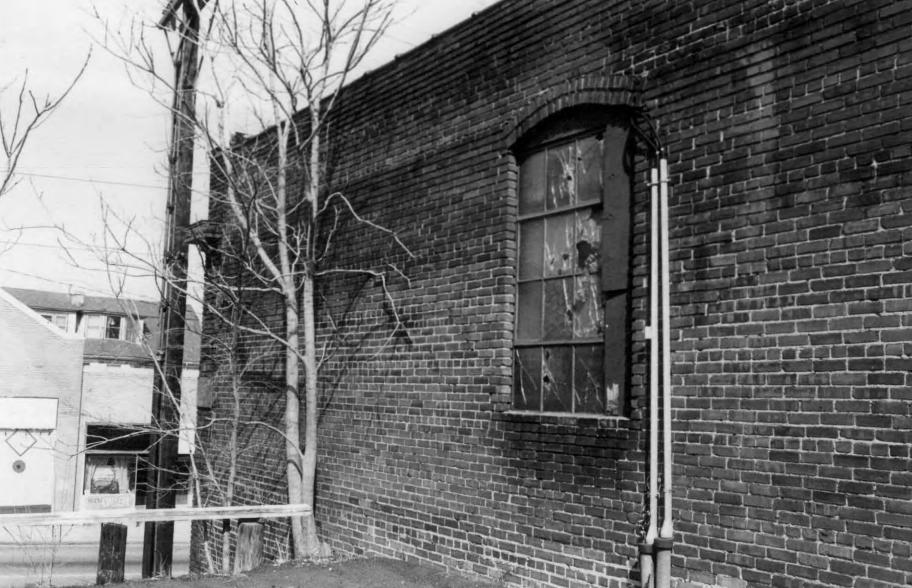

West facade. The west facade has a single second-story level, segmental-arched nine-light window light with radiating voussoirs.

South facade. The ground story level is, primarily, spatially encompassed by the connecting single-story addition. Two segmental-arched rectangular enclosed windows are positioned east of this addition. On the second-story, windows are segmental-arched. The three westernmost openings are double width. Most of the windows at this level are enclosed (wood-paneled) and barred. Where visible, the windows consist of one-over-one light, double-hung sash.

#### Construction materials and colors

Rubble limestone is used for the foundation. Pressed red brick veneers over common brick laid primarily in common bond are employed for all facades. terra cotta is used for all decorative details and lugsills. Window trim, door trim, exterior wood obstructions, and metal features of the facades are painted maroon.