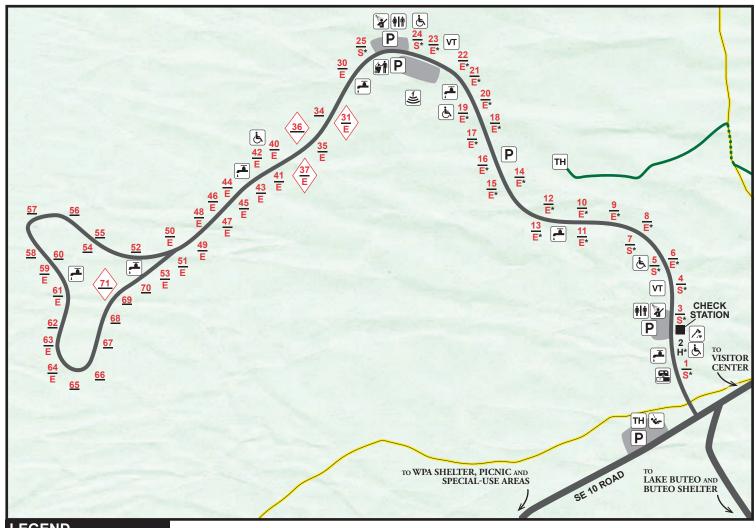

## **KNOB NOSTER STATE PARK**

## Campground

**LEGEND** 

DISCLAIMER: This map is not a legal survey. The Missouri Department of Natural Resources makes no warranty, expressed or implied, as to the accuracy of the data or related materials and is not responsible for any damage or loss resulting from its use.

- reservable site
- basic site
- Ε electric site
- sewer/electric/water site
- 50 amp service
- family site
- accessible
- campground host
- water
- restroom
- showerhouse
- vault toilet

- **/**<sup>∞</sup> woodlot
- dump station
- trash dumpster
- P parking
- playground
- amphitheater
- TH trailhead
- Discovery Trail (hiking)
- North Loop Trail (hiking)

Sites 30-71 closed Nov. 1-Apr. 14.

Sites 1-25 reservable year round.