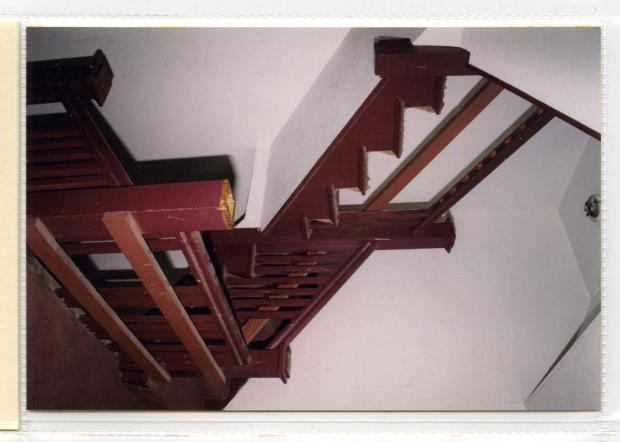

University of Missouri Press, 1964

Sandy, Wilda. "Kessler Biography." Kansas City Public Library: Special Collections.

Wilson, William H. The City Beautiful Movement in Kansas City. Columbia, MO:

#10 1116 PASEO 1/00 Interior stairway