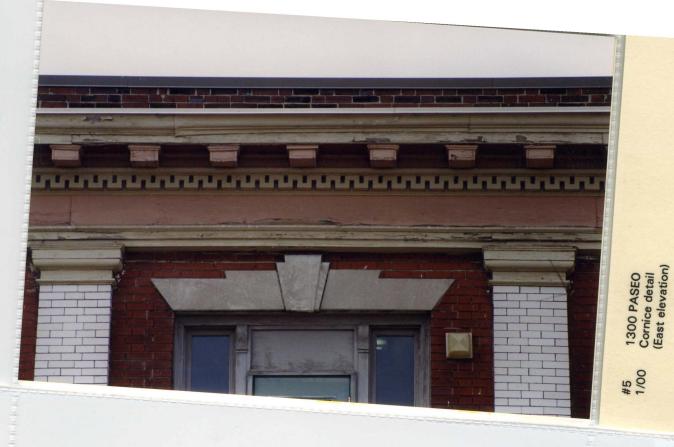

ONTINUATION SHEET

### 42. FURTHER DESCRIPTION OF IMPORTANT FEATURES - Continued

brick cornice at the top of the east facade. Ashlar stone window sills are present on all of the double-hung windows. The second story windows on the east facade have flat ashlar lintels. The building was converted from six to twelve apartments in 1944 (Building Permit #15745-A). A 1957 building permit notes the addition of the front fire escape. The doors and windows were replaced and a fire escape was installed at the rear of the building in 1975. The interior was remodeled in 1975, but the wooden stairway and several door surrounds are extant.

1300 PASEO "Typical" interior door/surround

#12







1300 PASEO 2nd level porch entry from porch 1/00



1300 PASEO 2nd level porch entry from interior #10







1/00

1300 PASEO Detail east elevation 1/00







North (side) elevation & West (rear) elevation from NW corner of building

1/00



1300 PASEO East (front) elevation 1/00



1300 PASEO South (side) elevation from SE corner of building 1/00

# MISSOURI HISTORIC PRESERVATION PROGRAM

| ARCHITECTURAL/HISTORIC INVI