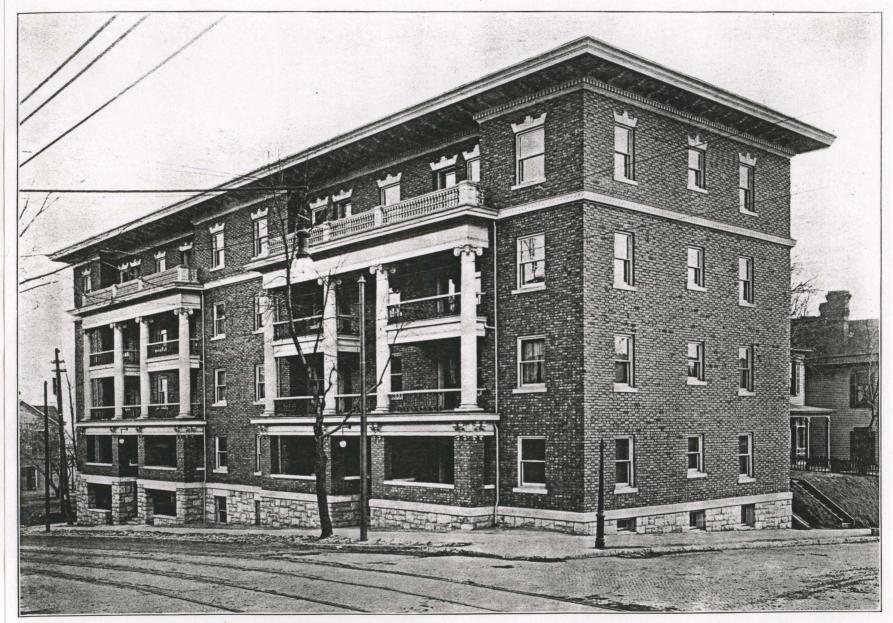

|  |  |  |

1/00 "Typical" Interior corridor



















#9 1000 PASEO 1/00 Apartment Interior under remodeling due to fire note tile floor



#10 1000 PASEO 1/00 Building entry (east elevation)









1000 PASEO South east corner of building 1/00



1000 PASEO Porch detail (east elevation) 1/00







1000 PASEO East (front) elevation 1/00



1/00



"THE MAPLES" APARTMENT BUILDING, KANSAS CITY, MO.

EDWARDS & SUNDERLAND, ARCHITECTS.

### MISSOURI HISTORIC PRESERVATION PROGRAM

| I.NO.                                                                                                                                                                                                                                                                                                                                      |                                                                                             | 4. PRESENT LOCAL NAM                                                                                                   |                                                           |