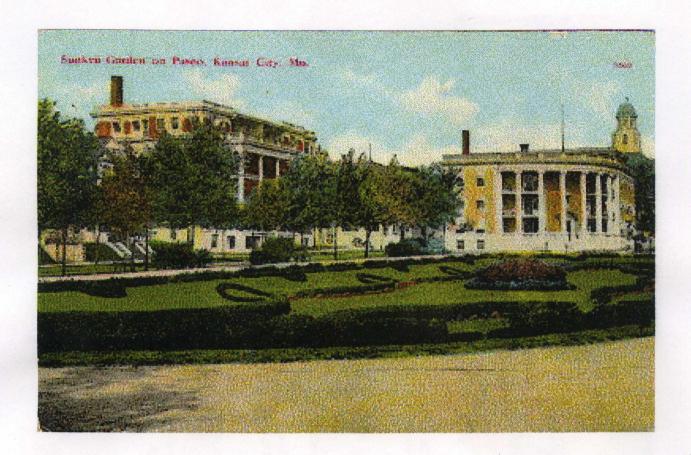

f a park board meeting of Aug. 24, 1898, show the city engineer was instructed to have "foundation for peers for arbor or pergola built between 10th Street and 11th Street in the Paseo."

After advertisements were circulated for bids for material and labor "to be performed in the execution and completion of terra cotta cut stone and timber pergola," a contract was awarded George W. Goodlander, Aug. 2, 1899. Sidewalks, trees, vines and other plantings completed the project.

In 1971, almost 80 years later, the park board built a new overhead trellis in concrete, using the old wood beams as forms. They also replaced broken or damaged sidewalks and steps. This spring new plants and vines will be planted to complete the restoration of the early day landmark.

Kansas City Times April 28, 1978



The New York apartments at the northwest corner of 12th and the Paseo, shown at the right side of the post card, served a quality clientele early in this century, and the sturdy building with the rounded façade and eight tall Ionic columns became a landmark.

This apartment house was one of the four pictured in Emery-Bird-Thayer's 24-page 1908 brochure extolling the beauty spots and accomplishments of Kansas City at the time. (Other apartments pictured were the Elsmere, the Eleanor and the Maryland.)

In the foreground are the carefully landscaped sunken gardens of the park board, their pride, as was all of the Paseo, Kansas City's finest and longest of the boulevard system.

The church dome seen in the background, is that of the newly finished central Methodist Church at 11th and the Pa