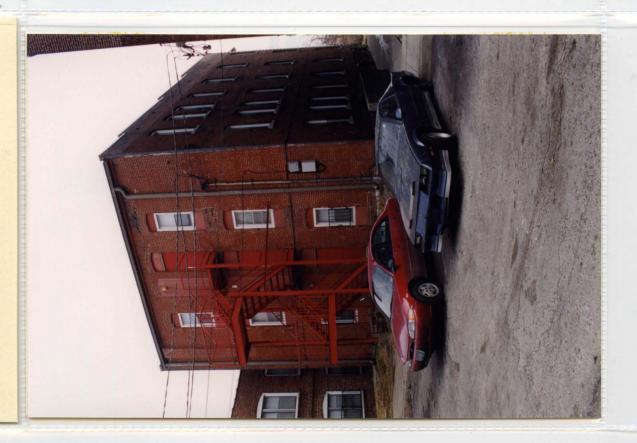

#1 1116 PASEO 1/00 East (front) elevation

**Photographs** 

Full frontal and side view; located at 11th and Paseo.

#13

1106 PASEO
Date of photo unknown
Source: Images of Kansas City
Display, Kansas City Library