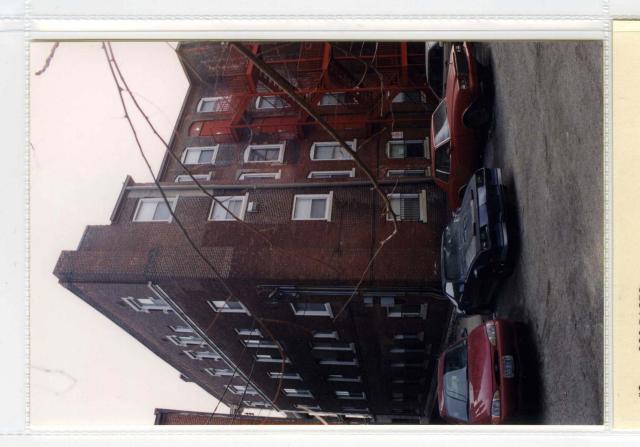

|                                                                                       |                                                                 |                                                   | 49. REVISION DATE(S)                                            |  |  |

PHL 573-751-7858

SEPARATE SHEET(S) TO THIS FORM

930 PASEO "Typical" Apartment Interior

#12











#10 930 PASEO 1/00 2nd floor interior stairway



1/00





930 PASEO Porch doorway (2nd level) 1/00

930 PASEO Entry detail (east elevation) 1/00 







#1 930 PASEO 1/00 East (front) elevation



#2 930 PASEO 1/00 North (side) elevation from NW corner of building

#### 930 PASEO - CONTINUATION SHEET

#### 42. FURTHER DESCRIPTION OF IMPORTANT FEATURES - Continued

"quoins" and porch columns are white glazed brick. The porch columns have ornamental terra cotta details at the top. The window surrounds on the second, third and fourth floors are ashlar stone. The main entrance on the east facade is an entablature on columns. The east door is surrounded by elaborate cut stone. The interior wood stairway is intact. A 1917 building permit notes that sleeping porches were added over the stairs. The porch railings, porch steps, doors, and windows were replaced, a rear fire escape was added, and the interior was remodeled during a HUD project in 1975.

#### 44. DESCRIPTION OF ENVIRONMENT AN