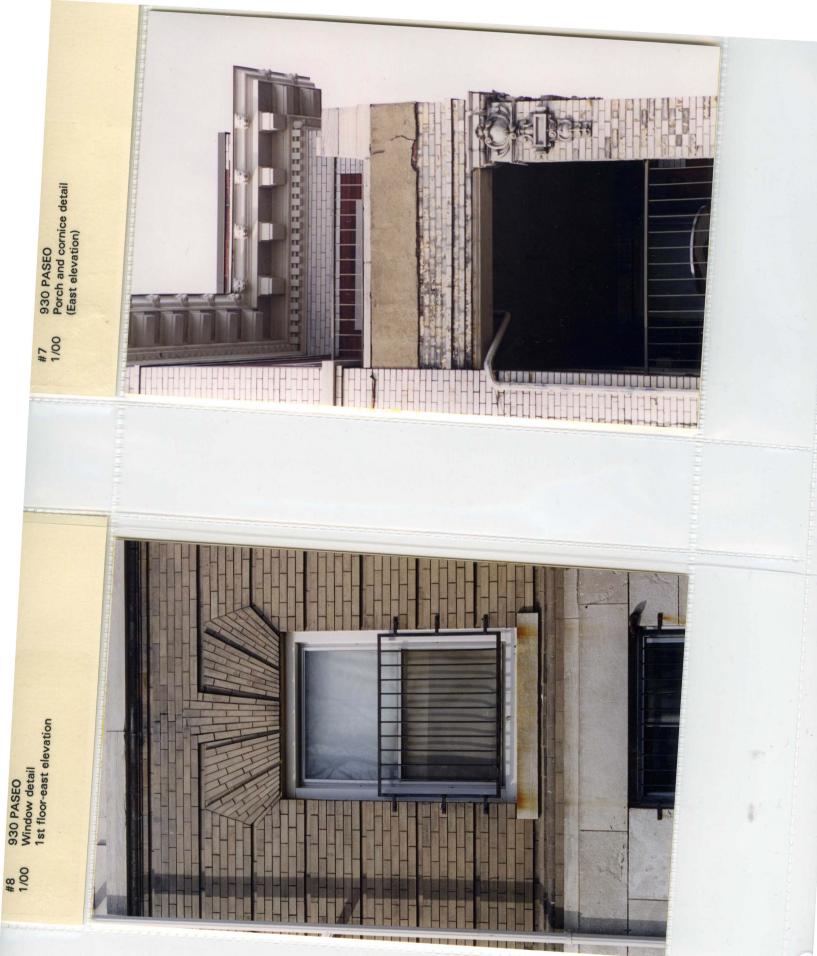

|                                                                                       |                                                                 |                                                   | 49. REVISION DATE(S)                                            |  |  |

PHL 573-751-7858

SEPARATE SHEET(S) TO THIS FORM

930 PASEO "Typical" Apartment Interior

#12











#10 930 PASEO 1/00 2nd floor interior stairway



1/00





930 PASEO Porch doorway (2nd level) 1/00

930 PASEO Entry detail (east elevation) 1/00 







#1 930 PASEO 1/00 East (front) elevation



#2 930 PASEO 1/00 North (side) elevation from NW corner of building

#### 930 PASEO - CONTINUATION SHEET

#### 42. FURTHER DESCRIPTION OF IMPORTANT FEATURES - Continued

"quoins" and porch columns are white glazed brick. The porch columns have ornamental terra cotta details at the top. The window surrounds on the second, third and fourth floors are ashlar stone. The main entrance on the east facade is an entablature on columns. The east door is surrounded by elaborate cut stone. The interior wood stairway is intact. A 1917 building permit notes that sleeping porches were added over the stairs. The porch railings, porch steps, doors, and wind