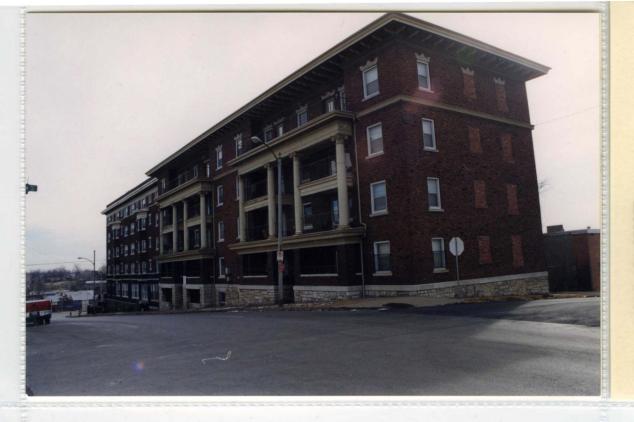

#1 1116 PASEO 1/00 East (front) elevation

**Photographs** 

Full frontal and side view; located at 11th and Paseo.

#13

1106 PASEO
Date of photo unknown
Source: Images of Kansas City
Display, Kansas City Library