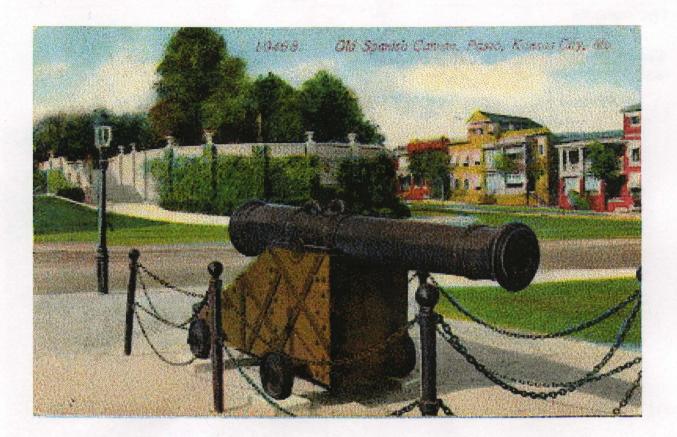

|                                                                                                                                | 49. REVISION DATE(S)                                         |                                                                       |  |

### **Images of Kansas City**

Photographs Postcards Maps Biographies Exhibits

**Photographs** 

Central Methodist Church, 11th and Paseo, full frontal and side view.



Location:

Churches--Methodist #6

Negative Number: V-626-6

Dimensions: 8x10

Identifier Number: 10001716

#22

CONTEXT Date unknown Images of Kansas City Kansas City Library
The church has been demolished

**Photograph Collection Home** 



The old 11-foot-long Spanish cannon, cast in Seville, Spain, in 1865 from 6,500 pounds of bronze, with the crest of Spain inscribed near the breech and the words "Sancho El Bravo" inscribed near the muzzle, was a gift from the United States government to the Kansas City Board of Park Commissioners Aug. 22,

The cannon had been captured by the U.S. Navy the year before during the Spanish-American war, in the battle of Santiago. For years, every evening at sunset, it had been fired in a ceremony in Santiago.

After its presentation to Kansas City several locations were suggested for its placement: 15th and the Paseo, Gladstone Boulevard near Scarritt Point, 12th and the Paseo, and 9th and the Paseo. It was placed at 12th and the Paseo, as shown on the old post card, at the north end of the