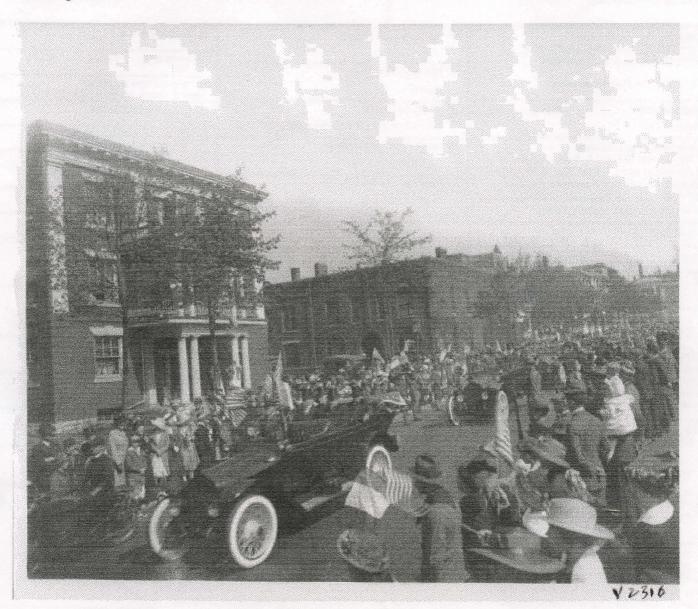

#1 1116 PASEO 1/00 East (front) elevation

**Photographs** 

Full frontal and side view; located at 11th and Paseo.

#13

1106 PASEO
Date of photo unknown
Source: Images of Kansas City
Display, Kansas City Library