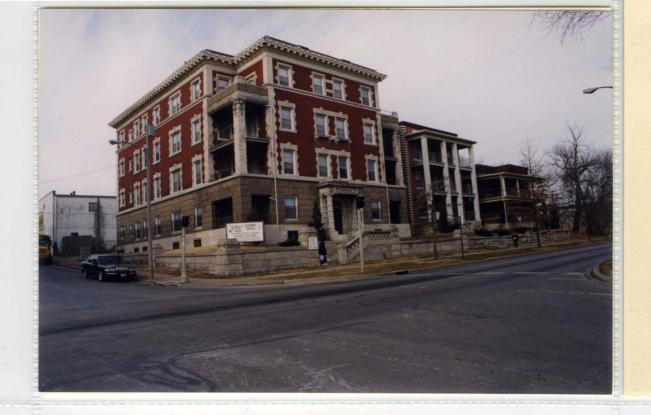

#1 1116 PASEO 1/00 East (front) elevation

**Photographs** 

Full frontal and side view; located at 11th and Paseo.

#13

1106 PASEO
Date of photo unknown
Source: Images of Kansas City
Display, Kansas City Library