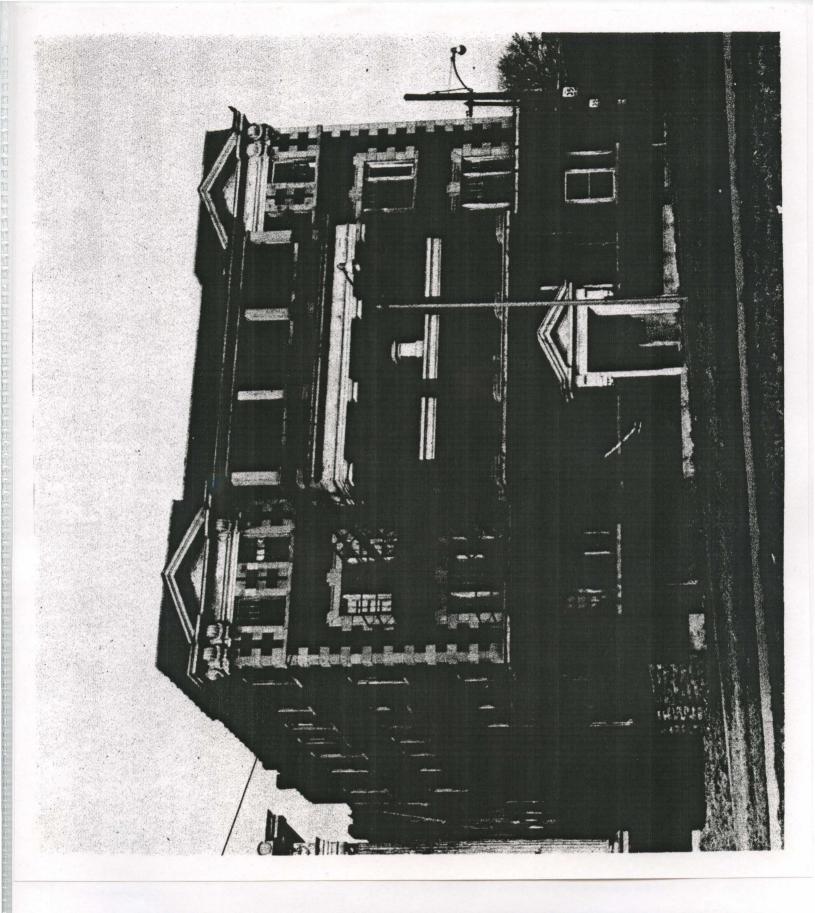

#1 1116 PASEO 1/00 East (front) elevation

**Photographs** 

Full frontal and side view; located at 11th and Paseo.

#13

1106 PASEO
Date of photo unknown
Source: Images of Kansas City
Display, Kansas City Library