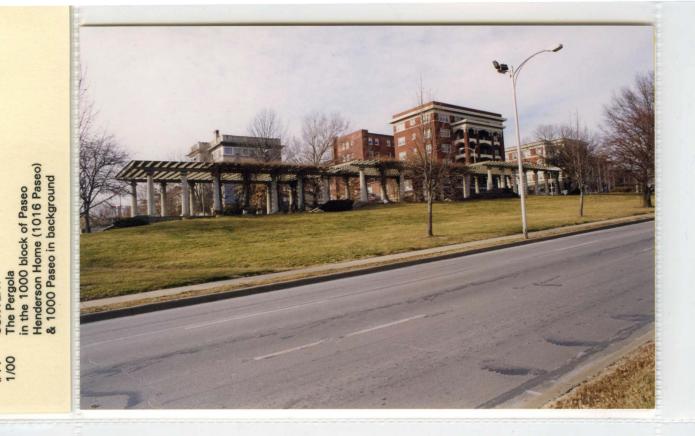

#1 1116 PASEO 1/00 East (front) elevation

**Photographs** 

Full frontal and side view; located at 11th and Paseo.

#13

1106 PASEO
Date of photo unknown
Source: Images of Kansas City
Display, Kansas City Library