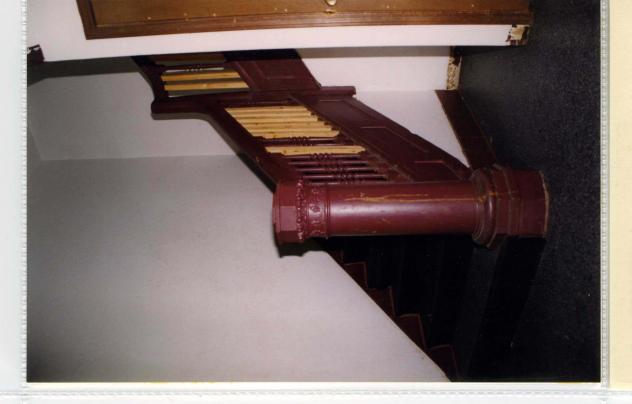

University of Missouri Press, 1964

Sandy, Wilda. "Kessler Biography." Kansas City Public Library: Special Collections.

Wilson, William H. The City Beautiful Movement in Kansas City. Columbia, MO:

#10 1116 PASEO 1/00 Interior stairway