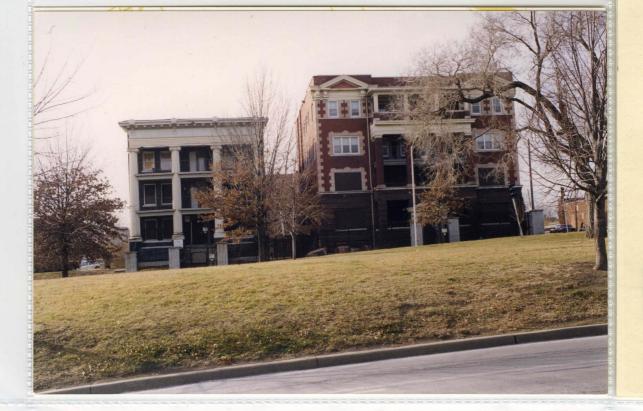

#9 1116 PASEO 1/00 Window detail (north elevation)

#6 1116 PASEO 1/00 Window detail (east elevation)

1116 PASEO South (side) elevation

1/00

#2 1116 PASEO 1/00 South (side) elevation from SE corner of building

#1 1116 PASEO 1/00 East (front) elevation

**Photographs** 

Full frontal and side view; located at 11th and Paseo.

#13

1106 PASEO
Date of photo unknown
Source: Images of Kansas City
Display, Kansas City Library