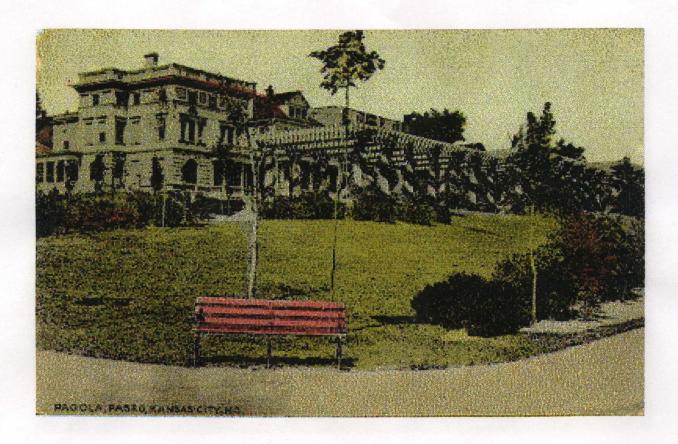

After its presentation to Kansas City several locations were suggested for its placement: 15th and the Paseo, Gladstone Boulevard near Scarritt Point, 12th and the Paseo, and 9th and the Paseo. It was placed at 12th and the Paseo, as shown on the old post card, at the north end of the colorful sunken flower gardens and was pointed south. The fashionable Paseo had just been completed as far south as 17th.

The cannon still stands at the location today. All the apartments shown in the picture, some of Kansas City's finest at the time, have been razed within the last few years.

Kansas City Times June 29, 1974

1899.

Date unknown
Mrs. Sam Ray's Postcard Collection
Kansas City Library, Special Collections
Note: Apartments on the East side of
The Paseo were demolished through
Urban Renewal.



The 3-story mansion of Dr. Generous L. Henderson at 1016 Paseo, built before the turn of the century of cut stone and glazed brick with terra cotta ornamentation, still stands today, and is still protected by the spikes of a tall wrought-iron fence.

Dr. Henderson is listed at the Paseo address in city directories as early as 1900. (His former home was in the Mulkey Square district.)

The Paseo residence is pictured on the old post card beyond the pergola or colonnade between the Paseo roadways.

At the rear of the Henderson place was the stone barn and carriage house, large enough for several horses and vehicles.

The Neo-Palladian style home was designed by Rudolph Markgras. Notable in the interior are the pastel shaded ceilings of the drawing room and parlor, which are still in good c