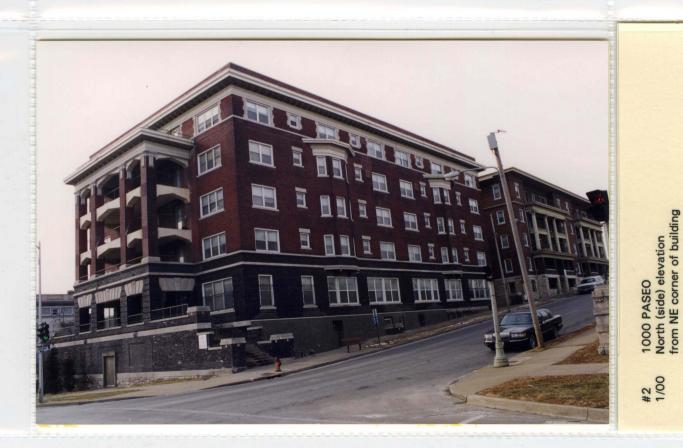

|  |  |  |

1/00 "Typical" Interior corridor



















#9 1000 PASEO 1/00 Apartment Interior under remodeling due to fire note tile floor



#10 1000 PASEO 1/00 Building entry (east elevation)









1000 PASEO South east corner of building 1/00



1000 PASEO Porch detail (east elevation) 1/00







1000 PASEO East (front) elevation 1/00



1/00



"THE MAPLES" APARTMENT BUILDING, KANSAS CITY, MO.

EDWARDS & SUNDERLAND, ARCHITECTS.

### MISSOURI HISTORIC PRESERVATION PROGRAM

| I.NO.                                                                                                                                                                                                                                                                                                                                      |                                                                                             | 4. PRESENT LOCAL NAM                                                                                                   |                                                           |