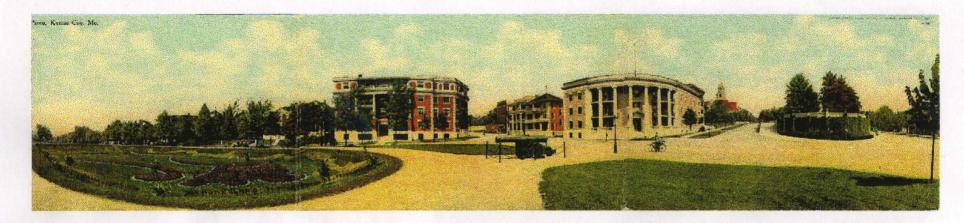

ist Church at 11th and the Paseo. It seated 2,500 persons and was one of the largest and best-equipped in the city.

Today fire and age show their scars on the aristocratic old New York apartment house. Only two of the stately pillars remain in place and they are cracked, unpainted and without a roof above them.

Other old homes and apartments directly east across the street on Paseo have been razed as part of the 12th and Vine urban renewal project which extends from the Paseo east to Woodland, and from 9th to 12th.

The post card was printed in color by Paul Eskenasay, 107 W. 9th, Kansas City.

Kansas City Times February 26, 1972

18 CONTEXT

Date unknown
Mrs. Sam Ray's Postcard Collection
Kansas City Library, Special Collections
Note: the New York Apartments have
since been demolished



Sunken flower gardens, an old Spanish cannon, the Central Methodist South Church (in background) and two fine apartment buildings are pictured on the triple post card panorama showing the Paseo at the turn of the century.

The Circle apartment (left center), built in 1905 and the New York (with tall columns), 1906, are still standing.

The apartments are typical of those built in Kansas City at this time with large open porches.

John W. McKecknie, well-known Kansas City architect of the period, in an interview May 16, 1900, discussing Kansas City apartments, commented: "The porches of necessity are a dominating feature of the modern flat in this climate."

Recently the Paseo roadway between 11th and 13th was relocated so that the sharp turn at the vine-covered retaining wall at 12th cou