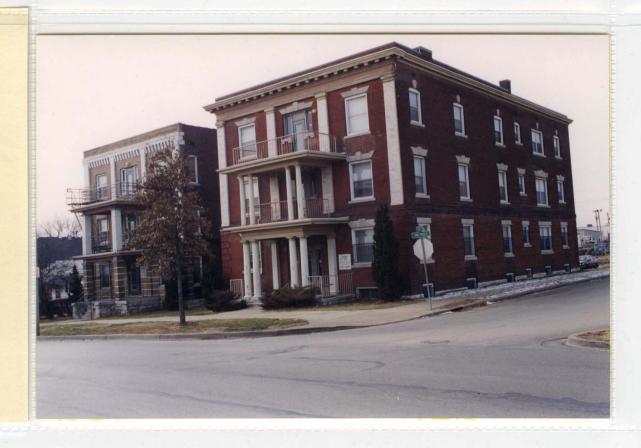

#9 1116 PASEO 1/00 Window detail (north elevation)

#6 1116 PASEO 1/00 Window detail (east elevation)

1116 PASEO South (side) elevation

1/00

#2 1116 PASEO 1/00 South (side) elevation from SE corner of building

#1 1116 PASEO 1/00 East (front) elevation

**Photographs** 

Full frontal and side view; located at 11th and Paseo.

#13

1106 PASEO
Date of photo unknown
Source: Images of Kansas City
Display, Kansas City Library