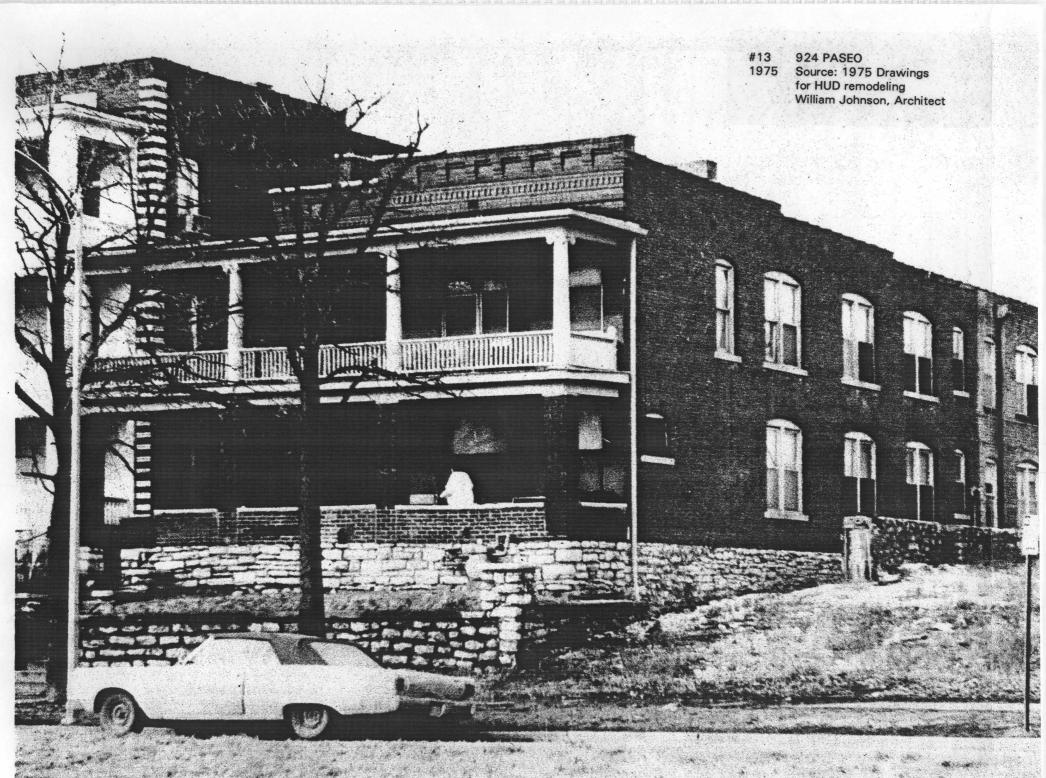

# JAZZ HILL HOMES 924 - 1304 The Paseo Boulevard Kansas City, Missouri

Architectural/Historic Inventory Submitted for Eligibility Assessment for potential listing as a National Register District

Submitted By:
Brenda R. Spencer
10150 Onaga Road
Wamego, Kansas 66547
785/456-9857
for Pioneer Group, Inc.
Topeka, Kansas