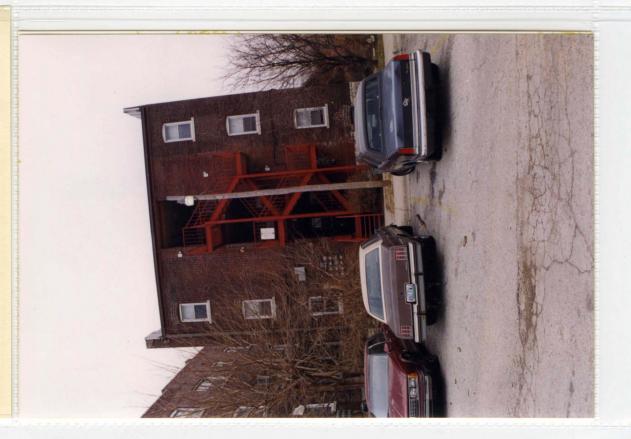

NTEXT
1/00 1200 block of Paseo
Fitzsimons Memorial at 11th
1200, 1116, 1106, 1100
Paseo (L to R in background)

CONTEXT

1/00/1









#9 CONTEXT
1/00 900 block of Paseo from
Women's Leadership Fountain
930, 928, & 924 Paseo in
background



#10 CONTEXT
1/00 August R. Meyer Memorial
at 10th & Paseo
930, 928, & 924 Paseo in
background





CONTEXT 13th & Paseo (SW corner) 1304 and 1300 Paseo (L to R)

1/00



#5 CONTEXT 1/00 1100 Block of Paseo 1106 and 1100 Paseo (L to R)



#6 CONTEXT 1/00 1100 Block of Paseo 1116 Paseo (foreground)





#10 1304 PASEO 1/00 "Typical" Apartment interior

#9 1304 PASEO 1/00 "Typical" Apartment interior 





1304 PASEO Cornice detail (East elevation) 1/00



#6 1304 PASEO 1/00 Porch/entry detail (east elevation)

1304 PASEO West (rear) elevation

1/00







#1 1304 PASEO 1/00 East (front) elevation 

#2 1300 PASEO 1/00 South (side) elevation from SE corner of building

### **Images of Kansas City**

Photographs Postcards Maps Biographies Exhibits

**Photographs** 

Cars in procession moving southward along the Paseo at 14th. 1923 Harding visible.



### Location:

Parades--Presidential--Harding #3

Negative Number: V-2316

Dimensions: 8x10

Identifier Number: 10005521

### **Related Subjects:**

Presidential Parade
Paseo
14th Street

#13 1300 PASEO

1923 Images of Kansas City Kansas City Public Library

**Photograph Collection Home** 

# MISSOURI HISTORIC PRESERVATION PROGRAM

| ARCHITECTURAL/HISTORIC INV