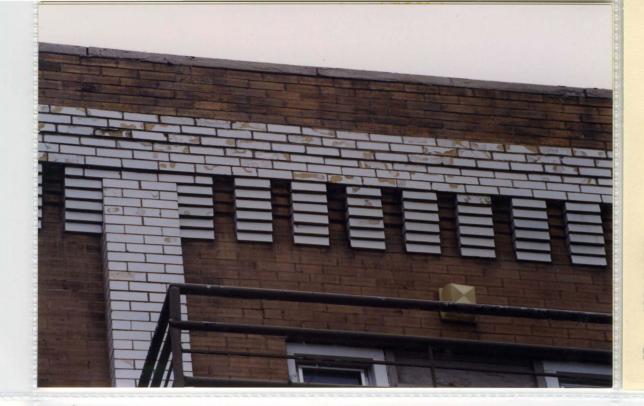

#9 1116 PASEO 1/00 Window detail (north elevation)

#6 1116 PASEO 1/00 Window detail (east elevation)

1116 PASEO South (side) elevation

1/00

#2 1116 PASEO 1/00 South (side) elevation from SE corner of building