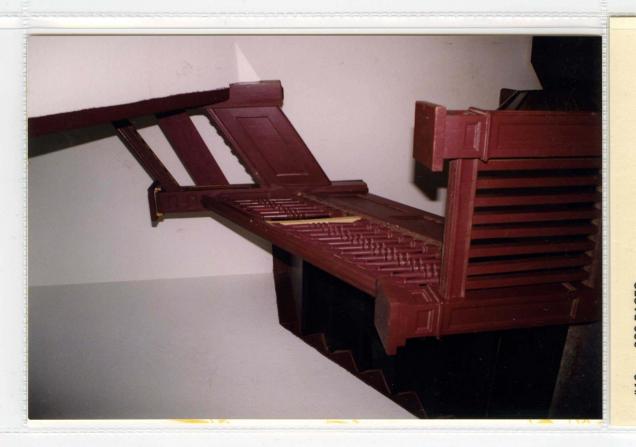

|                                                                                       |                                                                 |                                                   | 49. REVISION DATE(S)                                            |  |  |

PHL 573-751-7858

SEPARATE SHEET(S) TO THIS FORM

930 PASEO "Typical" Apartment Interior

#12











#10 930 PASEO 1/00 2nd floor interior stairway



1/00





930 PASEO Porch doorway (2nd level) 1/00

930 PASEO Entry detail (east elevation) 1/00 







#1 930 PASEO 1/00 East (front) elevation



#2 930 PASEO 1/00 North (side) elevation from NW corner of building

#### 930 PASEO - CONTINUATION SHEET

#### 42. FURTHER DESCRIPTION OF IMPORTANT FEATURES - Continued

"quoins" and porch columns are white glazed brick. The porch columns have ornamental terra cotta details at the top. The window surrounds on the second, third and fourth floors are ashlar stone. The main entrance on the east facade is an entablature on columns. The east door is surrounded by elaborate cut stone. The interior wood stairway is intact. A 1917 building permit notes that sleeping porches were added over the stairs