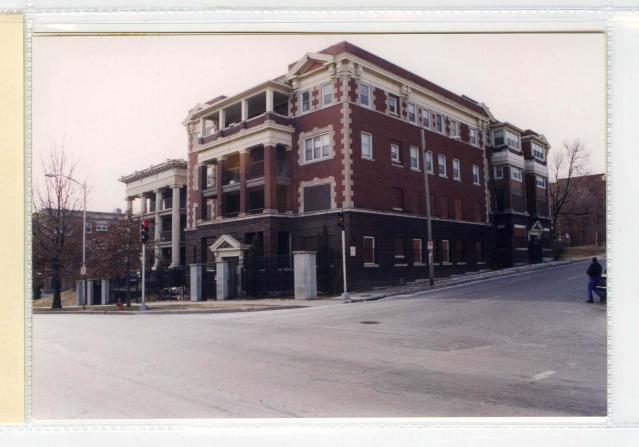

#1 1116 PASEO 1/00 East (front) elevation

**Photographs** 

Full frontal and side view; located at 11th and Paseo.

#13

1106 PASEO
Date of photo unknown
Source: Images of Kansas City
Display, Kansas City Library