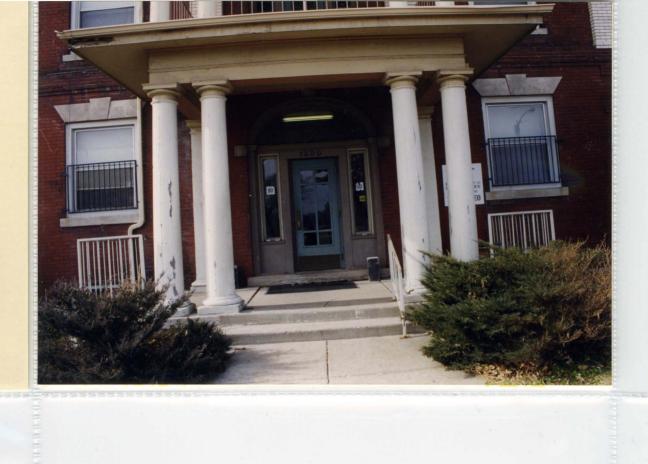

IMPORTANT FEATURES - Continued

brick cornice at the top of the east facade. Ashlar stone window sills are present on all of the double-hung windows. The second story windows on the east facade have flat ashlar lintels. The building was converted from six to twelve apartments in 1944 (Building Permit #15745-A). A 1957 building permit notes the addition of the front fire escape. The doors and windows were replaced and a fire escape was installed at the rear of the building in 1975. The interior was remodeled in 1975, but the wooden stairway and several door surrounds are extant.

1300 PASEO "Typical" interior door/surround

#12







1300 PASEO 2nd level porch entry from porch 1/00



1300 PASEO 2nd level porch entry from interior #10







1/00

1300 PASEO Detail east elevation 1/00







North (side) elevation & West (rear) elevation from NW corner of building

1/00



1300 PASEO East (front) elevation 1/00



1300 PASEO South (side) elevation from SE corner of building 1/00

# MISSOURI HISTORIC PRESERVATION PROGRAM

| ARCHITECTURAL/HISTORIC INVI