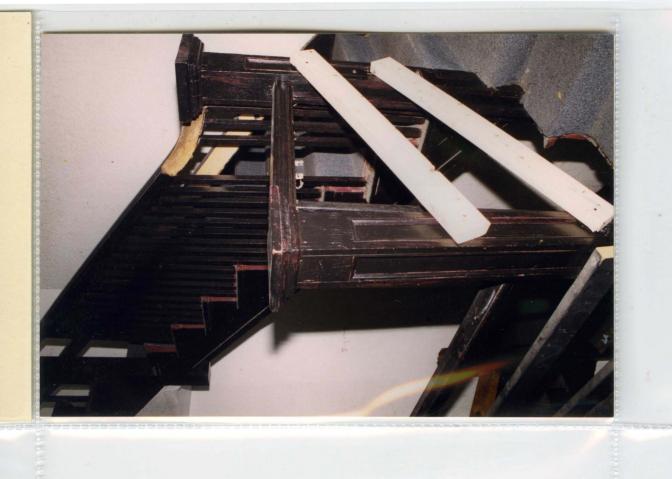

University of Missouri Press, 1964

Sandy, Wilda. "Kessler Biography." Kansas City Public Library: Special Collections.

Wilson, William H. The City Beautiful Movement in Kansas City. Columbia, MO:

#10 1116 PASEO 1/00 Interior stairway