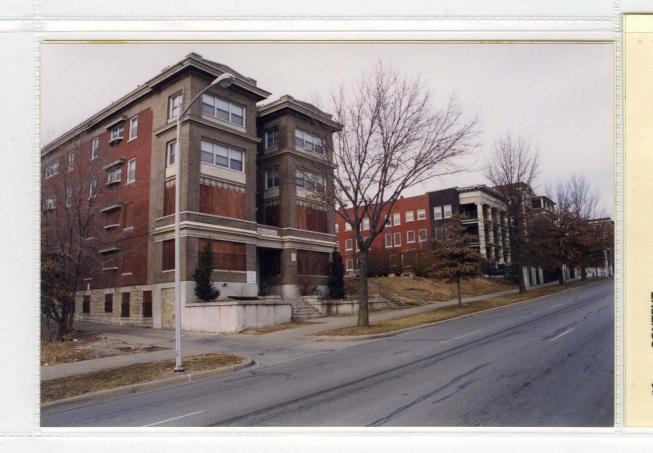

#9 1116 PASEO 1/00 Window detail (north elevation)

#6 1116 PASEO 1/00 Window detail (east elevation)

1116 PASEO South (side) elevation

1/00

#2 1116 PASEO 1/00 South (side) elevation from SE corner of building

#1 1116 PASEO 1/00 East (front) elevation

**Photographs** 

Full frontal and side view; located at 11th and Paseo.

#13

1106 PASEO
Date of photo unknown
Source: Images of Kansas City
Display, Kansas City Library