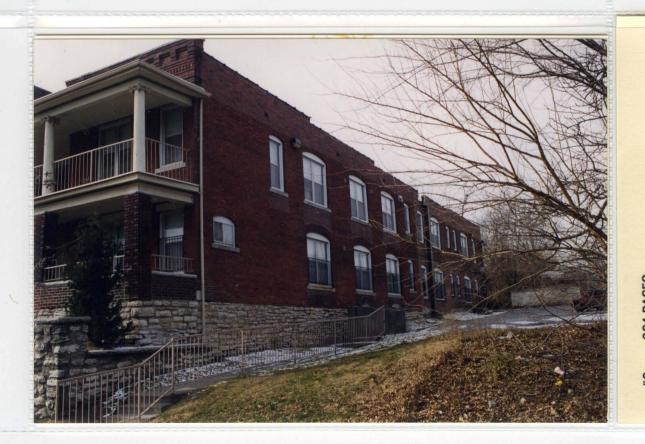

f building



928 PASEO Porch detail (east elevation) 1/00



928 PASEO
West (rear) elevation and south (side) elevation from sw corner of building 1/00





928 PASEO Porch detail (east elevation)

1/00

928 PASEO Transom at east entry





928 PASEO 2nd floor interior stairway

1/00







#11 928 PASEO 1/00 "Typical" Interior Corridor



#12 928 PASEO 1/00 "Typical" Apartment Interior

924 PASEO "Typical" Apartment Interior

#12







#9 924 PASEO 1/00 Interior view replacement windows #10 924 PASEO 1/00 "Typical" Interior Corridor

924 PASEO West (rear) elevation

1/00







#5 924 PASEO 1/00 Porch detail (east elevation)



#6 924 PASEO 1/00 South (side) elevation-west end

924 PASEO Exterior view of replacement windows (on porch)

1/00







924 PASEO East (front) elevation 1/00



924 PASEO North (side) elevation from NE corner of building 1/00

| <b>MISSOURI</b> | HISTORI       | C PRESER     | VATION   | <b>PROGRAM</b> |
|-----------------|---------------|--------------|----------|----------------|
| ARCHITECTURA    | L/HISTORIC IN | VENTORY FORM | <b>1</b> |                |

| 1.10.                                                                                                                                                                                                                                                                                                                                                                                                                                                                        |