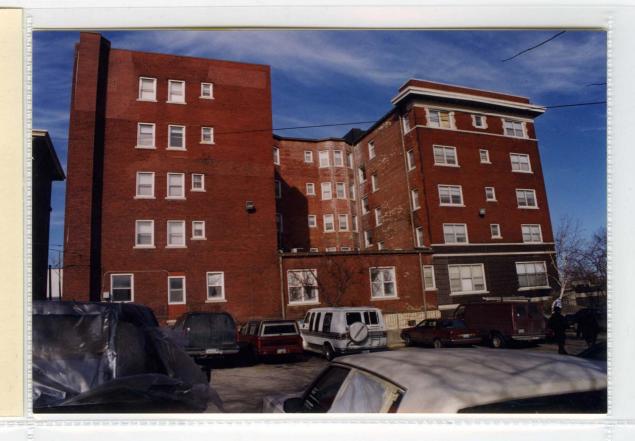

#1 1116 PASEO 1/00 East (front) elevation

**Photographs** 

Full frontal and side view; located at 11th and Paseo.

#13

1106 PASEO
Date of photo unknown
Source: Images of Kansas City
Display, Kansas City Library