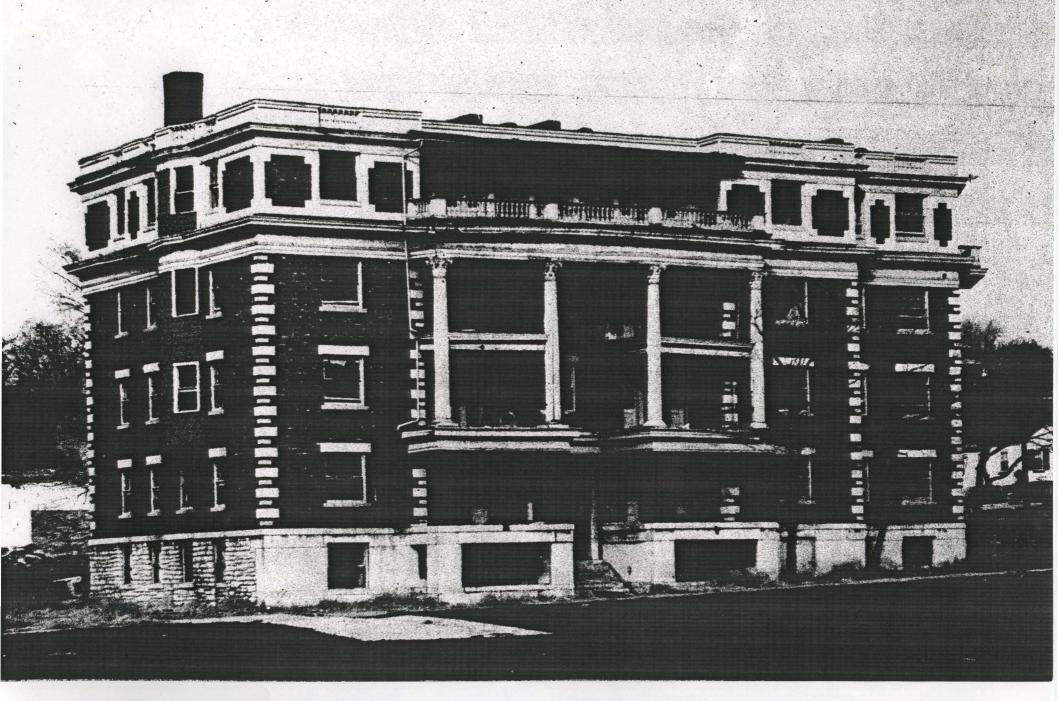

#1 1116 PASEO 1/00 East (front) elevation

**Photographs** 

Full frontal and side view; located at 11th and Paseo.

#13

1106 PASEO
Date of photo unknown
Source: Images of Kansas City
Display, Kansas City Library