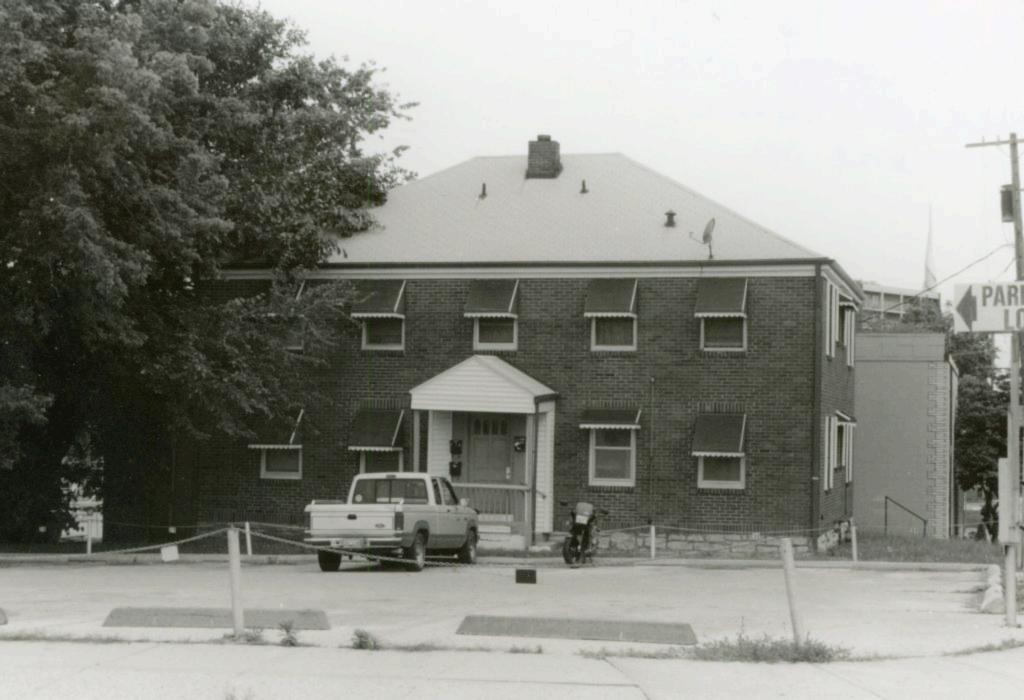

| D. Address / Location                              |                | GI. Owner's Name and Address (if Different) |               |                             |                   |  |  |
|----------------------------------------------------|----------------|---------------------------------------------|---------------|-----------------------------|-------------------|--|--|
| 121 E. Kansas                                      | Avenue         |                                             | Ralph & Barba | ara Patterson               |                   |  |  |
| Independence, MO 64050 B. C                        | County 095 Jac | ckson                                       |               |                             |                   |  |  |
| A. Historic Name                                   |                |                                             | Use, Historic | 01 Domestic                 |                   |  |  |
| C. Other Name                                      |                |                                             | Use, Present  | 01 Domestic                 |                   |  |  |
| 2M. Resource Type Building                         | 2D. Cons       | struction Date                              | c.1905        | 2F. Date Ret                | ouilt             |  |  |
|                                                    | 2E. Alter      |                                             |               | 2G. Date Mo                 |                   |  |  |
| 2L. No. of Ancillary Structures                    | Dates          |                                             |               | 2H. Demo Da                 | ate               |  |  |
| 2A. Architect / Builder                            |                |                                             |               | 2N. Stories                 |                   |  |  |
|                                                    | 20 Struc       | tural Systems                               |               | Primary Struc               |                   |  |  |
| •                                                  | BF Balloo      |                                             |               | Secondary S<br>Secondary S  |                   |  |  |
| 2B. Architectural Style                            |                |                                             |               |                             |                   |  |  |
| 80 Other: Gabled Roof Prairie Style                | 2P. Wall       | Materials                                   |               | 2W. Plan Co                 |                   |  |  |
| 2C. Vernacular Type                                | 30 Brick       |                                             |               | RC Rectangle                | 9                 |  |  |
| 201 10111101111111111111111111111111111            | 50 Metal       |                                             |               | 2R. Roof                    | GB Gable          |  |  |
| Co. Historia Franchica                             |                | oric Sub-Functi                             | la-a          | Shapes                      |                   |  |  |
| 2J. Historic Function 01 Domestic                  |                | gle Dwelling                                | on            |                             |                   |  |  |
| O1 Domestic                                        | UTA Sing       | lie pweiling                                |               | 2S. Roof<br>Materials       | 70 Ceramic Tile   |  |  |
|                                                    |                |                                             |               |                             |                   |  |  |
|                                                    |                |                                             |               | 2T. Roof<br>Features        |                   |  |  |
| 2Q. Other Materials                                | 2V. Porci      | h Type                                      |               | reatures                    |                   |  |  |
| 40 Stone                                           | FU Full        |                                             |               | 211 Foundati                | tion 43 Limestone |  |  |
|                                                    | VE Veran       | lda                                         | s Limestone   |                             |                   |  |  |
| 2X. Description of Property-<br>Continuation Sheet |                | cription of Envi<br>buildings-Cont          |               | T. Significar<br>Sheet      | nce-Continuation  |  |  |
| Q. Areas of Significance/Contexts                  |                | S. Significa                                | nt Date(s)    | R. Signific                 | cant Person(s)    |  |  |
| 030 Architecture                                   |                |                                             |               |                             |                   |  |  |
|                                                    |                |                                             |               |                             |                   |  |  |
| National Register Name                             |                | N. Ownersh                                  | nin.          | 5                           | 40                |  |  |
| Mational Kahister Mattie                           |                |                                             | /ate          | 2Z. Source                  | es                |  |  |
|                                                    |                | Loc                                         |               | Plat Maps, City Directories |                   |  |  |
| NR Eligibility                                     |                | Sta                                         |               |                             |                   |  |  |
| Contributing to district                           |                |                                             | deral         |                             |                   |  |  |
| integrity                                          |                | Mix                                         | (             |                             |                   |  |  |
| Excellent                                          |                | - DI                                        |               |                             |                   |  |  |
| Survey Report                                      |                | Property Pho                                | otograph      |                             |                   |  |  |
| Independence Square Survey 2001                    |                |                                             |               |                             |                   |  |  |
| Preparer                                           |                |                                             |               |                             |                   |  |  |
| Schwenk & Rosin/HPS,LLC                            |                |                                             |               |                             |                   |  |  |
| Date August 2001                                   |                |                                             |               |                             |                   |  |  |
|                                                    |                |                                             |               |                             |                   |  |  |
| Photo Roll and Frame Number                        |                |                                             |               |                             |                   |  |  |
|                                                    |                |                                             |               |                             |                   |  |  |

| Missouri Historic Resources<br>Survey Form - Page 2                                               |                                                                                            |                                                                                                                                                                                                                                                                                |
|---------------------------------------------------------------------------------------------------|--------------------------------------------------------------------------------------------|--------------------------------------------------------------------------------------------------------------------------------------------------------------------------------------------------------------------------------------------------------------------------------|
|                                                                                                   |                                                                                            |                                                                                                                                                                                                                                                                                |
| D. Address / Location                                                                             |                                                                                            |                                                                                                                                                                                                                                                                                |
| 121 E. Kansas<br>Independence, MO 64050                                                           | Avenue                                                                                     |                                                                                                                                                                                                                                                                                |
| 2X. Further Description                                                                           |                                                                                            |                                                                                                                                                                                                                                                                                |
| cladding, with brick at the first story and alumifenestration and the tripartite window in the ga | ninum siding at the upper s<br>pable, are typical elements<br>rick chimney rises at the re | rch supports, stone balusters and railing, and differing wall tories. The two-bay-wide front façade, as well as the regular in this house type. A tile roof surmounts this 2-1/2 story house, ear of the ridgeline. Identical in scale, size, and massing as its al integrity. |
| 2Y. Description of Environment and Outbu This house is in a residential enclave east of           |                                                                                            |                                                                                                                                                                                                                                                                                |
| T. Significance                                                                                   |                                                                                            |                                                                                                                                                                                                                                                                                |
|                                                                                                   |                                                                                            |                                                                                                                                                                                                                                                                                |
|                                                                                                   |                                                                                            |                                                                                                                                                                                                                                                                                |
|                                                                                                   |                                                                                            |                                                                                                                                                                                                                                                                                |
|                                                                                                   |                                                                                            |                                                                                                                                                                                                                                                                                |

The 1905 city directory lists Harvey Clingman, a carpenter, at this address. In 1910, Dunn is listed at this address. In 1920, Rev. John V Plunkett. In 1946, Earl J. Brown. In 1950, Barton H. Fishback. In 1960, Mrs. Estella L. Fishback (121) and Robert E. Bates (121-1/2).