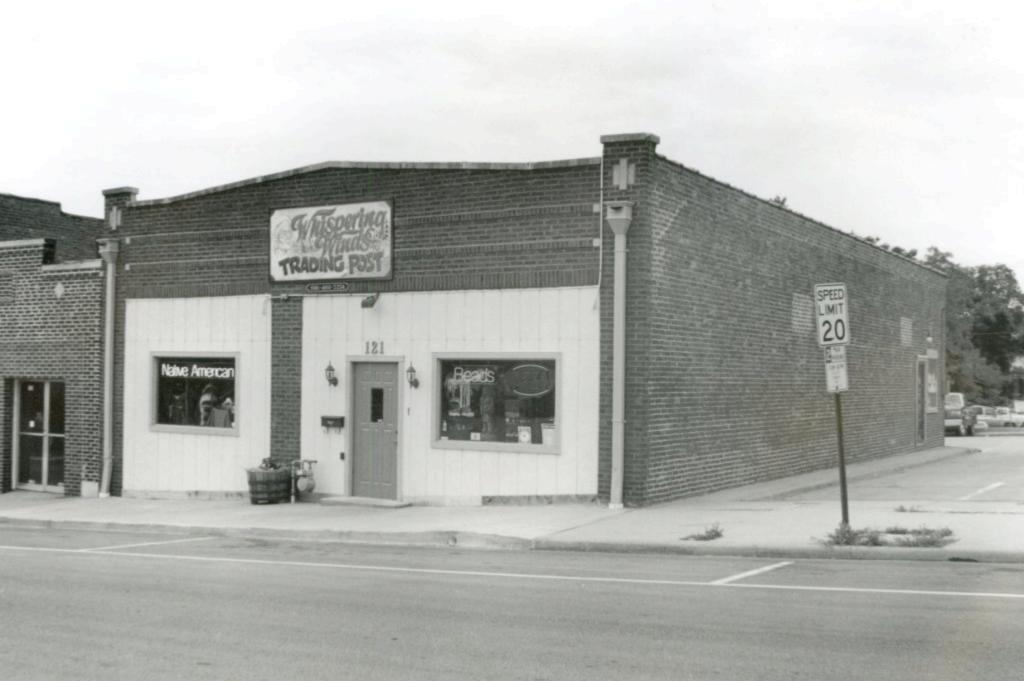

| D. Address / Location                              |                | GI. Owner's Name and Address (if Different) |               |                             |                   |  |  |
|----------------------------------------------------|----------------|---------------------------------------------|---------------|-----------------------------|-------------------|--|--|
| 121 E. Kansas                                      | Avenue         |                                             | Ralph & Barba | ara Patterson               |                   |  |  |
| Independence, MO 64050 B. C                        | County 095 Jac | ckson                                       |               |                             |                   |  |  |
| A. Historic Name                                   |                |                                             | Use, Historic | 01 Domestic                 |                   |  |  |
| C. Other Name                                      |                |                                             | Use, Present  | 01 Domestic                 |                   |  |  |
| 2M. Resource Type Building                         | 2D. Cons       | struction Date                              | c.1905        | 2F. Date Ret                | ouilt             |  |  |
|                                                    | 2E. Alter      |                                             |               | 2G. Date Mo                 |                   |  |  |
| 2L. No. of Ancillary Structures                    | Dates          |                                             |               | 2H. Demo Da                 | ate               |  |  |
| 2A. Architect / Builder                            |                |                                             |               | 2N. Stories                 |                   |  |  |
|                                                    | 20 Struc       | tural Systems                               |               | Primary Struc               |                   |  |  |
| •                                                  | BF Balloo      |                                             |               | Secondary S<br>Secondary S  |                   |  |  |
| 2B. Architectural Style                            |                |                                             |               |                             |                   |  |  |
| 80 Other: Gabled Roof Prairie Style                | 2P. Wall       | Materials                                   |               | 2W. Plan Co                 |                   |  |  |
| 2C. Vernacular Type                                | 30 Brick       |                                             |               | RC Rectangle                | 9                 |  |  |
| 201 10111101111111111111111111111111111            | 50 Metal       |                                             |               | 2R. Roof                    | GB Gable          |  |  |
| Co. Historia Franchica                             |                | oric Sub-Functi                             | la-a          | Shapes                      |                   |  |  |
| 2J. Historic Function 01 Domestic                  |                | gle Dwelling                                | on            |                             |                   |  |  |
| O1 Domestic                                        | UTA Sing       | lie pweiling                                |               | 2S. Roof<br>Materials       | 70 Ceramic Tile   |  |  |
|                                                    |                |                                             |               |                             |                   |  |  |
|                                                    |                |                                             |               | 2T. Roof<br>Features        |                   |  |  |
| 2Q. Other Materials                                | 2V. Porci      | h Type                                      |               | reatures                    |                   |  |  |
| 40 Stone                                           | FU Full        |                                             |               | 211 Foundati                | tion 43 Limestone |  |  |
|                                                    | VE Veran       | lda                                         | s Limestone   |                             |                   |  |  |
| 2X. Description of Property-<br>Continuation Sheet |                | cription of Envi<br>buildings-Cont          |               | T. Significar<br>Sheet      | nce-Continuation  |  |  |
| Q. Areas of Significance/Contexts                  |                | S. Significa                                | nt Date(s)    | R. Signific                 | cant Person(s)    |  |  |
| 030 Architecture                                   |                |                                             |               |                             |                   |  |  |
|                                                    |                |                                             |               |                             |                   |  |  |
| National Register Name                             |                | N. Ownersh                                  | nin.          | 5                           | 40                |  |  |
| Mational Kahister Mattie                           |                |                                             | /ate          | 2Z. Source                  | es                |  |  |
|                                                    |                | Loc                                         |               | Plat Maps, City Directories |                   |  |  |
| NR Eligibility                                     |                | Sta                                         |               |                             |                   |  |  |
| Contributing to district                           |                |                                             | deral         |                             |                   |  |  |
| integrity                                          |                | Mix                                         | (             |                             |                   |  |  |
| Excellent                                          |                | - DI                                        |               |                             |                   |  |  |
| Survey Report                                      |                | Property Pho                                | otograph      |                             |                   |  |  |
| Independence Square Survey 2001                    |                |                                             |               |                             |                   |  |  |
| Preparer                                           |                |                                             |               |                             |                   |  |  |
| Schwenk & Rosin/HPS,LLC                            |                |                                             |               |                             |                   |  |  |
| Date August 2001                                   |                |                                             |               |                             |                   |  |  |
|                                                    |                |                                             |               |                             |                   |  |  |
| Photo Roll and Frame Number                        |                |                                             |               |                             |                   |  |  |
|                                                    |                |                                             |               |                             |                   |  |  |

| Missouri Historic Resources<br>Survey Form - Page 2                                               |                                                                                            |                                                                                                                                                                                                                                                                                |
|---------------------------------------------------------------------------------------------------|--------------------------------------------------------------------------------------------|--------------------------------------------------------------------------------------------------------------------------------------------------------------------------------------------------------------------------------------------------------------------------------|
|                                                                                                   |                                                                                            |                                                                                                                                                                                                                                                                                |
| D. Address / Location                                                                             |                                                                                            |                                                                                                                                                                                                                                                                                |
| 121 E. Kansas<br>Independence, MO 64050                                                           | Avenue                                                                                     |                                                                                                                                                                                                                                                                                |
| 2X. Further Description                                                                           |                                                                                            |                                                                                                                                                                                                                                                                                |
| cladding, with brick at the first story and alumifenestration and the tripartite window in the ga | ninum siding at the upper s<br>pable, are typical elements<br>rick chimney rises at the re | rch supports, stone balusters and railing, and differing wall tories. The two-bay-wide front façade, as well as the regular in this house type. A tile roof surmounts this 2-1/2 story house, ear of the ridgeline. Identical in scale, size, and massing as its al integrity. |
| 2Y. Description of Environment and Outbu This house is in a residential enclave east of           |                                                                                            |                                                                                                                                                                                                                                                                                |
| T. Significance                                                                                   |                                                                                            |                                                                                                                                                                                                                                                                                |
|                                                                                                   |                                                                                            |                                                                                                                                                                                                                                                                                |
|                                                                                                   |                                                                                            |                                                                                                                                                                                                                                                                                |
|                                                                                                   |                                                                                            |                                                                                                                                                                                                                                                                                |
|                                                                                                   |                                                                                            |                                                                                                                                                                                                                                                                                |

The 1905 city directory lists Harvey Clingman, a carpenter, at this address. In 1910, Dunn is listed at this address. In 1920, Rev. John V Plunkett. In 1946, Earl J. Brown. In 1950, Barton H. Fishback. In 1960, Mrs. Estella L. Fishback (121) and Robert E. Bates (121-1/2).