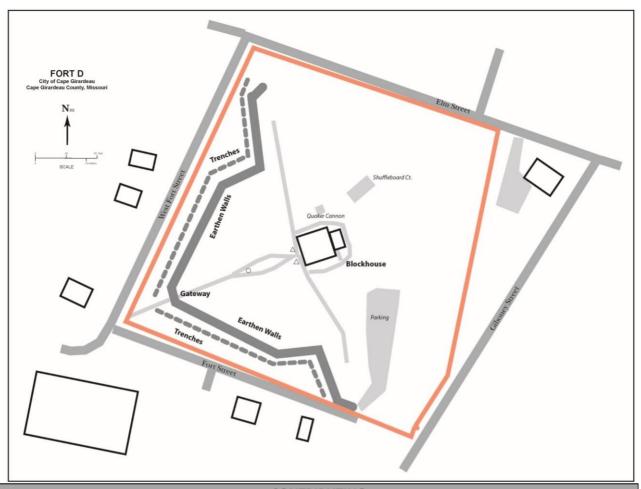

| CONTRIBUTING                                             |              |         |
|----------------------------------------------------------|--------------|---------|
| Resource                                                 | Туре         | Year    |
| Redan – Earthen Walls & Trenches                         | 1 Structure  | 1861    |
| WPA Blockhouse                                           | 1 Building   | 1937    |
| WPA Gateway                                              | 1 Structure  | 1937    |
| Sidewalks – denoted via light gray pathways              | 1 Structure  | 1937    |
| Cannon bases – triangles in front of blockhouse          | 2 Objects    | 1937    |
| NONCONTRIBUTING                                          |              |         |
| Plaque on Pedestal – circle between Gateway & Blockhouse | 1 Object     | c. 1940 |
| Shuffle Board Courts – 2 strips of concrete              | 2 Structures | c. 1970 |
| Gravel Parking – light gray area labeled parking (not in | 1 Site       | c. 1960 |
| resource count)                                          |              |         |
| ODANICE DENOTES NATIONAL DECISTED POLINDADIES            |              |         |

## Figure 6. Plan of site. Latitude/longitude coordinates: 37.290860, -89.526430 SOURCE: Friends of Fort D. 2018.