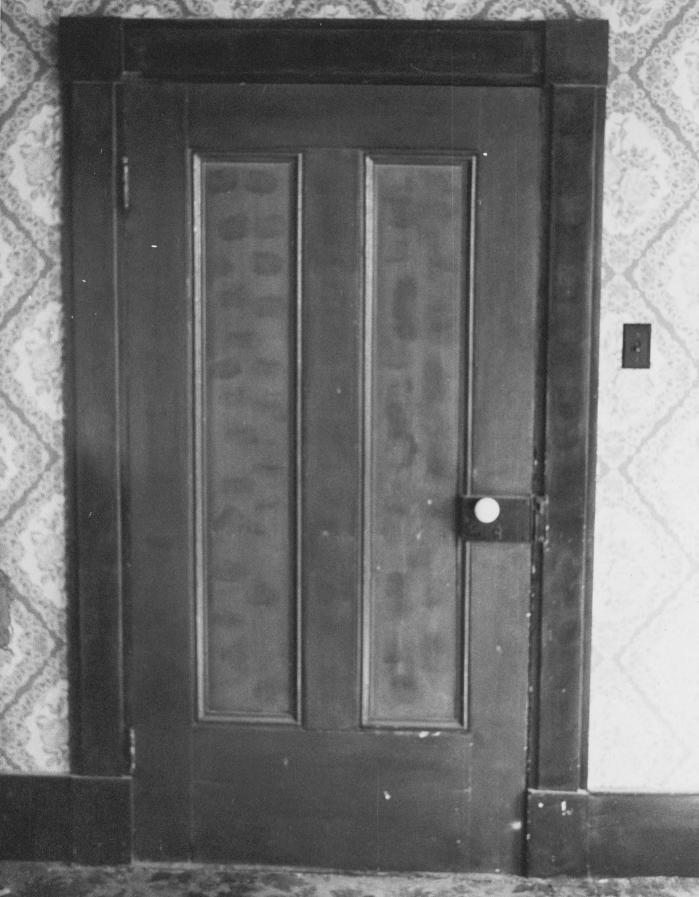

The central entrance hall is flanked by double rooms which are of equal size, the fireplaces with circa 1850 mantels are centered in the north and south walls. Floor to ceiling cabinets of tongue and groove construction flank the double entrance doors and are an obvious alteration. The northwest room has a floor to ceiling closet which matches the rest of the woodwork in the house. The two south rooms have exterior doors on the south facade that were part of the original construction. The one story room on the north has a matching fireplace on the north wall. There is a porch on the east side of this room and the roof line indicates it was part of the original house. There are two stair wells in the house, one in the central hall and one in the northeast room off the central hall.