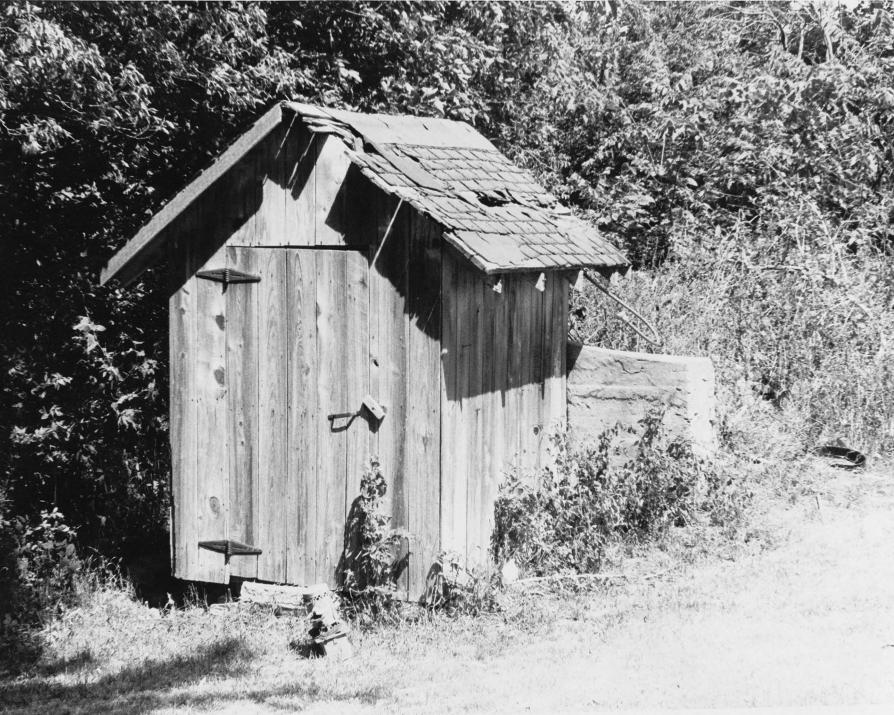

Also, on the property is a root cellar with an entrance shed made of wood planks located about thirty feet to the west of the house. A board and batten smokehouse or shed near the northwest corner of the house is used as a storage shed today. The remnant of an orchard is located to the west of the house and lies within the property being nominated.