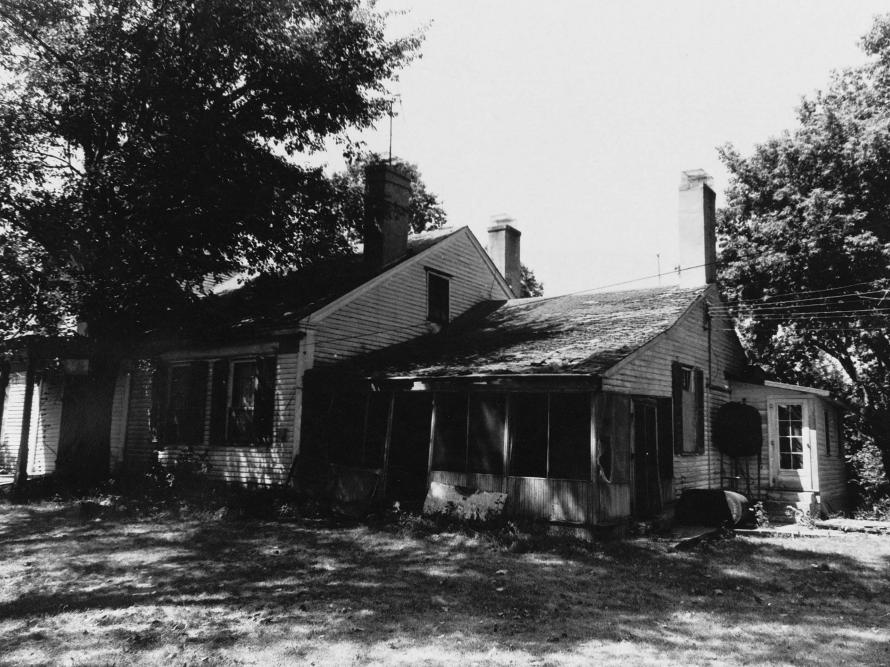

#### Describe the present and original (if known) physical appearance

Situated in a rural area near Rushville, Missouri, the Enoch Madison Fenton, Edward Jackson Fenton House is a two story rectangular building of frame construction. The frame Greek Revival one and a half story house is of a type common in many areas of the United States, but unique in Northwest Missouri. The building being nominated is bold in silhouette, broad in proportions and simplified in detail which is traditional in this style of house in Missouri.

The Fenton House is fifty feet long by thirty-four feet wide in the main five bay structure. There is a one story addition on the north which measures twenty feet long by seventeen feet wide. There is an ell shaped addition on the west which was added about 1940 that measures twenty-six feet by eleven feet with a small porch measuring six feet by nine feet added on the north side of the house. An alteration was made on the east facade of the second floor which changed the porch and opened a second floor doorway upstairs.

The windows are nine-over-six pane on the first floor and vary from four-over-four to six-over-six on the second floor. The lintels are narrow with very small wood lugsills. There is a five pane transom above the double entrance doors on the east facade. There are five single stack fireplace chimneys, flush with the gables. The gable roof had wood shingles, but is covered with asbestos shingles at the present time.

The entire house rests on a limestone foundation that varies from twelve to thirty-six inches in width. There is a basement under the two south rooms which is reached by an exterior stairwell on the west side of the house. Structurally the house has been altered by a gabled wall dormer in the east facade of the second floor, an ell addition on the northwest corner of the building and a porch on the east facade. The structural integrity of the original exterior and interior is not affected by these alterations.

Also, on the property is a root cellar with an entrance shed made of wood planks located about thirty feet to the west of the house. A board and batten smokehouse or shed near the northwest corner of the house is used as a storage shed today. The remnant of an orchard is located to the west of the house and lies within the property being nominated.