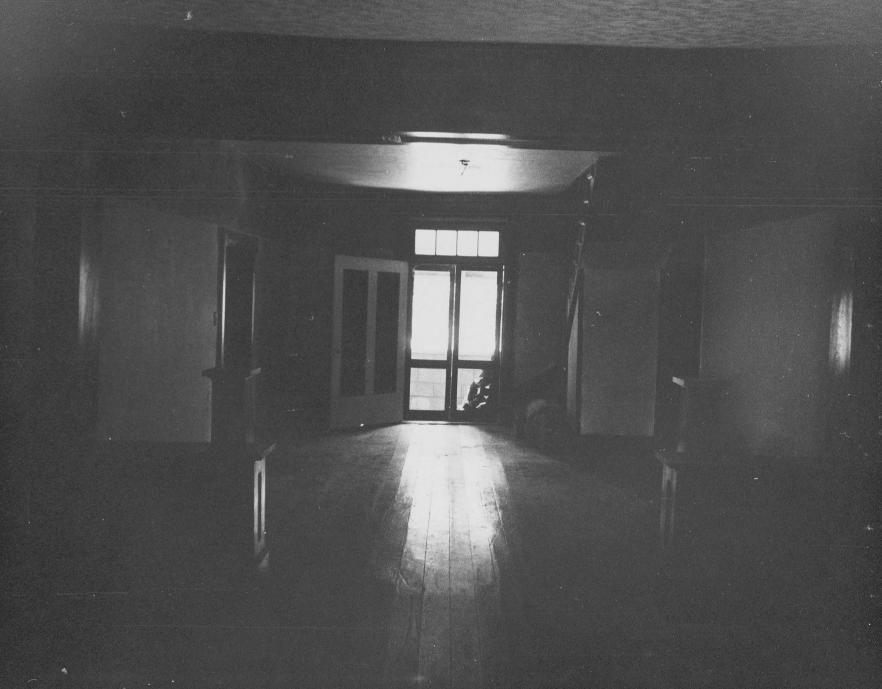

The central entrance hall is flanked by double rooms which are of equal size, the fireplaces with circa 1850 mantels are centered in the north and south walls. Floor to ceiling cabinets of tongue and groove construction flank the double entrance doors and are an obvious alteration. The northwest room has a floor to ceiling closet which matches the rest of the woodwork in the house. The two south rooms have exterior doors on the south facade that were part of the original construction. The one story room on the north has a matching fireplace on the north wall. There is a porch on the east side of this room and the roof line indicates it was part of the original house. There are two stair wells in the house, one in the central hall and one in the northeast room off the central hall.