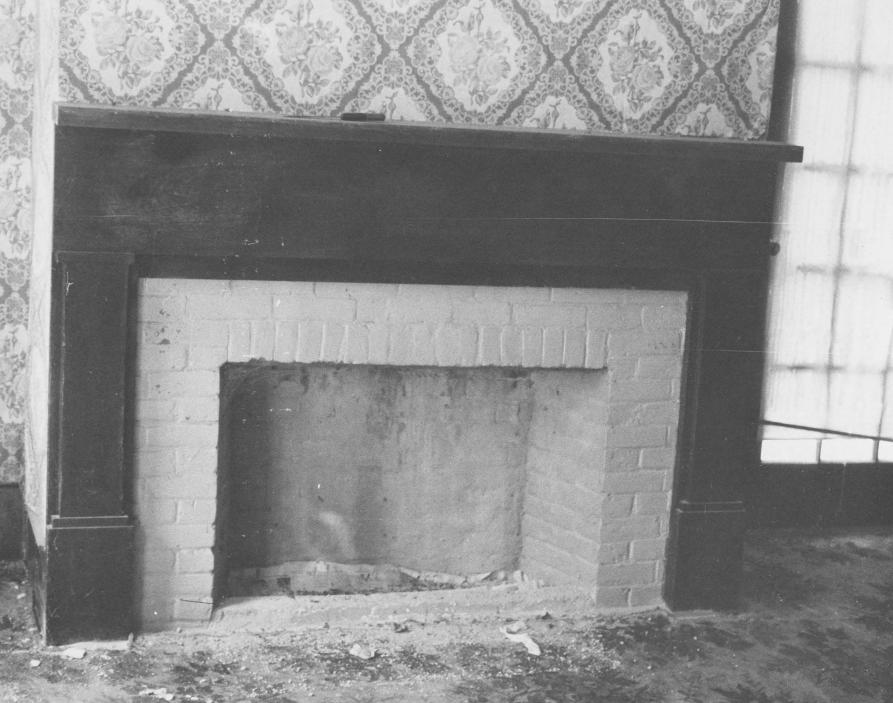

The central entrance hall is flanked by double rooms which are of equal size, the fireplaces with circa 1850 mantels are centered in the north and south walls. Floor to ceiling cabinets of tongue and groove construction flank the double entrance doors and are an obvious alteration. The northwest room has a floor to ceiling closet which matches the rest of the woodwork in the house. The two south rooms have exterior doors on the south facade that were part of the original construction. The one story room on the north has a matching fireplace on the north wall. There is a porch on the east side of this room and the roof line indicates it was part of the original house. There are two stair wells in the house, one in the central hall and one in the northeast room off the central hall.