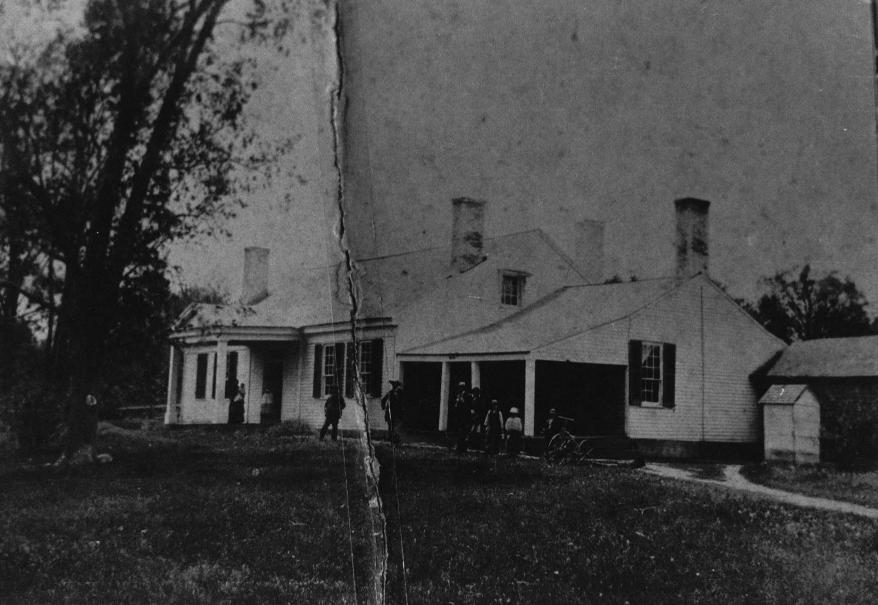

#### Describe the present and original (if known) physical appearance

Situated in a rural area near Rushville, Missouri, the Enoch Madison Fenton, Edward Jackson Fenton House is a two story rectangular building of frame construction. The frame Greek Revival one and a half story house is of a type common in many areas of the United States, but unique in Northwest Missouri. The building being nominated is bold in silhouette, broad in proportions and simplified in detail which is traditional in this style of house in Missouri.

The Fenton House is fifty feet long by thirty-four feet wide in the main five bay structure. There is a one story addition on the north which measures twenty feet long by seventeen feet wide. There is an ell shaped addition on the west which was added about 1940 that measures twenty-six feet by eleven feet with a small porch measuring six feet by nine feet added on the north side of the house. An alteration was made on the east facade of the second floor which changed the porch and opened a second floor doorway upstairs.

The windows are nine-over-six pane on the first floor and vary from four-over-four to six-over-six on the second floor. The lintels are narrow with very small wood lugsills. There is a five pane transom above the double entrance doors on the east facade. There are five single stack fireplace chimneys, flush with the gables. The gable roof had wood shingles, but is covered with asbestos shingles at the present time.

The central entrance hall is flanked by double rooms which are of equal size, the fireplaces with circa 1850 mantels are centered in the north and south walls. Floor to ceiling cabinets of tongue and groove construction flank the double entrance doors and are an obvious alteration. The northwest room has a floor to ceiling closet which matches the rest of the woodwork in the house. The two south rooms have exterior doors on the south facade that were part of the original construction. The one story room on the north has a matching fireplace on the north wall. There is a porch on the east side of this room and the roof line indicates it was part of the original house. There are two stair wells in the house, one in the central hall and one in the northeast room off the central hall.