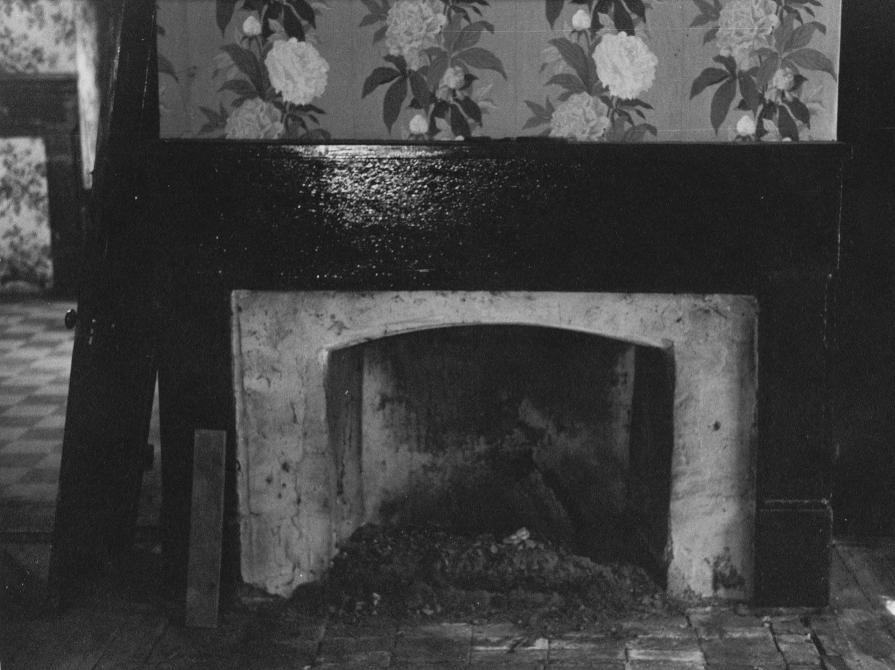

The central entrance hall is flanked by double rooms which are of equal size, the fireplaces with circa 1850 mantels are centered in the north and south walls. Floor to ceiling cabinets of tongue and groove construction flank the double entrance doors and are an obvious alteration. The northwest room has a floor to ceiling closet which matches the rest of the woodwork in the house. The two south rooms have exterior doors on the south facade that were part of the original construction. The one story room on the north has a matching fireplace on the north wall. There is a porch on the east side of this room and the roof line indicates it was part of the original house. There are two stair wells in the house, one in the central hall and one in the northeast room off the central hall.