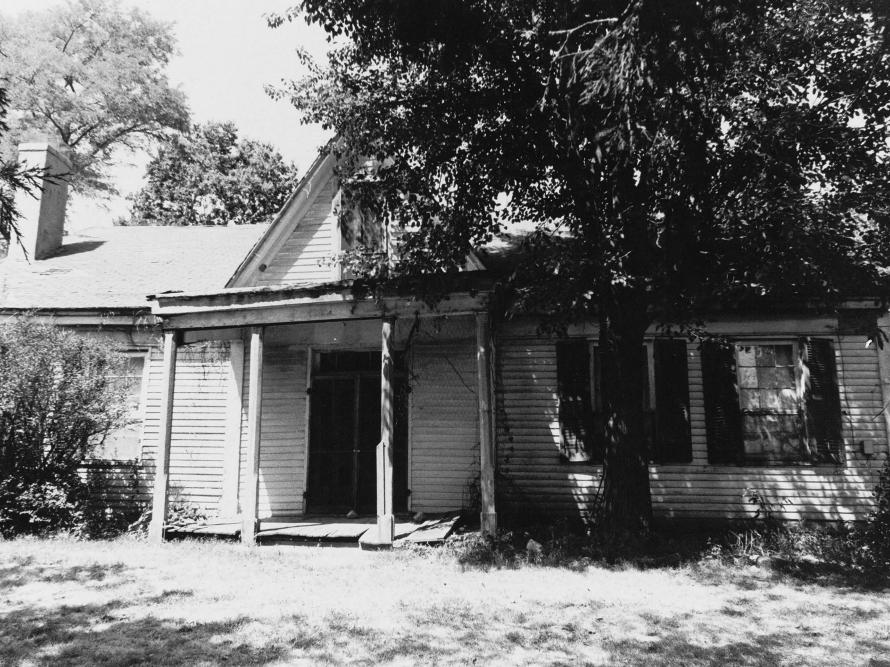

The Fenton House is fifty feet long by thirty-four feet wide in the main five bay structure. There is a one story addition on the north which measures twenty feet long by seventeen feet wide. There is an ell shaped addition on the west which was added about 1940 that measures twenty-six feet by eleven feet with a small porch measuring six feet by nine feet added on the north side of the house. An alteration was made on the east facade of the second floor which changed the porch and opened a second floor doorway upstairs.

The central entrance hall is flanked by double rooms which are of equal size, the fireplaces with circa 1850 mantels are centered in the north and south walls. Floor to ceiling cabinets of tongue and groove construction flank the double entrance doors and are an obvious alteration. The northwest room has a floor to ceiling closet which matches the rest of the woodwork in the house. The two south rooms have exterior doors on the south facade that were part of the original construction. The one story room on the north has a matching fireplace on the north wall. There is a porch on the east side of this room and the roof line indicates it was part of the original house. There are two stair wells in the house, one in the central hall and one in the northeast room off the central hall.

The entire house rests on a limestone foundation that varies from twelve to thirty-six inches in width. There is a basement under the two south rooms which is reached by an exterior stairwell on the west side of the house. Structurally the house has been altered by a gabled wall dormer in the east facade of the second floor, an ell addition on the northwest corner of the building and a porch on the east facade. The structural integrity of the original exterior and interior is not affected by these alterations.