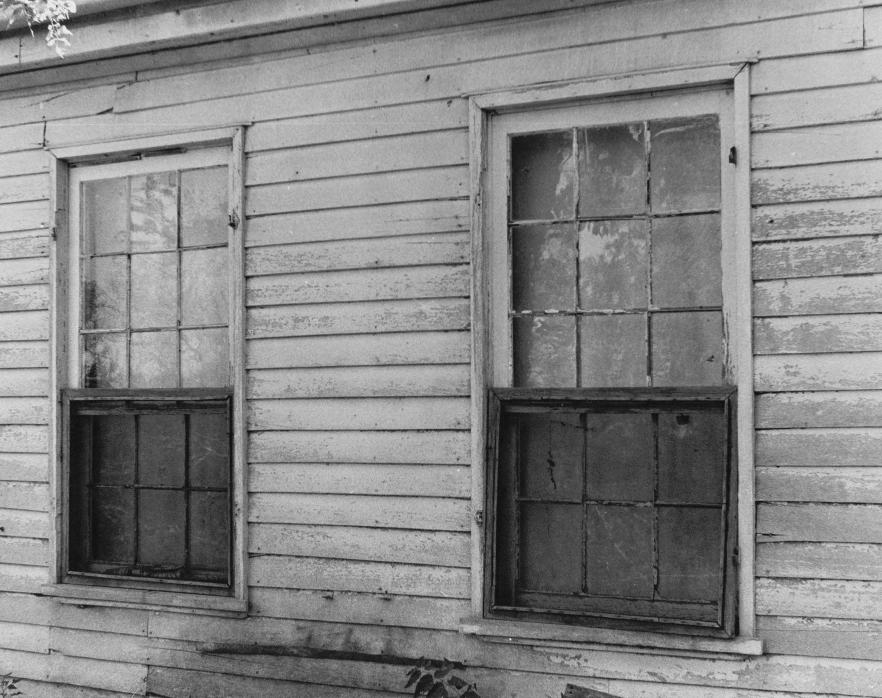

The windows are nine-over-six pane on the first floor and vary from four-over-four to six-over-six on the second floor. The lintels are narrow with very small wood lugsills. There is a five pane transom above the double entrance doors on the east facade. There are five single stack fireplace chimneys, flush with the gables. The gable roof had wood shingles, but is covered with asbestos shingles at the present time.