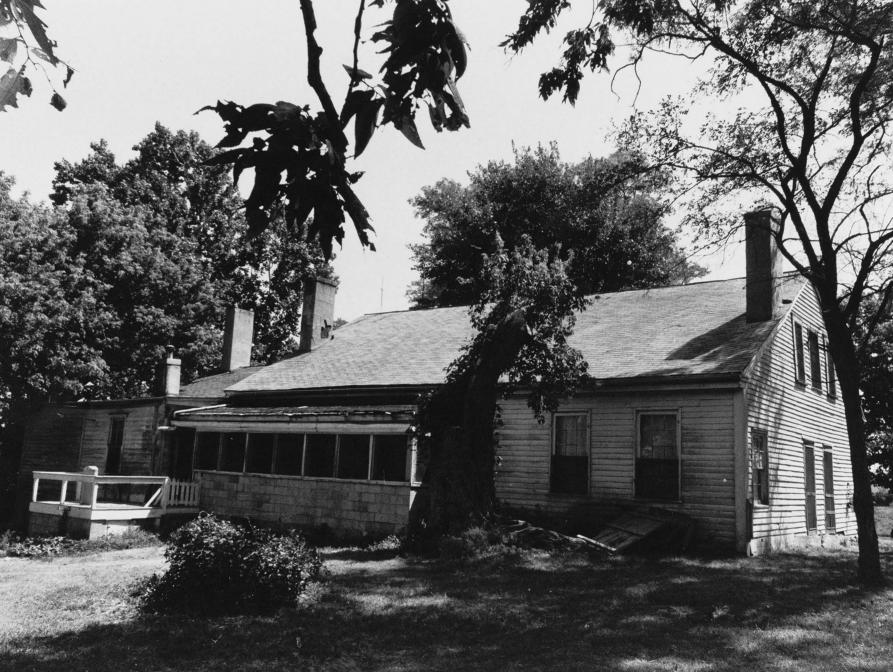

The Fenton House is fifty feet long by thirty-four feet wide in the main five bay structure. There is a one story addition on the north which measures twenty feet long by seventeen feet wide. There is an ell shaped addition on the west which was added about 1940 that measures twenty-six feet by eleven feet with a small porch measuring six feet by nine feet added on the north side of the house. An alteration was made on the east facade of the second floor which changed the porch and opened a second floor doorway upstairs.

The entire house rests on a limestone foundation that varies from twelve to thirty-six inches in width. There is a basement under the two south rooms which is reached by an exterior stairwell on the west side of the house. Structurally the house has been altered by a gabled wall dormer in the east facade of the second floor, an ell addition on the northwest corner of the building and a porch on the east facade. The structural integrity of the original exterior and interior is not affected by these alterations.

Also, on the property is a root cellar with an entrance shed made of wood planks located about thirty feet to the west of the house. A board and batten smokehouse or shed near the northwest corner of the house is used as a storage shed today. The remnant of an orchard is located to the west of the house and lies within the property being nominated.