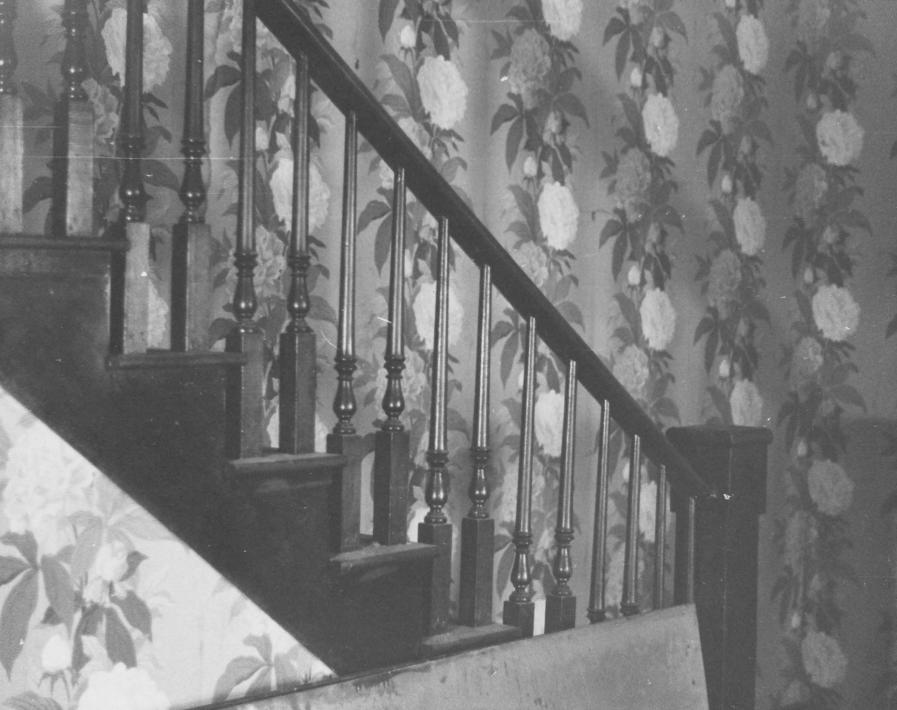

The central entrance hall is flanked by double rooms which are of equal size, the fireplaces with circa 1850 mantels are centered in the north and south walls. Floor to ceiling cabinets of tongue and groove construction flank the double entrance doors and are an obvious alteration. The northwest room has a floor to ceiling closet which matches the rest of the woodwork in the house. The two south rooms have exterior doors on the south facade that were part of the original construction. The one story room on the north has a matching fireplace on the north wall. There is a porch on the east side of this room and the roof line indicates it was part of the original house. There are two stair wells in the house, one in the central hall and one in the northeast room off the central hall.