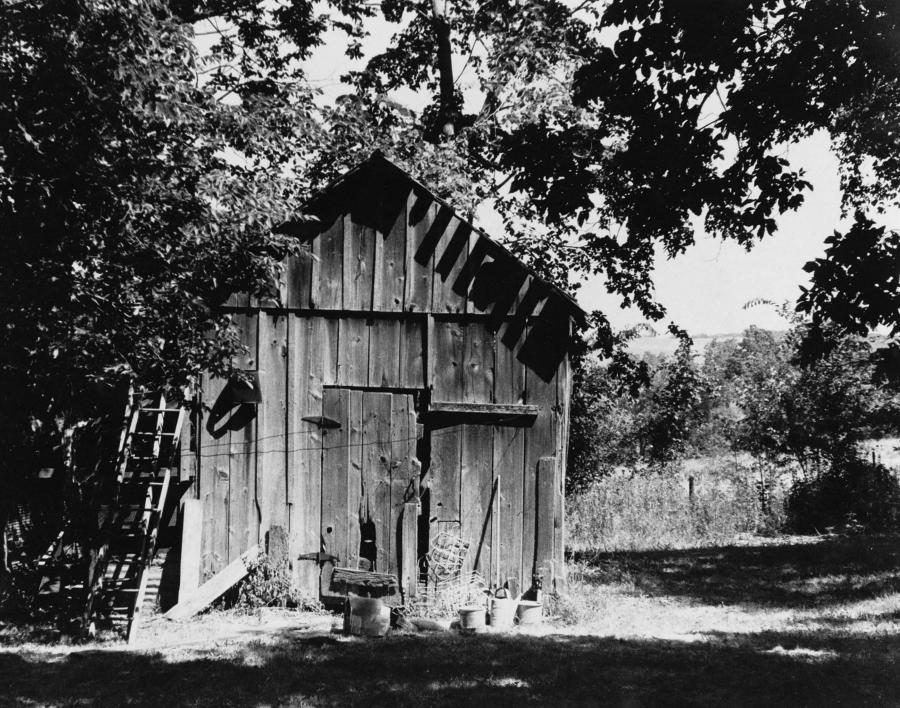

Also, on the property is a root cellar with an entrance shed made of wood planks located about thirty feet to the west of the house. A board and batten smokehouse or shed near the northwest corner of the house is used as a storage shed today. The remnant of an orchard is located to the west of the house and lies within the property being nominated.