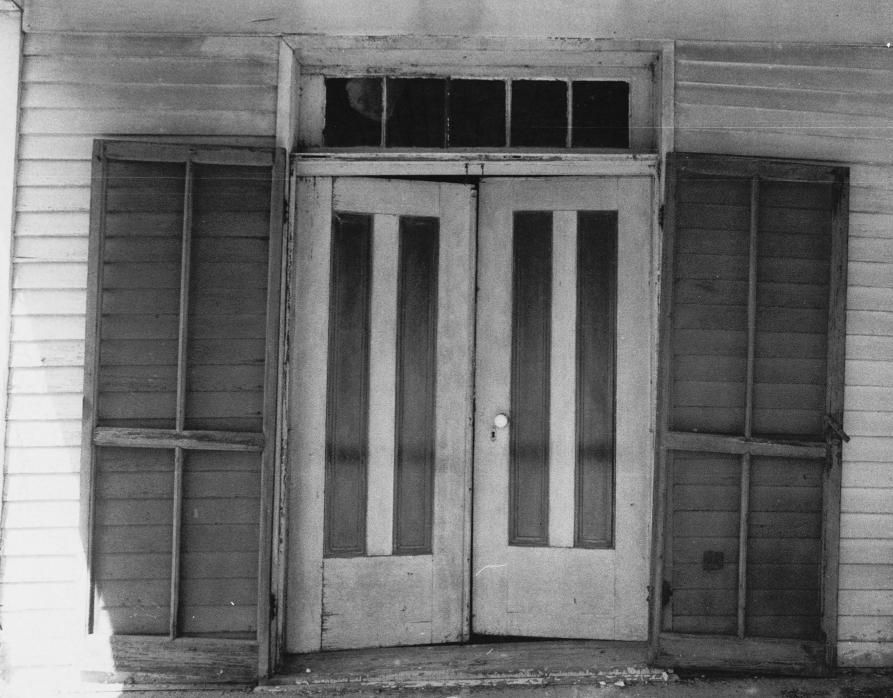

The windows are nine-over-six pane on the first floor and vary from four-over-four to six-over-six on the second floor. The lintels are narrow with very small wood lugsills. There is a five pane transom above the double entrance doors on the east facade. There are five single stack fireplace chimneys, flush with the gables. The gable roof had wood shingles, but is covered with asbestos shingles at the present time.

The central entrance hall is flanked by double rooms which are of equal size, the fireplaces with circa 1850 mantels are centered in the north and south walls. Floor to ceiling cabinets of tongue and groove construction flank the double entrance doors and are an obvious alteration. The northwest room has a floor to ceiling closet which matches the rest of the woodwork in the house. The two south rooms have exterior doors on the south facade that were part of the original construction. The one story room on the north has a matching fireplace on the north wall. There is a porch on the east side of this room and the roof line indicates it was part of the original house. There are two stair wells in the house, one in the central hall and one in the northeast room off the central hall.