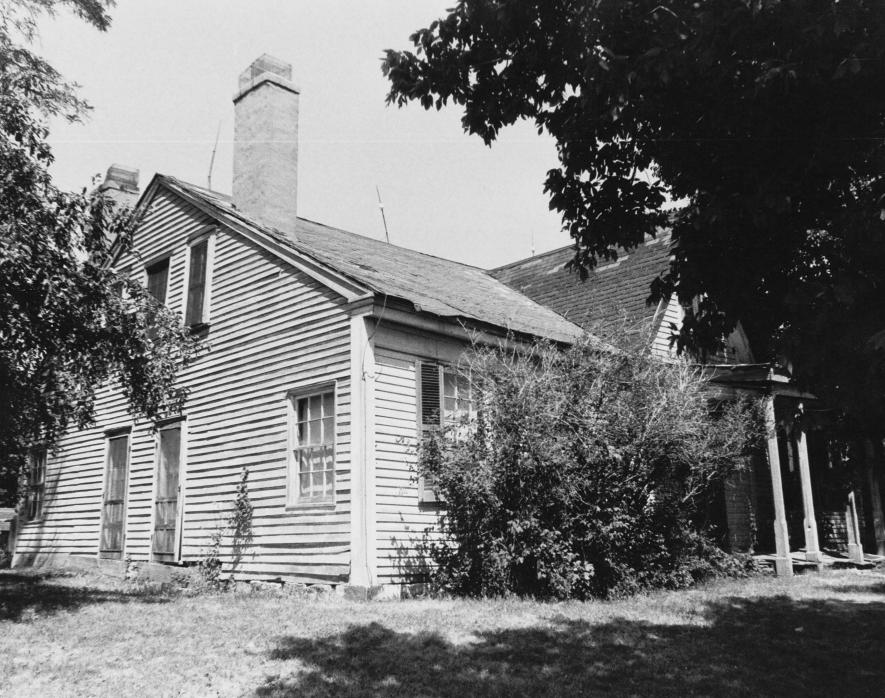

The Fenton House is fifty feet long by thirty-four feet wide in the main five bay structure. There is a one story addition on the north which measures twenty feet long by seventeen feet wide. There is an ell shaped addition on the west which was added about 1940 that measures twenty-six feet by eleven feet with a small porch measuring six feet by nine feet added on the north side of the house. An alteration was made on the east facade of the second floor which changed the porch and opened a second floor doorway upstairs.

The windows are nine-over-six pane on the first floor and vary from four-over-four to six-over-six on the second floor. The lintels are narrow with very small wood lugsills. There is a five pane transom above the double entrance doors on the east facade. There are five single stack fireplace chimneys, flush with the gables. The gable roof had wood shingles, but is covered with asbestos shingles at the present time.

The entire house rests on a limestone foundation that varies from twelve to thirty-six inches in width. There is a basement under the two south rooms which is reached by an exterior stairwell on the west side of the house. Structurally the house has been altered by a gabled wall dormer in the east facade of the second floor, an ell addition on the northwest corner of the building and a porch on the east facade. The structural integrity of the original exterior and interior is not affected by these alterations.