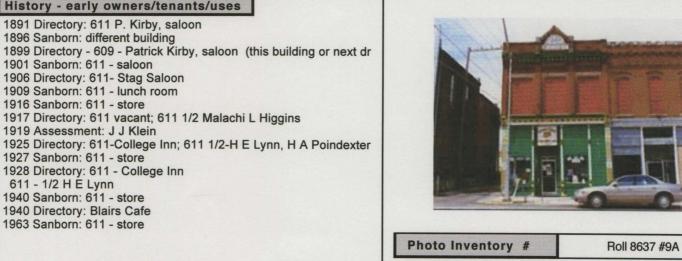

| xt dr                                                                                                             |                                                          |                                                                        | Ê                                                                                                                      |                                                                                                                                                              |



Continuation Sheet

Significance

Sources Site visit; Livingston County Land Tax Records, Sanborn Fire Insurance Maps 1893-1963, City Directories

Continuation Sheet □

Inventory # LV-00-01- 092

| Address                | 610 Webster             |                  |       | f W side of lot 1, Blk 33<br>6-07.00-36-3-18-02.00 |                                |
|------------------------|-------------------------|------------------|-------|----------------------------------------------------|--------------------------------|
| Current<br>Name        | Family Hair Care Clinic | Historic<br>Name | Peopl | e's Telephone Exchange Bui                         | lding                          |
| Owner Nan<br>& Address | D                       | Architect/Engi   | neer  | Contractor/Builder