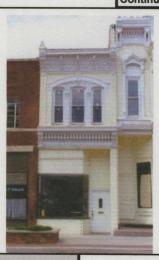

Organization

Inventory # LV-00-01- 005

| Address         | / IZUIQV                                         |                  | A PT 80 1/2' E of NW Cor of Lot 2 E 31 1/2' to W line of a 024-06-07.00-36-3-34-02.00  Luella Bar |                    |                   |  |
|-----------------|--------------------------------------------------|------------------|---------------------------------------------------------------------------------------------------|--------------------|-------------------|--|
| Current<br>Name | Marcy's Cards and Comics                         | Historic<br>Name |                                                                                                   |                    |                   |  |
| Owner Nam       | e Marcella Corzette                              | Architect/Engi   | neer                                                                                              | Contractor/Builder | Construction Date |  |
| & Address       | 712 1/2 Clay St. Chillicothe, MO 64601 Cont. Sht |                  |                                                                                                   |                    | ca. 1894          |  |
| 0 N "           | - L Banistano   Individually Fligit              | bled District    |                                                                                                   | Siello Condition   | I-ve-sulture      |  |

| On National Register                | ? Individually          | / Eliqible?                | District Poten | tial?          | Condition:              | Integrity:       |
|-------------------------------------|-------------------------|----------------------------|----------------|----------------|-------------------------|------------------|
| no                                  | n                       | 10                         | possibly       |                | fair                    | moderate         |
| Architectural Style Vernacular Type | Foundation<br>Structure | Exterior Wall<br>Materials | Roof Type      | Windo<br>Types | w Porch Type & Location | Current Function |
| Two Part Commercial                 | Stone<br>Brick          | Brick                      | Parapet        | 1/1            | N/A                     | commercial       |

Description A four-bay, two story commercial building. The storefront, which occupies most of the first floor facade, is not original. It has metal-framed doors and windows and low brick bulkheads. The transom space is covered with wood. The doorway to the second floor is located on the west side of the facade. The door is not original, but the transom is intact. The second floor of the facade has four equally-spaced, 1/1 double-hung windows. The windows which are mostly early or original, have narrow transoms and brick A brick cornice with angled soldier approximately three feet down from the roofline. The brick above the cornice is a modern addition. A brick wall approximately 10' high on the east elevation appears to be a remnant of an earlier building. There is a one-story ceramic block rear addtion with a flat roof.

Continuation Sheet

History - early owners/tenants/uses

1890 Sanborn: different building

1895-6 Directory: no listing for saloon on Clay

1896 Sanborn: saloon 1901 Sanborn: saloon

1906 Directory: Luella Bar - at opera house, Clay Street

1909 Sanborn: vacant

1916 Sanborn: bldg in place, no label

1917 Directory: 712 - Joseph V Young Grocery 1919 Assessment: Mrs Joseph Young \$1750

1925 Directory: 712 - Joseph V Young

1927 Sanborn: 714 - store 1928 Directory: no listing 1940 Sanborn: 714 - store

1940 Directory: Straud Package Shop

1963 Sanborn: store

Photo Inventory #

Roll 98318 #17A

Sources

Site visit; Livingston County Land Tax Records, Sanborn Fire Insurance

Maps 1893-1963, City Directories

Significance