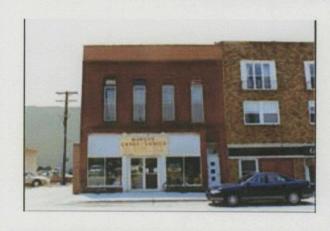

Organization

Inventory # LV-00-01- 005

| Address         | / IZUIQV                                         |                  | A PT 80 1/2' E of NW Cor of Lot 2 E 31 1/2' to W line of a 024-06-07.00-36-3-34-02.00  Luella Bar |                    |                   |  |
|-----------------|--------------------------------------------------|------------------|---------------------------------------------------------------------------------------------------|--------------------|-------------------|--|
| Current<br>Name | Marcy's Cards and Comics                         | Historic<br>Name |                                                                                                   |                    |                   |  |
| Owner Nam       | e Marcella Corzette                              | Architect/Engi   | neer                                                                                              | Contractor/Builder | Construction Date |  |
| & Address       | 712 1/2 Clay St. Chillicothe, MO 64601 Cont. Sht |                  |                                                                                                   |                    | ca. 1894          |  |
| 0 N "           | - L Banistano   Individually Fligit              | bled District    |                                                                                                   | Siello Condition   | I-ve-sulture      |  |

| On National Register                | ? Individually          | / Eliqible?                | District Poten | tial?          | Condition:              | Integrity:       |
|-------------------------------------|-------------------------|----------------------------|----------------|----------------|-------------------------|------------------|
| no                                  | n                       | 10                         | possibly       |                | fair                    | moderate         |
| Architectural Style Vernacular Type | Foundation<br>Structure | Exterior Wall<br>Materials | Roof Type      | Windo<br>Types | w Porch Type & Location | Current Function |
| Two Part Commercial                 | Stone<br>Brick          | Brick                      | Parapet        | 1/1            | N/A                     | commercial       |

Description A four-bay, two story commercial building. The storefront, which occupies most of the first floor facade, is not original. It has metal-framed doors and windows and low brick bulkheads. The transom space is covered with wood. The doorway to the second floor is located on the west side of the facade. The door is not original, but the transom is intact. The second floor of the facade has four equally-spaced, 1/1 double-hung windows. The windows which are mostly early or original, have narrow transoms and brick A brick cornice with angled soldier approximately three feet down from the roofline. The brick above the cornice is a modern addition. A brick wall approximately 10' high on the east elevation appears to be a remnant of an earlier building. There is a one-story ceramic block rear addtion with a flat roof.