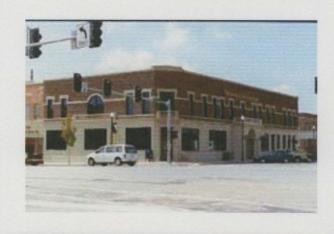

Organization

Inventory # LV-00-01- 005

| Address         | / IZUIQV                                         |                  | A PT 80 1/2' E of NW Cor of Lot 2 E 31 1/2' to W line of a 024-06-07.00-36-3-34-02.00  Luella Bar |                    |                   |  |
|-----------------|--------------------------------------------------|------------------|---------------------------------------------------------------------------------------------------|--------------------|-------------------|--|
| Current<br>Name | Marcy's Cards and Comics                         | Historic<br>Name |                                                                                                   |                    |                   |  |
| Owner Nam       | e Marcella Corzette                              | Architect/Engi   | neer                                                                                              | Contractor/Builder | Construction Date |  |
| & Address       | 712 1/2 Clay St. Chillicothe, MO 64601 Cont. Sht |                  |                                                                                                   |                    | ca. 1894          |  |
| 0 N "           | - L Banistano   Individually Fligit              | bled District    |                                                                                                   | Siello Condition   | I-ve-sulture      |  |

| On National Register                | ? Individually          | / Eliqible?                | District Poten | tial?          | Condition:              | Integrity:       |
|-------------------------------------|-------------------------|----------------------------|----------------|----------------|-------------------------|------------------|
| no                                  | n                       | 10                         | possibly       |                | fair                    | moderate         |
| Architectural Style Vernacular Type | Foundation<br>Structure | Exterior Wall<br>Materials | Roof Type      | Windo<br>Types | w Porch Type & Location | Current Function |
| Two Part Commercial                 | Stone<br>Brick          | Brick                      | Parapet        | 1/1            | N/A                     | commercial       |

Description A four-bay, two story commercial building. The storefront, which occupies most of the first floor facade, is not original. It has metal-framed doors and windows and low brick bulkheads. The transom space is covered with wood. The doorway to the second floor is located on the west side of the facade. The door is not original, but the transom is intact. The second floor of the facade has four equally-spaced, 1/1 double-hung windows. The windows which are mostly early or original, have narrow transoms and brick A brick cornice with angled soldier approximately three feet down from the roofline. The brick above the cornice is a modern addition. A brick wall approximately 10' high on the east elevation appears to be a remnant of an earlier building. There is a one-story ceramic block rear addtion with a flat roof.