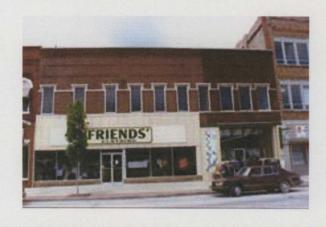

Organization

Inventory # LV-00-01- 005

| Address         | / IZUIQV                                         |                  | A PT 80 1/2' E of NW Cor of Lot 2 E 31 1/2' to W line of a 024-06-07.00-36-3-34-02.00  Luella Bar |                    |                   |  |
|-----------------|--------------------------------------------------|------------------|---------------------------------------------------------------------------------------------------|--------------------|-------------------|--|
| Current<br>Name | Marcy's Cards and Comics                         | Historic<br>Name |                                                                                                   |                    |                   |  |
| Owner Nam       | e Marcella Corzette                              | Architect/Engi   | neer                                                                                              | Contractor/Builder | Construction Date |  |
| & Address       | 712 1/2 Clay St. Chillicothe, MO 64601 Cont. Sht |                  |                                                                                                   |                    | ca. 1894          |  |
| 0 N "           | - L Banistano   Individually Fligit              | bled District    |                                                                                                   | Siello Condition   | I-ve-sulture      |  |

| On National Register                | ? Individually          | / Eliqible?                | District Poten | tial?          | Condition:              | Integrity:       |
|-------------------------------------|-------------------------|----------------------------|----------------|----------------|-------------------------|------------------|
| no                                  | n                       | 10                         | possibly       |                | fair                    | moderate         |
| Architectural Style Vernacular Type | Foundation<br>Structure | Exterior Wall<br>Materials | Roof Type      | Windo<br>Types | w Porch Type & Location | Current Function |
| Two Part Commercial                 | Stone<br>Brick          | Brick                      | Parapet        | 1/1            | N/A                     | commercial       |

Description A four-bay, two story commercial building. The storefront, which occupies most of the first floor facade, is not original. It has metal-framed doors and windows and low brick bulkheads. The transom space is covered with wood. The doorway to the second floor is located on the west side of the facade. The door is not original, but the transom is intact. The second floor of the facade has four equally-spaced, 1/1 double-hung windows. The windows which are mostly early or original, have narrow transoms and brick A brick cornice with angled soldier approximately three feet down from the roofline. The brick above the cornice is a modern addition. A brick wall approximately 10' high on the east elevation appears to be a remnant of an earlier building. There is a one-story ceramic block rear addtion with a flat roof.