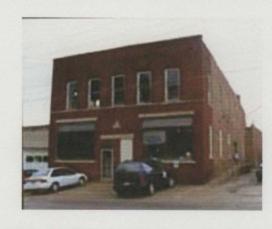

Organization

Inventory # LV-00-01- 005

| Address         | / IZUIQV                                         |                  | A PT 80 1/2' E of NW Cor of Lot 2 E 31 1/2' to W line of a 024-06-07.00-36-3-34-02.00  Luella Bar |                    |                   |  |
|-----------------|--------------------------------------------------|------------------|---------------------------------------------------------------------------------------------------|--------------------|-------------------|--|
| Current<br>Name | Marcy's Cards and Comics                         | Historic<br>Name |                                                                                                   |                    |                   |  |
| Owner Nam       | e Marcella Corzette                              | Architect/Engi   | neer                                                                                              | Contractor/Builder | Construction Date |  |
| & Address       | 712 1/2 Clay St. Chillicothe, MO 64601 Cont. Sht |                  |                                                                                                   |                    | ca. 1894          |  |
| 0 N "           | - L Banistano   Individually Fligit              | bled District    |                                                                                                   | Siello Condition   | I-ve-sulture      |  |

| On National Register                | ? Individually          | / Eliqible?                | District Poten | tial?          | Condition:              | Integrity:       |
|-------------------------------------|-------------------------|----------------------------|----------------|----------------|-------------------------|------------------|
| no                                  | n                       | 10                         | possibly       |                | fair                    | moderate         |
| Architectural Style Vernacular Type | Foundation<br>Structure | Exterior Wall<br>Materials | Roof Type      | Windo<br>Types | w Porch Type & Location | Current Function |
| Two Part Commercial                 | Stone<br>Brick          | Brick                      | Parapet        | 1/1            | N/A                     | commercial       |

Description A four-bay, two story commercial building. The storefront, which occupies most of the first floor facade, is not original. It has metal-framed doors and windows and low brick bulkheads. The transom space is covered with wood. The doorway to the second floor is located on the west side of the facade. The door is not original, but the transom is intact. The second floor of the facade has four equally-spaced, 1/1 double-hung windows. The windows which are mostly early or original, have narrow transoms and brick A brick cornice with angled soldier approximately three feet down from the roofline. The brick above the cornice is a modern addition. A brick wall approximately 10' high on the east elevation appears to be a remnant of an earlier building. There is a one-story ceramic block rear addtion with a flat roof.