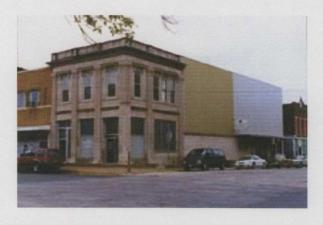

Organization

Inventory # LV-00-01- 005

| Address         | / IZUIQV                                         |                  | A PT 80 1/2' E of NW Cor of Lot 2 E 31 1/2' to W line of a 024-06-07.00-36-3-34-02.00  Luella Bar |                    |                   |  |
|-----------------|--------------------------------------------------|------------------|---------------------------------------------------------------------------------------------------|--------------------|-------------------|--|
| Current<br>Name | Marcy's Cards and Comics                         | Historic<br>Name |                                                                                                   |                    |                   |  |
| Owner Nam       | e Marcella Corzette                              | Architect/Engi   | neer                                                                                              | Contractor/Builder | Construction Date |  |
| & Address       | 712 1/2 Clay St. Chillicothe, MO 64601 Cont. Sht |                  |                                                                                                   |                    | ca. 1894          |  |
| 0 N "           | - L Banistano   Individually Fligit              | bled District    |                                                                                                   | Siello Condition   | I-ve-sulture      |  |

| On National Register                | ? Individually          | / Eliqible?                | District Poten | tial?          | Condition:              | Integrity:       |
|-------------------------------------|-------------------------|----------------------------|----------------|----------------|-------------------------|------------------|
| no                                  | n                       | 10                         | possibly       |                | fair                    | moderate         |
| Architectural Style Vernacular Type | Foundation<br>Structure | Exterior Wall<br>Materials | Roof Type      | Windo<br>Types | w Porch Type & Location | Current Function |
| Two Part Commercial                 | Stone<br>Brick          | Brick                      | Parapet        | 1/1            | N/A                     | commercial       |

Description A four-bay, two story commercial building. The storefront, which occupies most of the first floor facade, is not original. It has metal-framed doors and windows and low brick bulkheads. The transom space is covered with wood. The doorway to the second floor is located on the west side of the facade. The door is not original, but the transom is intact. The second floor of the facade has four equally-spaced, 1/1 double-hung windows. The windows which are mostly early or original, have narrow transoms and brick A brick cornice with angled soldier approximately three feet down from the roofline. The brick above the cornice is a modern addition. A brick wall approximately 10' high on the east elevation appears to be a remnant of an earlier building. There is a one-story ceramic block rear addtion with a flat roof.