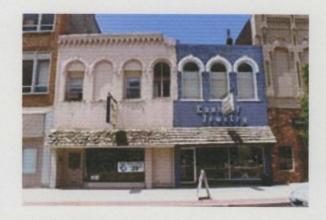

Description A three-bay, two and one-half story commercial building. The facade of the building is very much intact. The first floor storefront has two commercial spaces and a central door to the second floor. Each of the storefronts have centrally located doors flanked by early or original wood-framed, storefront windows. Wood pilasters on either side of the doorways accentuate the front entrance. The transoms above the storfront windows and doors are covered but intact. A wide dentiled cornice runs across the facade above the storefronts. One the second floor of the facade, two double hung windows flank a central two light horizontal window. Each window has a dentiled cornice. Above each double hung window there is an oriel window in the half story above the second floor. A wide dentiled cornice with end brackets runs the width of the facade at the roofline.