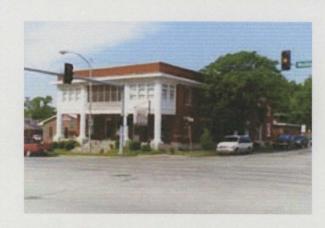

Organization

Inventory # LV-00-01- 005

| Address         | / IZUIQV                                         |                  | A PT 80 1/2' E of NW Cor of Lot 2 E 31 1/2' to W line of a 024-06-07.00-36-3-34-02.00  Luella Bar |                    |                   |  |
|-----------------|--------------------------------------------------|------------------|---------------------------------------------------------------------------------------------------|--------------------|-------------------|--|
| Current<br>Name | Marcy's Cards and Comics                         | Historic<br>Name |                                                                                                   |                    |                   |  |
| Owner Nam       | e Marcella Corzette                              | Architect/Engi   | neer                                                                                              | Contractor/Builder | Construction Date |  |
| & Address       | 712 1/2 Clay St. Chillicothe, MO 64601 Cont. Sht |                  |                                                                                                   |                    | ca. 1894          |  |
| 0 N "           | - L Banistano   Individually Fligit              | bled District    |                                                                                                   | Siello Condition   | I-ve-sulture      |  |

| On National Register                | ? Individually          | / Eliqible?                | District Poten | tial?          | Condition:              | Integrity:       |
|-------------------------------------|-------------------------|----------------------------|----------------|----------------|-------------------------|------------------|
| no                                  | n                       | 10                         | possibly       |                | fair                    | moderate         |
| Architectural Style Vernacular Type | Foundation<br>Structure | Exterior Wall<br>Materials | Roof Type      | Windo<br>Types | w Porch Type & Location | Current Function |
| Two Part Commercial                 | Stone<br>Brick          | Brick                      | Parapet        | 1/1            | N/A                     | commercial       |

Description A four-bay, two story commercial building. The storefront, which occupies most of the first floor facade, is not original. It has metal-framed doors and windows and low brick bulkheads. The transom space is covered with wood. The doorway to the second floor is located on the west side of the facade. The door is not original, but the transom is intact. The second floor of the facade has four equally-spaced, 1/1 double-hung windows. The windows which are mostly early or original, have narrow transoms and brick A brick cornice with angled soldier approximately three feet down from the roofline. The brick above the cornice is a modern addition. A brick wall approximately 10' high on the east elevation appears to be a remnant of an earlier building. There is a one-story ceramic block rear addtion with a flat roof.