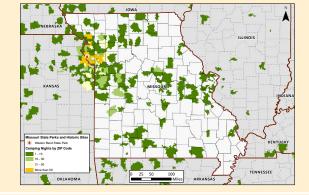

**NUMBER OF CAMPING NIGHTS SOLD:**\* 5,319

**NUMBER OF CAMPSITES: 35** 

**NUMBER OF OVERNIGHT GUESTS:\*** 12,549

**CAMPING NIGHTS SOLD BY ZIP CODE:** >>>>>>

MILES OF TRAIL: 10.5

**NUMBER OF STRUCTURES: 20** 