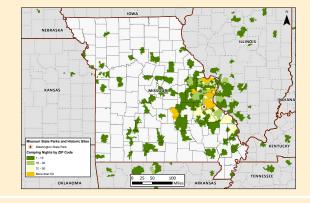

NUMBER OF LODGING UNITS:† 11

**NUMBER OF OVERNIGHT GUESTS:\*** † 15,794

**CAMPING NIGHTS SOLD BY ZIP CODE:** >>>>>>

SCHOOL GROUPS: 3

MISSOURI STATE PARK EVENTS: 11

**THIRD PARTY EVENTS: 2** 