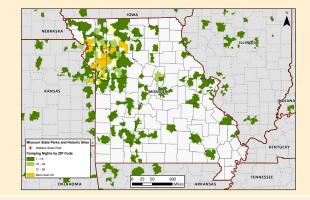

**NUMBER OF CAMPSITES: 83** 

**NUMBER OF OVERNIGHT GUESTS:\*** 21,328

**CAMPING NIGHTS SOLD BY ZIP CODE:** >>>>>>

**MISSOURI STATE PARK EVENTS:** 4

**SCHOOL GROUPS:** 6