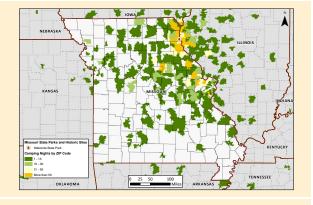

**TOTAL SALES TAX:** \$18,122.57

**ANNUAL BUDGET:** \$398,934.00

**NUMBER OF CAMPING NIGHTS SOLD:**\* 7,499

**NUMBER OF CAMPSITES: 98** 

**NUMBER OF OVERNIGHT GUESTS:\*** 21,161

CAMPING NIGHTS SOLD BY ZIP CODE: >>>>>>