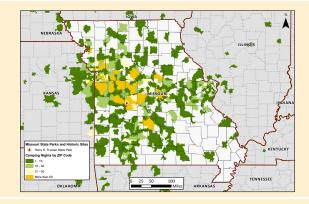

**NUMBER OF CAMPSITES: 186** 

**NUMBER OF OVERNIGHT GUESTS:\*** 25,511

**CAMPING NIGHTS SOLD BY ZIP CODE:** >>>>>>

MILES OF TRAIL: 3.5

**NUMBER OF STRUCTURES: 25** 

**NUMBER OF PROGRAMS PRESENTED:\* 16** 

**MILES OF ROADWAYS: 8.84** 