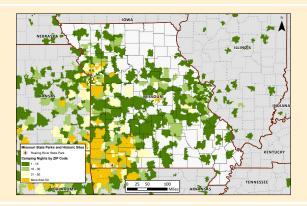

NUMBER OF LODGING NIGHTS SOLD:\* † 5,944

**NUMBER OF CAMPSITES: 171** 

NUMBER OF LODGING UNITS: 58

**NUMBER OF GROUP CAMPS: 1** 

**NUMBER OF OVERNIGHT GUESTS:\*** † 80,880

CAMPING NIGHTS SOLD BY ZIP CODE: >>>>>>