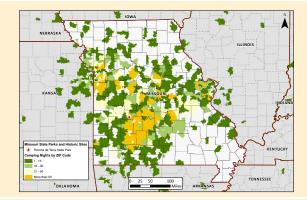

**NUMBER OF LODGING UNITS: 9** 

**NUMBER OF OVERNIGHT GUESTS:\*** † 41,529

**CAMPING NIGHTS SOLD BY ZIP CODE:** >>>>>

MILES OF TRAIL: 5.3

**NUMBER OF STRUCTURES: 37** 

**MILES OF ROADWAYS: 9.86** 

**NUMBER OF PROGRAMS PRESENTED:\* 53** 