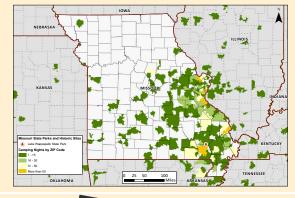

**NUMBER OF CAMPSITES: 74** 

**NUMBER OF LODGING UNITS:**† 13

**NUMBER OF OVERNIGHT GUESTS:\*** † 11,381

**CAMPING NIGHTS SOLD BY ZIP CODE:** >>>>>>