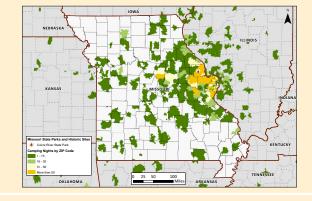

**NUMBER OF CAMPSITES: 111 NUMBER OF GROUP CAMPS: 3** 

NUMBER OF OVERNIGHT GUESTS:\* 29.114

CAMPING NIGHTS SOLD BY ZIP CODE: >>>>>>

**MILES OF TRAIL: 46** 

**NUMBER OF STRUCTURES: 121** 

**MILES OF ROADWAYS: 13.16** 