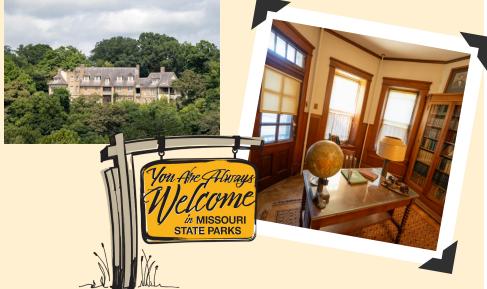

## Bothwell Lodge State Historic Site

**LOCATION:** Pettis County

**NUMBER OF ACRES: 246.91** 

**NUMBER OF FULL-TIME STAFF: 3 NUMBER OF PART-TIME STAFF: 1** 

**2023 ATTENDANCE:**\* 41,092

MILES OF TRAIL: 3.8

NUMBER OF STRUCTURES: 14

**MILES OF ROADWAYS:** 1.52

NUMBER OF INDIVIDUAL TOURS GIVEN:\* 1,704

**NUMBER OF PROGRAMS PRESENTED:\* 335** 

**STATE SALES TAX PAID:\*** \$293.40

**LOCAL SALES TAX PAID:\*** \$138.89