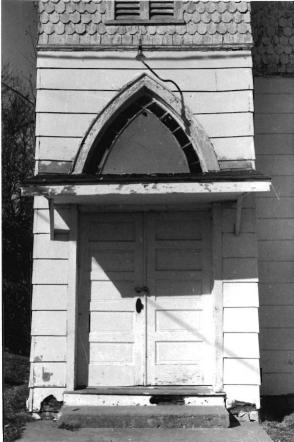

The double-leaf primary entrance is beneath a pointed arch in the base of the tower. Above the entrance is a stone inscribed "CUMBERLAND PRESBYTERIAN CHURCH/ERECTED 1889." For safety concerns, the upper portion of the tower was removed in 1938.