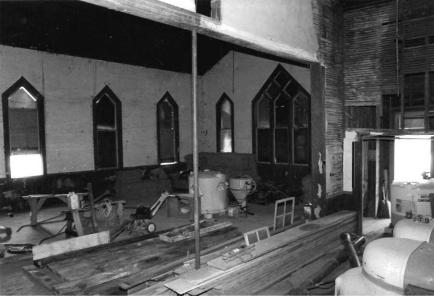

Exterior features include a rose window in the primary gable, a crescent window in the east elevation, and groups of lancet-shaped windows in rectangular openings.

Inside, the vaulted ceiling is impressive with its intricate patterns, pointed arches and bracework. Windows are deeply recessed on the inside, unlike the outside. Original woodwork is molded; enframements have bullseye corner blocks.

# \*\*\* CHRIST EPISCOPAL CHURCH, Warrensburg (#63) (Photos 56-67)

- 56-East and primary (north) elevations. Above buttressed sandstone walls, gables are shingled; front gable contains rose window.
- 57-East facade has crescent window with delicate muntins radiating from a central, five-pointed star.
  - 58-West facade.
- 59-Rear (south) elevation with tower containing art glass windows rising from three-sided apse.
- 60-Double-leaf main entrance has walnut doors with carved panels which probably are not original.
- 61-Window group detail in east elevation. Lancet-shaped windows are set within rectangular openings.
  - 62-View from rear of nave.
- 63-Looking southward from chancel; note rose window with art glass.
- 64-Vaulted ceiling consists of intricate patterns, pointed arches and bracework.
- 65-Looking west across nave. Many windows are in groups of threes.
  - 66-Basement view.
  - 67-Highest point in ceiling is above altar.