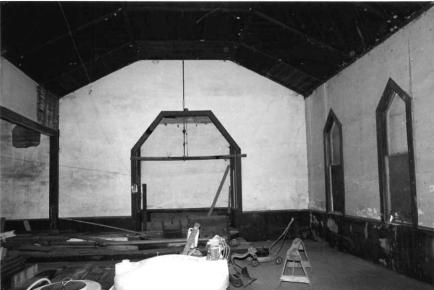

# \*\*\* CHRIST EPISCOPAL CHURCH, Warrensburg (#63) (Photos 56-67)

- 56-East and primary (north) elevations. Above buttressed sandstone walls, gables are shingled; front gable contains rose window.
- 57-East facade has crescent window with delicate muntins radiating from a central, five-pointed star.
  - 58-West facade.
- 59-Rear (south) elevation with tower containing art glass windows rising from three-sided apse.
- 60-Double-leaf main entrance has walnut doors with carved panels which probably are not original.
- 61-Window group detail in east elevation. Lancet-shaped windows are set within rectangular openings.
  - 62-View from rear of nave.
- 63-Looking southward from chancel; note rose window with art glass.
- 64-Vaulted ceiling consists of intricate patterns, pointed arches and bracework.
- 65-Looking west across nave. Many windows are in groups of threes.
  - 66-Basement view.
  - 67-Highest point in ceiling is above altar.