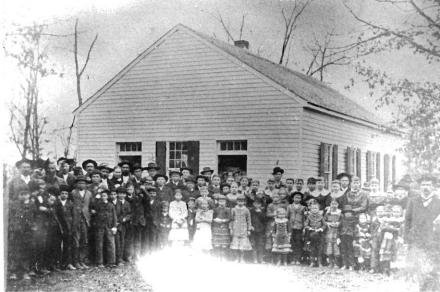

# 28-CHRISTIAN CHURCH OF KINGSVILLE, Kingsville, Johnson County

Contact: Robert Vollrath, 103 S. Walnut, Kingsville, MO (former chairman of church board).

The Christian Church of Kingsville, built in 1880, is a frame gable-end church combining Greek Revival and Gothic elements. The original portion of the east-facing building has a stone foundation.

The building was used for worship services until the members voted last year to disband and sell the building to the city of Kingsville. Membership, including inactive members, had dwindled to 26. Plans are under way for the building to be used as a day care center.

The church was organized in 1868 by Elder George W. Longan, and T. Crenshaw was the first pastor, according to church records.

When a Disciples of Christ-affiliated Christian Church disbands, proceeds from the sale of property are donated to other Christian churches, church-affiliated organizations or charities.