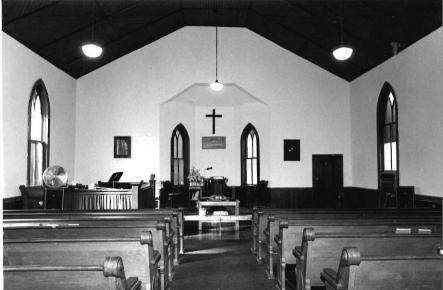

Exterior features include a rose window in the primary gable, a crescent window in the east elevation, and groups of lancet-shaped windows in rectangular openings.

Inside, the vaulted ceiling is impressive with its intricate patterns, pointed arches and bracework. Windows are deeply recessed on the inside, unlike the outside. Original woodwork is molded; enframements have bullseye corner blocks.

Much stained and leaded glass is present, some with religious images. Walls are plaster. Flooring consists of diagonal pine boards. The seating plan is three-aisle.

Location: SW corner of Gay and College Streets, Warrensburg; S24, T46N, R26W.

# \*\*\* CHRIST EPISCOPAL CHURCH, Warrensburg (#63) (Photos 56-67)

- 56-East and primary (north) elevations. Above buttressed sandstone walls, gables are shingled; front gable contains rose window.
- 57-East facade has crescent window with delicate muntins radiating from a central, five-pointed star.
  - 58-West facade.
- 59-Rear (south) elevation with tower containing art glass windows rising from three-sided apse.
- 60-Double-leaf main entrance has walnut doors with carved panels which probably are not original.
- 61-Window group detail in east elevation. Lancet-shaped windows are set within rectangular openings.
  - 62-View from rear of nave.
- 63-Looking southward from chancel; note rose window with art glass.
- 64-Vaulted ceiling consists of intricate patterns, pointed arches and bracework.
- 65-Looking west across nave. Many windows are in groups of threes.
  - 66-Basement view.
  - 67-Highest point in ceiling is above altar.