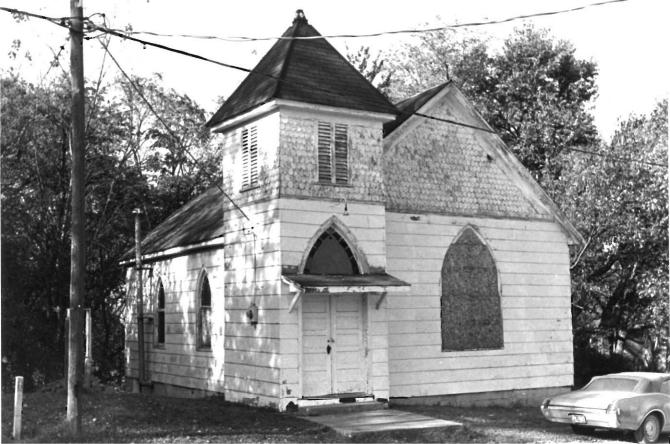

## 63-CHRIST EPISCOPAL CHURCH, Gay and

College Streets, Warrensburg, Johnson County

Contact: Roger Ewing, 240 NW 400 Rd., Warrensburg, MO (Lay minister not contacted for project)

Christ Episcopal Church, 136 E. Gay St., Warrensburg, has lower walls of rough-faced sandstone and gables filled with wood shingles. Stylistically, it seems to be some sort of Shingle/Romanesque hybrid; Tudor is also suggested. Constructed in 1899, it is the latest church building in the survey group, and it is unique within the Show-Me Region.

This is a gable-end church building, but not in the vernacular sense. Christ Episcopal Church is a complex, architect-designed building.

The building lacks some key Romanesque elements, notably deeply recessed door and window openings and round arches. However, the combination of rough-faced stone and dark wood shingles is very pleasing. Unlike most older urban church buildings, Christ Episcopal's integrity has not been compromised by an addition or significant alterations.

The building's approximately 20-inch thick sandstone walls are buttressed on the side elevations. Above a three-sided stone apse in the rear, a five-sided upper portion contains windows which allow natural illumination of the altar area. The tall gable roof has lower cross-gables; above the altar dome, however, the main roof terminates in a three-planed hip.

Wood shingles which fill the gable ends and cover the upper portion of the altar dome also clad a small vestibule at the rear of the building. The effect of shingles extending to ground level at this point provides a continuity that unifies the contrasting materials.

Exterior features include a rose window in the primary gable, a crescent window in the east elevation, and groups of lancet-shaped windows in rectangular openings.

Inside, the vaulted ceiling is impressive with its intricate patterns, pointed arches and bracework. Windows are deeply recessed on the inside, unlike the outside. Original woodwork is molded; enframements have bullseye corner blocks.