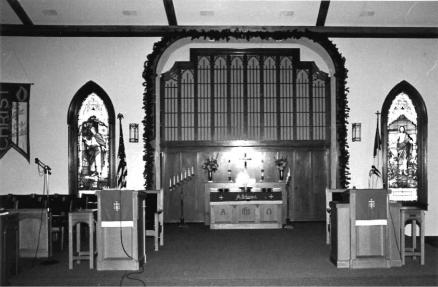

# \*\*\* CHRIST EPISCOPAL CHURCH, Warrensburg (#63) (Photos 56-67)

- 56-East and primary (north) elevations. Above buttressed sandstone walls, gables are shingled; front gable contains rose window.
- 57-East facade has crescent window with delicate muntins radiating from a central, five-pointed star.
  - 58-West facade.
- 59-Rear (south) elevation with tower containing art glass windows rising from three-sided apse.
- 60-Double-leaf main entrance has walnut doors with carved panels which probably are not original.
- 61-Window group detail in east elevation. Lancet-shaped windows are set within rectangular openings.
  - 62-View from rear of nave.
- 63-Looking southward from chancel; note rose window with art glass.
- 64-Vaulted ceiling consists of intricate patterns, pointed arches and bracework.
- 65-Looking west across nave. Many windows are in groups of threes.
  - 66-Basement view.
  - 67-Highest point in ceiling is above altar.