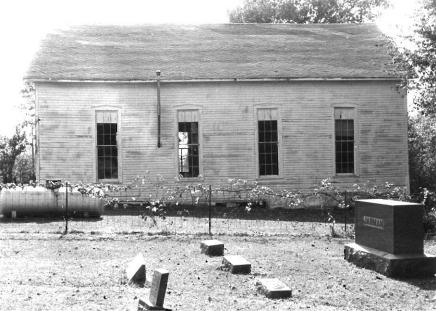

## 63-CHRIST EPISCOPAL CHURCH, Gay and

College Streets, Warrensburg, Johnson County

Contact: Roger Ewing, 240 NW 400 Rd., Warrensburg, MO (Lay minister not contacted for project)

Christ Episcopal Church, 136 E. Gay St., Warrensburg, has lower walls of rough-faced sandstone and gables filled with wood shingles. Stylistically, it seems to be some sort of Shingle/Romanesque hybrid; Tudor is also suggested. Constructed in 1899, it is the latest church building in the survey group, and it is unique within the Show-Me Region.

This is a gable-end church building, but not in the vernacular sense. Christ Episcopal Church is a complex, architect-designed building.

The building lacks some key Romanesque elements, notably deeply recessed door and window openings and round arches. However, the combination of rough-faced stone and dark wood shingles is very pleasing. Unlike most older urban church buildings, Christ Episcopal's integrity has not been compromised by an addition or significant alterations.