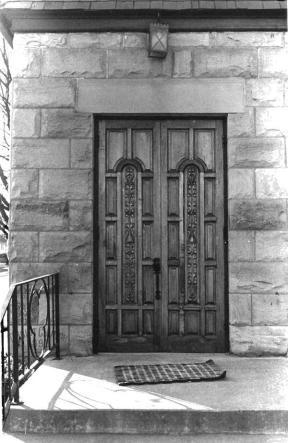

# \*\*\* CHRIST EPISCOPAL CHURCH, Warrensburg (#63) (Photos 56-67)

- 56-East and primary (north) elevations. Above buttressed sandstone walls, gables are shingled; front gable contains rose window.
- 57-East facade has crescent window with delicate muntins radiating from a central, five-pointed star.
  - 58-West facade.
- 59-Rear (south) elevation with tower containing art glass windows rising from three-sided apse.
- 60-Double-leaf main entrance has walnut doors with carved panels which probably are not original.
- 61-Window group detail in east elevation. Lancet-shaped windows are set within rectangular openings.
  - 62-View from rear of nave.
- 63-Looking southward from chancel; note rose window with art glass.
- 64-Vaulted ceiling consists of intricate patterns, pointed arches and bracework.
- 65-Looking west across nave. Many windows are in groups of threes.
  - 66-Basement view.
  - 67-Highest point in ceiling is above altar.