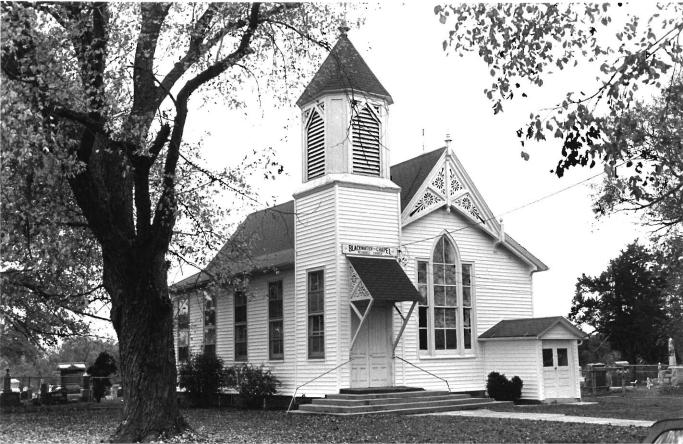

## 63-CHRIST EPISCOPAL CHURCH, Gay and

College Streets, Warrensburg, Johnson County

Contact: Roger Ewing, 240 NW 400 Rd., Warrensburg, MO (Lay minister not contacted for project)

Christ Episcopal Church, 136 E. Gay St., Warrensburg, has lower walls of rough-faced sandstone and gables filled with wood shingles. Stylistically, it seems to be some sort of Shingle/Romanesque hybrid; Tudor is also suggested. Constructed in 1899, it is the latest church building in the survey group, and it is unique within the Show-Me Region.

This is a gable-end church building, but not in the vernacular sense. Christ Episcopal Church is a complex, architect-designed building.

The building lacks some key Romanesque elements, notably deeply recessed door and window openings and round arches. However, the combination of rough-faced stone and dark wood shingles is very pleasing. Unlike most older urban church buildings, Christ Episcopal's integrity has not been compromised by an addition or significant alterations.

The building's approximately 20-inch thick sandstone walls are buttressed on the side elevations. Above a three-sided stone apse in the rear, a five-sided upper portion contains windows which allow natural illumination of the altar area. The tall gable roof has lower cross-gables; above the altar dome, however, the main roof terminates in a three-planed hip.

Exterior features include a rose window in the primary gable, a crescent window in the east elevation, and groups of lancet-shaped windows in rectangular openings.

Inside, the vaulted ceiling is impressive with its intricate patterns, pointed arches and bracework. Windows are deeply recessed on the inside, unlike the outside. Original woodwork is molded; enframements have bullseye corner blocks.