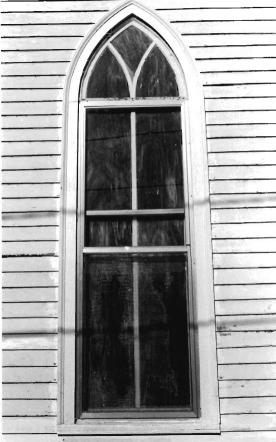

The primary entrance is double-leaf within a classical surround with an entablature supported by pilasters, and containing a Gothic-head window with tracery. Other windows on the original building are Gothic, with simple tracery and dentilated hoodmolds.

## \*\*\* KINGSVILLE CHRISTIAN CHURCH

Kingsville (#28) (Photos 35-45)

- 35-South and east (primary) elevations. Stylistically, this building combines Greek Revival and Gothic elements.
- 36-South elevation. Addition, left, was constructed in 1970.
- 37-North elevation. Addition, right, contains two recycled windows from original rear portion.
  - 38-Rear (west) elevation.
- 39-Double-leaf entrance features Gothic-head window with tracery within classical entablature with pilasters.
- 40-Gothic original windows contain simple tracery, dentilated hoodmolds. Glass is mottled.
- 41-Looking west toward chancel from rear of nave. Most pews have been sold.
  - 42-Side view of chancel and archway of apse.
  - 43-Facing rear of church, from chancel.
- 44-View looking north across nave toward blocked-in window where a furnace room was added several years ago.
- 45-View along north wall of 1970 addition, looking east toward original building.