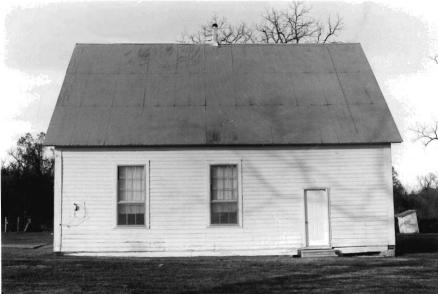

## 63-CHRIST EPISCOPAL CHURCH, Gay and

College Streets, Warrensburg, Johnson County

Contact: Roger Ewing, 240 NW 400 Rd., Warrensburg, MO (Lay minister not contacted for project)

Christ Episcopal Church, 136 E. Gay St., Warrensburg, has lower walls of rough-faced sandstone and gables filled with wood shingles. Stylistically, it seems to be some sort of Shingle/Romanesque hybrid; Tudor is also suggested. Constructed in 1899, it is the latest church building in the survey group, and it is unique within the Show-Me Region.

This is a gable-end church building, but not in the vernacular sense. Christ Episcopal Church is a complex, architect-designed building.

The building lacks some key Romanesque elements, notably deeply recessed door and window openings and round arches. However, the combination of rough-faced stone and dark wood shingles is very pleasing. Unlike most older urban church buildings, Christ Episcopal's integrity has not been compromised by an addition or significant alterations.

# \*\*\* CHRIST EPISCOPAL CHURCH, Warrensburg (#63) (Photos 56-67)

- 56-East and primary (north) elevations. Above buttressed sandstone walls, gables are shingled; front gable contains rose window.
- 57-East facade has crescent window with delicate muntins radiating from a central, five-pointed star.
  - 58-West facade.
- 59-Rear (south) elevation with tower containing art glass windows rising from three-sided apse.
- 60-Double-leaf main entrance has walnut doors with carved panels which probably are not original.
- 61-Window group detail in east elevation. Lancet-shaped windows are set within rectangular openings.
  - 62-View from rear of nave.
- 63-Looking southward from chancel; note rose window with art glass.
- 64-Vaulted ceiling consists of intricate patterns, pointed arches and bracework.
- 65-Looking west across nave. Many windows are in groups of threes.
  - 66-Basement view.
  - 67-Highest point in ceiling is above altar.