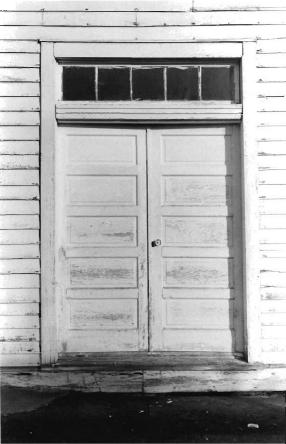

# \*\*\* CHRIST EPISCOPAL CHURCH, Warrensburg (#63) (Photos 56-67)

- 56-East and primary (north) elevations. Above buttressed sandstone walls, gables are shingled; front gable contains rose window.
- 57-East facade has crescent window with delicate muntins radiating from a central, five-pointed star.
  - 58-West facade.
- 59-Rear (south) elevation with tower containing art glass windows rising from three-sided apse.
- 60-Double-leaf main entrance has walnut doors with carved panels which probably are not original.
- 61-Window group detail in east elevation. Lancet-shaped windows are set within rectangular openings.
  - 62-View from rear of nave.
- 63-Looking southward from chancel; note rose window with art glass.
- 64-Vaulted ceiling consists of intricate patterns, pointed arches and bracework.
- 65-Looking west across nave. Many windows are in groups of threes.
  - 66-Basement view.
  - 67-Highest point in ceiling is above altar.