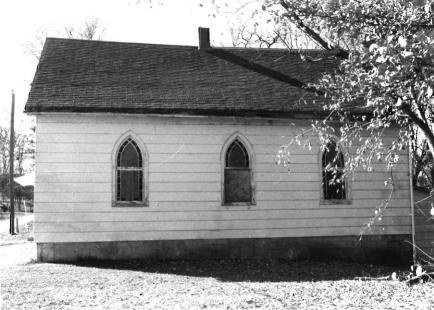

# 28-CHRISTIAN CHURCH OF KINGSVILLE, Kingsville, Johnson County

Contact: Robert Vollrath, 103 S. Walnut, Kingsville, MO (former chairman of church board).

The Christian Church of Kingsville, built in 1880, is a frame gable-end church combining Greek Revival and Gothic elements. The original portion of the east-facing building has a stone foundation.

The primary entrance is double-leaf within a classical surround with an entablature supported by pilasters, and containing a Gothic-head window with tracery. Other windows on the original building are Gothic, with simple tracery and dentilated hoodmolds.

Classical influences are suggested by pedimented door and window enframements, pilaster corner boards and wide cornice boards. The primary elevation features a lunette window in the gable and a fine double-leaf, transomed entrance with original-looking panel doors. Windows are 9/9s in old wood sash. The building rests on a foundation of spaced stones.