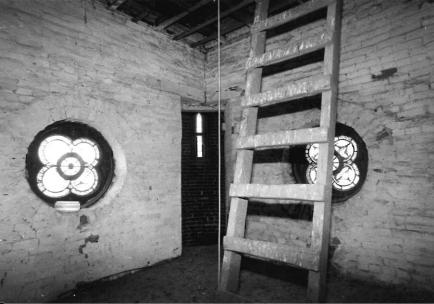

## \*\*\* FIRST PRESBYTERIAN CHURCH, Holden (#79) (Photos 96-111)

- 96-Primary (west) elevation. Slim octagonal tower contains stairway into larger bell tower.
  - 97-East elevation.
- 98-South elevation. One-story, hipped-roof addition at right was constructed in 1966.
- 99-South and east elevations. Buttressing is limited to corners on all but the main (west) elevation.
  - 100-Detail of stone foundation under octagonal tower.
- 101-Semicircular chancel is centered in south end of sanctuary.
- 102-Spacious interior contains three groups of gently curved pews. Doors at right go to vestibule.
- 103-Looking east across nave toward wall separating sanctuary from reception room.
- 104-View from rear of nave. Many-planed ceiling consists of patterned woodwork.
- 105-Pulpit view looking north toward one of the building's larger art glass windows.
- 106-Detail of lower portion of art glass window and paneled wainscoting in sanctuary.
- 107-Looking south in reception room east of sanctuary; kitchen is at far end.
  - 108-Pre-school room is southeast of sanctuary.
- 109-Vestibule area inside square tower; tower contains two outside entrances as well as two entrances to sanctuary. Dark, narrow doorway in right half of photo is entrance to octagonal tower with winding stairway to bell tower.
- 110-First level of bell tower is directly above vestible (see previous photo). Round windows with art glass in a quatrafoil pattern are on two facades.
- 111-Tower view of steeple support system and base of steeple.