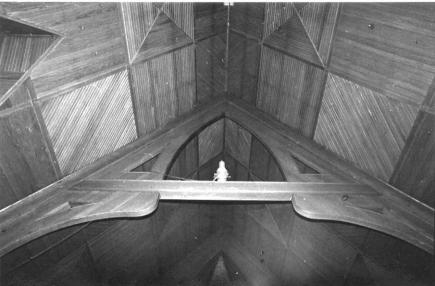

Exterior features include a rose window in the primary gable, a crescent window in the east elevation, and groups of lancet-shaped windows in rectangular openings.

Inside, the vaulted ceiling is impressive with its intricate patterns, pointed arches and bracework. Windows are deeply recessed on the inside, unlike the outside. Original woodwork is molded; enframements have bullseye corner blocks.

# \*\*\* CHRIST EPISCOPAL CHURCH, Warrensburg (#63) (Photos 56-67)

- 56-East and primary (north) elevations. Above buttressed sandstone walls, gables are shingled; front gable contains rose window.
- 57-East facade has crescent window with delicate muntins radiating from a central, five-pointed star.
  - 58-West facade.
- 59-Rear (south) elevation with tower containing art glass windows rising from three-sided apse.
- 60-Double-leaf main entrance has walnut doors with carved panels which probably are not original.
- 61-Window group detail in east elevation. Lancet-shaped windows are set within rectangular openings.
  - 62-View from rear of nave.
- 63-Looking southward from chancel; note rose window with art glass.
- 64-Vaulted ceiling consists of intricate patterns, pointed arches and bracework.
- 65-Looking west across nave. Many windows are in groups of threes.
  - 66-Basement view.
  - 67-Highest point in ceiling is above altar.