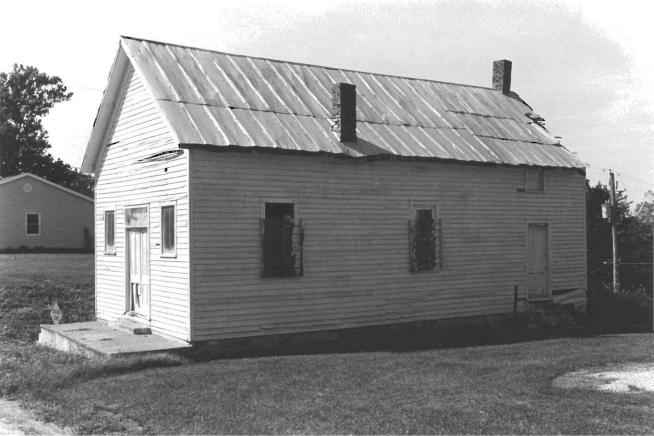

# 28-CHRISTIAN CHURCH OF KINGSVILLE, Kingsville, Johnson County

Contact: Robert Vollrath, 103 S. Walnut, Kingsville, MO (former chairman of church board).

The Christian Church of Kingsville, built in 1880, is a frame gable-end church combining Greek Revival and Gothic elements. The original portion of the east-facing building has a stone foundation.

The building was used for worship services until the members voted last year to disband and sell the building to the city of Kingsville. Membership, including inactive members, had dwindled to 26. Plans are under way for the building to be used as a day care center.

The primary entrance is double-leaf within a classical surround with an entablature supported by pilasters, and containing a Gothic-head window with tracery. Other windows on the original building are Gothic, with simple tracery and dentilated hoodmolds.

The primary entrance opens directly into the sanctuary, from which the pews have been removed. At the opposite end, an arch with a keystone defines the rearward projection or apse. Doorways in the sidewalls of the apse lead into the addition. Much of the historic woodwork is intact. The ceiling is acoustic tile.

In 1970, a 30' x 30' addition containing classrooms, kitchen, restrooms and storage facilities was attached to the rear of the original building. Two original Gothic windows in the rear of the old building were recycled in the north elevation of the addition. The addition has a basement formerly used for Boy Scout meetings.