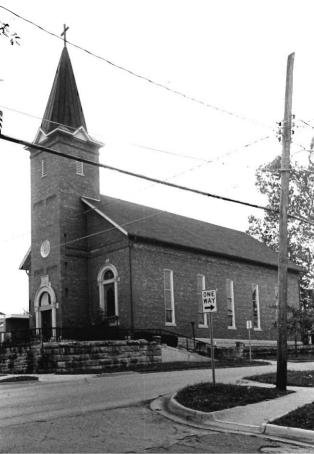

The building's approximately 20-inch thick sandstone walls are buttressed on the side elevations. Above a three-sided stone apse in the rear, a five-sided upper portion contains windows which allow natural illumination of the altar area. The tall gable roof has lower cross-gables; above the altar dome, however, the main roof terminates in a three-planed hip.

Wood shingles which fill the gable ends and cover the upper portion of the altar dome also clad a small vestibule at the rear of the building. The effect of shingles extending to ground level at this point provides a continuity that unifies the contrasting materials.

# \*\*\* CHRIST EPISCOPAL CHURCH, Warrensburg (#63) (Photos 56-67)

- 56-East and primary (north) elevations. Above buttressed sandstone walls, gables are shingled; front gable contains rose window.
- 57-East facade has crescent window with delicate muntins radiating from a central, five-pointed star.
  - 58-West facade.
- 59-Rear (south) elevation with tower containing art glass windows rising from three-sided apse.
- 60-Double-leaf main entrance has walnut doors with carved panels which probably are not original.
- 61-Window group detail in east elevation. Lancet-shaped windows are set within rectangular openings.
  - 62-View from rear of nave.
- 63-Looking southward from chancel; note rose window with art glass.
- 64-Vaulted ceiling consists of intricate patterns, pointed arches and bracework.
- 65-Looking west across nave. Many windows are in groups of threes.
  - 66-Basement view.
  - 67-Highest point in ceiling is above altar.