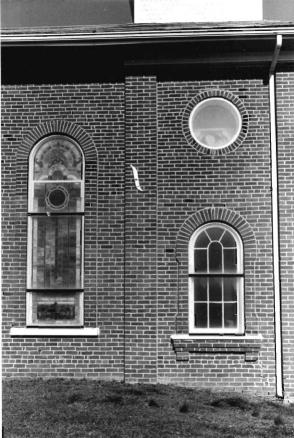

The primary entrance is double-leaf within a classical surround with an entablature supported by pilasters, and containing a Gothic-head window with tracery. Other windows on the original building are Gothic, with simple tracery and dentilated hoodmolds.