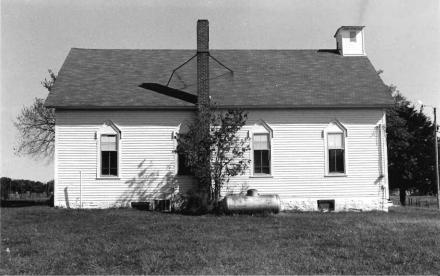

# \*\*\* CHRIST EPISCOPAL CHURCH, Warrensburg (#63) (Photos 56-67)

- 56-East and primary (north) elevations. Above buttressed sandstone walls, gables are shingled; front gable contains rose window.
- 57-East facade has crescent window with delicate muntins radiating from a central, five-pointed star.
  - 58-West facade.
- 59-Rear (south) elevation with tower containing art glass windows rising from three-sided apse.
- 60-Double-leaf main entrance has walnut doors with carved panels which probably are not original.
- 61-Window group detail in east elevation. Lancet-shaped windows are set within rectangular openings.
  - 62-View from rear of nave.
- 63-Looking southward from chancel; note rose window with art glass.
- 64-Vaulted ceiling consists of intricate patterns, pointed arches and bracework.
- 65-Looking west across nave. Many windows are in groups of threes.
  - 66-Basement view.
  - 67-Highest point in ceiling is above altar.