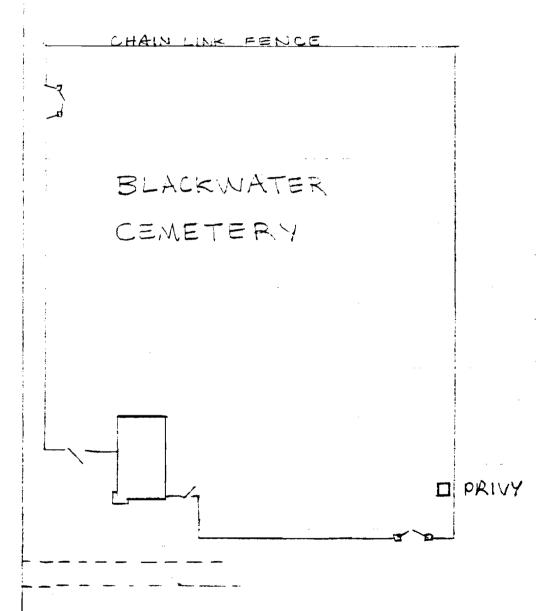

A relatively old privy is the only outbuilding. The privy is near the northwest corner of the church building.

Mr. and Mrs. Milton Clifton, of Columbus, are keepers of the church records.

Location: West side of Highway M approximately 1/3 mile north of Highway UU, in Johnson County; S21, T47N, R27W.