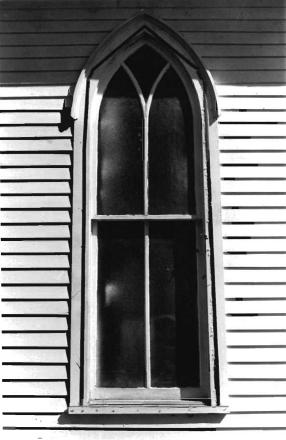

Exterior features include a rose window in the primary gable, a crescent window in the east elevation, and groups of lancet-shaped windows in rectangular openings.

Inside, the vaulted ceiling is impressive with its intricate patterns, pointed arches and bracework. Windows are deeply recessed on the inside, unlike the outside. Original woodwork is molded; enframements have bullseye corner blocks.