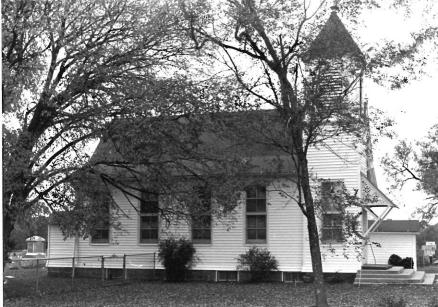

This is a gable-end church building, but not in the vernacular sense. Christ Episcopal Church is a complex, architect-designed building.

The building lacks some key Romanesque elements, notably deeply recessed door and window openings and round arches. However, the combination of rough-faced stone and dark wood shingles is very pleasing. Unlike most older urban church buildings, Christ Episcopal's integrity has not been compromised by an addition or significant alterations.

The building's approximately 20-inch thick sandstone walls are buttressed on the side elevations. Above a three-sided stone apse in the rear, a five-sided upper portion contains windows which allow natural illumination of the altar area. The tall gable roof has lower cross-gables; above the altar dome, however, the main roof terminates in a three-planed hip.