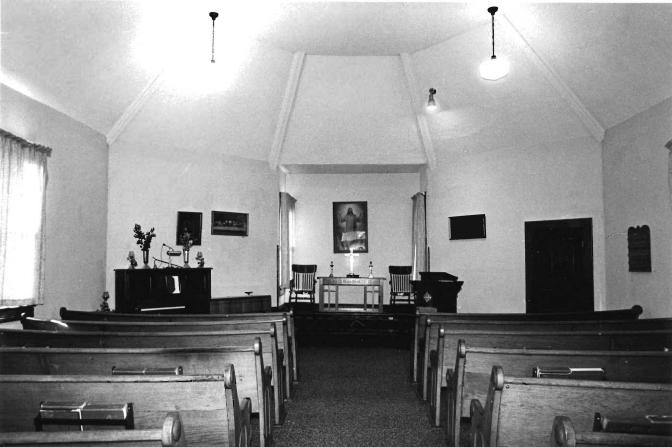

Despite dwindling membership, services continue to be held in the LaTour Cumberland Presbyterian Church (today the LaTour Presbyterian Church).

The rear of the sanctuary is entered from the vestibule (in the base of the tower) through double-doors. Pews are arranged in two rows from front to rear, in a typical three-aisle plan. The west end contains the chancel area and a rearward projection or apse, framed with a pointed arch with a keystone. The southwest corner of the chancel area contains two doorways into additions. The largest addition is a one-story concrete block Sunday school/kitchen wing. The other addition is a small, frame extension housing a restroom. The additions appear to have been constructed in the 1940s. The entrance to the restroom formerly was an outside entrance.

The vaulted ceiling consists of patterned woodwork. Interior woodwork including wainscoting appears to be original. Exterior doors are nonoriginal. Windows are old wood sash behind aluminum storms.

A privy behind the church (on the west) is the only outbuilding.