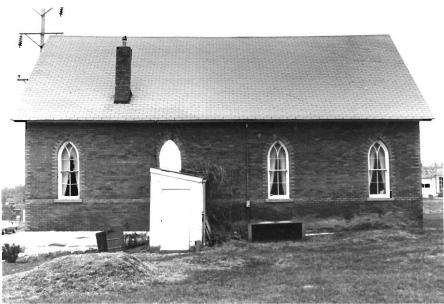

## 16-COLUMBUS CHRISTIAN CHURCH.

Columbus, Johnson County

Contacts: Mr. and Mrs. Milton Clifton, 793 NW UU Highway, Centerview, MO 64019.

The Columbus Christian Church (today the Community Christian Church) is a frame, gable-end building with some well-preserved classical features. The church was organized in 1840 and the present building, constructed in 1868 or 1870, is still used for services. Columbus is the oldest white settlement in Johnson County, and the first county court met nearby.

Classical influences are suggested by pedimented door and window enframements, pilaster corner boards and wide cornice boards. The primary elevation features a lunette window in the gable and a fine double-leaf, transomed entrance with original-looking panel doors. Windows are 9/9s in old wood sash. The building rests on a foundation of spaced stones.

In 1976, the building was renovated. Carpenter Ervin Bruns installed redwood siding where original siding was in poor condition or missing, and rotten sills were replaced. Interior walls are finished with textured paint. The ceiling is acoustic tile. The flooring and other interior woodwork appears to be original.