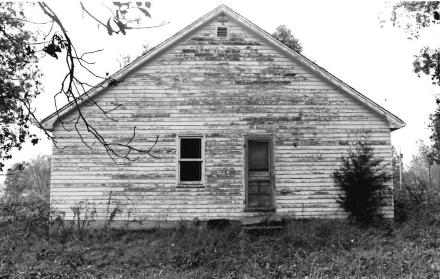

# 28-CHRISTIAN CHURCH OF KINGSVILLE, Kingsville, Johnson County

Contact: Robert Vollrath, 103 S. Walnut, Kingsville, MO (former chairman of church board).

The Christian Church of Kingsville, built in 1880, is a frame gable-end church combining Greek Revival and Gothic elements. The original portion of the east-facing building has a stone foundation.

## 16-COLUMBUS CHRISTIAN CHURCH.

Columbus, Johnson County

Contacts: Mr. and Mrs. Milton Clifton, 793 NW UU Highway, Centerview, MO 64019.

The Columbus Christian Church (today the Community Christian Church) is a frame, gable-end building with some well-preserved classical features. The church was organized in 1840 and the present building, constructed in 1868 or 1870, is still used for services. Columbus is the oldest white settlement in Johnson County, and the first county court met nearby.

Classical influences are suggested by pedimented door and window enframements, pilaster corner boards and wide cornice boards. The primary elevation features a lunette window in the gable and a fine double-leaf, transomed entrance with original-looking panel doors. Windows are 9/9s in old wood sash. The building rests on a foundation of spaced stones.