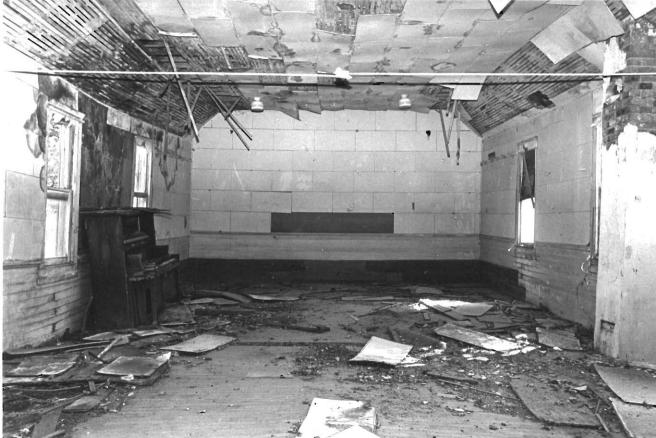

# \*\*\* CHRIST EPISCOPAL CHURCH, Warrensburg (#63) (Photos 56-67)

- 56-East and primary (north) elevations. Above buttressed sandstone walls, gables are shingled; front gable contains rose window.
- 57-East facade has crescent window with delicate muntins radiating from a central, five-pointed star.
  - 58-West facade.
- 59-Rear (south) elevation with tower containing art glass windows rising from three-sided apse.
- 60-Double-leaf main entrance has walnut doors with carved panels which probably are not original.
- 61-Window group detail in east elevation. Lancet-shaped windows are set within rectangular openings.
  - 62-View from rear of nave.
- 63-Looking southward from chancel; note rose window with art glass.
- 64-Vaulted ceiling consists of intricate patterns, pointed arches and bracework.
- 65-Looking west across nave. Many windows are in groups of threes.
  - 66-Basement view.
  - 67-Highest point in ceiling is above altar.

The rear elevation contains a three-sided apse with two pointed arch windows, and an entrance. The building rests on a stone foundation.

As in many rural church buildings, the interior featured a vaulted ceiling with contrasting panels of tongue and groove siding, plaster walls and wainscotting. A lowered, acoustic tile ceiling has been installed. Several bales of hay were stored inside when the building was visited in October 1993. The pews have been removed.

Location: West side of County Road 971, approximately .25 mile north of Missouri Highway 2; S8, T44N, R27W.

| RCHITECTURAL/HICTORIC INV                                                                                                 | ENTORY SUP'TY FORM                                       |                                                       |          |
|---------------------------------------------------------------------------------------------------------------------------|----------------------------------------------------------|-------------------------------------------------------|----------|
| 4. P                                                                                                                      |                                                          | HILHOWEE LOWNSHIP (DENTON)                            |          |
| Johnson                                                                                                                   | New Liberty Presbyterian Chur                            | rch                                                   | 1        |
| LOCATION OF Show-Me Regional MESATIVES Planning Commission                                                                | THER NAME(S)                                             |                                                       |          |
| SPECIFIC LEGAL LOCATION 27W SECTION 8                                                                                     | IS. THEMATIC CATEGORY                                    | 28. NO. OF STORIES                                    |          |
| F CITY OR TOWN, STREET ADDRESS                                                                                            | Historic /Architectural  17. DATE(S) OR PERIOD  1885     | ZS. BASEMENT? YES ( ) NO ( X) 30. FOUNDATION MATERIAL | NOSMUOL  |
| TY OR TOWN IF RURAL, VICINITY Denton                                                                                      | is. STILE OR DESIGN Gothic Revival                       | Stone                                                 | Y OF     |
| DESCRIPTION OF LOCATION                                                                                                   | IS. ARCHITECT OR ENGINEER                                | Frame                                                 |          |
| Part of NE of                                                                                                             | 20. CONTRACTOR OR BUILDER                                | 32 ROOF TYPE AND MATERIAL Gable: asphalt              |          |
| NWA of SWA of<br>Section 8,                                                                                               | Und.  ZI. ORIGINAL USE, IF APPARENT Church               | 33. MG. OF BAYS FRONT SIDE                            | New      |
| Chilhowee Twp.                                                                                                            | 22. PRESENT USE                                          | NOOR STREAM                                           | •        |
| (Approx. 1/4 mile north of Hwy. 2 in the southwest part                                                                   | Church 23. OWNERSHIP PUBLIC( )                           | 35. PLIN SHAPE Rectangular 36. CHANGES ADDITION( )    | Libert   |
| of Section 3)                                                                                                             | PRIVATE(Y ) 24. OWNER'S NAME AND ADDRESS                 | MOVED()                                               | ty<br>Pr |
| MTU ESTANIORDCO                                                                                                           | New Liberty Presbyterian Church                          | ST. CONDITION  INTERIOR                               | esby     |
| LONG                                                                                                                      | 25. OPEN TO PUBLIC? YES(X)                               | SAL PRESERVATION YES (X )                             | yter     |
| SITE ( ) STRUCTURE ( SUILDING (Y ) OBJECT (                                                                               | NO( ) ZEL LOCAL CONTACT PERSON OR ORGANIZATION           | UNDERWAY? NO ( )                                      | lan      |
| CN HATTCHAL YES ( ) IZ IS IT YES ( REGISTER? NO ( Y ) ELIGIBLE? NO (                                                      | Show-Me RPC  27. OTHER SURVEYS IN WHICH INCLUDED         | BY WAT? MG(X)                                         | Chur     |
| PART OF ESTAB. YES ( ) 14. DISTRICT YES ( ) HST. DISTRICT P NO (X ) POTENTIAL? NO (                                       | None                                                     | 40, VISIBLE FROM YES ( X) PUBLIC ROAD ? NO( )         | Ę.       |
| NAME OF ESTABLISHED DISTRICT                                                                                              |                                                          | 4L DISTANCE FROM AND                                  |          |
| FURTHER DESCRIPTION OF IMPORTANT FEATU                                                                                    | RES                                                      |                                                       |          |
| The pointed arch windows incluentrance have hood molds. The sunburst design is centered unsions of this rectangular frame | nder the front gable. The dimen-                         |                                                       |          |
| HISTORY AND SIGNIFICANCE                                                                                                  |                                                          | N-7                                                   |          |
| This building was built and defounded.                                                                                    | edicated in the fall of 1885, when                       | the church was                                        |          |
| Tourided.                                                                                                                 | •                                                        | •                                                     |          |
|                                                                                                                           |                                                          |                                                       | 44N      |
|                                                                                                                           |                                                          | •                                                     | L        |
| DESCRIPTION OF ENVIRONMENT AND GUITBUIL                                                                                   | LOINGS                                                   |                                                       | 27W      |
| The Denton Community Building road which runs north-south of                                                              | (formerly Denton School) is across this church building. | the gravel county                                     | ¥        |
| Mr.&Mrs. J.W.Fisher, "New Libe article in The Holden Progress                                                             | rty Church Has Centennial,"<br>(7/18/85); site visit.    | R. Maserand 47. ORGANIZATION                          | 8        |
| URN THIS FORM WHEN COMPLETED TO                                                                                           | : OFFICE OF HISTORIC PRESERVATION P.O. BOX 176           | Show-Me RPC                                           |          |
|                                                                                                                           | P.U. BUX 176 WISSOURI REIOZ                              | 9/21/84 -                                             | İ        |

## \*\*\* NEW LIBERTY PRESBYTERIAN CHURCH. Denton (#155) Photos 135-141)

135-South and east (primary) elevations. Entrance has been enlarged to accommodate farm vehicles; Gothic window with tracery survives and lunette window is centered in gable.

136-South elevation. Building has corner pilasters.

137-North elevation.

138-Small, three-sided apse projects from rear (west) elevation.

139-Gothic windows have elaborate hoodmolds.

140-Interior view. Building has simple vaulted ceiling, and wainscoting.

## 143-QUICK CITY CHRISTIAN CHURCH,

Quick City, Johnson County

Contact: Mrs. J. R. (Genevieve) Higgins, 1202 SW, Holden, MO (Sunday school teacher)

The Quick City Christian Church is a frame, gable-end building with a one-story concrete block addition. Styling is Gothic Revival. Curvilinear cornice brackets and braces provide a decorative element, and are unique in the survey group. The church, built in 1892, has a stone foundation.