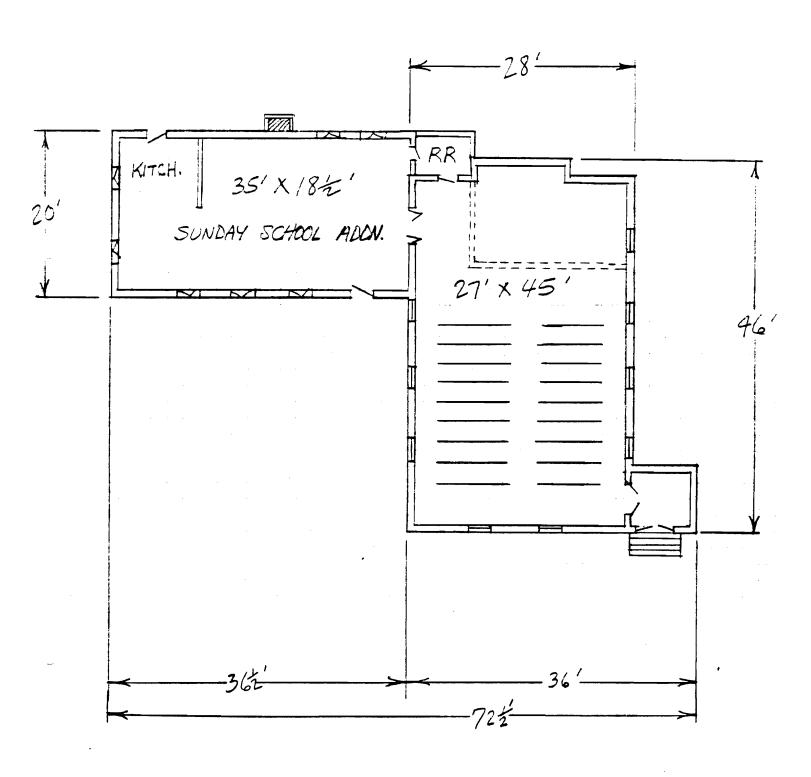

## 131-LATOUR CUMBERLAN D PRESBYTERIAN CHURCH, LaTour, Johnson County

Contact: Mrs. Dorothy Hayes, LaTour, MO (village trustee and church member)

Built in 1889, the LaTour Cumberland Presbyterian Church is a frame side-steeple example resting on a stone foundation. Detailing includes Gothic windows with hoodmolds and labels, corner pilasters, and a circular window in the front gable.

The double-leaf primary entrance is beneath a pointed arch in the base of the tower. Above the entrance is a stone inscribed "CUMBERLAND PRESBYTERIAN CHURCH/ERECTED 1889." For safety concerns, the upper portion of the tower was removed in 1938.

Despite dwindling membership, services continue to be held in the LaTour Cumberland Presbyterian Church (today the LaTour Presbyterian Church).

The rear of the sanctuary is entered from the vestibule (in the base of the tower) through double-doors. Pews are arranged in two rows from front to rear, in a typical three-aisle plan. The west end contains the chancel area and a rearward projection or apse, framed with a pointed arch with a keystone. The southwest corner of the chancel area contains two doorways into additions. The largest addition is a one-story concrete block Sunday school/kitchen wing. The other addition is a small, frame extension housing a restroom. The additions appear to have been constructed in the 1940s. The entrance to the restroom formerly was an outside entrance.

The vaulted ceiling consists of patterned woodwork. Interior woodwork including wainscoting appears to be original. Exterior doors are nonoriginal. Windows are old wood sash behind aluminum storms.

A privy behind the church (on the west) is the only outbuilding.