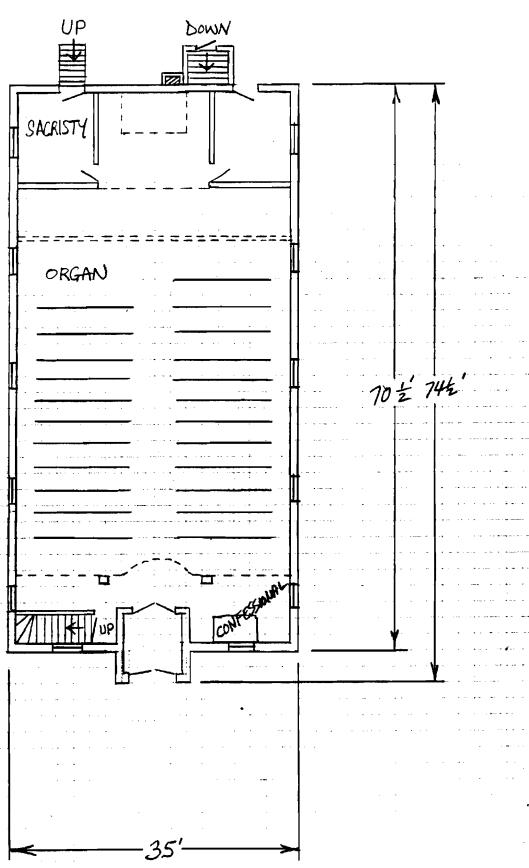

## 79-FIRST PRESBYTERIAN CHURCH, Fifth

and Main Streets, Holden, Johnson County

Contact: Kenneth C. Nordvall, 501 S. Main St., Holden, MO (pastor).

The most complex building in the survey group, the First Presbyterian Church in Holden is a good and relatively unaltered brick church building with several Gothic Revival features. The seating plan is four-aisle, with three groupings of curved seats arranged in graduated segments.

Built in 1881 for approximately \$12,000, the First Presbyterian Church has a tall, square bell tower with a spire with entrances in its base. A slim, octagonal tower containing a stairway is attached to the larger tower. The north and west elevations are buttressed (brick with stone copings), as are all corners. Decorative brickwork enriches the cornice. The foundation is limestone.

This side-steeple building was designed by St.Louis architect J. H. Maurice.

It is not clear whether the east quarter of the building was constructed at <u>precisely</u> the same time as the main portion containing the sanctuary. But the similarity and condition of its share of the foundation, brickwork, windows and buttressing indicate that it is nearly as old, if not precisely as old, as the main block.

With the exception of a small addition, most windows are installed within segmental Gothic arches. The large and complex Gothic windows on the north and east elevations have keystones and brickwork archivolts. The bell tower contains two round windows with art glass in a quatrafoil pattern. Numerous Christian symbols are depicted in the art glass.