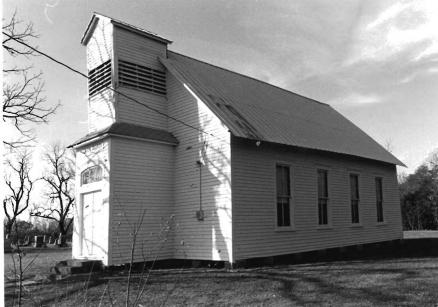

## 16-COLUMBUS CHRISTIAN CHURCH.

Columbus, Johnson County

Contacts: Mr. and Mrs. Milton Clifton, 793 NW UU Highway, Centerview, MO 64019.

The Columbus Christian Church (today the Community Christian Church) is a frame, gable-end building with some well-preserved classical features. The church was organized in 1840 and the present building, constructed in 1868 or 1870, is still used for services. Columbus is the oldest white settlement in Johnson County, and the first county court met nearby.

Classical influences are suggested by pedimented door and window enframements, pilaster corner boards and wide cornice boards. The primary elevation features a lunette window in the gable and a fine double-leaf, transomed entrance with original-looking panel doors. Windows are 9/9s in old wood sash. The building rests on a foundation of spaced stones.

According to church records, the principal carpenter was James B. Dobyns and his assistants were W. L. Pepper and James McDowell.

The interior layout is unusual in that the chancel area is immediately behind the narthex. The wall between narthex and sanctuary is curvilinear with the concave side toward the outside entrance. Behind a narrow door in the narthex, rough steps ascend to the attic. At the far end of the sanctuary, beyond the pews, partition walls have been added for classrooms and a kitchen. The painted wood floor in the middle aisle slopes away from the center of the aisle, presumably by design. The plan is three-aisle.