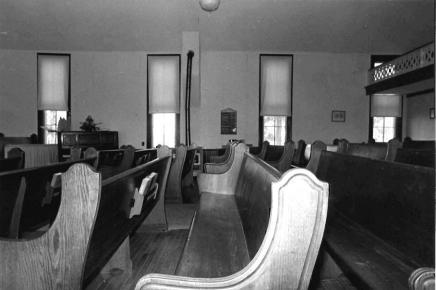

Much stained and leaded glass is present, some with religious images. Walls are plaster. Flooring consists of diagonal pine boards. The seating plan is three-aisle.

Location: SW corner of Gay and College Streets, Warrensburg; S24, T46N, R26W.