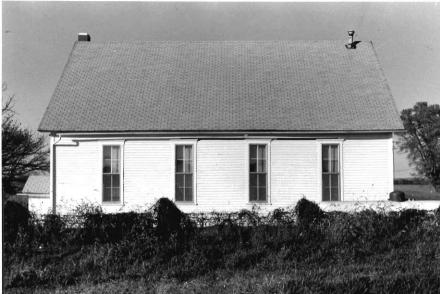

The building's approximately 20-inch thick sandstone walls are buttressed on the side elevations. Above a three-sided stone apse in the rear, a five-sided upper portion contains windows which allow natural illumination of the altar area. The tall gable roof has lower cross-gables; above the altar dome, however, the main roof terminates in a three-planed hip.

Wood shingles which fill the gable ends and cover the upper portion of the altar dome also clad a small vestibule at the rear of the building. The effect of shingles extending to ground level at this point provides a continuity that unifies the contrasting materials.

# \*\*\* CHRIST EPISCOPAL CHURCH, Warrensburg (#63) (Photos 56-67)

- 56-East and primary (north) elevations. Above buttressed sandstone walls, gables are shingled; front gable contains rose window.
- 57-East facade has crescent window with delicate muntins radiating from a central, five-pointed star.
  - 58-West facade.
- 59-Rear (south) elevation with tower containing art glass windows rising from three-sided apse.
- 60-Double-leaf main entrance has walnut doors with carved panels which probably are not original.
- 61-Window group detail in east elevation. Lancet-shaped windows are set within rectangular openings.
  - 62-View from rear of nave.
- 63-Looking southward from chancel; note rose window with art glass.
- 64-Vaulted ceiling consists of intricate patterns, pointed arches and bracework.
- 65-Looking west across nave. Many windows are in groups of threes.
  - 66-Basement view.
  - 67-Highest point in ceiling is above altar.