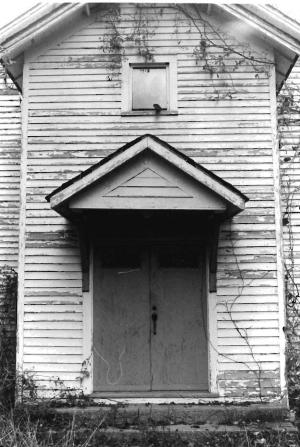

# 28-CHRISTIAN CHURCH OF KINGSVILLE, Kingsville, Johnson County

Contact: Robert Vollrath, 103 S. Walnut, Kingsville, MO (former chairman of church board).

The Christian Church of Kingsville, built in 1880, is a frame gable-end church combining Greek Revival and Gothic elements. The original portion of the east-facing building has a stone foundation.

The primary entrance is double-leaf within a classical surround with an entablature supported by pilasters, and containing a Gothic-head window with tracery. Other windows on the original building are Gothic, with simple tracery and dentilated hoodmolds.

Classical influences are suggested by pedimented door and window enframements, pilaster corner boards and wide cornice boards. The primary elevation features a lunette window in the gable and a fine double-leaf, transomed entrance with original-looking panel doors. Windows are 9/9s in old wood sash. The building rests on a foundation of spaced stones.