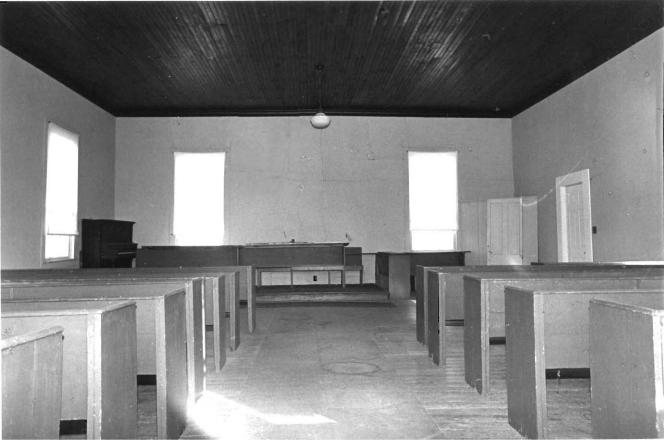

The primary entrance opens directly into the sanctuary, from which the pews have been removed. At the opposite end, an arch with a keystone defines the rearward projection or apse. Doorways in the sidewalls of the apse lead into the addition. Much of the historic woodwork is intact. The ceiling is acoustic tile.

According to church records, the principal carpenter was James B. Dobyns and his assistants were W. L. Pepper and James McDowell.

The interior layout is unusual in that the chancel area is immediately behind the narthex. The wall between narthex and sanctuary is curvilinear with the concave side toward the outside entrance. Behind a narrow door in the narthex, rough steps ascend to the attic. At the far end of the sanctuary, beyond the pews, partition walls have been added for classrooms and a kitchen. The painted wood floor in the middle aisle slopes away from the center of the aisle, presumably by design. The plan is three-aisle.