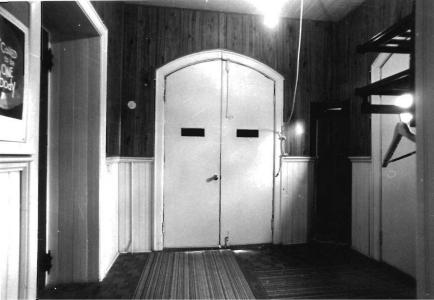

## \*\*\* FIRST PRESBYTERIAN CHURCH, Holden (#79) (Photos 96-111)

- 96-Primary (west) elevation. Slim octagonal tower contains stairway into larger bell tower.
  - 97-East elevation.
- 98-South elevation. One-story, hipped-roof addition at right was constructed in 1966.
- 99-South and east elevations. Buttressing is limited to corners on all but the main (west) elevation.
  - 100-Detail of stone foundation under octagonal tower.
- 101-Semicircular chancel is centered in south end of sanctuary.
- 102-Spacious interior contains three groups of gently curved pews. Doors at right go to vestibule.
- 103-Looking east across nave toward wall separating sanctuary from reception room.
- 104-View from rear of nave. Many-planed ceiling consists of patterned woodwork.
- 105-Pulpit view looking north toward one of the building's larger art glass windows.
- 106-Detail of lower portion of art glass window and paneled wainscoting in sanctuary.
- 107-Looking south in reception room east of sanctuary; kitchen is at far end.
  - 108-Pre-school room is southeast of sanctuary.
- 109-Vestibule area inside square tower; tower contains two outside entrances as well as two entrances to sanctuary. Dark, narrow doorway in right half of photo is entrance to octagonal tower with winding stairway to bell tower.
- 110-First level of bell tower is directly above vestible (see previous photo). Round windows with art glass in a quatrafoil pattern are on two facades.
- 111-Tower view of steeple support system and base of steeple.