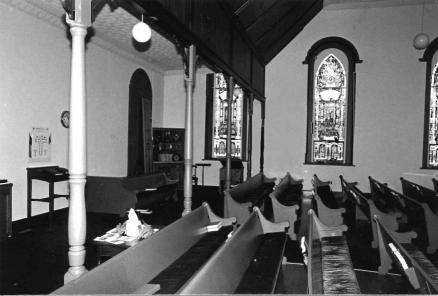

Exterior features include a rose window in the primary gable, a crescent window in the east elevation, and groups of lancet-shaped windows in rectangular openings.

Inside, the vaulted ceiling is impressive with its intricate patterns, pointed arches and bracework. Windows are deeply recessed on the inside, unlike the outside. Original woodwork is molded; enframements have bullseye corner blocks.

Much stained and leaded glass is present, some with religious images. Walls are plaster. Flooring consists of diagonal pine boards. The seating plan is three-aisle.

Location: SW corner of Gay and College Streets, Warrensburg; S24, T46N, R26W.

# \*\*\* CHRIST EPISCOPAL CHURCH, Warrensburg (#63) (Photos 56-67)

- 56-East and primary (north) elevations. Above buttressed sandstone walls, gables are shingled; front gable contains rose window.
- 57-East facade has crescent window with delicate muntins radiating from a central, five-pointed star.
  - 58-West facade.
- 59-Rear (south) elevation with tower containing art glass windows rising from three-sided apse.
- 60-Double-leaf main entrance has walnut doors with carved panels which probably are not original.
- 61-Window group detail in east elevation. Lancet-shaped windows are set within rectangular openings.
  - 62-View from rear of nave.
- 63-Looking southward from chancel; note rose window with art glass.
- 64-Vaulted ceiling consists of intricate patterns, pointed arches and bracework.
- 65-Looking west across nave. Many windows are in groups of threes.
  - 66-Basement view.
  - 67-Highest point in ceiling is above altar.