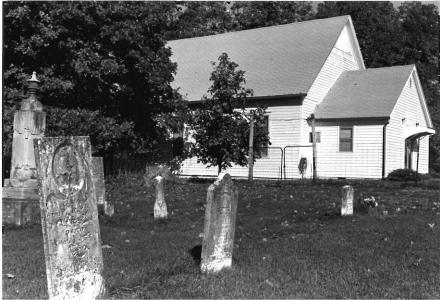

## 63-CHRIST EPISCOPAL CHURCH, Gay and

College Streets, Warrensburg, Johnson County

Contact: Roger Ewing, 240 NW 400 Rd., Warrensburg, MO (Lay minister not contacted for project)

Christ Episcopal Church, 136 E. Gay St., Warrensburg, has lower walls of rough-faced sandstone and gables filled with wood shingles. Stylistically, it seems to be some sort of Shingle/Romanesque hybrid; Tudor is also suggested. Constructed in 1899, it is the latest church building in the survey group, and it is unique within the Show-Me Region.

This is a gable-end church building, but not in the vernacular sense. Christ Episcopal Church is a complex, architect-designed building.

The building lacks some key Romanesque elements, notably deeply recessed door and window openings and round arches. However, the combination of rough-faced stone and dark wood shingles is very pleasing. Unlike most older urban church buildings, Christ Episcopal's integrity has not been compromised by an addition or significant alterations.

The building's approximately 20-inch thick sandstone walls are buttressed on the side elevations. Above a three-sided stone apse in the rear, a five-sided upper portion contains windows which allow natural illumination of the altar area. The tall gable roof has lower cross-gables; above the altar dome, however, the main roof terminates in a three-planed hip.