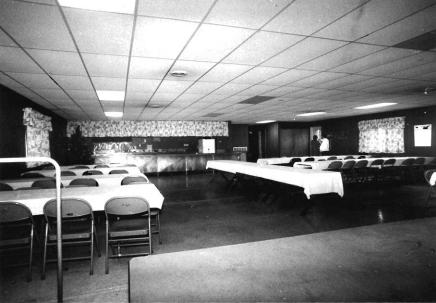

The interior was partially remodeled and a one-story brick addition containing restrooms and office space was constructed on the southeast end in the 1960s. Other remodeling includes the removal of all but one sliding door between the sanctuary and the east reception room (to provide space for a row of closets for storage of folding chairs, tables and other equipment) and installation of modern kitchen in the southeast corner.