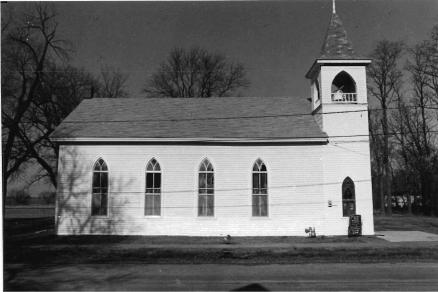

## 63-CHRIST EPISCOPAL CHURCH, Gay and

College Streets, Warrensburg, Johnson County

Contact: Roger Ewing, 240 NW 400 Rd., Warrensburg, MO (Lay minister not contacted for project)

Christ Episcopal Church, 136 E. Gay St., Warrensburg, has lower walls of rough-faced sandstone and gables filled with wood shingles. Stylistically, it seems to be some sort of Shingle/Romanesque hybrid; Tudor is also suggested. Constructed in 1899, it is the latest church building in the survey group, and it is unique within the Show-Me Region.

This is a gable-end church building, but not in the vernacular sense. Christ Episcopal Church is a complex, architect-designed building.

The building lacks some key Romanesque elements, notably deeply recessed door and window openings and round arches. However, the combination of rough-faced stone and dark wood shingles is very pleasing. Unlike most older urban church buildings, Christ Episcopal's integrity has not been compromised by an addition or significant alterations.

The building's approximately 20-inch thick sandstone walls are buttressed on the side elevations. Above a three-sided stone apse in the rear, a five-sided upper portion contains windows which allow natural illumination of the altar area. The tall gable roof has lower cross-gables; above the altar dome, however, the main roof terminates in a three-planed hip.

Exterior features include a rose window in the primary gable, a crescent window in the east elevation, and groups of lancet-shaped windows in rectangular openings.

Inside, the vaulted ceiling is impressive with its intricate patterns, pointed arches and bracework. Windows are deeply recessed on the inside, unlike the outside. Original woodwork is molded; enframements have bullseye corner blocks.

# \*\*\* CHRIST EPISCOPAL CHURCH, Warrensburg (#63) (Photos 56-67)

- 56-East and primary (north) elevations. Above buttressed sandstone walls, gables are shingled; front gable contains rose window.
- 57-East facade has crescent window with delicate muntins radiating from a central, five-pointed star.
  - 58-West facade.
- 59-Rear (south) elevation with tower containing art glass windows rising from three-sided apse.
- 60-Double-leaf main entrance has walnut doors with carved panels which probably are not original.
- 61-Window group detail in east elevation. Lancet-shaped windows are set within rectangular openings.
  - 62-View from rear of nave.
- 63-Looking southward from chancel; note rose window with art glass.
- 64-Vaulted ceiling consists of intricate patterns, pointed arches and bracework.
- 65-Looking west across nave. Many windows are in groups of threes.
  - 66-Basement view.
  - 67-Highest point in ceiling is above altar.