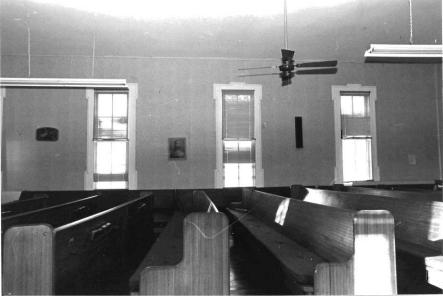

## \*\*\* KINGSVILLE CHRISTIAN CHURCH

Kingsville (#28) (Photos 35-45)

- 35-South and east (primary) elevations. Stylistically, this building combines Greek Revival and Gothic elements.
- 36-South elevation. Addition, left, was constructed in 1970.
- 37-North elevation. Addition, right, contains two recycled windows from original rear portion.
  - 38-Rear (west) elevation.
- 39-Double-leaf entrance features Gothic-head window with tracery within classical entablature with pilasters.
- 40-Gothic original windows contain simple tracery, dentilated hoodmolds. Glass is mottled.
- 41-Looking west toward chancel from rear of nave. Most pews have been sold.
  - 42-Side view of chancel and archway of apse.
  - 43-Facing rear of church, from chancel.
- 44-View looking north across nave toward blocked-in window where a furnace room was added several years ago.
- 45-View along north wall of 1970 addition, looking east toward original building.