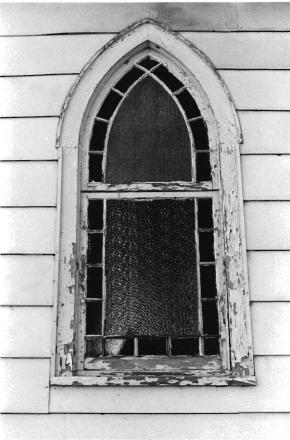

Exterior features include a rose window in the primary gable, a crescent window in the east elevation, and groups of lancet-shaped windows in rectangular openings.

Inside, the vaulted ceiling is impressive with its intricate patterns, pointed arches and bracework. Windows are deeply recessed on the inside, unlike the outside. Original woodwork is molded; enframements have bullseye corner blocks.

Much stained and leaded glass is present, some with religious images. Walls are plaster. Flooring consists of diagonal pine boards. The seating plan is three-aisle.

Location: SW corner of Gay and College Streets, Warrensburg; S24, T46N, R26W.