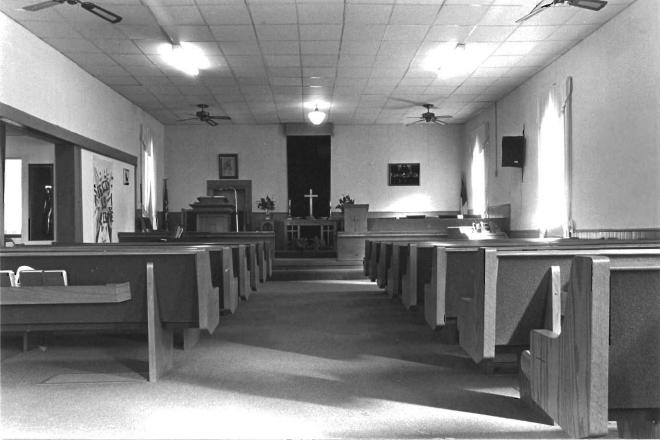

Exterior features include a rose window in the primary gable, a crescent window in the east elevation, and groups of lancet-shaped windows in rectangular openings.

Inside, the vaulted ceiling is impressive with its intricate patterns, pointed arches and bracework. Windows are deeply recessed on the inside, unlike the outside. Original woodwork is molded; enframements have bullseye corner blocks.

Much stained and leaded glass is present, some with religious images. Walls are plaster. Flooring consists of diagonal pine boards. The seating plan is three-aisle.

Location: SW corner of Gay and College Streets, Warrensburg; S24, T46N, R26W.

# \*\*\* CHRIST EPISCOPAL CHURCH, Warrensburg (#63) (Photos 56-67)

- 56-East and primary (north) elevations. Above buttressed sandstone walls, gables are shingled; front gable contains rose window.
- 57-East facade has crescent window with delicate muntins radiating from a central, five-pointed star.
  - 58-West facade.
- 59-Rear (south) elevation with tower containing art glass windows rising from three-sided apse.
- 60-Double-leaf main entrance has walnut doors with carved panels which probably are not original.
- 61-Window group detail in east elevation. Lancet-shaped windows are set within rectangular openings.
  - 62-View from rear of nave.
- 63-Looking southward from chancel; note rose window with art glass.
- 64-Vaulted ceiling consists of intricate patterns, pointed arches and bracework.
- 65-Looking west across nave. Many windows are in groups of threes.
  - 66-Basement view.
  - 67-Highest point in ceiling is above altar.