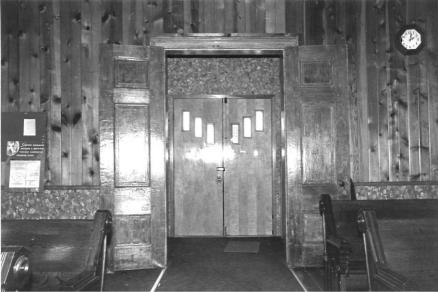

# \*\*\* CHRIST EPISCOPAL CHURCH, Warrensburg (#63) (Photos 56-67)

- 56-East and primary (north) elevations. Above buttressed sandstone walls, gables are shingled; front gable contains rose window.
- 57-East facade has crescent window with delicate muntins radiating from a central, five-pointed star.
  - 58-West facade.
- 59-Rear (south) elevation with tower containing art glass windows rising from three-sided apse.
- 60-Double-leaf main entrance has walnut doors with carved panels which probably are not original.
- 61-Window group detail in east elevation. Lancet-shaped windows are set within rectangular openings.
  - 62-View from rear of nave.
- 63-Looking southward from chancel; note rose window with art glass.
- 64-Vaulted ceiling consists of intricate patterns, pointed arches and bracework.
- 65-Looking west across nave. Many windows are in groups of threes.
  - 66-Basement view.
  - 67-Highest point in ceiling is above altar.

Built in 1885, the New Liberty Presbyterian Church at Denton served a rural congregation in southwestern Johnson County until a few years ago. When membership dwindled to five or six families, a decision was made to sell the building to local farmer Harry Gudde.