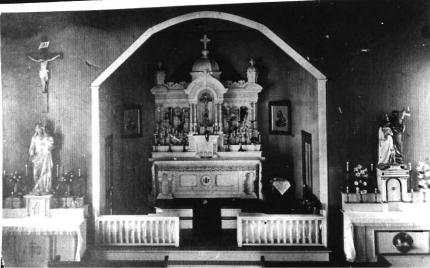

# \*\*\* CHRIST EPISCOPAL CHURCH, Warrensburg (#63) (Photos 56-67)

- 56-East and primary (north) elevations. Above buttressed sandstone walls, gables are shingled; front gable contains rose window.
- 57-East facade has crescent window with delicate muntins radiating from a central, five-pointed star.
  - 58-West facade.
- 59-Rear (south) elevation with tower containing art glass windows rising from three-sided apse.
- 60-Double-leaf main entrance has walnut doors with carved panels which probably are not original.
- 61-Window group detail in east elevation. Lancet-shaped windows are set within rectangular openings.
  - 62-View from rear of nave.
- 63-Looking southward from chancel; note rose window with art glass.
- 64-Vaulted ceiling consists of intricate patterns, pointed arches and bracework.
- 65-Looking west across nave. Many windows are in groups of threes.
  - 66-Basement view.
  - 67-Highest point in ceiling is above altar.