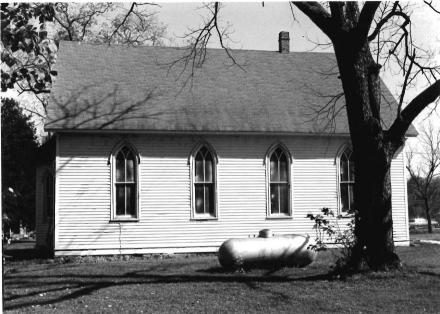

# 28-CHRISTIAN CHURCH OF KINGSVILLE, Kingsville, Johnson County

Contact: Robert Vollrath, 103 S. Walnut, Kingsville, MO (former chairman of church board).

The Christian Church of Kingsville, built in 1880, is a frame gable-end church combining Greek Revival and Gothic elements. The original portion of the east-facing building has a stone foundation.

The primary entrance is double-leaf within a classical surround with an entablature supported by pilasters, and containing a Gothic-head window with tracery. Other windows on the original building are Gothic, with simple tracery and dentilated hoodmolds.

Classical influences are suggested by pedimented door and window enframements, pilaster corner boards and wide cornice boards. The primary elevation features a lunette window in the gable and a fine double-leaf, transomed entrance with original-looking panel doors. Windows are 9/9s in old wood sash. The building rests on a foundation of spaced stones.