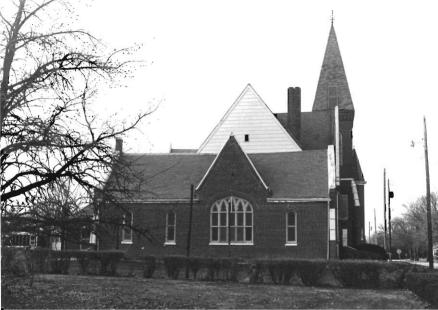

## 79-FIRST PRESBYTERIAN CHURCH, Fifth

and Main Streets, Holden, Johnson County

Contact: Kenneth C. Nordvall, 501 S. Main St., Holden, MO (pastor).

The most complex building in the survey group, the First Presbyterian Church in Holden is a good and relatively unaltered brick church building with several Gothic Revival features. The seating plan is four-aisle, with three groupings of curved seats arranged in graduated segments.

Built in 1881 for approximately \$12,000, the First Presbyterian Church has a tall, square bell tower with a spire with entrances in its base. A slim, octagonal tower containing a stairway is attached to the larger tower. The north and west elevations are buttressed (brick with stone copings), as are all corners. Decorative brickwork enriches the cornice. The foundation is limestone.

The interior was partially remodeled and a one-story brick addition containing restrooms and office space was constructed on the southeast end in the 1960s. Other remodeling includes the removal of all but one sliding door between the sanctuary and the east reception room (to provide space for a row of closets for storage of folding chairs, tables and other equipment) and installation of modern kitchen in the southeast corner.