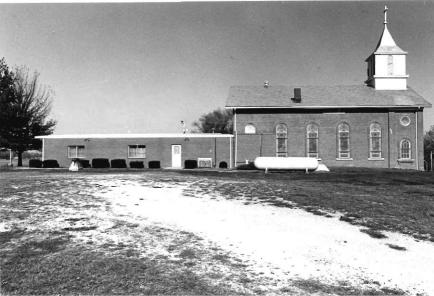

## 16-COLUMBUS CHRISTIAN CHURCH.

Columbus, Johnson County

Contacts: Mr. and Mrs. Milton Clifton, 793 NW UU Highway, Centerview, MO 64019.

The Columbus Christian Church (today the Community Christian Church) is a frame, gable-end building with some well-preserved classical features. The church was organized in 1840 and the present building, constructed in 1868 or 1870, is still used for services. Columbus is the oldest white settlement in Johnson County, and the first county court met nearby.

In 1976, the building was renovated. Carpenter Ervin Bruns installed redwood siding where original siding was in poor condition or missing, and rotten sills were replaced. Interior walls are finished with textured paint. The ceiling is acoustic tile. The flooring and other interior woodwork appears to be original.