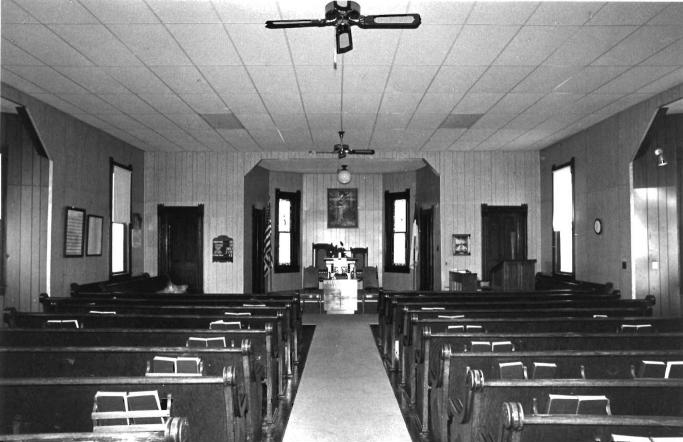

Much stained and leaded glass is present, some with religious images. Walls are plaster. Flooring consists of diagonal pine boards. The seating plan is three-aisle.

Location: SW corner of Gay and College Streets, Warrensburg; S24, T46N, R26W.

# \*\*\* CHRIST EPISCOPAL CHURCH, Warrensburg (#63) (Photos 56-67)

- 56-East and primary (north) elevations. Above buttressed sandstone walls, gables are shingled; front gable contains rose window.
- 57-East facade has crescent window with delicate muntins radiating from a central, five-pointed star.
  - 58-West facade.
- 59-Rear (south) elevation with tower containing art glass windows rising from three-sided apse.
- 60-Double-leaf main entrance has walnut doors with carved panels which probably are not original.
- 61-Window group detail in east elevation. Lancet-shaped windows are set within rectangular openings.
  - 62-View from rear of nave.
- 63-Looking southward from chancel; note rose window with art glass.
- 64-Vaulted ceiling consists of intricate patterns, pointed arches and bracework.
- 65-Looking west across nave. Many windows are in groups of threes.
  - 66-Basement view.
  - 67-Highest point in ceiling is above altar.