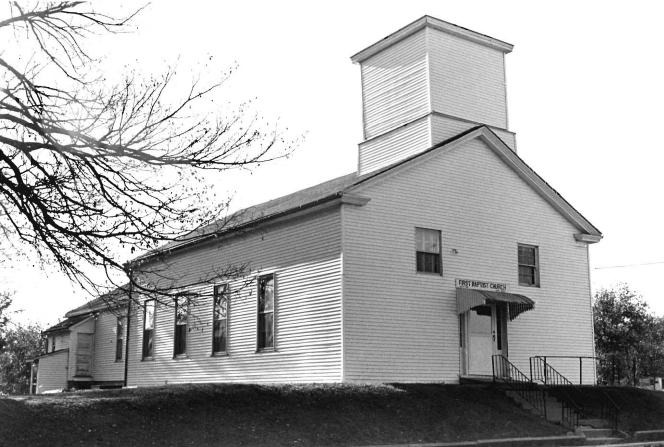

## 63-CHRIST EPISCOPAL CHURCH, Gay and

College Streets, Warrensburg, Johnson County

Contact: Roger Ewing, 240 NW 400 Rd., Warrensburg, MO (Lay minister not contacted for project)

Christ Episcopal Church, 136 E. Gay St., Warrensburg, has lower walls of rough-faced sandstone and gables filled with wood shingles. Stylistically, it seems to be some sort of Shingle/Romanesque hybrid; Tudor is also suggested. Constructed in 1899, it is the latest church building in the survey group, and it is unique within the Show-Me Region.

This is a gable-end church building, but not in the vernacular sense. Christ Episcopal Church is a complex, architect-designed building.

The building lacks some key Romanesque elements, notably deeply recessed door and window openings and round arches. However, the combination of rough-faced stone and dark wood shingles is very pleasing. Unlike most older urban church buildings, Christ Episcopal's integrity has not been compromised by an addition or significant alterations.

The building's approximately 20-inch thick sandstone walls are buttressed on the side elevations. Above a three-sided stone apse in the rear, a five-sided upper portion contains windows which allow natural illumination of the altar area. The tall gable roof has lower cross-gables; above the altar dome, however, the main roof terminates in a three-planed hip.