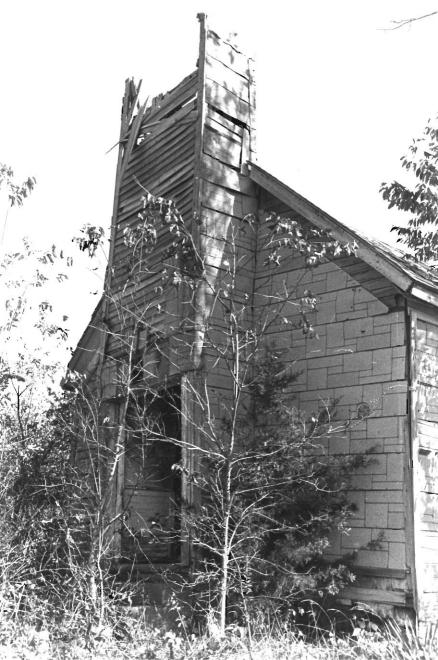

## 63-CHRIST EPISCOPAL CHURCH, Gay and

College Streets, Warrensburg, Johnson County

Contact: Roger Ewing, 240 NW 400 Rd., Warrensburg, MO (Lay minister not contacted for project)

Christ Episcopal Church, 136 E. Gay St., Warrensburg, has lower walls of rough-faced sandstone and gables filled with wood shingles. Stylistically, it seems to be some sort of Shingle/Romanesque hybrid; Tudor is also suggested. Constructed in 1899, it is the latest church building in the survey group, and it is unique within the Show-Me Region.

This is a gable-end church building, but not in the vernacular sense. Christ Episcopal Church is a complex, architect-designed building.

The building lacks some key Romanesque elements, notably deeply recessed door and window openings and round arches. However, the combination of rough-faced stone and dark wood shingles is very pleasing. Unlike most older urban church buildings, Christ Episcopal's integrity has not been compromised by an addition or significant alterations.

The building's approximately 20-inch thick sandstone walls are buttressed on the side elevations. Above a three-sided stone apse in the rear, a five-sided upper portion contains windows which allow natural illumination of the altar area. The tall gable roof has lower cross-gables; above the altar dome, however, the main roof terminates in a three-planed hip.

Wood shingles which fill the gable ends and cover the upper portion of the altar dome also clad a small vestibule at the rear of the building. The effect of shingles extending to ground level at this point provides a continuity that unifies the contrasting materials.