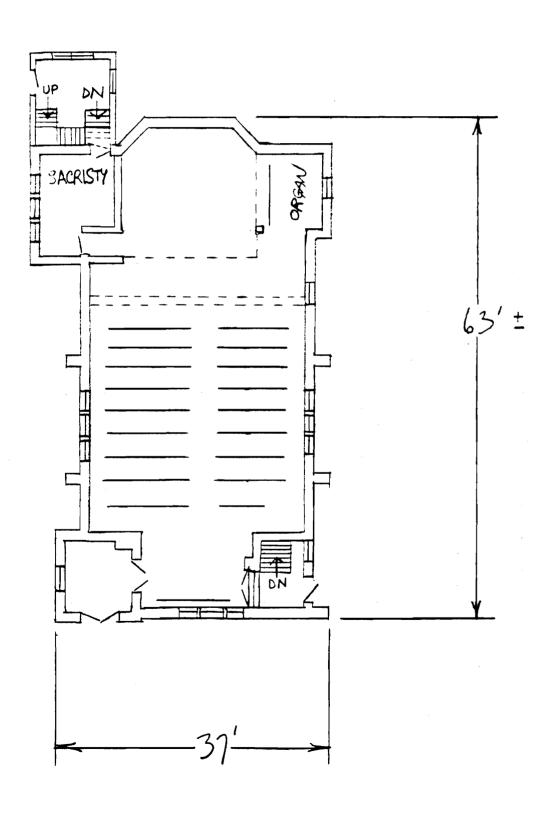

## 63-CHRIST EPISCOPAL CHURCH, Gay and

College Streets, Warrensburg, Johnson County

Contact: Roger Ewing, 240 NW 400 Rd., Warrensburg, MO (Lay minister not contacted for project)

Christ Episcopal Church, 136 E. Gay St., Warrensburg, has lower walls of rough-faced sandstone and gables filled with wood shingles. Stylistically, it seems to be some sort of Shingle/Romanesque hybrid; Tudor is also suggested. Constructed in 1899, it is the latest church building in the survey group, and it is unique within the Show-Me Region.

This is a gable-end church building, but not in the vernacular sense. Christ Episcopal Church is a complex, architect-designed building.

The building lacks some key Romanesque elements, notably deeply recessed door and window openings and round arches. However, the combination of rough-faced stone and dark wood shingles is very pleasing. Unlike most older urban church buildings, Christ Episcopal's integrity has not been compromised by an addition or significant alterations.

The building's approximately 20-inch thick sandstone walls are buttressed on the side elevations. Above a three-sided stone apse in the rear, a five-sided upper portion contains windows which allow natural illumination of the altar area. The tall gable roof has lower cross-gables; above the altar dome, however, the main roof terminates in a three-planed hip.

Wood shingles which fill the gable ends and cover the upper portion of the altar dome also clad a small vestibule at the rear of the building. The effect of shingles extending to ground level at this point provides a continuity that unifies the contrasting materials.

Exterior features include a rose window in the primary gable, a crescent window in the east elevation, and groups of lancet-shaped windows in rectangular openings.

Inside, the vaulted ceiling is impressive with its intricate patterns, pointed arches and bracework. Windows are deeply recessed on the inside, unlike the outside. Original woodwork is molded; enframements have bullseye corner blocks.

Much stained and leaded glass is present, some with religious images. Walls are plaster. Flooring consists of diagonal pine boards. The seating plan is three-aisle.

Location: SW corner of Gay and College Streets, Warrensburg; S24, T46N, R26W.