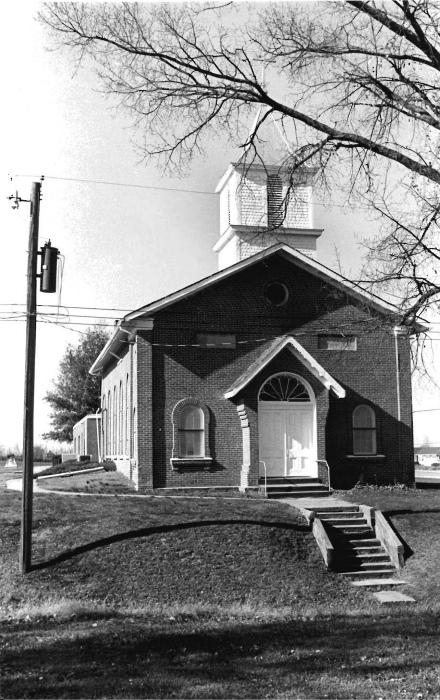

## 16-COLUMBUS CHRISTIAN CHURCH.

Columbus, Johnson County

Contacts: Mr. and Mrs. Milton Clifton, 793 NW UU Highway, Centerview, MO 64019.

The Columbus Christian Church (today the Community Christian Church) is a frame, gable-end building with some well-preserved classical features. The church was organized in 1840 and the present building, constructed in 1868 or 1870, is still used for services. Columbus is the oldest white settlement in Johnson County, and the first county court met nearby.

Classical influences are suggested by pedimented door and window enframements, pilaster corner boards and wide cornice boards. The primary elevation features a lunette window in the gable and a fine double-leaf, transomed entrance with original-looking panel doors. Windows are 9/9s in old wood sash. The building rests on a foundation of spaced stones.

According to church records, the principal carpenter was James B. Dobyns and his assistants were W. L. Pepper and James McDowell.

The interior layout is unusual in that the chancel area is immediately behind the narthex. The wall between narthex and sanctuary is curvilinear with the concave side toward the outside entrance. Behind a narrow door in the narthex, rough steps ascend to the attic. At the far end of the sanctuary, beyond the pews, partition walls have been added for classrooms and a kitchen. The painted wood floor in the middle aisle slopes away from the center of the aisle, presumably by design. The plan is three-aisle.