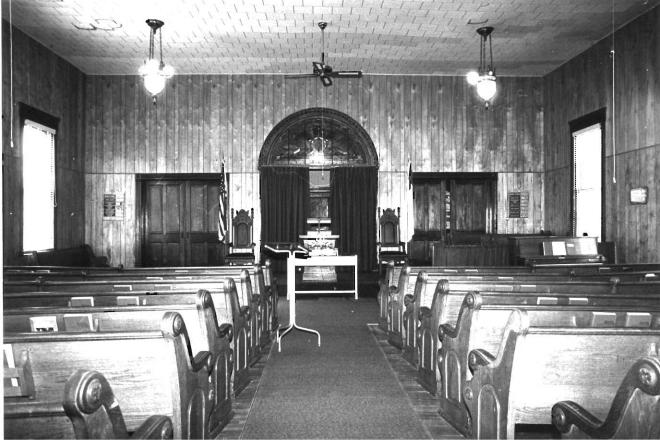

Exterior features include a rose window in the primary gable, a crescent window in the east elevation, and groups of lancet-shaped windows in rectangular openings.

Inside, the vaulted ceiling is impressive with its intricate patterns, pointed arches and bracework. Windows are deeply recessed on the inside, unlike the outside. Original woodwork is molded; enframements have bullseye corner blocks.

Much stained and leaded glass is present, some with religious images. Walls are plaster. Flooring consists of diagonal pine boards. The seating plan is three-aisle.

Location: SW corner of Gay and College Streets, Warrensburg; S24, T46N, R26W.

# \*\*\* CHRIST EPISCOPAL CHURCH, Warrensburg (#63) (Photos 56-67)

- 56-East and primary (north) elevations. Above buttressed sandstone walls, gables are shingled; front gable contains rose window.
- 57-East facade has crescent window with delicate muntins radiating from a central, five-pointed star.
  - 58-West facade.
- 59-Rear (south) elevation with tower containing art glass windows rising from three-sided apse.
- 60-Double-leaf main entrance has walnut doors with carved panels which probably are not original.
- 61-Window group detail in east elevation. Lancet-shaped windows are set within rectangular openings.
  - 62-View from rear of nave.
- 63-Looking southward from chancel; note rose window with art glass.
- 64-Vaulted ceiling consists of intricate patterns, pointed arches and bracework.
- 65-Looking west across nave. Many windows are in groups of threes.
  - 66-Basement view.
  - 67-Highest point in ceiling is above altar.