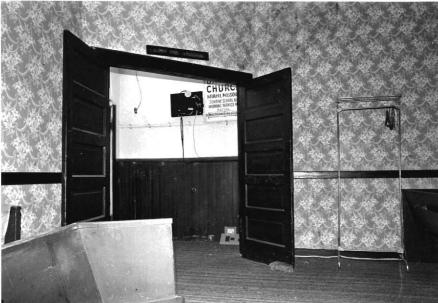

# \*\*\* CHRIST EPISCOPAL CHURCH, Warrensburg (#63) (Photos 56-67)

- 56-East and primary (north) elevations. Above buttressed sandstone walls, gables are shingled; front gable contains rose window.
- 57-East facade has crescent window with delicate muntins radiating from a central, five-pointed star.
  - 58-West facade.
- 59-Rear (south) elevation with tower containing art glass windows rising from three-sided apse.
- 60-Double-leaf main entrance has walnut doors with carved panels which probably are not original.
- 61-Window group detail in east elevation. Lancet-shaped windows are set within rectangular openings.
  - 62-View from rear of nave.
- 63-Looking southward from chancel; note rose window with art glass.
- 64-Vaulted ceiling consists of intricate patterns, pointed arches and bracework.
- 65-Looking west across nave. Many windows are in groups of threes.
  - 66-Basement view.
  - 67-Highest point in ceiling is above altar.