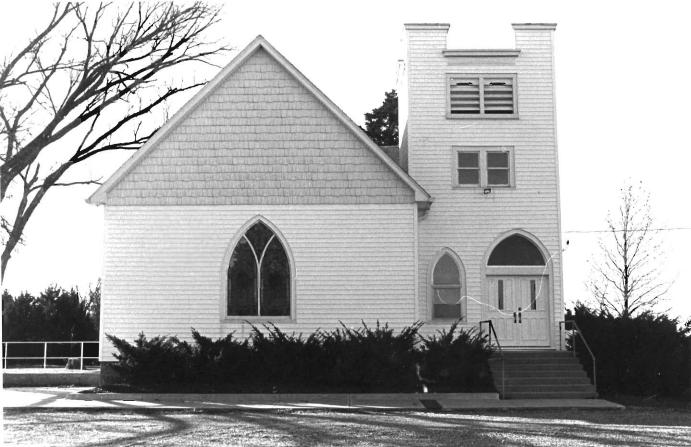

## 63-CHRIST EPISCOPAL CHURCH, Gay and

College Streets, Warrensburg, Johnson County

Contact: Roger Ewing, 240 NW 400 Rd., Warrensburg, MO (Lay minister not contacted for project)

Christ Episcopal Church, 136 E. Gay St., Warrensburg, has lower walls of rough-faced sandstone and gables filled with wood shingles. Stylistically, it seems to be some sort of Shingle/Romanesque hybrid; Tudor is also suggested. Constructed in 1899, it is the latest church building in the survey group, and it is unique within the Show-Me Region.

This is a gable-end church building, but not in the vernacular sense. Christ Episcopal Church is a complex, architect-designed building.

The building lacks some key Romanesque elements, notably deeply recessed door and window openings and round arches. However, the combination of rough-faced stone and dark wood shingles is very pleasing. Unlike most older urban church buildings, Christ Episcopal's integrity has not been compromised by an addition or significant alterations.

The building's approximately 20-inch thick sandstone walls are buttressed on the side elevations. Above a three-sided stone apse in the rear, a five-sided upper portion contains windows which allow natural illumination of the altar area. The tall gable roof has lower cross-gables; above the altar dome, however, the main roof terminates in a three-planed hip.

Wood shingles which fill the gable ends and cover the upper portion of the altar dome also clad a small vestibule at the rear of the building. The effect of shingles extending to ground level at this point provides a continuity that unifies the contrasting materials.

Exterior features include a rose window in the primary gable, a crescent window in the east elevation, and groups of lancet-shaped windows in rectangular openings.

Inside, the vaulted ceiling is impressive with its intricate patterns, pointed arches and bracework. Windows are deeply recessed on the inside, unlike the outside. Original woodwork is molded; enframements have bullseye corner blocks.

Much stained and leaded glass is present, some with religious images. Walls are plaster. Flooring consists of diagonal pine boards. The seating plan is three-aisle.

Location: SW corner of Gay and College Streets, Warrensburg; S24, T46N, R26W.