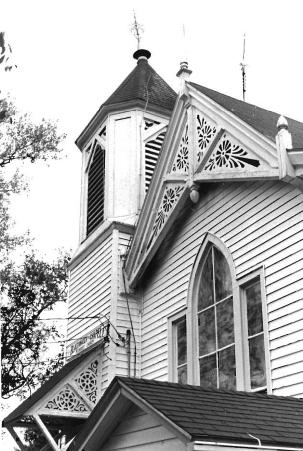

Exterior features include a rose window in the primary gable, a crescent window in the east elevation, and groups of lancet-shaped windows in rectangular openings.

Inside, the vaulted ceiling is impressive with its intricate patterns, pointed arches and bracework. Windows are deeply recessed on the inside, unlike the outside. Original woodwork is molded; enframements have bullseye corner blocks.

# \*\*\* CHRIST EPISCOPAL CHURCH, Warrensburg (#63) (Photos 56-67)

- 56-East and primary (north) elevations. Above buttressed sandstone walls, gables are shingled; front gable contains rose window.
- 57-East facade has crescent window with delicate muntins radiating from a central, five-pointed star.
  - 58-West facade.
- 59-Rear (south) elevation with tower containing art glass windows rising from three-sided apse.
- 60-Double-leaf main entrance has walnut doors with carved panels which probably are not original.
- 61-Window group detail in east elevation. Lancet-shaped windows are set within rectangular openings.
  - 62-View from rear of nave.
- 63-Looking southward from chancel; note rose window with art glass.
- 64-Vaulted ceiling consists of intricate patterns, pointed arches and bracework.
- 65-Looking west across nave. Many windows are in groups of threes.
  - 66-Basement view.
  - 67-Highest point in ceiling is above altar.