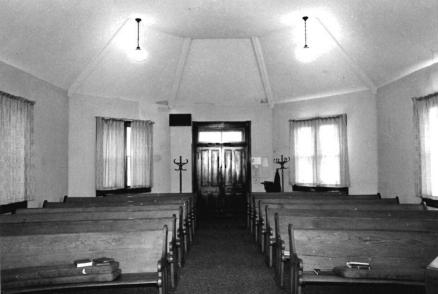

Despite dwindling membership, services continue to be held in the LaTour Cumberland Presbyterian Church (today the LaTour Presbyterian Church).

The rear of the sanctuary is entered from the vestibule (in the base of the tower) through double-doors. Pews are arranged in two rows from front to rear, in a typical three-aisle plan. The west end contains the chancel area and a rearward projection or apse, framed with a pointed arch with a keystone. The southwest corner of the chancel area contains two doorways into additions. The largest addition is a one-story concrete block Sunday school/kitchen wing. The other addition is a small, frame extension housing a restroom. The additions appear to have been constructed in the 1940s. The entrance to the restroom formerly was an outside entrance.

The vaulted ceiling consists of patterned woodwork. Interior woodwork including wainscoting appears to be original. Exterior doors are nonoriginal. Windows are old wood sash behind aluminum storms.

A privy behind the church (on the west) is the only outbuilding.