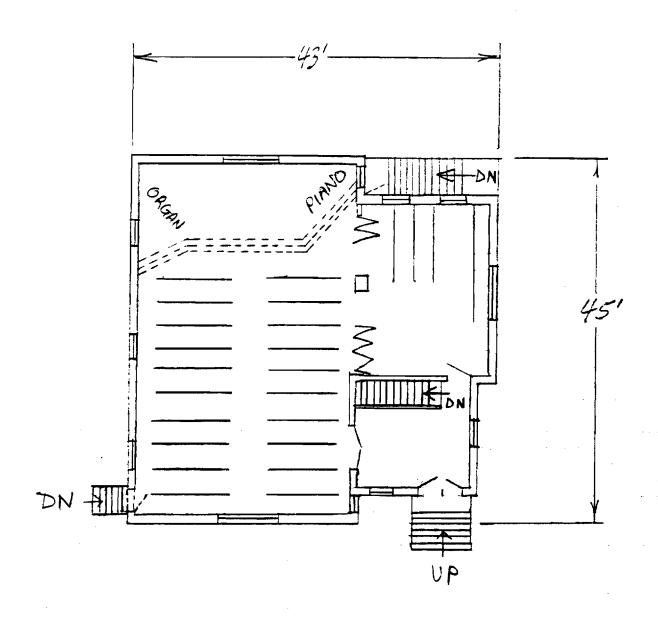

## 63-CHRIST EPISCOPAL CHURCH, Gay and

College Streets, Warrensburg, Johnson County

Contact: Roger Ewing, 240 NW 400 Rd., Warrensburg, MO (Lay minister not contacted for project)

Christ Episcopal Church, 136 E. Gay St., Warrensburg, has lower walls of rough-faced sandstone and gables filled with wood shingles. Stylistically, it seems to be some sort of Shingle/Romanesque hybrid; Tudor is also suggested. Constructed in 1899, it is the latest church building in the survey group, and it is unique within the Show-Me Region.

This is a gable-end church building, but not in the vernacular sense. Christ Episcopal Church is a complex, architect-designed building.

The building lacks some key Romanesque elements, notably deeply recessed door and window openings and round arches. However, the combination of rough-faced stone and dark wood shingles is very pleasing. Unlike most older urban church buildings, Christ Episcopal's integrity has not been compromised by an addition or significant alterations.

The building's approximately 20-inch thick sandstone walls are buttressed on the side elevations. Above a three-sided stone apse in the rear, a five-sided upper portion contains windows which allow natural illumination of the altar area. The tall gable roof has lower cross-gables; above the altar dome, however, the main roof terminates in a three-planed hip.

Wood shingles which fill the gable ends and cover the upper portion of the altar dome also clad a small vestibule at the rear of the building. The effect of shingles extending to ground level at this point provides a continuity that unifies the contrasting materials.

Exterior features include a rose window in the primary gable, a crescent window in the east elevation, and groups of lancet-shaped windows in rectangular openings.

Inside, the vaulted ceiling is impressive with its intricate patterns, pointed arches and bracework. Windows are deeply recessed on the inside, unlike the outside. Original woodwork is molded; enframements have bullseye corner blocks.

Much stained and leaded glass is present, some with religious images. Walls are plaster. Flooring consists of diagonal pine boards. The seating plan is three-aisle.

Location: SW corner of Gay and College Streets, Warrensburg; S24, T46N, R26W.