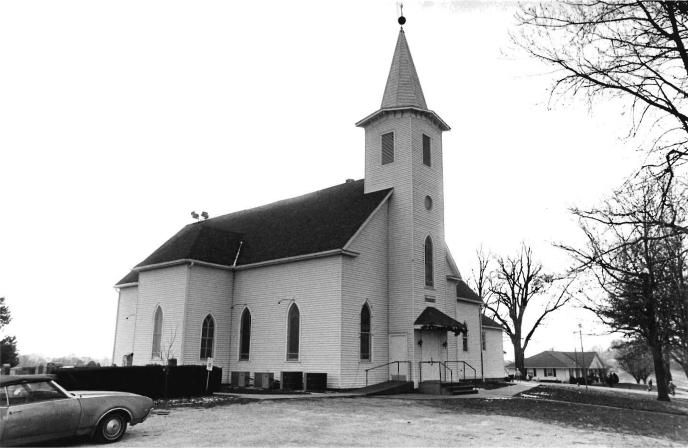

## 79-FIRST PRESBYTERIAN CHURCH, Fifth

and Main Streets, Holden, Johnson County

Contact: Kenneth C. Nordvall, 501 S. Main St., Holden, MO (pastor).

The most complex building in the survey group, the First Presbyterian Church in Holden is a good and relatively unaltered brick church building with several Gothic Revival features. The seating plan is four-aisle, with three groupings of curved seats arranged in graduated segments.

Built in 1881 for approximately \$12,000, the First Presbyterian Church has a tall, square bell tower with a spire with entrances in its base. A slim, octagonal tower containing a stairway is attached to the larger tower. The north and west elevations are buttressed (brick with stone copings), as are all corners. Decorative brickwork enriches the cornice. The foundation is limestone.

This side-steeple building was designed by St.Louis architect J. H. Maurice.

It is not clear whether the east quarter of the building was constructed at <u>precisely</u> the same time as the main portion containing the sanctuary. But the similarity and condition of its share of the foundation, brickwork, windows and buttressing indicate that it is nearly as old, if not precisely as old, as the main block.

With the exception of a small addition, most windows are installed within segmental Gothic arches. The large and complex Gothic windows on the north and east elevations have keystones and brickwork archivolts. The bell tower contains two round windows with art glass in a quatrafoil pattern. Numerous Christian symbols are depicted in the art glass.