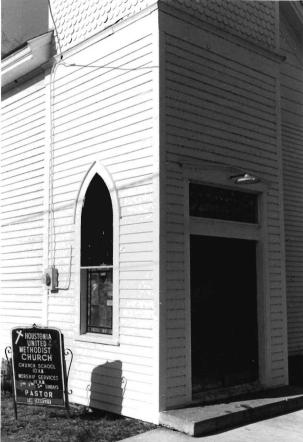

# 28-CHRISTIAN CHURCH OF KINGSVILLE, Kingsville, Johnson County

Contact: Robert Vollrath, 103 S. Walnut, Kingsville, MO (former chairman of church board).

The Christian Church of Kingsville, built in 1880, is a frame gable-end church combining Greek Revival and Gothic elements. The original portion of the east-facing building has a stone foundation.

The primary entrance is double-leaf within a classical surround with an entablature supported by pilasters, and containing a Gothic-head window with tracery. Other windows on the original building are Gothic, with simple tracery and dentilated hoodmolds.