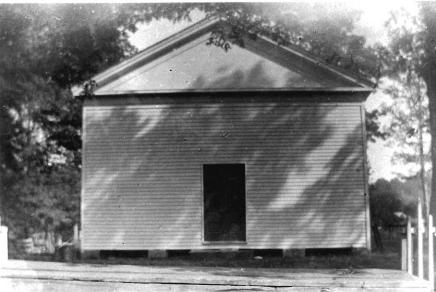

Dunksburg vicinity, Johnson County

# 155-NEW LIBERTY PRESBYTERIAN CHURCH, Denton, Johnson County

Contact: Harry Gudde, 923 SW 971 Rd., Holden, MO (owner)

Until its recent conversion to a hay barn, the New Liberty Presbyterian Church was a good example of a frame, gable-end church building. The entrance has been enlarged but the building is otherwise mostly intact.