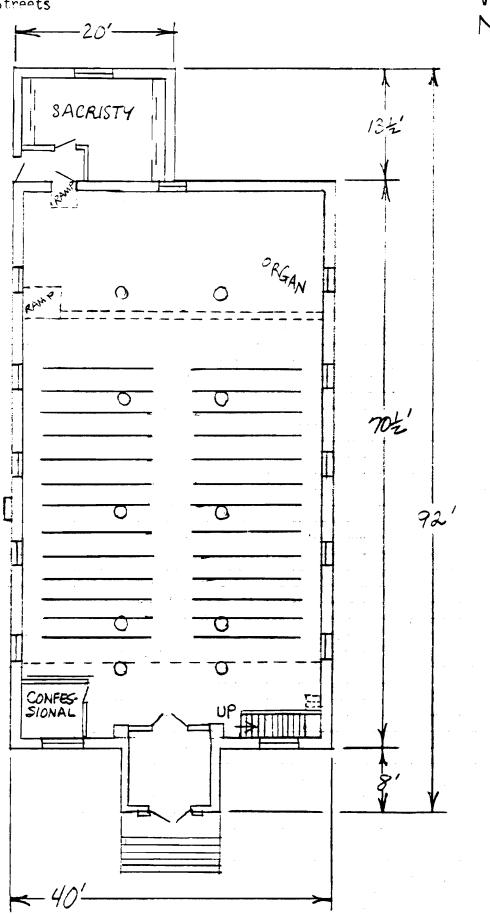

| COLUMBUS  | CHRISTIAN | CHURCH/COMMUNITY | CHRISTIAN | CHURCH |
|-----------|-----------|------------------|-----------|--------|
| Columbus. | Johnson ( | County           |           |        |

| Columbus, Johnson County |                                       |         | $\bigcirc$ N |
|--------------------------|---------------------------------------|---------|--------------|
|                          |                                       |         |              |
|                          | · · · · · · · · · · · · · · · · · · · | □ PRIVY |              |
|                          |                                       |         |              |

MO. HWY. M

Not to Scale

COLUMBUS CHRISTIAN CHURCH/COMMUNITY CHRISTIAN CHURCH

Columbus, Johnson County, Missouri

> N