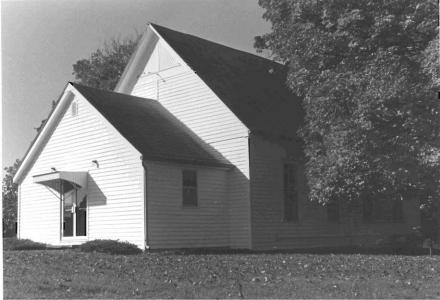

## 63-CHRIST EPISCOPAL CHURCH, Gay and

College Streets, Warrensburg, Johnson County

Contact: Roger Ewing, 240 NW 400 Rd., Warrensburg, MO (Lay minister not contacted for project)

Christ Episcopal Church, 136 E. Gay St., Warrensburg, has lower walls of rough-faced sandstone and gables filled with wood shingles. Stylistically, it seems to be some sort of Shingle/Romanesque hybrid; Tudor is also suggested. Constructed in 1899, it is the latest church building in the survey group, and it is unique within the Show-Me Region.

This is a gable-end church building, but not in the vernacular sense. Christ Episcopal Church is a complex, architect-designed building.

The building lacks some key Romanesque elements, notably deeply recessed door and window openings and round arches. However, the combination of rough-faced stone and dark wood shingles is very pleasing. Unlike most older urban church buildings, Christ Episcopal's integrity has not been compromised by an addition or significant alterations.

The building's approximately 20-inch thick sandstone walls are buttressed on the side elevations. Above a three-sided stone apse in the rear, a five-sided upper portion contains windows which allow natural illumination of the altar area. The tall gable roof has lower cross-gables; above the altar dome, however, the main roof terminates in a three-planed hip.