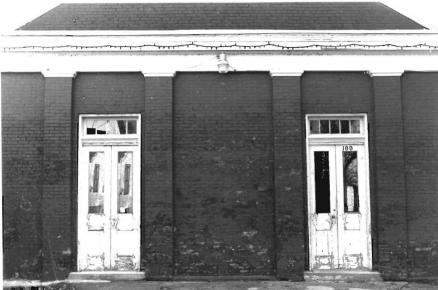

The primary entrance is double-leaf within a classical surround with an entablature supported by pilasters, and containing a Gothic-head window with tracery. Other windows on the original building are Gothic, with simple tracery and dentilated hoodmolds.

## \*\*\* KINGSVILLE CHRISTIAN CHURCH

Kingsville (#28) (Photos 35-45)

- 35-South and east (primary) elevations. Stylistically, this building combines Greek Revival and Gothic elements.
- 36-South elevation. Addition, left, was constructed in 1970.
- 37-North elevation. Addition, right, contains two recycled windows from original rear portion.
  - 38-Rear (west) elevation.
- 39-Double-leaf entrance features Gothic-head window with tracery within classical entablature with pilasters.
- 40-Gothic original windows contain simple tracery, dentilated hoodmolds. Glass is mottled.
- 41-Looking west toward chancel from rear of nave. Most pews have been sold.
  - 42-Side view of chancel and archway of apse.
  - 43-Facing rear of church, from chancel.
- 44-View looking north across nave toward blocked-in window where a furnace room was added several years ago.
- 45-View along north wall of 1970 addition, looking east toward original building.