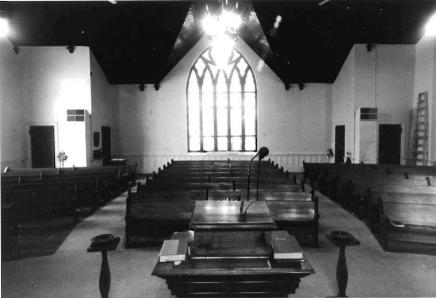

Exterior features include a rose window in the primary gable, a crescent window in the east elevation, and groups of lancet-shaped windows in rectangular openings.

Inside, the vaulted ceiling is impressive with its intricate patterns, pointed arches and bracework. Windows are deeply recessed on the inside, unlike the outside. Original woodwork is molded; enframements have bullseye corner blocks.

Much stained and leaded glass is present, some with religious images. Walls are plaster. Flooring consists of diagonal pine boards. The seating plan is three-aisle.

Location: SW corner of Gay and College Streets, Warrensburg; S24, T46N, R26W.

# \*\*\* CHRIST EPISCOPAL CHURCH, Warrensburg (#63) (Photos 56-67)

- 56-East and primary (north) elevations. Above buttressed sandstone walls, gables are shingled; front gable contains rose window.
- 57-East facade has crescent window with delicate muntins radiating from a central, five-pointed star.
  - 58-West facade.
- 59-Rear (south) elevation with tower containing art glass windows rising from three-sided apse.
- 60-Double-leaf main entrance has walnut doors with carved panels which probably are not original.
- 61-Window group detail in east elevation. Lancet-shaped windows are set within rectangular openings.
  - 62-View from rear of nave.
- 63-Looking southward from chancel; note rose window with art glass.
- 64-Vaulted ceiling consists of intricate patterns, pointed arches and bracework.
- 65-Looking west across nave. Many windows are in groups of threes.
  - 66-Basement view.
  - 67-Highest point in ceiling is above altar.