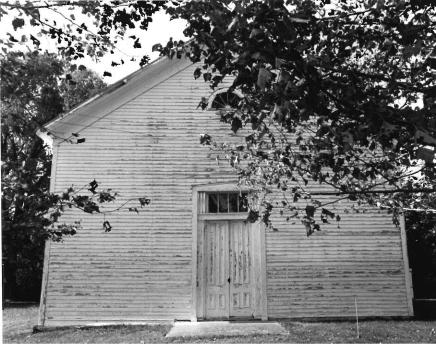

# 28-CHRISTIAN CHURCH OF KINGSVILLE, Kingsville, Johnson County

Contact: Robert Vollrath, 103 S. Walnut, Kingsville, MO (former chairman of church board).

The Christian Church of Kingsville, built in 1880, is a frame gable-end church combining Greek Revival and Gothic elements. The original portion of the east-facing building has a stone foundation.

The primary entrance is double-leaf within a classical surround with an entablature supported by pilasters, and containing a Gothic-head window with tracery. Other windows on the original building are Gothic, with simple tracery and dentilated hoodmolds.

## 16-COLUMBUS CHRISTIAN CHURCH.

Columbus, Johnson County

Contacts: Mr. and Mrs. Milton Clifton, 793 NW UU Highway, Centerview, MO 64019.

The Columbus Christian Church (today the Community Christian Church) is a frame, gable-end building with some well-preserved classical features. The church was organized in 1840 and the present building, constructed in 1868 or 1870, is still used for services. Columbus is the oldest white settlement in Johnson County, and the first county court met nearby.

Classical influences are suggested by pedimented door and window enframements, pilaster corner boards and wide cornice boards. The primary elevation features a lunette window in the gable and a fine double-leaf, transomed entrance with original-looking panel doors. Windows are 9/9s in old wood sash. The building rests on a foundation of spaced stones.