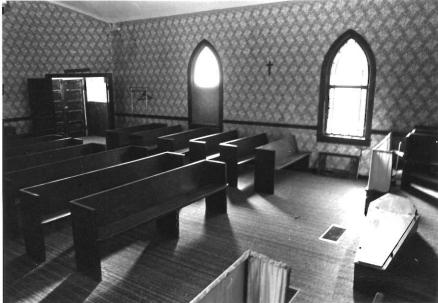

Classical influences are suggested by pedimented door and window enframements, pilaster corner boards and wide cornice boards. The primary elevation features a lunette window in the gable and a fine double-leaf, transomed entrance with original-looking panel doors. Windows are 9/9s in old wood sash. The building rests on a foundation of spaced stones.

According to church records, the principal carpenter was James B. Dobyns and his assistants were W. L. Pepper and James McDowell.

The interior layout is unusual in that the chancel area is immediately behind the narthex. The wall between narthex and sanctuary is curvilinear with the concave side toward the outside entrance. Behind a narrow door in the narthex, rough steps ascend to the attic. At the far end of the sanctuary, beyond the pews, partition walls have been added for classrooms and a kitchen. The painted wood floor in the middle aisle slopes away from the center of the aisle, presumably by design. The plan is three-aisle.