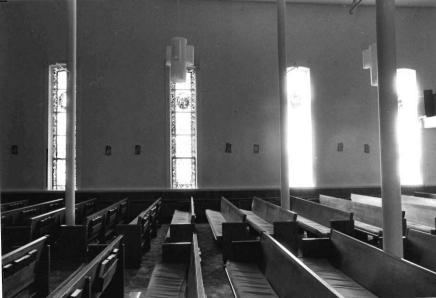

Much stained and leaded glass is present, some with religious images. Walls are plaster. Flooring consists of diagonal pine boards. The seating plan is three-aisle.

Location: SW corner of Gay and College Streets, Warrensburg; S24, T46N, R26W.

# \*\*\* CHRIST EPISCOPAL CHURCH, Warrensburg (#63) (Photos 56-67)

- 56-East and primary (north) elevations. Above buttressed sandstone walls, gables are shingled; front gable contains rose window.
- 57-East facade has crescent window with delicate muntins radiating from a central, five-pointed star.
  - 58-West facade.
- 59-Rear (south) elevation with tower containing art glass windows rising from three-sided apse.
- 60-Double-leaf main entrance has walnut doors with carved panels which probably are not original.
- 61-Window group detail in east elevation. Lancet-shaped windows are set within rectangular openings.
  - 62-View from rear of nave.
- 63-Looking southward from chancel; note rose window with art glass.
- 64-Vaulted ceiling consists of intricate patterns, pointed arches and bracework.
- 65-Looking west across nave. Many windows are in groups of threes.
  - 66-Basement view.
  - 67-Highest point in ceiling is above altar.