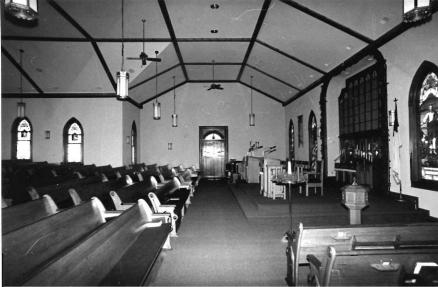

# \*\*\* CHRIST EPISCOPAL CHURCH, Warrensburg (#63) (Photos 56-67)

- 56-East and primary (north) elevations. Above buttressed sandstone walls, gables are shingled; front gable contains rose window.
- 57-East facade has crescent window with delicate muntins radiating from a central, five-pointed star.
  - 58-West facade.
- 59-Rear (south) elevation with tower containing art glass windows rising from three-sided apse.
- 60-Double-leaf main entrance has walnut doors with carved panels which probably are not original.
- 61-Window group detail in east elevation. Lancet-shaped windows are set within rectangular openings.
  - 62-View from rear of nave.
- 63-Looking southward from chancel; note rose window with art glass.
- 64-Vaulted ceiling consists of intricate patterns, pointed arches and bracework.
- 65-Looking west across nave. Many windows are in groups of threes.
  - 66-Basement view.
  - 67-Highest point in ceiling is above altar.