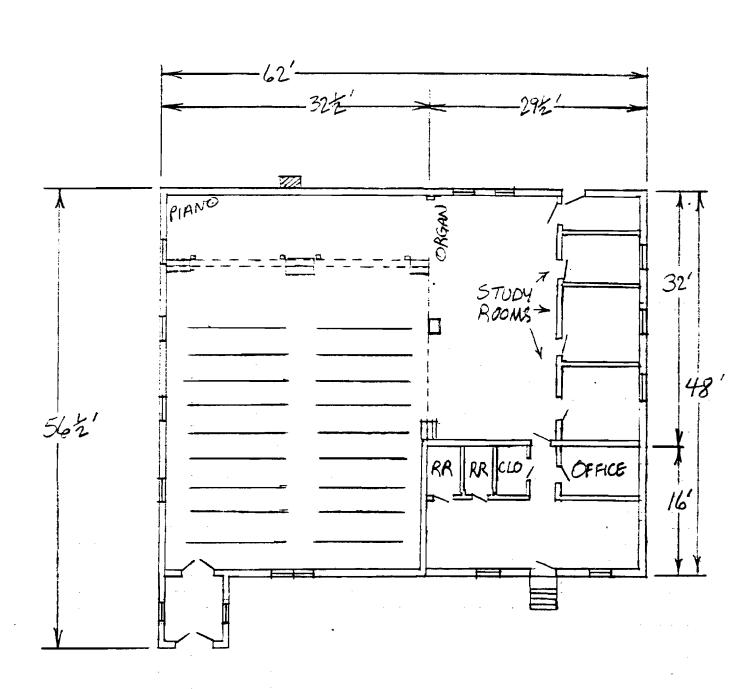

## 79-FIRST PRESBYTERIAN CHURCH, Fifth

and Main Streets, Holden, Johnson County

Contact: Kenneth C. Nordvall, 501 S. Main St., Holden, MO (pastor).

The most complex building in the survey group, the First Presbyterian Church in Holden is a good and relatively unaltered brick church building with several Gothic Revival features. The seating plan is four-aisle, with three groupings of curved seats arranged in graduated segments.

The interior has much original woodwork including a fine patterned ceiling with capital-like brackets at the base of the primary beams.

The rostrum is flanked by a classroom on the west and a small closet, behind which is the preschool room, on the east.

The interior was partially remodeled and a one-story brick addition containing restrooms and office space was constructed on the southeast end in the 1960s. Other remodeling includes the removal of all but one sliding door between the sanctuary and the east reception room (to provide space for a row of closets for storage of folding chairs, tables and other equipment) and installation of modern kitchen in the southeast corner.