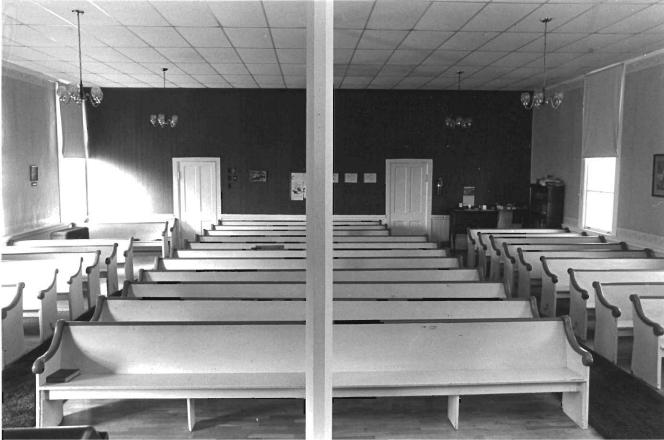

Much stained and leaded glass is present, some with religious images. Walls are plaster. Flooring consists of diagonal pine boards. The seating plan is three-aisle.

Location: SW corner of Gay and College Streets, Warrensburg; S24, T46N, R26W.

# \*\*\* CHRIST EPISCOPAL CHURCH, Warrensburg (#63) (Photos 56-67)

- 56-East and primary (north) elevations. Above buttressed sandstone walls, gables are shingled; front gable contains rose window.
- 57-East facade has crescent window with delicate muntins radiating from a central, five-pointed star.
  - 58-West facade.
- 59-Rear (south) elevation with tower containing art glass windows rising from three-sided apse.
- 60-Double-leaf main entrance has walnut doors with carved panels which probably are not original.
- 61-Window group detail in east elevation. Lancet-shaped windows are set within rectangular openings.
  - 62-View from rear of nave.
- 63-Looking southward from chancel; note rose window with art glass.
- 64-Vaulted ceiling consists of intricate patterns, pointed arches and bracework.
- 65-Looking west across nave. Many windows are in groups of threes.
  - 66-Basement view.
  - 67-Highest point in ceiling is above altar.