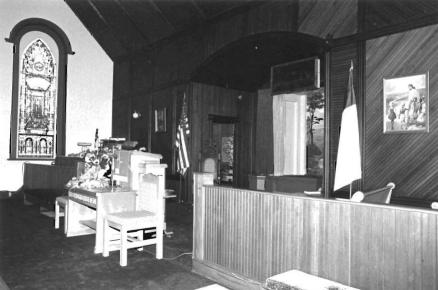

# \*\*\* CHRIST EPISCOPAL CHURCH, Warrensburg (#63) (Photos 56-67)

- 56-East and primary (north) elevations. Above buttressed sandstone walls, gables are shingled; front gable contains rose window.
- 57-East facade has crescent window with delicate muntins radiating from a central, five-pointed star.
  - 58-West facade.
- 59-Rear (south) elevation with tower containing art glass windows rising from three-sided apse.
- 60-Double-leaf main entrance has walnut doors with carved panels which probably are not original.
- 61-Window group detail in east elevation. Lancet-shaped windows are set within rectangular openings.
  - 62-View from rear of nave.
- 63-Looking southward from chancel; note rose window with art glass.
- 64-Vaulted ceiling consists of intricate patterns, pointed arches and bracework.
- 65-Looking west across nave. Many windows are in groups of threes.
  - 66-Basement view.
  - 67-Highest point in ceiling is above altar.