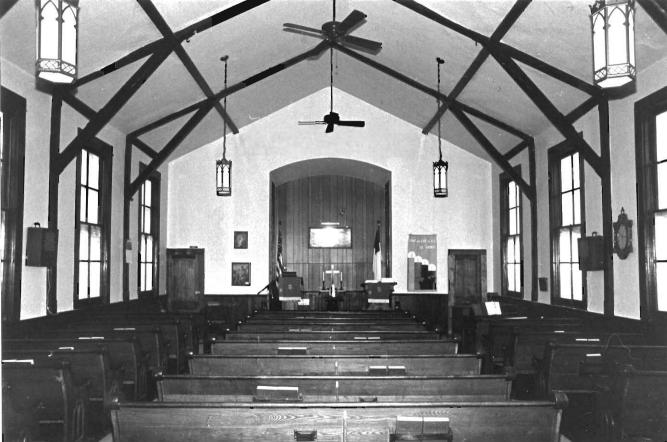

into the sanctuary and basement (right).

253-Primary elevation detail.

254-Palladian window in primary elevation contains mottled glass (installed in 1965). Surrounds are vinyl-covered.

255-Transomed double-leaf original entrance is intact. Sandstone slab steps have been expanded with concrete except for the top step.

256-View from rear of sanctuary. Lovely pine woodwork includes stickwork with bracing, wainscoting.

257-Looking east from pulpit area. Vestibule is at right rear.

- 258-Looking north across congregational area.
- 259-Chancel area as seen from piano.
- 260-Basement view, looking west. Basement was added in 1942.
  - 261-Entrance to church cemetery, and privy.

BLACKWATER CHAPEL UNITED METHODIST CHURCH Vicinity Dunksburg, Pettis County, Missouri



> N































## 14-HOUSTONIA M.E. CHURCH (UNITED METHODIST CHURCH), Houstonia, Pettis County

Contacts: Mary E. Tevebaugh, Box 181, Rt. 1, Houstonia, MO; Rev. Pam Shurtleff, 420 E. 3rd St., Houstonia, MO (pastor)

The Houstonia M.E. Church, 3rd and High Streets, is a frame, side-steeple church building which began as a center-steeple church. Additions on the north side of the relatively intact original portion were constructed in 1924 and 1961. The original building was constructed in ca. 1870.

The present tower, constructed in ca. 1903, consists of three tiers, the lowermost containing a double-leaf entrance and two pointed arch windows. The middle section contains imbricated shingles and panels with a diamond design. The uppermost tier has pointed windows and the bell is visible. Above i