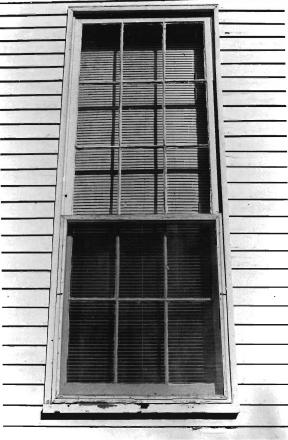

Although this building was eliminated from the final survey group, it is included in the report because it and two others already had been measured and photographed.

Above the double-leaf entrance (and still present) is a Gothic window with tracery. A lunette window also is centered in the primary (east) elevation. Gothic-head windows with hoodmolds are present throughout the building. Glass is clear, not stained or colored.