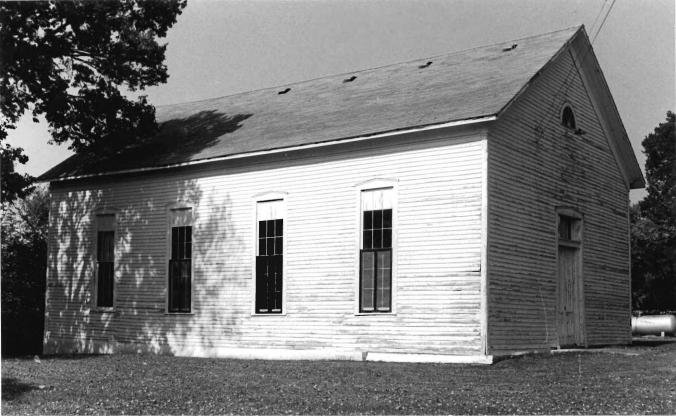

# 28-CHRISTIAN CHURCH OF KINGSVILLE, Kingsville, Johnson County

Contact: Robert Vollrath, 103 S. Walnut, Kingsville, MO (former chairman of church board).

The Christian Church of Kingsville, built in 1880, is a frame gable-end church combining Greek Revival and Gothic elements. The original portion of the east-facing building has a stone foundation.

The primary entrance is double-leaf within a classical surround with an entablature supported by pilasters, and containing a Gothic-head window with tracery. Other windows on the original building are Gothic, with simple tracery and dentilated hoodmolds.