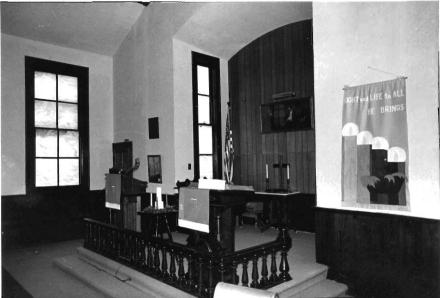

## \*\*\* FIRST PRESBYTERIAN CHURCH, Holden (#79) (Photos 96-111)

- 96-Primary (west) elevation. Slim octagonal tower contains stairway into larger bell tower.
  - 97-East elevation.
- 98-South elevation. One-story, hipped-roof addition at right was constructed in 1966.
- 99-South and east elevations. Buttressing is limited to corners on all but the main (west) elevation.
  - 100-Detail of stone foundation under octagonal tower.
- 101-Semicircular chancel is centered in south end of sanctuary.
- 102-Spacious interior contains three groups of gently curved pews. Doors at right go to vestibule.
- 103-Looking east across nave toward wall separating sanctuary from reception room.
- 104-View from rear of nave. Many-planed ceiling consists of patterned woodwork.
- 105-Pulpit view looking north toward one of the building's larger art glass windows.
- 106-Detail of lower portion of art glass window and paneled wainscoting in sanctuary.
- 107-Looking south in reception room east of sanctuary; kitchen is at far end.
  - 108-Pre-school room is southeast of sanctuary.
- 109-Vestibule area inside square tower; tower contains two outside entrances as well as two entrances to sanctuary. Dark, narrow doorway in right half of photo is entrance to octagonal tower with winding stairway to bell tower.
- 110-First level of bell tower is directly above vestible (see previous photo). Round windows with art glass in a quatrafoil pattern are on two facades.
- 111-Tower view of steeple support system and base of steeple.