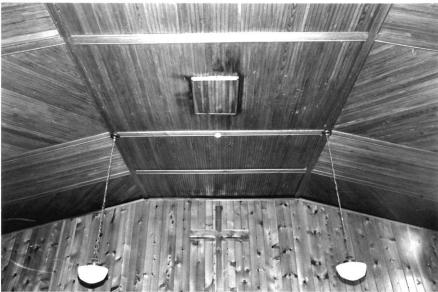

# \*\*\* CHRIST EPISCOPAL CHURCH, Warrensburg (#63) (Photos 56-67)

- 56-East and primary (north) elevations. Above buttressed sandstone walls, gables are shingled; front gable contains rose window.
- 57-East facade has crescent window with delicate muntins radiating from a central, five-pointed star.
  - 58-West facade.
- 59-Rear (south) elevation with tower containing art glass windows rising from three-sided apse.
- 60-Double-leaf main entrance has walnut doors with carved panels which probably are not original.
- 61-Window group detail in east elevation. Lancet-shaped windows are set within rectangular openings.
  - 62-View from rear of nave.
- 63-Looking southward from chancel; note rose window with art glass.
- 64-Vaulted ceiling consists of intricate patterns, pointed arches and bracework.
- 65-Looking west across nave. Many windows are in groups of threes.
  - 66-Basement view.
  - 67-Highest point in ceiling is above altar.

## 143-QUICK CITY CHRISTIAN CHURCH,

Quick City, Johnson County

Contact: Mrs. J. R. (Genevieve) Higgins, 1202 SW, Holden, MO (Sunday school teacher)

The Quick City Christian Church is a frame, gable-end building with a one-story concrete block addition. Styling is Gothic Revival. Curvilinear cornice brackets and braces provide a decorative element, and are unique in the survey group. The church, built in 1892, has a stone foundation.