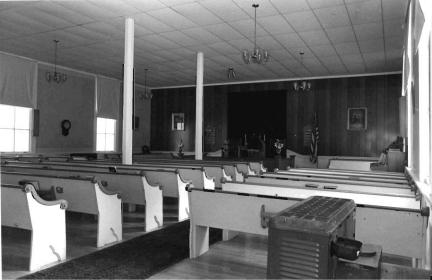

# \*\*\* CHRIST EPISCOPAL CHURCH, Warrensburg (#63) (Photos 56-67)

- 56-East and primary (north) elevations. Above buttressed sandstone walls, gables are shingled; front gable contains rose window.
- 57-East facade has crescent window with delicate muntins radiating from a central, five-pointed star.
  - 58-West facade.
- 59-Rear (south) elevation with tower containing art glass windows rising from three-sided apse.
- 60-Double-leaf main entrance has walnut doors with carved panels which probably are not original.
- 61-Window group detail in east elevation. Lancet-shaped windows are set within rectangular openings.
  - 62-View from rear of nave.
- 63-Looking southward from chancel; note rose window with art glass.
- 64-Vaulted ceiling consists of intricate patterns, pointed arches and bracework.
- 65-Looking west across nave. Many windows are in groups of threes.
  - 66-Basement view.
  - 67-Highest point in ceiling is above altar.