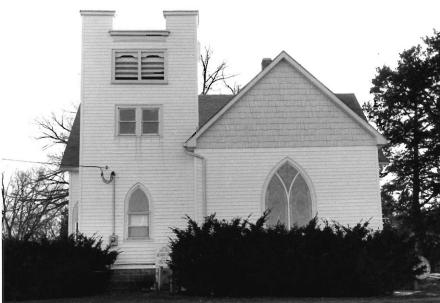

## 63-CHRIST EPISCOPAL CHURCH, Gay and

College Streets, Warrensburg, Johnson County

Contact: Roger Ewing, 240 NW 400 Rd., Warrensburg, MO (Lay minister not contacted for project)

Christ Episcopal Church, 136 E. Gay St., Warrensburg, has lower walls of rough-faced sandstone and gables filled with wood shingles. Stylistically, it seems to be some sort of Shingle/Romanesque hybrid; Tudor is also suggested. Constructed in 1899, it is the latest church building in the survey group, and it is unique within the Show-Me Region.

This is a gable-end church building, but not in the vernacular sense. Christ Episcopal Church is a complex, architect-designed building.

The building lacks some key Romanesque elements, notably deeply recessed door and window openings and round arches. However, the combination of rough-faced stone and dark wood shingles is very pleasing. Unlike most older urban church buildings, Christ Episcopal's integrity has not been compromised by an addition or significant alterations.

The building's approximately 20-inch thick sandstone walls are buttressed on the side elevations. Above a three-sided stone apse in the rear, a five-sided upper portion contains windows which allow natural illumination of the altar area. The tall gable roof has lower cross-gables; above the altar dome, however, the main roof terminates in a three-planed hip.

Wood shingles which fill the gable ends and cover the upper portion of the altar dome also clad a small vestibule at the rear of the building. The effect of shingles extending to ground level at this point provides a continuity that unifies the contrasting materials.

Exterior features include a rose window in the primary gable, a crescent window in the east elevation, and groups of lancet-shaped windows in rectangular openings.

Inside, the vaulted ceiling is impressive with its intricate patterns, pointed arches and bracework. Windows are deeply recessed on the inside, unlike the outside. Original woodwork is molded; enframements have bullseye corner blocks.

# \*\*\* CHRIST EPISCOPAL CHURCH, Warrensburg (#63) (Photos 56-67)

- 56-East and primary (north) elevations. Above buttressed sandstone walls, gables are shingled; front gable contains rose window.
- 57-East facade has crescent window with delicate muntins radiating from a central, five-pointed star.
  - 58-West facade.
- 59-Rear (south) elevation with tower containing art glass windows rising from three-sided apse.
- 60-Double-leaf main entrance has walnut doors with carved panels which probably are not original.
- 61-Window group detail in east elevation. Lancet-shaped windows are set within rectangular openings.
  - 62-View from rear of nave.
- 63-Looking southward from chancel; note rose window with art glass.
- 64-Vaulted ceiling consists of intricate patterns, pointed arches and bracework.
- 65-Looking west across nave. Many windows are in groups of threes.
  - 66-Basement view.
  - 67-Highest point in ceiling is above altar.