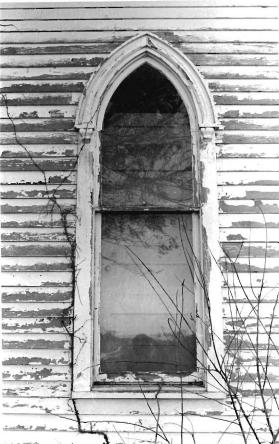

Exterior features include a rose window in the primary gable, a crescent window in the east elevation, and groups of lancet-shaped windows in rectangular openings.

Inside, the vaulted ceiling is impressive with its intricate patterns, pointed arches and bracework. Windows are deeply recessed on the inside, unlike the outside. Original woodwork is molded; enframements have bullseye corner blocks.

Much stained and leaded glass is present, some with religious images. Walls are plaster. Flooring consists of diagonal pine boards. The seating plan is three-aisle.

Location: SW corner of Gay and College Streets, Warrensburg; S24, T46N, R26W.