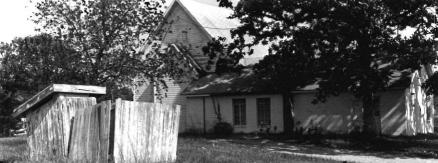

## 63-CHRIST EPISCOPAL CHURCH, Gay and

College Streets, Warrensburg, Johnson County

Contact: Roger Ewing, 240 NW 400 Rd., Warrensburg, MO (Lay minister not contacted for project)

Christ Episcopal Church, 136 E. Gay St., Warrensburg, has lower walls of rough-faced sandstone and gables filled with wood shingles. Stylistically, it seems to be some sort of Shingle/Romanesque hybrid; Tudor is also suggested. Constructed in 1899, it is the latest church building in the survey group, and it is unique within the Show-Me Region.

This is a gable-end church building, but not in the vernacular sense. Christ Episcopal Church is a complex, architect-designed building.

The building lacks some key Romanesque elements, notably deeply recessed door and window openings and round arches. However, the combination of rough-faced stone and dark wood shingles is very pleasing. Unlike most older urban church buildings, Christ Episcopal's integrity has not been compromised by an addition or significant alterations.