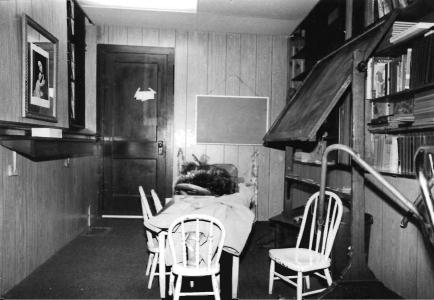

## \*\*\* FIRST PRESBYTERIAN CHURCH, Holden (#79) (Photos 96-111)

- 96-Primary (west) elevation. Slim octagonal tower contains stairway into larger bell tower.
  - 97-East elevation.
- 98-South elevation. One-story, hipped-roof addition at right was constructed in 1966.
- 99-South and east elevations. Buttressing is limited to corners on all but the main (west) elevation.
  - 100-Detail of stone foundation under octagonal tower.
- 101-Semicircular chancel is centered in south end of sanctuary.
- 102-Spacious interior contains three groups of gently curved pews. Doors at right go to vestibule.
- 103-Looking east across nave toward wall separating sanctuary from reception room.
- 104-View from rear of nave. Many-planed ceiling consists of patterned woodwork.
- 105-Pulpit view looking north toward one of the building's larger art glass windows.
- 106-Detail of lower portion of art glass window and paneled wainscoting in sanctuary.
- 107-Looking south in reception room east of sanctuary; kitchen is at far end.
  - 108-Pre-school room is southeast of sanctuary.
- 109-Vestibule area inside square tower; tower contains two outside entrances as well as two entrances to sanctuary. Dark, narrow doorway in right half of photo is entrance to octagonal tower with winding stairway to bell tower.
- 110-First level of bell tower is directly above vestible (see previous photo). Round windows with art glass in a quatrafoil pattern are on two facades.
- 111-Tower view of steeple support system and base of steeple.