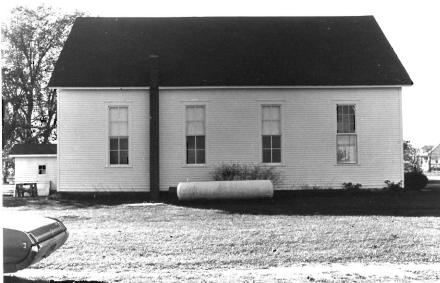

## 16-COLUMBUS CHRISTIAN CHURCH.

Columbus, Johnson County

Contacts: Mr. and Mrs. Milton Clifton, 793 NW UU Highway, Centerview, MO 64019.

The Columbus Christian Church (today the Community Christian Church) is a frame, gable-end building with some well-preserved classical features. The church was organized in 1840 and the present building, constructed in 1868 or 1870, is still used for services. Columbus is the oldest white settlement in Johnson County, and the first county court met nearby.

Classical influences are suggested by pedimented door and window enframements, pilaster corner boards and wide cornice boards. The primary elevation features a lunette window in the gable and a fine double-leaf, transomed entrance with original-looking panel doors. Windows are 9/9s in old wood sash. The building rests on a foundation of spaced stones.