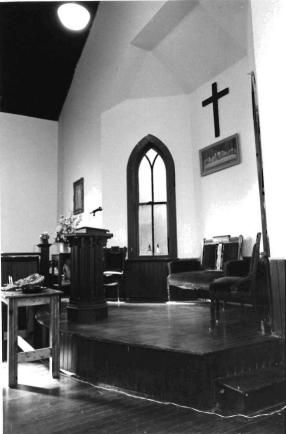

Exterior features include a rose window in the primary gable, a crescent window in the east elevation, and groups of lancet-shaped windows in rectangular openings.

Inside, the vaulted ceiling is impressive with its intricate patterns, pointed arches and bracework. Windows are deeply recessed on the inside, unlike the outside. Original woodwork is molded; enframements have bullseye corner blocks.

Much stained and leaded glass is present, some with religious images. Walls are plaster. Flooring consists of diagonal pine boards. The seating plan is three-aisle.

Location: SW corner of Gay and College Streets, Warrensburg; S24, T46N, R26W.