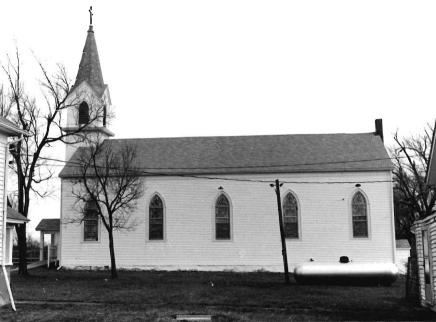

## 63-CHRIST EPISCOPAL CHURCH, Gay and

College Streets, Warrensburg, Johnson County

Contact: Roger Ewing, 240 NW 400 Rd., Warrensburg, MO (Lay minister not contacted for project)

Christ Episcopal Church, 136 E. Gay St., Warrensburg, has lower walls of rough-faced sandstone and gables filled with wood shingles. Stylistically, it seems to be some sort of Shingle/Romanesque hybrid; Tudor is also suggested. Constructed in 1899, it is the latest church building in the survey group, and it is unique within the Show-Me Region.

This is a gable-end church building, but not in the vernacular sense. Christ Episcopal Church is a complex, architect-designed building.

The building lacks some key Romanesque elements, notably deeply recessed door and window openings and round arches. However, the combination of rough-faced stone and dark wood shingles is very pleasing. Unlike most older urban church buildings, Christ Episcopal's integrity has not been compromised by an addition or significant alterations.

The building's approximately 20-inch thick sandstone walls are buttressed on the side elevations. Above a three-sided stone apse in the rear, a five-sided upper portion contains windows which allow natural illumination of the altar area. The tall gable roof has lower cross-gables; above the altar dome, however, the main roof terminates in a three-planed hip.

# \*\*\* CHRIST EPISCOPAL CHURCH, Warrensburg (#63) (Photos 56-67)

- 56-East and primary (north) elevations. Above buttressed sandstone walls, gables are shingled; front gable contains rose window.
- 57-East facade has crescent window with delicate muntins radiating from a central, five-pointed star.
  - 58-West facade.
- 59-Rear (south) elevation with tower containing art glass windows rising from three-sided apse.
- 60-Double-leaf main entrance has walnut doors with carved panels which probably are not original.
- 61-Window group detail in east elevation. Lancet-shaped windows are set within rectangular openings.
  - 62-View from rear of nave.
- 63-Looking southward from chancel; note rose window with art glass.
- 64-Vaulted ceiling consists of intricate patterns, pointed arches and bracework.
- 65-Looking west across nave. Many windows are in groups of threes.
  - 66-Basement view.
  - 67-Highest point in ceiling is above altar.