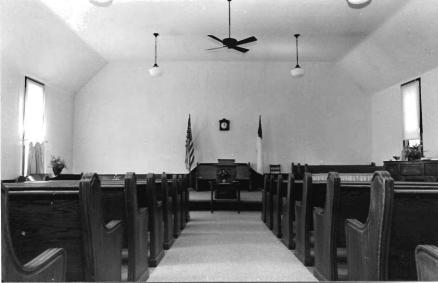

## 79-FIRST PRESBYTERIAN CHURCH, Fifth

and Main Streets, Holden, Johnson County

Contact: Kenneth C. Nordvall, 501 S. Main St., Holden, MO (pastor).

The most complex building in the survey group, the First Presbyterian Church in Holden is a good and relatively unaltered brick church building with several Gothic Revival features. The seating plan is four-aisle, with three groupings of curved seats arranged in graduated segments.

The interior has much original woodwork including a fine patterned ceiling with capital-like brackets at the base of the primary beams.

The rostrum is flanked by a classroom on the west and a small closet, behind which is the preschool room, on the east.