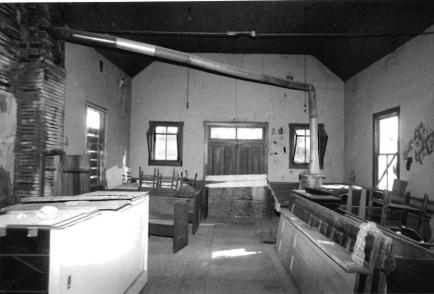

Exterior features include a rose window in the primary gable, a crescent window in the east elevation, and groups of lancet-shaped windows in rectangular openings.

Inside, the vaulted ceiling is impressive with its intricate patterns, pointed arches and bracework. Windows are deeply recessed on the inside, unlike the outside. Original woodwork is molded; enframements have bullseye corner blocks.

Much stained and leaded glass is present, some with religious images. Walls are plaster. Flooring consists of diagonal pine boards. The seating plan is three-aisle.

Location: SW corner of Gay and College Streets, Warrensburg; S24, T46N, R26W.

# \*\*\* CHRIST EPISCOPAL CHURCH, Warrensburg (#63) (Photos 56-67)

- 56-East and primary (north) elevations. Above buttressed sandstone walls, gables are shingled; front gable contains rose window.
- 57-East facade has crescent window with delicate muntins radiating from a central, five-pointed star.
  - 58-West facade.
- 59-Rear (south) elevation with tower containing art glass windows rising from three-sided apse.
- 60-Double-leaf main entrance has walnut doors with carved panels which probably are not original.
- 61-Window group detail in east elevation. Lancet-shaped windows are set within rectangular openings.
  - 62-View from rear of nave.
- 63-Looking southward from chancel; note rose window with art glass.
- 64-Vaulted ceiling consists of intricate patterns, pointed arches and bracework.
- 65-Looking west across nave. Many windows are in groups of threes.
  - 66-Basement view.
  - 67-Highest point in ceiling is above altar.