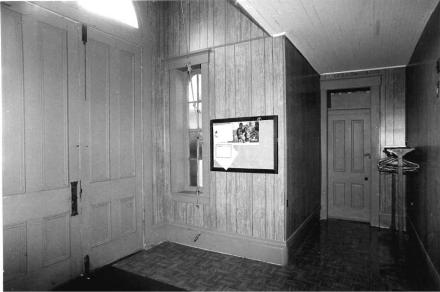

# \*\*\* CHRIST EPISCOPAL CHURCH, Warrensburg (#63) (Photos 56-67)

- 56-East and primary (north) elevations. Above buttressed sandstone walls, gables are shingled; front gable contains rose window.
- 57-East facade has crescent window with delicate muntins radiating from a central, five-pointed star.
  - 58-West facade.
- 59-Rear (south) elevation with tower containing art glass windows rising from three-sided apse.
- 60-Double-leaf main entrance has walnut doors with carved panels which probably are not original.
- 61-Window group detail in east elevation. Lancet-shaped windows are set within rectangular openings.
  - 62-View from rear of nave.
- 63-Looking southward from chancel; note rose window with art glass.
- 64-Vaulted ceiling consists of intricate patterns, pointed arches and bracework.
- 65-Looking west across nave. Many windows are in groups of threes.
  - 66-Basement view.
  - 67-Highest point in ceiling is above altar.

The rear elevation contains a three-sided apse with two pointed arch windows, and an entrance. The building rests on a stone foundation.

As in many rural church buildings, the interior featured a vaulted ceiling with contrasting panels of tongue and groove siding, plaster walls and wainscotting. A lowered, acoustic tile ceiling has been installed. Several bales of hay were stored inside when the building was visited in October 1993. The pews have been removed.

Location: West side of County Road 971, approximately .25 mile north of Missouri Highway 2; S8, T44N, R27W.

| RCHITECTURAL/HICTORIC INV                                                                                                 | ENTORY SUP'TY FORM                                       |                                                       |          |
|---------------------------------------------------------------------------------------------------------------------------|----------------------------------------------------------|-------------------------------------------------------|----------|
| 4. P                                                                                                                      |                                                          | HILHOWEE LOWNSHIP (DENTON)                            |          |
| Johnson                                                                                                                   | New Liberty Presbyterian Chur                            | rch                                                   | 1        |
| LOCATION OF Show-Me Regional MESATIVES Planning Commission                                                                | THER NAME(S)                                             |                                                       |          |
| SPECIFIC LEGAL LOCATION 27W SECTION 8                                                                                     | IS. THEMATIC CATEGORY                                    | 28. NO. OF STORIES                                    |          |
| F CITY OR TOWN, STREET ADDRESS                                                                                            | Historic /Architectural  17. DATE(S) OR PERIOD  1885     | ZS. BASEMENT? YES ( ) NO ( X) 30. FOUNDATION MATERIAL | NOSMUOL  |
| TY OR TOWN IF RURAL, VICINITY Denton                                                                                      | is. STILE OR DESIGN Gothic Revival                       | Stone                                                 | Y OF     |
| DESCRIPTION OF LOCATION                                                                                                   | IS. ARCHITECT OR ENGINEER                                | Frame                                                 |          |
| Part of NE of                                                                                                             | 20. CONTRACTOR OR BUILDER                                | 32 ROOF TYPE AND MATERIAL Gable: asphalt              |          |
| NWA of SWA of<br>Section 8,                                                                                               | Und.  ZI. ORIGINAL USE, IF APPARENT Church               | 33. MG. OF BAYS FRONT SIDE                            | New      |
| Chilhowee Twp.                                                                                                            | 22. PRESENT USE                                          | NOOR STREAM                                           | •        |
| (Approx. 1/4 mile north of Hwy. 2 in the southwest part                                                                   | Church 23. OWNERSHIP PUBLIC( )                           | 35. PLIN SHAPE Rectangular 36. CHANGES ADDITION( )    | Libert   |
| of Section 3)                                                                                                             | PRIVATE(Y ) 24. OWNER'S NAME AND ADDRESS                 | MOVED()                                               | ty<br>Pr |
| MTU ESTANIORDCO                                                                                                           | New Liberty Presbyterian Church                          | ST. CONDITION  INTERIOR                               | esby     |
| LONG                                                                                                                      | 25. OPEN TO PUBLIC? YES(X)                               | SAL PRESERVATION YES (X )                             | yter     |
| SITE ( ) STRUCTURE ( SUILDING (Y ) OBJECT (                                                                               | NO( ) ZEL LOCAL CONTACT PERSON OR ORGANIZATION           | UNDERWAY? NO ( )                                      | lan      |
| CN HATTCHAL YES ( ) IZ IS IT YES ( REGISTER? NO ( Y ) ELIGIBLE? NO (                                                      | Show-Me RPC  27. OTHER SURVEYS IN WHICH INCLUDED         | BY WAT? MG(X)                                         | Chur     |
| PART OF ESTAB. YES ( ) 14. DISTRICT YES ( ) HST. DISTRICT P NO (X ) POTENTIAL? NO (                                       | None                                                     | 40, VISIBLE FROM YES ( X) PUBLIC ROAD ? NO( )         | Ę.       |
| NAME OF ESTABLISHED DISTRICT                                                                                              |                                                          | 4L DISTANCE FROM AND                                  |          |
| FURTHER DESCRIPTION OF IMPORTANT FEATU                                                                                    | RES                                                      |                                                       |          |
| The pointed arch windows incluentrance have hood molds. The sunburst design is centered unsions of this rectangular frame | nder the front gable. The dimen-                         |                                                       |          |
| HISTORY AND SIGNIFICANCE                                                                                                  |                                                          | N-7                                                   |          |
| This building was built and defounded.                                                                                    | edicated in the fall of 1885, when                       | the church was                                        |          |
| Tourided.                                                                                                                 | •                                                        | •                                                     |          |
|                                                                                                                           |                                                          |                                                       | 44N      |
|                                                                                                                           |                                                          | •                                                     | L        |
| DESCRIPTION OF ENVIRONMENT AND GUITBUIL                                                                                   | LOINGS                                                   |                                                       | 27W      |
| The Denton Community Building road which runs north-south of                                                              | (formerly Denton School) is across this church building. | the gravel county                                     | ¥        |
| Mr.&Mrs. J.W.Fisher, "New Libe article in The Holden Progress                                                             | rty Church Has Centennial,"<br>(7/18/85); site visit.    | R. Maserand 47. ORGANIZATION                          | 8        |
| URN THIS FORM WHEN COMPLETED TO                                                                                           | : OFFICE OF HISTORIC PRESERVATION P.O. BOX 176           | Show-Me RPC                                           |          |
|                                                                                                                           | P.U. BUX 176 WISSOURI REIOZ                              | 9/21/84 -                                             | İ        |