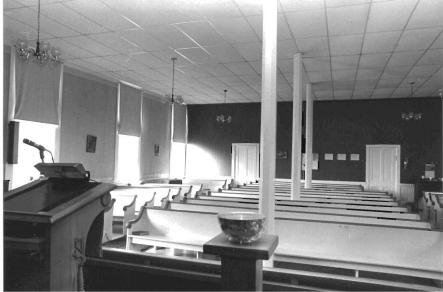

# \*\*\* CHRIST EPISCOPAL CHURCH, Warrensburg (#63) (Photos 56-67)

- 56-East and primary (north) elevations. Above buttressed sandstone walls, gables are shingled; front gable contains rose window.
- 57-East facade has crescent window with delicate muntins radiating from a central, five-pointed star.
  - 58-West facade.
- 59-Rear (south) elevation with tower containing art glass windows rising from three-sided apse.
- 60-Double-leaf main entrance has walnut doors with carved panels which probably are not original.
- 61-Window group detail in east elevation. Lancet-shaped windows are set within rectangular openings.
  - 62-View from rear of nave.
- 63-Looking southward from chancel; note rose window with art glass.
- 64-Vaulted ceiling consists of intricate patterns, pointed arches and bracework.
- 65-Looking west across nave. Many windows are in groups of threes.
  - 66-Basement view.
  - 67-Highest point in ceiling is above altar.