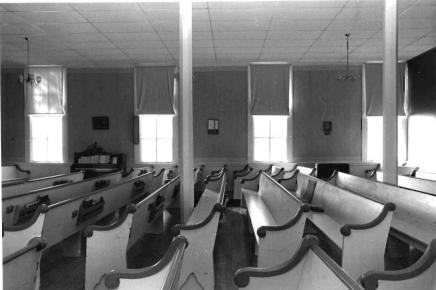

Exterior features include a rose window in the primary gable, a crescent window in the east elevation, and groups of lancet-shaped windows in rectangular openings.

Inside, the vaulted ceiling is impressive with its intricate patterns, pointed arches and bracework. Windows are deeply recessed on the inside, unlike the outside. Original woodwork is molded; enframements have bullseye corner blocks.

Much stained and leaded glass is present, some with religious images. Walls are plaster. Flooring consists of diagonal pine boards. The seating plan is three-aisle.

Location: SW corner of Gay and College Streets, Warrensburg; S24, T46N, R26W.

# \*\*\* CHRIST EPISCOPAL CHURCH, Warrensburg (#63) (Photos 56-67)

- 56-East and primary (north) elevations. Above buttressed sandstone walls, gables are shingled; front gable contains rose window.
- 57-East facade has crescent window with delicate muntins radiating from a central, five-pointed star.
  - 58-West facade.
- 59-Rear (south) elevation with tower containing art glass windows rising from three-sided apse.
- 60-Double-leaf main entrance has walnut doors with carved panels which probably are not original.
- 61-Window group detail in east elevation. Lancet-shaped windows are set within rectangular openings.
  - 62-View from rear of nave.
- 63-Looking southward from chancel; note rose window with art glass.
- 64-Vaulted ceiling consists of intricate patterns, pointed arches and bracework.
- 65-Looking west across nave. Many windows are in groups of threes.
  - 66-Basement view.
  - 67-Highest point in ceiling is above altar.