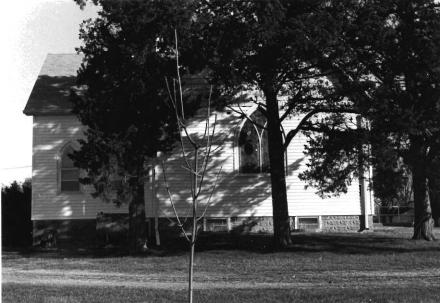

The building's approximately 20-inch thick sandstone walls are buttressed on the side elevations. Above a three-sided stone apse in the rear, a five-sided upper portion contains windows which allow natural illumination of the altar area. The tall gable roof has lower cross-gables; above the altar dome, however, the main roof terminates in a three-planed hip.

Wood shingles which fill the gable ends and cover the upper portion of the altar dome also clad a small vestibule at the rear of the building. The effect of shingles extending to ground level at this point provides a continuity that unifies the contrasting materials.

# \*\*\* CHRIST EPISCOPAL CHURCH, Warrensburg (#63) (Photos 56-67)

- 56-East and primary (north) elevations. Above buttressed sandstone walls, gables are shingled; front gable contains rose window.
- 57-East facade has crescent window with delicate muntins radiating from a central, five-pointed star.
  - 58-West facade.
- 59-Rear (south) elevation with tower containing art glass windows rising from three-sided apse.
- 60-Double-leaf main entrance has walnut doors with carved panels which probably are not original.
- 61-Window group detail in east elevation. Lancet-shaped windows are set within rectangular openings.
  - 62-View from rear of nave.
- 63-Looking southward from chancel; note rose window with art glass.
- 64-Vaulted ceiling consists of intricate patterns, pointed arches and bracework.
- 65-Looking west across nave. Many windows are in groups of threes.
  - 66-Basement view.
  - 67-Highest point in ceiling is above altar.