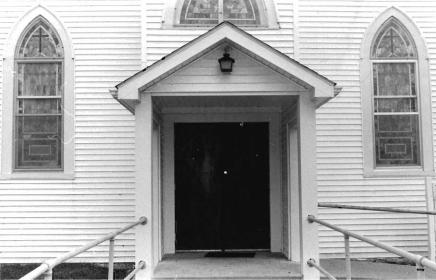

# \*\*\* CHRIST EPISCOPAL CHURCH, Warrensburg (#63) (Photos 56-67)

- 56-East and primary (north) elevations. Above buttressed sandstone walls, gables are shingled; front gable contains rose window.
- 57-East facade has crescent window with delicate muntins radiating from a central, five-pointed star.
  - 58-West facade.
- 59-Rear (south) elevation with tower containing art glass windows rising from three-sided apse.
- 60-Double-leaf main entrance has walnut doors with carved panels which probably are not original.
- 61-Window group detail in east elevation. Lancet-shaped windows are set within rectangular openings.
  - 62-View from rear of nave.
- 63-Looking southward from chancel; note rose window with art glass.
- 64-Vaulted ceiling consists of intricate patterns, pointed arches and bracework.
- 65-Looking west across nave. Many windows are in groups of threes.
  - 66-Basement view.
  - 67-Highest point in ceiling is above altar.