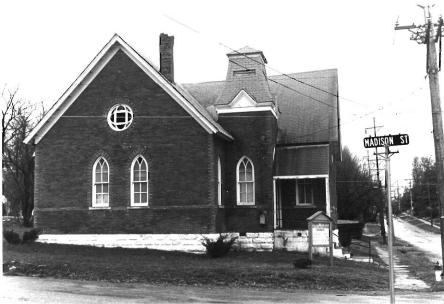

# 28-CHRISTIAN CHURCH OF KINGSVILLE, Kingsville, Johnson County

Contact: Robert Vollrath, 103 S. Walnut, Kingsville, MO (former chairman of church board).

The Christian Church of Kingsville, built in 1880, is a frame gable-end church combining Greek Revival and Gothic elements. The original portion of the east-facing building has a stone foundation.

The primary entrance is double-leaf within a classical surround with an entablature supported by pilasters, and containing a Gothic-head window with tracery. Other windows on the original building are Gothic, with simple tracery and dentilated hoodmolds.

In 1970, a 30' x 30' addition containing classrooms, kitchen, restrooms and storage facilities was attached to the rear of the original building. Two original Gothic windows in the rear of the old building were recycled in the north elevation of the addition. The addition has a basement formerly used for Boy Scout meetings.