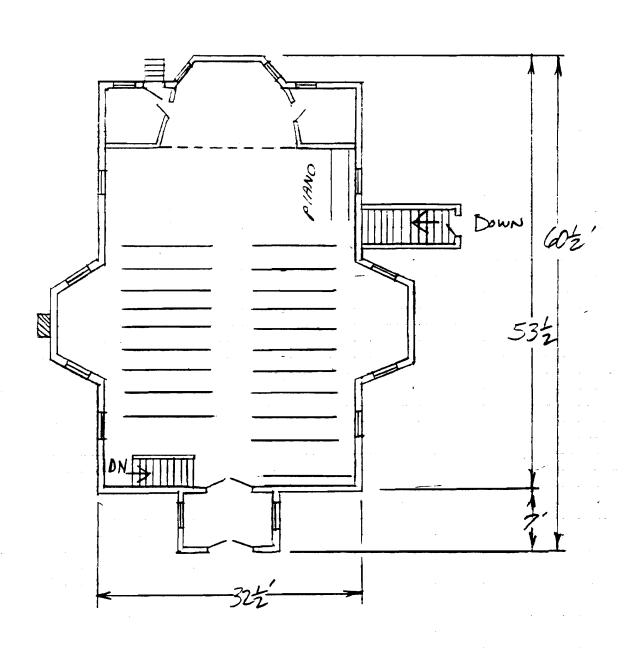

Much stained and leaded glass is present, some with religious images. Walls are plaster. Flooring consists of diagonal pine boards. The seating plan is three-aisle.

Location: SW corner of Gay and College Streets, Warrensburg; S24, T46N, R26W.