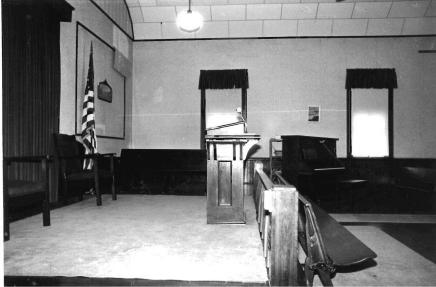

There are two vestibules, one in the northwest corner and one in the northeast corner of the sanctuary. Outside doors are wood, but apparently are not historic. Interior doors appear to be old and original.

The interior has much original woodwork including a fine patterned ceiling with capital-like brackets at the base of the primary beams.

The rostrum is flanked by a classroom on the west and a small closet, behind which is the preschool room, on the east.

The interior was partially remodeled and a one-story brick addition containing restrooms and office space was constructed on the southeast end in the 1960s. Other remodeling includes the removal of all but one sliding door between the sanctuary and the east reception room (to provide space for a row of closets for storage of folding chairs, tables and other equipment) and installation of modern kitchen in the southeast corner.