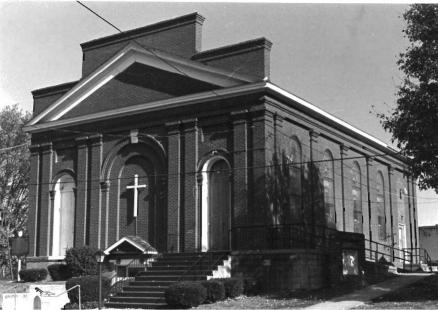

## 63-CHRIST EPISCOPAL CHURCH, Gay and

College Streets, Warrensburg, Johnson County

Contact: Roger Ewing, 240 NW 400 Rd., Warrensburg, MO (Lay minister not contacted for project)

Christ Episcopal Church, 136 E. Gay St., Warrensburg, has lower walls of rough-faced sandstone and gables filled with wood shingles. Stylistically, it seems to be some sort of Shingle/Romanesque hybrid; Tudor is also suggested. Constructed in 1899, it is the latest church building in the survey group, and it is unique within the Show-Me Region.

This is a gable-end church building, but not in the vernacular sense. Christ Episcopal Church is a complex, architect-designed building.

The building lacks some key Romanesque elements, notably deeply recessed door and window openings and round arches. However, the combination of rough-faced stone and dark wood shingles is very pleasing. Unlike most older urban church buildings, Christ Episcopal's integrity has not been compromised by an addition or significant alterations.

The building's approximately 20-inch thick sandstone walls are buttressed on the side elevations. Above a three-sided stone apse in the rear, a five-sided upper portion contains windows which allow natural illumination of the altar area. The tall gable roof has lower cross-gables; above the altar dome, however, the main roof terminates in a three-planed hip.

# \*\*\* CHRIST EPISCOPAL CHURCH, Warrensburg (#63) (Photos 56-67)

- 56-East and primary (north) elevations. Above buttressed sandstone walls, gables are shingled; front gable contains rose window.
- 57-East facade has crescent window with delicate muntins radiating from a central, five-pointed star.
  - 58-West facade.
- 59-Rear (south) elevation with tower containing art glass windows rising from three-sided apse.
- 60-Double-leaf main entrance has walnut doors with carved panels which probably are not original.
- 61-Window group detail in east elevation. Lancet-shaped windows are set within rectangular openings.
  - 62-View from rear of nave.
- 63-Looking southward from chancel; note rose window with art glass.
- 64-Vaulted ceiling consists of intricate patterns, pointed arches and bracework.
- 65-Looking west across nave. Many windows are in groups of threes.
  - 66-Basement view.
  - 67-Highest point in ceiling is above altar.