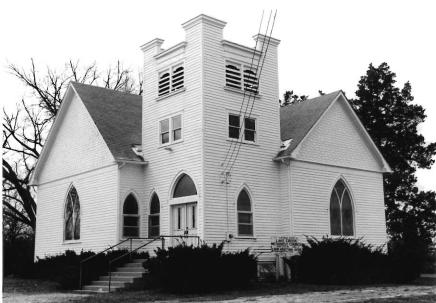

## 63-CHRIST EPISCOPAL CHURCH, Gay and

College Streets, Warrensburg, Johnson County

Contact: Roger Ewing, 240 NW 400 Rd., Warrensburg, MO (Lay minister not contacted for project)

Christ Episcopal Church, 136 E. Gay St., Warrensburg, has lower walls of rough-faced sandstone and gables filled with wood shingles. Stylistically, it seems to be some sort of Shingle/Romanesque hybrid; Tudor is also suggested. Constructed in 1899, it is the latest church building in the survey group, and it is unique within the Show-Me Region.

This is a gable-end church building, but not in the vernacular sense. Christ Episcopal Church is a complex, architect-designed building.

The building lacks some key Romanesque elements, notably deeply recessed door and window openings and round arches. However, the combination of rough-faced stone and dark wood shingles is very pleasing. Unlike most older urban church buildings, Christ Episcopal's integrity has not been compromised by an addition or significant alterations.

The building's approximately 20-inch thick sandstone walls are buttressed on the side elevations. Above a three-sided stone apse in the rear, a five-sided upper portion contains windows which allow natural illumination of the altar area. The tall gable roof has lower cross-gables; above the altar dome, however, the main roof terminates in a three-planed hip.

# \*\*\* CHRIST EPISCOPAL CHURCH, Warrensburg (#63) (Photos 56-67)

- 56-East and primary (north) elevations. Above buttressed sandstone walls, gables are shingled; front gable contains rose window.
- 57-East facade has crescent window with delicate muntins radiating from a central, five-pointed star.
  - 58-West facade.
- 59-Rear (south) elevation with tower containing art glass windows rising from three-sided apse.
- 60-Double-leaf main entrance has walnut doors with carved panels which probably are not original.
- 61-Window group detail in east elevation. Lancet-shaped windows are set within rectangular openings.
  - 62-View from rear of nave.
- 63-Looking southward from chancel; note rose window with art glass.
- 64-Vaulted ceiling consists of intricate patterns, pointed arches and bracework.
- 65-Looking west across nave. Many windows are in groups of threes.
  - 66-Basement view.
  - 67-Highest point in ceiling is above altar.