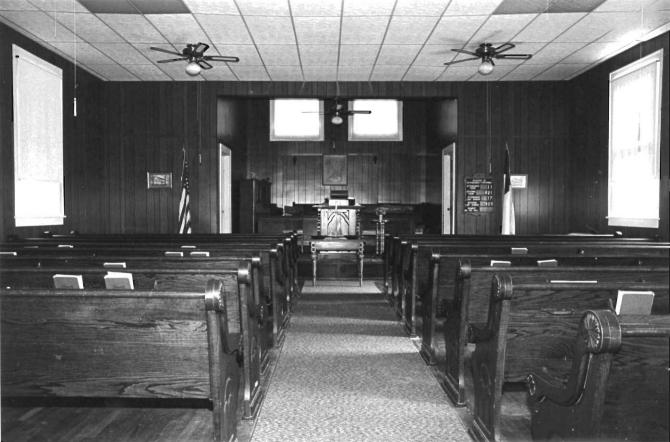

## \*\*\* KINGSVILLE CHRISTIAN CHURCH

Kingsville (#28) (Photos 35-45)

- 35-South and east (primary) elevations. Stylistically, this building combines Greek Revival and Gothic elements.
- 36-South elevation. Addition, left, was constructed in 1970.
- 37-North elevation. Addition, right, contains two recycled windows from original rear portion.
  - 38-Rear (west) elevation.
- 39-Double-leaf entrance features Gothic-head window with tracery within classical entablature with pilasters.
- 40-Gothic original windows contain simple tracery, dentilated hoodmolds. Glass is mottled.
- 41-Looking west toward chancel from rear of nave. Most pews have been sold.
  - 42-Side view of chancel and archway of apse.
  - 43-Facing rear of church, from chancel.
- 44-View looking north across nave toward blocked-in window where a furnace room was added several years ago.
- 45-View along north wall of 1970 addition, looking east toward original building.