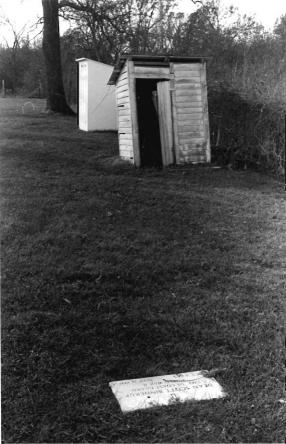

A relatively old privy is the only outbuilding. The privy is near the northwest corner of the church building.

Mr. and Mrs. Milton Clifton, of Columbus, are keepers of the church records.

Location: West side of Highway M approximately 1/3 mile north of Highway UU, in Johnson County; S21, T47N, R27W.