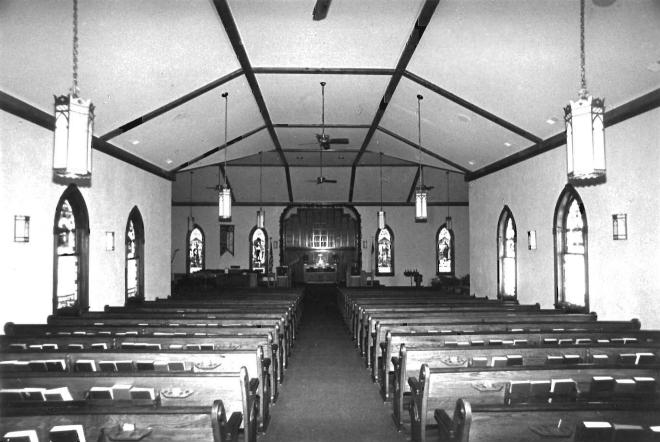

Exterior features include a rose window in the primary gable, a crescent window in the east elevation, and groups of lancet-shaped windows in rectangular openings.

Inside, the vaulted ceiling is impressive with its intricate patterns, pointed arches and bracework. Windows are deeply recessed on the inside, unlike the outside. Original woodwork is molded; enframements have bullseye corner blocks.

Much stained and leaded glass is present, some with religious images. Walls are plaster. Flooring consists of diagonal pine boards. The seating plan is three-aisle.

Location: SW corner of Gay and College Streets, Warrensburg; S24, T46N, R26W.

# \*\*\* CHRIST EPISCOPAL CHURCH, Warrensburg (#63) (Photos 56-67)

- 56-East and primary (north) elevations. Above buttressed sandstone walls, gables are shingled; front gable contains rose window.
- 57-East facade has crescent window with delicate muntins radiating from a central, five-pointed star.
  - 58-West facade.
- 59-Rear (south) elevation with tower containing art glass windows rising from three-sided apse.
- 60-Double-leaf main entrance has walnut doors with carved panels which probably are not original.
- 61-Window group detail in east elevation. Lancet-shaped windows are set within rectangular openings.
  - 62-View from rear of nave.
- 63-Looking southward from chancel; note rose window with art glass.
- 64-Vaulted ceiling consists of intricate patterns, pointed arches and bracework.
- 65-Looking west across nave. Many windows are in groups of threes.
  - 66-Basement view.
  - 67-Highest point in ceiling is above altar.