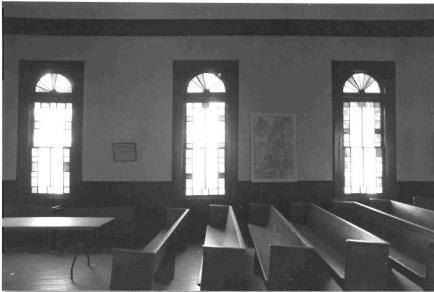

Exterior features include a rose window in the primary gable, a crescent window in the east elevation, and groups of lancet-shaped windows in rectangular openings.

Inside, the vaulted ceiling is impressive with its intricate patterns, pointed arches and bracework. Windows are deeply recessed on the inside, unlike the outside. Original woodwork is molded; enframements have bullseye corner blocks.

# \*\*\* CHRIST EPISCOPAL CHURCH, Warrensburg (#63) (Photos 56-67)

- 56-East and primary (north) elevations. Above buttressed sandstone walls, gables are shingled; front gable contains rose window.
- 57-East facade has crescent window with delicate muntins radiating from a central, five-pointed star.
  - 58-West facade.
- 59-Rear (south) elevation with tower containing art glass windows rising from three-sided apse.
- 60-Double-leaf main entrance has walnut doors with carved panels which probably are not original.
- 61-Window group detail in east elevation. Lancet-shaped windows are set within rectangular openings.
  - 62-View from rear of nave.
- 63-Looking southward from chancel; note rose window with art glass.
- 64-Vaulted ceiling consists of intricate patterns, pointed arches and bracework.
- 65-Looking west across nave. Many windows are in groups of threes.
  - 66-Basement view.
  - 67-Highest point in ceiling is above altar.