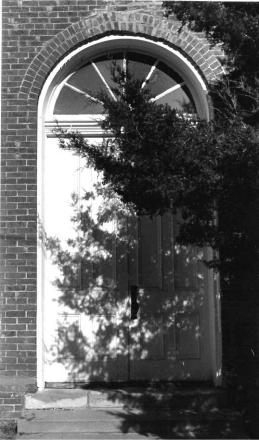

# \*\*\* CHRIST EPISCOPAL CHURCH, Warrensburg (#63) (Photos 56-67)

- 56-East and primary (north) elevations. Above buttressed sandstone walls, gables are shingled; front gable contains rose window.
- 57-East facade has crescent window with delicate muntins radiating from a central, five-pointed star.
  - 58-West facade.
- 59-Rear (south) elevation with tower containing art glass windows rising from three-sided apse.
- 60-Double-leaf main entrance has walnut doors with carved panels which probably are not original.
- 61-Window group detail in east elevation. Lancet-shaped windows are set within rectangular openings.
  - 62-View from rear of nave.
- 63-Looking southward from chancel; note rose window with art glass.
- 64-Vaulted ceiling consists of intricate patterns, pointed arches and bracework.
- 65-Looking west across nave. Many windows are in groups of threes.
  - 66-Basement view.
  - 67-Highest point in ceiling is above altar.