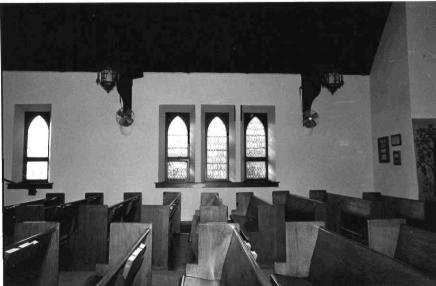

Exterior features include a rose window in the primary gable, a crescent window in the east elevation, and groups of lancet-shaped windows in rectangular openings.

Inside, the vaulted ceiling is impressive with its intricate patterns, pointed arches and bracework. Windows are deeply recessed on the inside, unlike the outside. Original woodwork is molded; enframements have bullseye corner blocks.

Much stained and leaded glass is present, some with religious images. Walls are plaster. Flooring consists of diagonal pine boards. The seating plan is three-aisle.

Location: SW corner of Gay and College Streets, Warrensburg; S24, T46N, R26W.

# \*\*\* CHRIST EPISCOPAL CHURCH, Warrensburg (#63) (Photos 56-67)

- 56-East and primary (north) elevations. Above buttressed sandstone walls, gables are shingled; front gable contains rose window.
- 57-East facade has crescent window with delicate muntins radiating from a central, five-pointed star.
  - 58-West facade.
- 59-Rear (south) elevation with tower containing art glass windows rising from three-sided apse.
- 60-Double-leaf main entrance has walnut doors with carved panels which probably are not original.
- 61-Window group detail in east elevation. Lancet-shaped windows are set within rectangular openings.
  - 62-View from rear of nave.
- 63-Looking southward from chancel; note rose window with art glass.
- 64-Vaulted ceiling consists of intricate patterns, pointed arches and bracework.
- 65-Looking west across nave. Many windows are in groups of threes.
  - 66-Basement view.
  - 67-Highest point in ceiling is above altar.