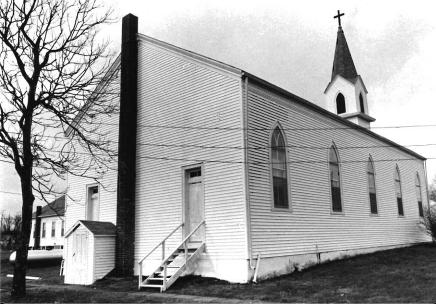

## 63-CHRIST EPISCOPAL CHURCH, Gay and

College Streets, Warrensburg, Johnson County

Contact: Roger Ewing, 240 NW 400 Rd., Warrensburg, MO (Lay minister not contacted for project)

Christ Episcopal Church, 136 E. Gay St., Warrensburg, has lower walls of rough-faced sandstone and gables filled with wood shingles. Stylistically, it seems to be some sort of Shingle/Romanesque hybrid; Tudor is also suggested. Constructed in 1899, it is the latest church building in the survey group, and it is unique within the Show-Me Region.

Wood shingles which fill the gable ends and cover the upper portion of the altar dome also clad a small vestibule at the rear of the building. The effect of shingles extending to ground level at this point provides a continuity that unifies the contrasting materials.

# \*\*\* CHRIST EPISCOPAL CHURCH, Warrensburg (#63) (Photos 56-67)

- 56-East and primary (north) elevations. Above buttressed sandstone walls, gables are shingled; front gable contains rose window.
- 57-East facade has crescent window with delicate muntins radiating from a central, five-pointed star.
  - 58-West facade.
- 59-Rear (south) elevation with tower containing art glass windows rising from three-sided apse.
- 60-Double-leaf main entrance has walnut doors with carved panels which probably are not original.
- 61-Window group detail in east elevation. Lancet-shaped windows are set within rectangular openings.
  - 62-View from rear of nave.
- 63-Looking southward from chancel; note rose window with art glass.
- 64-Vaulted ceiling consists of intricate patterns, pointed arches and bracework.
- 65-Looking west across nave. Many windows are in groups of threes.
  - 66-Basement view.
  - 67-Highest point in ceiling is above altar.