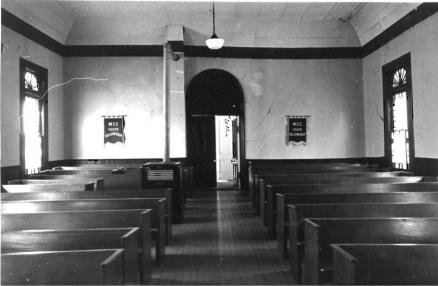

Much stained and leaded glass is present, some with religious images. Walls are plaster. Flooring consists of diagonal pine boards. The seating plan is three-aisle.

Location: SW corner of Gay and College Streets, Warrensburg; S24, T46N, R26W.

# \*\*\* CHRIST EPISCOPAL CHURCH, Warrensburg (#63) (Photos 56-67)

- 56-East and primary (north) elevations. Above buttressed sandstone walls, gables are shingled; front gable contains rose window.
- 57-East facade has crescent window with delicate muntins radiating from a central, five-pointed star.
  - 58-West facade.
- 59-Rear (south) elevation with tower containing art glass windows rising from three-sided apse.
- 60-Double-leaf main entrance has walnut doors with carved panels which probably are not original.
- 61-Window group detail in east elevation. Lancet-shaped windows are set within rectangular openings.
  - 62-View from rear of nave.
- 63-Looking southward from chancel; note rose window with art glass.
- 64-Vaulted ceiling consists of intricate patterns, pointed arches and bracework.
- 65-Looking west across nave. Many windows are in groups of threes.
  - 66-Basement view.
  - 67-Highest point in ceiling is above altar.