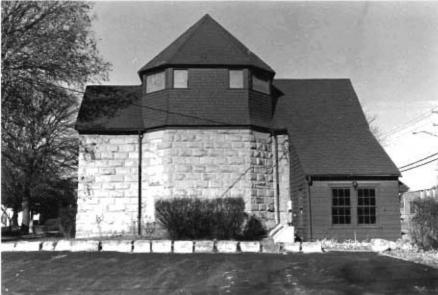

## 63-CHRIST EPISCOPAL CHURCH, Gay and

College Streets, Warrensburg, Johnson County

Contact: Roger Ewing, 240 NW 400 Rd., Warrensburg, MO (Lay minister not contacted for project)

Christ Episcopal Church, 136 E. Gay St., Warrensburg, has lower walls of rough-faced sandstone and gables filled with wood shingles. Stylistically, it seems to be some sort of Shingle/Romanesque hybrid; Tudor is also suggested. Constructed in 1899, it is the latest church building in the survey group, and it is unique within the Show-Me Region.

This is a gable-end church building, but not in the vernacular sense. Christ Episcopal Church is a complex, architect-designed building.

The building lacks some key Romanesque elements, notably deeply recessed door and window openings and round arches. However, the combination of rough-faced stone and dark wood shingles is very pleasing. Unlike most older urban church buildings, Christ Episcopal's integrity has not been compromised by an addition or significant alterations.

The building's approximately 20-inch thick sandstone walls are buttressed on the side elevations. Above a three-sided stone apse in the rear, a five-sided upper portion contains windows which allow natural illumination of the altar area. The tall gable roof has lower cross-gables; above the altar dome, however, the main roof terminates in a three-planed hip.

Wood shingles which fill the gable ends and cover the upper portion of the altar dome also clad a small vestibule at the rear of the building. The effect of shingles extending to ground level at this point provides a continuity that unifies the contrasting materials.

# \*\*\* CHRIST EPISCOPAL CHURCH, Warrensburg (#63) (Photos 56-67)

- 56-East and primary (north) elevations. Above buttressed sandstone walls, gables are shingled; front gable contains rose window.
- 57-East facade has crescent window with delicate muntins radiating from a central, five-pointed star.
  - 58-West facade.
- 59-Rear (south) elevation with tower containing art glass windows rising from three-sided apse.
- 60-Double-leaf main entrance has walnut doors with carved panels which probably are not original.
- 61-Window group detail in east elevation. Lancet-shaped windows are set within rectangular openings.
  - 62-View from rear of nave.
- 63-Looking southward from chancel; note rose window with art glass.
- 64-Vaulted ceiling consists of intricate patterns, pointed arches and bracework.
- 65-Looking west across nave. Many windows are in groups of threes.
  - 66-Basement view.
  - 67-Highest point in ceiling is above altar.