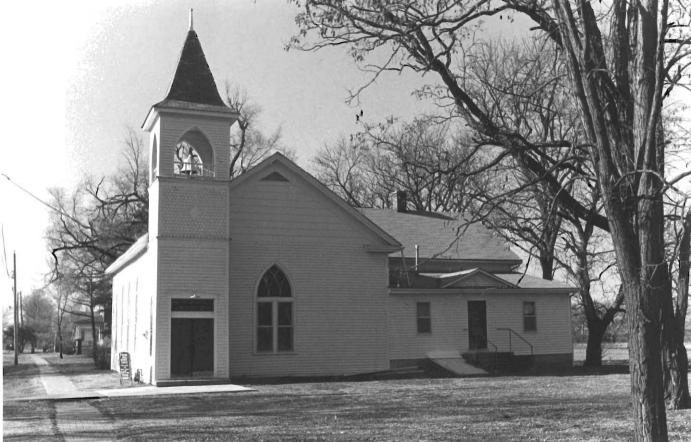

## 63-CHRIST EPISCOPAL CHURCH, Gay and

College Streets, Warrensburg, Johnson County

Contact: Roger Ewing, 240 NW 400 Rd., Warrensburg, MO (Lay minister not contacted for project)

Christ Episcopal Church, 136 E. Gay St., Warrensburg, has lower walls of rough-faced sandstone and gables filled with wood shingles. Stylistically, it seems to be some sort of Shingle/Romanesque hybrid; Tudor is also suggested. Constructed in 1899, it is the latest church building in the survey group, and it is unique within the Show-Me Region.

This is a gable-end church building, but not in the vernacular sense. Christ Episcopal Church is a complex, architect-designed building.

The building lacks some key Romanesque elements, notably deeply recessed door and window openings and round arches. However, the combination of rough-faced stone and dark wood shingles is very pleasing. Unlike most older urban church buildings, Christ Episcopal's integrity has not been compromised by an addition or significant alterations.

The building's approximately 20-inch thick sandstone walls are buttressed on the side elevations. Above a three-sided stone apse in the rear, a five-sided upper portion contains windows which allow natural illumination of the altar area. The tall gable roof has lower cross-gables; above the altar dome, however, the main roof terminates in a three-planed hip.

Wood shingles which fill the gable ends and cover the upper portion of the altar dome also clad a small vestibule at the rear of the building. The effect of shingles extending to ground level at this point provides a continuity that unifies the contrasting materials.

Exterior features include a rose window in the primary gable, a crescent window in the east elevation, and groups of lancet-shaped windows in rectangular openings.

Inside, the vaulted ceiling is impressive with its intricate patterns, pointed arches and bracework. Windows are deeply recessed on the inside, unlike the outside. Original woodwork is molded; enframements have bullseye corner blocks.

# \*\*\* CHRIST EPISCOPAL CHURCH, Warrensburg (#63) (Photos 56-67)

- 56-East and primary (north) elevations. Above buttressed sandstone walls, gables are shingled; front gable contains rose window.
- 57-East facade has crescent window with delicate muntins radiating from a central, five-pointed star.
  - 58-West facade.
- 59-Rear (south) elevation with tower containing art glass windows rising from three-sided apse.
- 60-Double-leaf main entrance has walnut doors with carved panels which probably are not original.
- 61-Window group detail in east elevation. Lancet-shaped windows are set within rectangular openings.
  - 62-View from rear of nave.
- 63-Looking southward from chancel; note rose window with art glass.
- 64-Vaulted ceiling consists of intricate patterns, pointed arches and bracework.
- 65-Looking west across nave. Many windows are in groups of threes.
  - 66-Basement view.
  - 67-Highest point in ceiling is above altar.