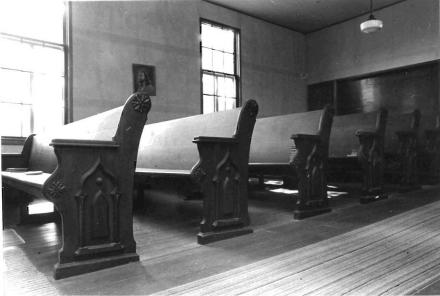

The primary entrance opens directly into the sanctuary, from which the pews have been removed. At the opposite end, an arch with a keystone defines the rearward projection or apse. Doorways in the sidewalls of the apse lead into the addition. Much of the historic woodwork is intact. The ceiling is acoustic tile.

## \*\*\* KINGSVILLE CHRISTIAN CHURCH

Kingsville (#28) (Photos 35-45)

- 35-South and east (primary) elevations. Stylistically, this building combines Greek Revival and Gothic elements.
- 36-South elevation. Addition, left, was constructed in 1970.
- 37-North elevation. Addition, right, contains two recycled windows from original rear portion.
  - 38-Rear (west) elevation.
- 39-Double-leaf entrance features Gothic-head window with tracery within classical entablature with pilasters.
- 40-Gothic original windows contain simple tracery, dentilated hoodmolds. Glass is mottled.
- 41-Looking west toward chancel from rear of nave. Most pews have been sold.
  - 42-Side view of chancel and archway of apse.
  - 43-Facing rear of church, from chancel.
- 44-View looking north across nave toward blocked-in window where a furnace room was added several years ago.
- 45-View along north wall of 1970 addition, looking east toward original building.