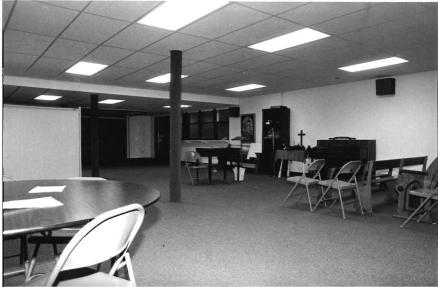

141-Looking southeast from inside church. Building across road is former Denton Schoolhouse.

NEW LIBERTY PRESBYTERIAN CHURCH

Denton, Johnson County, Missouri

> N