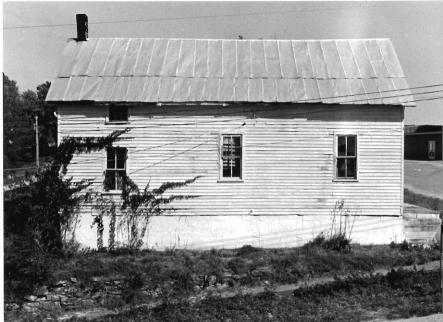

# 28-CHRISTIAN CHURCH OF KINGSVILLE, Kingsville, Johnson County

Contact: Robert Vollrath, 103 S. Walnut, Kingsville, MO (former chairman of church board).

The Christian Church of Kingsville, built in 1880, is a frame gable-end church combining Greek Revival and Gothic elements. The original portion of the east-facing building has a stone foundation.

In 1970, a 30' x 30' addition containing classrooms, kitchen, restrooms and storage facilities was attached to the rear of the original building. Two original Gothic windows in the rear of the old building were recycled in the north elevation of the addition. The addition has a basement formerly used for Boy Scout meetings.

## \*\*\* KINGSVILLE CHRISTIAN CHURCH

Kingsville (#28) (Photos 35-45)

- 35-South and east (primary) elevations. Stylistically, this building combines Greek Revival and Gothic elements.
- 36-South elevation. Addition, left, was constructed in 1970.
- 37-North elevation. Addition, right, contains two recycled windows from original rear portion.
  - 38-Rear (west) elevation.
- 39-Double-leaf entrance features Gothic-head window with tracery within classical entablature with pilasters.
- 40-Gothic original windows contain simple tracery, dentilated hoodmolds. Glass is mottled.
- 41-Looking west toward chancel from rear of nave. Most pews have been sold.
  - 42-Side view of chancel and archway of apse.
  - 43-Facing rear of church, from chancel.
- 44-View looking north across nave toward blocked-in window where a furnace room was added several years ago.
- 45-View along north wall of 1970 addition, looking east toward original building.