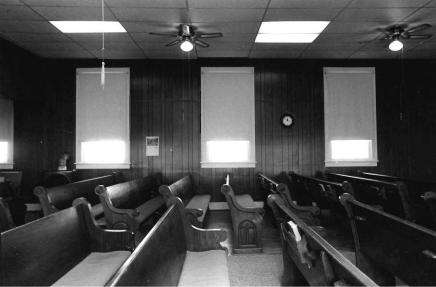

## \*\*\* FIRST PRESBYTERIAN CHURCH, Holden (#79) (Photos 96-111)

- 96-Primary (west) elevation. Slim octagonal tower contains stairway into larger bell tower.
  - 97-East elevation.
- 98-South elevation. One-story, hipped-roof addition at right was constructed in 1966.
- 99-South and east elevations. Buttressing is limited to corners on all but the main (west) elevation.
  - 100-Detail of stone foundation under octagonal tower.
- 101-Semicircular chancel is centered in south end of sanctuary.
- 102-Spacious interior contains three groups of gently curved pews. Doors at right go to vestibule.
- 103-Looking east across nave toward wall separating sanctuary from reception room.
- 104-View from rear of nave. Many-planed ceiling consists of patterned woodwork.
- 105-Pulpit view looking north toward one of the building's larger art glass windows.
- 106-Detail of lower portion of art glass window and paneled wainscoting in sanctuary.
- 107-Looking south in reception room east of sanctuary; kitchen is at far end.
  - 108-Pre-school room is southeast of sanctuary.
- 109-Vestibule area inside square tower; tower contains two outside entrances as well as two entrances to sanctuary. Dark, narrow doorway in right half of photo is entrance to octagonal tower with winding stairway to bell tower.
- 110-First level of bell tower is directly above vestible (see previous photo). Round windows with art glass in a quatrafoil pattern are on two facades.
- 111-Tower view of steeple support system and base of steeple.