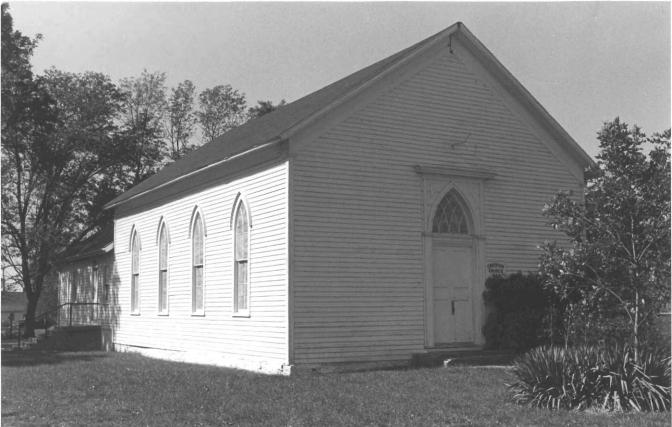

# 28-CHRISTIAN CHURCH OF KINGSVILLE, Kingsville, Johnson County

Contact: Robert Vollrath, 103 S. Walnut, Kingsville, MO (former chairman of church board).

The Christian Church of Kingsville, built in 1880, is a frame gable-end church combining Greek Revival and Gothic elements. The original portion of the east-facing building has a stone foundation.

The primary entrance is double-leaf within a classical surround with an entablature supported by pilasters, and containing a Gothic-head window with tracery. Other windows on the original building are Gothic, with simple tracery and dentilated hoodmolds.

## \*\*\* KINGSVILLE CHRISTIAN CHURCH

Kingsville (#28) (Photos 35-45)

- 35-South and east (primary) elevations. Stylistically, this building combines Greek Revival and Gothic elements.
- 36-South elevation. Addition, left, was constructed in 1970.
- 37-North elevation. Addition, right, contains two recycled windows from original rear portion.
  - 38-Rear (west) elevation.
- 39-Double-leaf entrance features Gothic-head window with tracery within classical entablature with pilasters.
- 40-Gothic original windows contain simple tracery, dentilated hoodmolds. Glass is mottled.
- 41-Looking west toward chancel from rear of nave. Most pews have been sold.
  - 42-Side view of chancel and archway of apse.
  - 43-Facing rear of church, from chancel.
- 44-View looking north across nave toward blocked-in window where a furnace room was added several years ago.
- 45-View along north wall of 1970 addition, looking east toward original building.