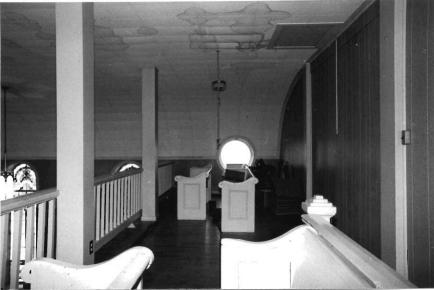

# \*\*\* CHRIST EPISCOPAL CHURCH, Warrensburg (#63) (Photos 56-67)

- 56-East and primary (north) elevations. Above buttressed sandstone walls, gables are shingled; front gable contains rose window.
- 57-East facade has crescent window with delicate muntins radiating from a central, five-pointed star.
  - 58-West facade.
- 59-Rear (south) elevation with tower containing art glass windows rising from three-sided apse.
- 60-Double-leaf main entrance has walnut doors with carved panels which probably are not original.
- 61-Window group detail in east elevation. Lancet-shaped windows are set within rectangular openings.
  - 62-View from rear of nave.
- 63-Looking southward from chancel; note rose window with art glass.
- 64-Vaulted ceiling consists of intricate patterns, pointed arches and bracework.
- 65-Looking west across nave. Many windows are in groups of threes.
  - 66-Basement view.
  - 67-Highest point in ceiling is above altar.