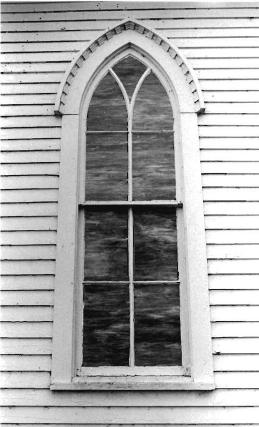

Exterior features include a rose window in the primary gable, a crescent window in the east elevation, and groups of lancet-shaped windows in rectangular openings.

Inside, the vaulted ceiling is impressive with its intricate patterns, pointed arches and bracework. Windows are deeply recessed on the inside, unlike the outside. Original woodwork is molded; enframements have bullseye corner blocks.

# \*\*\* CHRIST EPISCOPAL CHURCH, Warrensburg (#63) (Photos 56-67)

- 56-East and primary (north) elevations. Above buttressed sandstone walls, gables are shingled; front gable contains rose window.
- 57-East facade has crescent window with delicate muntins radiating from a central, five-pointed star.
  - 58-West facade.
- 59-Rear (south) elevation with tower containing art glass windows rising from three-sided apse.
- 60-Double-leaf main entrance has walnut doors with carved panels which probably are not original.
- 61-Window group detail in east elevation. Lancet-shaped windows are set within rectangular openings.
  - 62-View from rear of nave.
- 63-Looking southward from chancel; note rose window with art glass.
- 64-Vaulted ceiling consists of intricate patterns, pointed arches and bracework.
- 65-Looking west across nave. Many windows are in groups of threes.
  - 66-Basement view.
  - 67-Highest point in ceiling is above altar.