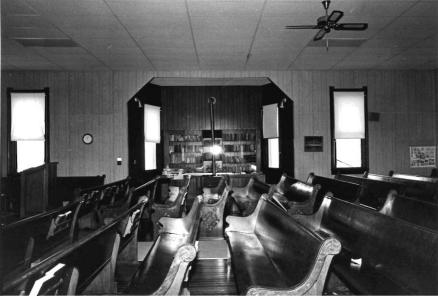

Much stained and leaded glass is present, some with religious images. Walls are plaster. Flooring consists of diagonal pine boards. The seating plan is three-aisle.

Location: SW corner of Gay and College Streets, Warrensburg; S24, T46N, R26W.

# \*\*\* CHRIST EPISCOPAL CHURCH, Warrensburg (#63) (Photos 56-67)

- 56-East and primary (north) elevations. Above buttressed sandstone walls, gables are shingled; front gable contains rose window.
- 57-East facade has crescent window with delicate muntins radiating from a central, five-pointed star.
  - 58-West facade.
- 59-Rear (south) elevation with tower containing art glass windows rising from three-sided apse.
- 60-Double-leaf main entrance has walnut doors with carved panels which probably are not original.
- 61-Window group detail in east elevation. Lancet-shaped windows are set within rectangular openings.
  - 62-View from rear of nave.
- 63-Looking southward from chancel; note rose window with art glass.
- 64-Vaulted ceiling consists of intricate patterns, pointed arches and bracework.
- 65-Looking west across nave. Many windows are in groups of threes.
  - 66-Basement view.
  - 67-Highest point in ceiling is above altar.