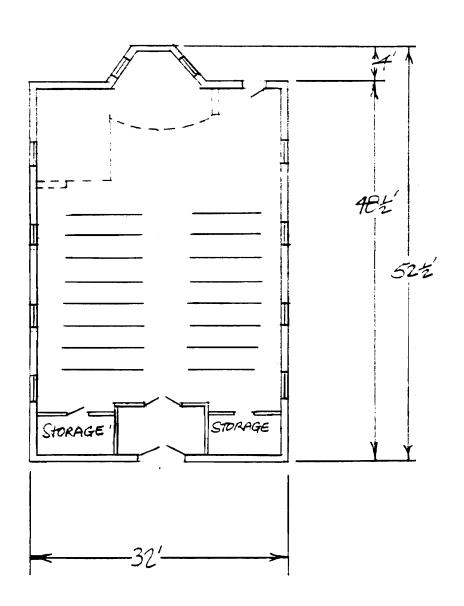

The building's approximately 20-inch thick sandstone walls are buttressed on the side elevations. Above a three-sided stone apse in the rear, a five-sided upper portion contains windows which allow natural illumination of the altar area. The tall gable roof has lower cross-gables; above the altar dome, however, the main roof terminates in a three-planed hip.

Wood shingles which fill the gable ends and cover the upper portion of the altar dome also clad a small vestibule at the rear of the building. The effect of shingles extending to ground level at this point provides a continuity that unifies the contrasting materials.

Exterior features include a rose window in the primary gable, a crescent window in the east elevation, and groups of lancet-shaped windows in rectangular openings.

Inside, the vaulted ceiling is impressive with its intricate patterns, pointed arches and bracework. Windows are deeply recessed on the inside, unlike the outside. Original woodwork is molded; enframements have bullseye corner blocks.

Much stained and leaded glass is present, some with religious images. Walls are plaster. Flooring consists of diagonal pine boards. The seating plan is three-aisle.

Location: SW corner of Gay and College Streets, Warrensburg; S24, T46N, R26W.

In 1970, a 30' x 30' addition containing classrooms, kitchen, restrooms and storage facilities was attached to the rear of the original building. Two original Gothic windows in the rear of the old building were recycled in the north elevation of the addition. The addition has a basement formerly used for Boy Scout meetings.