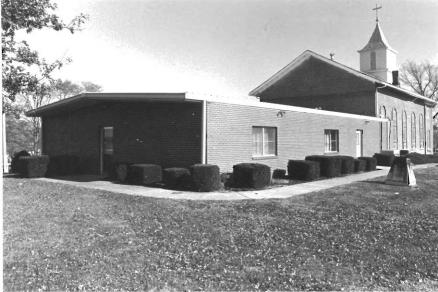

In 1970, a 30' x 30' addition containing classrooms, kitchen, restrooms and storage facilities was attached to the rear of the original building. Two original Gothic windows in the rear of the old building were recycled in the north elevation of the addition. The addition has a basement formerly used for Boy Scout meetings.