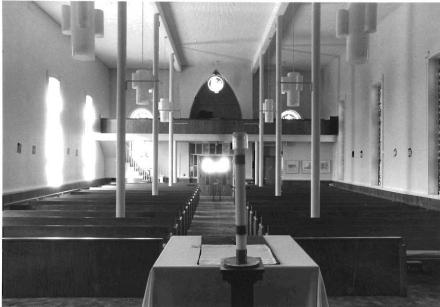

## 79-FIRST PRESBYTERIAN CHURCH, Fifth

and Main Streets, Holden, Johnson County

Contact: Kenneth C. Nordvall, 501 S. Main St., Holden, MO (pastor).

The most complex building in the survey group, the First Presbyterian Church in Holden is a good and relatively unaltered brick church building with several Gothic Revival features. The seating plan is four-aisle, with three groupings of curved seats arranged in graduated segments.

The interior has much original woodwork including a fine patterned ceiling with capital-like brackets at the base of the primary beams.

The rostrum is flanked by a classroom on the west and a small closet, behind which is the preschool room, on the east.

## \*\*\* FIRST PRESBYTERIAN CHURCH, Holden (#79) (Photos 96-111)

- 96-Primary (west) elevation. Slim octagonal tower contains stairway into larger bell tower.
  - 97-East elevation.
- 98-South elevation. One-story, hipped-roof addition at right was constructed in 1966.
- 99-South and east elevations. Buttressing is limited to corners on all but the main (west) elevation.
  - 100-Detail of stone foundation under octagonal tower.
- 101-Semicircular chancel is centered in south end of sanctuary.
- 102-Spacious interior contains three groups of gently curved pews. Doors at right go to vestibule.
- 103-Looking east across nave toward wall separating sanctuary from reception room.
- 104-View from rear of nave. Many-planed ceiling consists of patterned woodwork.
- 105-Pulpit view looking north toward one of the building's larger art glass windows.
- 106-Detail of lower portion of art glass window and paneled wainscoting in sanctuary.
- 107-Looking south in reception room east of sanctuary; kitchen is at far end.
  - 108-Pre-school room is southeast of sanctuary.
- 109-Vestibule area inside square tower; tower contains two outside entrances as well as two entrances to sanctuary. Dark, narrow doorway in right half of photo is entrance to octagonal tower with winding stairway to bell tower.
- 110-First level of bell tower is directly above vestible (see previous photo). Round windows with art glass in a quatrafoil pattern are on two facades.
- 111-Tower view of steeple support system and base of steeple.