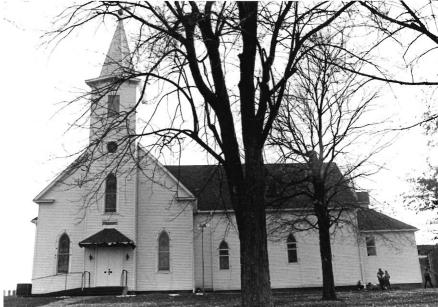

## 79-FIRST PRESBYTERIAN CHURCH, Fifth

and Main Streets, Holden, Johnson County

Contact: Kenneth C. Nordvall, 501 S. Main St., Holden, MO (pastor).

The most complex building in the survey group, the First Presbyterian Church in Holden is a good and relatively unaltered brick church building with several Gothic Revival features. The seating plan is four-aisle, with three groupings of curved seats arranged in graduated segments.

Built in 1881 for approximately \$12,000, the First Presbyterian Church has a tall, square bell tower with a spire with entrances in its base. A slim, octagonal tower containing a stairway is attached to the larger tower. The north and west elevations are buttressed (brick with stone copings), as are all corners. Decorative brickwork enriches the cornice. The foundation is limestone.

This side-steeple building was designed by St.Louis architect J. H. Maurice.

It is not clear whether the east quarter of the building was constructed at <u>precisely</u> the same time as the main portion containing the sanctuary. But the similarity and condition of its share of the foundation, brickwork, windows and buttressing indicate that it is nearly as old, if not precisely as old, as the main block.

With the exception of a small addition, most windows are installed within segmental Gothic arches. The large and complex Gothic windows on the north and east elevations have keystones and brickwork archivolts. The bell tower contains two round windows with art glass in a quatrafoil pattern. Numerous Christian symbols are depicted in the art glass.