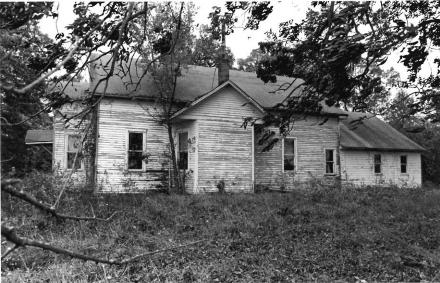

# 28-CHRISTIAN CHURCH OF KINGSVILLE, Kingsville, Johnson County

Contact: Robert Vollrath, 103 S. Walnut, Kingsville, MO (former chairman of church board).

The Christian Church of Kingsville, built in 1880, is a frame gable-end church combining Greek Revival and Gothic elements. The original portion of the east-facing building has a stone foundation.

The building was used for worship services until the members voted last year to disband and sell the building to the city of Kingsville. Membership, including inactive members, had dwindled to 26. Plans are under way for the building to be used as a day care center.

In 1970, a 30' x 30' addition containing classrooms, kitchen, restrooms and storage facilities was attached to the rear of the original building. Two original Gothic windows in the rear of the old building were recycled in the north elevation of the addition. The addition has a basement formerly used for Boy Scout meetings.

## \*\*\* KINGSVILLE CHRISTIAN CHURCH

Kingsville (#28) (Photos 35-45)

- 35-South and east (primary) elevations. Stylistically, this building combines Greek Revival and Gothic elements.
- 36-South elevation. Addition, left, was constructed in 1970.
- 37-North elevation. Addition, right, contains two recycled windows from original rear portion.
  - 38-Rear (west) elevation.
- 39-Double-leaf entrance features Gothic-head window with tracery within classical entablature with pilasters.
- 40-Gothic original windows contain simple tracery, dentilated hoodmolds. Glass is mottled.
- 41-Looking west toward chancel from rear of nave. Most pews have been sold.
  - 42-Side view of chancel and archway of apse.
  - 43-Facing rear of church, from chancel.
- 44-View looking north across nave toward blocked-in window where a furnace room was added several years ago.
- 45-View along north wall of 1970 addition, looking east toward original building.