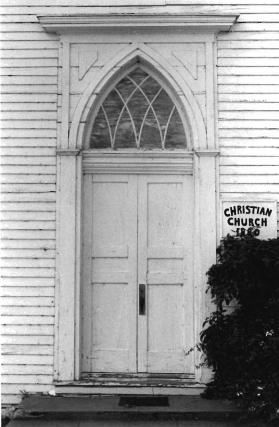

The primary entrance is double-leaf within a classical surround with an entablature supported by pilasters, and containing a Gothic-head window with tracery. Other windows on the original building are Gothic, with simple tracery and dentilated hoodmolds.

## \*\*\* FIRST PRESBYTERIAN CHURCH, Holden (#79) (Photos 96-111)

- 96-Primary (west) elevation. Slim octagonal tower contains stairway into larger bell tower.
  - 97-East elevation.
- 98-South elevation. One-story, hipped-roof addition at right was constructed in 1966.
- 99-South and east elevations. Buttressing is limited to corners on all but the main (west) elevation.
  - 100-Detail of stone foundation under octagonal tower.
- 101-Semicircular chancel is centered in south end of sanctuary.
- 102-Spacious interior contains three groups of gently curved pews. Doors at right go to vestibule.
- 103-Looking east across nave toward wall separating sanctuary from reception room.
- 104-View from rear of nave. Many-planed ceiling consists of patterned woodwork.
- 105-Pulpit view looking north toward one of the building's larger art glass windows.
- 106-Detail of lower portion of art glass window and paneled wainscoting in sanctuary.
- 107-Looking south in reception room east of sanctuary; kitchen is at far end.
  - 108-Pre-school room is southeast of sanctuary.
- 109-Vestibule area inside square tower; tower contains two outside entrances as well as two entrances to sanctuary. Dark, narrow doorway in right half of photo is entrance to octagonal tower with winding stairway to bell tower.
- 110-First level of bell tower is directly above vestible (see previous photo). Round windows with art glass in a quatrafoil pattern are on two facades.
- 111-Tower view of steeple support system and base of steeple.