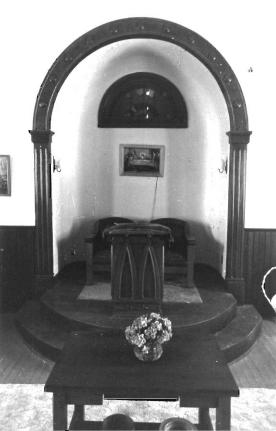

# \*\*\* CHRIST EPISCOPAL CHURCH, Warrensburg (#63) (Photos 56-67)

- 56-East and primary (north) elevations. Above buttressed sandstone walls, gables are shingled; front gable contains rose window.
- 57-East facade has crescent window with delicate muntins radiating from a central, five-pointed star.
  - 58-West facade.
- 59-Rear (south) elevation with tower containing art glass windows rising from three-sided apse.
- 60-Double-leaf main entrance has walnut doors with carved panels which probably are not original.
- 61-Window group detail in east elevation. Lancet-shaped windows are set within rectangular openings.
  - 62-View from rear of nave.
- 63-Looking southward from chancel; note rose window with art glass.
- 64-Vaulted ceiling consists of intricate patterns, pointed arches and bracework.
- 65-Looking west across nave. Many windows are in groups of threes.
  - 66-Basement view.
  - 67-Highest point in ceiling is above altar.