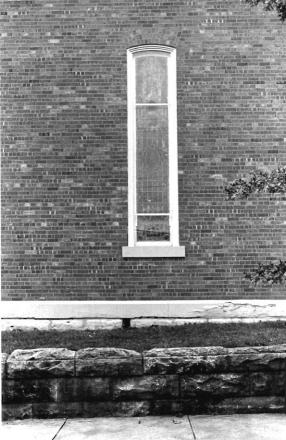

Exterior features include a rose window in the primary gable, a crescent window in the east elevation, and groups of lancet-shaped windows in rectangular openings.

Inside, the vaulted ceiling is impressive with its intricate patterns, pointed arches and bracework. Windows are deeply recessed on the inside, unlike the outside. Original woodwork is molded; enframements have bullseye corner blocks.

# \*\*\* CHRIST EPISCOPAL CHURCH, Warrensburg (#63) (Photos 56-67)

- 56-East and primary (north) elevations. Above buttressed sandstone walls, gables are shingled; front gable contains rose window.
- 57-East facade has crescent window with delicate muntins radiating from a central, five-pointed star.
  - 58-West facade.
- 59-Rear (south) elevation with tower containing art glass windows rising from three-sided apse.
- 60-Double-leaf main entrance has walnut doors with carved panels which probably are not original.
- 61-Window group detail in east elevation. Lancet-shaped windows are set within rectangular openings.
  - 62-View from rear of nave.
- 63-Looking southward from chancel; note rose window with art glass.
- 64-Vaulted ceiling consists of intricate patterns, pointed arches and bracework.
- 65-Looking west across nave. Many windows are in groups of threes.
  - 66-Basement view.
  - 67-Highest point in ceiling is above altar.