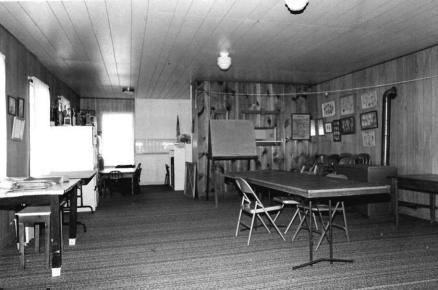

# \*\*\* CHRIST EPISCOPAL CHURCH, Warrensburg (#63) (Photos 56-67)

- 56-East and primary (north) elevations. Above buttressed sandstone walls, gables are shingled; front gable contains rose window.
- 57-East facade has crescent window with delicate muntins radiating from a central, five-pointed star.
  - 58-West facade.
- 59-Rear (south) elevation with tower containing art glass windows rising from three-sided apse.
- 60-Double-leaf main entrance has walnut doors with carved panels which probably are not original.
- 61-Window group detail in east elevation. Lancet-shaped windows are set within rectangular openings.
  - 62-View from rear of nave.
- 63-Looking southward from chancel; note rose window with art glass.
- 64-Vaulted ceiling consists of intricate patterns, pointed arches and bracework.
- 65-Looking west across nave. Many windows are in groups of threes.
  - 66-Basement view.
  - 67-Highest point in ceiling is above altar.