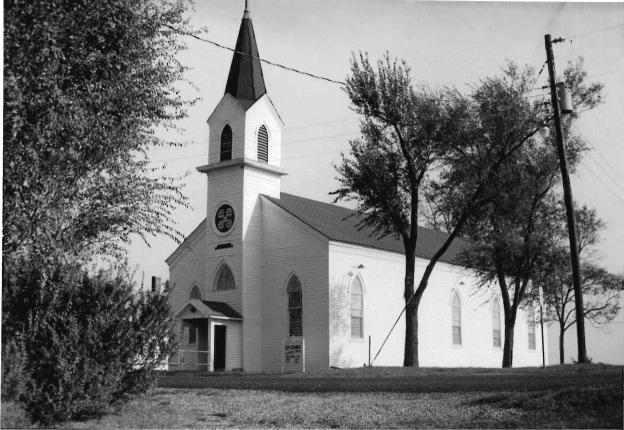

## 63-CHRIST EPISCOPAL CHURCH, Gay and

College Streets, Warrensburg, Johnson County

Contact: Roger Ewing, 240 NW 400 Rd., Warrensburg, MO (Lay minister not contacted for project)

Christ Episcopal Church, 136 E. Gay St., Warrensburg, has lower walls of rough-faced sandstone and gables filled with wood shingles. Stylistically, it seems to be some sort of Shingle/Romanesque hybrid; Tudor is also suggested. Constructed in 1899, it is the latest church building in the survey group, and it is unique within the Show-Me Region.

This is a gable-end church building, but not in the vernacular sense. Christ Episcopal Church is a complex, architect-designed building.

The building lacks some key Romanesque elements, notably deeply recessed door and window openings and round arches. However, the combination of rough-faced stone and dark wood shingles is very pleasing. Unlike most older urban church buildings, Christ Episcopal's integrity has not been compromised by an addition or significant alterations.

The building's approximately 20-inch thick sandstone walls are buttressed on the side elevations. Above a three-sided stone apse in the rear, a five-sided upper portion contains windows which allow natural illumination of the altar area. The tall gable roof has lower cross-gables; above the altar dome, however, the main roof terminates in a three-planed hip.

Wood shingles which fill the gable ends and cover the upper portion of the altar dome also clad a small vestibule at the rear of the building. The effect of shingles extending to ground level at this point provides a continuity that unifies the contrasting materials.

Exterior features include a rose window in the primary gable, a crescent window in the east elevation, and groups of lancet-shaped windows in rectangular openings.

Inside, the vaulted ceiling is impressive with its intricate patterns, pointed arches and bracework. Windows are deeply recessed on the inside, unlike the outside. Original woodwork is molded; enframements have bullseye corner blocks.