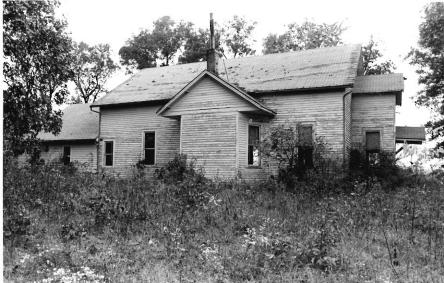

# 28-CHRISTIAN CHURCH OF KINGSVILLE, Kingsville, Johnson County

Contact: Robert Vollrath, 103 S. Walnut, Kingsville, MO (former chairman of church board).

The Christian Church of Kingsville, built in 1880, is a frame gable-end church combining Greek Revival and Gothic elements. The original portion of the east-facing building has a stone foundation.

The building was used for worship services until the members voted last year to disband and sell the building to the city of Kingsville. Membership, including inactive members, had dwindled to 26. Plans are under way for the building to be used as a day care center.

In 1970, a 30' x 30' addition containing classrooms, kitchen, restrooms and storage facilities was attached to the rear of the original building. Two original Gothic windows in the rear of the old building were recycled in the north elevation of the addition. The addition has a basement formerly used for Boy Scout meetings.

## \*\*\* KINGSVILLE CHRISTIAN CHURCH

Kingsville (#28) (Photos 35-45)

- 35-South and east (primary) elevations. Stylistically, this building combines Greek Revival and Gothic elements.
- 36-South elevation. Addition, left, was constructed in 1970.
- 37-North elevation. Addition, right, contains two recycled windows from original rear portion.
  - 38-Rear (west) elevation.
- 39-Double-leaf entrance features Gothic-head window with tracery within classical entablature with pilasters.
- 40-Gothic original windows contain simple tracery, dentilated hoodmolds. Glass is mottled.
- 41-Looking west toward chancel from rear of nave. Most pews have been sold.
  - 42-Side view of chancel and archway of apse.
  - 43-Facing rear of church, from chancel.
- 44-View looking north across nave toward blocked-in window where a furnace room was added several years ago.
- 45-View along north wall of 1970 addition, looking east toward original building.