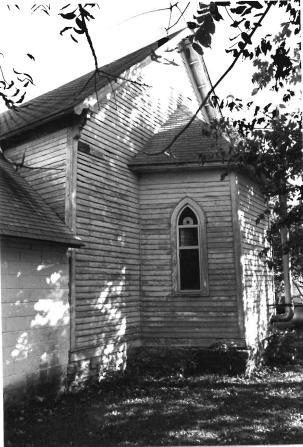

The building's approximately 20-inch thick sandstone walls are buttressed on the side elevations. Above a three-sided stone apse in the rear, a five-sided upper portion contains windows which allow natural illumination of the altar area. The tall gable roof has lower cross-gables; above the altar dome, however, the main roof terminates in a three-planed hip.

Wood shingles which fill the gable ends and cover the upper portion of the altar dome also clad a small vestibule at the rear of the building. The effect of shingles extending to ground level at this point provides a continuity that unifies the contrasting materials.

Exterior features include a rose window in the primary gable, a crescent window in the east elevation, and groups of lancet-shaped windows in rectangular openings.

Inside, the vaulted ceiling is impressive with its intricate patterns, pointed arches and bracework. Windows are deeply recessed on the inside, unlike the outside. Original woodwork is molded; enframements have bullseye corner blocks.