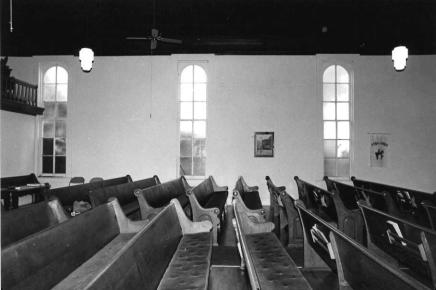

Much stained and leaded glass is present, some with religious images. Walls are plaster. Flooring consists of diagonal pine boards. The seating plan is three-aisle.

Location: SW corner of Gay and College Streets, Warrensburg; S24, T46N, R26W.

# \*\*\* CHRIST EPISCOPAL CHURCH, Warrensburg (#63) (Photos 56-67)

- 56-East and primary (north) elevations. Above buttressed sandstone walls, gables are shingled; front gable contains rose window.
- 57-East facade has crescent window with delicate muntins radiating from a central, five-pointed star.
  - 58-West facade.
- 59-Rear (south) elevation with tower containing art glass windows rising from three-sided apse.
- 60-Double-leaf main entrance has walnut doors with carved panels which probably are not original.
- 61-Window group detail in east elevation. Lancet-shaped windows are set within rectangular openings.
  - 62-View from rear of nave.
- 63-Looking southward from chancel; note rose window with art glass.
- 64-Vaulted ceiling consists of intricate patterns, pointed arches and bracework.
- 65-Looking west across nave. Many windows are in groups of threes.
  - 66-Basement view.
  - 67-Highest point in ceiling is above altar.