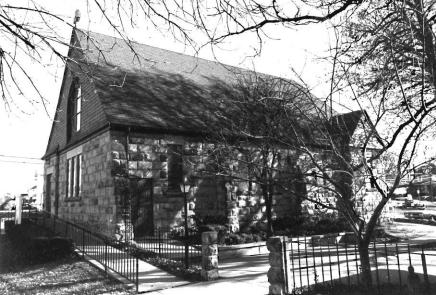

## 63-CHRIST EPISCOPAL CHURCH, Gay and

College Streets, Warrensburg, Johnson County

Contact: Roger Ewing, 240 NW 400 Rd., Warrensburg, MO (Lay minister not contacted for project)

Christ Episcopal Church, 136 E. Gay St., Warrensburg, has lower walls of rough-faced sandstone and gables filled with wood shingles. Stylistically, it seems to be some sort of Shingle/Romanesque hybrid; Tudor is also suggested. Constructed in 1899, it is the latest church building in the survey group, and it is unique within the Show-Me Region.

This is a gable-end church building, but not in the vernacular sense. Christ Episcopal Church is a complex, architect-designed building.

The building lacks some key Romanesque elements, notably deeply recessed door and window openings and round arches. However, the combination of rough-faced stone and dark wood shingles is very pleasing. Unlike most older urban church buildings, Christ Episcopal's integrity has not been compromised by an addition or significant alterations.

Exterior features include a rose window in the primary gable, a crescent window in the east elevation, and groups of lancet-shaped windows in rectangular openings.

Inside, the vaulted ceiling is impressive with its intricate patterns, pointed arches and bracework. Windows are deeply recessed on the inside, unlike the outside. Original woodwork is molded; enframements have bullseye corner blocks.

# \*\*\* CHRIST EPISCOPAL CHURCH, Warrensburg (#63) (Photos 56-67)

- 56-East and primary (north) elevations. Above buttressed sandstone walls, gables are shingled; front gable contains rose window.
- 57-East facade has crescent window with delicate muntins radiating from a central, five-pointed star.
  - 58-West facade.
- 59-Rear (south) elevation with tower containing art glass windows rising from three-sided apse.
- 60-Double-leaf main entrance has walnut doors with carved panels which probably are not original.
- 61-Window group detail in east elevation. Lancet-shaped windows are set within rectangular openings.
  - 62-View from rear of nave.
- 63-Looking southward from chancel; note rose window with art glass.
- 64-Vaulted ceiling consists of intricate patterns, pointed arches and bracework.
- 65-Looking west across nave. Many windows are in groups of threes.
  - 66-Basement view.
  - 67-Highest point in ceiling is above altar.