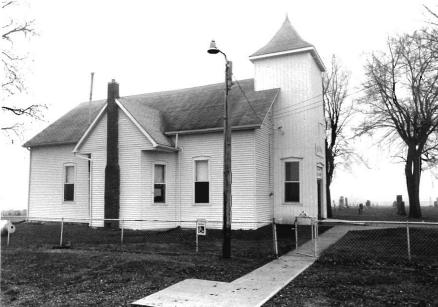

## 63-CHRIST EPISCOPAL CHURCH, Gay and

College Streets, Warrensburg, Johnson County

Contact: Roger Ewing, 240 NW 400 Rd., Warrensburg, MO (Lay minister not contacted for project)

Christ Episcopal Church, 136 E. Gay St., Warrensburg, has lower walls of rough-faced sandstone and gables filled with wood shingles. Stylistically, it seems to be some sort of Shingle/Romanesque hybrid; Tudor is also suggested. Constructed in 1899, it is the latest church building in the survey group, and it is unique within the Show-Me Region.

This is a gable-end church building, but not in the vernacular sense. Christ Episcopal Church is a complex, architect-designed building.

The building lacks some key Romanesque elements, notably deeply recessed door and window openings and round arches. However, the combination of rough-faced stone and dark wood shingles is very pleasing. Unlike most older urban church buildings, Christ Episcopal's integrity has not been compromised by an addition or significant alterations.

The building's approximately 20-inch thick sandstone walls are buttressed on the side elevations. Above a three-sided stone apse in the rear, a five-sided upper portion contains windows which allow natural illumination of the altar area. The tall gable roof has lower cross-gables; above the altar dome, however, the main roof terminates in a three-planed hip.

# \*\*\* CHRIST EPISCOPAL CHURCH, Warrensburg (#63) (Photos 56-67)

- 56-East and primary (north) elevations. Above buttressed sandstone walls, gables are shingled; front gable contains rose window.
- 57-East facade has crescent window with delicate muntins radiating from a central, five-pointed star.
  - 58-West facade.
- 59-Rear (south) elevation with tower containing art glass windows rising from three-sided apse.
- 60-Double-leaf main entrance has walnut doors with carved panels which probably are not original.
- 61-Window group detail in east elevation. Lancet-shaped windows are set within rectangular openings.
  - 62-View from rear of nave.
- 63-Looking southward from chancel; note rose window with art glass.
- 64-Vaulted ceiling consists of intricate patterns, pointed arches and bracework.
- 65-Looking west across nave. Many windows are in groups of threes.
  - 66-Basement view.
  - 67-Highest point in ceiling is above altar.