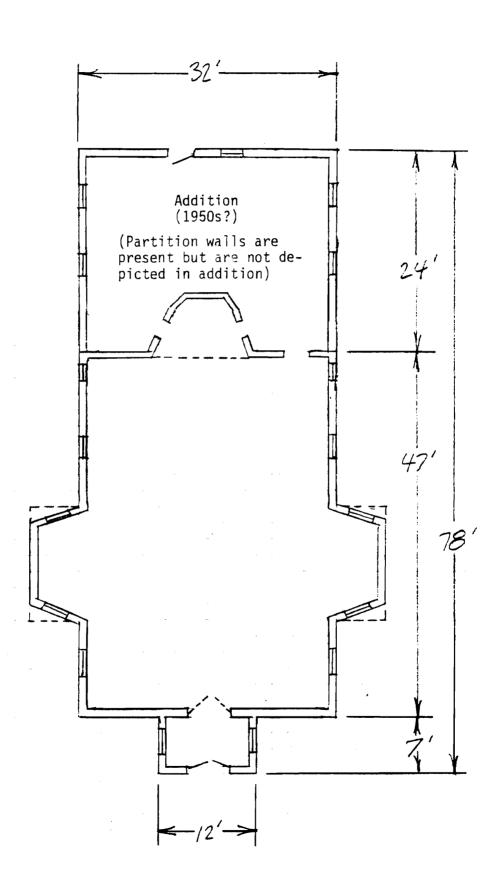

The building's approximately 20-inch thick sandstone walls are buttressed on the side elevations. Above a three-sided stone apse in the rear, a five-sided upper portion contains windows which allow natural illumination of the altar area. The tall gable roof has lower cross-gables; above the altar dome, however, the main roof terminates in a three-planed hip.

Wood shingles which fill the gable ends and cover the upper portion of the altar dome also clad a small vestibule at the rear of the building. The effect of shingles extending to ground level at this point provides a continuity that unifies the contrasting materials.

Exterior features include a rose window in the primary gable, a crescent window in the east elevation, and groups of lancet-shaped windows in rectangular openings.

Inside, the vaulted ceiling is impressive with its intricate patterns, pointed arches and bracework. Windows are deeply recessed on the inside, unlike the outside. Original woodwork is molded; enframements have bullseye corner blocks.

In 1970, a 30' x 30' addition containing classrooms, kitchen, restrooms and storage facilities was attached to the rear of the original building. Two original Gothic windows in the rear of the old building were recycled in the north elevation of the addition. The addition has a basement formerly used for Boy Scout meetings.

Despite dwindling membership, services continue to be held in the LaTour Cumberland Presbyterian Church (today the LaTour Presbyterian Church).

The rear of the sanctuary is entered from the vestibule (in the base of the tower) through double-doors. Pews are arranged in two rows from front to rear, in a typical three-aisle plan. The west end contains the chancel area and a rearward projection or apse, framed with a pointed arch with a keystone. The southwest corner of the chancel area contains two doorways into additions. The largest addition is a one-story concrete block Sunday school/kitchen wing. The other addition is a small, frame extension housing a restroom. The additions appear to have been constructed in the 1940s. The entrance to the restroom formerly was an outside entrance.