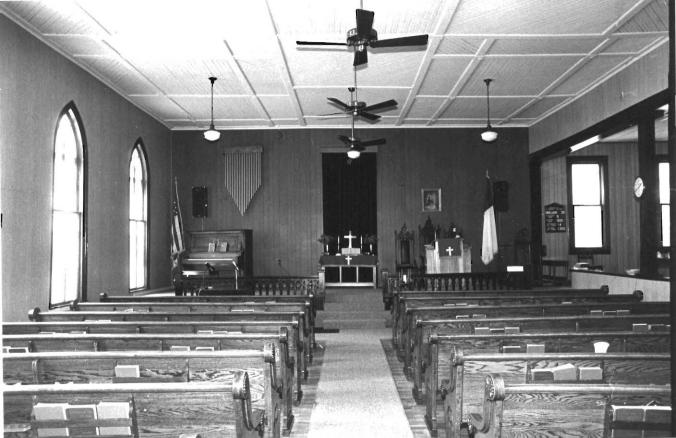

The primary entrance opens directly into the sanctuary, from which the pews have been removed. At the opposite end, an arch with a keystone defines the rearward projection or apse. Doorways in the sidewalls of the apse lead into the addition. Much of the historic woodwork is intact. The ceiling is acoustic tile.

## \*\*\* KINGSVILLE CHRISTIAN CHURCH

Kingsville (#28) (Photos 35-45)

- 35-South and east (primary) elevations. Stylistically, this building combines Greek Revival and Gothic elements.
- 36-South elevation. Addition, left, was constructed in 1970.
- 37-North elevation. Addition, right, contains two recycled windows from original rear portion.
  - 38-Rear (west) elevation.
- 39-Double-leaf entrance features Gothic-head window with tracery within classical entablature with pilasters.
- 40-Gothic original windows contain simple tracery, dentilated hoodmolds. Glass is mottled.
- 41-Looking west toward chancel from rear of nave. Most pews have been sold.
  - 42-Side view of chancel and archway of apse.
  - 43-Facing rear of church, from chancel.
- 44-View looking north across nave toward blocked-in window where a furnace room was added several years ago.
- 45-View along north wall of 1970 addition, looking east toward original building.