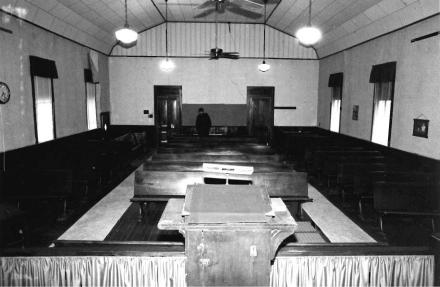

## 79-FIRST PRESBYTERIAN CHURCH, Fifth

and Main Streets, Holden, Johnson County

Contact: Kenneth C. Nordvall, 501 S. Main St., Holden, MO (pastor).

The most complex building in the survey group, the First Presbyterian Church in Holden is a good and relatively unaltered brick church building with several Gothic Revival features. The seating plan is four-aisle, with three groupings of curved seats arranged in graduated segments.

The interior has much original woodwork including a fine patterned ceiling with capital-like brackets at the base of the primary beams.

The rostrum is flanked by a classroom on the west and a small closet, behind which is the preschool room, on the east.