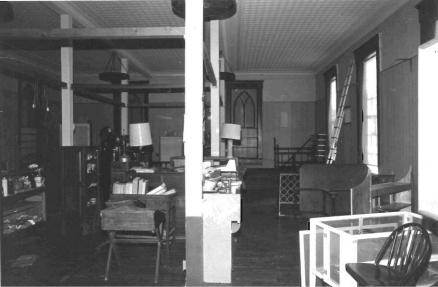

Exterior features include a rose window in the primary gable, a crescent window in the east elevation, and groups of lancet-shaped windows in rectangular openings.

Inside, the vaulted ceiling is impressive with its intricate patterns, pointed arches and bracework. Windows are deeply recessed on the inside, unlike the outside. Original woodwork is molded; enframements have bullseye corner blocks.

Much stained and leaded glass is present, some with religious images. Walls are plaster. Flooring consists of diagonal pine boards. The seating plan is three-aisle.

Location: SW corner of Gay and College Streets, Warrensburg; S24, T46N, R26W.

# \*\*\* CHRIST EPISCOPAL CHURCH, Warrensburg (#63) (Photos 56-67)

- 56-East and primary (north) elevations. Above buttressed sandstone walls, gables are shingled; front gable contains rose window.
- 57-East facade has crescent window with delicate muntins radiating from a central, five-pointed star.
  - 58-West facade.
- 59-Rear (south) elevation with tower containing art glass windows rising from three-sided apse.
- 60-Double-leaf main entrance has walnut doors with carved panels which probably are not original.
- 61-Window group detail in east elevation. Lancet-shaped windows are set within rectangular openings.
  - 62-View from rear of nave.
- 63-Looking southward from chancel; note rose window with art glass.
- 64-Vaulted ceiling consists of intricate patterns, pointed arches and bracework.
- 65-Looking west across nave. Many windows are in groups of threes.
  - 66-Basement view.
  - 67-Highest point in ceiling is above altar.