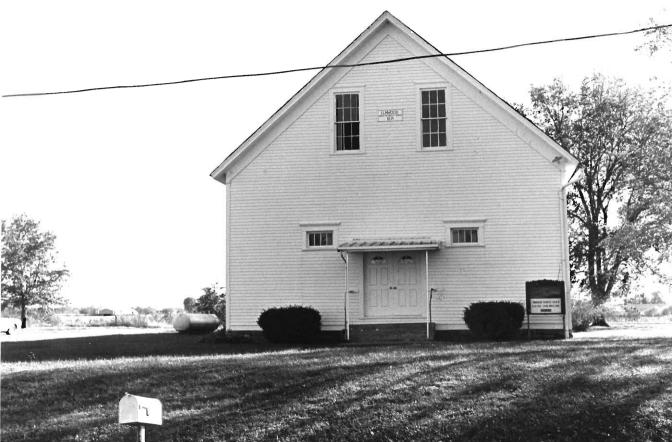

## 16-COLUMBUS CHRISTIAN CHURCH.

Columbus, Johnson County

Contacts: Mr. and Mrs. Milton Clifton, 793 NW UU Highway, Centerview, MO 64019.

The Columbus Christian Church (today the Community Christian Church) is a frame, gable-end building with some well-preserved classical features. The church was organized in 1840 and the present building, constructed in 1868 or 1870, is still used for services. Columbus is the oldest white settlement in Johnson County, and the first county court met nearby.

Classical influences are suggested by pedimented door and window enframements, pilaster corner boards and wide cornice boards. The primary elevation features a lunette window in the gable and a fine double-leaf, transomed entrance with original-looking panel doors. Windows are 9/9s in old wood sash. The building rests on a foundation of spaced stones.