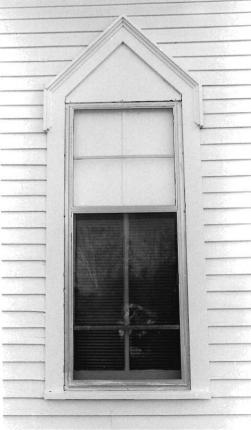

Exterior features include a rose window in the primary gable, a crescent window in the east elevation, and groups of lancet-shaped windows in rectangular openings.

Inside, the vaulted ceiling is impressive with its intricate patterns, pointed arches and bracework. Windows are deeply recessed on the inside, unlike the outside. Original woodwork is molded; enframements have bullseye corner blocks.

Much stained and leaded glass is present, some with religious images. Walls are plaster. Flooring consists of diagonal pine boards. The seating plan is three-aisle.

Location: SW corner of Gay and College Streets, Warrensburg; S24, T46N, R26W.