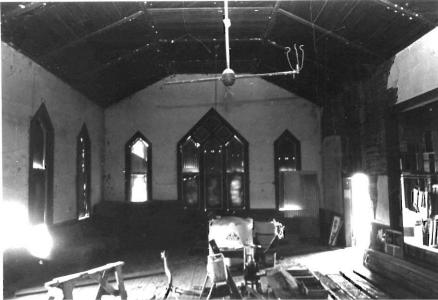

The rear elevation contains a three-sided apse with two pointed arch windows, and an entrance. The building rests on a stone foundation.

As in many rural church buildings, the interior featured a vaulted ceiling with contrasting panels of tongue and groove siding, plaster walls and wainscotting. A lowered, acoustic tile ceiling has been installed. Several bales of hay were stored inside when the building was visited in October 1993. The pews have been removed.

Location: West side of County Road 971, approximately .25 mile north of Missouri Highway 2; S8, T44N, R27W.

| RCHITECTURAL/HICTORIC INV                                                                                                 | ENTORY SUP'TY FORM                                       |                                                       |          |
|---------------------------------------------------------------------------------------------------------------------------|----------------------------------------------------------|-------------------------------------------------------|----------|
| 4. P                                                                                                                      |                                                          | HILHOWEE LOWNSHIP (DENTON)                            |          |
| Johnson                                                                                                                   | New Liberty Presbyterian Chur                            | rch                                                   | 1        |
| LOCATION OF Show-Me Regional MESATIVES Planning Commission                                                                | THER NAME(S)                                             |                                                       |          |
| SPECIFIC LEGAL LOCATION 27W SECTION 8                                                                                     | IS. THEMATIC CATEGORY                                    | 28. NO. OF STORIES                                    |          |
| F CITY OR TOWN, STREET ADDRESS                                                                                            | Historic /Architectural  17. DATE(S) OR PERIOD  1885     | ZS. BASEMENT? YES ( ) NO ( X) 30. FOUNDATION MATERIAL | NOSMUOL  |
| TY OR TOWN IF RURAL, VICINITY Denton                                                                                      | is. STILE OR DESIGN Gothic Revival                       | Stone                                                 | Y OF     |
| DESCRIPTION OF LOCATION                                                                                                   | IS. ARCHITECT OR ENGINEER                                | Frame                                                 |          |
| Part of NE of                                                                                                             | 20. CONTRACTOR OR BUILDER                                | 32 ROOF TYPE AND MATERIAL Gable: asphalt              |          |
| NWA of SWA of<br>Section 8,                                                                                               | Und.  ZI. ORIGINAL USE, IF APPARENT Church               | 33. MG. OF BAYS FRONT SIDE                            | New      |
| Chilhowee Twp.                                                                                                            | 22. PRESENT USE                                          | NOOR STREAM                                           | •        |
| (Approx. 1/4 mile north of Hwy. 2 in the southwest part                                                                   | Church 23. OWNERSHIP PUBLIC( )                           | 35. PLIN SHAPE Rectangular 36. CHANGES ADDITION( )    | Libert   |
| of Section 3)                                                                                                             | PRIVATE(Y ) 24. OWNER'S NAME AND ADDRESS                 | MOVED()                                               | ty<br>Pr |
| MTU ESTANIORDCO                                                                                                           | New Liberty Presbyterian Church                          | ST. CONDITION  INTERIOR                               | esby     |
| LONG                                                                                                                      | 25. OPEN TO PUBLIC? YES(X)                               | SAL PRESERVATION YES (X )                             | yter     |
| SITE ( ) STRUCTURE ( SUILDING (Y ) OBJECT (                                                                               | NO( ) ZEL LOCAL CONTACT PERSON OR ORGANIZATION           | UNDERWAY? NO ( )                                      | lan      |
| CN HATTCHAL YES ( ) IZ IS IT YES ( REGISTER? NO ( Y ) ELIGIBLE? NO (                                                      | Show-Me RPC  27. OTHER SURVEYS IN WHICH INCLUDED         | BY WAT? MG(X)                                         | Chur     |
| PART OF ESTAB. YES ( ) 14. DISTRICT YES ( ) HST. DISTRICT P NO (X ) POTENTIAL? NO (                                       | None                                                     | 40, VISIBLE FROM YES ( X) PUBLIC ROAD ? NO( )         | Ę.       |
| NAME OF ESTABLISHED DISTRICT                                                                                              |                                                          | 4L DISTANCE FROM AND                                  |          |
| FURTHER DESCRIPTION OF IMPORTANT FEATU                                                                                    | RES                                                      |                                                       |          |
| The pointed arch windows incluentrance have hood molds. The sunburst design is centered unsions of this rectangular frame | nder the front gable. The dimen-                         |                                                       |          |
| HISTORY AND SIGNIFICANCE                                                                                                  |                                                          | N-7                                                   |          |
| This building was built and defounded.                                                                                    | edicated in the fall of 1885, when                       | the church was                                        |          |
| Tourided.                                                                                                                 | •                                                        | •                                                     |          |
|                                                                                                                           |                                                          |                                                       | 44N      |
|                                                                                                                           |                                                          | •                                                     | L        |
| DESCRIPTION OF ENVIRONMENT AND GUITBUIL                                                                                   | LOINGS                                                   |                                                       | 27W      |
| The Denton Community Building road which runs north-south of                                                              | (formerly Denton School) is across this church building. | the gravel county                                     | ¥        |
| Mr.&Mrs. J.W.Fisher, "New Libe article in The Holden Progress                                                             | rty Church Has Centennial,"<br>(7/18/85); site visit.    | R. Maserand 47. ORGANIZATION                          | 8        |
| URN THIS FORM WHEN COMPLETED TO                                                                                           | : OFFICE OF HISTORIC PRESERVATION P.O. BOX 176           | Show-Me RPC                                           |          |
|                                                                                                                           | P.U. BUX 176 WISSOURI REIOZ                              | 9/21/84 -                                             | İ        |

## \*\*\* NEW LIBERTY PRESBYTERIAN CHURCH. Denton (#155) Photos 135-141)

135-South and east (primary) elevations. Entrance has been enlarged to accommodate farm vehicles; Gothic window with tracery survives and lunette window is centered in gable.

136-South elevation. Building has corner pilasters.

137-North elevation.

138-Small, three-sided apse projects from rear (west) elevation.

139-Gothic windows have elaborate hoodmolds.

140-Interior view. Building has simple vaulted ceiling, and wainscoting.

141-Looking southeast from inside church. Building across road is former Denton Schoolhouse.

NEW LIBERTY PRESBYTERIAN CHURCH

Denton, Johnson County, Missouri

> N

## 143-QUICK CITY CHRISTIAN CHURCH,

Quick City, Johnson County

Contact: Mrs. J. R. (Genevieve) Higgins, 1202 SW, Holden, MO (Sunday school teacher)

The Quick City Christian Church is a frame, gable-end building with a one-story concrete block addition. Styling is Gothic Revival. Curvilinear cornice brackets and braces provide a decorative element, and are unique in the survey group. The church, built in 1892, has a stone foundation.