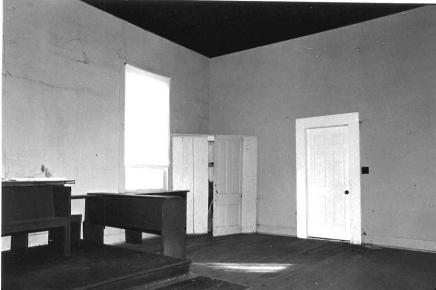

The primary entrance opens directly into the sanctuary, from which the pews have been removed. At the opposite end, an arch with a keystone defines the rearward projection or apse. Doorways in the sidewalls of the apse lead into the addition. Much of the historic woodwork is intact. The ceiling is acoustic tile.

According to church records, the principal carpenter was James B. Dobyns and his assistants were W. L. Pepper and James McDowell.

The interior layout is unusual in that the chancel area is immediately behind the narthex. The wall between narthex and sanctuary is curvilinear with the concave side toward the outside entrance. Behind a narrow door in the narthex, rough steps ascend to the attic. At the far end of the sanctuary, beyond the pews, partition walls have been added for classrooms and a kitchen. The painted wood floor in the middle aisle slopes away from the center of the aisle, presumably by design. The plan is three-aisle.