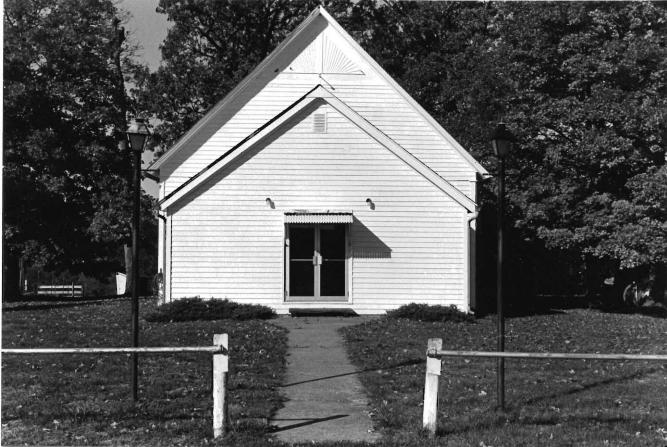

## 16-COLUMBUS CHRISTIAN CHURCH.

Columbus, Johnson County

Contacts: Mr. and Mrs. Milton Clifton, 793 NW UU Highway, Centerview, MO 64019.

The Columbus Christian Church (today the Community Christian Church) is a frame, gable-end building with some well-preserved classical features. The church was organized in 1840 and the present building, constructed in 1868 or 1870, is still used for services. Columbus is the oldest white settlement in Johnson County, and the first county court met nearby.

Classical influences are suggested by pedimented door and window enframements, pilaster corner boards and wide cornice boards. The primary elevation features a lunette window in the gable and a fine double-leaf, transomed entrance with original-looking panel doors. Windows are 9/9s in old wood sash. The building rests on a foundation of spaced stones.