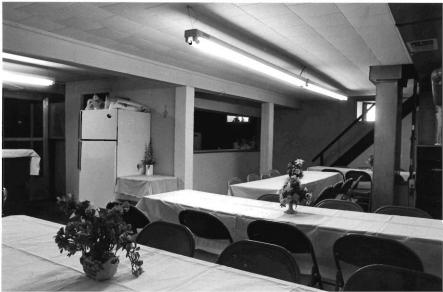

# \*\*\* CHRIST EPISCOPAL CHURCH, Warrensburg (#63) (Photos 56-67)

- 56-East and primary (north) elevations. Above buttressed sandstone walls, gables are shingled; front gable contains rose window.
- 57-East facade has crescent window with delicate muntins radiating from a central, five-pointed star.
  - 58-West facade.
- 59-Rear (south) elevation with tower containing art glass windows rising from three-sided apse.
- 60-Double-leaf main entrance has walnut doors with carved panels which probably are not original.
- 61-Window group detail in east elevation. Lancet-shaped windows are set within rectangular openings.
  - 62-View from rear of nave.
- 63-Looking southward from chancel; note rose window with art glass.
- 64-Vaulted ceiling consists of intricate patterns, pointed arches and bracework.
- 65-Looking west across nave. Many windows are in groups of threes.
  - 66-Basement view.
  - 67-Highest point in ceiling is above altar.