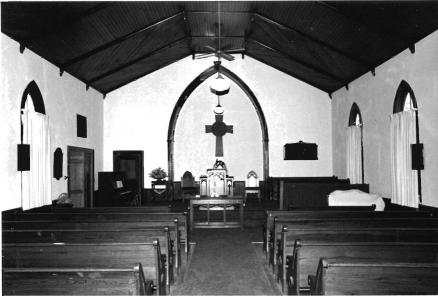

Exterior features include a rose window in the primary gable, a crescent window in the east elevation, and groups of lancet-shaped windows in rectangular openings.

Inside, the vaulted ceiling is impressive with its intricate patterns, pointed arches and bracework. Windows are deeply recessed on the inside, unlike the outside. Original woodwork is molded; enframements have bullseye corner blocks.

Much stained and leaded glass is present, some with religious images. Walls are plaster. Flooring consists of diagonal pine boards. The seating plan is three-aisle.

Location: SW corner of Gay and College Streets, Warrensburg; S24, T46N, R26W.

# \*\*\* CHRIST EPISCOPAL CHURCH, Warrensburg (#63) (Photos 56-67)

- 56-East and primary (north) elevations. Above buttressed sandstone walls, gables are shingled; front gable contains rose window.
- 57-East facade has crescent window with delicate muntins radiating from a central, five-pointed star.
  - 58-West facade.
- 59-Rear (south) elevation with tower containing art glass windows rising from three-sided apse.
- 60-Double-leaf main entrance has walnut doors with carved panels which probably are not original.
- 61-Window group detail in east elevation. Lancet-shaped windows are set within rectangular openings.
  - 62-View from rear of nave.
- 63-Looking southward from chancel; note rose window with art glass.
- 64-Vaulted ceiling consists of intricate patterns, pointed arches and bracework.
- 65-Looking west across nave. Many windows are in groups of threes.
  - 66-Basement view.
  - 67-Highest point in ceiling is above altar.