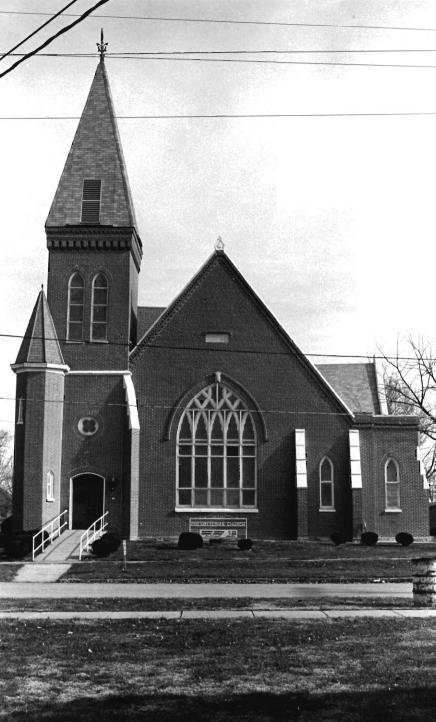

## 79-FIRST PRESBYTERIAN CHURCH, Fifth

and Main Streets, Holden, Johnson County

Contact: Kenneth C. Nordvall, 501 S. Main St., Holden, MO (pastor).

The most complex building in the survey group, the First Presbyterian Church in Holden is a good and relatively unaltered brick church building with several Gothic Revival features. The seating plan is four-aisle, with three groupings of curved seats arranged in graduated segments.

Built in 1881 for approximately \$12,000, the First Presbyterian Church has a tall, square bell tower with a spire with entrances in its base. A slim, octagonal tower containing a stairway is attached to the larger tower. The north and west elevations are buttressed (brick with stone copings), as are all corners. Decorative brickwork enriches the cornice. The foundation is limestone.

This side-steeple building was designed by St.Louis architect J. H. Maurice.

It is not clear whether the east quarter of the building was constructed at <u>precisely</u> the same time as the main portion containing the sanctuary. But the similarity and condition of its share of the foundation, brickwork, windows and buttressing indicate that it is nearly as old, if not precisely as old, as the main block.

With the exception of a small addition, most windows are installed within segmental Gothic arches. The large and complex Gothic windows on the north and east elevations have keystones and brickwork archivolts. The bell tower contains two round windows with art glass in a quatrafoil pattern. Numerous Christian symbols are depicted in the art glass.