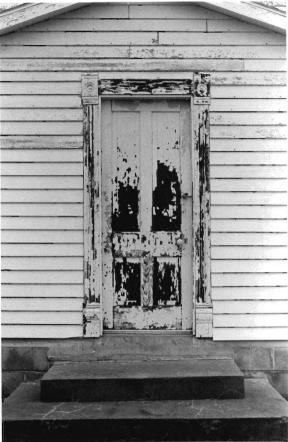

This is a gable-end church building, but not in the vernacular sense. Christ Episcopal Church is a complex, architect-designed building.

The building lacks some key Romanesque elements, notably deeply recessed door and window openings and round arches. However, the combination of rough-faced stone and dark wood shingles is very pleasing. Unlike most older urban church buildings, Christ Episcopal's integrity has not been compromised by an addition or significant alterations.

Much stained and leaded glass is present, some with religious images. Walls are plaster. Flooring consists of diagonal pine boards. The seating plan is three-aisle.

Location: SW corner of Gay and College Streets, Warrensburg; S24, T46N, R26W.