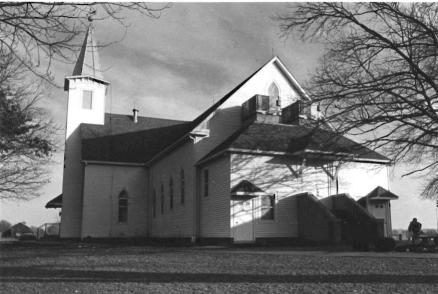

The building's approximately 20-inch thick sandstone walls are buttressed on the side elevations. Above a three-sided stone apse in the rear, a five-sided upper portion contains windows which allow natural illumination of the altar area. The tall gable roof has lower cross-gables; above the altar dome, however, the main roof terminates in a three-planed hip.

Wood shingles which fill the gable ends and cover the upper portion of the altar dome also clad a small vestibule at the rear of the building. The effect of shingles extending to ground level at this point provides a continuity that unifies the contrasting materials.

# \*\*\* CHRIST EPISCOPAL CHURCH, Warrensburg (#63) (Photos 56-67)

- 56-East and primary (north) elevations. Above buttressed sandstone walls, gables are shingled; front gable contains rose window.
- 57-East facade has crescent window with delicate muntins radiating from a central, five-pointed star.
  - 58-West facade.
- 59-Rear (south) elevation with tower containing art glass windows rising from three-sided apse.
- 60-Double-leaf main entrance has walnut doors with carved panels which probably are not original.
- 61-Window group detail in east elevation. Lancet-shaped windows are set within rectangular openings.
  - 62-View from rear of nave.
- 63-Looking southward from chancel; note rose window with art glass.
- 64-Vaulted ceiling consists of intricate patterns, pointed arches and bracework.
- 65-Looking west across nave. Many windows are in groups of threes.
  - 66-Basement view.
  - 67-Highest point in ceiling is above altar.