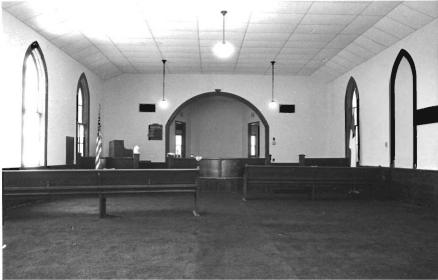

## 79-FIRST PRESBYTERIAN CHURCH, Fifth

and Main Streets, Holden, Johnson County

Contact: Kenneth C. Nordvall, 501 S. Main St., Holden, MO (pastor).

The most complex building in the survey group, the First Presbyterian Church in Holden is a good and relatively unaltered brick church building with several Gothic Revival features. The seating plan is four-aisle, with three groupings of curved seats arranged in graduated segments.

The interior has much original woodwork including a fine patterned ceiling with capital-like brackets at the base of the primary beams.

The rostrum is flanked by a classroom on the west and a small closet, behind which is the preschool room, on the east.

## \*\*\* FIRST PRESBYTERIAN CHURCH, Holden (#79) (Photos 96-111)

- 96-Primary (west) elevation. Slim octagonal tower contains stairway into larger bell tower.
  - 97-East elevation.
- 98-South elevation. One-story, hipped-roof addition at right was constructed in 1966.
- 99-South and east elevations. Buttressing is limited to corners on all but the main (west) elevation.
  - 100-Detail of stone foundation under octagonal tower.
- 101-Semicircular chancel is centered in south end of sanctuary.
- 102-Spacious interior contains three groups of gently curved pews. Doors at right go to vestibule.
- 103-Looking east across nave toward wall separating sanctuary from reception room.
- 104-View from rear of nave. Many-planed ceiling consists of patterned woodwork.
- 105-Pulpit view looking north toward one of the building's larger art glass windows.
- 106-Detail of lower portion of art glass window and paneled wainscoting in sanctuary.
- 107-Looking south in reception room east of sanctuary; kitchen is at far end.
  - 108-Pre-school room is southeast of sanctuary.
- 109-Vestibule area inside square tower; tower contains two outside entrances as well as two entrances to sanctuary. Dark, narrow doorway in right half of photo is entrance to octagonal tower with winding stairway to bell tower.
- 110-First level of bell tower is directly above vestible (see previous photo). Round windows with art glass in a quatrafoil pattern are on two facades.
- 111-Tower view of steeple support system and base of steeple.