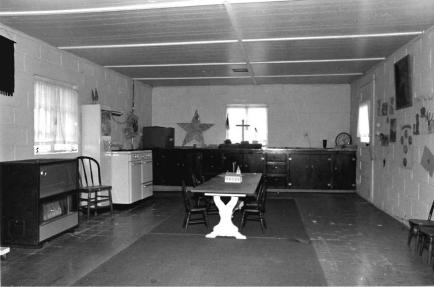

Despite dwindling membership, services continue to be held in the LaTour Cumberland Presbyterian Church (today the LaTour Presbyterian Church).

The rear of the sanctuary is entered from the vestibule (in the base of the tower) through double-doors. Pews are arranged in two rows from front to rear, in a typical three-aisle plan. The west end contains the chancel area and a rearward projection or apse, framed with a pointed arch with a keystone. The southwest corner of the chancel area contains two doorways into additions. The largest addition is a one-story concrete block Sunday school/kitchen wing. The other addition is a small, frame extension housing a restroom. The additions appear to have been constructed in the 1940s. The entrance to the restroom formerly was an outside entrance.