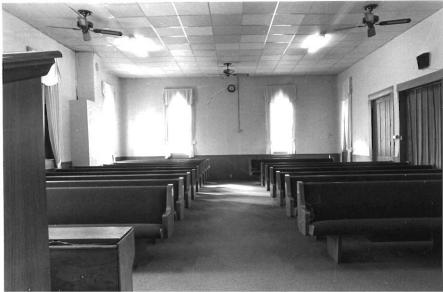

The rear elevation contains a three-sided apse with two pointed arch windows, and an entrance. The building rests on a stone foundation.

As in many rural church buildings, the interior featured a vaulted ceiling with contrasting panels of tongue and groove siding, plaster walls and wainscotting. A lowered, acoustic tile ceiling has been installed. Several bales of hay were stored inside when the building was visited in October 1993. The pews have been removed.