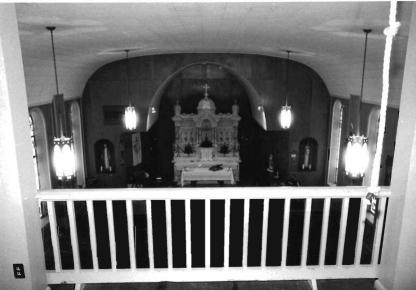

# \*\*\* CHRIST EPISCOPAL CHURCH, Warrensburg (#63) (Photos 56-67)

- 56-East and primary (north) elevations. Above buttressed sandstone walls, gables are shingled; front gable contains rose window.
- 57-East facade has crescent window with delicate muntins radiating from a central, five-pointed star.
  - 58-West facade.
- 59-Rear (south) elevation with tower containing art glass windows rising from three-sided apse.
- 60-Double-leaf main entrance has walnut doors with carved panels which probably are not original.
- 61-Window group detail in east elevation. Lancet-shaped windows are set within rectangular openings.
  - 62-View from rear of nave.
- 63-Looking southward from chancel; note rose window with art glass.
- 64-Vaulted ceiling consists of intricate patterns, pointed arches and bracework.
- 65-Looking west across nave. Many windows are in groups of threes.
  - 66-Basement view.
  - 67-Highest point in ceiling is above altar.