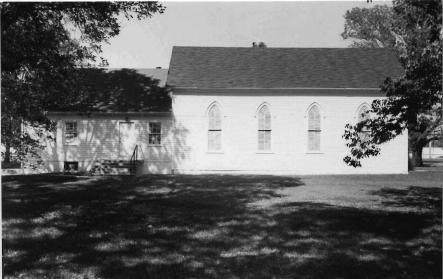

# 28-CHRISTIAN CHURCH OF KINGSVILLE, Kingsville, Johnson County

Contact: Robert Vollrath, 103 S. Walnut, Kingsville, MO (former chairman of church board).

The Christian Church of Kingsville, built in 1880, is a frame gable-end church combining Greek Revival and Gothic elements. The original portion of the east-facing building has a stone foundation.

The primary entrance is double-leaf within a classical surround with an entablature supported by pilasters, and containing a Gothic-head window with tracery. Other windows on the original building are Gothic, with simple tracery and dentilated hoodmolds.

Classical influences are suggested by pedimented door and window enframements, pilaster corner boards and wide cornice boards. The primary elevation features a lunette window in the gable and a fine double-leaf, transomed entrance with original-looking panel doors. Windows are 9/9s in old wood sash. The building rests on a foundation of spaced stones.