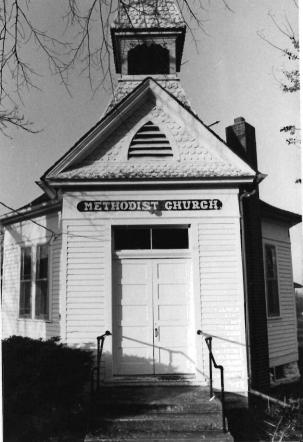

## 63-CHRIST EPISCOPAL CHURCH, Gay and

College Streets, Warrensburg, Johnson County

Contact: Roger Ewing, 240 NW 400 Rd., Warrensburg, MO (Lay minister not contacted for project)

Christ Episcopal Church, 136 E. Gay St., Warrensburg, has lower walls of rough-faced sandstone and gables filled with wood shingles. Stylistically, it seems to be some sort of Shingle/Romanesque hybrid; Tudor is also suggested. Constructed in 1899, it is the latest church building in the survey group, and it is unique within the Show-Me Region.

This is a gable-end church building, but not in the vernacular sense. Christ Episcopal Church is a complex, architect-designed building.

The building lacks some key Romanesque elements, notably deeply recessed door and window openings and round arches. However, the combination of rough-faced stone and dark wood shingles is very pleasing. Unlike most older urban church buildings, Christ Episcopal's integrity has not been compromised by an addition or significant alterations.