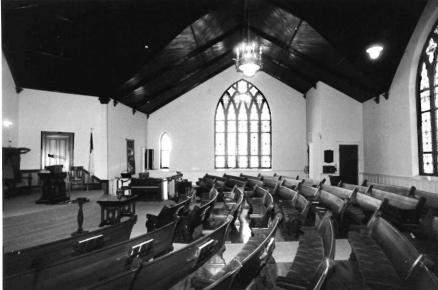

Exterior features include a rose window in the primary gable, a crescent window in the east elevation, and groups of lancet-shaped windows in rectangular openings.

Inside, the vaulted ceiling is impressive with its intricate patterns, pointed arches and bracework. Windows are deeply recessed on the inside, unlike the outside. Original woodwork is molded; enframements have bullseye corner blocks.

Much stained and leaded glass is present, some with religious images. Walls are plaster. Flooring consists of diagonal pine boards. The seating plan is three-aisle.

Location: SW corner of Gay and College Streets, Warrensburg; S24, T46N, R26W.