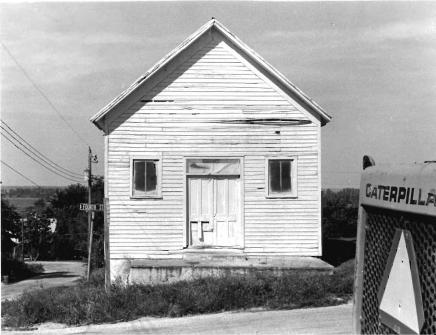

# 28-CHRISTIAN CHURCH OF KINGSVILLE, Kingsville, Johnson County

Contact: Robert Vollrath, 103 S. Walnut, Kingsville, MO (former chairman of church board).

The Christian Church of Kingsville, built in 1880, is a frame gable-end church combining Greek Revival and Gothic elements. The original portion of the east-facing building has a stone foundation.

The primary entrance is double-leaf within a classical surround with an entablature supported by pilasters, and containing a Gothic-head window with tracery. Other windows on the original building are Gothic, with simple tracery and dentilated hoodmolds.

## \*\*\* KINGSVILLE CHRISTIAN CHURCH

Kingsville (#28) (Photos 35-45)

- 35-South and east (primary) elevations. Stylistically, this building combines Greek Revival and Gothic elements.
- 36-South elevation. Addition, left, was constructed in 1970.
- 37-North elevation. Addition, right, contains two recycled windows from original rear portion.
  - 38-Rear (west) elevation.
- 39-Double-leaf entrance features Gothic-head window with tracery within classical entablature with pilasters.
- 40-Gothic original windows contain simple tracery, dentilated hoodmolds. Glass is mottled.
- 41-Looking west toward chancel from rear of nave. Most pews have been sold.
  - 42-Side view of chancel and archway of apse.
  - 43-Facing rear of church, from chancel.
- 44-View looking north across nave toward blocked-in window where a furnace room was added several years ago.
- 45-View along north wall of 1970 addition, looking east toward original building.