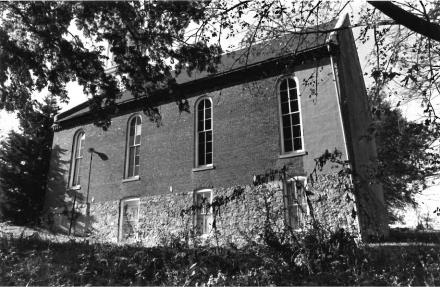

## 63-CHRIST EPISCOPAL CHURCH, Gay and

College Streets, Warrensburg, Johnson County

Contact: Roger Ewing, 240 NW 400 Rd., Warrensburg, MO (Lay minister not contacted for project)

Christ Episcopal Church, 136 E. Gay St., Warrensburg, has lower walls of rough-faced sandstone and gables filled with wood shingles. Stylistically, it seems to be some sort of Shingle/Romanesque hybrid; Tudor is also suggested. Constructed in 1899, it is the latest church building in the survey group, and it is unique within the Show-Me Region.

This is a gable-end church building, but not in the vernacular sense. Christ Episcopal Church is a complex, architect-designed building.

The building lacks some key Romanesque elements, notably deeply recessed door and window openings and round arches. However, the combination of rough-faced stone and dark wood shingles is very pleasing. Unlike most older urban church buildings, Christ Episcopal's integrity has not been compromised by an addition or significant alterations.

The building's approximately 20-inch thick sandstone walls are buttressed on the side elevations. Above a three-sided stone apse in the rear, a five-sided upper portion contains windows which allow natural illumination of the altar area. The tall gable roof has lower cross-gables; above the altar dome, however, the main roof terminates in a three-planed hip.

# \*\*\* CHRIST EPISCOPAL CHURCH, Warrensburg (#63) (Photos 56-67)

- 56-East and primary (north) elevations. Above buttressed sandstone walls, gables are shingled; front gable contains rose window.
- 57-East facade has crescent window with delicate muntins radiating from a central, five-pointed star.
  - 58-West facade.
- 59-Rear (south) elevation with tower containing art glass windows rising from three-sided apse.
- 60-Double-leaf main entrance has walnut doors with carved panels which probably are not original.
- 61-Window group detail in east elevation. Lancet-shaped windows are set within rectangular openings.
  - 62-View from rear of nave.
- 63-Looking southward from chancel; note rose window with art glass.
- 64-Vaulted ceiling consists of intricate patterns, pointed arches and bracework.
- 65-Looking west across nave. Many windows are in groups of threes.
  - 66-Basement view.
  - 67-Highest point in ceiling is above altar.