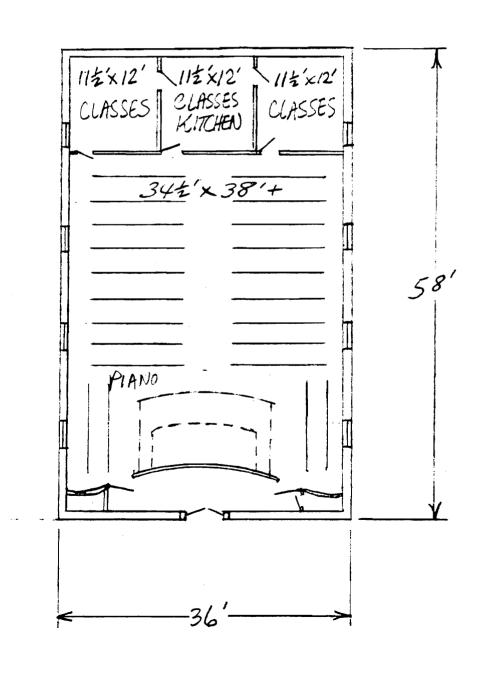

In 1970, a 30' x 30' addition containing classrooms, kitchen, restrooms and storage facilities was attached to the rear of the original building. Two original Gothic windows in the rear of the old building were recycled in the north elevation of the addition. The addition has a basement formerly used for Boy Scout meetings.