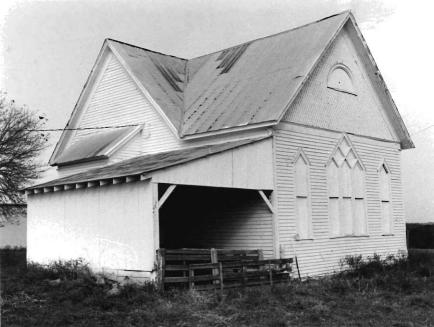

# 28-CHRISTIAN CHURCH OF KINGSVILLE, Kingsville, Johnson County

Contact: Robert Vollrath, 103 S. Walnut, Kingsville, MO (former chairman of church board).

The Christian Church of Kingsville, built in 1880, is a frame gable-end church combining Greek Revival and Gothic elements. The original portion of the east-facing building has a stone foundation.

The primary entrance is double-leaf within a classical surround with an entablature supported by pilasters, and containing a Gothic-head window with tracery. Other windows on the original building are Gothic, with simple tracery and dentilated hoodmolds.

In 1970, a 30' x 30' addition containing classrooms, kitchen, restrooms and storage facilities was attached to the rear of the original building. Two original Gothic windows in the rear of the old building were recycled in the north elevation of the addition. The addition has a basement formerly used for Boy Scout meetings.