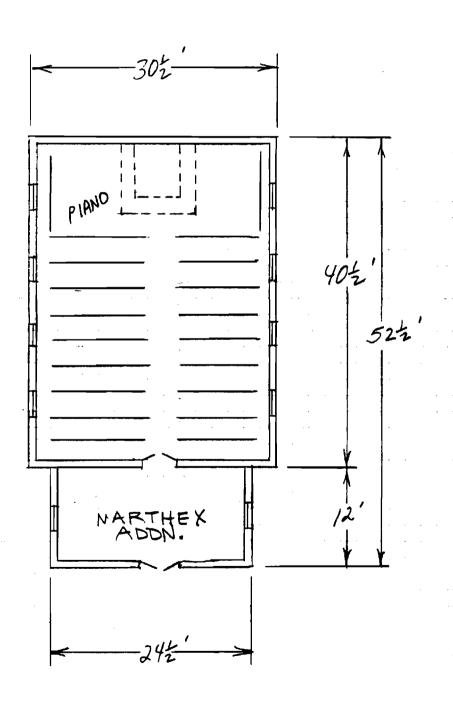

## 16-COLUMBUS CHRISTIAN CHURCH.

Columbus, Johnson County

Contacts: Mr. and Mrs. Milton Clifton, 793 NW UU Highway, Centerview, MO 64019.

The Columbus Christian Church (today the Community Christian Church) is a frame, gable-end building with some well-preserved classical features. The church was organized in 1840 and the present building, constructed in 1868 or 1870, is still used for services. Columbus is the oldest white settlement in Johnson County, and the first county court met nearby.

Classical influences are suggested by pedimented door and window enframements, pilaster corner boards and wide cornice boards. The primary elevation features a lunette window in the gable and a fine double-leaf, transomed entrance with original-looking panel doors. Windows are 9/9s in old wood sash. The building rests on a foundation of spaced stones.

According to church records, the principal carpenter was James B. Dobyns and his assistants were W. L. Pepper and James McDowell.

The interior layout is unusual in that the chancel area is immediately behind the narthex. The wall between narthex and sanctuary is curvilinear with the concave side toward the outside entrance. Behind a narrow door in the narthex, rough steps ascend to the attic. At the far end of the sanctuary, beyond the pews, partition walls have been added for classrooms and a kitchen. The painted wood floor in the middle aisle slopes away from the center of the aisle, presumably by design. The plan is three-aisle.