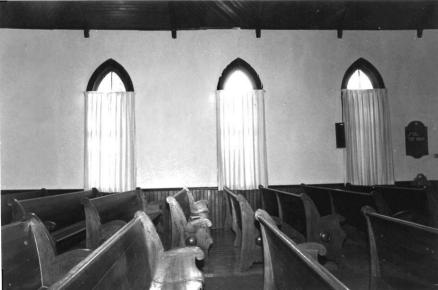

Exterior features include a rose window in the primary gable, a crescent window in the east elevation, and groups of lancet-shaped windows in rectangular openings.

Inside, the vaulted ceiling is impressive with its intricate patterns, pointed arches and bracework. Windows are deeply recessed on the inside, unlike the outside. Original woodwork is molded; enframements have bullseye corner blocks.

Much stained and leaded glass is present, some with religious images. Walls are plaster. Flooring consists of diagonal pine boards. The seating plan is three-aisle.

Location: SW corner of Gay and College Streets, Warrensburg; S24, T46N, R26W.

# \*\*\* CHRIST EPISCOPAL CHURCH, Warrensburg (#63) (Photos 56-67)

- 56-East and primary (north) elevations. Above buttressed sandstone walls, gables are shingled; front gable contains rose window.
- 57-East facade has crescent window with delicate muntins radiating from a central, five-pointed star.
  - 58-West facade.
- 59-Rear (south) elevation with tower containing art glass windows rising from three-sided apse.
- 60-Double-leaf main entrance has walnut doors with carved panels which probably are not original.
- 61-Window group detail in east elevation. Lancet-shaped windows are set within rectangular openings.
  - 62-View from rear of nave.
- 63-Looking southward from chancel; note rose window with art glass.
- 64-Vaulted ceiling consists of intricate patterns, pointed arches and bracework.
- 65-Looking west across nave. Many windows are in groups of threes.
  - 66-Basement view.
  - 67-Highest point in ceiling is above altar.