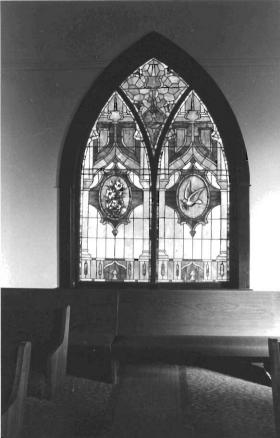

Exterior features include a rose window in the primary gable, a crescent window in the east elevation, and groups of lancet-shaped windows in rectangular openings.

Inside, the vaulted ceiling is impressive with its intricate patterns, pointed arches and bracework. Windows are deeply recessed on the inside, unlike the outside. Original woodwork is molded; enframements have bullseye corner blocks.

Much stained and leaded glass is present, some with religious images. Walls are plaster. Flooring consists of diagonal pine boards. The seating plan is three-aisle.

Location: SW corner of Gay and College Streets, Warrensburg; S24, T46N, R26W.

# \*\*\* CHRIST EPISCOPAL CHURCH, Warrensburg (#63) (Photos 56-67)

- 56-East and primary (north) elevations. Above buttressed sandstone walls, gables are shingled; front gable contains rose window.
- 57-East facade has crescent window with delicate muntins radiating from a central, five-pointed star.
  - 58-West facade.
- 59-Rear (south) elevation with tower containing art glass windows rising from three-sided apse.
- 60-Double-leaf main entrance has walnut doors with carved panels which probably are not original.
- 61-Window group detail in east elevation. Lancet-shaped windows are set within rectangular openings.
  - 62-View from rear of nave.
- 63-Looking southward from chancel; note rose window with art glass.
- 64-Vaulted ceiling consists of intricate patterns, pointed arches and bracework.
- 65-Looking west across nave. Many windows are in groups of threes.
  - 66-Basement view.
  - 67-Highest point in ceiling is above altar.