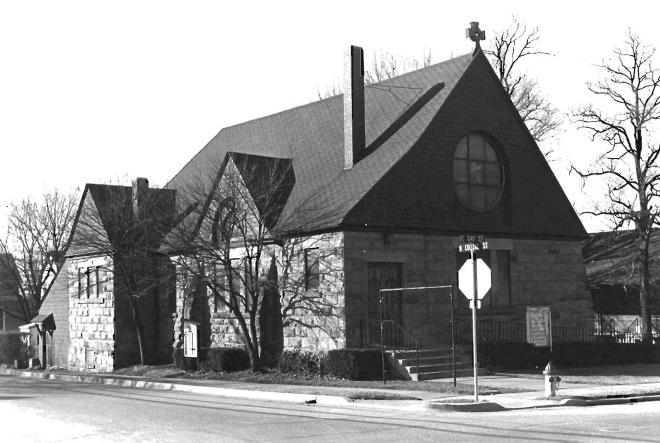

## 63-CHRIST EPISCOPAL CHURCH, Gay and

College Streets, Warrensburg, Johnson County

Contact: Roger Ewing, 240 NW 400 Rd., Warrensburg, MO (Lay minister not contacted for project)

Christ Episcopal Church, 136 E. Gay St., Warrensburg, has lower walls of rough-faced sandstone and gables filled with wood shingles. Stylistically, it seems to be some sort of Shingle/Romanesque hybrid; Tudor is also suggested. Constructed in 1899, it is the latest church building in the survey group, and it is unique within the Show-Me Region.

This is a gable-end church building, but not in the vernacular sense. Christ Episcopal Church is a complex, architect-designed building.

The building lacks some key Romanesque elements, notably deeply recessed door and window openings and round arches. However, the combination of rough-faced stone and dark wood shingles is very pleasing. Unlike most older urban church buildings, Christ Episcopal's integrity has not been compromised by an addition or significant alterations.

The building's approximately 20-inch thick sandstone walls are buttressed on the side elevations. Above a three-sided stone apse in the rear, a five-sided upper portion contains windows which allow natural illumination of the altar area. The tall gable roof has lower cross-gables; above the altar dome, however, the main roof terminates in a three-planed hip.

# \*\*\* CHRIST EPISCOPAL CHURCH, Warrensburg (#63) (Photos 56-67)

- 56-East and primary (north) elevations. Above buttressed sandstone walls, gables are shingled; front gable contains rose window.
- 57-East facade has crescent window with delicate muntins radiating from a central, five-pointed star.
  - 58-West facade.
- 59-Rear (south) elevation with tower containing art glass windows rising from three-sided apse.
- 60-Double-leaf main entrance has walnut doors with carved panels which probably are not original.
- 61-Window group detail in east elevation. Lancet-shaped windows are set within rectangular openings.
  - 62-View from rear of nave.
- 63-Looking southward from chancel; note rose window with art glass.
- 64-Vaulted ceiling consists of intricate patterns, pointed arches and bracework.
- 65-Looking west across nave. Many windows are in groups of threes.
  - 66-Basement view.
  - 67-Highest point in ceiling is above altar.