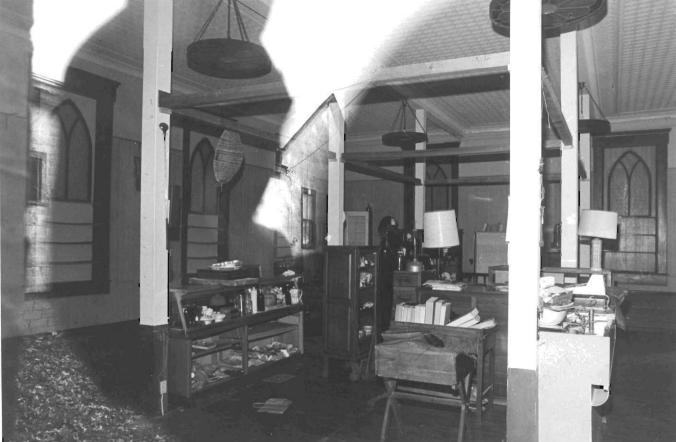

Exterior features include a rose window in the primary gable, a crescent window in the east elevation, and groups of lancet-shaped windows in rectangular openings.

Inside, the vaulted ceiling is impressive with its intricate patterns, pointed arches and bracework. Windows are deeply recessed on the inside, unlike the outside. Original woodwork is molded; enframements have bullseye corner blocks.

Much stained and leaded glass is present, some with religious images. Walls are plaster. Flooring consists of diagonal pine boards. The seating plan is three-aisle.

Location: SW corner of Gay and College Streets, Warrensburg; S24, T46N, R26W.

# \*\*\* CHRIST EPISCOPAL CHURCH, Warrensburg (#63) (Photos 56-67)

- 56-East and primary (north) elevations. Above buttressed sandstone walls, gables are shingled; front gable contains rose window.
- 57-East facade has crescent window with delicate muntins radiating from a central, five-pointed star.
  - 58-West facade.
- 59-Rear (south) elevation with tower containing art glass windows rising from three-sided apse.
- 60-Double-leaf main entrance has walnut doors with carved panels which probably are not original.
- 61-Window group detail in east elevation. Lancet-shaped windows are set within rectangular openings.
  - 62-View from rear of nave.
- 63-Looking southward from chancel; note rose window with art glass.
- 64-Vaulted ceiling consists of intricate patterns, pointed arches and bracework.
- 65-Looking west across nave. Many windows are in groups of threes.
  - 66-Basement view.
  - 67-Highest point in ceiling is above altar.