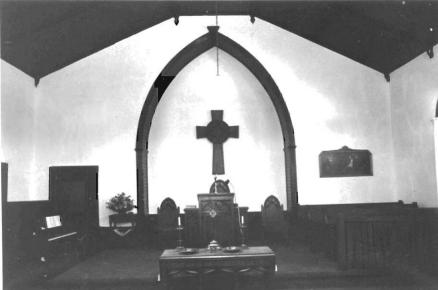

Exterior features include a rose window in the primary gable, a crescent window in the east elevation, and groups of lancet-shaped windows in rectangular openings.

Inside, the vaulted ceiling is impressive with its intricate patterns, pointed arches and bracework. Windows are deeply recessed on the inside, unlike the outside. Original woodwork is molded; enframements have bullseye corner blocks.

Much stained and leaded glass is present, some with religious images. Walls are plaster. Flooring consists of diagonal pine boards. The seating plan is three-aisle.

Location: SW corner of Gay and College Streets, Warrensburg; S24, T46N, R26W.

# \*\*\* CHRIST EPISCOPAL CHURCH, Warrensburg (#63) (Photos 56-67)

- 56-East and primary (north) elevations. Above buttressed sandstone walls, gables are shingled; front gable contains rose window.
- 57-East facade has crescent window with delicate muntins radiating from a central, five-pointed star.
  - 58-West facade.
- 59-Rear (south) elevation with tower containing art glass windows rising from three-sided apse.
- 60-Double-leaf main entrance has walnut doors with carved panels which probably are not original.
- 61-Window group detail in east elevation. Lancet-shaped windows are set within rectangular openings.
  - 62-View from rear of nave.
- 63-Looking southward from chancel; note rose window with art glass.
- 64-Vaulted ceiling consists of intricate patterns, pointed arches and bracework.
- 65-Looking west across nave. Many windows are in groups of threes.
  - 66-Basement view.
  - 67-Highest point in ceiling is above altar.