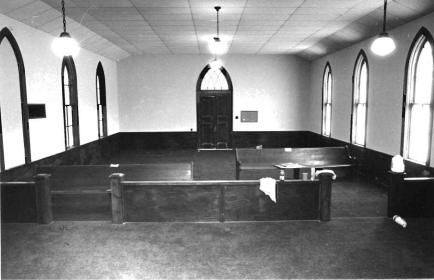

## 79-FIRST PRESBYTERIAN CHURCH, Fifth

and Main Streets, Holden, Johnson County

Contact: Kenneth C. Nordvall, 501 S. Main St., Holden, MO (pastor).

The most complex building in the survey group, the First Presbyterian Church in Holden is a good and relatively unaltered brick church building with several Gothic Revival features. The seating plan is four-aisle, with three groupings of curved seats arranged in graduated segments.

## \*\*\* FIRST PRESBYTERIAN CHURCH, Holden (#79) (Photos 96-111)

- 96-Primary (west) elevation. Slim octagonal tower contains stairway into larger bell tower.
  - 97-East elevation.
- 98-South elevation. One-story, hipped-roof addition at right was constructed in 1966.
- 99-South and east elevations. Buttressing is limited to corners on all but the main (west) elevation.
  - 100-Detail of stone foundation under octagonal tower.
- 101-Semicircular chancel is centered in south end of sanctuary.
- 102-Spacious interior contains three groups of gently curved pews. Doors at right go to vestibule.
- 103-Looking east across nave toward wall separating sanctuary from reception room.
- 104-View from rear of nave. Many-planed ceiling consists of patterned woodwork.
- 105-Pulpit view looking north toward one of the building's larger art glass windows.
- 106-Detail of lower portion of art glass window and paneled wainscoting in sanctuary.
- 107-Looking south in reception room east of sanctuary; kitchen is at far end.
  - 108-Pre-school room is southeast of sanctuary.
- 109-Vestibule area inside square tower; tower contains two outside entrances as well as two entrances to sanctuary. Dark, narrow doorway in right half of photo is entrance to octagonal tower with winding stairway to bell tower.
- 110-First level of bell tower is directly above vestible (see previous photo). Round windows with art glass in a quatrafoil pattern are on two facades.
- 111-Tower view of steeple support system and base of steeple.