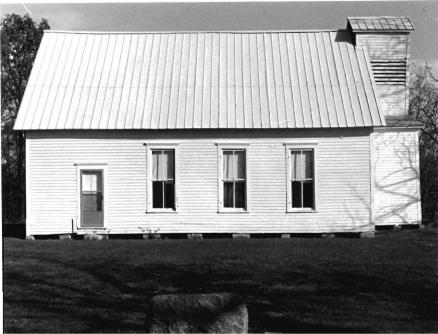

## 16-COLUMBUS CHRISTIAN CHURCH.

Columbus, Johnson County

Contacts: Mr. and Mrs. Milton Clifton, 793 NW UU Highway, Centerview, MO 64019.

The Columbus Christian Church (today the Community Christian Church) is a frame, gable-end building with some well-preserved classical features. The church was organized in 1840 and the present building, constructed in 1868 or 1870, is still used for services. Columbus is the oldest white settlement in Johnson County, and the first county court met nearby.

Classical influences are suggested by pedimented door and window enframements, pilaster corner boards and wide cornice boards. The primary elevation features a lunette window in the gable and a fine double-leaf, transomed entrance with original-looking panel doors. Windows are 9/9s in old wood sash. The building rests on a foundation of spaced stones.

According to church records, the principal carpenter was James B. Dobyns and his assistants were W. L. Pepper and James McDowell.

The interior layout is unusual in that the chancel area is immediately behind the narthex. The wall between narthex and sanctuary is curvilinear with the concave side toward the outside entrance. Behind a narrow door in the narthex, rough steps ascend to the attic. At the far end of the sanctuary, beyond the pews, partition walls have been added for classrooms and a kitchen. The painted wood floor in the middle aisle slopes away from the center of the aisle, presumably by design. The plan is three-aisle.