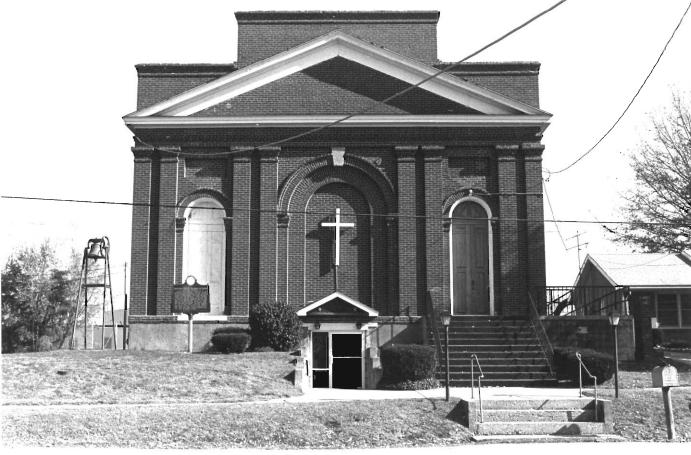

## 63-CHRIST EPISCOPAL CHURCH, Gay and

College Streets, Warrensburg, Johnson County

Contact: Roger Ewing, 240 NW 400 Rd., Warrensburg, MO (Lay minister not contacted for project)

Christ Episcopal Church, 136 E. Gay St., Warrensburg, has lower walls of rough-faced sandstone and gables filled with wood shingles. Stylistically, it seems to be some sort of Shingle/Romanesque hybrid; Tudor is also suggested. Constructed in 1899, it is the latest church building in the survey group, and it is unique within the Show-Me Region.

This is a gable-end church building, but not in the vernacular sense. Christ Episcopal Church is a complex, architect-designed building.

The building lacks some key Romanesque elements, notably deeply recessed door and window openings and round arches. However, the combination of rough-faced stone and dark wood shingles is very pleasing. Unlike most older urban church buildings, Christ Episcopal's integrity has not been compromised by an addition or significant alterations.

The building's approximately 20-inch thick sandstone walls are buttressed on the side elevations. Above a three-sided stone apse in the rear, a five-sided upper portion contains windows which allow natural illumination of the altar area. The tall gable roof has lower cross-gables; above the altar dome, however, the main roof terminates in a three-planed hip.

Wood shingles which fill the gable ends and cover the upper portion of the altar dome also clad a small vestibule at the rear of the building. The effect of shingles extending to ground level at this point provides a continuity that unifies the contrasting materials.

Exterior features include a rose window in the primary gable, a crescent window in the east elevation, and groups of lancet-shaped windows in rectangular openings.

Inside, the vaulted ceiling is impressive with its intricate patterns, pointed arches and bracework. Windows are deeply recessed on the inside, unlike the outside. Original woodwork is molded; enframements have bullseye corner blocks.

# \*\*\* CHRIST EPISCOPAL CHURCH, Warrensburg (#63) (Photos 56-67)

- 56-East and primary (north) elevations. Above buttressed sandstone walls, gables are shingled; front gable contains rose window.
- 57-East facade has crescent window with delicate muntins radiating from a central, five-pointed star.
  - 58-West facade.
- 59-Rear (south) elevation with tower containing art glass windows rising from three-sided apse.
- 60-Double-leaf main entrance has walnut doors with carved panels which probably are not original.
- 61-Window group detail in east elevation. Lancet-shaped windows are set within rectangular openings.
  - 62-View from rear of nave.
- 63-Looking southward from chancel; note rose window with art glass.
- 64-Vaulted ceiling consists of intricate patterns, pointed arches and bracework.
- 65-Looking west across nave. Many windows are in groups of threes.
  - 66-Basement view.
  - 67-Highest point in ceiling is above altar.