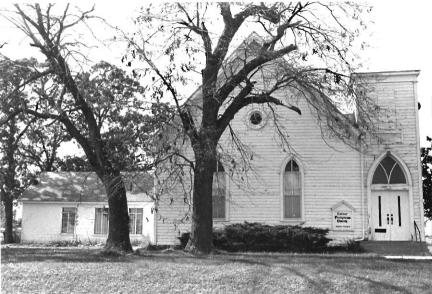

## 131-LATOUR CUMBERLAN D PRESBYTERIAN CHURCH, LaTour, Johnson County

Contact: Mrs. Dorothy Hayes, LaTour, MO (village trustee and church member)

Built in 1889, the LaTour Cumberland Presbyterian Church is a frame side-steeple example resting on a stone foundation. Detailing includes Gothic windows with hoodmolds and labels, corner pilasters, and a circular window in the front gable.

Despite dwindling membership, services continue to be held in the LaTour Cumberland Presbyterian Church (today the LaTour Presbyterian Church).

The rear of the sanctuary is entered from the vestibule (in the base of the tower) through double-doors. Pews are arranged in two rows from front to rear, in a typical three-aisle plan. The west end contains the chancel area and a rearward projection or apse, framed with a pointed arch with a keystone. The southwest corner of the chancel area contains two doorways into additions. The largest addition is a one-story concrete block Sunday school/kitchen wing. The other addition is a small, frame extension housing a restroom. The additions appear to have been constructed in the 1940s. The entrance to the restroom formerly was an outside entrance.