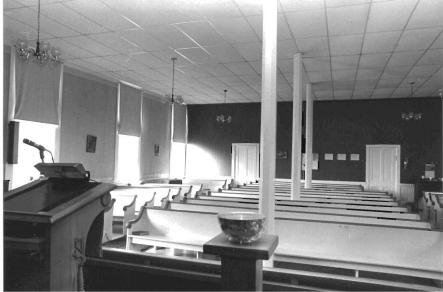

Much stained and leaded glass is present, some with religious images. Walls are plaster. Flooring consists of diagonal pine boards. The seating plan is three-aisle.

Location: SW corner of Gay and College Streets, Warrensburg; S24, T46N, R26W.

# \*\*\* CHRIST EPISCOPAL CHURCH, Warrensburg (#63) (Photos 56-67)

- 56-East and primary (north) elevations. Above buttressed sandstone walls, gables are shingled; front gable contains rose window.
- 57-East facade has crescent window with delicate muntins radiating from a central, five-pointed star.
  - 58-West facade.
- 59-Rear (south) elevation with tower containing art glass windows rising from three-sided apse.
- 60-Double-leaf main entrance has walnut doors with carved panels which probably are not original.
- 61-Window group detail in east elevation. Lancet-shaped windows are set within rectangular openings.
  - 62-View from rear of nave.
- 63-Looking southward from chancel; note rose window with art glass.
- 64-Vaulted ceiling consists of intricate patterns, pointed arches and bracework.
- 65-Looking west across nave. Many windows are in groups of threes.
  - 66-Basement view.
  - 67-Highest point in ceiling is above altar.