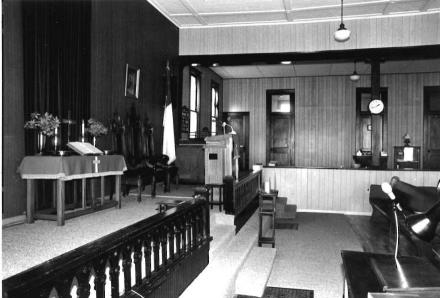

The building's approximately 20-inch thick sandstone walls are buttressed on the side elevations. Above a three-sided stone apse in the rear, a five-sided upper portion contains windows which allow natural illumination of the altar area. The tall gable roof has lower cross-gables; above the altar dome, however, the main roof terminates in a three-planed hip.

Exterior features include a rose window in the primary gable, a crescent window in the east elevation, and groups of lancet-shaped windows in rectangular openings.

Inside, the vaulted ceiling is impressive with its intricate patterns, pointed arches and bracework. Windows are deeply recessed on the inside, unlike the outside. Original woodwork is molded; enframements have bullseye corner blocks.

Much stained and leaded glass is present, some with religious images. Walls are plaster. Flooring consists of diagonal pine boards. The seating plan is three-aisle.

Location: SW corner of Gay and College Streets, Warrensburg; S24, T46N, R26W.