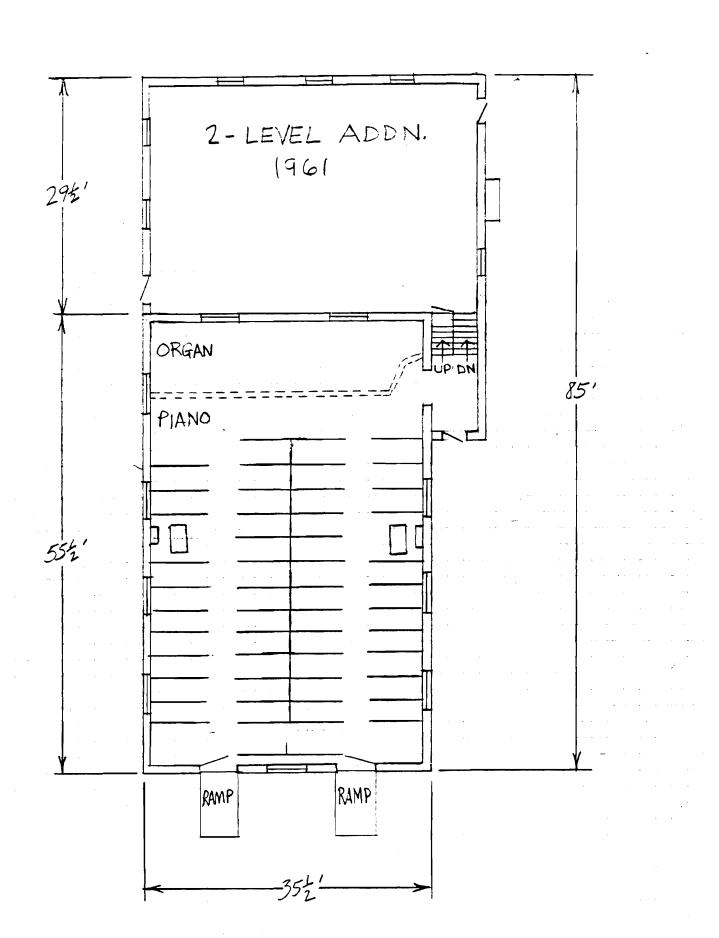

## 63-CHRIST EPISCOPAL CHURCH, Gay and

College Streets, Warrensburg, Johnson County

Contact: Roger Ewing, 240 NW 400 Rd., Warrensburg, MO (Lay minister not contacted for project)

Christ Episcopal Church, 136 E. Gay St., Warrensburg, has lower walls of rough-faced sandstone and gables filled with wood shingles. Stylistically, it seems to be some sort of Shingle/Romanesque hybrid; Tudor is also suggested. Constructed in 1899, it is the latest church building in the survey group, and it is unique within the Show-Me Region.

This is a gable-end church building, but not in the vernacular sense. Christ Episcopal Church is a complex, architect-designed building.

The building lacks some key Romanesque elements, notably deeply recessed door and window openings and round arches. However, the combination of rough-faced stone and dark wood shingles is very pleasing. Unlike most older urban church buildings, Christ Episcopal's integrity has not been compromised by an addition or significant alterations.

The building's approximately 20-inch thick sandstone walls are buttressed on the side elevations. Above a three-sided stone apse in the rear, a five-sided upper portion contains windows which allow natural illumination of the altar area. The tall gable roof has lower cross-gables; above the altar dome, however, the main roof terminates in a three-planed hip.

Wood shingles which fill the gable ends and cover the upper portion of the altar dome also clad a small vestibule at the rear of the building. The effect of shingles extending to ground level at this point provides a continuity that unifies the contrasting materials.

Exterior features include a rose window in the primary gable, a crescent window in the east elevation, and groups of lancet-shaped windows in rectangular openings.

Inside, the vaulted ceiling is impressive with its intricate patterns, pointed arches and bracework. Windows are deeply recessed on the inside, unlike the outside. Original woodwork is molded; enframements have bullseye corner blocks.

Much stained and leaded glass is present, some with religious images. Walls are plaster. Flooring consists of diagonal pine boards. The seating plan is three-aisle.

Location: SW corner of Gay and College Streets, Warrensburg; S24, T46N, R26W.