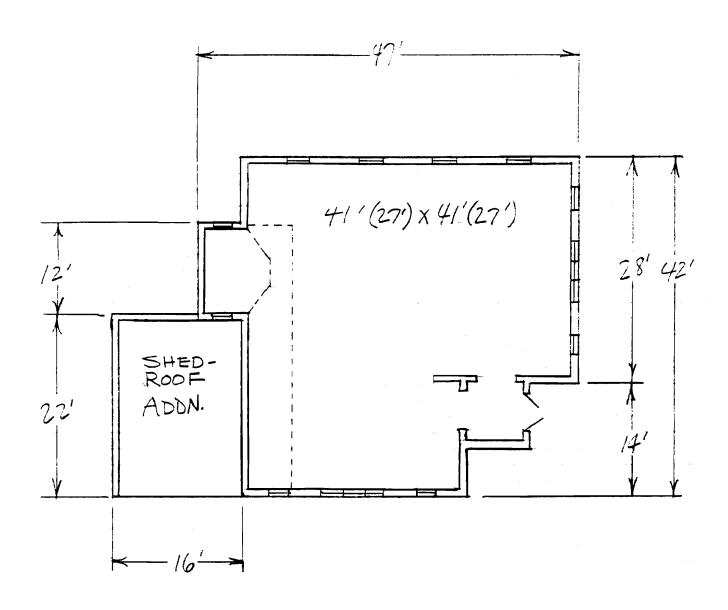

In 1970, a 30' x 30' addition containing classrooms, kitchen, restrooms and storage facilities was attached to the rear of the original building. Two original Gothic windows in the rear of the old building were recycled in the north elevation of the addition. The addition has a basement formerly used for Boy Scout meetings.