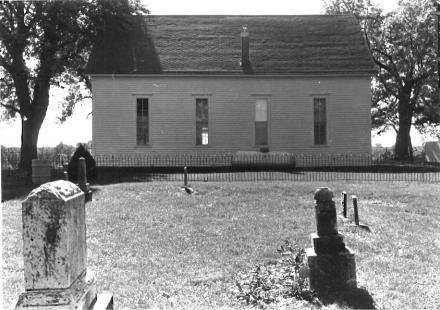

The building's approximately 20-inch thick sandstone walls are buttressed on the side elevations. Above a three-sided stone apse in the rear, a five-sided upper portion contains windows which allow natural illumination of the altar area. The tall gable roof has lower cross-gables; above the altar dome, however, the main roof terminates in a three-planed hip.

Much stained and leaded glass is present, some with religious images. Walls are plaster. Flooring consists of diagonal pine boards. The seating plan is three-aisle.

Location: SW corner of Gay and College Streets, Warrensburg; S24, T46N, R26W.