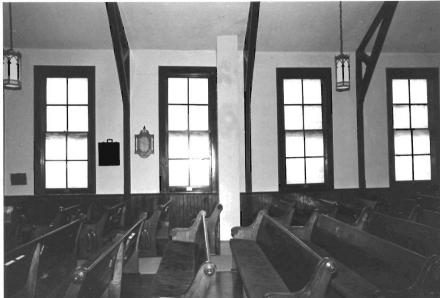

the sanctuary and basement (right).

253-Primary elevation detail.

254-Palladian window in primary elevation contains mottled glass (installed in 1965). Surrounds are vinyl-covered.

255-Transomed double-leaf original entrance is intact. Sandstone slab steps have been expanded with concrete except for the top step.

256-View from rear of sanctuary. Lovely pine woodwork includes stickwork with bracing, wainscoting.

257-Looking east from pulpit area. Vestibule is at right rear.

- 258-Looking north across congregational area.
- 259-Chancel area as seen from piano.
- 260-Basement view, looking west. Basement was added in 1942.
  - 261-Entrance to church cemetery, and privy.

BLACKWATER CHAPEL UNITED METHODIST CHURCH Vicinity Dunksburg, Pettis County, Missouri



> N































## 14-HOUSTONIA M.E. CHURCH (UNITED METHODIST CHURCH), Houstonia, Pettis County

Contacts: Mary E. Tevebaugh, Box 181, Rt. 1, Houstonia, MO; Rev. Pam Shurtleff, 420 E. 3rd St., Houstonia, MO (pastor)

The Houstonia M.E. Church, 3rd and High Streets, is a frame, side-steeple church building which began as a center-steeple church. Additions on the north side of the relatively intact original portion were constructed in 1924 and 1961. The original building was constructed in ca. 1870.

The present tower, constructed in ca. 1903, consists of three tiers, the lowermost containing a double-leaf entrance and two pointed arch windows. The middle section contains imbricated shingles and panels with a diamond design. The uppermost tier has pointed windows and the bell is visible. Above it, t