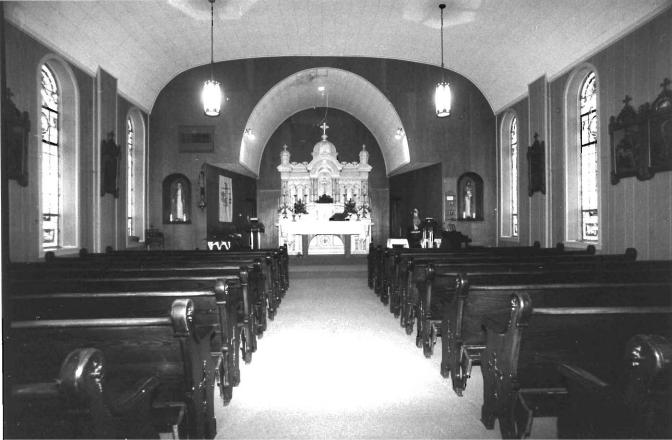

## 79-FIRST PRESBYTERIAN CHURCH, Fifth

and Main Streets, Holden, Johnson County

Contact: Kenneth C. Nordvall, 501 S. Main St., Holden, MO (pastor).

The most complex building in the survey group, the First Presbyterian Church in Holden is a good and relatively unaltered brick church building with several Gothic Revival features. The seating plan is four-aisle, with three groupings of curved seats arranged in graduated segments.

Built in 1881 for approximately \$12,000, the First Presbyterian Church has a tall, square bell tower with a spire with entrances in its base. A slim, octagonal tower containing a stairway is attached to the larger tower. The north and west elevations are buttressed (brick with stone copings), as are all corners. Decorative brickwork enriches the cornice. The foundation is limestone.

The interior has much original woodwork including a fine patterned ceiling with capital-like brackets at the base of the primary beams.

The rostrum is flanked by a classroom on the west and a small closet, behind which is the preschool room, on the east.