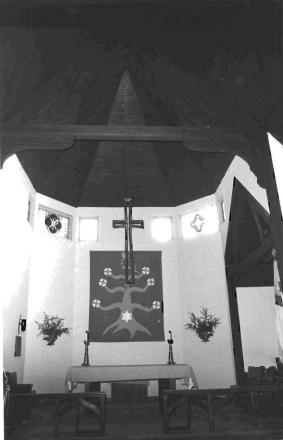

Exterior features include a rose window in the primary gable, a crescent window in the east elevation, and groups of lancet-shaped windows in rectangular openings.

Inside, the vaulted ceiling is impressive with its intricate patterns, pointed arches and bracework. Windows are deeply recessed on the inside, unlike the outside. Original woodwork is molded; enframements have bullseye corner blocks.

Much stained and leaded glass is present, some with religious images. Walls are plaster. Flooring consists of diagonal pine boards. The seating plan is three-aisle.

Location: SW corner of Gay and College Streets, Warrensburg; S24, T46N, R26W.

# \*\*\* CHRIST EPISCOPAL CHURCH, Warrensburg (#63) (Photos 56-67)

- 56-East and primary (north) elevations. Above buttressed sandstone walls, gables are shingled; front gable contains rose window.
- 57-East facade has crescent window with delicate muntins radiating from a central, five-pointed star.
  - 58-West facade.
- 59-Rear (south) elevation with tower containing art glass windows rising from three-sided apse.
- 60-Double-leaf main entrance has walnut doors with carved panels which probably are not original.
- 61-Window group detail in east elevation. Lancet-shaped windows are set within rectangular openings.
  - 62-View from rear of nave.
- 63-Looking southward from chancel; note rose window with art glass.
- 64-Vaulted ceiling consists of intricate patterns, pointed arches and bracework.
- 65-Looking west across nave. Many windows are in groups of threes.
  - 66-Basement view.
  - 67-Highest point in ceiling is above altar.