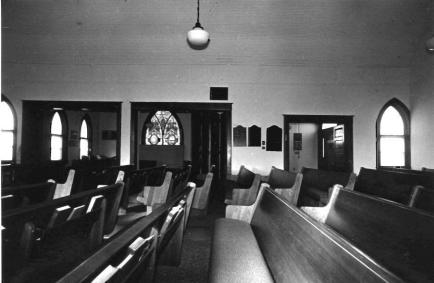

Exterior features include a rose window in the primary gable, a crescent window in the east elevation, and groups of lancet-shaped windows in rectangular openings.

Inside, the vaulted ceiling is impressive with its intricate patterns, pointed arches and bracework. Windows are deeply recessed on the inside, unlike the outside. Original woodwork is molded; enframements have bullseye corner blocks.

Much stained and leaded glass is present, some with religious images. Walls are plaster. Flooring consists of diagonal pine boards. The seating plan is three-aisle.

Location: SW corner of Gay and College Streets, Warrensburg; S24, T46N, R26W.

# \*\*\* CHRIST EPISCOPAL CHURCH, Warrensburg (#63) (Photos 56-67)

- 56-East and primary (north) elevations. Above buttressed sandstone walls, gables are shingled; front gable contains rose window.
- 57-East facade has crescent window with delicate muntins radiating from a central, five-pointed star.
  - 58-West facade.
- 59-Rear (south) elevation with tower containing art glass windows rising from three-sided apse.
- 60-Double-leaf main entrance has walnut doors with carved panels which probably are not original.
- 61-Window group detail in east elevation. Lancet-shaped windows are set within rectangular openings.
  - 62-View from rear of nave.
- 63-Looking southward from chancel; note rose window with art glass.
- 64-Vaulted ceiling consists of intricate patterns, pointed arches and bracework.
- 65-Looking west across nave. Many windows are in groups of threes.
  - 66-Basement view.
  - 67-Highest point in ceiling is above altar.