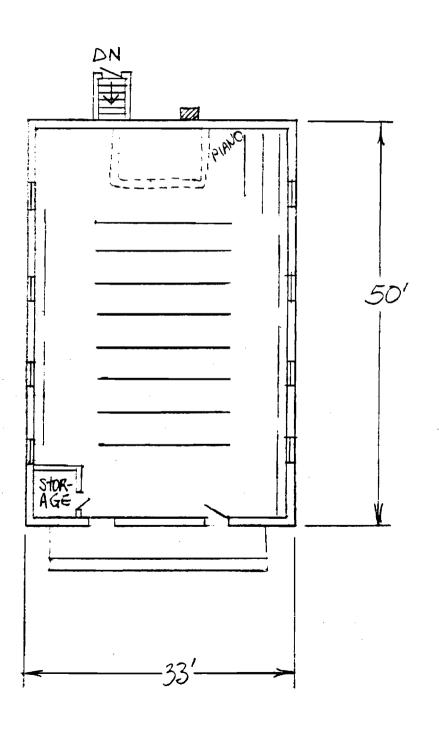

In 1970, a 30' x 30' addition containing classrooms, kitchen, restrooms and storage facilities was attached to the rear of the original building. Two original Gothic windows in the rear of the old building were recycled in the north elevation of the addition. The addition has a basement formerly used for Boy Scout meetings.