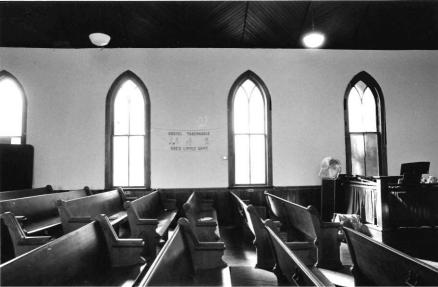

## \*\*\* KINGSVILLE CHRISTIAN CHURCH

Kingsville (#28) (Photos 35-45)

- 35-South and east (primary) elevations. Stylistically, this building combines Greek Revival and Gothic elements.
- 36-South elevation. Addition, left, was constructed in 1970.
- 37-North elevation. Addition, right, contains two recycled windows from original rear portion.
  - 38-Rear (west) elevation.
- 39-Double-leaf entrance features Gothic-head window with tracery within classical entablature with pilasters.
- 40-Gothic original windows contain simple tracery, dentilated hoodmolds. Glass is mottled.
- 41-Looking west toward chancel from rear of nave. Most pews have been sold.
  - 42-Side view of chancel and archway of apse.
  - 43-Facing rear of church, from chancel.
- 44-View looking north across nave toward blocked-in window where a furnace room was added several years ago.
- 45-View along north wall of 1970 addition, looking east toward original building.