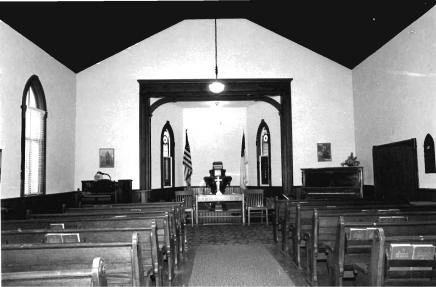

Exterior features include a rose window in the primary gable, a crescent window in the east elevation, and groups of lancet-shaped windows in rectangular openings.

Inside, the vaulted ceiling is impressive with its intricate patterns, pointed arches and bracework. Windows are deeply recessed on the inside, unlike the outside. Original woodwork is molded; enframements have bullseye corner blocks.

Much stained and leaded glass is present, some with religious images. Walls are plaster. Flooring consists of diagonal pine boards. The seating plan is three-aisle.

Location: SW corner of Gay and College Streets, Warrensburg; S24, T46N, R26W.

# \*\*\* CHRIST EPISCOPAL CHURCH, Warrensburg (#63) (Photos 56-67)

- 56-East and primary (north) elevations. Above buttressed sandstone walls, gables are shingled; front gable contains rose window.
- 57-East facade has crescent window with delicate muntins radiating from a central, five-pointed star.
  - 58-West facade.
- 59-Rear (south) elevation with tower containing art glass windows rising from three-sided apse.
- 60-Double-leaf main entrance has walnut doors with carved panels which probably are not original.
- 61-Window group detail in east elevation. Lancet-shaped windows are set within rectangular openings.
  - 62-View from rear of nave.
- 63-Looking southward from chancel; note rose window with art glass.
- 64-Vaulted ceiling consists of intricate patterns, pointed arches and bracework.
- 65-Looking west across nave. Many windows are in groups of threes.
  - 66-Basement view.
  - 67-Highest point in ceiling is above altar.