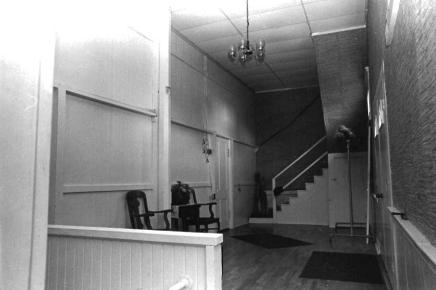

## \*\*\* FIRST PRESBYTERIAN CHURCH, Holden (#79) (Photos 96-111)

- 96-Primary (west) elevation. Slim octagonal tower contains stairway into larger bell tower.
  - 97-East elevation.
- 98-South elevation. One-story, hipped-roof addition at right was constructed in 1966.
- 99-South and east elevations. Buttressing is limited to corners on all but the main (west) elevation.
  - 100-Detail of stone foundation under octagonal tower.
- 101-Semicircular chancel is centered in south end of sanctuary.
- 102-Spacious interior contains three groups of gently curved pews. Doors at right go to vestibule.
- 103-Looking east across nave toward wall separating sanctuary from reception room.
- 104-View from rear of nave. Many-planed ceiling consists of patterned woodwork.
- 105-Pulpit view looking north toward one of the building's larger art glass windows.
- 106-Detail of lower portion of art glass window and paneled wainscoting in sanctuary.
- 107-Looking south in reception room east of sanctuary; kitchen is at far end.
  - 108-Pre-school room is southeast of sanctuary.
- 109-Vestibule area inside square tower; tower contains two outside entrances as well as two entrances to sanctuary. Dark, narrow doorway in right half of photo is entrance to octagonal tower with winding stairway to bell tower.
- 110-First level of bell tower is directly above vestible (see previous photo). Round windows with art glass in a quatrafoil pattern are on two facades.
- 111-Tower view of steeple support system and base of steeple.