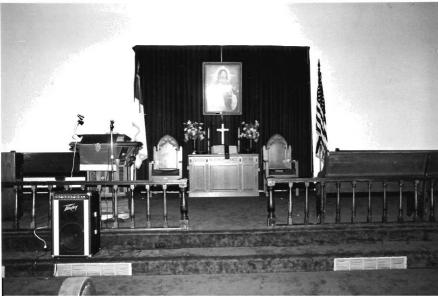

# \*\*\* CHRIST EPISCOPAL CHURCH, Warrensburg (#63) (Photos 56-67)

- 56-East and primary (north) elevations. Above buttressed sandstone walls, gables are shingled; front gable contains rose window.
- 57-East facade has crescent window with delicate muntins radiating from a central, five-pointed star.
  - 58-West facade.
- 59-Rear (south) elevation with tower containing art glass windows rising from three-sided apse.
- 60-Double-leaf main entrance has walnut doors with carved panels which probably are not original.
- 61-Window group detail in east elevation. Lancet-shaped windows are set within rectangular openings.
  - 62-View from rear of nave.
- 63-Looking southward from chancel; note rose window with art glass.
- 64-Vaulted ceiling consists of intricate patterns, pointed arches and bracework.
- 65-Looking west across nave. Many windows are in groups of threes.
  - 66-Basement view.
  - 67-Highest point in ceiling is above altar.