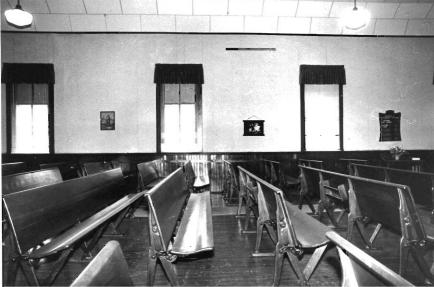

## \*\*\* FIRST PRESBYTERIAN CHURCH, Holden (#79) (Photos 96-111)

- 96-Primary (west) elevation. Slim octagonal tower contains stairway into larger bell tower.
  - 97-East elevation.
- 98-South elevation. One-story, hipped-roof addition at right was constructed in 1966.
- 99-South and east elevations. Buttressing is limited to corners on all but the main (west) elevation.
  - 100-Detail of stone foundation under octagonal tower.
- 101-Semicircular chancel is centered in south end of sanctuary.
- 102-Spacious interior contains three groups of gently curved pews. Doors at right go to vestibule.
- 103-Looking east across nave toward wall separating sanctuary from reception room.
- 104-View from rear of nave. Many-planed ceiling consists of patterned woodwork.
- 105-Pulpit view looking north toward one of the building's larger art glass windows.
- 106-Detail of lower portion of art glass window and paneled wainscoting in sanctuary.
- 107-Looking south in reception room east of sanctuary; kitchen is at far end.
  - 108-Pre-school room is southeast of sanctuary.
- 109-Vestibule area inside square tower; tower contains two outside entrances as well as two entrances to sanctuary. Dark, narrow doorway in right half of photo is entrance to octagonal tower with winding stairway to bell tower.
- 110-First level of bell tower is directly above vestible (see previous photo). Round windows with art glass in a quatrafoil pattern are on two facades.
- 111-Tower view of steeple support system and base of steeple.