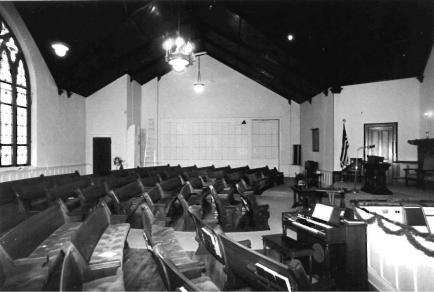

Exterior features include a rose window in the primary gable, a crescent window in the east elevation, and groups of lancet-shaped windows in rectangular openings.

Inside, the vaulted ceiling is impressive with its intricate patterns, pointed arches and bracework. Windows are deeply recessed on the inside, unlike the outside. Original woodwork is molded; enframements have bullseye corner blocks.

Much stained and leaded glass is present, some with religious images. Walls are plaster. Flooring consists of diagonal pine boards. The seating plan is three-aisle.

Location: SW corner of Gay and College Streets, Warrensburg; S24, T46N, R26W.

# \*\*\* CHRIST EPISCOPAL CHURCH, Warrensburg (#63) (Photos 56-67)

- 56-East and primary (north) elevations. Above buttressed sandstone walls, gables are shingled; front gable contains rose window.
- 57-East facade has crescent window with delicate muntins radiating from a central, five-pointed star.
  - 58-West facade.
- 59-Rear (south) elevation with tower containing art glass windows rising from three-sided apse.
- 60-Double-leaf main entrance has walnut doors with carved panels which probably are not original.
- 61-Window group detail in east elevation. Lancet-shaped windows are set within rectangular openings.
  - 62-View from rear of nave.
- 63-Looking southward from chancel; note rose window with art glass.
- 64-Vaulted ceiling consists of intricate patterns, pointed arches and bracework.
- 65-Looking west across nave. Many windows are in groups of threes.
  - 66-Basement view.
  - 67-Highest point in ceiling is above altar.