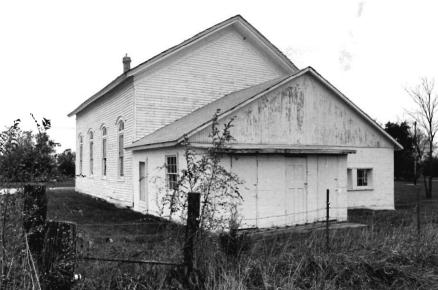

## 16-COLUMBUS CHRISTIAN CHURCH.

Columbus, Johnson County

Contacts: Mr. and Mrs. Milton Clifton, 793 NW UU Highway, Centerview, MO 64019.

The Columbus Christian Church (today the Community Christian Church) is a frame, gable-end building with some well-preserved classical features. The church was organized in 1840 and the present building, constructed in 1868 or 1870, is still used for services. Columbus is the oldest white settlement in Johnson County, and the first county court met nearby.

Classical influences are suggested by pedimented door and window enframements, pilaster corner boards and wide cornice boards. The primary elevation features a lunette window in the gable and a fine double-leaf, transomed entrance with original-looking panel doors. Windows are 9/9s in old wood sash. The building rests on a foundation of spaced stones.

# \*\*\* COLUMBUS CHRISTIAN CHURCH/COMMUNITY CHRISTIAN CHURCH, Kingsville (#16) (Photos 11-23)

- 11-South and east (primary) elevations. Classical influences are suggested by pedimented enframements, pilaster corner boards and wide cornice boards.
- 12-East (primary) elevation contains lunette window in gable.
  - 13-North elevation.
  - 14-East (primary) and north elevations.
- 15-Entrance consists of original panel doors with rectangular moldings, pilasters, and a transom window within a classical, pedimented enframement.
  - 16-Detail of original 9/9 window.
  - 17-Rear (west) elevation is near edge of wooded area.
- 18-Looking east toward pulpit; entrance is behind convex wall behind pulpit, an uncommon configuration. Note pronounced slope of floor away from center. Floor also slopes from rear of church to platform.
- 19-Platform includes a world globe in front of altar. Doors at rear go to narthex.
- 20-Looking from chancel to rear of church where kitchen and study rooms are located.
  - 21-Looking south across congregational seating area.
  - 22-Pew detail. Slope of floor is very evident.
- 23-Classroom in southeast corner (at rear of congregational seating area).