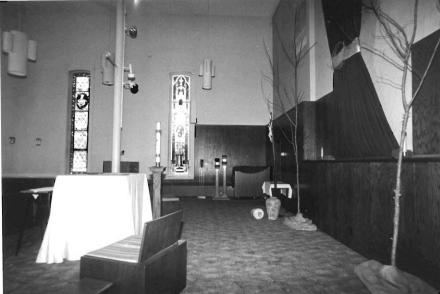

There are two vestibules, one in the northwest corner and one in the northeast corner of the sanctuary. Outside doors are wood, but apparently are not historic. Interior doors appear to be old and original.

The interior has much original woodwork including a fine patterned ceiling with capital-like brackets at the base of the primary beams.

The rostrum is flanked by a classroom on the west and a small closet, behind which is the preschool room, on the east.

## \*\*\* FIRST PRESBYTERIAN CHURCH, Holden (#79) (Photos 96-111)

- 96-Primary (west) elevation. Slim octagonal tower contains stairway into larger bell tower.
  - 97-East elevation.
- 98-South elevation. One-story, hipped-roof addition at right was constructed in 1966.
- 99-South and east elevations. Buttressing is limited to corners on all but the main (west) elevation.
  - 100-Detail of stone foundation under octagonal tower.
- 101-Semicircular chancel is centered in south end of sanctuary.
- 102-Spacious interior contains three groups of gently curved pews. Doors at right go to vestibule.
- 103-Looking east across nave toward wall separating sanctuary from reception room.
- 104-View from rear of nave. Many-planed ceiling consists of patterned woodwork.
- 105-Pulpit view looking north toward one of the building's larger art glass windows.
- 106-Detail of lower portion of art glass window and paneled wainscoting in sanctuary.
- 107-Looking south in reception room east of sanctuary; kitchen is at far end.
  - 108-Pre-school room is southeast of sanctuary.
- 109-Vestibule area inside square tower; tower contains two outside entrances as well as two entrances to sanctuary. Dark, narrow doorway in right half of photo is entrance to octagonal tower with winding stairway to bell tower.
- 110-First level of bell tower is directly above vestible (see previous photo). Round windows with art glass in a quatrafoil pattern are on two facades.
- 111-Tower view of steeple support system and base of steeple.