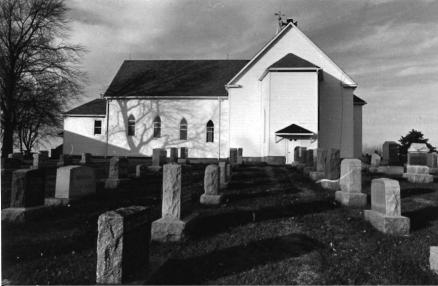

The building's approximately 20-inch thick sandstone walls are buttressed on the side elevations. Above a three-sided stone apse in the rear, a five-sided upper portion contains windows which allow natural illumination of the altar area. The tall gable roof has lower cross-gables; above the altar dome, however, the main roof terminates in a three-planed hip.

Wood shingles which fill the gable ends and cover the upper portion of the altar dome also clad a small vestibule at the rear of the building. The effect of shingles extending to ground level at this point provides a continuity that unifies the contrasting materials.

# \*\*\* CHRIST EPISCOPAL CHURCH, Warrensburg (#63) (Photos 56-67)

- 56-East and primary (north) elevations. Above buttressed sandstone walls, gables are shingled; front gable contains rose window.
- 57-East facade has crescent window with delicate muntins radiating from a central, five-pointed star.
  - 58-West facade.
- 59-Rear (south) elevation with tower containing art glass windows rising from three-sided apse.
- 60-Double-leaf main entrance has walnut doors with carved panels which probably are not original.
- 61-Window group detail in east elevation. Lancet-shaped windows are set within rectangular openings.
  - 62-View from rear of nave.
- 63-Looking southward from chancel; note rose window with art glass.
- 64-Vaulted ceiling consists of intricate patterns, pointed arches and bracework.
- 65-Looking west across nave. Many windows are in groups of threes.
  - 66-Basement view.
  - 67-Highest point in ceiling is above altar.