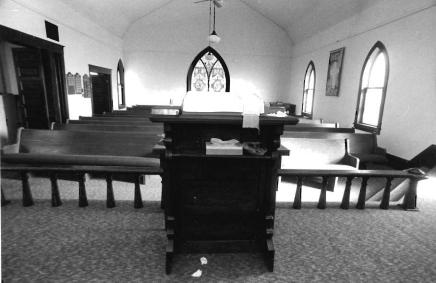

According to church records, the principal carpenter was James B. Dobyns and his assistants were W. L. Pepper and James McDowell.

The interior layout is unusual in that the chancel area is immediately behind the narthex. The wall between narthex and sanctuary is curvilinear with the concave side toward the outside entrance. Behind a narrow door in the narthex, rough steps ascend to the attic. At the far end of the sanctuary, beyond the pews, partition walls have been added for classrooms and a kitchen. The painted wood floor in the middle aisle slopes away from the center of the aisle, presumably by design. The plan is three-aisle.

The interior has much original woodwork including a fine patterned ceiling with capital-like brackets at the base of the primary beams.

The rostrum is flanked by a classroom on the west and a small closet, behind which is the preschool room, on the east.