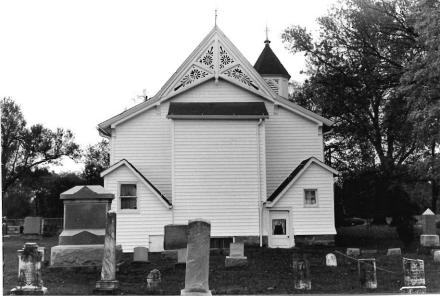

# \*\*\* CHRIST EPISCOPAL CHURCH, Warrensburg (#63) (Photos 56-67)

- 56-East and primary (north) elevations. Above buttressed sandstone walls, gables are shingled; front gable contains rose window.
- 57-East facade has crescent window with delicate muntins radiating from a central, five-pointed star.
  - 58-West facade.
- 59-Rear (south) elevation with tower containing art glass windows rising from three-sided apse.
- 60-Double-leaf main entrance has walnut doors with carved panels which probably are not original.
- 61-Window group detail in east elevation. Lancet-shaped windows are set within rectangular openings.
  - 62-View from rear of nave.
- 63-Looking southward from chancel; note rose window with art glass.
- 64-Vaulted ceiling consists of intricate patterns, pointed arches and bracework.
- 65-Looking west across nave. Many windows are in groups of threes.
  - 66-Basement view.
  - 67-Highest point in ceiling is above altar.