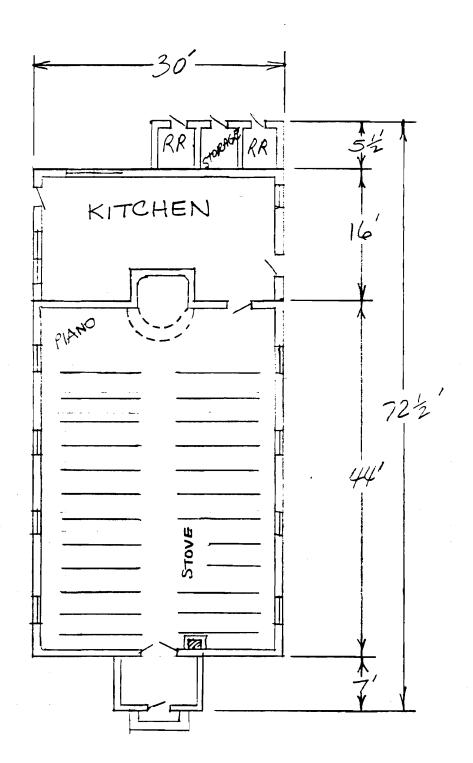

ilding, which remains relatively undisturbed.
- 240-South corner where tower was removed, with bell now on a pedestal.
- 241-Detail of ornate side window, a unique type within survey group.
- 242-Entrance detail. Door is paneled and surround is molded with bullseye corner blocks. Earlier entrance was double-leaf, with a pedimented top. (See Photo 238)
- 243-View from rear of sanctuary. Note fine pressed-metal, coved ceiling, round arch over the recessed chancel space, old wooden pews.
- 244-View from platform. Double-leaf entrance to sanctuary is topped with a round arch.
  - 245-Detail of clergy area.
  - 246-View from center aisle, looking northeast.
- 247-Interior view of kitchen/utility room. Rear of original building, left, is essentially intact.

3rd and Walnut Streets, Aullville





























#### 96-DOVER CHRISTIAN CHURCH, Dover,

Lafayette County

Contacts: Donna J. Slusher, R.R. 2, Lexington, MO (pastor); Herb Thee, Dover, MO.

The Dover Christian Church, built in 1848-49, apparently is the oldest church building in the survey group. This is a brick building with a steeple centered atop its front gable. In the three-bay primary elevation, aluminum doors have been installed in the original openings, a central window has been covered and wheel chair ramps have been constructed.

The brick foundation of this east-facing building has been shored-up with concrete. Behind the rectangular main block is a concrete block addition with a basement, constructed in 1961. Windows are metal replacement sash, for the most part, and their surrounds have been covered