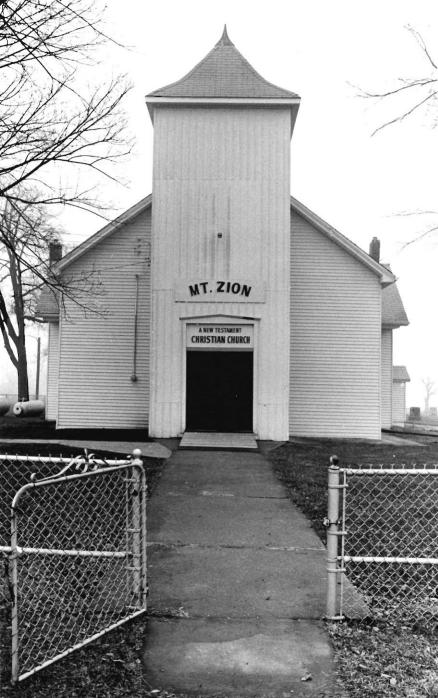

## 63-CHRIST EPISCOPAL CHURCH, Gay and

College Streets, Warrensburg, Johnson County

Contact: Roger Ewing, 240 NW 400 Rd., Warrensburg, MO (Lay minister not contacted for project)

Christ Episcopal Church, 136 E. Gay St., Warrensburg, has lower walls of rough-faced sandstone and gables filled with wood shingles. Stylistically, it seems to be some sort of Shingle/Romanesque hybrid; Tudor is also suggested. Constructed in 1899, it is the latest church building in the survey group, and it is unique within the Show-Me Region.

This is a gable-end church building, but not in the vernacular sense. Christ Episcopal Church is a complex, architect-designed building.

The building lacks some key Romanesque elements, notably deeply recessed door and window openings and round arches. However, the combination of rough-faced stone and dark wood shingles is very pleasing. Unlike most older urban church buildings, Christ Episcopal's integrity has not been compromised by an addition or significant alterations.

The building's approximately 20-inch thick sandstone walls are buttressed on the side elevations. Above a three-sided stone apse in the rear, a five-sided upper portion contains windows which allow natural illumination of the altar area. The tall gable roof has lower cross-gables; above the altar dome, however, the main roof terminates in a three-planed hip.

Wood shingles which fill the gable ends and cover the upper portion of the altar dome also clad a small vestibule at the rear of the building. The effect of shingles extending to ground level at this point provides a continuity that unifies the contrasting materials.

Exterior features include a rose window in the primary gable, a crescent window in the east elevation, and groups of lancet-shaped windows in rectangular openings.

Inside, the vaulted ceiling is impressive with its intricate patterns, pointed arches and bracework. Windows are deeply recessed on the inside, unlike the outside. Original woodwork is molded; enframements have bullseye corner blocks.

# \*\*\* CHRIST EPISCOPAL CHURCH, Warrensburg (#63) (Photos 56-67)

- 56-East and primary (north) elevations. Above buttressed sandstone walls, gables are shingled; front gable contains rose window.
- 57-East facade has crescent window with delicate muntins radiating from a central, five-pointed star.
  - 58-West facade.
- 59-Rear (south) elevation with tower containing art glass windows rising from three-sided apse.
- 60-Double-leaf main entrance has walnut doors with carved panels which probably are not original.
- 61-Window group detail in east elevation. Lancet-shaped windows are set within rectangular openings.
  - 62-View from rear of nave.
- 63-Looking southward from chancel; note rose window with art glass.
- 64-Vaulted ceiling consists of intricate patterns, pointed arches and bracework.
- 65-Looking west across nave. Many windows are in groups of threes.
  - 66-Basement view.
  - 67-Highest point in ceiling is above altar.