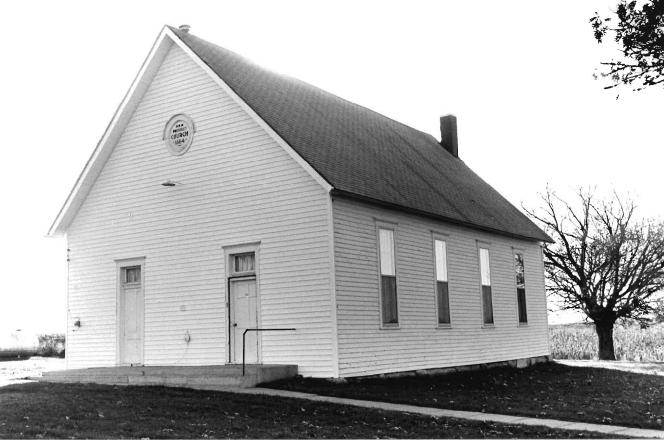

## 63-CHRIST EPISCOPAL CHURCH, Gay and

College Streets, Warrensburg, Johnson County

Contact: Roger Ewing, 240 NW 400 Rd., Warrensburg, MO (Lay minister not contacted for project)

Christ Episcopal Church, 136 E. Gay St., Warrensburg, has lower walls of rough-faced sandstone and gables filled with wood shingles. Stylistically, it seems to be some sort of Shingle/Romanesque hybrid; Tudor is also suggested. Constructed in 1899, it is the latest church building in the survey group, and it is unique within the Show-Me Region.

This is a gable-end church building, but not in the vernacular sense. Christ Episcopal Church is a complex, architect-designed building.

The building lacks some key Romanesque elements, notably deeply recessed door and window openings and round arches. However, the combination of rough-faced stone and dark wood shingles is very pleasing. Unlike most older urban church buildings, Christ Episcopal's integrity has not been compromised by an addition or significant alterations.

The building's approximately 20-inch thick sandstone walls are buttressed on the side elevations. Above a three-sided stone apse in the rear, a five-sided upper portion contains windows which allow natural illumination of the altar area. The tall gable roof has lower cross-gables; above the altar dome, however, the main roof terminates in a three-planed hip.

Exterior features include a rose window in the primary gable, a crescent window in the east elevation, and groups of lancet-shaped windows in rectangular openings.

Inside, the vaulted ceiling is impressive with its intricate patterns, pointed arches and bracework. Windows are deeply recessed on the inside, unlike the outside. Original woodwork is molded; enframements have bullseye corner blocks.

# \*\*\* CHRIST EPISCOPAL CHURCH, Warrensburg (#63) (Photos 56-67)

- 56-East and primary (north) elevations. Above buttressed sandstone walls, gables are shingled; front gable contains rose window.
- 57-East facade has crescent window with delicate muntins radiating from a central, five-pointed star.
  - 58-West facade.
- 59-Rear (south) elevation with tower containing art glass windows rising from three-sided apse.
- 60-Double-leaf main entrance has walnut doors with carved panels which probably are not original.
- 61-Window group detail in east elevation. Lancet-shaped windows are set within rectangular openings.
  - 62-View from rear of nave.
- 63-Looking southward from chancel; note rose window with art glass.
- 64-Vaulted ceiling consists of intricate patterns, pointed arches and bracework.
- 65-Looking west across nave. Many windows are in groups of threes.
  - 66-Basement view.
  - 67-Highest point in ceiling is above altar.