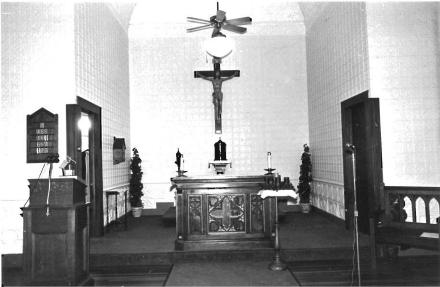

## 131-LATOUR CUMBERLAN D PRESBYTERIAN CHURCH, LaTour, Johnson County

Contact: Mrs. Dorothy Hayes, LaTour, MO (village trustee and church member)

Built in 1889, the LaTour Cumberland Presbyterian Church is a frame side-steeple example resting on a stone foundation. Detailing includes Gothic windows with hoodmolds and labels, corner pilasters, and a circular window in the front gable.

Despite dwindling membership, services continue to be held in the LaTour Cumberland Presbyterian Church (today the LaTour Presbyterian Church).

The rear of the sanctuary is entered from the vestibule (in the base of the tower) through double-doors. Pews are arranged in two rows from front to rear, in a typical three-aisle plan. The west end contains the chancel area and a rearward projection or apse, framed with a pointed arch with a keystone. The southwest corner of the chancel area contains two doorways into additions. The largest addition is a one-story concrete block Sunday school/kitchen wing. The other addition is a small, frame extension housing a restroom. The additions appear to have been constructed in the 1940s. The entrance to the restroom formerly was an outside entrance.

The vaulted ceiling consists of patterned woodwork. Interior woodwork including wainscoting appears to be original. Exterior doors are nonoriginal. Windows are old wood sash behind aluminum storms.

A privy behind the church (on the west) is the only outbuilding.