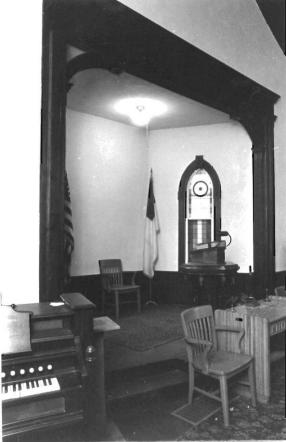

Exterior features include a rose window in the primary gable, a crescent window in the east elevation, and groups of lancet-shaped windows in rectangular openings.

Inside, the vaulted ceiling is impressive with its intricate patterns, pointed arches and bracework. Windows are deeply recessed on the inside, unlike the outside. Original woodwork is molded; enframements have bullseye corner blocks.

Much stained and leaded glass is present, some with religious images. Walls are plaster. Flooring consists of diagonal pine boards. The seating plan is three-aisle.

Location: SW corner of Gay and College Streets, Warrensburg; S24, T46N, R26W.