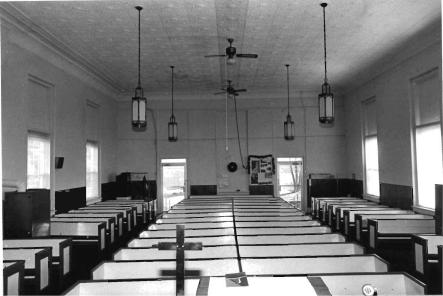

According to church records, the principal carpenter was James B. Dobyns and his assistants were W. L. Pepper and James McDowell.

The interior layout is unusual in that the chancel area is immediately behind the narthex. The wall between narthex and sanctuary is curvilinear with the concave side toward the outside entrance. Behind a narrow door in the narthex, rough steps ascend to the attic. At the far end of the sanctuary, beyond the pews, partition walls have been added for classrooms and a kitchen. The painted wood floor in the middle aisle slopes away from the center of the aisle, presumably by design. The plan is three-aisle.