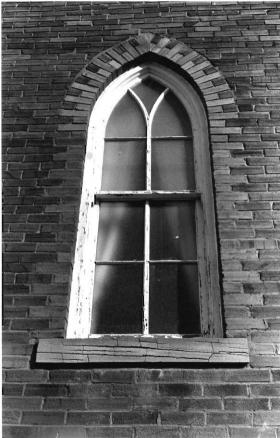

# \*\*\* CHRIST EPISCOPAL CHURCH, Warrensburg (#63) (Photos 56-67)

- 56-East and primary (north) elevations. Above buttressed sandstone walls, gables are shingled; front gable contains rose window.
- 57-East facade has crescent window with delicate muntins radiating from a central, five-pointed star.
  - 58-West facade.
- 59-Rear (south) elevation with tower containing art glass windows rising from three-sided apse.
- 60-Double-leaf main entrance has walnut doors with carved panels which probably are not original.
- 61-Window group detail in east elevation. Lancet-shaped windows are set within rectangular openings.
  - 62-View from rear of nave.
- 63-Looking southward from chancel; note rose window with art glass.
- 64-Vaulted ceiling consists of intricate patterns, pointed arches and bracework.
- 65-Looking west across nave. Many windows are in groups of threes.
  - 66-Basement view.
  - 67-Highest point in ceiling is above altar.