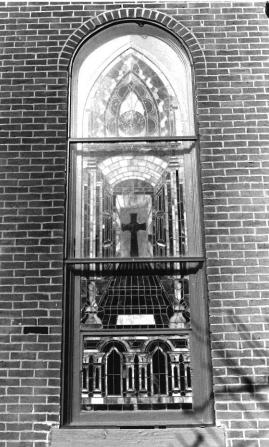

The primary entrance is double-leaf within a classical surround with an entablature supported by pilasters, and containing a Gothic-head window with tracery. Other windows on the original building are Gothic, with simple tracery and dentilated hoodmolds.