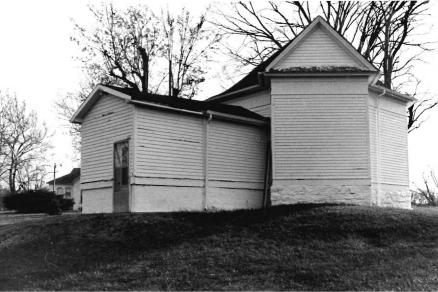

Despite dwindling membership, services continue to be held in the LaTour Cumberland Presbyterian Church (today the LaTour Presbyterian Church).

The rear of the sanctuary is entered from the vestibule (in the base of the tower) through double-doors. Pews are arranged in two rows from front to rear, in a typical three-aisle plan. The west end contains the chancel area and a rearward projection or apse, framed with a pointed arch with a keystone. The southwest corner of the chancel area contains two doorways into additions. The largest addition is a one-story concrete block Sunday school/kitchen wing. The other addition is a small, frame extension housing a restroom. The additions appear to have been constructed in the 1940s. The entrance to the restroom formerly was an outside entrance.

The vaulted ceiling consists of patterned woodwork. Interior woodwork including wainscoting appears to be original. Exterior doors are nonoriginal. Windows are old wood sash behind aluminum storms.

A privy behind the church (on the west) is the only outbuilding.