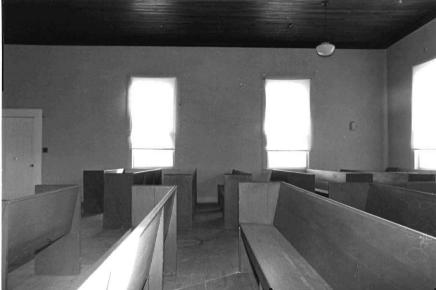

Exterior features include a rose window in the primary gable, a crescent window in the east elevation, and groups of lancet-shaped windows in rectangular openings.

Inside, the vaulted ceiling is impressive with its intricate patterns, pointed arches and bracework. Windows are deeply recessed on the inside, unlike the outside. Original woodwork is molded; enframements have bullseye corner blocks.

Much stained and leaded glass is present, some with religious images. Walls are plaster. Flooring consists of diagonal pine boards. The seating plan is three-aisle.

Location: SW corner of Gay and College Streets, Warrensburg; S24, T46N, R26W.

# \*\*\* CHRIST EPISCOPAL CHURCH, Warrensburg (#63) (Photos 56-67)

- 56-East and primary (north) elevations. Above buttressed sandstone walls, gables are shingled; front gable contains rose window.
- 57-East facade has crescent window with delicate muntins radiating from a central, five-pointed star.
  - 58-West facade.
- 59-Rear (south) elevation with tower containing art glass windows rising from three-sided apse.
- 60-Double-leaf main entrance has walnut doors with carved panels which probably are not original.
- 61-Window group detail in east elevation. Lancet-shaped windows are set within rectangular openings.
  - 62-View from rear of nave.
- 63-Looking southward from chancel; note rose window with art glass.
- 64-Vaulted ceiling consists of intricate patterns, pointed arches and bracework.
- 65-Looking west across nave. Many windows are in groups of threes.
  - 66-Basement view.
  - 67-Highest point in ceiling is above altar.