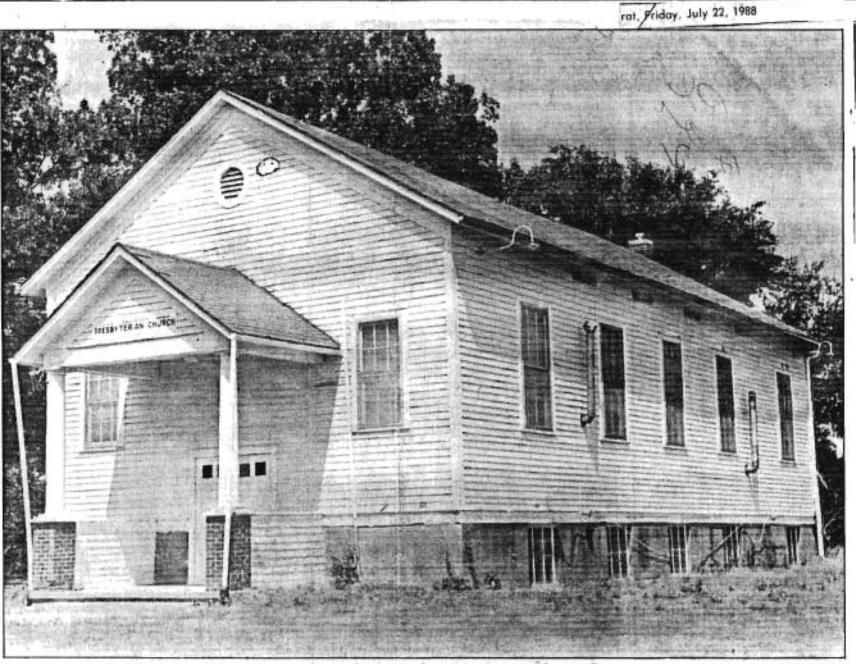

t) elevation. Porch and basement added in 1920s.
  - 344-North elevation. Siding, window sash are wood.
  - 345-South elevation.
  - 346-Looking approximately north toward parsonage.
  - 347-Entrance detail.
- 348-Rear (east) elevation. Shedroof additions lead to full basement.
  - 349-Basement view facing east.
- 350-View from rear of church. Interior has relatively new walnut veneer paneling, lowered ceiling..
- 351-Pulpit view looking west. Doors at rear open onto stairway down to small narthex containing restroom and another stairway for basement access.
  - 352-Narthex or vestibule with main entrance in center.
  - 353-Looking north across nave.
- 354-Chancel area looking south toward one of two study rooms flanking platform.
  - 354A-Primary (west) elevation, photo taken in 1987.





**Longwood Presbyterian Church** 

Les Harrell Jr./staff

Longwood Presbyterian Church, located about 15 miles northeast of Sedalia, was founded in 1869 by Dr. John Montgomery and had 19 original members who worshipped for a time with Methodists at a brick school building. In 1871 both congregations erected a church at a cost of \$1,200 and worshipped together until 1890, when the

Presbyterians purchased it. They have used the same building since then. The present pastor is the Rev. James Robb. The 14 families in the congregation have worship services at 10 a.m. and Sunday school at 11 a.m.



























#### 73-MILLER'S CHAPEL CUMBERLAND PRESBYTERIAN CHURCH, Postal vicinity,

Pettis County

Contact: Ed Werneke, Rt. 1, Box 169, Nelson, MO 65347 (secretary). (Not contacted f