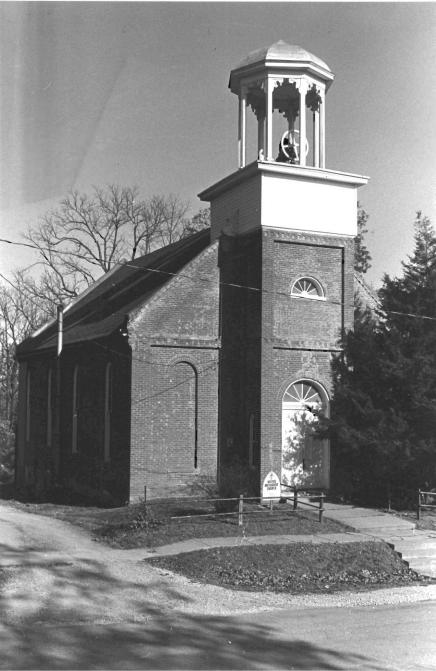

## 63-CHRIST EPISCOPAL CHURCH, Gay and

College Streets, Warrensburg, Johnson County

Contact: Roger Ewing, 240 NW 400 Rd., Warrensburg, MO (Lay minister not contacted for project)

Christ Episcopal Church, 136 E. Gay St., Warrensburg, has lower walls of rough-faced sandstone and gables filled with wood shingles. Stylistically, it seems to be some sort of Shingle/Romanesque hybrid; Tudor is also suggested. Constructed in 1899, it is the latest church building in the survey group, and it is unique within the Show-Me Region.

This is a gable-end church building, but not in the vernacular sense. Christ Episcopal Church is a complex, architect-designed building.

The building lacks some key Romanesque elements, notably deeply recessed door and window openings and round arches. However, the combination of rough-faced stone and dark wood shingles is very pleasing. Unlike most older urban church buildings, Christ Episcopal's integrity has not been compromised by an addition or significant alterations.

The building's approximately 20-inch thick sandstone walls are buttressed on the side elevations. Above a three-sided stone apse in the rear, a five-sided upper portion contains windows which allow natural illumination of the altar area. The tall gable roof has lower cross-gables; above the altar dome, however, the main roof terminates in a three-planed hip.

Wood shingles which fill the gable ends and cover the upper portion of the altar dome also clad a small vestibule at the rear of the building. The effect of shingles extending to ground level at this point provides a continuity that unifies the contrasting materials.

Exterior features include a rose window in the primary gable, a crescent window in the east elevation, and groups of lancet-shaped windows in rectangular openings.

Inside, the vaulted ceiling is impressive with its intricate patterns, pointed arches and bracework. Windows are deeply recessed on the inside, unlike the outside. Original woodwork is molded; enframements have bullseye corner blocks.

# \*\*\* CHRIST EPISCOPAL CHURCH, Warrensburg (#63) (Photos 56-67)

- 56-East and primary (north) elevations. Above buttressed sandstone walls, gables are shingled; front gable contains rose window.
- 57-East facade has crescent window with delicate muntins radiating from a central, five-pointed star.
  - 58-West facade.
- 59-Rear (south) elevation with tower containing art glass windows rising from three-sided apse.
- 60-Double-leaf main entrance has walnut doors with carved panels which probably are not original.
- 61-Window group detail in east elevation. Lancet-shaped windows are set within rectangular openings.
  - 62-View from rear of nave.
- 63-Looking southward from chancel; note rose window with art glass.
- 64-Vaulted ceiling consists of intricate patterns, pointed arches and bracework.
- 65-Looking west across nave. Many windows are in groups of threes.
  - 66-Basement view.
  - 67-Highest point in ceiling is above altar.