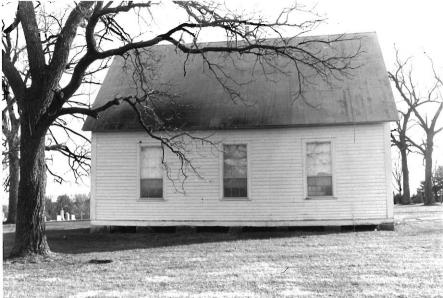

## 63-CHRIST EPISCOPAL CHURCH, Gay and

College Streets, Warrensburg, Johnson County

Contact: Roger Ewing, 240 NW 400 Rd., Warrensburg, MO (Lay minister not contacted for project)

Christ Episcopal Church, 136 E. Gay St., Warrensburg, has lower walls of rough-faced sandstone and gables filled with wood shingles. Stylistically, it seems to be some sort of Shingle/Romanesque hybrid; Tudor is also suggested. Constructed in 1899, it is the latest church building in the survey group, and it is unique within the Show-Me Region.

This is a gable-end church building, but not in the vernacular sense. Christ Episcopal Church is a complex, architect-designed building.

The building lacks some key Romanesque elements, notably deeply recessed door and window openings and round arches. However, the combination of rough-faced stone and dark wood shingles is very pleasing. Unlike most older urban church buildings, Christ Episcopal's integrity has not been compromised by an addition or significant alterations.

The building's approximately 20-inch thick sandstone walls are buttressed on the side elevations. Above a three-sided stone apse in the rear, a five-sided upper portion contains windows which allow natural illumination of the altar area. The tall gable roof has lower cross-gables; above the altar dome, however, the main roof terminates in a three-planed hip.

Wood shingles which fill the gable ends and cover the upper portion of the altar dome also clad a small vestibule at the rear of the building. The effect of shingles extending to ground level at this point provides a continuity that unifies the contrasting materials.

Exterior features include a rose window in the primary gable, a crescent window in the east elevation, and groups of lancet-shaped windows in rectangular openings.

Inside, the vaulted ceiling is impressive with its intricate patterns, pointed arches and bracework. Windows are deeply recessed on the inside, unlike the outside. Original woodwork is molded; enframements have bullseye corner blocks.