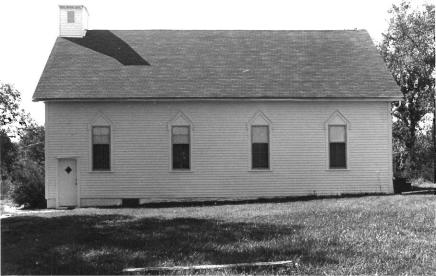

## \*\*\* KINGSVILLE CHRISTIAN CHURCH

Kingsville (#28) (Photos 35-45)

- 35-South and east (primary) elevations. Stylistically, this building combines Greek Revival and Gothic elements.
- 36-South elevation. Addition, left, was constructed in 1970.
- 37-North elevation. Addition, right, contains two recycled windows from original rear portion.
  - 38-Rear (west) elevation.
- 39-Double-leaf entrance features Gothic-head window with tracery within classical entablature with pilasters.
- 40-Gothic original windows contain simple tracery, dentilated hoodmolds. Glass is mottled.
- 41-Looking west toward chancel from rear of nave. Most pews have been sold.
  - 42-Side view of chancel and archway of apse.
  - 43-Facing rear of church, from chancel.
- 44-View looking north across nave toward blocked-in window where a furnace room was added several years ago.
- 45-View along north wall of 1970 addition, looking east toward original building.