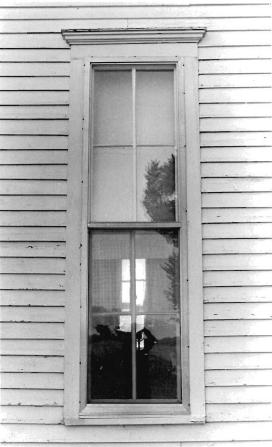

Exterior features include a rose window in the primary gable, a crescent window in the east elevation, and groups of lancet-shaped windows in rectangular openings.

Inside, the vaulted ceiling is impressive with its intricate patterns, pointed arches and bracework. Windows are deeply recessed on the inside, unlike the outside. Original woodwork is molded; enframements have bullseye corner blocks.

Much stained and leaded glass is present, some with religious images. Walls are plaster. Flooring consists of diagonal pine boards. The seating plan is three-aisle.

Location: SW corner of Gay and College Streets, Warrensburg; S24, T46N, R26W.