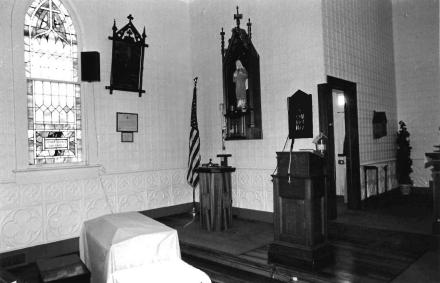

## 131-LATOUR CUMBERLAN D PRESBYTERIAN CHURCH, LaTour, Johnson County

Contact: Mrs. Dorothy Hayes, LaTour, MO (village trustee and church member)

Built in 1889, the LaTour Cumberland Presbyterian Church is a frame side-steeple example resting on a stone foundation. Detailing includes Gothic windows with hoodmolds and labels, corner pilasters, and a circular window in the front gable.

Despite dwindling membership, services continue to be held in the LaTour Cumberland Presbyterian Church (today the LaTour Presbyterian Church).

The rear of the sanctuary is entered from the vestibule (in the base of the tower) through double-doors. Pews are arranged in two rows from front to rear, in a typical three-aisle plan. The west end contains the chancel area and a rearward projection or apse, framed with a pointed arch with a keystone. The southwest corner of the chancel area contains two doorways into additions. The largest addition is a one-story concrete block Sunday school/kitchen wing. The other addition is a small, frame extension housing a restroom. The additions appear to have been constructed in the 1940s. The entrance to the restroom formerly was an outside entrance.