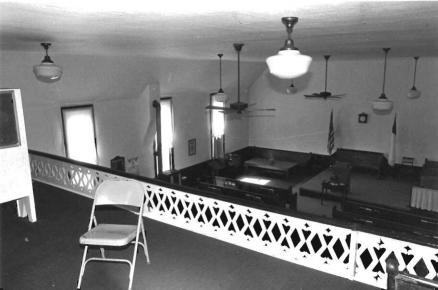

# \*\*\* CHRIST EPISCOPAL CHURCH, Warrensburg (#63) (Photos 56-67)

- 56-East and primary (north) elevations. Above buttressed sandstone walls, gables are shingled; front gable contains rose window.
- 57-East facade has crescent window with delicate muntins radiating from a central, five-pointed star.
  - 58-West facade.
- 59-Rear (south) elevation with tower containing art glass windows rising from three-sided apse.
- 60-Double-leaf main entrance has walnut doors with carved panels which probably are not original.
- 61-Window group detail in east elevation. Lancet-shaped windows are set within rectangular openings.
  - 62-View from rear of nave.
- 63-Looking southward from chancel; note rose window with art glass.
- 64-Vaulted ceiling consists of intricate patterns, pointed arches and bracework.
- 65-Looking west across nave. Many windows are in groups of threes.
  - 66-Basement view.
  - 67-Highest point in ceiling is above altar.