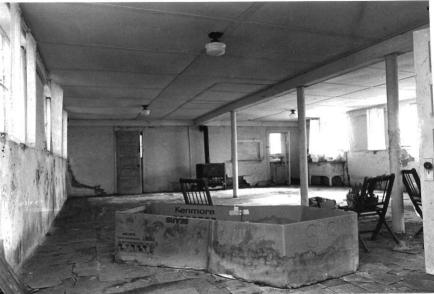

# \*\*\* CHRIST EPISCOPAL CHURCH, Warrensburg (#63) (Photos 56-67)

- 56-East and primary (north) elevations. Above buttressed sandstone walls, gables are shingled; front gable contains rose window.
- 57-East facade has crescent window with delicate muntins radiating from a central, five-pointed star.
  - 58-West facade.
- 59-Rear (south) elevation with tower containing art glass windows rising from three-sided apse.
- 60-Double-leaf main entrance has walnut doors with carved panels which probably are not original.
- 61-Window group detail in east elevation. Lancet-shaped windows are set within rectangular openings.
  - 62-View from rear of nave.
- 63-Looking southward from chancel; note rose window with art glass.
- 64-Vaulted ceiling consists of intricate patterns, pointed arches and bracework.
- 65-Looking west across nave. Many windows are in groups of threes.
  - 66-Basement view.
  - 67-Highest point in ceiling is above altar.