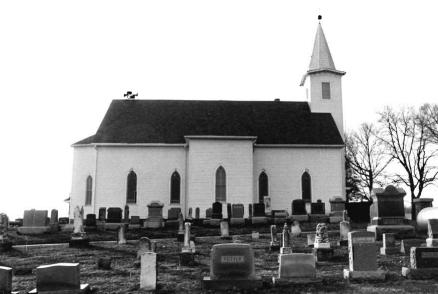

## 63-CHRIST EPISCOPAL CHURCH, Gay and

College Streets, Warrensburg, Johnson County

Contact: Roger Ewing, 240 NW 400 Rd., Warrensburg, MO (Lay minister not contacted for project)

Christ Episcopal Church, 136 E. Gay St., Warrensburg, has lower walls of rough-faced sandstone and gables filled with wood shingles. Stylistically, it seems to be some sort of Shingle/Romanesque hybrid; Tudor is also suggested. Constructed in 1899, it is the latest church building in the survey group, and it is unique within the Show-Me Region.

This is a gable-end church building, but not in the vernacular sense. Christ Episcopal Church is a complex, architect-designed building.

The building lacks some key Romanesque elements, notably deeply recessed door and window openings and round arches. However, the combination of rough-faced stone and dark wood shingles is very pleasing. Unlike most older urban church buildings, Christ Episcopal's integrity has not been compromised by an addition or significant alterations.

The building's approximately 20-inch thick sandstone walls are buttressed on the side elevations. Above a three-sided stone apse in the rear, a five-sided upper portion contains windows which allow natural illumination of the altar area. The tall gable roof has lower cross-gables; above the altar dome, however, the main roof terminates in a three-planed hip.

Exterior features include a rose window in the primary gable, a crescent window in the east elevation, and groups of lancet-shaped windows in rectangular openings.

Inside, the vaulted ceiling is impressive with its intricate patterns, pointed arches and bracework. Windows are deeply recessed on the inside, unlike the outside. Original woodwork is molded; enframements have bullseye corner blocks.

# \*\*\* CHRIST EPISCOPAL CHURCH, Warrensburg (#63) (Photos 56-67)

- 56-East and primary (north) elevations. Above buttressed sandstone walls, gables are shingled; front gable contains rose window.
- 57-East facade has crescent window with delicate muntins radiating from a central, five-pointed star.
  - 58-West facade.
- 59-Rear (south) elevation with tower containing art glass windows rising from three-sided apse.
- 60-Double-leaf main entrance has walnut doors with carved panels which probably are not original.
- 61-Window group detail in east elevation. Lancet-shaped windows are set within rectangular openings.
  - 62-View from rear of nave.
- 63-Looking southward from chancel; note rose window with art glass.
- 64-Vaulted ceiling consists of intricate patterns, pointed arches and bracework.
- 65-Looking west across nave. Many windows are in groups of threes.
  - 66-Basement view.
  - 67-Highest point in ceiling is above altar.