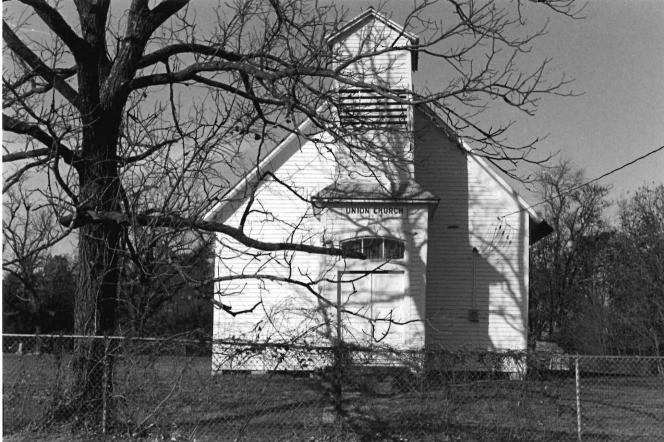

# 28-CHRISTIAN CHURCH OF KINGSVILLE, Kingsville, Johnson County

Contact: Robert Vollrath, 103 S. Walnut, Kingsville, MO (former chairman of church board).

The Christian Church of Kingsville, built in 1880, is a frame gable-end church combining Greek Revival and Gothic elements. The original portion of the east-facing building has a stone foundation.

The building was used for worship services until the members voted last year to disband and sell the building to the city of Kingsville. Membership, including inactive members, had dwindled to 26. Plans are under way for the building to be used as a day care center.

The primary entrance is double-leaf within a classical surround with an entablature supported by pilasters, and containing a Gothic-head window with tracery. Other windows on the original building are Gothic, with simple tracery and dentilated hoodmolds.