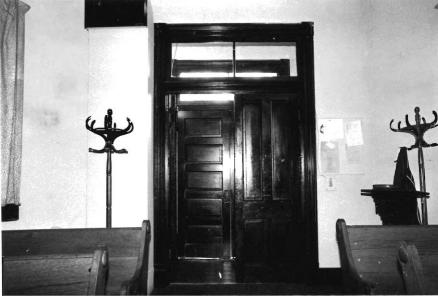

# \*\*\* CHRIST EPISCOPAL CHURCH, Warrensburg (#63) (Photos 56-67)

- 56-East and primary (north) elevations. Above buttressed sandstone walls, gables are shingled; front gable contains rose window.
- 57-East facade has crescent window with delicate muntins radiating from a central, five-pointed star.
  - 58-West facade.
- 59-Rear (south) elevation with tower containing art glass windows rising from three-sided apse.
- 60-Double-leaf main entrance has walnut doors with carved panels which probably are not original.
- 61-Window group detail in east elevation. Lancet-shaped windows are set within rectangular openings.
  - 62-View from rear of nave.
- 63-Looking southward from chancel; note rose window with art glass.
- 64-Vaulted ceiling consists of intricate patterns, pointed arches and bracework.
- 65-Looking west across nave. Many windows are in groups of threes.
  - 66-Basement view.
  - 67-Highest point in ceiling is above altar.