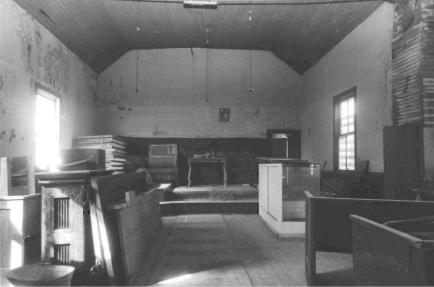

Exterior features include a rose window in the primary gable, a crescent window in the east elevation, and groups of lancet-shaped windows in rectangular openings.

Inside, the vaulted ceiling is impressive with its intricate patterns, pointed arches and bracework. Windows are deeply recessed on the inside, unlike the outside. Original woodwork is molded; enframements have bullseye corner blocks.

Much stained and leaded glass is present, some with religious images. Walls are plaster. Flooring consists of diagonal pine boards. The seating plan is three-aisle.

Location: SW corner of Gay and College Streets, Warrensburg; S24, T46N, R26W.

# \*\*\* CHRIST EPISCOPAL CHURCH, Warrensburg (#63) (Photos 56-67)

- 56-East and primary (north) elevations. Above buttressed sandstone walls, gables are shingled; front gable contains rose window.
- 57-East facade has crescent window with delicate muntins radiating from a central, five-pointed star.
  - 58-West facade.
- 59-Rear (south) elevation with tower containing art glass windows rising from three-sided apse.
- 60-Double-leaf main entrance has walnut doors with carved panels which probably are not original.
- 61-Window group detail in east elevation. Lancet-shaped windows are set within rectangular openings.
  - 62-View from rear of nave.
- 63-Looking southward from chancel; note rose window with art glass.
- 64-Vaulted ceiling consists of intricate patterns, pointed arches and bracework.
- 65-Looking west across nave. Many windows are in groups of threes.
  - 66-Basement view.
  - 67-Highest point in ceiling is above altar.