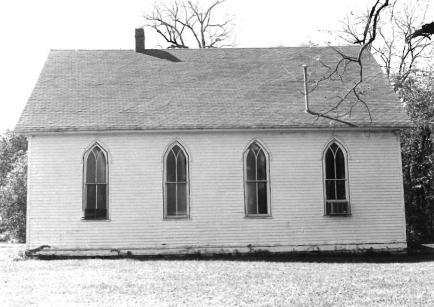

The primary entrance is double-leaf within a classical surround with an entablature supported by pilasters, and containing a Gothic-head window with tracery. Other windows on the original building are Gothic, with simple tracery and dentilated hoodmolds.

Classical influences are suggested by pedimented door and window enframements, pilaster corner boards and wide cornice boards. The primary elevation features a lunette window in the gable and a fine double-leaf, transomed entrance with original-looking panel doors. Windows are 9/9s in old wood sash. The building rests on a foundation of spaced stones.