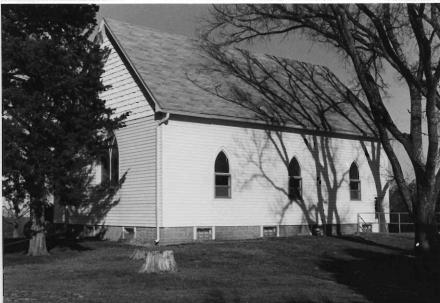

## 63-CHRIST EPISCOPAL CHURCH, Gay and

College Streets, Warrensburg, Johnson County

Contact: Roger Ewing, 240 NW 400 Rd., Warrensburg, MO (Lay minister not contacted for project)

Christ Episcopal Church, 136 E. Gay St., Warrensburg, has lower walls of rough-faced sandstone and gables filled with wood shingles. Stylistically, it seems to be some sort of Shingle/Romanesque hybrid; Tudor is also suggested. Constructed in 1899, it is the latest church building in the survey group, and it is unique within the Show-Me Region.

This is a gable-end church building, but not in the vernacular sense. Christ Episcopal Church is a complex, architect-designed building.

The building lacks some key Romanesque elements, notably deeply recessed door and window openings and round arches. However, the combination of rough-faced stone and dark wood shingles is very pleasing. Unlike most older urban church buildings, Christ Episcopal's integrity has not been compromised by an addition or significant alterations.

The building's approximately 20-inch thick sandstone walls are buttressed on the side elevations. Above a three-sided stone apse in the rear, a five-sided upper portion contains windows which allow natural illumination of the altar area. The tall gable roof has lower cross-gables; above the altar dome, however, the main roof terminates in a three-planed hip.

Wood shingles which fill the gable ends and cover the upper portion of the altar dome also clad a small vestibule at the rear of the building. The effect of shingles extending to ground level at this point provides a continuity that unifies the contrasting materials.

Exterior features include a rose window in the primary gable, a crescent window in the east elevation, and groups of lancet-shaped windows in rectangular openings.

Inside, the vaulted ceiling is impressive with its intricate patterns, pointed arches and bracework. Windows are deeply recessed on the inside, unlike the outside. Original woodwork is molded; enframements have bullseye corner blocks.

Much stained and leaded glass is present, some with religious images. Walls are plaster. Flooring consists of diagonal pine boards. The seating plan is three-aisle.

Location: SW corner of Gay and College Streets, Warrensburg; S24, T46N, R26W.