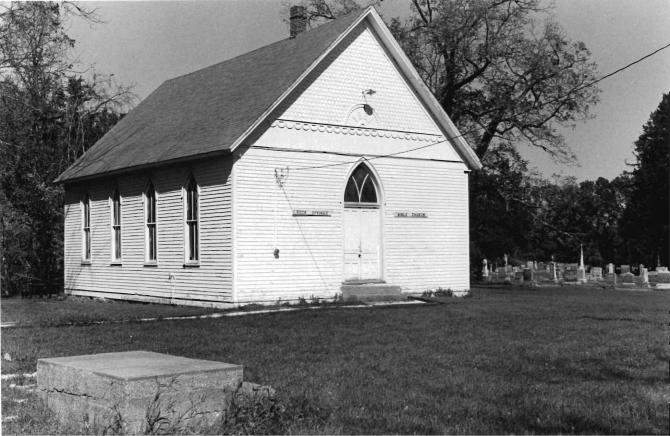

# 28-CHRISTIAN CHURCH OF KINGSVILLE, Kingsville, Johnson County

Contact: Robert Vollrath, 103 S. Walnut, Kingsville, MO (former chairman of church board).

The Christian Church of Kingsville, built in 1880, is a frame gable-end church combining Greek Revival and Gothic elements. The original portion of the east-facing building has a stone foundation.

The primary entrance is double-leaf within a classical surround with an entablature supported by pilasters, and containing a Gothic-head window with tracery. Other windows on the original building are Gothic, with simple tracery and dentilated hoodmolds.

Classical influences are suggested by pedimented door and window enframements, pilaster corner boards and wide cornice boards. The primary elevation features a lunette window in the gable and a fine double-leaf, transomed entrance with original-looking panel doors. Windows are 9/9s in old wood sash. The building rests on a foundation of spaced stones.