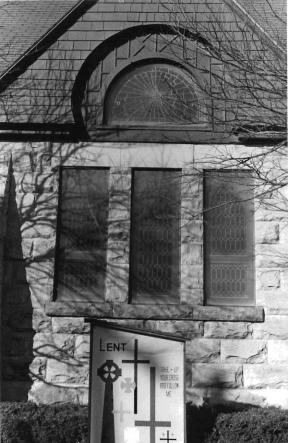

Exterior features include a rose window in the primary gable, a crescent window in the east elevation, and groups of lancet-shaped windows in rectangular openings.

Inside, the vaulted ceiling is impressive with its intricate patterns, pointed arches and bracework. Windows are deeply recessed on the inside, unlike the outside. Original woodwork is molded; enframements have bullseye corner blocks.

# \*\*\* CHRIST EPISCOPAL CHURCH, Warrensburg (#63) (Photos 56-67)

- 56-East and primary (north) elevations. Above buttressed sandstone walls, gables are shingled; front gable contains rose window.
- 57-East facade has crescent window with delicate muntins radiating from a central, five-pointed star.
  - 58-West facade.
- 59-Rear (south) elevation with tower containing art glass windows rising from three-sided apse.
- 60-Double-leaf main entrance has walnut doors with carved panels which probably are not original.
- 61-Window group detail in east elevation. Lancet-shaped windows are set within rectangular openings.
  - 62-View from rear of nave.
- 63-Looking southward from chancel; note rose window with art glass.
- 64-Vaulted ceiling consists of intricate patterns, pointed arches and bracework.
- 65-Looking west across nave. Many windows are in groups of threes.
  - 66-Basement view.
  - 67-Highest point in ceiling is above altar.