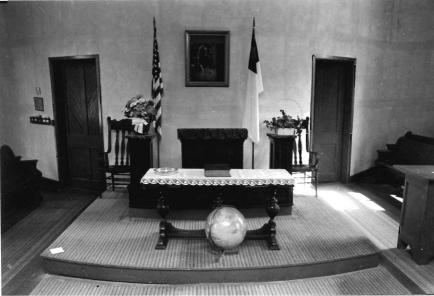

# \*\*\* CHRIST EPISCOPAL CHURCH, Warrensburg (#63) (Photos 56-67)

- 56-East and primary (north) elevations. Above buttressed sandstone walls, gables are shingled; front gable contains rose window.
- 57-East facade has crescent window with delicate muntins radiating from a central, five-pointed star.
  - 58-West facade.
- 59-Rear (south) elevation with tower containing art glass windows rising from three-sided apse.
- 60-Double-leaf main entrance has walnut doors with carved panels which probably are not original.
- 61-Window group detail in east elevation. Lancet-shaped windows are set within rectangular openings.
  - 62-View from rear of nave.
- 63-Looking southward from chancel; note rose window with art glass.
- 64-Vaulted ceiling consists of intricate patterns, pointed arches and bracework.
- 65-Looking west across nave. Many windows are in groups of threes.
  - 66-Basement view.
  - 67-Highest point in ceiling is above altar.

Location: West side of County Road 971, approximately .25 mile north of Missouri Highway 2; S8, T44N, R27W.

| RCHITECTURAL/HICTORIC INV                                                                                                 | ENTORY SUP'TY FORM                                       |                                                       |          |
|---------------------------------------------------------------------------------------------------------------------------|----------------------------------------------------------|-------------------------------------------------------|----------|
| 4. P                                                                                                                      |                                                          | HILHOWEE LOWNSHIP (DENTON)                            |          |
| Johnson                                                                                                                   | New Liberty Presbyterian Chur                            | rch                                                   | 1        |
| LOCATION OF Show-Me Regional MESATIVES Planning Commission                                                                | THER NAME(S)                                             |                                                       |          |
| SPECIFIC LEGAL LOCATION 27W SECTION 8                                                                                     | IS. THEMATIC CATEGORY                                    | 28. NO. OF STORIES                                    |          |
| F CITY OR TOWN, STREET ADDRESS                                                                                            | Historic /Architectural  17. DATE(S) OR PERIOD  1885     | ZS. BASEMENT? YES ( ) NO ( X) 30. FOUNDATION MATERIAL | NOSMUOL  |
| TY OR TOWN IF RURAL, VICINITY Denton                                                                                      | is. STILE OR DESIGN Gothic Revival                       | Stone                                                 | Y OF     |
| DESCRIPTION OF LOCATION                                                                                                   | IS. ARCHITECT OR ENGINEER                                | Frame                                                 |          |
| Part of NE of                                                                                                             | 20. CONTRACTOR OR BUILDER                                | 32 ROOF TYPE AND MATERIAL Gable: asphalt              |          |
| NWA of SWA of<br>Section 8,                                                                                               | Und.  ZI. ORIGINAL USE, IF APPARENT Church               | 33. MG. OF BAYS FRONT SIDE                            | New      |
| Chilhowee Twp.                                                                                                            | 22. PRESENT USE                                          | NOOR STREAM                                           | •        |
| (Approx. 1/4 mile north of Hwy. 2 in the southwest part                                                                   | Church 23. OWNERSHIP PUBLIC( )                           | 35. PLIN SHAPE Rectangular 36. CHANGES ADDITION( )    | Libert   |
| of Section 3)                                                                                                             | PRIVATE(Y ) 24. OWNER'S NAME AND ADDRESS                 | MOVED()                                               | ty<br>Pr |
| MTU ESTANIORDCO                                                                                                           | New Liberty Presbyterian Church                          | ST. CONDITION  INTERIOR                               | esby     |
| LONG                                                                                                                      | 25. OPEN TO PUBLIC? YES(X)                               | SAL PRESERVATION YES (X )                             | yter     |
| SITE ( ) STRUCTURE ( SUILDING (Y ) OBJECT (                                                                               | NO( ) ZEL LOCAL CONTACT PERSON OR ORGANIZATION           | UNDERWAY? NO ( )                                      | lan      |
| CN HATTCHAL YES ( ) IZ IS IT YES ( REGISTER? NO ( Y ) ELIGIBLE? NO (                                                      | Show-Me RPC  27. OTHER SURVEYS IN WHICH INCLUDED         | BY WAT? MG(X)                                         | Chur     |
| PART OF ESTAB. YES ( ) 14. DISTRICT YES ( ) HST. DISTRICT P NO (X ) POTENTIAL? NO (                                       | None                                                     | 40, VISIBLE FROM YES ( X) PUBLIC ROAD ? NO( )         | Ę.       |
| NAME OF ESTABLISHED DISTRICT                                                                                              |                                                          | 4L DISTANCE FROM AND                                  |          |
| FURTHER DESCRIPTION OF IMPORTANT FEATU                                                                                    | RES                                                      |                                                       |          |
| The pointed arch windows incluentrance have hood molds. The sunburst design is centered unsions of this rectangular frame | nder the front gable. The dimen-                         |                                                       |          |
| HISTORY AND SIGNIFICANCE                                                                                                  |                                                          | N-7                                                   |          |
| This building was built and defounded.                                                                                    | edicated in the fall of 1885, when                       | the church was                                        |          |
| Tourided.                                                                                                                 | •                                                        | •                                                     |          |
|                                                                                                                           |                                                          |                                                       | 44N      |
|                                                                                                                           |                                                          | •                                                     | L        |
| DESCRIPTION OF ENVIRONMENT AND GUITBUIL                                                                                   | LOINGS                                                   |                                                       | 27W      |
| The Denton Community Building road which runs north-south of                                                              | (formerly Denton School) is across this church building. | the gravel county                                     | ¥        |
| Mr.&Mrs. J.W.Fisher, "New Libe article in The Holden Progress                                                             | rty Church Has Centennial,"<br>(7/18/85); site visit.    | R. Maserand 47. ORGANIZATION                          | 8        |
| URN THIS FORM WHEN COMPLETED TO                                                                                           | : OFFICE OF HISTORIC PRESERVATION P.O. BOX 176           | Show-Me RPC                                           |          |
|                                                                                                                           | P.U. BUX 176 WISSOURI REIOZ                              | 9/21/84 -                                             | İ        |