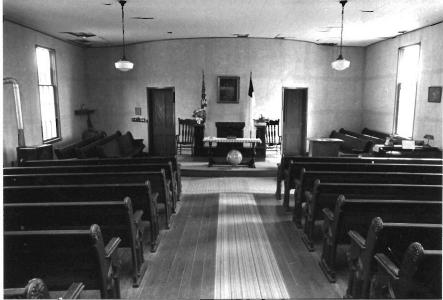

# \*\*\* CHRIST EPISCOPAL CHURCH, Warrensburg (#63) (Photos 56-67)

- 56-East and primary (north) elevations. Above buttressed sandstone walls, gables are shingled; front gable contains rose window.
- 57-East facade has crescent window with delicate muntins radiating from a central, five-pointed star.
  - 58-West facade.
- 59-Rear (south) elevation with tower containing art glass windows rising from three-sided apse.
- 60-Double-leaf main entrance has walnut doors with carved panels which probably are not original.
- 61-Window group detail in east elevation. Lancet-shaped windows are set within rectangular openings.
  - 62-View from rear of nave.
- 63-Looking southward from chancel; note rose window with art glass.
- 64-Vaulted ceiling consists of intricate patterns, pointed arches and bracework.
- 65-Looking west across nave. Many windows are in groups of threes.
  - 66-Basement view.
  - 67-Highest point in ceiling is above altar.

The rear elevation contains a three-sided apse with two pointed arch windows, and an entrance. The building rests on a stone foundation.

As in many rural church buildings, the interior featured a vaulted ceiling with contrasting panels of tongue and groove siding, plaster walls and wainscotting. A lowered, acoustic tile ceiling has been installed. Several bales of hay were stored inside when the building was visited in October 1993. The pews have been removed.