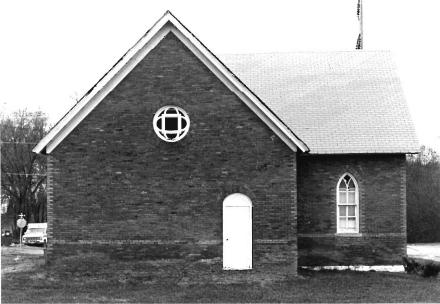

## 16-COLUMBUS CHRISTIAN CHURCH.

Columbus, Johnson County

Contacts: Mr. and Mrs. Milton Clifton, 793 NW UU Highway, Centerview, MO 64019.

The Columbus Christian Church (today the Community Christian Church) is a frame, gable-end building with some well-preserved classical features. The church was organized in 1840 and the present building, constructed in 1868 or 1870, is still used for services. Columbus is the oldest white settlement in Johnson County, and the first county court met nearby.

Classical influences are suggested by pedimented door and window enframements, pilaster corner boards and wide cornice boards. The primary elevation features a lunette window in the gable and a fine double-leaf, transomed entrance with original-looking panel doors. Windows are 9/9s in old wood sash. The building rests on a foundation of spaced stones.