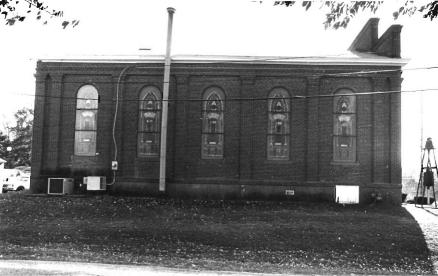

# \*\*\* CHRIST EPISCOPAL CHURCH, Warrensburg (#63) (Photos 56-67)

- 56-East and primary (north) elevations. Above buttressed sandstone walls, gables are shingled; front gable contains rose window.
- 57-East facade has crescent window with delicate muntins radiating from a central, five-pointed star.
  - 58-West facade.
- 59-Rear (south) elevation with tower containing art glass windows rising from three-sided apse.
- 60-Double-leaf main entrance has walnut doors with carved panels which probably are not original.
- 61-Window group detail in east elevation. Lancet-shaped windows are set within rectangular openings.
  - 62-View from rear of nave.
- 63-Looking southward from chancel; note rose window with art glass.
- 64-Vaulted ceiling consists of intricate patterns, pointed arches and bracework.
- 65-Looking west across nave. Many windows are in groups of threes.
  - 66-Basement view.
  - 67-Highest point in ceiling is above altar.