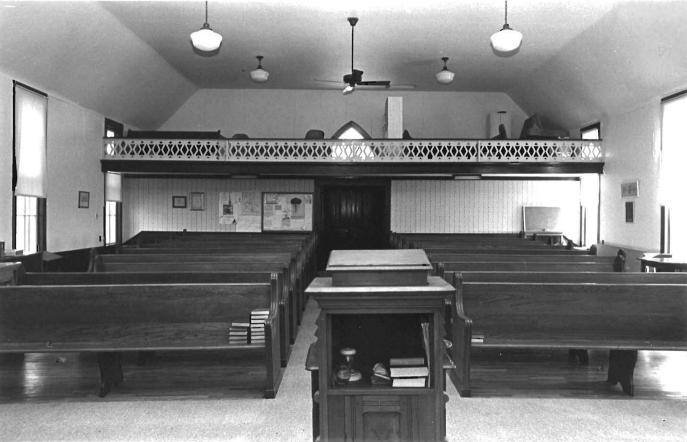

## 79-FIRST PRESBYTERIAN CHURCH, Fifth

and Main Streets, Holden, Johnson County

Contact: Kenneth C. Nordvall, 501 S. Main St., Holden, MO (pastor).

The most complex building in the survey group, the First Presbyterian Church in Holden is a good and relatively unaltered brick church building with several Gothic Revival features. The seating plan is four-aisle, with three groupings of curved seats arranged in graduated segments.

The interior has much original woodwork including a fine patterned ceiling with capital-like brackets at the base of the primary beams.

The rostrum is flanked by a classroom on the west and a small closet, behind which is the preschool room, on the east.