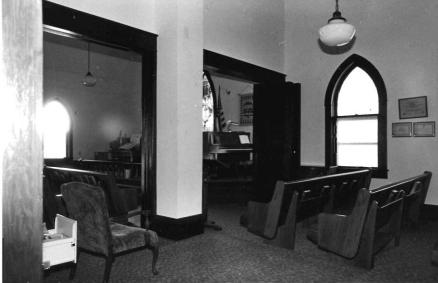

Exterior features include a rose window in the primary gable, a crescent window in the east elevation, and groups of lancet-shaped windows in rectangular openings.

Inside, the vaulted ceiling is impressive with its intricate patterns, pointed arches and bracework. Windows are deeply recessed on the inside, unlike the outside. Original woodwork is molded; enframements have bullseye corner blocks.

Much stained and leaded glass is present, some with religious images. Walls are plaster. Flooring consists of diagonal pine boards. The seating plan is three-aisle.

Location: SW corner of Gay and College Streets, Warrensburg; S24, T46N, R26W.