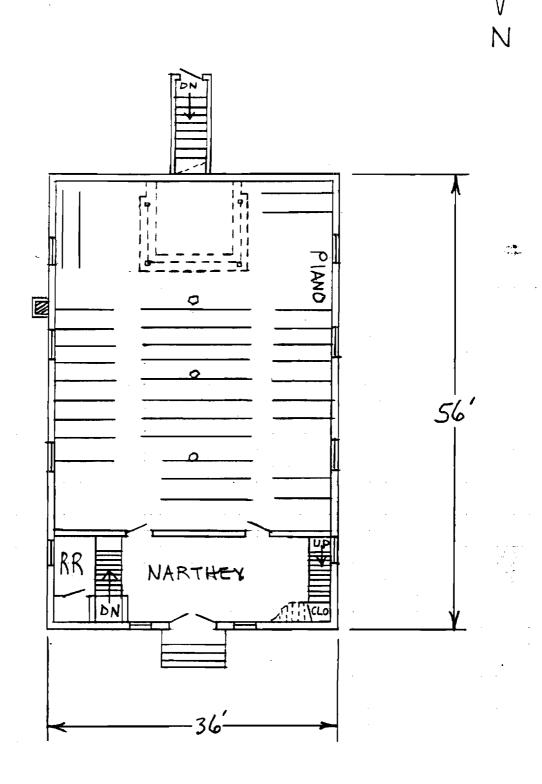

## 16-COLUMBUS CHRISTIAN CHURCH.

Columbus, Johnson County

Contacts: Mr. and Mrs. Milton Clifton, 793 NW UU Highway, Centerview, MO 64019.

The Columbus Christian Church (today the Community Christian Church) is a frame, gable-end building with some well-preserved classical features. The church was organized in 1840 and the present building, constructed in 1868 or 1870, is still used for services. Columbus is the oldest white settlement in Johnson County, and the first county court met nearby.

Classical influences are suggested by pedimented door and window enframements, pilaster corner boards and wide cornice boards. The primary elevation features a lunette window in the gable and a fine double-leaf, transomed entrance with original-looking panel doors. Windows are 9/9s in old wood sash. The building rests on a foundation of spaced stones.

According to church records, the principal carpenter was James B. Dobyns and his assistants were W. L. Pepper and James McDowell.

The interior layout is unusual in that the chancel area is immediately behind the narthex. The wall between narthex and sanctuary is curvilinear with the concave side toward the outside entrance. Behind a narrow door in the narthex, rough steps ascend to the attic. At the far end of the sanctuary, beyond the pews, partition walls have been added for classrooms and a kitchen. The painted wood floor in the middle aisle slopes away from the center of the aisle, presumably by design. The plan is three-aisle.