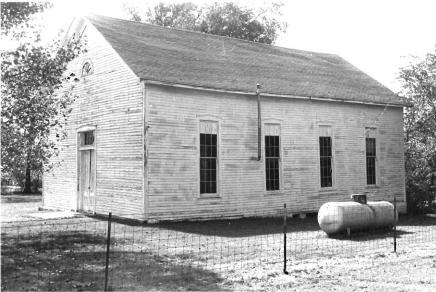

# 28-CHRISTIAN CHURCH OF KINGSVILLE, Kingsville, Johnson County

Contact: Robert Vollrath, 103 S. Walnut, Kingsville, MO (former chairman of church board).

The Christian Church of Kingsville, built in 1880, is a frame gable-end church combining Greek Revival and Gothic elements. The original portion of the east-facing building has a stone foundation.

The building was used for worship services until the members voted last year to disband and sell the building to the city of Kingsville. Membership, including inactive members, had dwindled to 26. Plans are under way for the building to be used as a day care center.

The primary entrance is double-leaf within a classical surround with an entablature supported by pilasters, and containing a Gothic-head window with tracery. Other windows on the original building are Gothic, with simple tracery and dentilated hoodmolds.