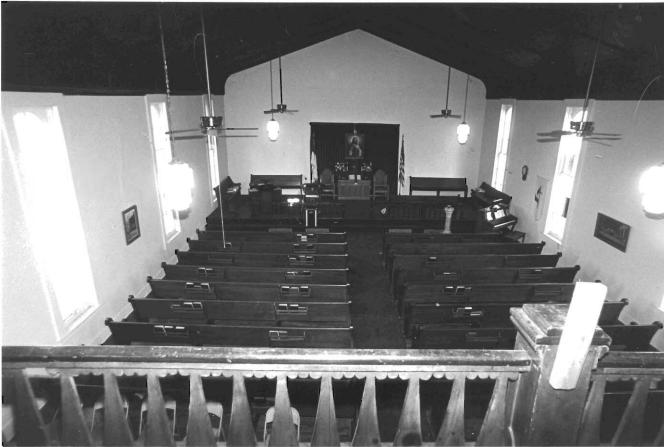

# \*\*\* CHRIST EPISCOPAL CHURCH, Warrensburg (#63) (Photos 56-67)

- 56-East and primary (north) elevations. Above buttressed sandstone walls, gables are shingled; front gable contains rose window.
- 57-East facade has crescent window with delicate muntins radiating from a central, five-pointed star.
  - 58-West facade.
- 59-Rear (south) elevation with tower containing art glass windows rising from three-sided apse.
- 60-Double-leaf main entrance has walnut doors with carved panels which probably are not original.
- 61-Window group detail in east elevation. Lancet-shaped windows are set within rectangular openings.
  - 62-View from rear of nave.
- 63-Looking southward from chancel; note rose window with art glass.
- 64-Vaulted ceiling consists of intricate patterns, pointed arches and bracework.
- 65-Looking west across nave. Many windows are in groups of threes.
  - 66-Basement view.
  - 67-Highest point in ceiling is above altar.

The rear elevation contains a three-sided apse with two pointed arch windows, and an entrance. The building rests on a stone foundation.

As in many rural church buildings, the interior featured a vaulted ceiling with contrasting panels of tongue and groove siding, plaster walls and wainscotting. A lowered, acoustic tile ceiling has been installed. Several bales of hay were stored inside when the building was visited in October 1993. The pews have been removed.