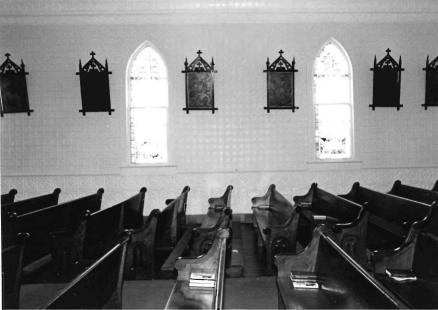

Exterior features include a rose window in the primary gable, a crescent window in the east elevation, and groups of lancet-shaped windows in rectangular openings.

Inside, the vaulted ceiling is impressive with its intricate patterns, pointed arches and bracework. Windows are deeply recessed on the inside, unlike the outside. Original woodwork is molded; enframements have bullseye corner blocks.

Much stained and leaded glass is present, some with religious images. Walls are plaster. Flooring consists of diagonal pine boards. The seating plan is three-aisle.

Location: SW corner of Gay and College Streets, Warrensburg; S24, T46N, R26W.

# \*\*\* CHRIST EPISCOPAL CHURCH, Warrensburg (#63) (Photos 56-67)

- 56-East and primary (north) elevations. Above buttressed sandstone walls, gables are shingled; front gable contains rose window.
- 57-East facade has crescent window with delicate muntins radiating from a central, five-pointed star.
  - 58-West facade.
- 59-Rear (south) elevation with tower containing art glass windows rising from three-sided apse.
- 60-Double-leaf main entrance has walnut doors with carved panels which probably are not original.
- 61-Window group detail in east elevation. Lancet-shaped windows are set within rectangular openings.
  - 62-View from rear of nave.
- 63-Looking southward from chancel; note rose window with art glass.
- 64-Vaulted ceiling consists of intricate patterns, pointed arches and bracework.
- 65-Looking west across nave. Many windows are in groups of threes.
  - 66-Basement view.
  - 67-Highest point in ceiling is above altar.