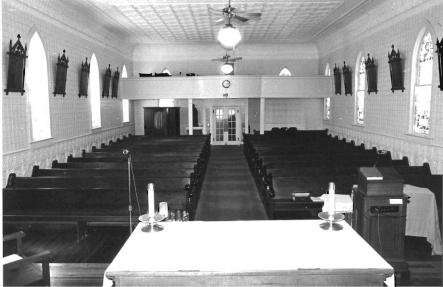

## 79-FIRST PRESBYTERIAN CHURCH, Fifth

and Main Streets, Holden, Johnson County

Contact: Kenneth C. Nordvall, 501 S. Main St., Holden, MO (pastor).

The most complex building in the survey group, the First Presbyterian Church in Holden is a good and relatively unaltered brick church building with several Gothic Revival features. The seating plan is four-aisle, with three groupings of curved seats arranged in graduated segments.

Built in 1881 for approximately \$12,000, the First Presbyterian Church has a tall, square bell tower with a spire with entrances in its base. A slim, octagonal tower containing a stairway is attached to the larger tower. The north and west elevations are buttressed (brick with stone copings), as are all corners. Decorative brickwork enriches the cornice. The foundation is limestone.

The interior has much original woodwork including a fine patterned ceiling with capital-like brackets at the base of the primary beams.

The rostrum is flanked by a classroom on the west and a small closet, behind which is the preschool room, on the east.

## \*\*\* FIRST PRESBYTERIAN CHURCH, Holden (#79) (Photos 96-111)

- 96-Primary (west) elevation. Slim octagonal tower contains stairway into larger bell tower.
  - 97-East elevation.
- 98-South elevation. One-story, hipped-roof addition at right was constructed in 1966.
- 99-South and east elevations. Buttressing is limited to corners on all but the main (west) elevation.
  - 100-Detail of stone foundation under octagonal tower.
- 101-Semicircular chancel is centered in south end of sanctuary.
- 102-Spacious interior contains three groups of gently curved pews. Doors at right go to vestibule.
- 103-Looking east across nave toward wall separating sanctuary from reception room.
- 104-View from rear of nave. Many-planed ceiling consists of patterned woodwork.
- 105-Pulpit view looking north toward one of the building's larger art glass windows.
- 106-Detail of lower portion of art glass window and paneled wainscoting in sanctuary.
- 107-Looking south in reception room east of sanctuary; kitchen is at far end.
  - 108-Pre-school room is southeast of sanctuary.
- 109-Vestibule area inside square tower; tower contains two outside entrances as well as two entrances to sanctuary. Dark, narrow doorway in right half of photo is entrance to octagonal tower with winding stairway to bell tower.
- 110-First level of bell tower is directly above vestible (see previous photo). Round windows with art glass in a quatrafoil pattern are on two facades.
- 111-Tower view of steeple support system and base of steeple.