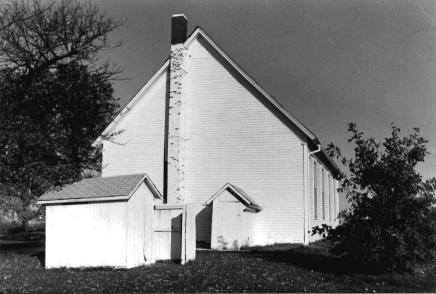

The building's approximately 20-inch thick sandstone walls are buttressed on the side elevations. Above a three-sided stone apse in the rear, a five-sided upper portion contains windows which allow natural illumination of the altar area. The tall gable roof has lower cross-gables; above the altar dome, however, the main roof terminates in a three-planed hip.

Wood shingles which fill the gable ends and cover the upper portion of the altar dome also clad a small vestibule at the rear of the building. The effect of shingles extending to ground level at this point provides a continuity that unifies the contrasting materials.

# \*\*\* CHRIST EPISCOPAL CHURCH, Warrensburg (#63) (Photos 56-67)

- 56-East and primary (north) elevations. Above buttressed sandstone walls, gables are shingled; front gable contains rose window.
- 57-East facade has crescent window with delicate muntins radiating from a central, five-pointed star.
  - 58-West facade.
- 59-Rear (south) elevation with tower containing art glass windows rising from three-sided apse.
- 60-Double-leaf main entrance has walnut doors with carved panels which probably are not original.
- 61-Window group detail in east elevation. Lancet-shaped windows are set within rectangular openings.
  - 62-View from rear of nave.
- 63-Looking southward from chancel; note rose window with art glass.
- 64-Vaulted ceiling consists of intricate patterns, pointed arches and bracework.
- 65-Looking west across nave. Many windows are in groups of threes.
  - 66-Basement view.
  - 67-Highest point in ceiling is above altar.