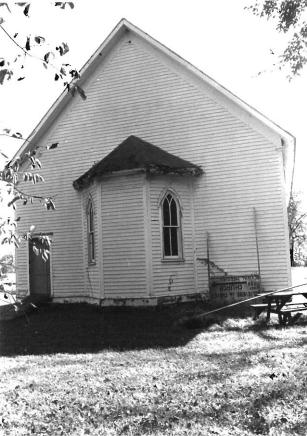

## 16-COLUMBUS CHRISTIAN CHURCH.

Columbus, Johnson County

Contacts: Mr. and Mrs. Milton Clifton, 793 NW UU Highway, Centerview, MO 64019.

The Columbus Christian Church (today the Community Christian Church) is a frame, gable-end building with some well-preserved classical features. The church was organized in 1840 and the present building, constructed in 1868 or 1870, is still used for services. Columbus is the oldest white settlement in Johnson County, and the first county court met nearby.

Classical influences are suggested by pedimented door and window enframements, pilaster corner boards and wide cornice boards. The primary elevation features a lunette window in the gable and a fine double-leaf, transomed entrance with original-looking panel doors. Windows are 9/9s in old wood sash. The building rests on a foundation of spaced stones.