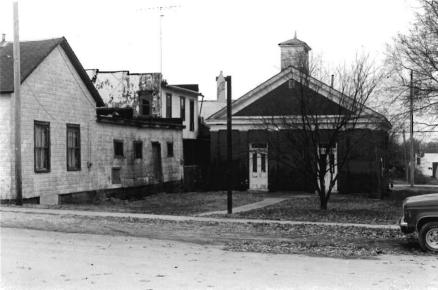

# 28-CHRISTIAN CHURCH OF KINGSVILLE, Kingsville, Johnson County

Contact: Robert Vollrath, 103 S. Walnut, Kingsville, MO (former chairman of church board).

The Christian Church of Kingsville, built in 1880, is a frame gable-end church combining Greek Revival and Gothic elements. The original portion of the east-facing building has a stone foundation.

The building was used for worship services until the members voted last year to disband and sell the building to the city of Kingsville. Membership, including inactive members, had dwindled to 26. Plans are under way for the building to be used as a day care center.

The primary entrance is double-leaf within a classical surround with an entablature supported by pilasters, and containing a Gothic-head window with tracery. Other windows on the original building are Gothic, with simple tracery and dentilated hoodmolds.