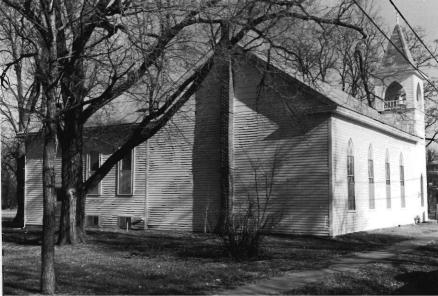

The building's approximately 20-inch thick sandstone walls are buttressed on the side elevations. Above a three-sided stone apse in the rear, a five-sided upper portion contains windows which allow natural illumination of the altar area. The tall gable roof has lower cross-gables; above the altar dome, however, the main roof terminates in a three-planed hip.

Wood shingles which fill the gable ends and cover the upper portion of the altar dome also clad a small vestibule at the rear of the building. The effect of shingles extending to ground level at this point provides a continuity that unifies the contrasting materials.

# \*\*\* CHRIST EPISCOPAL CHURCH, Warrensburg (#63) (Photos 56-67)

- 56-East and primary (north) elevations. Above buttressed sandstone walls, gables are shingled; front gable contains rose window.
- 57-East facade has crescent window with delicate muntins radiating from a central, five-pointed star.
  - 58-West facade.
- 59-Rear (south) elevation with tower containing art glass windows rising from three-sided apse.
- 60-Double-leaf main entrance has walnut doors with carved panels which probably are not original.
- 61-Window group detail in east elevation. Lancet-shaped windows are set within rectangular openings.
  - 62-View from rear of nave.
- 63-Looking southward from chancel; note rose window with art glass.
- 64-Vaulted ceiling consists of intricate patterns, pointed arches and bracework.
- 65-Looking west across nave. Many windows are in groups of threes.
  - 66-Basement view.
  - 67-Highest point in ceiling is above altar.