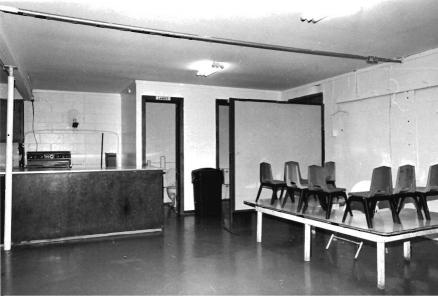

# \*\*\* CHRIST EPISCOPAL CHURCH, Warrensburg (#63) (Photos 56-67)

- 56-East and primary (north) elevations. Above buttressed sandstone walls, gables are shingled; front gable contains rose window.
- 57-East facade has crescent window with delicate muntins radiating from a central, five-pointed star.
  - 58-West facade.
- 59-Rear (south) elevation with tower containing art glass windows rising from three-sided apse.
- 60-Double-leaf main entrance has walnut doors with carved panels which probably are not original.
- 61-Window group detail in east elevation. Lancet-shaped windows are set within rectangular openings.
  - 62-View from rear of nave.
- 63-Looking southward from chancel; note rose window with art glass.
- 64-Vaulted ceiling consists of intricate patterns, pointed arches and bracework.
- 65-Looking west across nave. Many windows are in groups of threes.
  - 66-Basement view.
  - 67-Highest point in ceiling is above altar.