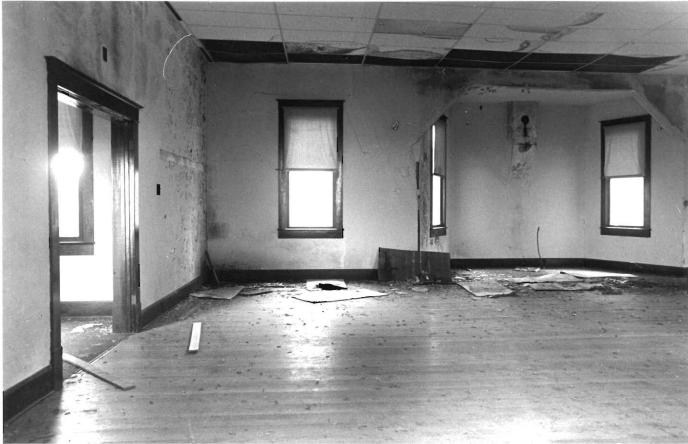

The primary entrance opens directly into the sanctuary, from which the pews have been removed. At the opposite end, an arch with a keystone defines the rearward projection or apse. Doorways in the sidewalls of the apse lead into the addition. Much of the historic woodwork is intact. The ceiling is acoustic tile.

According to church records, the principal carpenter was James B. Dobyns and his assistants were W. L. Pepper and James McDowell.

The interior layout is unusual in that the chancel area is immediately behind the narthex. The wall between narthex and sanctuary is curvilinear with the concave side toward the outside entrance. Behind a narrow door in the narthex, rough steps ascend to the attic. At the far end of the sanctuary, beyond the pews, partition walls have been added for classrooms and a kitchen. The painted wood floor in the middle aisle slopes away from the center of the aisle, presumably by design. The plan is three-aisle.