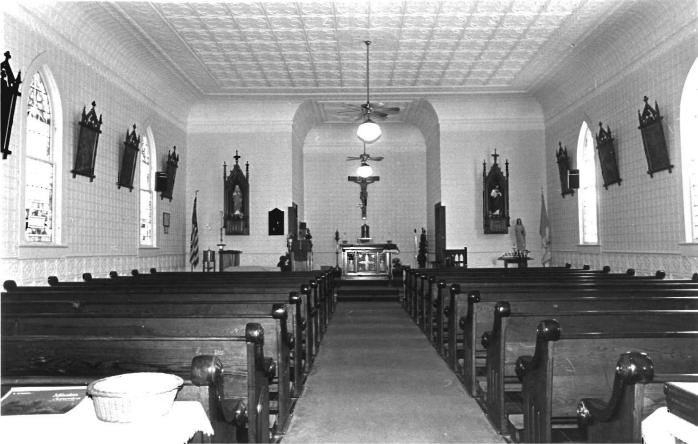

The building's approximately 20-inch thick sandstone walls are buttressed on the side elevations. Above a three-sided stone apse in the rear, a five-sided upper portion contains windows which allow natural illumination of the altar area. The tall gable roof has lower cross-gables; above the altar dome, however, the main roof terminates in a three-planed hip.

Exterior features include a rose window in the primary gable, a crescent window in the east elevation, and groups of lancet-shaped windows in rectangular openings.

Inside, the vaulted ceiling is impressive with its intricate patterns, pointed arches and bracework. Windows are deeply recessed on the inside, unlike the outside. Original woodwork is molded; enframements have bullseye corner blocks.

Much stained and leaded glass is present, some with religious images. Walls are plaster. Flooring consists of diagonal pine boards. The seating plan is three-aisle.

Location: SW corner of Gay and College Streets, Warrensburg; S24, T46N, R26W.

# \*\*\* CHRIST EPISCOPAL CHURCH, Warrensburg (#63) (Photos 56-67)

- 56-East and primary (north) elevations. Above buttressed sandstone walls, gables are shingled; front gable contains rose window.
- 57-East facade has crescent window with delicate muntins radiating from a central, five-pointed star.
  - 58-West facade.
- 59-Rear (south) elevation with tower containing art glass windows rising from three-sided apse.
- 60-Double-leaf main entrance has walnut doors with carved panels which probably are not original.
- 61-Window group detail in east elevation. Lancet-shaped windows are set within rectangular openings.
  - 62-View from rear of nave.
- 63-Looking southward from chancel; note rose window with art glass.
- 64-Vaulted ceiling consists of intricate patterns, pointed arches and bracework.
- 65-Looking west across nave. Many windows are in groups of threes.
  - 66-Basement view.
  - 67-Highest point in ceiling is above altar.