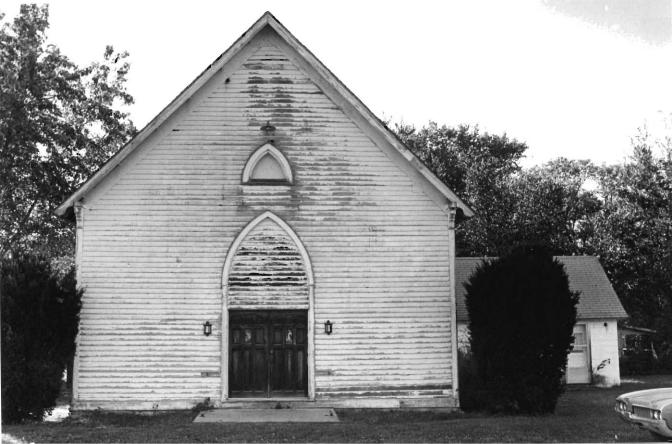

## 131-LATOUR CUMBERLAN D PRESBYTERIAN CHURCH, LaTour, Johnson County

Contact: Mrs. Dorothy Hayes, LaTour, MO (village trustee and church member)

Built in 1889, the LaTour Cumberland Presbyterian Church is a frame side-steeple example resting on a stone foundation. Detailing includes Gothic windows with hoodmolds and labels, corner pilasters, and a circular window in the front gable.

The double-leaf primary entrance is beneath a pointed arch in the base of the tower. Above the entrance is a stone inscribed "CUMBERLAND PRESBYTERIAN CHURCH/ERECTED 1889." For safety concerns, the upper portion of the tower was removed in 1938.

Despite dwindling membership, services continue to be held in the LaTour Cumberland Presbyterian Church (today the LaTour Presbyterian Church).

The rear of the sanctuary is entered from the vestibule (in the base of the tower) through double-doors. Pews are arranged in two rows from front to rear, in a typical three-aisle plan. The west end contains the chancel area and a rearward projection or apse, framed with a pointed arch with a keystone. The southwest corner of the chancel area contains two doorways into additions. The largest addition is a one-story concrete block Sunday school/kitchen wing. The other addition is a small, frame extension housing a restroom. The additions appear to have been constructed in the 1940s. The entrance to the restroom formerly was an outside entrance.