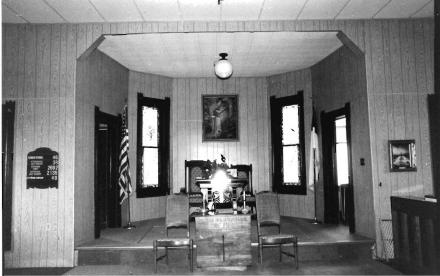

The building's approximately 20-inch thick sandstone walls are buttressed on the side elevations. Above a three-sided stone apse in the rear, a five-sided upper portion contains windows which allow natural illumination of the altar area. The tall gable roof has lower cross-gables; above the altar dome, however, the main roof terminates in a three-planed hip.

Exterior features include a rose window in the primary gable, a crescent window in the east elevation, and groups of lancet-shaped windows in rectangular openings.

Inside, the vaulted ceiling is impressive with its intricate patterns, pointed arches and bracework. Windows are deeply recessed on the inside, unlike the outside. Original woodwork is molded; enframements have bullseye corner blocks.

# \*\*\* CHRIST EPISCOPAL CHURCH, Warrensburg (#63) (Photos 56-67)

- 56-East and primary (north) elevations. Above buttressed sandstone walls, gables are shingled; front gable contains rose window.
- 57-East facade has crescent window with delicate muntins radiating from a central, five-pointed star.
  - 58-West facade.
- 59-Rear (south) elevation with tower containing art glass windows rising from three-sided apse.
- 60-Double-leaf main entrance has walnut doors with carved panels which probably are not original.
- 61-Window group detail in east elevation. Lancet-shaped windows are set within rectangular openings.
  - 62-View from rear of nave.
- 63-Looking southward from chancel; note rose window with art glass.
- 64-Vaulted ceiling consists of intricate patterns, pointed arches and bracework.
- 65-Looking west across nave. Many windows are in groups of threes.
  - 66-Basement view.
  - 67-Highest point in ceiling is above altar.