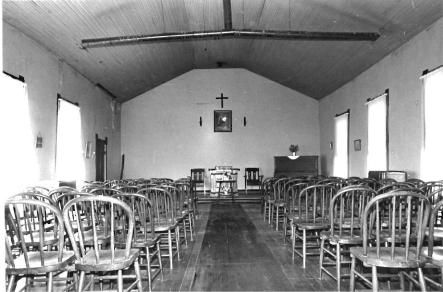

Location: West side of County Road 971, approximately .25 mile north of Missouri Highway 2; S8, T44N, R27W.

| RCHITECTURAL/HICTORIC INV                                                                                                 | ENTORY SUP'TY FORM                                       |                                                       |          |
|---------------------------------------------------------------------------------------------------------------------------|----------------------------------------------------------|-------------------------------------------------------|----------|
| 4. P                                                                                                                      |                                                          | HILHOWEE LOWNSHIP (DENTON)                            |          |
| Johnson                                                                                                                   | New Liberty Presbyterian Chur                            | rch                                                   | 1        |
| LOCATION OF Show-Me Regional MESATIVES Planning Commission                                                                | THER NAME(S)                                             |                                                       |          |
| SPECIFIC LEGAL LOCATION 27W SECTION 8                                                                                     | IS. THEMATIC CATEGORY                                    | 28. NO. OF STORIES                                    |          |
| F CITY OR TOWN, STREET ADDRESS                                                                                            | Historic /Architectural  17. DATE(S) OR PERIOD  1885     | ZS. BASEMENT? YES ( ) NO ( X) 30. FOUNDATION MATERIAL | NOSMUOL  |
| TY OR TOWN IF RURAL, VICINITY Denton                                                                                      | is. STILE OR DESIGN Gothic Revival                       | Stone                                                 | Y OF     |
| DESCRIPTION OF LOCATION                                                                                                   | IS. ARCHITECT OR ENGINEER                                | Frame                                                 |          |
| Part of NE of                                                                                                             | 20. CONTRACTOR OR BUILDER                                | 32 ROOF TYPE AND MATERIAL Gable: asphalt              |          |
| NWA of SWA of<br>Section 8,                                                                                               | Und.  ZI. ORIGINAL USE, IF APPARENT Church               | 33. MG. OF BAYS FRONT SIDE                            | New      |
| Chilhowee Twp.                                                                                                            | 22. PRESENT USE                                          | NOOR STREAM                                           | •        |
| (Approx. 1/4 mile north of Hwy. 2 in the southwest part                                                                   | Church 23. OWNERSHIP PUBLIC( )                           | 35. PLIN SHAPE Rectangular 36. CHANGES ADDITION( )    | Libert   |
| of Section 3)                                                                                                             | PRIVATE(Y ) 24. OWNER'S NAME AND ADDRESS                 | MOVED()                                               | ty<br>Pr |
| MTU ESTANIORDCO                                                                                                           | New Liberty Presbyterian Church                          | ST. CONDITION  INTERIOR                               | esby     |
| LONG                                                                                                                      | 25. OPEN TO PUBLIC? YES(X)                               | SAL PRESERVATION YES (X )                             | yter     |
| SITE ( ) STRUCTURE ( SUILDING (Y ) OBJECT (                                                                               | NO( ) ZEL LOCAL CONTACT PERSON OR ORGANIZATION           | UNDERWAY? NO ( )                                      | lan      |
| CN HATTCHAL YES ( ) IZ IS IT YES ( REGISTER? NO ( Y ) ELIGIBLE? NO (                                                      | Show-Me RPC  27. OTHER SURVEYS IN WHICH INCLUDED         | BY WAT? MG(X)                                         | Chur     |
| PART OF ESTAB. YES ( ) 14. DISTRICT YES ( ) HST. DISTRICT P NO (X ) POTENTIAL? NO (                                       | None                                                     | 40, VISIBLE FROM YES ( X) PUBLIC ROAD ? NO( )         | Ę.       |
| NAME OF ESTABLISHED DISTRICT                                                                                              |                                                          | 4L DISTANCE FROM AND                                  |          |
| FURTHER DESCRIPTION OF IMPORTANT FEATU                                                                                    | RES                                                      |                                                       |          |
| The pointed arch windows incluentrance have hood molds. The sunburst design is centered unsions of this rectangular frame | nder the front gable. The dimen-                         |                                                       |          |
| HISTORY AND SIGNIFICANCE                                                                                                  |                                                          | N-7                                                   |          |
| This building was built and defounded.                                                                                    | edicated in the fall of 1885, when                       | the church was                                        |          |
| Tourided.                                                                                                                 | •                                                        | •                                                     |          |
|                                                                                                                           |                                                          |                                                       | 44N      |
|                                                                                                                           |                                                          | •                                                     | L        |
| DESCRIPTION OF ENVIRONMENT AND GUITBUIL                                                                                   | LOINGS                                                   |                                                       | 27W      |
| The Denton Community Building road which runs north-south of                                                              | (formerly Denton School) is across this church building. | the gravel county                                     | ¥        |
| Mr.&Mrs. J.W.Fisher, "New Libe article in The Holden Progress                                                             | rty Church Has Centennial,"<br>(7/18/85); site visit.    | R. Maserand 47. ORGANIZATION                          | 8        |
| URN THIS FORM WHEN COMPLETED TO                                                                                           | : OFFICE OF HISTORIC PRESERVATION P.O. BOX 176           | Show-Me RPC                                           |          |
|                                                                                                                           | P.U. BUX 176 WISSOURI REIOZ                              | 9/21/84 -                                             | İ        |