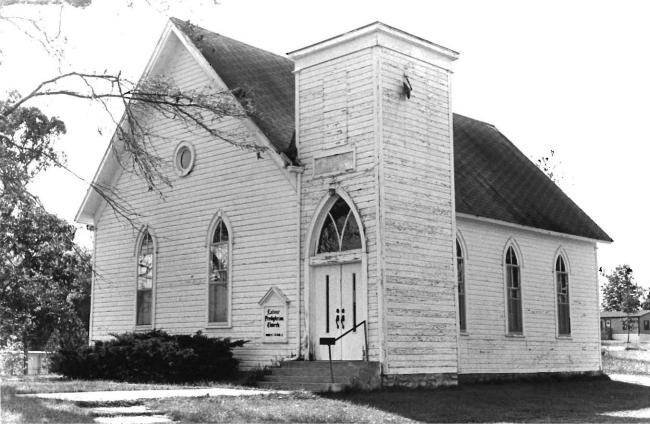

## 131-LATOUR CUMBERLAN D PRESBYTERIAN CHURCH, LaTour, Johnson County

Contact: Mrs. Dorothy Hayes, LaTour, MO (village trustee and church member)

Built in 1889, the LaTour Cumberland Presbyterian Church is a frame side-steeple example resting on a stone foundation. Detailing includes Gothic windows with hoodmolds and labels, corner pilasters, and a circular window in the front gable.

The double-leaf primary entrance is beneath a pointed arch in the base of the tower. Above the entrance is a stone inscribed "CUMBERLAND PRESBYTERIAN CHURCH/ERECTED 1889." For safety concerns, the upper portion of the tower was removed in 1938.

Despite dwindling membership, services continue to be held in the LaTour Cumberland Presbyterian Church (today the LaTour Presbyterian Church).

The rear of the sanctuary is entered from the vestibule (in the base of the tower) through double-doors. Pews are arranged in two rows from front to rear, in a typical three-aisle plan. The west end contains the chancel area and a rearward projection or apse, framed with a pointed arch with a keystone. The southwest corner of the chancel area contains two doorways into additions. The largest addition is a one-story concrete block Sunday school/kitchen wing. The other addition is a small, frame extension housing a restroom. The additions appear to have been constructed in the 1940s. The entrance to the restroom formerly was an outside entrance.