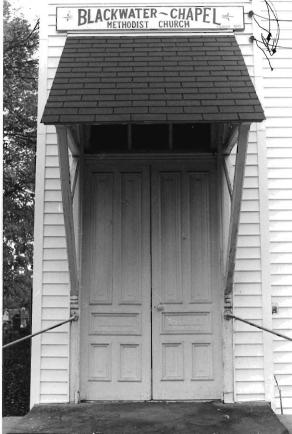

y into the sanctuary and basement (right).

253-Primary elevation detail.

254-Palladian window in primary elevation contains mottled glass (installed in 1965). Surrounds are vinyl-covered.

255-Transomed double-leaf original entrance is intact. Sandstone slab steps have been expanded with concrete except for the top step.

256-View from rear of sanctuary. Lovely pine woodwork includes stickwork with bracing, wainscoting.

257-Looking east from pulpit area. Vestibule is at right rear.

- 258-Looking north across congregational area.
- 259-Chancel area as seen from piano.
- 260-Basement view, looking west. Basement was added in 1942.
  - 261-Entrance to church cemetery, and privy.

BLACKWATER CHAPEL UNITED METHODIST CHURCH Vicinity Dunksburg, Pettis County, Missouri



> N































## 14-HOUSTONIA M.E. CHURCH (UNITED METHODIST CHURCH), Houstonia, Pettis County

Contacts: Mary E. Tevebaugh, Box 181, Rt. 1, Houstonia, MO; Rev. Pam Shurtleff, 420 E. 3rd St., Houstonia, MO (pastor)

The Houstonia M.E. Church, 3rd and High Streets, is a frame, side-steeple church building which began as a center-steeple church. Additions on the north side of the relatively intact original portion were constructed in 1924 and 1961. The original building was constructed in ca. 1870.

The present tower, constructed in ca. 1903, consists of three tiers, the lowermost containing a double-leaf entrance and two pointed arch windows. The middle section contains imbricated shingles and panels with a diamond design. The uppermost tier has pointed windows and the bell is visible. Above