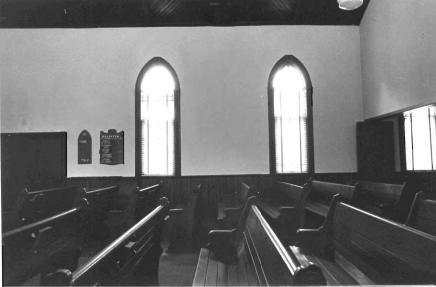

Exterior features include a rose window in the primary gable, a crescent window in the east elevation, and groups of lancet-shaped windows in rectangular openings.

Inside, the vaulted ceiling is impressive with its intricate patterns, pointed arches and bracework. Windows are deeply recessed on the inside, unlike the outside. Original woodwork is molded; enframements have bullseye corner blocks.

# \*\*\* CHRIST EPISCOPAL CHURCH, Warrensburg (#63) (Photos 56-67)

- 56-East and primary (north) elevations. Above buttressed sandstone walls, gables are shingled; front gable contains rose window.
- 57-East facade has crescent window with delicate muntins radiating from a central, five-pointed star.
  - 58-West facade.
- 59-Rear (south) elevation with tower containing art glass windows rising from three-sided apse.
- 60-Double-leaf main entrance has walnut doors with carved panels which probably are not original.
- 61-Window group detail in east elevation. Lancet-shaped windows are set within rectangular openings.
  - 62-View from rear of nave.
- 63-Looking southward from chancel; note rose window with art glass.
- 64-Vaulted ceiling consists of intricate patterns, pointed arches and bracework.
- 65-Looking west across nave. Many windows are in groups of threes.
  - 66-Basement view.
  - 67-Highest point in ceiling is above altar.