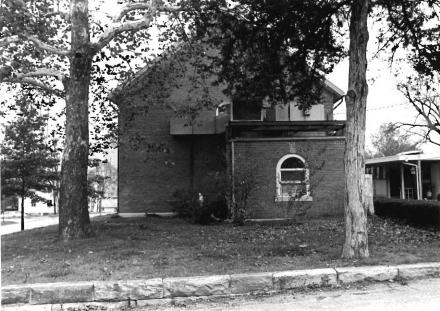

## 63-CHRIST EPISCOPAL CHURCH, Gay and

College Streets, Warrensburg, Johnson County

Contact: Roger Ewing, 240 NW 400 Rd., Warrensburg, MO (Lay minister not contacted for project)

Christ Episcopal Church, 136 E. Gay St., Warrensburg, has lower walls of rough-faced sandstone and gables filled with wood shingles. Stylistically, it seems to be some sort of Shingle/Romanesque hybrid; Tudor is also suggested. Constructed in 1899, it is the latest church building in the survey group, and it is unique within the Show-Me Region.

This is a gable-end church building, but not in the vernacular sense. Christ Episcopal Church is a complex, architect-designed building.

The building lacks some key Romanesque elements, notably deeply recessed door and window openings and round arches. However, the combination of rough-faced stone and dark wood shingles is very pleasing. Unlike most older urban church buildings, Christ Episcopal's integrity has not been compromised by an addition or significant alterations.

The building's approximately 20-inch thick sandstone walls are buttressed on the side elevations. Above a three-sided stone apse in the rear, a five-sided upper portion contains windows which allow natural illumination of the altar area. The tall gable roof has lower cross-gables; above the altar dome, however, the main roof terminates in a three-planed hip.

Wood shingles which fill the gable ends and cover the upper portion of the altar dome also clad a small vestibule at the rear of the building. The effect of shingles extending to ground level at this point provides a continuity that unifies the contrasting materials.