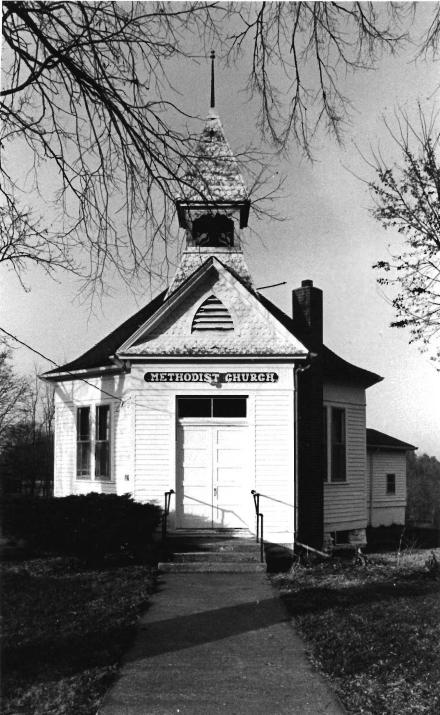

## 63-CHRIST EPISCOPAL CHURCH, Gay and

College Streets, Warrensburg, Johnson County

Contact: Roger Ewing, 240 NW 400 Rd., Warrensburg, MO (Lay minister not contacted for project)

Christ Episcopal Church, 136 E. Gay St., Warrensburg, has lower walls of rough-faced sandstone and gables filled with wood shingles. Stylistically, it seems to be some sort of Shingle/Romanesque hybrid; Tudor is also suggested. Constructed in 1899, it is the latest church building in the survey group, and it is unique within the Show-Me Region.

This is a gable-end church building, but not in the vernacular sense. Christ Episcopal Church is a complex, architect-designed building.

The building lacks some key Romanesque elements, notably deeply recessed door and window openings and round arches. However, the combination of rough-faced stone and dark wood shingles is very pleasing. Unlike most older urban church buildings, Christ Episcopal's integrity has not been compromised by an addition or significant alterations.