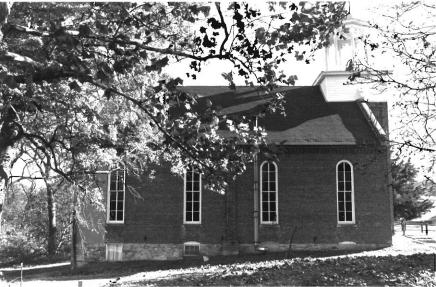

## 63-CHRIST EPISCOPAL CHURCH, Gay and

College Streets, Warrensburg, Johnson County

Contact: Roger Ewing, 240 NW 400 Rd., Warrensburg, MO (Lay minister not contacted for project)

Christ Episcopal Church, 136 E. Gay St., Warrensburg, has lower walls of rough-faced sandstone and gables filled with wood shingles. Stylistically, it seems to be some sort of Shingle/Romanesque hybrid; Tudor is also suggested. Constructed in 1899, it is the latest church building in the survey group, and it is unique within the Show-Me Region.

This is a gable-end church building, but not in the vernacular sense. Christ Episcopal Church is a complex, architect-designed building.

The building lacks some key Romanesque elements, notably deeply recessed door and window openings and round arches. However, the combination of rough-faced stone and dark wood shingles is very pleasing. Unlike most older urban church buildings, Christ Episcopal's integrity has not been compromised by an addition or significant alterations.

The building's approximately 20-inch thick sandstone walls are buttressed on the side elevations. Above a three-sided stone apse in the rear, a five-sided upper portion contains windows which allow natural illumination of the altar area. The tall gable roof has lower cross-gables; above the altar dome, however, the main roof terminates in a three-planed hip.

# \*\*\* CHRIST EPISCOPAL CHURCH, Warrensburg (#63) (Photos 56-67)

- 56-East and primary (north) elevations. Above buttressed sandstone walls, gables are shingled; front gable contains rose window.
- 57-East facade has crescent window with delicate muntins radiating from a central, five-pointed star.
  - 58-West facade.
- 59-Rear (south) elevation with tower containing art glass windows rising from three-sided apse.
- 60-Double-leaf main entrance has walnut doors with carved panels which probably are not original.
- 61-Window group detail in east elevation. Lancet-shaped windows are set within rectangular openings.
  - 62-View from rear of nave.
- 63-Looking southward from chancel; note rose window with art glass.
- 64-Vaulted ceiling consists of intricate patterns, pointed arches and bracework.
- 65-Looking west across nave. Many windows are in groups of threes.
  - 66-Basement view.
  - 67-Highest point in ceiling is above altar.