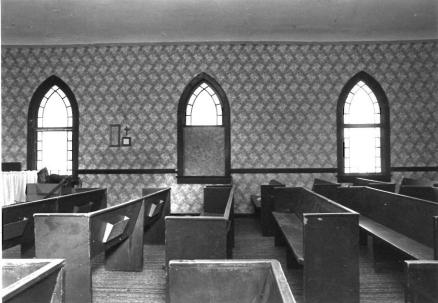

Much stained and leaded glass is present, some with religious images. Walls are plaster. Flooring consists of diagonal pine boards. The seating plan is three-aisle.

Location: SW corner of Gay and College Streets, Warrensburg; S24, T46N, R26W.

# \*\*\* CHRIST EPISCOPAL CHURCH, Warrensburg (#63) (Photos 56-67)

- 56-East and primary (north) elevations. Above buttressed sandstone walls, gables are shingled; front gable contains rose window.
- 57-East facade has crescent window with delicate muntins radiating from a central, five-pointed star.
  - 58-West facade.
- 59-Rear (south) elevation with tower containing art glass windows rising from three-sided apse.
- 60-Double-leaf main entrance has walnut doors with carved panels which probably are not original.
- 61-Window group detail in east elevation. Lancet-shaped windows are set within rectangular openings.
  - 62-View from rear of nave.
- 63-Looking southward from chancel; note rose window with art glass.
- 64-Vaulted ceiling consists of intricate patterns, pointed arches and bracework.
- 65-Looking west across nave. Many windows are in groups of threes.
  - 66-Basement view.
  - 67-Highest point in ceiling is above altar.