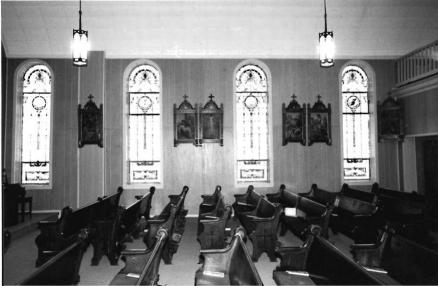

With the exception of a small addition, most windows are installed within segmental Gothic arches. The large and complex Gothic windows on the north and east elevations have keystones and brickwork archivolts. The bell tower contains two round windows with art glass in a quatrafoil pattern. Numerous Christian symbols are depicted in the art glass.

The interior has much original woodwork including a fine patterned ceiling with capital-like brackets at the base of the primary beams.

The rostrum is flanked by a classroom on the west and a small closet, behind which is the preschool room, on the east.