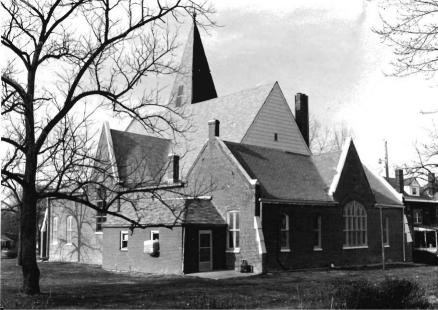

## 63-CHRIST EPISCOPAL CHURCH, Gay and

College Streets, Warrensburg, Johnson County

Contact: Roger Ewing, 240 NW 400 Rd., Warrensburg, MO (Lay minister not contacted for project)

Christ Episcopal Church, 136 E. Gay St., Warrensburg, has lower walls of rough-faced sandstone and gables filled with wood shingles. Stylistically, it seems to be some sort of Shingle/Romanesque hybrid; Tudor is also suggested. Constructed in 1899, it is the latest church building in the survey group, and it is unique within the Show-Me Region.

This is a gable-end church building, but not in the vernacular sense. Christ Episcopal Church is a complex, architect-designed building.

The building lacks some key Romanesque elements, notably deeply recessed door and window openings and round arches. However, the combination of rough-faced stone and dark wood shingles is very pleasing. Unlike most older urban church buildings, Christ Episcopal's integrity has not been compromised by an addition or significant alterations.

The building's approximately 20-inch thick sandstone walls are buttressed on the side elevations. Above a three-sided stone apse in the rear, a five-sided upper portion contains windows which allow natural illumination of the altar area. The tall gable roof has lower cross-gables; above the altar dome, however, the main roof terminates in a three-planed hip.

Wood shingles which fill the gable ends and cover the upper portion of the altar dome also clad a small vestibule at the rear of the building. The effect of shingles extending to ground level at this point provides a continuity that unifies the contrasting materials.

Exterior features include a rose window in the primary gable, a crescent window in the east elevation, and groups of lancet-shaped windows in rectangular openings.

Inside, the vaulted ceiling is impressive with its intricate patterns, pointed arches and bracework. Windows are deeply recessed on the inside, unlike the outside. Original woodwork is molded; enframements have bullseye corner blocks.