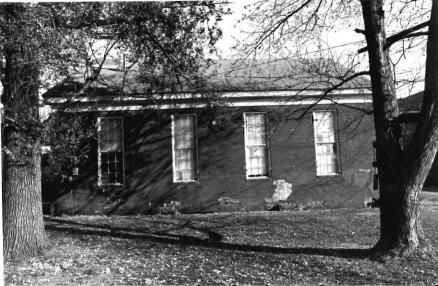

## 16-COLUMBUS CHRISTIAN CHURCH.

Columbus, Johnson County

Contacts: Mr. and Mrs. Milton Clifton, 793 NW UU Highway, Centerview, MO 64019.

The Columbus Christian Church (today the Community Christian Church) is a frame, gable-end building with some well-preserved classical features. The church was organized in 1840 and the present building, constructed in 1868 or 1870, is still used for services. Columbus is the oldest white settlement in Johnson County, and the first county court met nearby.

Classical influences are suggested by pedimented door and window enframements, pilaster corner boards and wide cornice boards. The primary elevation features a lunette window in the gable and a fine double-leaf, transomed entrance with original-looking panel doors. Windows are 9/9s in old wood sash. The building rests on a foundation of spaced stones.