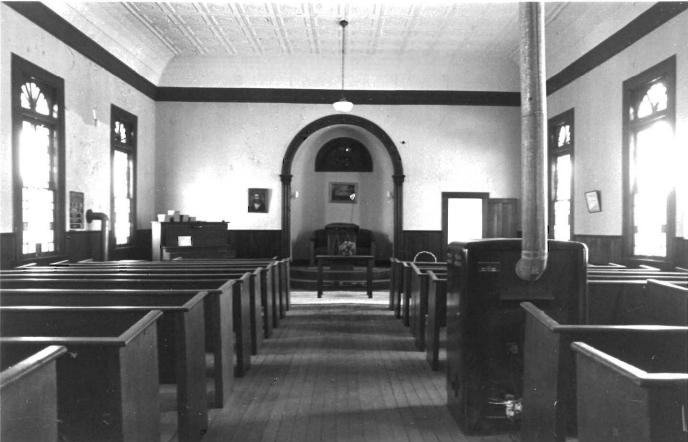

Exterior features include a rose window in the primary gable, a crescent window in the east elevation, and groups of lancet-shaped windows in rectangular openings.

Inside, the vaulted ceiling is impressive with its intricate patterns, pointed arches and bracework. Windows are deeply recessed on the inside, unlike the outside. Original woodwork is molded; enframements have bullseye corner blocks.

Much stained and leaded glass is present, some with religious images. Walls are plaster. Flooring consists of diagonal pine boards. The seating plan is three-aisle.

Location: SW corner of Gay and College Streets, Warrensburg; S24, T46N, R26W.