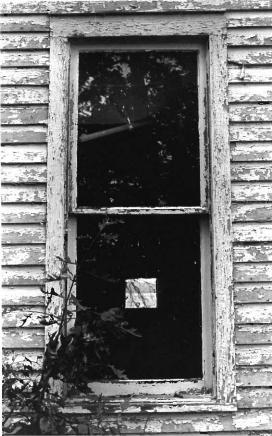

The primary entrance is double-leaf within a classical surround with an entablature supported by pilasters, and containing a Gothic-head window with tracery. Other windows on the original building are Gothic, with simple tracery and dentilated hoodmolds.

In 1970, a 30' x 30' addition containing classrooms, kitchen, restrooms and storage facilities was attached to the rear of the original building. Two original Gothic windows in the rear of the old building were recycled in the north elevation of the addition. The addition has a basement formerly used for Boy Scout meetings.