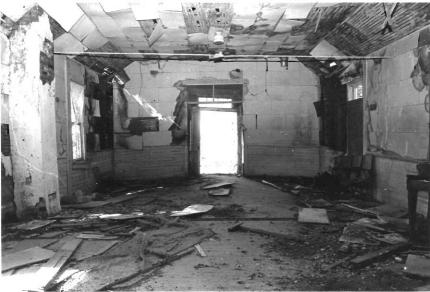

# \*\*\* CHRIST EPISCOPAL CHURCH, Warrensburg (#63) (Photos 56-67)

- 56-East and primary (north) elevations. Above buttressed sandstone walls, gables are shingled; front gable contains rose window.
- 57-East facade has crescent window with delicate muntins radiating from a central, five-pointed star.
  - 58-West facade.
- 59-Rear (south) elevation with tower containing art glass windows rising from three-sided apse.
- 60-Double-leaf main entrance has walnut doors with carved panels which probably are not original.
- 61-Window group detail in east elevation. Lancet-shaped windows are set within rectangular openings.
  - 62-View from rear of nave.
- 63-Looking southward from chancel; note rose window with art glass.
- 64-Vaulted ceiling consists of intricate patterns, pointed arches and bracework.
- 65-Looking west across nave. Many windows are in groups of threes.
  - 66-Basement view.
  - 67-Highest point in ceiling is above altar.

Built in 1885, the New Liberty Presbyterian Church at Denton served a rural congregation in southwestern Johnson County until a few years ago. When membership dwindled to five or six families, a decision was made to sell the building to local farmer Harry Gudde.

The rear elevation contains a three-sided apse with two pointed arch windows, and an entrance. The building rests on a stone foundation.

As in many rural church buildings, the interior featured a vaulted ceiling with contrasting panels of tongue and groove siding, plaster walls and wainscotting. A lowered, acoustic tile ceiling has been installed. Several bales of hay were stored inside when the building was visited in October 1993. The pews have been removed.