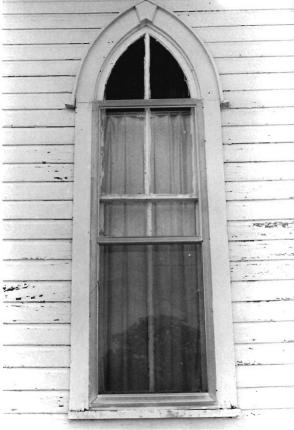

## 131-LATOUR CUMBERLAN D PRESBYTERIAN CHURCH, LaTour, Johnson County

Contact: Mrs. Dorothy Hayes, LaTour, MO (village trustee and church member)

Built in 1889, the LaTour Cumberland Presbyterian Church is a frame side-steeple example resting on a stone foundation. Detailing includes Gothic windows with hoodmolds and labels, corner pilasters, and a circular window in the front gable.