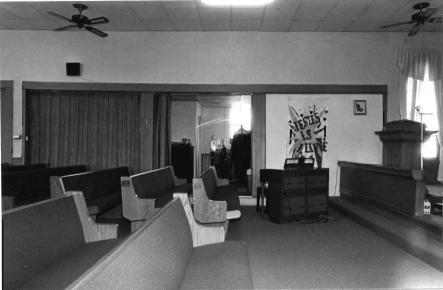

136-South elevation. Building has corner pilasters.

137-North elevation.

138-Small, three-sided apse projects from rear (west) elevation.

139-Gothic windows have elaborate hoodmolds.

140-Interior view. Building has simple vaulted ceiling, and wainscoting.