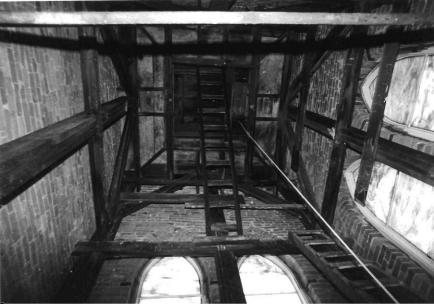

Despite dwindling membership, services continue to be held in the LaTour Cumberland Presbyterian Church (today the LaTour Presbyterian Church).

The rear of the sanctuary is entered from the vestibule (in the base of the tower) through double-doors. Pews are arranged in two rows from front to rear, in a typical three-aisle plan. The west end contains the chancel area and a rearward projection or apse, framed with a pointed arch with a keystone. The southwest corner of the chancel area contains two doorways into additions. The largest addition is a one-story concrete block Sunday school/kitchen wing. The other addition is a small, frame extension housing a restroom. The additions appear to have been constructed in the 1940s. The entrance to the restroom formerly was an outside entrance.

The vaulted ceiling consists of patterned woodwork. Interior woodwork including wainscoting appears to be original. Exterior doors are nonoriginal. Windows are old wood sash behind aluminum storms.

A privy behind the church (on the west) is the only outbuilding.