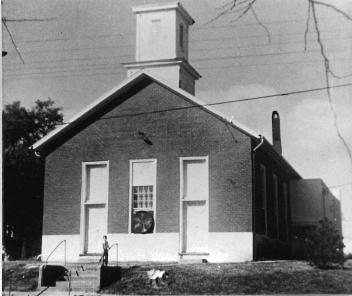

# 28-CHRISTIAN CHURCH OF KINGSVILLE, Kingsville, Johnson County

Contact: Robert Vollrath, 103 S. Walnut, Kingsville, MO (former chairman of church board).

The Christian Church of Kingsville, built in 1880, is a frame gable-end church combining Greek Revival and Gothic elements. The original portion of the east-facing building has a stone foundation.

The building was used for worship services until the members voted last year to disband and sell the building to the city of Kingsville. Membership, including inactive members, had dwindled to 26. Plans are under way for the building to be used as a day care center.

The primary entrance is double-leaf within a classical surround with an entablature supported by pilasters, and containing a Gothic-head window with tracery. Other windows on the original building are Gothic, with simple tracery and dentilated hoodmolds.