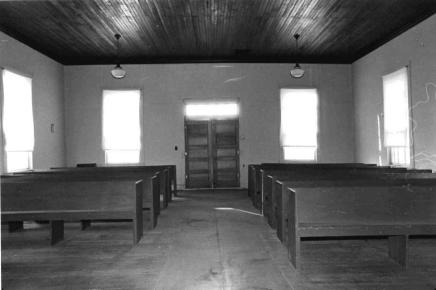

The primary entrance opens directly into the sanctuary, from which the pews have been removed. At the opposite end, an arch with a keystone defines the rearward projection or apse. Doorways in the sidewalls of the apse lead into the addition. Much of the historic woodwork is intact. The ceiling is acoustic tile.

According to church records, the principal carpenter was James B. Dobyns and his assistants were W. L. Pepper and James McDowell.

The interior layout is unusual in that the chancel area is immediately behind the narthex. The wall between narthex and sanctuary is curvilinear with the concave side toward the outside entrance. Behind a narrow door in the narthex, rough steps ascend to the attic. At the far end of the sanctuary, beyond the pews, partition walls have been added for classrooms and a kitchen. The painted wood floor in the middle aisle slopes away from the center of the aisle, presumably by design. The plan is three-aisle.