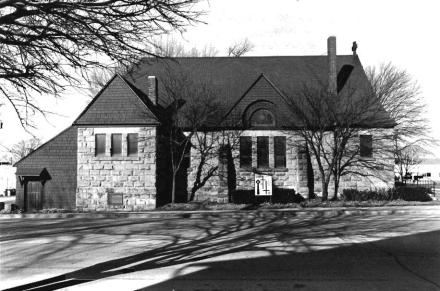

Wood shingles which fill the gable ends and cover the upper portion of the altar dome also clad a small vestibule at the rear of the building. The effect of shingles extending to ground level at this point provides a continuity that unifies the contrasting materials.

# \*\*\* CHRIST EPISCOPAL CHURCH, Warrensburg (#63) (Photos 56-67)

- 56-East and primary (north) elevations. Above buttressed sandstone walls, gables are shingled; front gable contains rose window.
- 57-East facade has crescent window with delicate muntins radiating from a central, five-pointed star.
  - 58-West facade.
- 59-Rear (south) elevation with tower containing art glass windows rising from three-sided apse.
- 60-Double-leaf main entrance has walnut doors with carved panels which probably are not original.
- 61-Window group detail in east elevation. Lancet-shaped windows are set within rectangular openings.
  - 62-View from rear of nave.
- 63-Looking southward from chancel; note rose window with art glass.
- 64-Vaulted ceiling consists of intricate patterns, pointed arches and bracework.
- 65-Looking west across nave. Many windows are in groups of threes.
  - 66-Basement view.
  - 67-Highest point in ceiling is above altar.