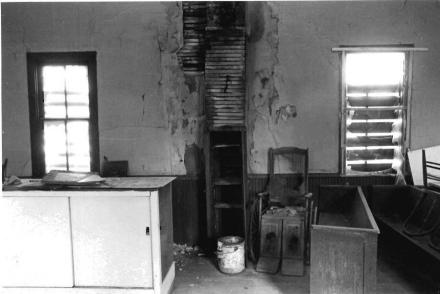

Exterior features include a rose window in the primary gable, a crescent window in the east elevation, and groups of lancet-shaped windows in rectangular openings.

Inside, the vaulted ceiling is impressive with its intricate patterns, pointed arches and bracework. Windows are deeply recessed on the inside, unlike the outside. Original woodwork is molded; enframements have bullseye corner blocks.

Much stained and leaded glass is present, some with religious images. Walls are plaster. Flooring consists of diagonal pine boards. The seating plan is three-aisle.

Location: SW corner of Gay and College Streets, Warrensburg; S24, T46N, R26W.

# \*\*\* CHRIST EPISCOPAL CHURCH, Warrensburg (#63) (Photos 56-67)

- 56-East and primary (north) elevations. Above buttressed sandstone walls, gables are shingled; front gable contains rose window.
- 57-East facade has crescent window with delicate muntins radiating from a central, five-pointed star.
  - 58-West facade.
- 59-Rear (south) elevation with tower containing art glass windows rising from three-sided apse.
- 60-Double-leaf main entrance has walnut doors with carved panels which probably are not original.
- 61-Window group detail in east elevation. Lancet-shaped windows are set within rectangular openings.
  - 62-View from rear of nave.
- 63-Looking southward from chancel; note rose window with art glass.
- 64-Vaulted ceiling consists of intricate patterns, pointed arches and bracework.
- 65-Looking west across nave. Many windows are in groups of threes.
  - 66-Basement view.
  - 67-Highest point in ceiling is above altar.