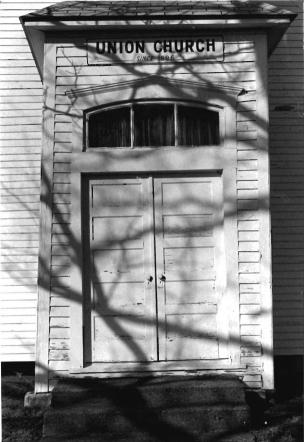

## \*\*\* KINGSVILLE CHRISTIAN CHURCH

Kingsville (#28) (Photos 35-45)

- 35-South and east (primary) elevations. Stylistically, this building combines Greek Revival and Gothic elements.
- 36-South elevation. Addition, left, was constructed in 1970.
- 37-North elevation. Addition, right, contains two recycled windows from original rear portion.
  - 38-Rear (west) elevation.
- 39-Double-leaf entrance features Gothic-head window with tracery within classical entablature with pilasters.
- 40-Gothic original windows contain simple tracery, dentilated hoodmolds. Glass is mottled.
- 41-Looking west toward chancel from rear of nave. Most pews have been sold.
  - 42-Side view of chancel and archway of apse.
  - 43-Facing rear of church, from chancel.
- 44-View looking north across nave toward blocked-in window where a furnace room was added several years ago.
- 45-View along north wall of 1970 addition, looking east toward original building.