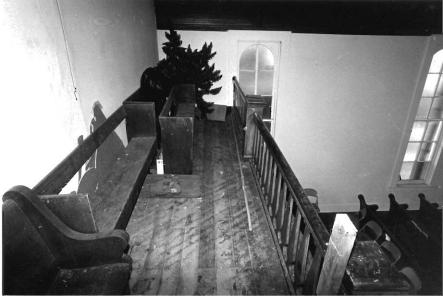

# \*\*\* CHRIST EPISCOPAL CHURCH, Warrensburg (#63) (Photos 56-67)

- 56-East and primary (north) elevations. Above buttressed sandstone walls, gables are shingled; front gable contains rose window.
- 57-East facade has crescent window with delicate muntins radiating from a central, five-pointed star.
  - 58-West facade.
- 59-Rear (south) elevation with tower containing art glass windows rising from three-sided apse.
- 60-Double-leaf main entrance has walnut doors with carved panels which probably are not original.
- 61-Window group detail in east elevation. Lancet-shaped windows are set within rectangular openings.
  - 62-View from rear of nave.
- 63-Looking southward from chancel; note rose window with art glass.
- 64-Vaulted ceiling consists of intricate patterns, pointed arches and bracework.
- 65-Looking west across nave. Many windows are in groups of threes.
  - 66-Basement view.
  - 67-Highest point in ceiling is above altar.