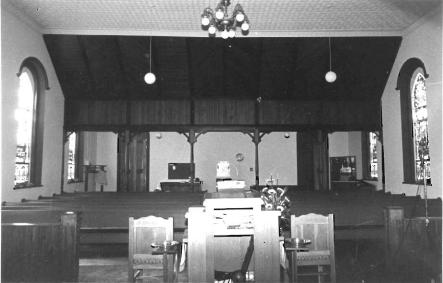

# \*\*\* CHRIST EPISCOPAL CHURCH, Warrensburg (#63) (Photos 56-67)

- 56-East and primary (north) elevations. Above buttressed sandstone walls, gables are shingled; front gable contains rose window.
- 57-East facade has crescent window with delicate muntins radiating from a central, five-pointed star.
  - 58-West facade.
- 59-Rear (south) elevation with tower containing art glass windows rising from three-sided apse.
- 60-Double-leaf main entrance has walnut doors with carved panels which probably are not original.
- 61-Window group detail in east elevation. Lancet-shaped windows are set within rectangular openings.
  - 62-View from rear of nave.
- 63-Looking southward from chancel; note rose window with art glass.
- 64-Vaulted ceiling consists of intricate patterns, pointed arches and bracework.
- 65-Looking west across nave. Many windows are in groups of threes.
  - 66-Basement view.
  - 67-Highest point in ceiling is above altar.