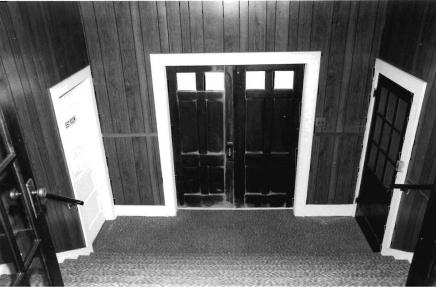

# \*\*\* CHRIST EPISCOPAL CHURCH, Warrensburg (#63) (Photos 56-67)

- 56-East and primary (north) elevations. Above buttressed sandstone walls, gables are shingled; front gable contains rose window.
- 57-East facade has crescent window with delicate muntins radiating from a central, five-pointed star.
  - 58-West facade.
- 59-Rear (south) elevation with tower containing art glass windows rising from three-sided apse.
- 60-Double-leaf main entrance has walnut doors with carved panels which probably are not original.
- 61-Window group detail in east elevation. Lancet-shaped windows are set within rectangular openings.
  - 62-View from rear of nave.
- 63-Looking southward from chancel; note rose window with art glass.
- 64-Vaulted ceiling consists of intricate patterns, pointed arches and bracework.
- 65-Looking west across nave. Many windows are in groups of threes.
  - 66-Basement view.
  - 67-Highest point in ceiling is above altar.