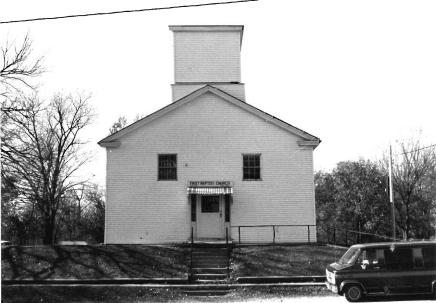

## 63-CHRIST EPISCOPAL CHURCH, Gay and

College Streets, Warrensburg, Johnson County

Contact: Roger Ewing, 240 NW 400 Rd., Warrensburg, MO (Lay minister not contacted for project)

Christ Episcopal Church, 136 E. Gay St., Warrensburg, has lower walls of rough-faced sandstone and gables filled with wood shingles. Stylistically, it seems to be some sort of Shingle/Romanesque hybrid; Tudor is also suggested. Constructed in 1899, it is the latest church building in the survey group, and it is unique within the Show-Me Region.

This is a gable-end church building, but not in the vernacular sense. Christ Episcopal Church is a complex, architect-designed building.

The building lacks some key Romanesque elements, notably deeply recessed door and window openings and round arches. However, the combination of rough-faced stone and dark wood shingles is very pleasing. Unlike most older urban church buildings, Christ Episcopal's integrity has not been compromised by an addition or significant alterations.

The building's approximately 20-inch thick sandstone walls are buttressed on the side elevations. Above a three-sided stone apse in the rear, a five-sided upper portion contains windows which allow natural illumination of the altar area. The tall gable roof has lower cross-gables; above the altar dome, however, the main roof terminates in a three-planed hip.