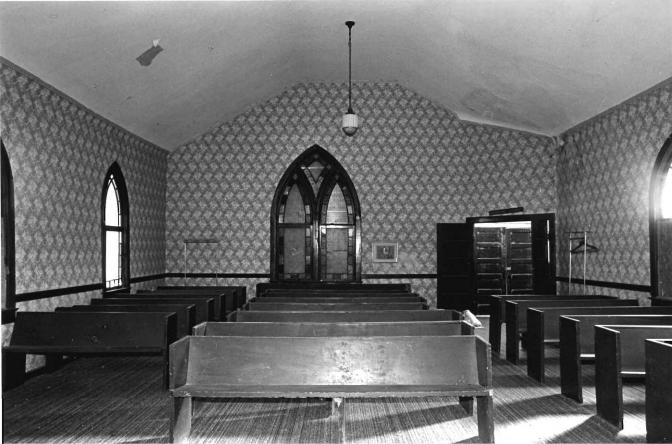

Classical influences are suggested by pedimented door and window enframements, pilaster corner boards and wide cornice boards. The primary elevation features a lunette window in the gable and a fine double-leaf, transomed entrance with original-looking panel doors. Windows are 9/9s in old wood sash. The building rests on a foundation of spaced stones.

According to church records, the principal carpenter was James B. Dobyns and his assistants were W. L. Pepper and James McDowell.

The interior layout is unusual in that the chancel area is immediately behind the narthex. The wall between narthex and sanctuary is curvilinear with the concave side toward the outside entrance. Behind a narrow door in the narthex, rough steps ascend to the attic. At the far end of the sanctuary, beyond the pews, partition walls have been added for classrooms and a kitchen. The painted wood floor in the middle aisle slopes away from the center of the aisle, presumably by design. The plan is three-aisle.