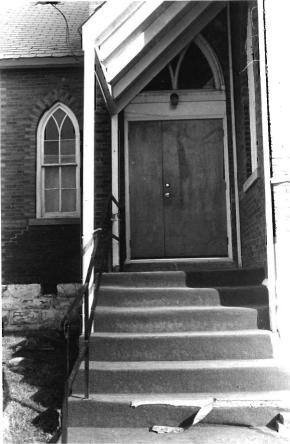

# \*\*\* CHRIST EPISCOPAL CHURCH, Warrensburg (#63) (Photos 56-67)

- 56-East and primary (north) elevations. Above buttressed sandstone walls, gables are shingled; front gable contains rose window.
- 57-East facade has crescent window with delicate muntins radiating from a central, five-pointed star.
  - 58-West facade.
- 59-Rear (south) elevation with tower containing art glass windows rising from three-sided apse.
- 60-Double-leaf main entrance has walnut doors with carved panels which probably are not original.
- 61-Window group detail in east elevation. Lancet-shaped windows are set within rectangular openings.
  - 62-View from rear of nave.
- 63-Looking southward from chancel; note rose window with art glass.
- 64-Vaulted ceiling consists of intricate patterns, pointed arches and bracework.
- 65-Looking west across nave. Many windows are in groups of threes.
  - 66-Basement view.
  - 67-Highest point in ceiling is above altar.