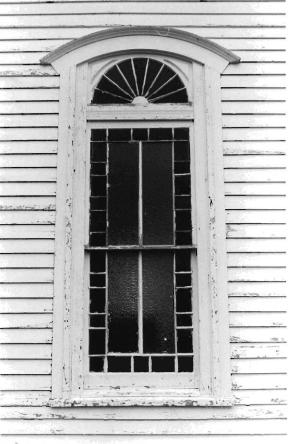

Exterior features include a rose window in the primary gable, a crescent window in the east elevation, and groups of lancet-shaped windows in rectangular openings.

Inside, the vaulted ceiling is impressive with its intricate patterns, pointed arches and bracework. Windows are deeply recessed on the inside, unlike the outside. Original woodwork is molded; enframements have bullseye corner blocks.

Much stained and leaded glass is present, some with religious images. Walls are plaster. Flooring consists of diagonal pine boards. The seating plan is three-aisle.

Location: SW corner of Gay and College Streets, Warrensburg; S24, T46N, R26W.