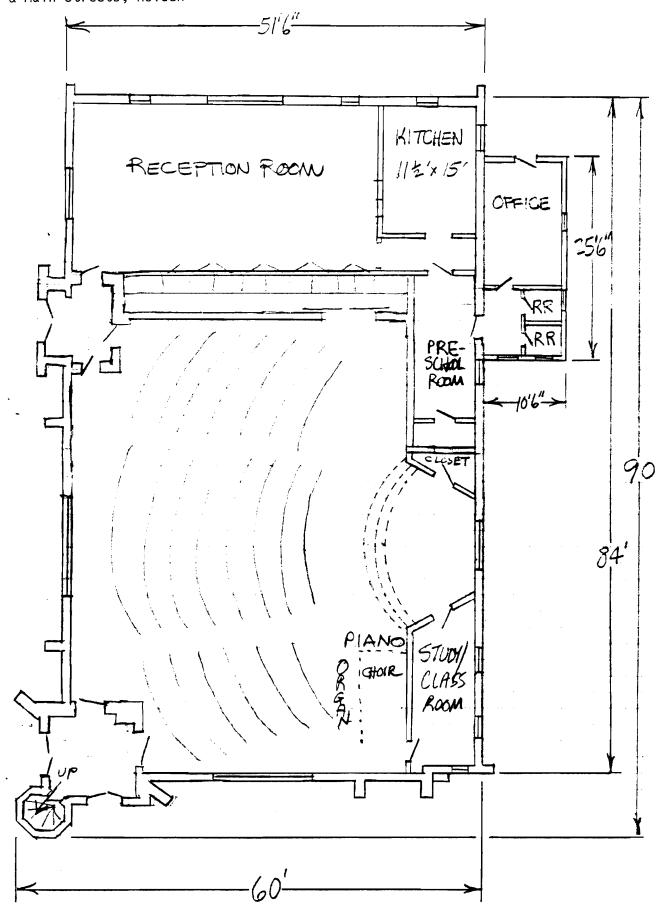

## 79-FIRST PRESBYTERIAN CHURCH, Fifth

and Main Streets, Holden, Johnson County

Contact: Kenneth C. Nordvall, 501 S. Main St., Holden, MO (pastor).

The most complex building in the survey group, the First Presbyterian Church in Holden is a good and relatively unaltered brick church building with several Gothic Revival features. The seating plan is four-aisle, with three groupings of curved seats arranged in graduated segments.

Built in 1881 for approximately \$12,000, the First Presbyterian Church has a tall, square bell tower with a spire with entrances in its base. A slim, octagonal tower containing a stairway is attached to the larger tower. The north and west elevations are buttressed (brick with stone copings), as are all corners. Decorative brickwork enriches the cornice. The foundation is limestone.

This side-steeple building was designed by St.Louis architect J. H. Maurice.

It is not clear whether the east quarter of the building was constructed at <u>precisely</u> the same time as the main portion containing the sanctuary. But the similarity and condition of its share of the foundation, brickwork, windows and buttressing indicate that it is nearly as old, if not precisely as old, as the main block.

With the exception of a small addition, most windows are installed within segmental Gothic arches. The large and complex Gothic windows on the north and east elevations have keystones and brickwork archivolts. The bell tower contains two round windows with art glass in a quatrafoil pattern. Numerous Christian symbols are depicted in the art glass.

There are two vestibules, one in the northwest corner and one in the northeast corner of the sanctuary. Outside doors are wood, but apparently are not historic. Interior doors appear to be old and original.

The interior has much original woodwork including a fine patterned ceiling with capital-like brackets at the base of the primary beams.

The rostrum is flanked by a classroom on the west and a small closet, behind which is the preschool room, on the east.

The interior was partially remodeled and a one-story brick addition containing restrooms and office space was constructed on the southeast end in the 1960s. Other remodeling includes the removal of all but one sliding door between the sanctuary and the east reception room (to provide space for a row of closets for storage of folding chairs, tables and other equipment) and installation of modern kitchen in the southeast corner.