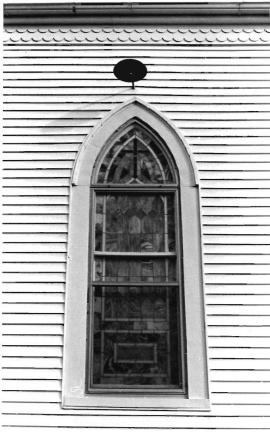

Exterior features include a rose window in the primary gable, a crescent window in the east elevation, and groups of lancet-shaped windows in rectangular openings.

Inside, the vaulted ceiling is impressive with its intricate patterns, pointed arches and bracework. Windows are deeply recessed on the inside, unlike the outside. Original woodwork is molded; enframements have bullseye corner blocks.

Much stained and leaded glass is present, some with religious images. Walls are plaster. Flooring consists of diagonal pine boards. The seating plan is three-aisle.

Location: SW corner of Gay and College Streets, Warrensburg; S24, T46N, R26W.

# \*\*\* CHRIST EPISCOPAL CHURCH, Warrensburg (#63) (Photos 56-67)

- 56-East and primary (north) elevations. Above buttressed sandstone walls, gables are shingled; front gable contains rose window.
- 57-East facade has crescent window with delicate muntins radiating from a central, five-pointed star.
  - 58-West facade.
- 59-Rear (south) elevation with tower containing art glass windows rising from three-sided apse.
- 60-Double-leaf main entrance has walnut doors with carved panels which probably are not original.
- 61-Window group detail in east elevation. Lancet-shaped windows are set within rectangular openings.
  - 62-View from rear of nave.
- 63-Looking southward from chancel; note rose window with art glass.
- 64-Vaulted ceiling consists of intricate patterns, pointed arches and bracework.
- 65-Looking west across nave. Many windows are in groups of threes.
  - 66-Basement view.
  - 67-Highest point in ceiling is above altar.