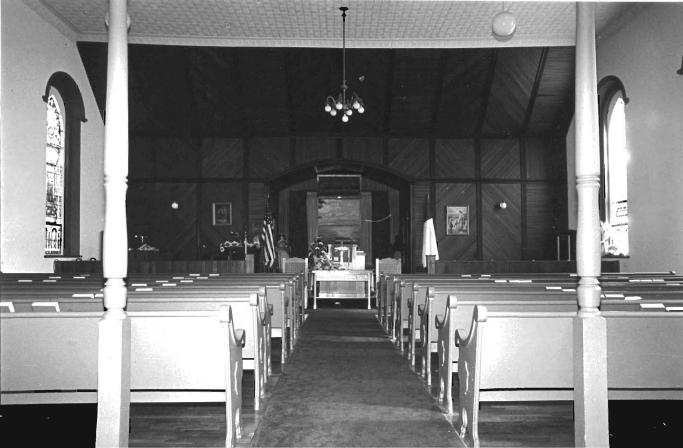

Much stained and leaded glass is present, some with religious images. Walls are plaster. Flooring consists of diagonal pine boards. The seating plan is three-aisle.

Location: SW corner of Gay and College Streets, Warrensburg; S24, T46N, R26W.

# \*\*\* CHRIST EPISCOPAL CHURCH, Warrensburg (#63) (Photos 56-67)

- 56-East and primary (north) elevations. Above buttressed sandstone walls, gables are shingled; front gable contains rose window.
- 57-East facade has crescent window with delicate muntins radiating from a central, five-pointed star.
  - 58-West facade.
- 59-Rear (south) elevation with tower containing art glass windows rising from three-sided apse.
- 60-Double-leaf main entrance has walnut doors with carved panels which probably are not original.
- 61-Window group detail in east elevation. Lancet-shaped windows are set within rectangular openings.
  - 62-View from rear of nave.
- 63-Looking southward from chancel; note rose window with art glass.
- 64-Vaulted ceiling consists of intricate patterns, pointed arches and bracework.
- 65-Looking west across nave. Many windows are in groups of threes.
  - 66-Basement view.
  - 67-Highest point in ceiling is above altar.