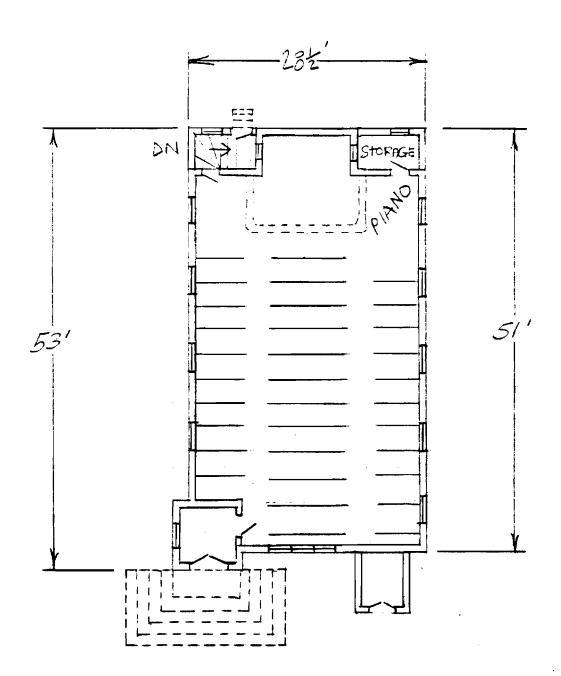

The building's approximately 20-inch thick sandstone walls are buttressed on the side elevations. Above a three-sided stone apse in the rear, a five-sided upper portion contains windows which allow natural illumination of the altar area. The tall gable roof has lower cross-gables; above the altar dome, however, the main roof terminates in a three-planed hip.

Wood shingles which fill the gable ends and cover the upper portion of the altar dome also clad a small vestibule at the rear of the building. The effect of shingles extending to ground level at this point provides a continuity that unifies the contrasting materials.

Exterior features include a rose window in the primary gable, a crescent window in the east elevation, and groups of lancet-shaped windows in rectangular openings.

Inside, the vaulted ceiling is impressive with its intricate patterns, pointed arches and bracework. Windows are deeply recessed on the inside, unlike the outside. Original woodwork is molded; enframements have bullseye corner blocks.

Much stained and leaded glass is present, some with religious images. Walls are plaster. Flooring consists of diagonal pine boards. The seating plan is three-aisle.

Location: SW corner of Gay and College Streets, Warrensburg; S24, T46N, R26W.