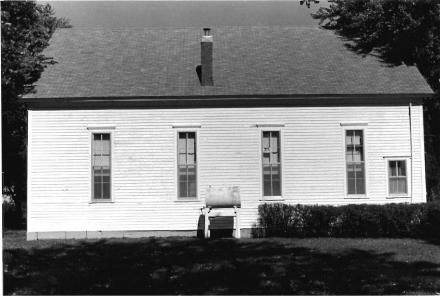

## 63-CHRIST EPISCOPAL CHURCH, Gay and

College Streets, Warrensburg, Johnson County

Contact: Roger Ewing, 240 NW 400 Rd., Warrensburg, MO (Lay minister not contacted for project)

Christ Episcopal Church, 136 E. Gay St., Warrensburg, has lower walls of rough-faced sandstone and gables filled with wood shingles. Stylistically, it seems to be some sort of Shingle/Romanesque hybrid; Tudor is also suggested. Constructed in 1899, it is the latest church building in the survey group, and it is unique within the Show-Me Region.

This is a gable-end church building, but not in the vernacular sense. Christ Episcopal Church is a complex, architect-designed building.

The building lacks some key Romanesque elements, notably deeply recessed door and window openings and round arches. However, the combination of rough-faced stone and dark wood shingles is very pleasing. Unlike most older urban church buildings, Christ Episcopal's integrity has not been compromised by an addition or significant alterations.

The building's approximately 20-inch thick sandstone walls are buttressed on the side elevations. Above a three-sided stone apse in the rear, a five-sided upper portion contains windows which allow natural illumination of the altar area. The tall gable roof has lower cross-gables; above the altar dome, however, the main roof terminates in a three-planed hip.

Exterior features include a rose window in the primary gable, a crescent window in the east elevation, and groups of lancet-shaped windows in rectangular openings.

Inside, the vaulted ceiling is impressive with its intricate patterns, pointed arches and bracework. Windows are deeply recessed on the inside, unlike the outside. Original woodwork is molded; enframements have bullseye corner blocks.