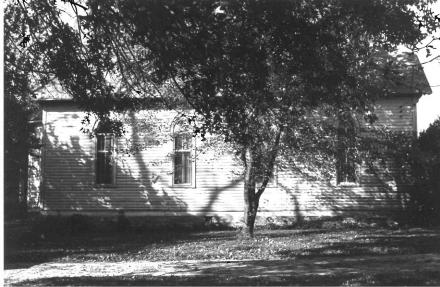

## 131-LATOUR CUMBERLAN D PRESBYTERIAN CHURCH, LaTour, Johnson County

Contact: Mrs. Dorothy Hayes, LaTour, MO (village trustee and church member)

Built in 1889, the LaTour Cumberland Presbyterian Church is a frame side-steeple example resting on a stone foundation. Detailing includes Gothic windows with hoodmolds and labels, corner pilasters, and a circular window in the front gable.

The vaulted ceiling consists of patterned woodwork. Interior woodwork including wainscoting appears to be original. Exterior doors are nonoriginal. Windows are old wood sash behind aluminum storms.

A privy behind the church (on the west) is the only outbuilding.