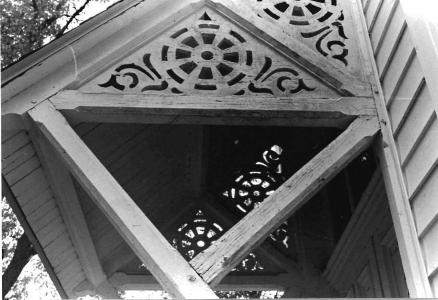

Exterior features include a rose window in the primary gable, a crescent window in the east elevation, and groups of lancet-shaped windows in rectangular openings.

Inside, the vaulted ceiling is impressive with its intricate patterns, pointed arches and bracework. Windows are deeply recessed on the inside, unlike the outside. Original woodwork is molded; enframements have bullseye corner blocks.