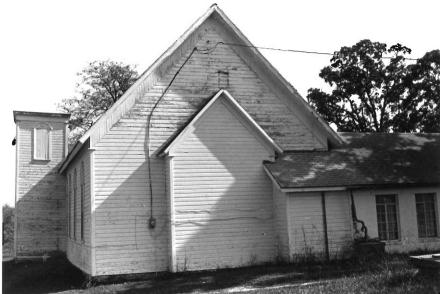

## 131-LATOUR CUMBERLAN D PRESBYTERIAN CHURCH, LaTour, Johnson County

Contact: Mrs. Dorothy Hayes, LaTour, MO (village trustee and church member)

Built in 1889, the LaTour Cumberland Presbyterian Church is a frame side-steeple example resting on a stone foundation. Detailing includes Gothic windows with hoodmolds and labels, corner pilasters, and a circular window in the front gable.

Despite dwindling membership, services continue to be held in the LaTour Cumberland Presbyterian Church (today the LaTour Presbyterian Church).

The rear of the sanctuary is entered from the vestibule (in the base of the tower) through double-doors. Pews are arranged in two rows from front to rear, in a typical three-aisle plan. The west end contains the chancel area and a rearward projection or apse, framed with a pointed arch with a keystone. The southwest corner of the chancel area contains two doorways into additions. The largest addition is a one-story concrete block Sunday school/kitchen wing. The other addition is a small, frame extension housing a restroom. The additions appear to have been constructed in the 1940s. The entrance to the restroom formerly was an outside entrance.