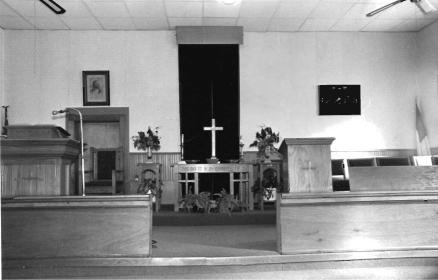

Location: West side of County Road 971, approximately .25 mile north of Missouri Highway 2; S8, T44N, R27W.

| RCHITECTURAL/HICTORIC INV                                                                                                 | ENTORY SUP'TY FORM                                       |                                                       |          |
|---------------------------------------------------------------------------------------------------------------------------|----------------------------------------------------------|-------------------------------------------------------|----------|
| 4. P                                                                                                                      |                                                          | HILHOWEE LOWNSHIP (DENTON)                            |          |
| Johnson                                                                                                                   | New Liberty Presbyterian Chur                            | rch                                                   | 1        |
| LOCATION OF Show-Me Regional MESATIVES Planning Commission                                                                | THER NAME(S)                                             |                                                       |          |
| SPECIFIC LEGAL LOCATION 27W SECTION 8                                                                                     | IS. THEMATIC CATEGORY                                    | 28. NO. OF STORIES                                    |          |
| F CITY OR TOWN, STREET ADDRESS                                                                                            | Historic /Architectural  17. DATE(S) OR PERIOD  1885     | ZS. BASEMENT? YES ( ) NO ( X) 30. FOUNDATION MATERIAL | NOSMUOL  |
| TY OR TOWN IF RURAL, VICINITY Denton                                                                                      | is. STILE OR DESIGN Gothic Revival                       | Stone                                                 | Y OF     |
| DESCRIPTION OF LOCATION                                                                                                   | IS. ARCHITECT OR ENGINEER                                | Frame                                                 |          |
| Part of NE of                                                                                                             | 20. CONTRACTOR OR BUILDER                                | 32 ROOF TYPE AND MATERIAL Gable: asphalt              |          |
| NWA of SWA of<br>Section 8,                                                                                               | Und.  ZI. ORIGINAL USE, IF APPARENT Church               | 33. MG. OF BAYS FRONT SIDE                            | New      |
| Chilhowee Twp.                                                                                                            | 22. PRESENT USE                                          | NOOR STREAM                                           | •        |
| (Approx. 1/4 mile north of Hwy. 2 in the southwest part                                                                   | Church 23. OWNERSHIP PUBLIC( )                           | 35. PLIN SHAPE Rectangular 36. CHANGES ADDITION( )    | Libert   |
| of Section 3)                                                                                                             | PRIVATE(Y ) 24. OWNER'S NAME AND ADDRESS                 | MOVED()                                               | ty<br>Pr |
| MTU ESTANIORDCO                                                                                                           | New Liberty Presbyterian Church                          | ST. CONDITION  INTERIOR                               | esby     |
| LONG                                                                                                                      | 25. OPEN TO PUBLIC? YES(X)                               | SAL PRESERVATION YES (X )                             | yter     |
| SITE ( ) STRUCTURE ( SUILDING (Y ) OBJECT (                                                                               | NO( ) ZEL LOCAL CONTACT PERSON OR ORGANIZATION           | UNDERWAY? NO ( )                                      | lan      |
| CN HATTCHAL YES ( ) IZ IS IT YES ( REGISTER? NO ( Y ) ELIGIBLE? NO (                                                      | Show-Me RPC  27. OTHER SURVEYS IN WHICH INCLUDED         | BY WAT? MG(X)                                         | Chur     |
| PART OF ESTAB. YES ( ) 14. DISTRICT YES ( ) HST. DISTRICT P NO (X ) POTENTIAL? NO (                                       | None                                                     | 40, VISIBLE FROM YES ( X) PUBLIC ROAD ? NO( )         | Ę.       |
| NAME OF ESTABLISHED DISTRICT                                                                                              |                                                          | 4L DISTANCE FROM AND                                  |          |
| FURTHER DESCRIPTION OF IMPORTANT FEATU                                                                                    | RES                                                      |                                                       |          |
| The pointed arch windows incluentrance have hood molds. The sunburst design is centered unsions of this rectangular frame | nder the front gable. The dimen-                         |                                                       |          |
| HISTORY AND SIGNIFICANCE                                                                                                  |                                                          | N-7                                                   |          |
| This building was built and defounded.                                                                                    | edicated in the fall of 1885, when                       | the church was                                        |          |
| Tourided.                                                                                                                 | •                                                        | •                                                     |          |
|                                                                                                                           |                                                          |                                                       | 44N      |
|                                                                                                                           |                                                          | •                                                     | L        |
| DESCRIPTION OF ENVIRONMENT AND GUITBUIL                                                                                   | LOINGS                                                   |                                                       | 27W      |
| The Denton Community Building road which runs north-south of                                                              | (formerly Denton School) is across this church building. | the gravel county                                     | ¥        |
| Mr.&Mrs. J.W.Fisher, "New Libe article in The Holden Progress                                                             | rty Church Has Centennial,"<br>(7/18/85); site visit.    | R. Maserand 47. ORGANIZATION                          | 8        |
| URN THIS FORM WHEN COMPLETED TO                                                                                           | : OFFICE OF HISTORIC PRESERVATION P.O. BOX 176           | Show-Me RPC                                           |          |
|                                                                                                                           | P.U. BUX 176 WISSOURI REIOZ                              | 9/21/84 -                                             | İ        |