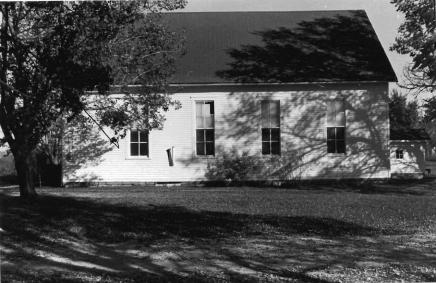

## 16-COLUMBUS CHRISTIAN CHURCH.

Columbus, Johnson County

Contacts: Mr. and Mrs. Milton Clifton, 793 NW UU Highway, Centerview, MO 64019.

The Columbus Christian Church (today the Community Christian Church) is a frame, gable-end building with some well-preserved classical features. The church was organized in 1840 and the present building, constructed in 1868 or 1870, is still used for services. Columbus is the oldest white settlement in Johnson County, and the first county court met nearby.

Classical influences are suggested by pedimented door and window enframements, pilaster corner boards and wide cornice boards. The primary elevation features a lunette window in the gable and a fine double-leaf, transomed entrance with original-looking panel doors. Windows are 9/9s in old wood sash. The building rests on a foundation of spaced stones.