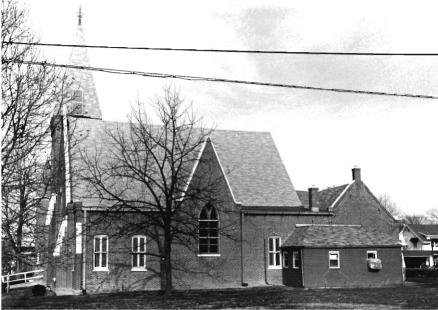

## 79-FIRST PRESBYTERIAN CHURCH, Fifth

and Main Streets, Holden, Johnson County

Contact: Kenneth C. Nordvall, 501 S. Main St., Holden, MO (pastor).

The most complex building in the survey group, the First Presbyterian Church in Holden is a good and relatively unaltered brick church building with several Gothic Revival features. The seating plan is four-aisle, with three groupings of curved seats arranged in graduated segments.

Built in 1881 for approximately \$12,000, the First Presbyterian Church has a tall, square bell tower with a spire with entrances in its base. A slim, octagonal tower containing a stairway is attached to the larger tower. The north and west elevations are buttressed (brick with stone copings), as are all corners. Decorative brickwork enriches the cornice. The foundation is limestone.

The interior was partially remodeled and a one-story brick addition containing restrooms and office space was constructed on the southeast end in the 1960s. Other remodeling includes the removal of all but one sliding door between the sanctuary and the east reception room (to provide space for a row of closets for storage of folding chairs, tables and other equipment) and installation of modern kitchen in the southeast corner.