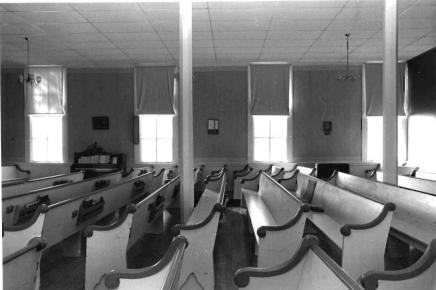

# \*\*\* CHRIST EPISCOPAL CHURCH, Warrensburg (#63) (Photos 56-67)

- 56-East and primary (north) elevations. Above buttressed sandstone walls, gables are shingled; front gable contains rose window.
- 57-East facade has crescent window with delicate muntins radiating from a central, five-pointed star.
  - 58-West facade.
- 59-Rear (south) elevation with tower containing art glass windows rising from three-sided apse.
- 60-Double-leaf main entrance has walnut doors with carved panels which probably are not original.
- 61-Window group detail in east elevation. Lancet-shaped windows are set within rectangular openings.
  - 62-View from rear of nave.
- 63-Looking southward from chancel; note rose window with art glass.
- 64-Vaulted ceiling consists of intricate patterns, pointed arches and bracework.
- 65-Looking west across nave. Many windows are in groups of threes.
  - 66-Basement view.
  - 67-Highest point in ceiling is above altar.