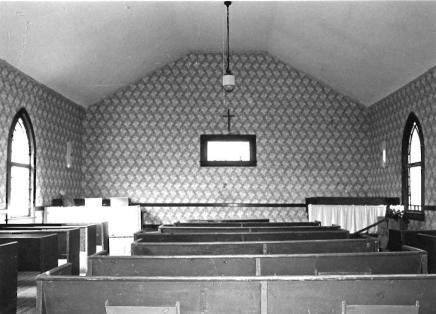

Classical influences are suggested by pedimented door and window enframements, pilaster corner boards and wide cornice boards. The primary elevation features a lunette window in the gable and a fine double-leaf, transomed entrance with original-looking panel doors. Windows are 9/9s in old wood sash. The building rests on a foundation of spaced stones.

According to church records, the principal carpenter was James B. Dobyns and his assistants were W. L. Pepper and James McDowell.

The interior layout is unusual in that the chancel area is immediately behind the narthex. The wall between narthex and sanctuary is curvilinear with the concave side toward the outside entrance. Behind a narrow door in the narthex, rough steps ascend to the attic. At the far end of the sanctuary, beyond the pews, partition walls have been added for classrooms and a kitchen. The painted wood floor in the middle aisle slopes away from the center of the aisle, presumably by design. The plan is three-aisle.