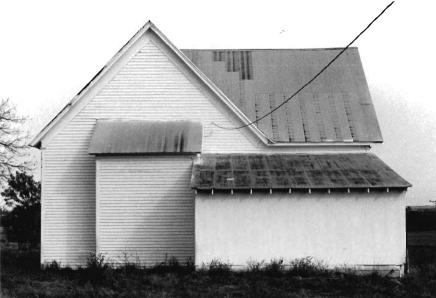

In 1970, a 30' x 30' addition containing classrooms, kitchen, restrooms and storage facilities was attached to the rear of the original building. Two original Gothic windows in the rear of the old building were recycled in the north elevation of the addition. The addition has a basement formerly used for Boy Scout meetings.