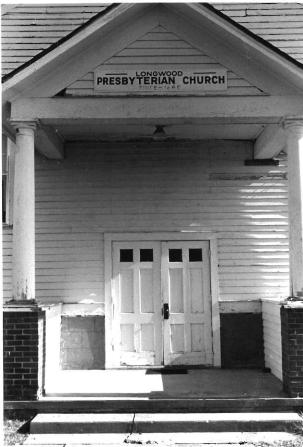

## 63-CHRIST EPISCOPAL CHURCH, Gay and

College Streets, Warrensburg, Johnson County

Contact: Roger Ewing, 240 NW 400 Rd., Warrensburg, MO (Lay minister not contacted for project)

Christ Episcopal Church, 136 E. Gay St., Warrensburg, has lower walls of rough-faced sandstone and gables filled with wood shingles. Stylistically, it seems to be some sort of Shingle/Romanesque hybrid; Tudor is also suggested. Constructed in 1899, it is the latest church building in the survey group, and it is unique within the Show-Me Region.

This is a gable-end church building, but not in the vernacular sense. Christ Episcopal Church is a complex, architect-designed building.

The building lacks some key Romanesque elements, notably deeply recessed door and window openings and round arches. However, the combination of rough-faced stone and dark wood shingles is very pleasing. Unlike most older urban church buildings, Christ Episcopal's integrity has not been compromised by an addition or significant alterations.