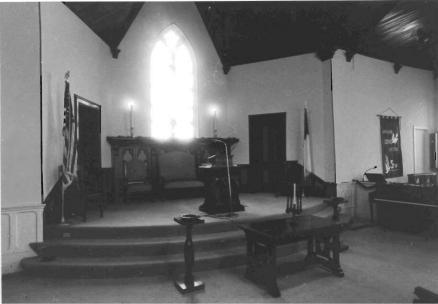

Exterior features include a rose window in the primary gable, a crescent window in the east elevation, and groups of lancet-shaped windows in rectangular openings.

Inside, the vaulted ceiling is impressive with its intricate patterns, pointed arches and bracework. Windows are deeply recessed on the inside, unlike the outside. Original woodwork is molded; enframements have bullseye corner blocks.

Much stained and leaded glass is present, some with religious images. Walls are plaster. Flooring consists of diagonal pine boards. The seating plan is three-aisle.

Location: SW corner of Gay and College Streets, Warrensburg; S24, T46N, R26W.