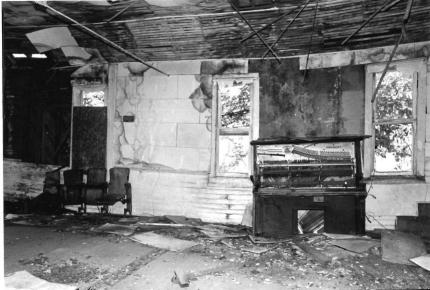

# \*\*\* CHRIST EPISCOPAL CHURCH, Warrensburg (#63) (Photos 56-67)

- 56-East and primary (north) elevations. Above buttressed sandstone walls, gables are shingled; front gable contains rose window.
- 57-East facade has crescent window with delicate muntins radiating from a central, five-pointed star.
  - 58-West facade.
- 59-Rear (south) elevation with tower containing art glass windows rising from three-sided apse.
- 60-Double-leaf main entrance has walnut doors with carved panels which probably are not original.
- 61-Window group detail in east elevation. Lancet-shaped windows are set within rectangular openings.
  - 62-View from rear of nave.
- 63-Looking southward from chancel; note rose window with art glass.
- 64-Vaulted ceiling consists of intricate patterns, pointed arches and bracework.
- 65-Looking west across nave. Many windows are in groups of threes.
  - 66-Basement view.
  - 67-Highest point in ceiling is above altar.

Although this building was eliminated from the final survey group, it is included in the report because it and two others already had been measured and photographed.

Above the double-leaf entrance (and still present) is a Gothic window with tracery. A lunette window also is centered in the primary (east) elevation. Gothic-head windows with hoodmolds are present throughout the building. Glass is clear, not stained or colored.

136-South elevation. Building has corner pilasters.

137-North elevation.

138-Small, three-sided apse projects from rear (west) elevation.

139-Gothic windows have elaborate hoodmolds.

140-Interior view. Building has simple vaulted ceiling, and wainscoting.

141-Looking southeast from inside church. Building across road is former Denton Schoolhouse.

NEW LIBERTY PRESBYTERIAN CHURCH

Denton, Johnson County, Missouri

> N