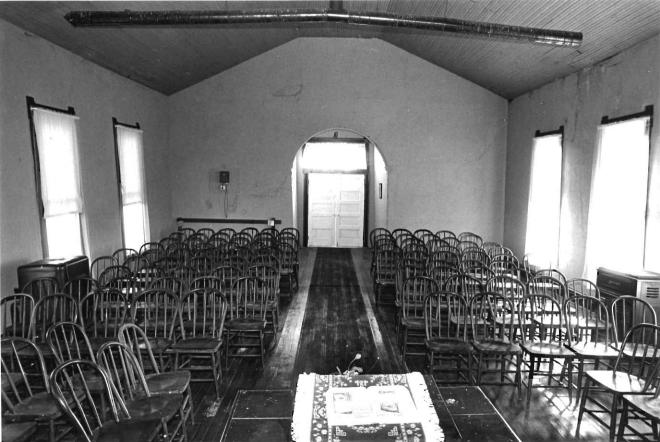

The rear elevation contains a three-sided apse with two pointed arch windows, and an entrance. The building rests on a stone foundation.

As in many rural church buildings, the interior featured a vaulted ceiling with contrasting panels of tongue and groove siding, plaster walls and wainscotting. A lowered, acoustic tile ceiling has been installed. Several bales of hay were stored inside when the building was visited in October 1993. The pews have been removed.

136-South elevation. Building has corner pilasters.

137-North elevation.

138-Small, three-sided apse projects from rear (west) elevation.

139-Gothic windows have elaborate hoodmolds.

140-Interior view. Building has simple vaulted ceiling, and wainscoting.