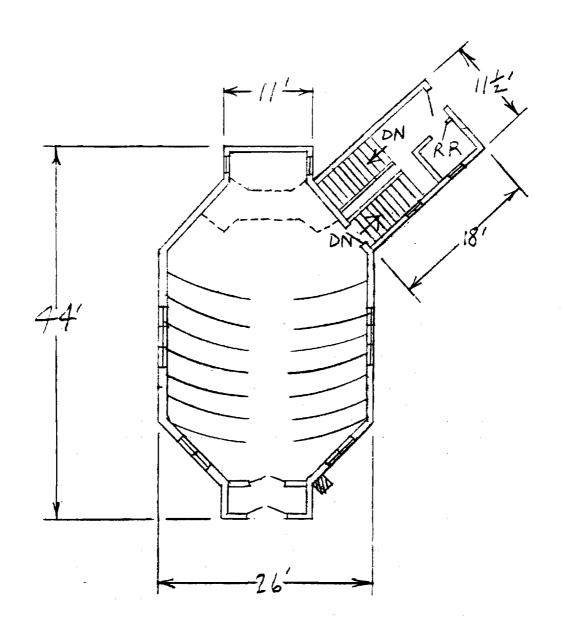

## 63-CHRIST EPISCOPAL CHURCH, Gay and

College Streets, Warrensburg, Johnson County

Contact: Roger Ewing, 240 NW 400 Rd., Warrensburg, MO (Lay minister not contacted for project)

Christ Episcopal Church, 136 E. Gay St., Warrensburg, has lower walls of rough-faced sandstone and gables filled with wood shingles. Stylistically, it seems to be some sort of Shingle/Romanesque hybrid; Tudor is also suggested. Constructed in 1899, it is the latest church building in the survey group, and it is unique within the Show-Me Region.

This is a gable-end church building, but not in the vernacular sense. Christ Episcopal Church is a complex, architect-designed building.

The building lacks some key Romanesque elements, notably deeply recessed door and window openings and round arches. However, the combination of rough-faced stone and dark wood shingles is very pleasing. Unlike most older urban church buildings, Christ Episcopal's integrity has not been compromised by an addition or significant alterations.

The building's approximately 20-inch thick sandstone walls are buttressed on the side elevations. Above a three-sided stone apse in the rear, a five-sided upper portion contains windows which allow natural illumination of the altar area. The tall gable roof has lower cross-gables; above the altar dome, however, the main roof terminates in a three-planed hip.

Wood shingles which fill the gable ends and cover the upper portion of the altar dome also clad a small vestibule at the rear of the building. The effect of shingles extending to ground level at this point provides a continuity that unifies the contrasting materials.

Exterior features include a rose window in the primary gable, a crescent window in the east elevation, and groups of lancet-shaped windows in rectangular openings.

Inside, the vaulted ceiling is impressive with its intricate patterns, pointed arches and bracework. Windows are deeply recessed on the inside, unlike the outside. Original woodwork is molded; enframements have bullseye corner blocks.

Much stained and leaded glass is present, some with religious images. Walls are plaster. Flooring consists of diagonal pine boards. The seating plan is three-aisle.

Location: SW corner of Gay and College Streets, Warrensburg; S24, T46N, R26W.