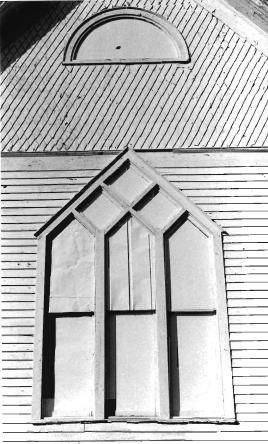

Exterior features include a rose window in the primary gable, a crescent window in the east elevation, and groups of lancet-shaped windows in rectangular openings.

Inside, the vaulted ceiling is impressive with its intricate patterns, pointed arches and bracework. Windows are deeply recessed on the inside, unlike the outside. Original woodwork is molded; enframements have bullseye corner blocks.

# \*\*\* CHRIST EPISCOPAL CHURCH, Warrensburg (#63) (Photos 56-67)

- 56-East and primary (north) elevations. Above buttressed sandstone walls, gables are shingled; front gable contains rose window.
- 57-East facade has crescent window with delicate muntins radiating from a central, five-pointed star.
  - 58-West facade.
- 59-Rear (south) elevation with tower containing art glass windows rising from three-sided apse.
- 60-Double-leaf main entrance has walnut doors with carved panels which probably are not original.
- 61-Window group detail in east elevation. Lancet-shaped windows are set within rectangular openings.
  - 62-View from rear of nave.
- 63-Looking southward from chancel; note rose window with art glass.
- 64-Vaulted ceiling consists of intricate patterns, pointed arches and bracework.
- 65-Looking west across nave. Many windows are in groups of threes.
  - 66-Basement view.
  - 67-Highest point in ceiling is above altar.