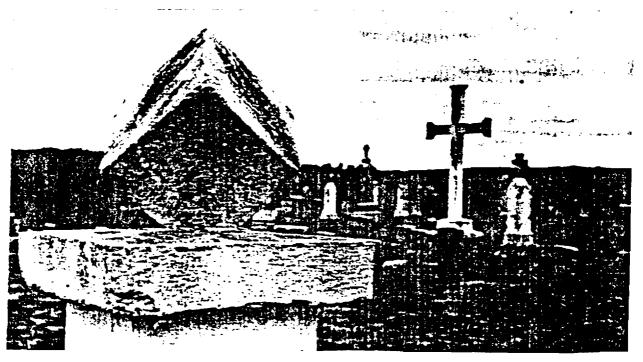

## 63-CHRIST EPISCOPAL CHURCH, Gay and

College Streets, Warrensburg, Johnson County

Contact: Roger Ewing, 240 NW 400 Rd., Warrensburg, MO (Lay minister not contacted for project)

Christ Episcopal Church, 136 E. Gay St., Warrensburg, has lower walls of rough-faced sandstone and gables filled with wood shingles. Stylistically, it seems to be some sort of Shingle/Romanesque hybrid; Tudor is also suggested. Constructed in 1899, it is the latest church building in the survey group, and it is unique within the Show-Me Region.

This is a gable-end church building, but not in the vernacular sense. Christ Episcopal Church is a complex, architect-designed building.

The building lacks some key Romanesque elements, notably deeply recessed door and window openings and round arches. However, the combination of rough-faced stone and dark wood shingles is very pleasing. Unlike most older urban church buildings, Christ Episcopal's integrity has not been compromised by an addition or significant alterations.

The building's approximately 20-inch thick sandstone walls are buttressed on the side elevations. Above a three-sided stone apse in the rear, a five-sided upper portion contains windows which allow natural illumination of the altar area. The tall gable roof has lower cross-gables; above the altar dome, however, the main roof terminates in a three-planed hip.

Wood shingles which fill the gable ends and cover the upper portion of the altar dome also clad a small vestibule at the rear of the building. The effect of shingles extending to ground level at this point provides a continuity that unifies the contrasting materials.

Exterior features include a rose window in the primary gable, a crescent window in the east elevation, and groups of lancet-shaped windows in rectangular openings.

Inside, the vaulted ceiling is impressive with its intricate patterns, pointed arches and bracework. Windows are deeply recessed on the inside, unlike the outside. Original woodwork is molded; enframements have bullseye corner blocks.