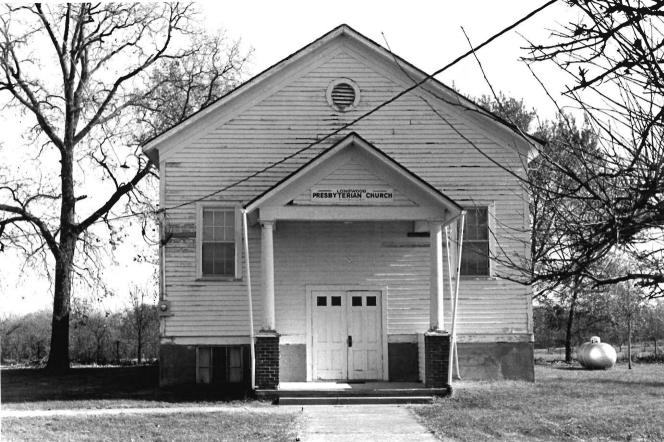

n entrance in center.
  - 353-Looking north across nave.
- 354-Chancel area looking south toward one of two study rooms flanking platform.
  - 354A-Primary (west) elevation, photo taken in 1987.





**Longwood Presbyterian Church** 

Les Harrell Jr./staff

Longwood Presbyterian Church, located about 15 miles northeast of Sedalia, was founded in 1869 by Dr. John Montgomery and had 19 original members who worshipped for a time with Methodists at a brick school building. In 1871 both congregations erected a church at a cost of \$1,200 and worshipped together until 1890, when the

Presbyterians purchased it. They have used the same building since then. The present pastor is the Rev. James Robb. The 14 families in the congregation have worship services at 10 a.m. and Sunday school at 11 a.m.



























#### 73-MILLER'S CHAPEL CUMBERLAND PRESBYTERIAN CHURCH, Postal vicinity,

Pettis County

Contact: Ed Werneke, Rt. 1, Box 169, Nelson, MO 65347 (secretary). (Not contacted for project)

Miller's Chapel Cumberland Presbyterian Church, ca. 1880s, is a frame, gable-end church building with little ornamentation other than a transom window with five square panes over the double-leaf entrance. The entrance is centered in a three-bay main elevation, which faces west.

The building rests on a limestone foundation.

Fenestration consists of two windows in front flanking the entrance, two windows in the rear, three windows on the north side and two windows (and a door) on the south. The windows are 9/6s in old and presumably original wood sash. Aluminum storms have been inst