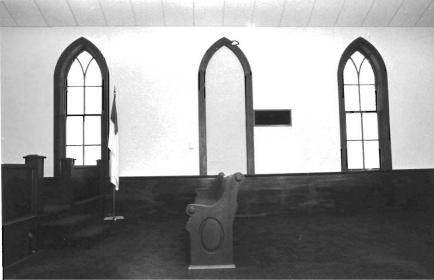

Exterior features include a rose window in the primary gable, a crescent window in the east elevation, and groups of lancet-shaped windows in rectangular openings.

Inside, the vaulted ceiling is impressive with its intricate patterns, pointed arches and bracework. Windows are deeply recessed on the inside, unlike the outside. Original woodwork is molded; enframements have bullseye corner blocks.

Much stained and leaded glass is present, some with religious images. Walls are plaster. Flooring consists of diagonal pine boards. The seating plan is three-aisle.

Location: SW corner of Gay and College Streets, Warrensburg; S24, T46N, R26W.