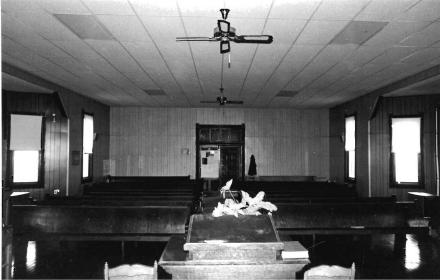

# \*\*\* CHRIST EPISCOPAL CHURCH, Warrensburg (#63) (Photos 56-67)

- 56-East and primary (north) elevations. Above buttressed sandstone walls, gables are shingled; front gable contains rose window.
- 57-East facade has crescent window with delicate muntins radiating from a central, five-pointed star.
  - 58-West facade.
- 59-Rear (south) elevation with tower containing art glass windows rising from three-sided apse.
- 60-Double-leaf main entrance has walnut doors with carved panels which probably are not original.
- 61-Window group detail in east elevation. Lancet-shaped windows are set within rectangular openings.
  - 62-View from rear of nave.
- 63-Looking southward from chancel; note rose window with art glass.
- 64-Vaulted ceiling consists of intricate patterns, pointed arches and bracework.
- 65-Looking west across nave. Many windows are in groups of threes.
  - 66-Basement view.
  - 67-Highest point in ceiling is above altar.