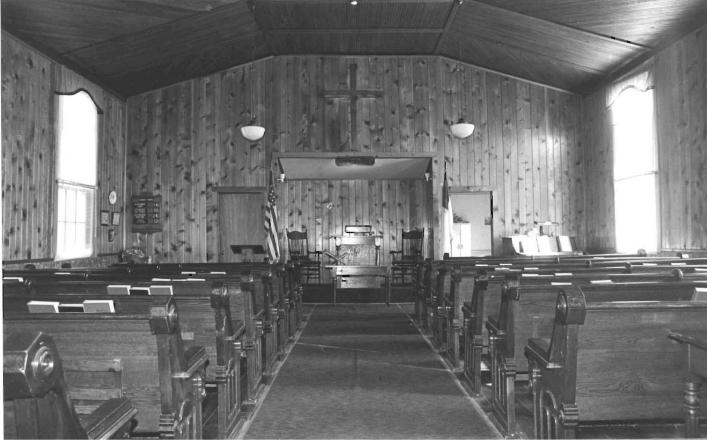

The rear elevation contains a three-sided apse with two pointed arch windows, and an entrance. The building rests on a stone foundation.

As in many rural church buildings, the interior featured a vaulted ceiling with contrasting panels of tongue and groove siding, plaster walls and wainscotting. A lowered, acoustic tile ceiling has been installed. Several bales of hay were stored inside when the building was visited in October 1993. The pews have been removed.

## \*\*\* NEW LIBERTY PRESBYTERIAN CHURCH. Denton (#155) Photos 135-141)

135-South and east (primary) elevations. Entrance has been enlarged to accommodate farm vehicles; Gothic window with tracery survives and lunette window is centered in gable.

136-South elevation. Building has corner pilasters.

137-North elevation.

138-Small, three-sided apse projects from rear (west) elevation.

139-Gothic windows have elaborate hoodmolds.

140-Interior view. Building has simple vaulted ceiling, and wainscoting.