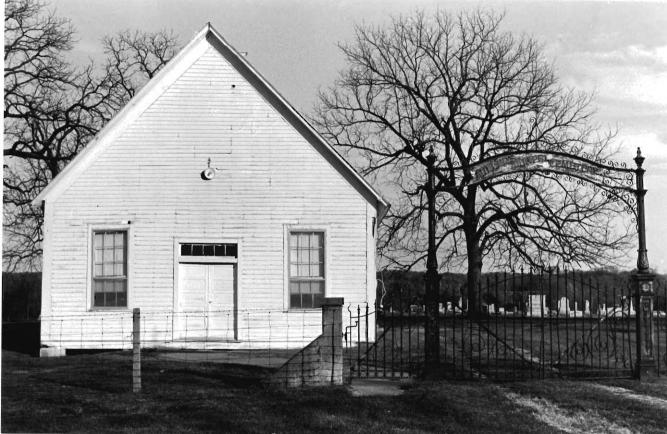

## 63-CHRIST EPISCOPAL CHURCH, Gay and

College Streets, Warrensburg, Johnson County

Contact: Roger Ewing, 240 NW 400 Rd., Warrensburg, MO (Lay minister not contacted for project)

Christ Episcopal Church, 136 E. Gay St., Warrensburg, has lower walls of rough-faced sandstone and gables filled with wood shingles. Stylistically, it seems to be some sort of Shingle/Romanesque hybrid; Tudor is also suggested. Constructed in 1899, it is the latest church building in the survey group, and it is unique within the Show-Me Region.

This is a gable-end church building, but not in the vernacular sense. Christ Episcopal Church is a complex, architect-designed building.

The building lacks some key Romanesque elements, notably deeply recessed door and window openings and round arches. However, the combination of rough-faced stone and dark wood shingles is very pleasing. Unlike most older urban church buildings, Christ Episcopal's integrity has not been compromised by an addition or significant alterations.

The building's approximately 20-inch thick sandstone walls are buttressed on the side elevations. Above a three-sided stone apse in the rear, a five-sided upper portion contains windows which allow natural illumination of the altar area. The tall gable roof has lower cross-gables; above the altar dome, however, the main roof terminates in a three-planed hip.

Wood shingles which fill the gable ends and cover the upper portion of the altar dome also clad a small vestibule at the rear of the building. The effect of shingles extending to ground level at this point provides a continuity that unifies the contrasting materials.

Exterior features include a rose window in the primary gable, a crescent window in the east elevation, and groups of lancet-shaped windows in rectangular openings.

Inside, the vaulted ceiling is impressive with its intricate patterns, pointed arches and bracework. Windows are deeply recessed on the inside, unlike the outside. Original woodwork is molded; enframements have bullseye corner blocks.