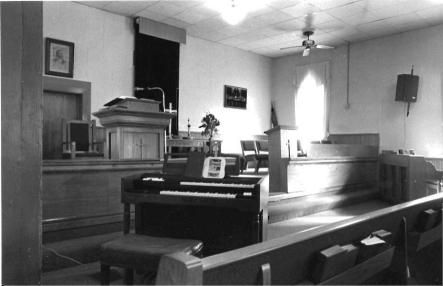

136-South elevation. Building has corner pilasters.

137-North elevation.

138-Small, three-sided apse projects from rear (west) elevation.

139-Gothic windows have elaborate hoodmolds.

140-Interior view. Building has simple vaulted ceiling, and wainscoting.