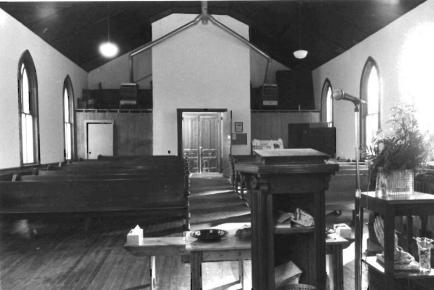

## \*\*\* KINGSVILLE CHRISTIAN CHURCH

Kingsville (#28) (Photos 35-45)

- 35-South and east (primary) elevations. Stylistically, this building combines Greek Revival and Gothic elements.
- 36-South elevation. Addition, left, was constructed in 1970.
- 37-North elevation. Addition, right, contains two recycled windows from original rear portion.
  - 38-Rear (west) elevation.
- 39-Double-leaf entrance features Gothic-head window with tracery within classical entablature with pilasters.
- 40-Gothic original windows contain simple tracery, dentilated hoodmolds. Glass is mottled.
- 41-Looking west toward chancel from rear of nave. Most pews have been sold.
  - 42-Side view of chancel and archway of apse.
  - 43-Facing rear of church, from chancel.
- 44-View looking north across nave toward blocked-in window where a furnace room was added several years ago.
- 45-View along north wall of 1970 addition, looking east toward original building.