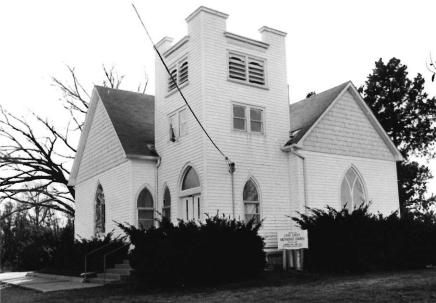

## 63-CHRIST EPISCOPAL CHURCH, Gay and

College Streets, Warrensburg, Johnson County

Contact: Roger Ewing, 240 NW 400 Rd., Warrensburg, MO (Lay minister not contacted for project)

Christ Episcopal Church, 136 E. Gay St., Warrensburg, has lower walls of rough-faced sandstone and gables filled with wood shingles. Stylistically, it seems to be some sort of Shingle/Romanesque hybrid; Tudor is also suggested. Constructed in 1899, it is the latest church building in the survey group, and it is unique within the Show-Me Region.

This is a gable-end church building, but not in the vernacular sense. Christ Episcopal Church is a complex, architect-designed building.

The building lacks some key Romanesque elements, notably deeply recessed door and window openings and round arches. However, the combination of rough-faced stone and dark wood shingles is very pleasing. Unlike most older urban church buildings, Christ Episcopal's integrity has not been compromised by an addition or significant alterations.

The building's approximately 20-inch thick sandstone walls are buttressed on the side elevations. Above a three-sided stone apse in the rear, a five-sided upper portion contains windows which allow natural illumination of the altar area. The tall gable roof has lower cross-gables; above the altar dome, however, the main roof terminates in a three-planed hip.

# \*\*\* CHRIST EPISCOPAL CHURCH, Warrensburg (#63) (Photos 56-67)

- 56-East and primary (north) elevations. Above buttressed sandstone walls, gables are shingled; front gable contains rose window.
- 57-East facade has crescent window with delicate muntins radiating from a central, five-pointed star.
  - 58-West facade.
- 59-Rear (south) elevation with tower containing art glass windows rising from three-sided apse.
- 60-Double-leaf main entrance has walnut doors with carved panels which probably are not original.
- 61-Window group detail in east elevation. Lancet-shaped windows are set within rectangular openings.
  - 62-View from rear of nave.
- 63-Looking southward from chancel; note rose window with art glass.
- 64-Vaulted ceiling consists of intricate patterns, pointed arches and bracework.
- 65-Looking west across nave. Many windows are in groups of threes.
  - 66-Basement view.
  - 67-Highest point in ceiling is above altar.