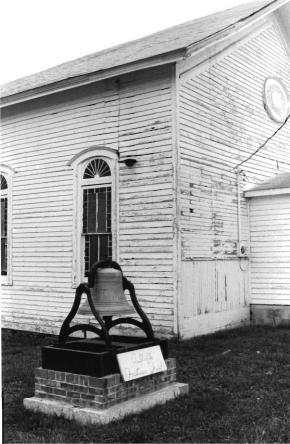

## 63-CHRIST EPISCOPAL CHURCH, Gay and

College Streets, Warrensburg, Johnson County

Contact: Roger Ewing, 240 NW 400 Rd., Warrensburg, MO (Lay minister not contacted for project)

Christ Episcopal Church, 136 E. Gay St., Warrensburg, has lower walls of rough-faced sandstone and gables filled with wood shingles. Stylistically, it seems to be some sort of Shingle/Romanesque hybrid; Tudor is also suggested. Constructed in 1899, it is the latest church building in the survey group, and it is unique within the Show-Me Region.

This is a gable-end church building, but not in the vernacular sense. Christ Episcopal Church is a complex, architect-designed building.

The building lacks some key Romanesque elements, notably deeply recessed door and window openings and round arches. However, the combination of rough-faced stone and dark wood shingles is very pleasing. Unlike most older urban church buildings, Christ Episcopal's integrity has not been compromised by an addition or significant alterations.

The building's approximately 20-inch thick sandstone walls are buttressed on the side elevations. Above a three-sided stone apse in the rear, a five-sided upper portion contains windows which allow natural illumination of the altar area. The tall gable roof has lower cross-gables; above the altar dome, however, the main roof terminates in a three-planed hip.

Wood shingles which fill the gable ends and cover the upper portion of the altar dome also clad a small vestibule at the rear of the building. The effect of shingles extending to ground level at this point provides a continuity that unifies the contrasting materials.

Exterior features include a rose window in the primary gable, a crescent window in the east elevation, and groups of lancet-shaped windows in rectangular openings.

Inside, the vaulted ceiling is impressive with its intricate patterns, pointed arches and bracework. Windows are deeply recessed on the inside, unlike the outside. Original woodwork is molded; enframements have bullseye corner blocks.