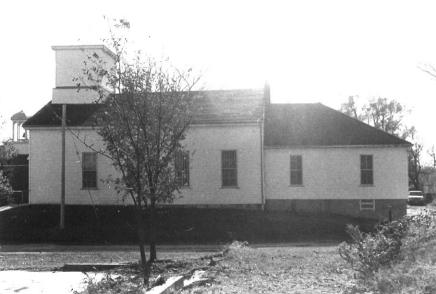

## 63-CHRIST EPISCOPAL CHURCH, Gay and

College Streets, Warrensburg, Johnson County

Contact: Roger Ewing, 240 NW 400 Rd., Warrensburg, MO (Lay minister not contacted for project)

Christ Episcopal Church, 136 E. Gay St., Warrensburg, has lower walls of rough-faced sandstone and gables filled with wood shingles. Stylistically, it seems to be some sort of Shingle/Romanesque hybrid; Tudor is also suggested. Constructed in 1899, it is the latest church building in the survey group, and it is unique within the Show-Me Region.

This is a gable-end church building, but not in the vernacular sense. Christ Episcopal Church is a complex, architect-designed building.

The building lacks some key Romanesque elements, notably deeply recessed door and window openings and round arches. However, the combination of rough-faced stone and dark wood shingles is very pleasing. Unlike most older urban church buildings, Christ Episcopal's integrity has not been compromised by an addition or significant alterations.

The building's approximately 20-inch thick sandstone walls are buttressed on the side elevations. Above a three-sided stone apse in the rear, a five-sided upper portion contains windows which allow natural illumination of the altar area. The tall gable roof has lower cross-gables; above the altar dome, however, the main roof terminates in a three-planed hip.

# \*\*\* CHRIST EPISCOPAL CHURCH, Warrensburg (#63) (Photos 56-67)

- 56-East and primary (north) elevations. Above buttressed sandstone walls, gables are shingled; front gable contains rose window.
- 57-East facade has crescent window with delicate muntins radiating from a central, five-pointed star.
  - 58-West facade.
- 59-Rear (south) elevation with tower containing art glass windows rising from three-sided apse.
- 60-Double-leaf main entrance has walnut doors with carved panels which probably are not original.
- 61-Window group detail in east elevation. Lancet-shaped windows are set within rectangular openings.
  - 62-View from rear of nave.
- 63-Looking southward from chancel; note rose window with art glass.
- 64-Vaulted ceiling consists of intricate patterns, pointed arches and bracework.
- 65-Looking west across nave. Many windows are in groups of threes.
  - 66-Basement view.
  - 67-Highest point in ceiling is above altar.