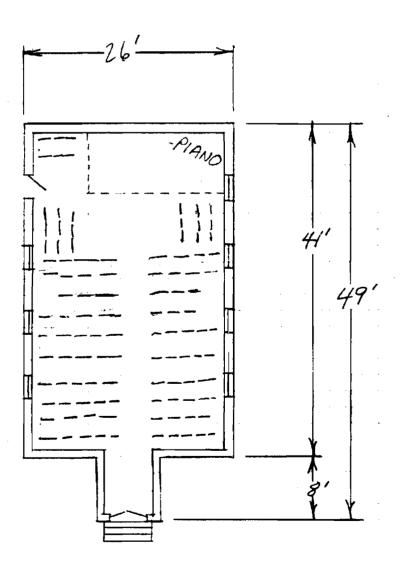

The building's approximately 20-inch thick sandstone walls are buttressed on the side elevations. Above a three-sided stone apse in the rear, a five-sided upper portion contains windows which allow natural illumination of the altar area. The tall gable roof has lower cross-gables; above the altar dome, however, the main roof terminates in a three-planed hip.

Wood shingles which fill the gable ends and cover the upper portion of the altar dome also clad a small vestibule at the rear of the building. The effect of shingles extending to ground level at this point provides a continuity that unifies the contrasting materials.

Exterior features include a rose window in the primary gable, a crescent window in the east elevation, and groups of lancet-shaped windows in rectangular openings.

Inside, the vaulted ceiling is impressive with its intricate patterns, pointed arches and bracework. Windows are deeply recessed on the inside, unlike the outside. Original woodwork is molded; enframements have bullseye corner blocks.

Much stained and leaded glass is present, some with religious images. Walls are plaster. Flooring consists of diagonal pine boards. The seating plan is three-aisle.

Location: SW corner of Gay and College Streets, Warrensburg; S24, T46N, R26W.