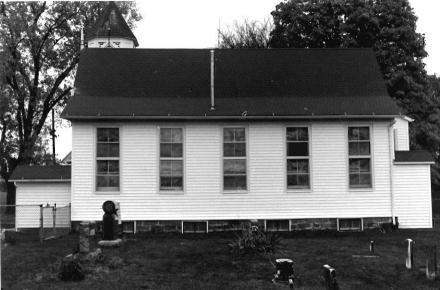

# \*\*\* CHRIST EPISCOPAL CHURCH, Warrensburg (#63) (Photos 56-67)

- 56-East and primary (north) elevations. Above buttressed sandstone walls, gables are shingled; front gable contains rose window.
- 57-East facade has crescent window with delicate muntins radiating from a central, five-pointed star.
  - 58-West facade.
- 59-Rear (south) elevation with tower containing art glass windows rising from three-sided apse.
- 60-Double-leaf main entrance has walnut doors with carved panels which probably are not original.
- 61-Window group detail in east elevation. Lancet-shaped windows are set within rectangular openings.
  - 62-View from rear of nave.
- 63-Looking southward from chancel; note rose window with art glass.
- 64-Vaulted ceiling consists of intricate patterns, pointed arches and bracework.
- 65-Looking west across nave. Many windows are in groups of threes.
  - 66-Basement view.
  - 67-Highest point in ceiling is above altar.