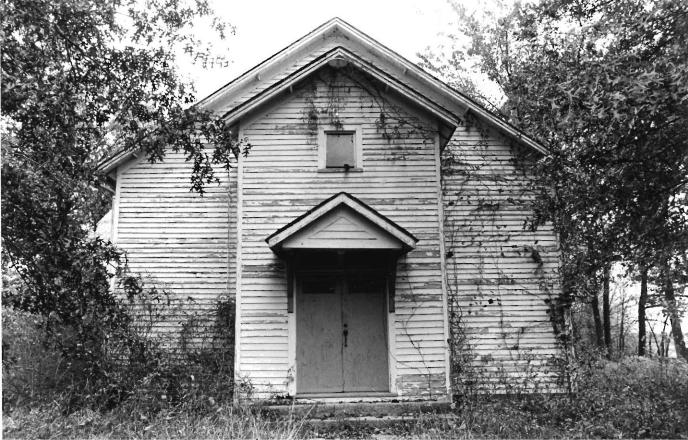

## 63-CHRIST EPISCOPAL CHURCH, Gay and

College Streets, Warrensburg, Johnson County

Contact: Roger Ewing, 240 NW 400 Rd., Warrensburg, MO (Lay minister not contacted for project)

Christ Episcopal Church, 136 E. Gay St., Warrensburg, has lower walls of rough-faced sandstone and gables filled with wood shingles. Stylistically, it seems to be some sort of Shingle/Romanesque hybrid; Tudor is also suggested. Constructed in 1899, it is the latest church building in the survey group, and it is unique within the Show-Me Region.

This is a gable-end church building, but not in the vernacular sense. Christ Episcopal Church is a complex, architect-designed building.

The building lacks some key Romanesque elements, notably deeply recessed door and window openings and round arches. However, the combination of rough-faced stone and dark wood shingles is very pleasing. Unlike most older urban church buildings, Christ Episcopal's integrity has not been compromised by an addition or significant alterations.

# \*\*\* CHRIST EPISCOPAL CHURCH, Warrensburg (#63) (Photos 56-67)

- 56-East and primary (north) elevations. Above buttressed sandstone walls, gables are shingled; front gable contains rose window.
- 57-East facade has crescent window with delicate muntins radiating from a central, five-pointed star.
  - 58-West facade.
- 59-Rear (south) elevation with tower containing art glass windows rising from three-sided apse.
- 60-Double-leaf main entrance has walnut doors with carved panels which probably are not original.
- 61-Window group detail in east elevation. Lancet-shaped windows are set within rectangular openings.
  - 62-View from rear of nave.
- 63-Looking southward from chancel; note rose window with art glass.
- 64-Vaulted ceiling consists of intricate patterns, pointed arches and bracework.
- 65-Looking west across nave. Many windows are in groups of threes.
  - 66-Basement view.
  - 67-Highest point in ceiling is above altar.