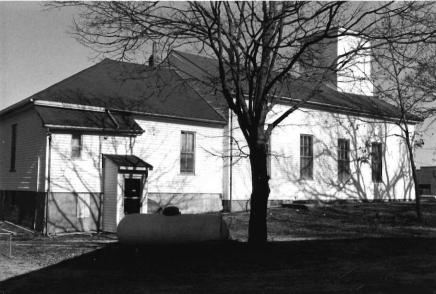

## 63-CHRIST EPISCOPAL CHURCH, Gay and

College Streets, Warrensburg, Johnson County

Contact: Roger Ewing, 240 NW 400 Rd., Warrensburg, MO (Lay minister not contacted for project)

Christ Episcopal Church, 136 E. Gay St., Warrensburg, has lower walls of rough-faced sandstone and gables filled with wood shingles. Stylistically, it seems to be some sort of Shingle/Romanesque hybrid; Tudor is also suggested. Constructed in 1899, it is the latest church building in the survey group, and it is unique within the Show-Me Region.

This is a gable-end church building, but not in the vernacular sense. Christ Episcopal Church is a complex, architect-designed building.

The building lacks some key Romanesque elements, notably deeply recessed door and window openings and round arches. However, the combination of rough-faced stone and dark wood shingles is very pleasing. Unlike most older urban church buildings, Christ Episcopal's integrity has not been compromised by an addition or significant alterations.

The building's approximately 20-inch thick sandstone walls are buttressed on the side elevations. Above a three-sided stone apse in the rear, a five-sided upper portion contains windows which allow natural illumination of the altar area. The tall gable roof has lower cross-gables; above the altar dome, however, the main roof terminates in a three-planed hip.

# \*\*\* CHRIST EPISCOPAL CHURCH, Warrensburg (#63) (Photos 56-67)

- 56-East and primary (north) elevations. Above buttressed sandstone walls, gables are shingled; front gable contains rose window.
- 57-East facade has crescent window with delicate muntins radiating from a central, five-pointed star.
  - 58-West facade.
- 59-Rear (south) elevation with tower containing art glass windows rising from three-sided apse.
- 60-Double-leaf main entrance has walnut doors with carved panels which probably are not original.
- 61-Window group detail in east elevation. Lancet-shaped windows are set within rectangular openings.
  - 62-View from rear of nave.
- 63-Looking southward from chancel; note rose window with art glass.
- 64-Vaulted ceiling consists of intricate patterns, pointed arches and bracework.
- 65-Looking west across nave. Many windows are in groups of threes.
  - 66-Basement view.
  - 67-Highest point in ceiling is above altar.