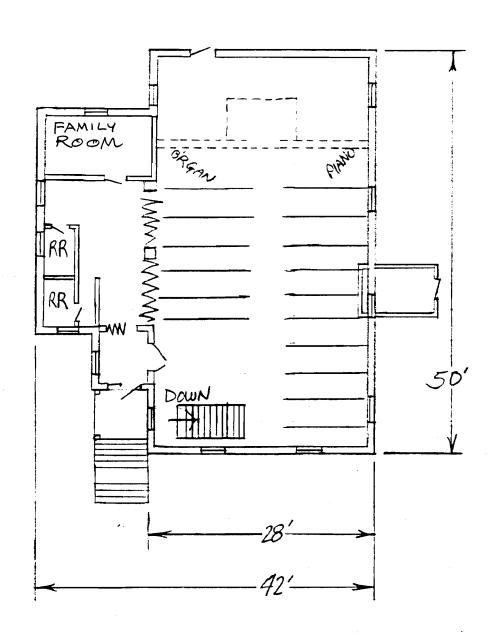

In 1970, a 30' x 30' addition containing classrooms, kitchen, restrooms and storage facilities was attached to the rear of the original building. Two original Gothic windows in the rear of the old building were recycled in the north elevation of the addition. The addition has a basement formerly used for Boy Scout meetings.