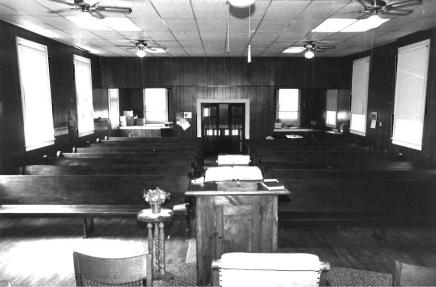

## \*\*\* KINGSVILLE CHRISTIAN CHURCH

Kingsville (#28) (Photos 35-45)

- 35-South and east (primary) elevations. Stylistically, this building combines Greek Revival and Gothic elements.
- 36-South elevation. Addition, left, was constructed in 1970.
- 37-North elevation. Addition, right, contains two recycled windows from original rear portion.
  - 38-Rear (west) elevation.
- 39-Double-leaf entrance features Gothic-head window with tracery within classical entablature with pilasters.
- 40-Gothic original windows contain simple tracery, dentilated hoodmolds. Glass is mottled.
- 41-Looking west toward chancel from rear of nave. Most pews have been sold.
  - 42-Side view of chancel and archway of apse.
  - 43-Facing rear of church, from chancel.
- 44-View looking north across nave toward blocked-in window where a furnace room was added several years ago.
- 45-View along north wall of 1970 addition, looking east toward original building.