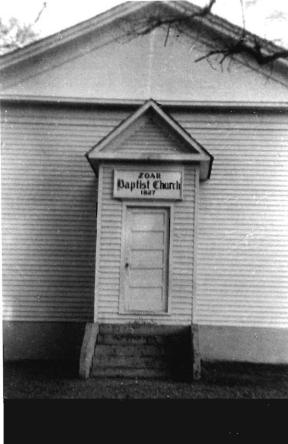

Built in 1885, the New Liberty Presbyterian Church at Denton served a rural congregation in southwestern Johnson County until a few years ago. When membership dwindled to five or six families, a decision was made to sell the building to local farmer Harry Gudde.