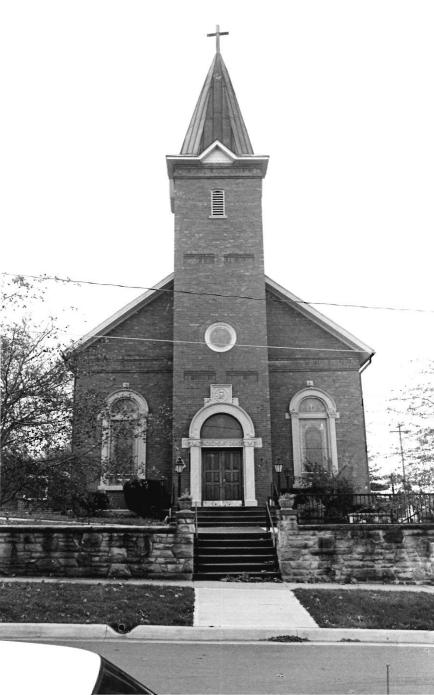

## 63-CHRIST EPISCOPAL CHURCH, Gay and

College Streets, Warrensburg, Johnson County

Contact: Roger Ewing, 240 NW 400 Rd., Warrensburg, MO (Lay minister not contacted for project)

Christ Episcopal Church, 136 E. Gay St., Warrensburg, has lower walls of rough-faced sandstone and gables filled with wood shingles. Stylistically, it seems to be some sort of Shingle/Romanesque hybrid; Tudor is also suggested. Constructed in 1899, it is the latest church building in the survey group, and it is unique within the Show-Me Region.

This is a gable-end church building, but not in the vernacular sense. Christ Episcopal Church is a complex, architect-designed building.

The building lacks some key Romanesque elements, notably deeply recessed door and window openings and round arches. However, the combination of rough-faced stone and dark wood shingles is very pleasing. Unlike most older urban church buildings, Christ Episcopal's integrity has not been compromised by an addition or significant alterations.

The building's approximately 20-inch thick sandstone walls are buttressed on the side elevations. Above a three-sided stone apse in the rear, a five-sided upper portion contains windows which allow natural illumination of the altar area. The tall gable roof has lower cross-gables; above the altar dome, however, the main roof terminates in a three-planed hip.

Exterior features include a rose window in the primary gable, a crescent window in the east elevation, and groups of lancet-shaped windows in rectangular openings.

Inside, the vaulted ceiling is impressive with its intricate patterns, pointed arches and bracework. Windows are deeply recessed on the inside, unlike the outside. Original woodwork is molded; enframements have bullseye corner blocks.

# \*\*\* CHRIST EPISCOPAL CHURCH, Warrensburg (#63) (Photos 56-67)

- 56-East and primary (north) elevations. Above buttressed sandstone walls, gables are shingled; front gable contains rose window.
- 57-East facade has crescent window with delicate muntins radiating from a central, five-pointed star.
  - 58-West facade.
- 59-Rear (south) elevation with tower containing art glass windows rising from three-sided apse.
- 60-Double-leaf main entrance has walnut doors with carved panels which probably are not original.
- 61-Window group detail in east elevation. Lancet-shaped windows are set within rectangular openings.
  - 62-View from rear of nave.
- 63-Looking southward from chancel; note rose window with art glass.
- 64-Vaulted ceiling consists of intricate patterns, pointed arches and bracework.
- 65-Looking west across nave. Many windows are in groups of threes.
  - 66-Basement view.
  - 67-Highest point in ceiling is above altar.