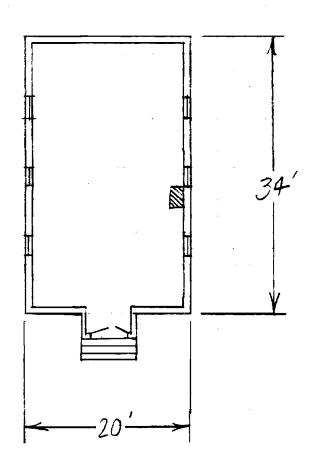

The building's approximately 20-inch thick sandstone walls are buttressed on the side elevations. Above a three-sided stone apse in the rear, a five-sided upper portion contains windows which allow natural illumination of the altar area. The tall gable roof has lower cross-gables; above the altar dome, however, the main roof terminates in a three-planed hip.

Wood shingles which fill the gable ends and cover the upper portion of the altar dome also clad a small vestibule at the rear of the building. The effect of shingles extending to ground level at this point provides a continuity that unifies the contrasting materials.