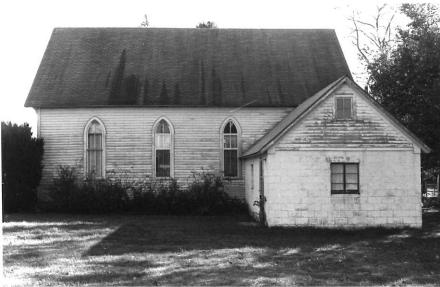

Despite dwindling membership, services continue to be held in the LaTour Cumberland Presbyterian Church (today the LaTour Presbyterian Church).

The rear of the sanctuary is entered from the vestibule (in the base of the tower) through double-doors. Pews are arranged in two rows from front to rear, in a typical three-aisle plan. The west end contains the chancel area and a rearward projection or apse, framed with a pointed arch with a keystone. The southwest corner of the chancel area contains two doorways into additions. The largest addition is a one-story concrete block Sunday school/kitchen wing. The other addition is a small, frame extension housing a restroom. The additions appear to have been constructed in the 1940s. The entrance to the restroom formerly was an outside entrance.

The vaulted ceiling consists of patterned woodwork. Interior woodwork including wainscoting appears to be original. Exterior doors are nonoriginal. Windows are old wood sash behind aluminum storms.

A privy behind the church (on the west) is the only outbuilding.