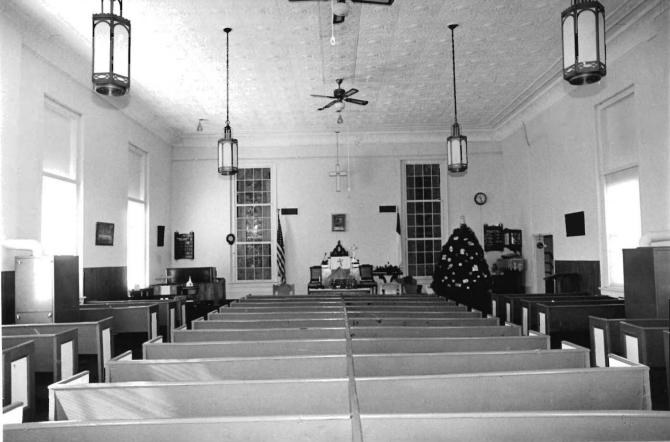

## 79-FIRST PRESBYTERIAN CHURCH, Fifth

and Main Streets, Holden, Johnson County

Contact: Kenneth C. Nordvall, 501 S. Main St., Holden, MO (pastor).

The most complex building in the survey group, the First Presbyterian Church in Holden is a good and relatively unaltered brick church building with several Gothic Revival features. The seating plan is four-aisle, with three groupings of curved seats arranged in graduated segments.

The interior has much original woodwork including a fine patterned ceiling with capital-like brackets at the base of the primary beams.

The rostrum is flanked by a classroom on the west and a small closet, behind which is the preschool room, on the east.