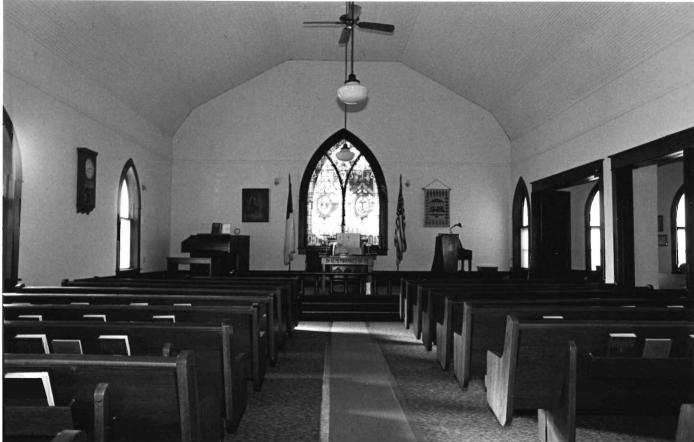

Exterior features include a rose window in the primary gable, a crescent window in the east elevation, and groups of lancet-shaped windows in rectangular openings.

Inside, the vaulted ceiling is impressive with its intricate patterns, pointed arches and bracework. Windows are deeply recessed on the inside, unlike the outside. Original woodwork is molded; enframements have bullseye corner blocks.

Much stained and leaded glass is present, some with religious images. Walls are plaster. Flooring consists of diagonal pine boards. The seating plan is three-aisle.

Location: SW corner of Gay and College Streets, Warrensburg; S24, T46N, R26W.

The interior has much original woodwork including a fine patterned ceiling with capital-like brackets at the base of the primary beams.

The rostrum is flanked by a classroom on the west and a small closet, behind which is the preschool room, on the east.