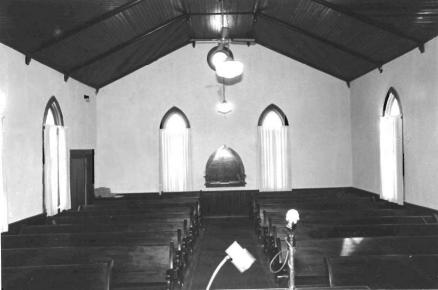

Exterior features include a rose window in the primary gable, a crescent window in the east elevation, and groups of lancet-shaped windows in rectangular openings.

Inside, the vaulted ceiling is impressive with its intricate patterns, pointed arches and bracework. Windows are deeply recessed on the inside, unlike the outside. Original woodwork is molded; enframements have bullseye corner blocks.

Much stained and leaded glass is present, some with religious images. Walls are plaster. Flooring consists of diagonal pine boards. The seating plan is three-aisle.

Location: SW corner of Gay and College Streets, Warrensburg; S24, T46N, R26W.

# \*\*\* CHRIST EPISCOPAL CHURCH, Warrensburg (#63) (Photos 56-67)

- 56-East and primary (north) elevations. Above buttressed sandstone walls, gables are shingled; front gable contains rose window.
- 57-East facade has crescent window with delicate muntins radiating from a central, five-pointed star.
  - 58-West facade.
- 59-Rear (south) elevation with tower containing art glass windows rising from three-sided apse.
- 60-Double-leaf main entrance has walnut doors with carved panels which probably are not original.
- 61-Window group detail in east elevation. Lancet-shaped windows are set within rectangular openings.
  - 62-View from rear of nave.
- 63-Looking southward from chancel; note rose window with art glass.
- 64-Vaulted ceiling consists of intricate patterns, pointed arches and bracework.
- 65-Looking west across nave. Many windows are in groups of threes.
  - 66-Basement view.
  - 67-Highest point in ceiling is above altar.