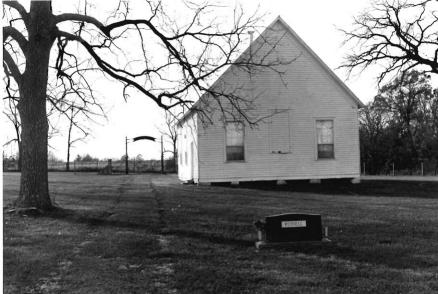

## 63-CHRIST EPISCOPAL CHURCH, Gay and

College Streets, Warrensburg, Johnson County

Contact: Roger Ewing, 240 NW 400 Rd., Warrensburg, MO (Lay minister not contacted for project)

Christ Episcopal Church, 136 E. Gay St., Warrensburg, has lower walls of rough-faced sandstone and gables filled with wood shingles. Stylistically, it seems to be some sort of Shingle/Romanesque hybrid; Tudor is also suggested. Constructed in 1899, it is the latest church building in the survey group, and it is unique within the Show-Me Region.

This is a gable-end church building, but not in the vernacular sense. Christ Episcopal Church is a complex, architect-designed building.

The building lacks some key Romanesque elements, notably deeply recessed door and window openings and round arches. However, the combination of rough-faced stone and dark wood shingles is very pleasing. Unlike most older urban church buildings, Christ Episcopal's integrity has not been compromised by an addition or significant alterations.

# \*\*\* CHRIST EPISCOPAL CHURCH, Warrensburg (#63) (Photos 56-67)

- 56-East and primary (north) elevations. Above buttressed sandstone walls, gables are shingled; front gable contains rose window.
- 57-East facade has crescent window with delicate muntins radiating from a central, five-pointed star.
  - 58-West facade.
- 59-Rear (south) elevation with tower containing art glass windows rising from three-sided apse.
- 60-Double-leaf main entrance has walnut doors with carved panels which probably are not original.
- 61-Window group detail in east elevation. Lancet-shaped windows are set within rectangular openings.
  - 62-View from rear of nave.
- 63-Looking southward from chancel; note rose window with art glass.
- 64-Vaulted ceiling consists of intricate patterns, pointed arches and bracework.
- 65-Looking west across nave. Many windows are in groups of threes.
  - 66-Basement view.
  - 67-Highest point in ceiling is above altar.