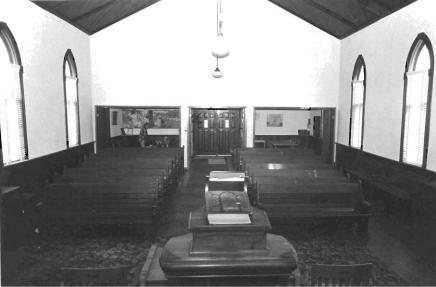

Much stained and leaded glass is present, some with religious images. Walls are plaster. Flooring consists of diagonal pine boards. The seating plan is three-aisle.

Location: SW corner of Gay and College Streets, Warrensburg; S24, T46N, R26W.

# \*\*\* CHRIST EPISCOPAL CHURCH, Warrensburg (#63) (Photos 56-67)

- 56-East and primary (north) elevations. Above buttressed sandstone walls, gables are shingled; front gable contains rose window.
- 57-East facade has crescent window with delicate muntins radiating from a central, five-pointed star.
  - 58-West facade.
- 59-Rear (south) elevation with tower containing art glass windows rising from three-sided apse.
- 60-Double-leaf main entrance has walnut doors with carved panels which probably are not original.
- 61-Window group detail in east elevation. Lancet-shaped windows are set within rectangular openings.
  - 62-View from rear of nave.
- 63-Looking southward from chancel; note rose window with art glass.
- 64-Vaulted ceiling consists of intricate patterns, pointed arches and bracework.
- 65-Looking west across nave. Many windows are in groups of threes.
  - 66-Basement view.
  - 67-Highest point in ceiling is above altar.