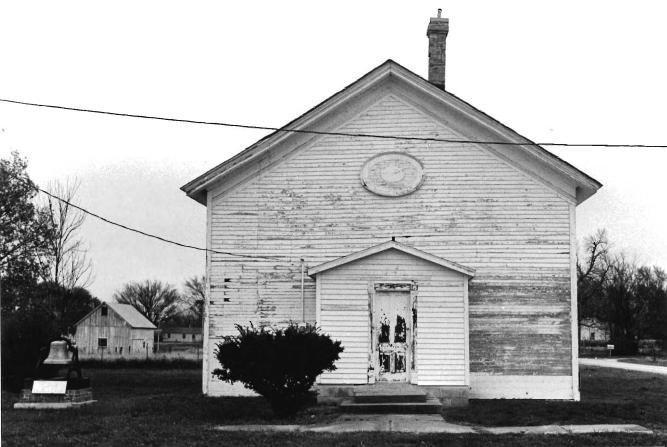

# 28-CHRISTIAN CHURCH OF KINGSVILLE, Kingsville, Johnson County

Contact: Robert Vollrath, 103 S. Walnut, Kingsville, MO (former chairman of church board).

The Christian Church of Kingsville, built in 1880, is a frame gable-end church combining Greek Revival and Gothic elements. The original portion of the east-facing building has a stone foundation.

The primary entrance is double-leaf within a classical surround with an entablature supported by pilasters, and containing a Gothic-head window with tracery. Other windows on the original building are Gothic, with simple tracery and dentilated hoodmolds.

The primary entrance opens directly into the sanctuary, from which the pews have been removed. At the opposite end, an arch with a keystone defines the rearward projection or apse. Doorways in the sidewalls of the apse lead into the addition. Much of the historic woodwork is intact. The ceiling is acoustic tile.

## \*\*\* KINGSVILLE CHRISTIAN CHURCH

Kingsville (#28) (Photos 35-45)

- 35-South and east (primary) elevations. Stylistically, this building combines Greek Revival and Gothic elements.
- 36-South elevation. Addition, left, was constructed in 1970.
- 37-North elevation. Addition, right, contains two recycled windows from original rear portion.
  - 38-Rear (west) elevation.
- 39-Double-leaf entrance features Gothic-head window with tracery within classical entablature with pilasters.
- 40-Gothic original windows contain simple tracery, dentilated hoodmolds. Glass is mottled.
- 41-Looking west toward chancel from rear of nave. Most pews have been sold.
  - 42-Side view of chancel and archway of apse.
  - 43-Facing rear of church, from chancel.
- 44-View looking north across nave toward blocked-in window where a furnace room was added several years ago.
- 45-View along north wall of 1970 addition, looking east toward original building.