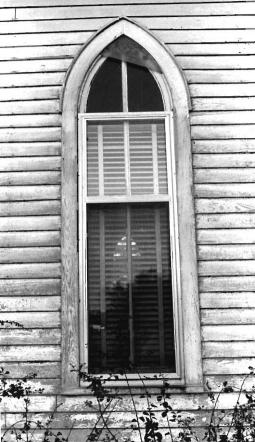

Exterior features include a rose window in the primary gable, a crescent window in the east elevation, and groups of lancet-shaped windows in rectangular openings.

Inside, the vaulted ceiling is impressive with its intricate patterns, pointed arches and bracework. Windows are deeply recessed on the inside, unlike the outside. Original woodwork is molded; enframements have bullseye corner blocks.