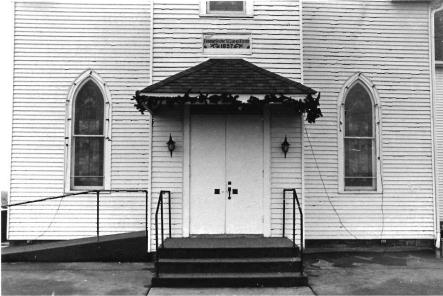

# \*\*\* CHRIST EPISCOPAL CHURCH, Warrensburg (#63) (Photos 56-67)

- 56-East and primary (north) elevations. Above buttressed sandstone walls, gables are shingled; front gable contains rose window.
- 57-East facade has crescent window with delicate muntins radiating from a central, five-pointed star.
  - 58-West facade.
- 59-Rear (south) elevation with tower containing art glass windows rising from three-sided apse.
- 60-Double-leaf main entrance has walnut doors with carved panels which probably are not original.
- 61-Window group detail in east elevation. Lancet-shaped windows are set within rectangular openings.
  - 62-View from rear of nave.
- 63-Looking southward from chancel; note rose window with art glass.
- 64-Vaulted ceiling consists of intricate patterns, pointed arches and bracework.
- 65-Looking west across nave. Many windows are in groups of threes.
  - 66-Basement view.
  - 67-Highest point in ceiling is above altar.