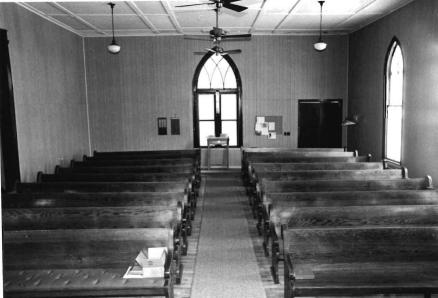

Much stained and leaded glass is present, some with religious images. Walls are plaster. Flooring consists of diagonal pine boards. The seating plan is three-aisle.

Location: SW corner of Gay and College Streets, Warrensburg; S24, T46N, R26W.

# \*\*\* CHRIST EPISCOPAL CHURCH, Warrensburg (#63) (Photos 56-67)

- 56-East and primary (north) elevations. Above buttressed sandstone walls, gables are shingled; front gable contains rose window.
- 57-East facade has crescent window with delicate muntins radiating from a central, five-pointed star.
  - 58-West facade.
- 59-Rear (south) elevation with tower containing art glass windows rising from three-sided apse.
- 60-Double-leaf main entrance has walnut doors with carved panels which probably are not original.
- 61-Window group detail in east elevation. Lancet-shaped windows are set within rectangular openings.
  - 62-View from rear of nave.
- 63-Looking southward from chancel; note rose window with art glass.
- 64-Vaulted ceiling consists of intricate patterns, pointed arches and bracework.
- 65-Looking west across nave. Many windows are in groups of threes.
  - 66-Basement view.
  - 67-Highest point in ceiling is above altar.