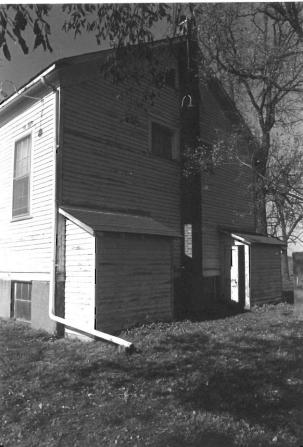

# \*\*\* CHRIST EPISCOPAL CHURCH, Warrensburg (#63) (Photos 56-67)

- 56-East and primary (north) elevations. Above buttressed sandstone walls, gables are shingled; front gable contains rose window.
- 57-East facade has crescent window with delicate muntins radiating from a central, five-pointed star.
  - 58-West facade.
- 59-Rear (south) elevation with tower containing art glass windows rising from three-sided apse.
- 60-Double-leaf main entrance has walnut doors with carved panels which probably are not original.
- 61-Window group detail in east elevation. Lancet-shaped windows are set within rectangular openings.
  - 62-View from rear of nave.
- 63-Looking southward from chancel; note rose window with art glass.
- 64-Vaulted ceiling consists of intricate patterns, pointed arches and bracework.
- 65-Looking west across nave. Many windows are in groups of threes.
  - 66-Basement view.
  - 67-Highest point in ceiling is above altar.