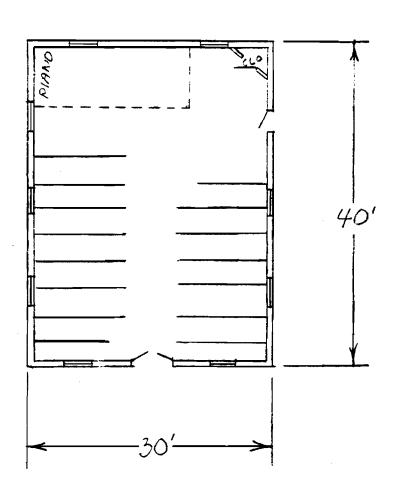

CHRIST EPISCOPAL CHURCH

Gay and College Streets, Warrensburg

## 63-CHRIST EPISCOPAL CHURCH, Gay and

College Streets, Warrensburg, Johnson County

Contact: Roger Ewing, 240 NW 400 Rd., Warrensburg, MO (Lay minister not contacted for project)

Christ Episcopal Church, 136 E. Gay St., Warrensburg, has lower walls of rough-faced sandstone and gables filled with wood shingles. Stylistically, it seems to be some sort of Shingle/Romanesque hybrid; Tudor is also suggested. Constructed in 1899, it is the latest church building in the survey group, and it is unique within the Show-Me Region.

This is a gable-end church building, but not in the vernacular sense. Christ Episcopal Church is a complex, architect-designed building.

The building lacks some key Romanesque elements, notably deeply recessed door and window openings and round arches. However, the combination of rough-faced stone and dark wood shingles is very pleasing. Unlike most older urban church buildings, Christ Episcopal's integrity has not been compromised by an addition or significant alterations.

The building's approximately 20-inch thick sandstone walls are buttressed on the side elevations. Above a three-sided stone apse in the rear, a five-sided upper portion contains windows which allow natural illumination of the altar area. The tall gable roof has lower cross-gables; above the altar dome, however, the main roof terminates in a three-planed hip.

Wood shingles which fill the gable ends and cover the upper portion of the altar dome also clad a small vestibule at the rear of the building. The effect of shingles extending to ground level at this point provides a continuity that unifies the contrasting materials.

Exterior features include a rose window in the primary gable, a crescent window in the east elevation, and groups of lancet-shaped windows in rectangular openings.

Inside, the vaulted ceiling is impressive with its intricate patterns, pointed arches and bracework. Windows are deeply recessed on the inside, unlike the outside. Original woodwork is molded; enframements have bullseye corner blocks.

Much stained and leaded glass is present, some with religious images. Walls are plaster. Flooring consists of diagonal pine boards. The seating plan is three-aisle.

Location: SW corner of Gay and College Streets, Warrensburg; S24, T46N, R26W.