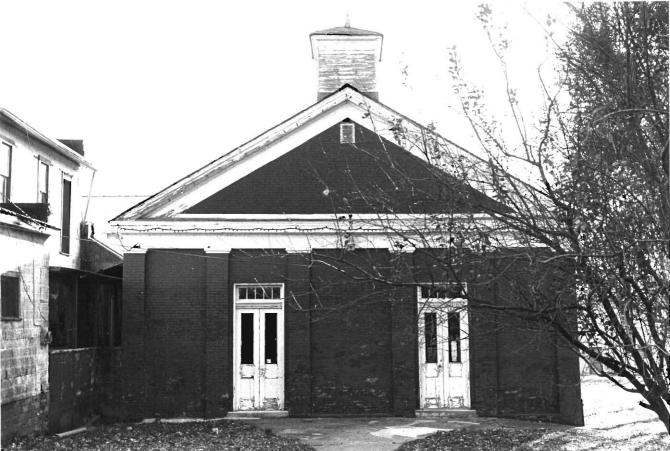

## 63-CHRIST EPISCOPAL CHURCH, Gay and

College Streets, Warrensburg, Johnson County

Contact: Roger Ewing, 240 NW 400 Rd., Warrensburg, MO (Lay minister not contacted for project)

Christ Episcopal Church, 136 E. Gay St., Warrensburg, has lower walls of rough-faced sandstone and gables filled with wood shingles. Stylistically, it seems to be some sort of Shingle/Romanesque hybrid; Tudor is also suggested. Constructed in 1899, it is the latest church building in the survey group, and it is unique within the Show-Me Region.

This is a gable-end church building, but not in the vernacular sense. Christ Episcopal Church is a complex, architect-designed building.

The building lacks some key Romanesque elements, notably deeply recessed door and window openings and round arches. However, the combination of rough-faced stone and dark wood shingles is very pleasing. Unlike most older urban church buildings, Christ Episcopal's integrity has not been compromised by an addition or significant alterations.

The building's approximately 20-inch thick sandstone walls are buttressed on the side elevations. Above a three-sided stone apse in the rear, a five-sided upper portion contains windows which allow natural illumination of the altar area. The tall gable roof has lower cross-gables; above the altar dome, however, the main roof terminates in a three-planed hip.

Wood shingles which fill the gable ends and cover the upper portion of the altar dome also clad a small vestibule at the rear of the building. The effect of shingles extending to ground level at this point provides a continuity that unifies the contrasting materials.

Exterior features include a rose window in the primary gable, a crescent window in the east elevation, and groups of lancet-shaped windows in rectangular openings.

Inside, the vaulted ceiling is impressive with its intricate patterns, pointed arches and bracework. Windows are deeply recessed on the inside, unlike the outside. Original woodwork is molded; enframements have bullseye corner blocks.