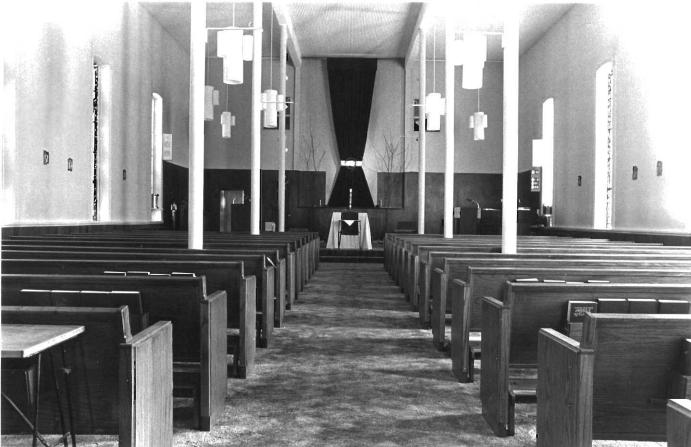

## 79-FIRST PRESBYTERIAN CHURCH, Fifth

and Main Streets, Holden, Johnson County

Contact: Kenneth C. Nordvall, 501 S. Main St., Holden, MO (pastor).

The most complex building in the survey group, the First Presbyterian Church in Holden is a good and relatively unaltered brick church building with several Gothic Revival features. The seating plan is four-aisle, with three groupings of curved seats arranged in graduated segments.

The interior has much original woodwork including a fine patterned ceiling with capital-like brackets at the base of the primary beams.

The rostrum is flanked by a classroom on the west and a small closet, behind which is the preschool room, on the east.

## \*\*\* FIRST PRESBYTERIAN CHURCH, Holden (#79) (Photos 96-111)

- 96-Primary (west) elevation. Slim octagonal tower contains stairway into larger bell tower.
  - 97-East elevation.
- 98-South elevation. One-story, hipped-roof addition at right was constructed in 1966.
- 99-South and east elevations. Buttressing is limited to corners on all but the main (west) elevation.
  - 100-Detail of stone foundation under octagonal tower.
- 101-Semicircular chancel is centered in south end of sanctuary.
- 102-Spacious interior contains three groups of gently curved pews. Doors at right go to vestibule.
- 103-Looking east across nave toward wall separating sanctuary from reception room.
- 104-View from rear of nave. Many-planed ceiling consists of patterned woodwork.
- 105-Pulpit view looking north toward one of the building's larger art glass windows.
- 106-Detail of lower portion of art glass window and paneled wainscoting in sanctuary.
- 107-Looking south in reception room east of sanctuary; kitchen is at far end.
  - 108-Pre-school room is southeast of sanctuary.
- 109-Vestibule area inside square tower; tower contains two outside entrances as well as two entrances to sanctuary. Dark, narrow doorway in right half of photo is entrance to octagonal tower with winding stairway to bell tower.
- 110-First level of bell tower is directly above vestible (see previous photo). Round windows with art glass in a quatrafoil pattern are on two facades.
- 111-Tower view of steeple support system and base of steeple.