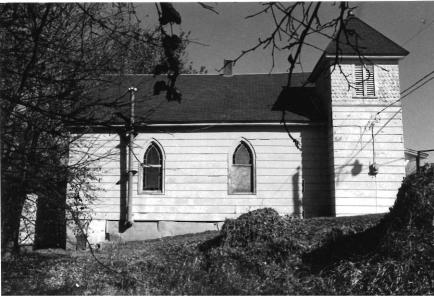

## 63-CHRIST EPISCOPAL CHURCH, Gay and

College Streets, Warrensburg, Johnson County

Contact: Roger Ewing, 240 NW 400 Rd., Warrensburg, MO (Lay minister not contacted for project)

Christ Episcopal Church, 136 E. Gay St., Warrensburg, has lower walls of rough-faced sandstone and gables filled with wood shingles. Stylistically, it seems to be some sort of Shingle/Romanesque hybrid; Tudor is also suggested. Constructed in 1899, it is the latest church building in the survey group, and it is unique within the Show-Me Region.

This is a gable-end church building, but not in the vernacular sense. Christ Episcopal Church is a complex, architect-designed building.

The building lacks some key Romanesque elements, notably deeply recessed door and window openings and round arches. However, the combination of rough-faced stone and dark wood shingles is very pleasing. Unlike most older urban church buildings, Christ Episcopal's integrity has not been compromised by an addition or significant alterations.

The building's approximately 20-inch thick sandstone walls are buttressed on the side elevations. Above a three-sided stone apse in the rear, a five-sided upper portion contains windows which allow natural illumination of the altar area. The tall gable roof has lower cross-gables; above the altar dome, however, the main roof terminates in a three-planed hip.

Wood shingles which fill the gable ends and cover the upper portion of the altar dome also clad a small vestibule at the rear of the building. The effect of shingles extending to ground level at this point provides a continuity that unifies the contrasting materials.

Exterior features include a rose window in the primary gable, a crescent window in the east elevation, and groups of lancet-shaped windows in rectangular openings.

Inside, the vaulted ceiling is impressive with its intricate patterns, pointed arches and bracework. Windows are deeply recessed on the inside, unlike the outside. Original woodwork is molded; enframements have bullseye corner blocks.