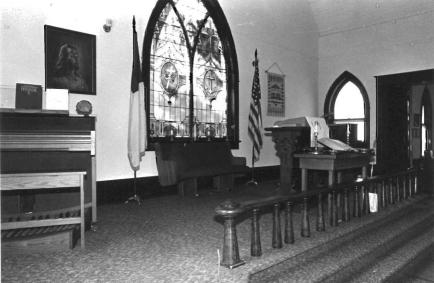

Exterior features include a rose window in the primary gable, a crescent window in the east elevation, and groups of lancet-shaped windows in rectangular openings.

Inside, the vaulted ceiling is impressive with its intricate patterns, pointed arches and bracework. Windows are deeply recessed on the inside, unlike the outside. Original woodwork is molded; enframements have bullseye corner blocks.

Much stained and leaded glass is present, some with religious images. Walls are plaster. Flooring consists of diagonal pine boards. The seating plan is three-aisle.

Location: SW corner of Gay and College Streets, Warrensburg; S24, T46N, R26W.

With the exception of a small addition, most windows are installed within segmental Gothic arches. The large and complex Gothic windows on the north and east elevations have keystones and brickwork archivolts. The bell tower contains two round windows with art glass in a quatrafoil pattern. Numerous Christian symbols are depicted in the art glass.