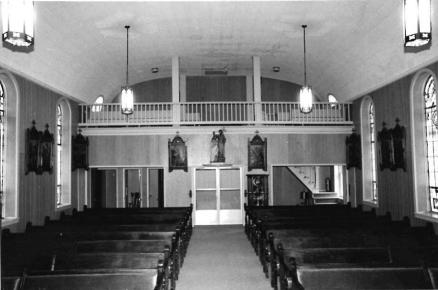

There are two vestibules, one in the northwest corner and one in the northeast corner of the sanctuary. Outside doors are wood, but apparently are not historic. Interior doors appear to be old and original.

## \*\*\* FIRST PRESBYTERIAN CHURCH, Holden (#79) (Photos 96-111)

- 96-Primary (west) elevation. Slim octagonal tower contains stairway into larger bell tower.
  - 97-East elevation.
- 98-South elevation. One-story, hipped-roof addition at right was constructed in 1966.
- 99-South and east elevations. Buttressing is limited to corners on all but the main (west) elevation.
  - 100-Detail of stone foundation under octagonal tower.
- 101-Semicircular chancel is centered in south end of sanctuary.
- 102-Spacious interior contains three groups of gently curved pews. Doors at right go to vestibule.
- 103-Looking east across nave toward wall separating sanctuary from reception room.
- 104-View from rear of nave. Many-planed ceiling consists of patterned woodwork.
- 105-Pulpit view looking north toward one of the building's larger art glass windows.
- 106-Detail of lower portion of art glass window and paneled wainscoting in sanctuary.
- 107-Looking south in reception room east of sanctuary; kitchen is at far end.
  - 108-Pre-school room is southeast of sanctuary.
- 109-Vestibule area inside square tower; tower contains two outside entrances as well as two entrances to sanctuary. Dark, narrow doorway in right half of photo is entrance to octagonal tower with winding stairway to bell tower.
- 110-First level of bell tower is directly above vestible (see previous photo). Round windows with art glass in a quatrafoil pattern are on two facades.
- 111-Tower view of steeple support system and base of steeple.