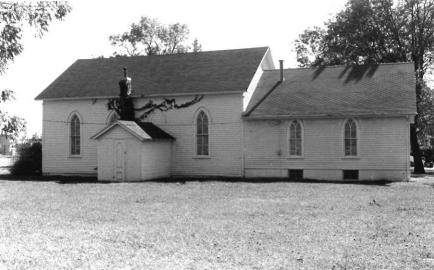

# 28-CHRISTIAN CHURCH OF KINGSVILLE, Kingsville, Johnson County

Contact: Robert Vollrath, 103 S. Walnut, Kingsville, MO (former chairman of church board).

The Christian Church of Kingsville, built in 1880, is a frame gable-end church combining Greek Revival and Gothic elements. The original portion of the east-facing building has a stone foundation.

The primary entrance is double-leaf within a classical surround with an entablature supported by pilasters, and containing a Gothic-head window with tracery. Other windows on the original building are Gothic, with simple tracery and dentilated hoodmolds.

In 1970, a 30' x 30' addition containing classrooms, kitchen, restrooms and storage facilities was attached to the rear of the original building. Two original Gothic windows in the rear of the old building were recycled in the north elevation of the addition. The addition has a basement formerly used for Boy Scout meetings.