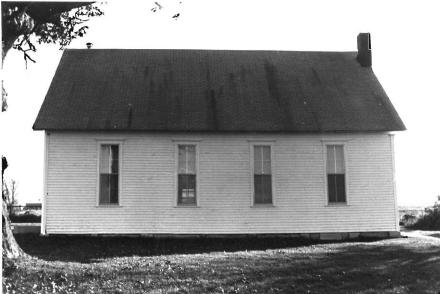

The building's approximately 20-inch thick sandstone walls are buttressed on the side elevations. Above a three-sided stone apse in the rear, a five-sided upper portion contains windows which allow natural illumination of the altar area. The tall gable roof has lower cross-gables; above the altar dome, however, the main roof terminates in a three-planed hip.

# \*\*\* CHRIST EPISCOPAL CHURCH, Warrensburg (#63) (Photos 56-67)

- 56-East and primary (north) elevations. Above buttressed sandstone walls, gables are shingled; front gable contains rose window.
- 57-East facade has crescent window with delicate muntins radiating from a central, five-pointed star.
  - 58-West facade.
- 59-Rear (south) elevation with tower containing art glass windows rising from three-sided apse.
- 60-Double-leaf main entrance has walnut doors with carved panels which probably are not original.
- 61-Window group detail in east elevation. Lancet-shaped windows are set within rectangular openings.
  - 62-View from rear of nave.
- 63-Looking southward from chancel; note rose window with art glass.
- 64-Vaulted ceiling consists of intricate patterns, pointed arches and bracework.
- 65-Looking west across nave. Many windows are in groups of threes.
  - 66-Basement view.
  - 67-Highest point in ceiling is above altar.