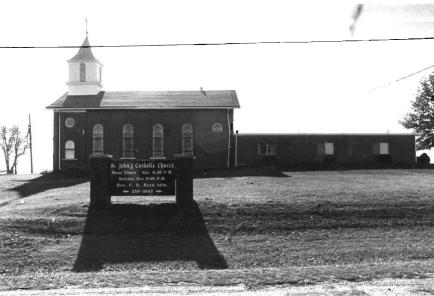

# 28-CHRISTIAN CHURCH OF KINGSVILLE, Kingsville, Johnson County

Contact: Robert Vollrath, 103 S. Walnut, Kingsville, MO (former chairman of church board).

The Christian Church of Kingsville, built in 1880, is a frame gable-end church combining Greek Revival and Gothic elements. The original portion of the east-facing building has a stone foundation.

The building was used for worship services until the members voted last year to disband and sell the building to the city of Kingsville. Membership, including inactive members, had dwindled to 26. Plans are under way for the building to be used as a day care center.

The primary entrance is double-leaf within a classical surround with an entablature supported by pilasters, and containing a Gothic-head window with tracery. Other windows on the original building are Gothic, with simple tracery and dentilated hoodmolds.