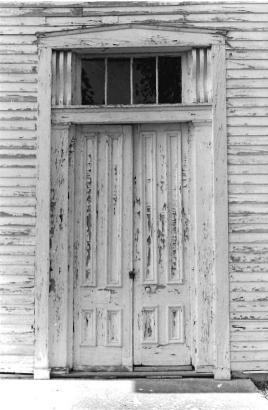

The primary entrance is double-leaf within a classical surround with an entablature supported by pilasters, and containing a Gothic-head window with tracery. Other windows on the original building are Gothic, with simple tracery and dentilated hoodmolds.

Classical influences are suggested by pedimented door and window enframements, pilaster corner boards and wide cornice boards. The primary elevation features a lunette window in the gable and a fine double-leaf, transomed entrance with original-looking panel doors. Windows are 9/9s in old wood sash. The building rests on a foundation of spaced stones.