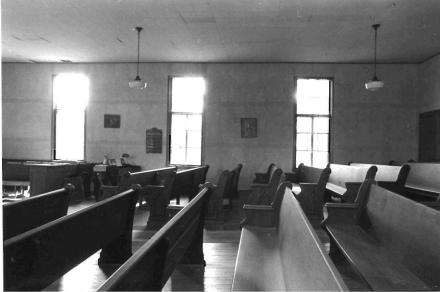

The primary entrance opens directly into the sanctuary, from which the pews have been removed. At the opposite end, an arch with a keystone defines the rearward projection or apse. Doorways in the sidewalls of the apse lead into the addition. Much of the historic woodwork is intact. The ceiling is acoustic tile.

## \*\*\* KINGSVILLE CHRISTIAN CHURCH

Kingsville (#28) (Photos 35-45)

- 35-South and east (primary) elevations. Stylistically, this building combines Greek Revival and Gothic elements.
- 36-South elevation. Addition, left, was constructed in 1970.
- 37-North elevation. Addition, right, contains two recycled windows from original rear portion.
  - 38-Rear (west) elevation.
- 39-Double-leaf entrance features Gothic-head window with tracery within classical entablature with pilasters.
- 40-Gothic original windows contain simple tracery, dentilated hoodmolds. Glass is mottled.
- 41-Looking west toward chancel from rear of nave. Most pews have been sold.
  - 42-Side view of chancel and archway of apse.
  - 43-Facing rear of church, from chancel.
- 44-View looking north across nave toward blocked-in window where a furnace room was added several years ago.
- 45-View along north wall of 1970 addition, looking east toward original building.