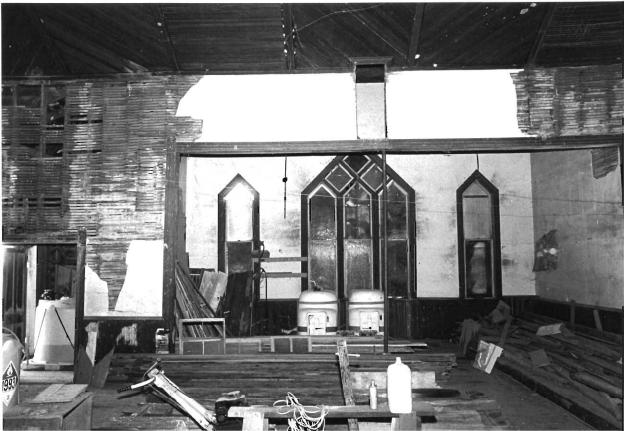

The primary entrance opens directly into the sanctuary, from which the pews have been removed. At the opposite end, an arch with a keystone defines the rearward projection or apse. Doorways in the sidewalls of the apse lead into the addition. Much of the historic woodwork is intact. The ceiling is acoustic tile.