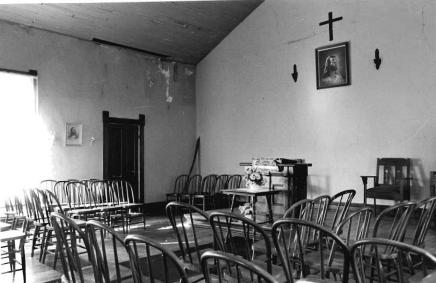

According to church records, the principal carpenter was James B. Dobyns and his assistants were W. L. Pepper and James McDowell.

The interior layout is unusual in that the chancel area is immediately behind the narthex. The wall between narthex and sanctuary is curvilinear with the concave side toward the outside entrance. Behind a narrow door in the narthex, rough steps ascend to the attic. At the far end of the sanctuary, beyond the pews, partition walls have been added for classrooms and a kitchen. The painted wood floor in the middle aisle slopes away from the center of the aisle, presumably by design. The plan is three-aisle.

In 1976, the building was renovated. Carpenter Ervin Bruns installed redwood siding where original siding was in poor condition or missing, and rotten sills were replaced. Interior walls are finished with textured paint. The ceiling is acoustic tile. The flooring and other interior woodwork appears to be original.

Integrity is excellent. The construction of classrooms at the west end of the sanctuary, resurfacing of walls and installation of the tile ceiling are the main interior alterations. Overall, the building largely retains its historic appearance and is probably eligible for listing in the National Register of Historic Places.