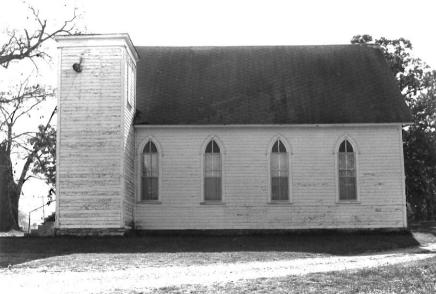

## 131-LATOUR CUMBERLAN D PRESBYTERIAN CHURCH, LaTour, Johnson County

Contact: Mrs. Dorothy Hayes, LaTour, MO (village trustee and church member)

Built in 1889, the LaTour Cumberland Presbyterian Church is a frame side-steeple example resting on a stone foundation. Detailing includes Gothic windows with hoodmolds and labels, corner pilasters, and a circular window in the front gable.

The double-leaf primary entrance is beneath a pointed arch in the base of the tower. Above the entrance is a stone inscribed "CUMBERLAND PRESBYTERIAN CHURCH/ERECTED 1889." For safety concerns, the upper portion of the tower was removed in 1938.