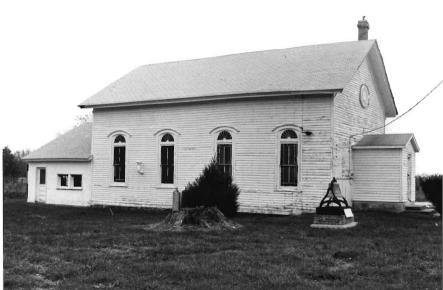

## 16-COLUMBUS CHRISTIAN CHURCH.

Columbus, Johnson County

Contacts: Mr. and Mrs. Milton Clifton, 793 NW UU Highway, Centerview, MO 64019.

The Columbus Christian Church (today the Community Christian Church) is a frame, gable-end building with some well-preserved classical features. The church was organized in 1840 and the present building, constructed in 1868 or 1870, is still used for services. Columbus is the oldest white settlement in Johnson County, and the first county court met nearby.

Classical influences are suggested by pedimented door and window enframements, pilaster corner boards and wide cornice boards. The primary elevation features a lunette window in the gable and a fine double-leaf, transomed entrance with original-looking panel doors. Windows are 9/9s in old wood sash. The building rests on a foundation of spaced stones.

# \*\*\* COLUMBUS CHRISTIAN CHURCH/COMMUNITY CHRISTIAN CHURCH, Kingsville (#16) (Photos 11-23)

- 11-South and east (primary) elevations. Classical influences are suggested by pedimented enframements, pilaster corner boards and wide cornice boards.
- 12-East (primary) elevation contains lunette window in gable.
  - 13-North elevation.
  - 14-East (primary) and north elevations.
- 15-Entrance consists of original panel doors with rectangular moldings, pilasters, and a transom window within a classical, pedimented enframement.
  - 16-Detail of original 9/9 window.
  - 17-Rear (west) elevation is near edge of wooded area.
- 18-Looking east toward pulpit; entrance is behind convex wall behind pulpit, an uncommon configuration. Note pronounced slope of floor away from center. Floor also slopes from rear of church to platform.
- 19-Platform includes a world globe in front of altar. Doors at rear go to narthex.
- 20-Looking from chancel to rear of church where kitchen and study rooms are located.
  - 21-Looking south across congregational seating area.
  - 22-Pew detail. Slope of floor is very evident.
- 23-Classroom in southeast corner (at rear of congregational seating area).