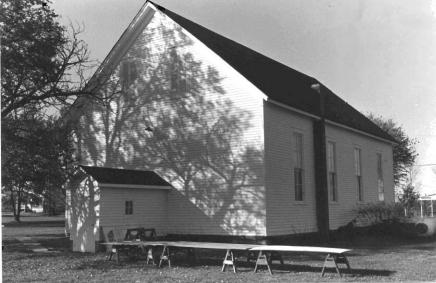

## 16-COLUMBUS CHRISTIAN CHURCH.

Columbus, Johnson County

Contacts: Mr. and Mrs. Milton Clifton, 793 NW UU Highway, Centerview, MO 64019.

The Columbus Christian Church (today the Community Christian Church) is a frame, gable-end building with some well-preserved classical features. The church was organized in 1840 and the present building, constructed in 1868 or 1870, is still used for services. Columbus is the oldest white settlement in Johnson County, and the first county court met nearby.

Classical influences are suggested by pedimented door and window enframements, pilaster corner boards and wide cornice boards. The primary elevation features a lunette window in the gable and a fine double-leaf, transomed entrance with original-looking panel doors. Windows are 9/9s in old wood sash. The building rests on a foundation of spaced stones.