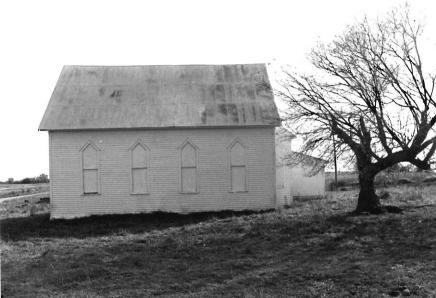

# 28-CHRISTIAN CHURCH OF KINGSVILLE, Kingsville, Johnson County

Contact: Robert Vollrath, 103 S. Walnut, Kingsville, MO (former chairman of church board).

The Christian Church of Kingsville, built in 1880, is a frame gable-end church combining Greek Revival and Gothic elements. The original portion of the east-facing building has a stone foundation.

The primary entrance is double-leaf within a classical surround with an entablature supported by pilasters, and containing a Gothic-head window with tracery. Other windows on the original building are Gothic, with simple tracery and dentilated hoodmolds.