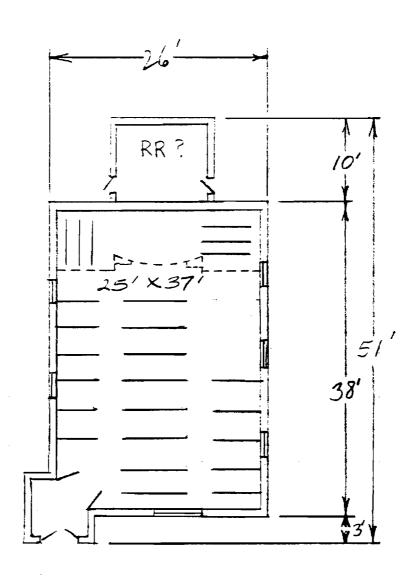

In 1970, a 30' x 30' addition containing classrooms, kitchen, restrooms and storage facilities was attached to the rear of the original building. Two original Gothic windows in the rear of the old building were recycled in the north elevation of the addition. The addition has a basement formerly used for Boy Scout meetings.

## \*\*\* KINGSVILLE CHRISTIAN CHURCH

Kingsville (#28) (Photos 35-45)

- 35-South and east (primary) elevations. Stylistically, this building combines Greek Revival and Gothic elements.
- 36-South elevation. Addition, left, was constructed in 1970.
- 37-North elevation. Addition, right, contains two recycled windows from original rear portion.
  - 38-Rear (west) elevation.
- 39-Double-leaf entrance features Gothic-head window with tracery within classical entablature with pilasters.
- 40-Gothic original windows contain simple tracery, dentilated hoodmolds. Glass is mottled.
- 41-Looking west toward chancel from rear of nave. Most pews have been sold.
  - 42-Side view of chancel and archway of apse.
  - 43-Facing rear of church, from chancel.
- 44-View looking north across nave toward blocked-in window where a furnace room was added several years ago.
- 45-View along north wall of 1970 addition, looking east toward original building.