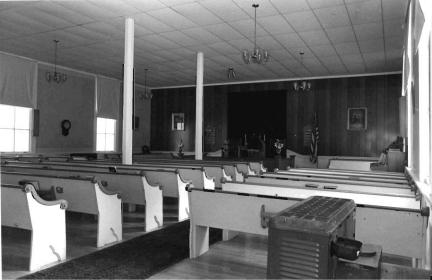

Much stained and leaded glass is present, some with religious images. Walls are plaster. Flooring consists of diagonal pine boards. The seating plan is three-aisle.

Location: SW corner of Gay and College Streets, Warrensburg; S24, T46N, R26W.

# \*\*\* CHRIST EPISCOPAL CHURCH, Warrensburg (#63) (Photos 56-67)

- 56-East and primary (north) elevations. Above buttressed sandstone walls, gables are shingled; front gable contains rose window.
- 57-East facade has crescent window with delicate muntins radiating from a central, five-pointed star.
  - 58-West facade.
- 59-Rear (south) elevation with tower containing art glass windows rising from three-sided apse.
- 60-Double-leaf main entrance has walnut doors with carved panels which probably are not original.
- 61-Window group detail in east elevation. Lancet-shaped windows are set within rectangular openings.
  - 62-View from rear of nave.
- 63-Looking southward from chancel; note rose window with art glass.
- 64-Vaulted ceiling consists of intricate patterns, pointed arches and bracework.
- 65-Looking west across nave. Many windows are in groups of threes.
  - 66-Basement view.
  - 67-Highest point in ceiling is above altar.