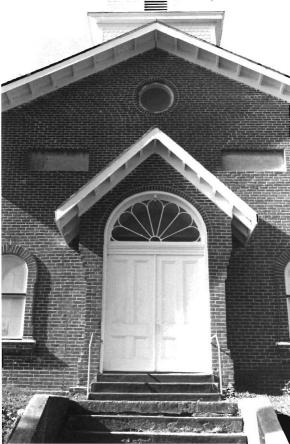

The primary entrance is double-leaf within a classical surround with an entablature supported by pilasters, and containing a Gothic-head window with tracery. Other windows on the original building are Gothic, with simple tracery and dentilated hoodmolds.