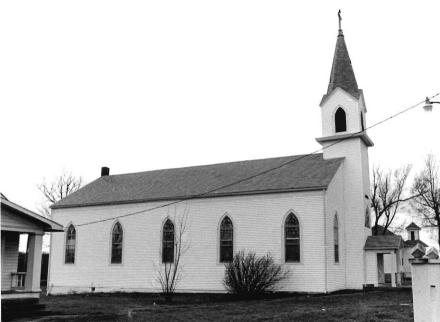

## 63-CHRIST EPISCOPAL CHURCH, Gay and

College Streets, Warrensburg, Johnson County

Contact: Roger Ewing, 240 NW 400 Rd., Warrensburg, MO (Lay minister not contacted for project)

Christ Episcopal Church, 136 E. Gay St., Warrensburg, has lower walls of rough-faced sandstone and gables filled with wood shingles. Stylistically, it seems to be some sort of Shingle/Romanesque hybrid; Tudor is also suggested. Constructed in 1899, it is the latest church building in the survey group, and it is unique within the Show-Me Region.

This is a gable-end church building, but not in the vernacular sense. Christ Episcopal Church is a complex, architect-designed building.

The building lacks some key Romanesque elements, notably deeply recessed door and window openings and round arches. However, the combination of rough-faced stone and dark wood shingles is very pleasing. Unlike most older urban church buildings, Christ Episcopal's integrity has not been compromised by an addition or significant alterations.

The building's approximately 20-inch thick sandstone walls are buttressed on the side elevations. Above a three-sided stone apse in the rear, a five-sided upper portion contains windows which allow natural illumination of the altar area. The tall gable roof has lower cross-gables; above the altar dome, however, the main roof terminates in a three-planed hip.

Exterior features include a rose window in the primary gable, a crescent window in the east elevation, and groups of lancet-shaped windows in rectangular openings.

Inside, the vaulted ceiling is impressive with its intricate patterns, pointed arches and bracework. Windows are deeply recessed on the inside, unlike the outside. Original woodwork is molded; enframements have bullseye corner blocks.

# \*\*\* CHRIST EPISCOPAL CHURCH, Warrensburg (#63) (Photos 56-67)

- 56-East and primary (north) elevations. Above buttressed sandstone walls, gables are shingled; front gable contains rose window.
- 57-East facade has crescent window with delicate muntins radiating from a central, five-pointed star.
  - 58-West facade.
- 59-Rear (south) elevation with tower containing art glass windows rising from three-sided apse.
- 60-Double-leaf main entrance has walnut doors with carved panels which probably are not original.
- 61-Window group detail in east elevation. Lancet-shaped windows are set within rectangular openings.
  - 62-View from rear of nave.
- 63-Looking southward from chancel; note rose window with art glass.
- 64-Vaulted ceiling consists of intricate patterns, pointed arches and bracework.
- 65-Looking west across nave. Many windows are in groups of threes.
  - 66-Basement view.
  - 67-Highest point in ceiling is above altar.