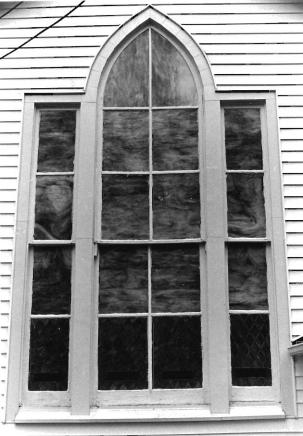

Exterior features include a rose window in the primary gable, a crescent window in the east elevation, and groups of lancet-shaped windows in rectangular openings.

Inside, the vaulted ceiling is impressive with its intricate patterns, pointed arches and bracework. Windows are deeply recessed on the inside, unlike the outside. Original woodwork is molded; enframements have bullseye corner blocks.

Much stained and leaded glass is present, some with religious images. Walls are plaster. Flooring consists of diagonal pine boards. The seating plan is three-aisle.

Location: SW corner of Gay and College Streets, Warrensburg; S24, T46N, R26W.

# \*\*\* CHRIST EPISCOPAL CHURCH, Warrensburg (#63) (Photos 56-67)

- 56-East and primary (north) elevations. Above buttressed sandstone walls, gables are shingled; front gable contains rose window.
- 57-East facade has crescent window with delicate muntins radiating from a central, five-pointed star.
  - 58-West facade.
- 59-Rear (south) elevation with tower containing art glass windows rising from three-sided apse.
- 60-Double-leaf main entrance has walnut doors with carved panels which probably are not original.
- 61-Window group detail in east elevation. Lancet-shaped windows are set within rectangular openings.
  - 62-View from rear of nave.
- 63-Looking southward from chancel; note rose window with art glass.
- 64-Vaulted ceiling consists of intricate patterns, pointed arches and bracework.
- 65-Looking west across nave. Many windows are in groups of threes.
  - 66-Basement view.
  - 67-Highest point in ceiling is above altar.