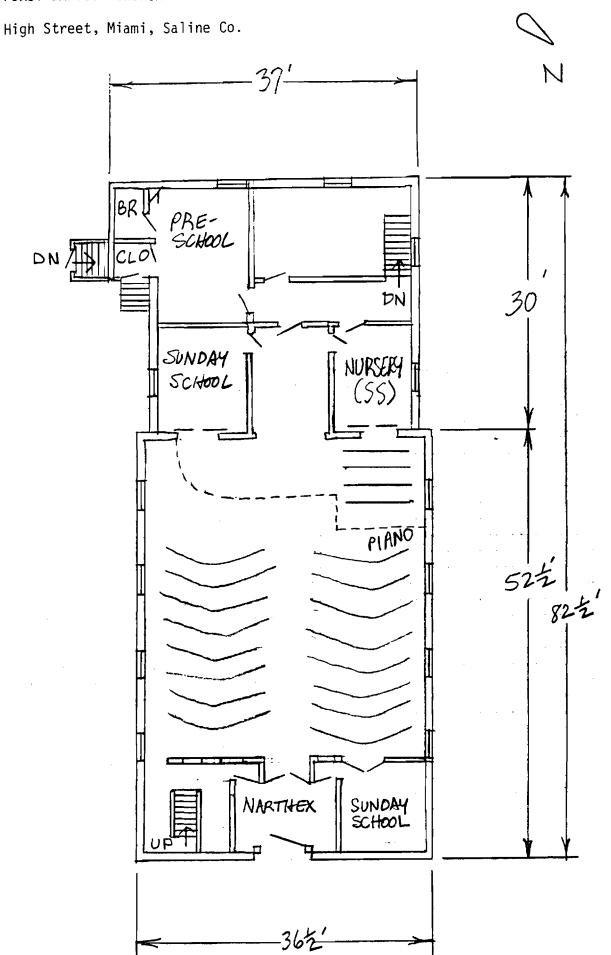

rnice returns and an entrance with sidelights and transom remain but six pilasters supporting an entablature and architrave-like window heads were victims of vinylization. Tower also has lost its Greek Revival trappings.

369-East elevation.

370-Northwest elevation.

371-Rear (southwest) elevation is rear of addition.

372-View from rear of nave. Pine paneling is recent but millwork is old, most probably dating from ca. 1900. Round arch behind pulpit is dentilated.

373-View from pulpit. Balcony has been greatly reworked, now contains classrooms.

374-Archway (behind pulpit) as seen from behind. Facing northeast.

375-Typical stripped-down window sash.

376-Pre-school room in southeast corner of rear addition. Behind doors are a closet and a bathroom, respectively.

FIRST BAPTIST CHURCH























#### SALINE COUNTY

### 11E-FISH CREEK BAPTIST CHURCH.

Gilliam vicinity, Saline County

Constructed in 1885, Fish Creek Baptist Church is a frame, gable-end building in relatively unaltered condition.

Centered in the primary elevation is a double-leaf entrance consisting of old panel doors under a Gothic arch window.

The side elevations each contain four tall, old, flat-arch windows (4/4) with architrave-like heads. On the south side elevation, a small window has been added where a restroom was installed. The rear elevation lacks fenestration.

Pilaster corner boards are present.

The east-facing building rests on a foundation of squared stones.

The ceiling is covered or vaulted and there is a balcony. The balcony has decorative scrollwork. The balcony is secured