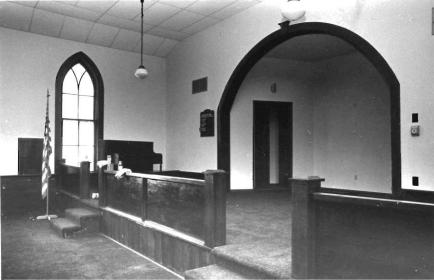

## 79-FIRST PRESBYTERIAN CHURCH, Fifth

and Main Streets, Holden, Johnson County

Contact: Kenneth C. Nordvall, 501 S. Main St., Holden, MO (pastor).

The most complex building in the survey group, the First Presbyterian Church in Holden is a good and relatively unaltered brick church building with several Gothic Revival features. The seating plan is four-aisle, with three groupings of curved seats arranged in graduated segments.

## \*\*\* FIRST PRESBYTERIAN CHURCH, Holden (#79) (Photos 96-111)

- 96-Primary (west) elevation. Slim octagonal tower contains stairway into larger bell tower.
  - 97-East elevation.
- 98-South elevation. One-story, hipped-roof addition at right was constructed in 1966.
- 99-South and east elevations. Buttressing is limited to corners on all but the main (west) elevation.
  - 100-Detail of stone foundation under octagonal tower.
- 101-Semicircular chancel is centered in south end of sanctuary.
- 102-Spacious interior contains three groups of gently curved pews. Doors at right go to vestibule.
- 103-Looking east across nave toward wall separating sanctuary from reception room.
- 104-View from rear of nave. Many-planed ceiling consists of patterned woodwork.
- 105-Pulpit view looking north toward one of the building's larger art glass windows.
- 106-Detail of lower portion of art glass window and paneled wainscoting in sanctuary.
- 107-Looking south in reception room east of sanctuary; kitchen is at far end.
  - 108-Pre-school room is southeast of sanctuary.
- 109-Vestibule area inside square tower; tower contains two outside entrances as well as two entrances to sanctuary. Dark, narrow doorway in right half of photo is entrance to octagonal tower with winding stairway to bell tower.
- 110-First level of bell tower is directly above vestible (see previous photo). Round windows with art glass in a quatrafoil pattern are on two facades.
- 111-Tower view of steeple support system and base of steeple.