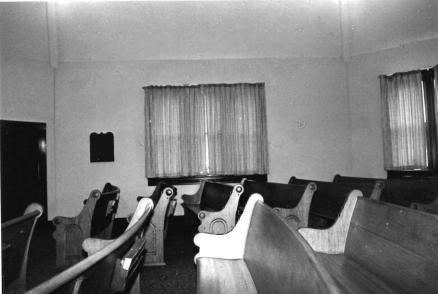

Much stained and leaded glass is present, some with religious images. Walls are plaster. Flooring consists of diagonal pine boards. The seating plan is three-aisle.

Location: SW corner of Gay and College Streets, Warrensburg; S24, T46N, R26W.

# \*\*\* CHRIST EPISCOPAL CHURCH, Warrensburg (#63) (Photos 56-67)

- 56-East and primary (north) elevations. Above buttressed sandstone walls, gables are shingled; front gable contains rose window.
- 57-East facade has crescent window with delicate muntins radiating from a central, five-pointed star.
  - 58-West facade.
- 59-Rear (south) elevation with tower containing art glass windows rising from three-sided apse.
- 60-Double-leaf main entrance has walnut doors with carved panels which probably are not original.
- 61-Window group detail in east elevation. Lancet-shaped windows are set within rectangular openings.
  - 62-View from rear of nave.
- 63-Looking southward from chancel; note rose window with art glass.
- 64-Vaulted ceiling consists of intricate patterns, pointed arches and bracework.
- 65-Looking west across nave. Many windows are in groups of threes.
  - 66-Basement view.
  - 67-Highest point in ceiling is above altar.