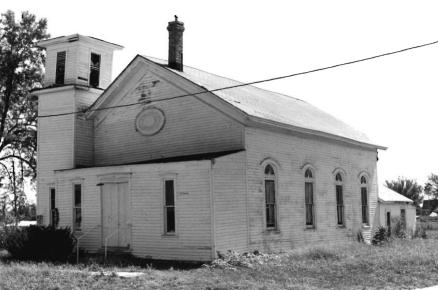

## 16-COLUMBUS CHRISTIAN CHURCH.

Columbus, Johnson County

Contacts: Mr. and Mrs. Milton Clifton, 793 NW UU Highway, Centerview, MO 64019.

The Columbus Christian Church (today the Community Christian Church) is a frame, gable-end building with some well-preserved classical features. The church was organized in 1840 and the present building, constructed in 1868 or 1870, is still used for services. Columbus is the oldest white settlement in Johnson County, and the first county court met nearby.

Classical influences are suggested by pedimented door and window enframements, pilaster corner boards and wide cornice boards. The primary elevation features a lunette window in the gable and a fine double-leaf, transomed entrance with original-looking panel doors. Windows are 9/9s in old wood sash. The building rests on a foundation of spaced stones.

# \*\*\* COLUMBUS CHRISTIAN CHURCH/COMMUNITY CHRISTIAN CHURCH, Kingsville (#16) (Photos 11-23)

- 11-South and east (primary) elevations. Classical influences are suggested by pedimented enframements, pilaster corner boards and wide cornice boards.
- 12-East (primary) elevation contains lunette window in gable.
  - 13-North elevation.
  - 14-East (primary) and north elevations.
- 15-Entrance consists of original panel doors with rectangular moldings, pilasters, and a transom window within a classical, pedimented enframement.
  - 16-Detail of original 9/9 window.
  - 17-Rear (west) elevation is near edge of wooded area.
- 18-Looking east toward pulpit; entrance is behind convex wall behind pulpit, an uncommon configuration. Note pronounced slope of floor away from center. Floor also slopes from rear of church to platform.
- 19-Platform includes a world globe in front of altar. Doors at rear go to narthex.
- 20-Looking from chancel to rear of church where kitchen and study rooms are located.
  - 21-Looking south across congregational seating area.
  - 22-Pew detail. Slope of floor is very evident.
- 23-Classroom in southeast corner (at rear of congregational seating area).