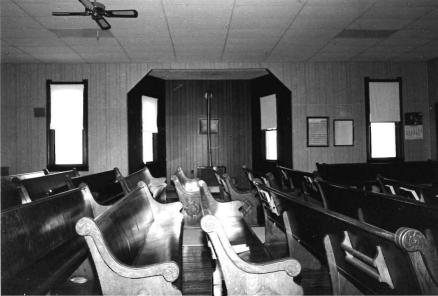

# \*\*\* CHRIST EPISCOPAL CHURCH, Warrensburg (#63) (Photos 56-67)

- 56-East and primary (north) elevations. Above buttressed sandstone walls, gables are shingled; front gable contains rose window.
- 57-East facade has crescent window with delicate muntins radiating from a central, five-pointed star.
  - 58-West facade.
- 59-Rear (south) elevation with tower containing art glass windows rising from three-sided apse.
- 60-Double-leaf main entrance has walnut doors with carved panels which probably are not original.
- 61-Window group detail in east elevation. Lancet-shaped windows are set within rectangular openings.
  - 62-View from rear of nave.
- 63-Looking southward from chancel; note rose window with art glass.
- 64-Vaulted ceiling consists of intricate patterns, pointed arches and bracework.
- 65-Looking west across nave. Many windows are in groups of threes.
  - 66-Basement view.
  - 67-Highest point in ceiling is above altar.