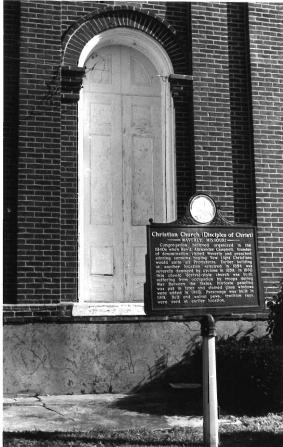

The primary entrance is double-leaf within a classical surround with an entablature supported by pilasters, and containing a Gothic-head window with tracery. Other windows on the original building are Gothic, with simple tracery and dentilated hoodmolds.

The church was organized in 1868 by Elder George W. Longan, and T. Crenshaw was the first pastor, according to church records.

When a Disciples of Christ-affiliated Christian Church disbands, proceeds from the sale of property are donated to other Christian churches, church-affiliated organizations or charities.