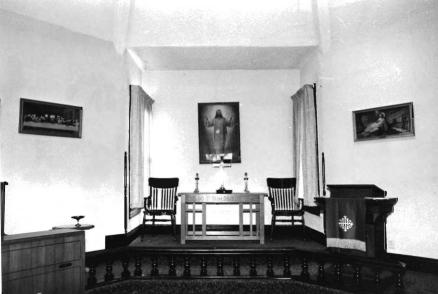

Despite dwindling membership, services continue to be held in the LaTour Cumberland Presbyterian Church (today the LaTour Presbyterian Church).

The rear of the sanctuary is entered from the vestibule (in the base of the tower) through double-doors. Pews are arranged in two rows from front to rear, in a typical three-aisle plan. The west end contains the chancel area and a rearward projection or apse, framed with a pointed arch with a keystone. The southwest corner of the chancel area contains two doorways into additions. The largest addition is a one-story concrete block Sunday school/kitchen wing. The other addition is a small, frame extension housing a restroom. The additions appear to have been constructed in the 1940s. The entrance to the restroom formerly was an outside entrance.

The vaulted ceiling consists of patterned woodwork. Interior woodwork including wainscoting appears to be original. Exterior doors are nonoriginal. Windows are old wood sash behind aluminum storms.

A privy behind the church (on the west) is the only outbuilding.