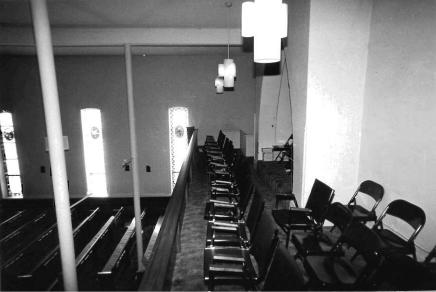

# \*\*\* CHRIST EPISCOPAL CHURCH, Warrensburg (#63) (Photos 56-67)

- 56-East and primary (north) elevations. Above buttressed sandstone walls, gables are shingled; front gable contains rose window.
- 57-East facade has crescent window with delicate muntins radiating from a central, five-pointed star.
  - 58-West facade.
- 59-Rear (south) elevation with tower containing art glass windows rising from three-sided apse.
- 60-Double-leaf main entrance has walnut doors with carved panels which probably are not original.
- 61-Window group detail in east elevation. Lancet-shaped windows are set within rectangular openings.
  - 62-View from rear of nave.
- 63-Looking southward from chancel; note rose window with art glass.
- 64-Vaulted ceiling consists of intricate patterns, pointed arches and bracework.
- 65-Looking west across nave. Many windows are in groups of threes.
  - 66-Basement view.
  - 67-Highest point in ceiling is above altar.