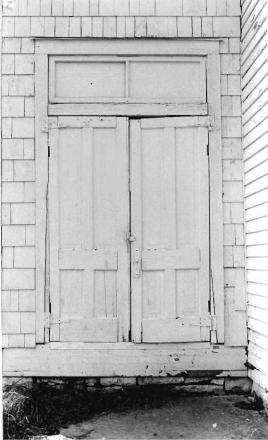

# \*\*\* CHRIST EPISCOPAL CHURCH, Warrensburg (#63) (Photos 56-67)

- 56-East and primary (north) elevations. Above buttressed sandstone walls, gables are shingled; front gable contains rose window.
- 57-East facade has crescent window with delicate muntins radiating from a central, five-pointed star.
  - 58-West facade.
- 59-Rear (south) elevation with tower containing art glass windows rising from three-sided apse.
- 60-Double-leaf main entrance has walnut doors with carved panels which probably are not original.
- 61-Window group detail in east elevation. Lancet-shaped windows are set within rectangular openings.
  - 62-View from rear of nave.
- 63-Looking southward from chancel; note rose window with art glass.
- 64-Vaulted ceiling consists of intricate patterns, pointed arches and bracework.
- 65-Looking west across nave. Many windows are in groups of threes.
  - 66-Basement view.
  - 67-Highest point in ceiling is above altar.