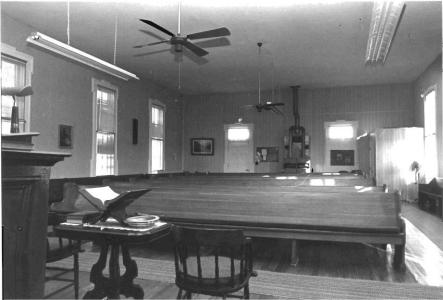

# \*\*\* CHRIST EPISCOPAL CHURCH, Warrensburg (#63) (Photos 56-67)

- 56-East and primary (north) elevations. Above buttressed sandstone walls, gables are shingled; front gable contains rose window.
- 57-East facade has crescent window with delicate muntins radiating from a central, five-pointed star.
  - 58-West facade.
- 59-Rear (south) elevation with tower containing art glass windows rising from three-sided apse.
- 60-Double-leaf main entrance has walnut doors with carved panels which probably are not original.
- 61-Window group detail in east elevation. Lancet-shaped windows are set within rectangular openings.
  - 62-View from rear of nave.
- 63-Looking southward from chancel; note rose window with art glass.
- 64-Vaulted ceiling consists of intricate patterns, pointed arches and bracework.
- 65-Looking west across nave. Many windows are in groups of threes.
  - 66-Basement view.
  - 67-Highest point in ceiling is above altar.