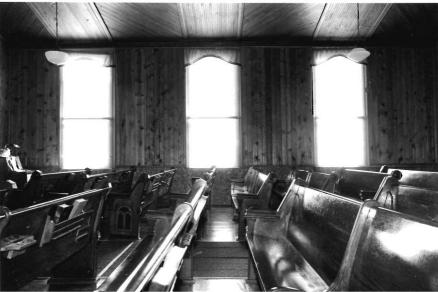

# \*\*\* CHRIST EPISCOPAL CHURCH, Warrensburg (#63) (Photos 56-67)

- 56-East and primary (north) elevations. Above buttressed sandstone walls, gables are shingled; front gable contains rose window.
- 57-East facade has crescent window with delicate muntins radiating from a central, five-pointed star.
  - 58-West facade.
- 59-Rear (south) elevation with tower containing art glass windows rising from three-sided apse.
- 60-Double-leaf main entrance has walnut doors with carved panels which probably are not original.
- 61-Window group detail in east elevation. Lancet-shaped windows are set within rectangular openings.
  - 62-View from rear of nave.
- 63-Looking southward from chancel; note rose window with art glass.
- 64-Vaulted ceiling consists of intricate patterns, pointed arches and bracework.
- 65-Looking west across nave. Many windows are in groups of threes.
  - 66-Basement view.
  - 67-Highest point in ceiling is above altar.

136-South elevation. Building has corner pilasters.

137-North elevation.

138-Small, three-sided apse projects from rear (west) elevation.

139-Gothic windows have elaborate hoodmolds.

140-Interior view. Building has simple vaulted ceiling, and wainscoting.