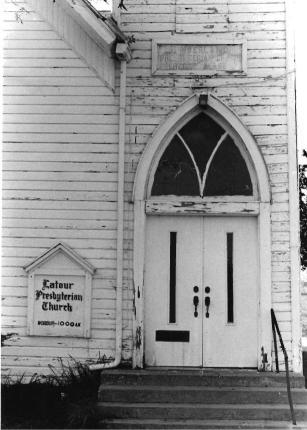

The double-leaf primary entrance is beneath a pointed arch in the base of the tower. Above the entrance is a stone inscribed "CUMBERLAND PRESBYTERIAN CHURCH/ERECTED 1889." For safety concerns, the upper portion of the tower was removed in 1938.

Despite dwindling membership, services continue to be held in the LaTour Cumberland Presbyterian Church (today the LaTour Presbyterian Church).

The rear of the sanctuary is entered from the vestibule (in the base of the tower) through double-doors. Pews are arranged in two rows from front to rear, in a typical three-aisle plan. The west end contains the chancel area and a rearward projection or apse, framed with a pointed arch with a keystone. The southwest corner of the chancel area contains two doorways into additions. The largest addition is a one-story concrete block Sunday school/kitchen wing. The other addition is a small, frame extension housing a restroom. The additions appear to have been constructed in the 1940s. The entrance to the restroom formerly was an outside entrance.