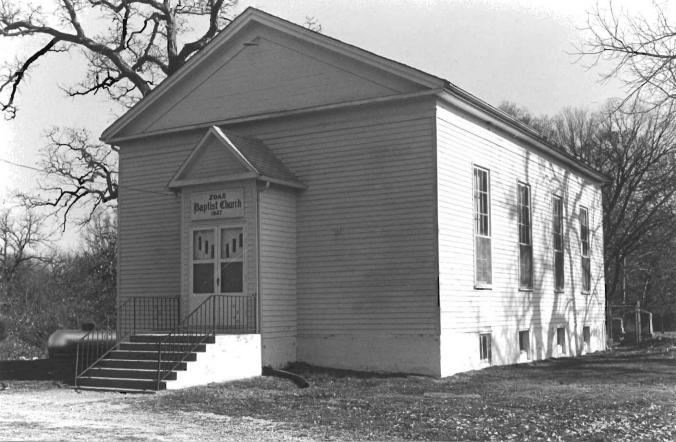

## 16-COLUMBUS CHRISTIAN CHURCH.

Columbus, Johnson County

Contacts: Mr. and Mrs. Milton Clifton, 793 NW UU Highway, Centerview, MO 64019.

The Columbus Christian Church (today the Community Christian Church) is a frame, gable-end building with some well-preserved classical features. The church was organized in 1840 and the present building, constructed in 1868 or 1870, is still used for services. Columbus is the oldest white settlement in Johnson County, and the first county court met nearby.

Classical influences are suggested by pedimented door and window enframements, pilaster corner boards and wide cornice boards. The primary elevation features a lunette window in the gable and a fine double-leaf, transomed entrance with original-looking panel doors. Windows are 9/9s in old wood sash. The building rests on a foundation of spaced stones.