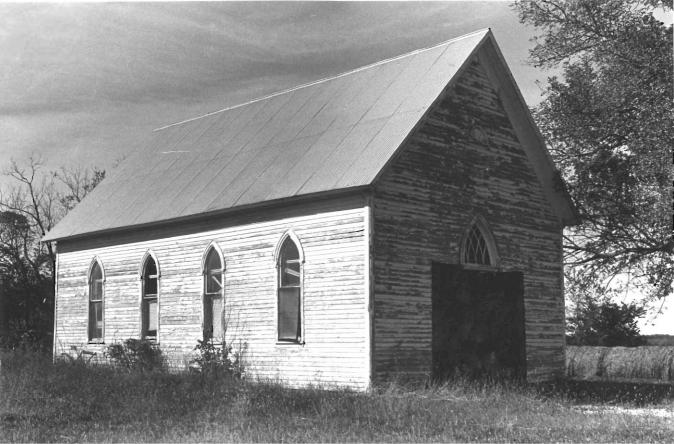

## 63-CHRIST EPISCOPAL CHURCH, Gay and

College Streets, Warrensburg, Johnson County

Contact: Roger Ewing, 240 NW 400 Rd., Warrensburg, MO (Lay minister not contacted for project)

Christ Episcopal Church, 136 E. Gay St., Warrensburg, has lower walls of rough-faced sandstone and gables filled with wood shingles. Stylistically, it seems to be some sort of Shingle/Romanesque hybrid; Tudor is also suggested. Constructed in 1899, it is the latest church building in the survey group, and it is unique within the Show-Me Region.

This is a gable-end church building, but not in the vernacular sense. Christ Episcopal Church is a complex, architect-designed building.

The building lacks some key Romanesque elements, notably deeply recessed door and window openings and round arches. However, the combination of rough-faced stone and dark wood shingles is very pleasing. Unlike most older urban church buildings, Christ Episcopal's integrity has not been compromised by an addition or significant alterations.

The building's approximately 20-inch thick sandstone walls are buttressed on the side elevations. Above a three-sided stone apse in the rear, a five-sided upper portion contains windows which allow natural illumination of the altar area. The tall gable roof has lower cross-gables; above the altar dome, however, the main roof terminates in a three-planed hip.

Wood shingles which fill the gable ends and cover the upper portion of the altar dome also clad a small vestibule at the rear of the building. The effect of shingles extending to ground level at this point provides a continuity that unifies the contrasting materials.

Exterior features include a rose window in the primary gable, a crescent window in the east elevation, and groups of lancet-shaped windows in rectangular openings.

Inside, the vaulted ceiling is impressive with its intricate patterns, pointed arches and bracework. Windows are deeply recessed on the inside, unlike the outside. Original woodwork is molded; enframements have bullseye corner blocks.