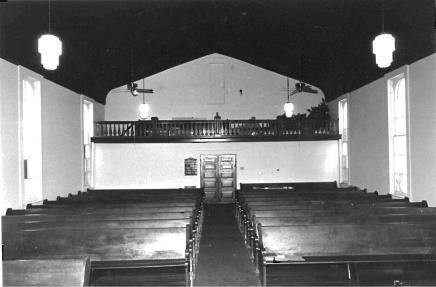

# \*\*\* CHRIST EPISCOPAL CHURCH, Warrensburg (#63) (Photos 56-67)

- 56-East and primary (north) elevations. Above buttressed sandstone walls, gables are shingled; front gable contains rose window.
- 57-East facade has crescent window with delicate muntins radiating from a central, five-pointed star.
  - 58-West facade.
- 59-Rear (south) elevation with tower containing art glass windows rising from three-sided apse.
- 60-Double-leaf main entrance has walnut doors with carved panels which probably are not original.
- 61-Window group detail in east elevation. Lancet-shaped windows are set within rectangular openings.
  - 62-View from rear of nave.
- 63-Looking southward from chancel; note rose window with art glass.
- 64-Vaulted ceiling consists of intricate patterns, pointed arches and bracework.
- 65-Looking west across nave. Many windows are in groups of threes.
  - 66-Basement view.
  - 67-Highest point in ceiling is above altar.