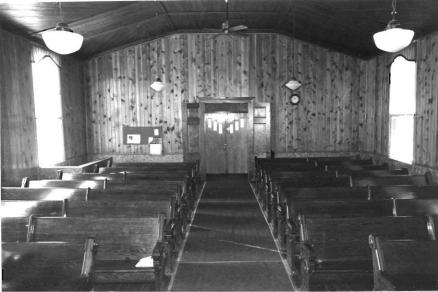

# \*\*\* CHRIST EPISCOPAL CHURCH, Warrensburg (#63) (Photos 56-67)

- 56-East and primary (north) elevations. Above buttressed sandstone walls, gables are shingled; front gable contains rose window.
- 57-East facade has crescent window with delicate muntins radiating from a central, five-pointed star.
  - 58-West facade.
- 59-Rear (south) elevation with tower containing art glass windows rising from three-sided apse.
- 60-Double-leaf main entrance has walnut doors with carved panels which probably are not original.
- 61-Window group detail in east elevation. Lancet-shaped windows are set within rectangular openings.
  - 62-View from rear of nave.
- 63-Looking southward from chancel; note rose window with art glass.
- 64-Vaulted ceiling consists of intricate patterns, pointed arches and bracework.
- 65-Looking west across nave. Many windows are in groups of threes.
  - 66-Basement view.
  - 67-Highest point in ceiling is above altar.

The rear elevation contains a three-sided apse with two pointed arch windows, and an entrance. The building rests on a stone foundation.

As in many rural church buildings, the interior featured a vaulted ceiling with contrasting panels of tongue and groove siding, plaster walls and wainscotting. A lowered, acoustic tile ceiling has been installed. Several bales of hay were stored inside when the building was visited in October 1993. The pews have been removed.