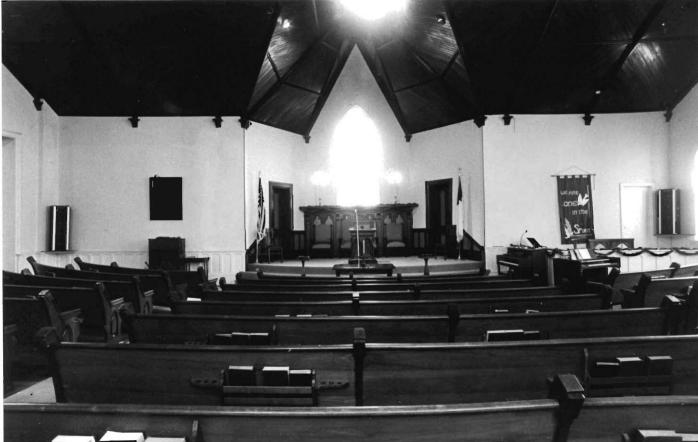

Exterior features include a rose window in the primary gable, a crescent window in the east elevation, and groups of lancet-shaped windows in rectangular openings.

Inside, the vaulted ceiling is impressive with its intricate patterns, pointed arches and bracework. Windows are deeply recessed on the inside, unlike the outside. Original woodwork is molded; enframements have bullseye corner blocks.

Much stained and leaded glass is present, some with religious images. Walls are plaster. Flooring consists of diagonal pine boards. The seating plan is three-aisle.

Location: SW corner of Gay and College Streets, Warrensburg; S24, T46N, R26W.

# \*\*\* CHRIST EPISCOPAL CHURCH, Warrensburg (#63) (Photos 56-67)

- 56-East and primary (north) elevations. Above buttressed sandstone walls, gables are shingled; front gable contains rose window.
- 57-East facade has crescent window with delicate muntins radiating from a central, five-pointed star.
  - 58-West facade.
- 59-Rear (south) elevation with tower containing art glass windows rising from three-sided apse.
- 60-Double-leaf main entrance has walnut doors with carved panels which probably are not original.
- 61-Window group detail in east elevation. Lancet-shaped windows are set within rectangular openings.
  - 62-View from rear of nave.
- 63-Looking southward from chancel; note rose window with art glass.
- 64-Vaulted ceiling consists of intricate patterns, pointed arches and bracework.
- 65-Looking west across nave. Many windows are in groups of threes.
  - 66-Basement view.
  - 67-Highest point in ceiling is above altar.