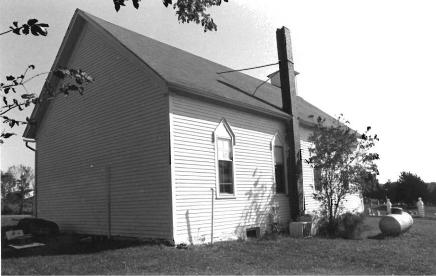

# \*\*\* CHRIST EPISCOPAL CHURCH, Warrensburg (#63) (Photos 56-67)

- 56-East and primary (north) elevations. Above buttressed sandstone walls, gables are shingled; front gable contains rose window.
- 57-East facade has crescent window with delicate muntins radiating from a central, five-pointed star.
  - 58-West facade.
- 59-Rear (south) elevation with tower containing art glass windows rising from three-sided apse.
- 60-Double-leaf main entrance has walnut doors with carved panels which probably are not original.
- 61-Window group detail in east elevation. Lancet-shaped windows are set within rectangular openings.
  - 62-View from rear of nave.
- 63-Looking southward from chancel; note rose window with art glass.
- 64-Vaulted ceiling consists of intricate patterns, pointed arches and bracework.
- 65-Looking west across nave. Many windows are in groups of threes.
  - 66-Basement view.
  - 67-Highest point in ceiling is above altar.