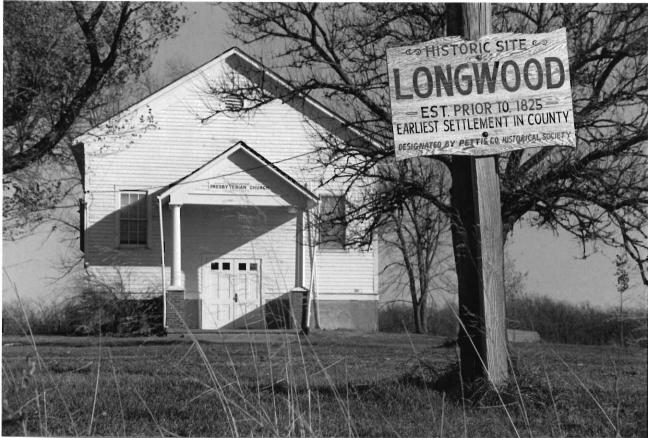

- 353-Looking north across nave.
- 354-Chancel area looking south toward one of two study rooms flanking platform.
  - 354A-Primary (west) elevation, photo taken in 1987.





**Longwood Presbyterian Church** 

Les Harrell Jr./staff

Longwood Presbyterian Church, located about 15 miles northeast of Sedalia, was founded in 1869 by Dr. John Montgomery and had 19 original members who worshipped for a time with Methodists at a brick school building. In 1871 both congregations erected a church at a cost of \$1,200 and worshipped together until 1890, when the

Presbyterians purchased it. They have used the same building since then. The present pastor is the Rev. James Robb. The 14 families in the congregation have worship services at 10 a.m. and Sunday school at 11 a.m.



























#### 73-MILLER'S CHAPEL CUMBERLAND PRESBYTERIAN CHURCH, Postal vicinity,

Pettis County

Contact: Ed Werneke, Rt. 1, Box 169, Nelson, MO 65347 (secretary). (Not contacted for project)

Miller's Chapel Cumberland Presbyterian Church, ca. 1880s, is a frame, gable-end church building with little ornamentation other than a transom window with five square panes over the double-leaf entrance. The entrance is centered in a three-bay main elevation, which faces west.

The building rests on a limestone foundation.

Fenestration consists of two windows in front flanking the entrance, two windows in the rear, three windows on the north side and two windows (and a door) on the south. The windows are 9/6s in old and presumably original wood sash. Aluminum storms have been installed.

The roof is corr