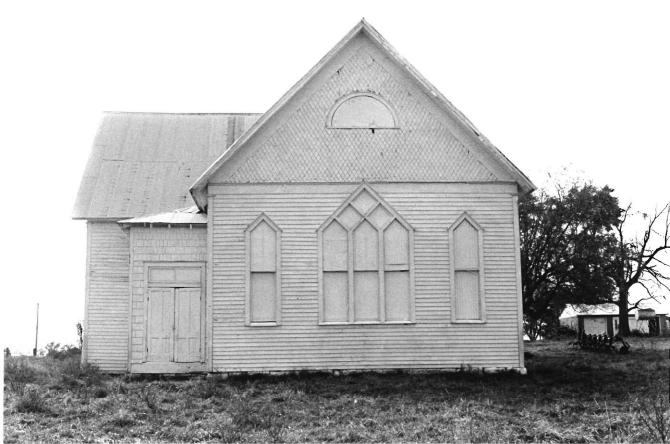

# 28-CHRISTIAN CHURCH OF KINGSVILLE, Kingsville, Johnson County

Contact: Robert Vollrath, 103 S. Walnut, Kingsville, MO (former chairman of church board).

The Christian Church of Kingsville, built in 1880, is a frame gable-end church combining Greek Revival and Gothic elements. The original portion of the east-facing building has a stone foundation.

The primary entrance is double-leaf within a classical surround with an entablature supported by pilasters, and containing a Gothic-head window with tracery. Other windows on the original building are Gothic, with simple tracery and dentilated hoodmolds.

## \*\*\* KINGSVILLE CHRISTIAN CHURCH

Kingsville (#28) (Photos 35-45)

- 35-South and east (primary) elevations. Stylistically, this building combines Greek Revival and Gothic elements.
- 36-South elevation. Addition, left, was constructed in 1970.
- 37-North elevation. Addition, right, contains two recycled windows from original rear portion.
  - 38-Rear (west) elevation.
- 39-Double-leaf entrance features Gothic-head window with tracery within classical entablature with pilasters.
- 40-Gothic original windows contain simple tracery, dentilated hoodmolds. Glass is mottled.
- 41-Looking west toward chancel from rear of nave. Most pews have been sold.
  - 42-Side view of chancel and archway of apse.
  - 43-Facing rear of church, from chancel.
- 44-View looking north across nave toward blocked-in window where a furnace room was added several years ago.
- 45-View along north wall of 1970 addition, looking east toward original building.