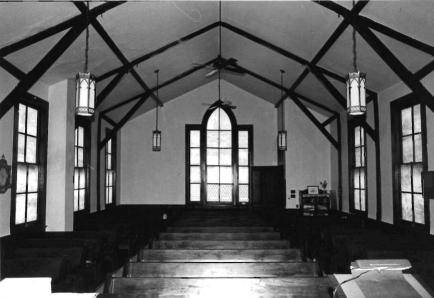

to the sanctuary and basement (right).

253-Primary elevation detail.

254-Palladian window in primary elevation contains mottled glass (installed in 1965). Surrounds are vinyl-covered.

255-Transomed double-leaf original entrance is intact. Sandstone slab steps have been expanded with concrete except for the top step.

256-View from rear of sanctuary. Lovely pine woodwork includes stickwork with bracing, wainscoting.

257-Looking east from pulpit area. Vestibule is at right rear.

- 258-Looking north across congregational area.
- 259-Chancel area as seen from piano.
- 260-Basement view, looking west. Basement was added in 1942.
  - 261-Entrance to church cemetery, and privy.

BLACKWATER CHAPEL UNITED METHODIST CHURCH Vicinity Dunksburg, Pettis County, Missouri



> N































## 14-HOUSTONIA M.E. CHURCH (UNITED METHODIST CHURCH), Houstonia, Pettis County

Contacts: Mary E. Tevebaugh, Box 181, Rt. 1, Houstonia, MO; Rev. Pam Shurtleff, 420 E. 3rd St., Houstonia, MO (pastor)

The Houstonia M.E. Church, 3rd and High Streets, is a frame, side-steeple church building which began as a center-steeple church. Additions on the north side of the relatively intact original portion were constructed in 1924 and 1961. The original building was constructed in ca. 1870.

The present tower, constructed in ca. 1903, consists of three tiers, the lowermost containing a double-leaf entrance and two pointed arch windows. The middle section contains imbricated shingles and panels with a diamond design. The uppermost tier has pointed windows and the bell is visible. Above it,