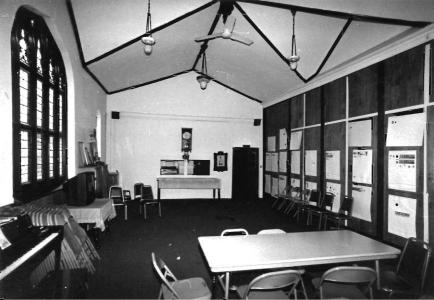

## \*\*\* FIRST PRESBYTERIAN CHURCH, Holden (#79) (Photos 96-111)

- 96-Primary (west) elevation. Slim octagonal tower contains stairway into larger bell tower.
  - 97-East elevation.
- 98-South elevation. One-story, hipped-roof addition at right was constructed in 1966.
- 99-South and east elevations. Buttressing is limited to corners on all but the main (west) elevation.
  - 100-Detail of stone foundation under octagonal tower.
- 101-Semicircular chancel is centered in south end of sanctuary.
- 102-Spacious interior contains three groups of gently curved pews. Doors at right go to vestibule.
- 103-Looking east across nave toward wall separating sanctuary from reception room.
- 104-View from rear of nave. Many-planed ceiling consists of patterned woodwork.
- 105-Pulpit view looking north toward one of the building's larger art glass windows.
- 106-Detail of lower portion of art glass window and paneled wainscoting in sanctuary.
- 107-Looking south in reception room east of sanctuary; kitchen is at far end.
  - 108-Pre-school room is southeast of sanctuary.
- 109-Vestibule area inside square tower; tower contains two outside entrances as well as two entrances to sanctuary. Dark, narrow doorway in right half of photo is entrance to octagonal tower with winding stairway to bell tower.
- 110-First level of bell tower is directly above vestible (see previous photo). Round windows with art glass in a quatrafoil pattern are on two facades.
- 111-Tower view of steeple support system and base of steeple.