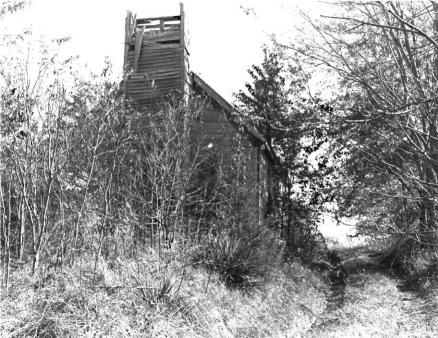

## 63-CHRIST EPISCOPAL CHURCH, Gay and

College Streets, Warrensburg, Johnson County

Contact: Roger Ewing, 240 NW 400 Rd., Warrensburg, MO (Lay minister not contacted for project)

Christ Episcopal Church, 136 E. Gay St., Warrensburg, has lower walls of rough-faced sandstone and gables filled with wood shingles. Stylistically, it seems to be some sort of Shingle/Romanesque hybrid; Tudor is also suggested. Constructed in 1899, it is the latest church building in the survey group, and it is unique within the Show-Me Region.

This is a gable-end church building, but not in the vernacular sense. Christ Episcopal Church is a complex, architect-designed building.

The building lacks some key Romanesque elements, notably deeply recessed door and window openings and round arches. However, the combination of rough-faced stone and dark wood shingles is very pleasing. Unlike most older urban church buildings, Christ Episcopal's integrity has not been compromised by an addition or significant alterations.

The building's approximately 20-inch thick sandstone walls are buttressed on the side elevations. Above a three-sided stone apse in the rear, a five-sided upper portion contains windows which allow natural illumination of the altar area. The tall gable roof has lower cross-gables; above the altar dome, however, the main roof terminates in a three-planed hip.