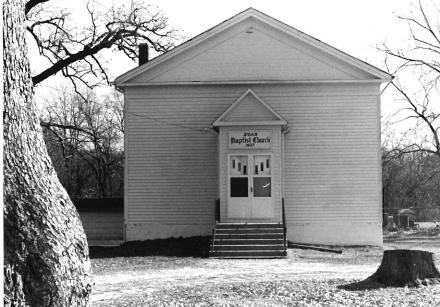

# \*\*\* CHRIST EPISCOPAL CHURCH, Warrensburg (#63) (Photos 56-67)

- 56-East and primary (north) elevations. Above buttressed sandstone walls, gables are shingled; front gable contains rose window.
- 57-East facade has crescent window with delicate muntins radiating from a central, five-pointed star.
  - 58-West facade.
- 59-Rear (south) elevation with tower containing art glass windows rising from three-sided apse.
- 60-Double-leaf main entrance has walnut doors with carved panels which probably are not original.
- 61-Window group detail in east elevation. Lancet-shaped windows are set within rectangular openings.
  - 62-View from rear of nave.
- 63-Looking southward from chancel; note rose window with art glass.
- 64-Vaulted ceiling consists of intricate patterns, pointed arches and bracework.
- 65-Looking west across nave. Many windows are in groups of threes.
  - 66-Basement view.
  - 67-Highest point in ceiling is above altar.