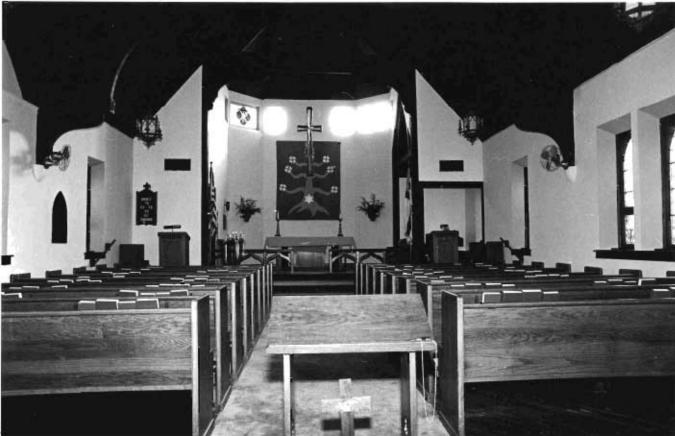

Exterior features include a rose window in the primary gable, a crescent window in the east elevation, and groups of lancet-shaped windows in rectangular openings.

Inside, the vaulted ceiling is impressive with its intricate patterns, pointed arches and bracework. Windows are deeply recessed on the inside, unlike the outside. Original woodwork is molded; enframements have bullseye corner blocks.

Much stained and leaded glass is present, some with religious images. Walls are plaster. Flooring consists of diagonal pine boards. The seating plan is three-aisle.

Location: SW corner of Gay and College Streets, Warrensburg; S24, T46N, R26W.

# \*\*\* CHRIST EPISCOPAL CHURCH, Warrensburg (#63) (Photos 56-67)

- 56-East and primary (north) elevations. Above buttressed sandstone walls, gables are shingled; front gable contains rose window.
- 57-East facade has crescent window with delicate muntins radiating from a central, five-pointed star.
  - 58-West facade.
- 59-Rear (south) elevation with tower containing art glass windows rising from three-sided apse.
- 60-Double-leaf main entrance has walnut doors with carved panels which probably are not original.
- 61-Window group detail in east elevation. Lancet-shaped windows are set within rectangular openings.
  - 62-View from rear of nave.
- 63-Looking southward from chancel; note rose window with art glass.
- 64-Vaulted ceiling consists of intricate patterns, pointed arches and bracework.
- 65-Looking west across nave. Many windows are in groups of threes.
  - 66-Basement view.
  - 67-Highest point in ceiling is above altar.