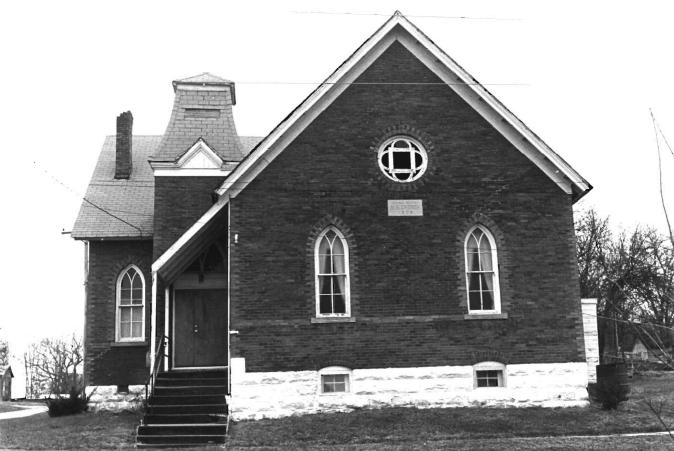

## 63-CHRIST EPISCOPAL CHURCH, Gay and

College Streets, Warrensburg, Johnson County

Contact: Roger Ewing, 240 NW 400 Rd., Warrensburg, MO (Lay minister not contacted for project)

Christ Episcopal Church, 136 E. Gay St., Warrensburg, has lower walls of rough-faced sandstone and gables filled with wood shingles. Stylistically, it seems to be some sort of Shingle/Romanesque hybrid; Tudor is also suggested. Constructed in 1899, it is the latest church building in the survey group, and it is unique within the Show-Me Region.

This is a gable-end church building, but not in the vernacular sense. Christ Episcopal Church is a complex, architect-designed building.

The building lacks some key Romanesque elements, notably deeply recessed door and window openings and round arches. However, the combination of rough-faced stone and dark wood shingles is very pleasing. Unlike most older urban church buildings, Christ Episcopal's integrity has not been compromised by an addition or significant alterations.

The building's approximately 20-inch thick sandstone walls are buttressed on the side elevations. Above a three-sided stone apse in the rear, a five-sided upper portion contains windows which allow natural illumination of the altar area. The tall gable roof has lower cross-gables; above the altar dome, however, the main roof terminates in a three-planed hip.

Wood shingles which fill the gable ends and cover the upper portion of the altar dome also clad a small vestibule at the rear of the building. The effect of shingles extending to ground level at this point provides a continuity that unifies the contrasting materials.

Exterior features include a rose window in the primary gable, a crescent window in the east elevation, and groups of lancet-shaped windows in rectangular openings.

Inside, the vaulted ceiling is impressive with its intricate patterns, pointed arches and bracework. Windows are deeply recessed on the inside, unlike the outside. Original woodwork is molded; enframements have bullseye corner blocks.