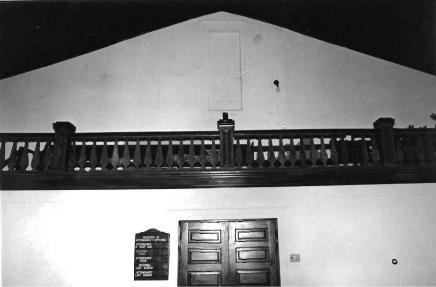

Exterior features include a rose window in the primary gable, a crescent window in the east elevation, and groups of lancet-shaped windows in rectangular openings.

Inside, the vaulted ceiling is impressive with its intricate patterns, pointed arches and bracework. Windows are deeply recessed on the inside, unlike the outside. Original woodwork is molded; enframements have bullseye corner blocks.

Much stained and leaded glass is present, some with religious images. Walls are plaster. Flooring consists of diagonal pine boards. The seating plan is three-aisle.

Location: SW corner of Gay and College Streets, Warrensburg; S24, T46N, R26W.

# \*\*\* CHRIST EPISCOPAL CHURCH, Warrensburg (#63) (Photos 56-67)

- 56-East and primary (north) elevations. Above buttressed sandstone walls, gables are shingled; front gable contains rose window.
- 57-East facade has crescent window with delicate muntins radiating from a central, five-pointed star.
  - 58-West facade.
- 59-Rear (south) elevation with tower containing art glass windows rising from three-sided apse.
- 60-Double-leaf main entrance has walnut doors with carved panels which probably are not original.
- 61-Window group detail in east elevation. Lancet-shaped windows are set within rectangular openings.
  - 62-View from rear of nave.
- 63-Looking southward from chancel; note rose window with art glass.
- 64-Vaulted ceiling consists of intricate patterns, pointed arches and bracework.
- 65-Looking west across nave. Many windows are in groups of threes.
  - 66-Basement view.
  - 67-Highest point in ceiling is above altar.