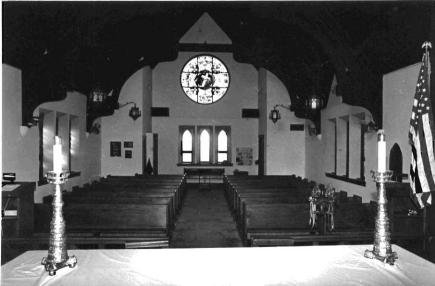

Much stained and leaded glass is present, some with religious images. Walls are plaster. Flooring consists of diagonal pine boards. The seating plan is three-aisle.

Location: SW corner of Gay and College Streets, Warrensburg; S24, T46N, R26W.

# \*\*\* CHRIST EPISCOPAL CHURCH, Warrensburg (#63) (Photos 56-67)

- 56-East and primary (north) elevations. Above buttressed sandstone walls, gables are shingled; front gable contains rose window.
- 57-East facade has crescent window with delicate muntins radiating from a central, five-pointed star.
  - 58-West facade.
- 59-Rear (south) elevation with tower containing art glass windows rising from three-sided apse.
- 60-Double-leaf main entrance has walnut doors with carved panels which probably are not original.
- 61-Window group detail in east elevation. Lancet-shaped windows are set within rectangular openings.
  - 62-View from rear of nave.
- 63-Looking southward from chancel; note rose window with art glass.
- 64-Vaulted ceiling consists of intricate patterns, pointed arches and bracework.
- 65-Looking west across nave. Many windows are in groups of threes.
  - 66-Basement view.
  - 67-Highest point in ceiling is above altar.