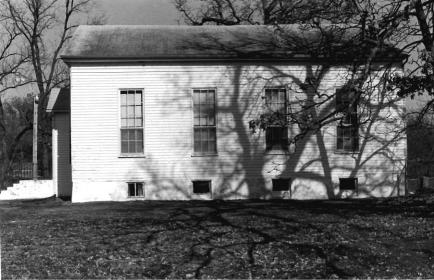

# \*\*\* CHRIST EPISCOPAL CHURCH, Warrensburg (#63) (Photos 56-67)

- 56-East and primary (north) elevations. Above buttressed sandstone walls, gables are shingled; front gable contains rose window.
- 57-East facade has crescent window with delicate muntins radiating from a central, five-pointed star.
  - 58-West facade.
- 59-Rear (south) elevation with tower containing art glass windows rising from three-sided apse.
- 60-Double-leaf main entrance has walnut doors with carved panels which probably are not original.
- 61-Window group detail in east elevation. Lancet-shaped windows are set within rectangular openings.
  - 62-View from rear of nave.
- 63-Looking southward from chancel; note rose window with art glass.
- 64-Vaulted ceiling consists of intricate patterns, pointed arches and bracework.
- 65-Looking west across nave. Many windows are in groups of threes.
  - 66-Basement view.
  - 67-Highest point in ceiling is above altar.