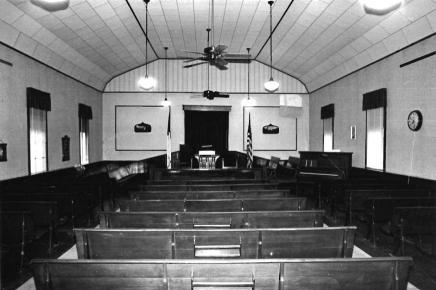

## 79-FIRST PRESBYTERIAN CHURCH, Fifth

and Main Streets, Holden, Johnson County

Contact: Kenneth C. Nordvall, 501 S. Main St., Holden, MO (pastor).

The most complex building in the survey group, the First Presbyterian Church in Holden is a good and relatively unaltered brick church building with several Gothic Revival features. The seating plan is four-aisle, with three groupings of curved seats arranged in graduated segments.

Built in 1881 for approximately \$12,000, the First Presbyterian Church has a tall, square bell tower with a spire with entrances in its base. A slim, octagonal tower containing a stairway is attached to the larger tower. The north and west elevations are buttressed (brick with stone copings), as are all corners. Decorative brickwork enriches the cornice. The foundation is limestone.

The interior has much original woodwork including a fine patterned ceiling with capital-like brackets at the base of the primary beams.

The rostrum is flanked by a classroom on the west and a small closet, behind which is the preschool room, on the east.