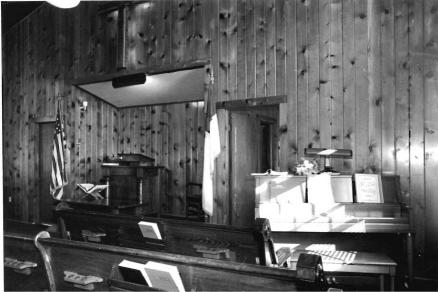

Exterior features include a rose window in the primary gable, a crescent window in the east elevation, and groups of lancet-shaped windows in rectangular openings.

Inside, the vaulted ceiling is impressive with its intricate patterns, pointed arches and bracework. Windows are deeply recessed on the inside, unlike the outside. Original woodwork is molded; enframements have bullseye corner blocks.

Much stained and leaded glass is present, some with religious images. Walls are plaster. Flooring consists of diagonal pine boards. The seating plan is three-aisle.

Location: SW corner of Gay and College Streets, Warrensburg; S24, T46N, R26W.

# \*\*\* CHRIST EPISCOPAL CHURCH, Warrensburg (#63) (Photos 56-67)

- 56-East and primary (north) elevations. Above buttressed sandstone walls, gables are shingled; front gable contains rose window.
- 57-East facade has crescent window with delicate muntins radiating from a central, five-pointed star.
  - 58-West facade.
- 59-Rear (south) elevation with tower containing art glass windows rising from three-sided apse.
- 60-Double-leaf main entrance has walnut doors with carved panels which probably are not original.
- 61-Window group detail in east elevation. Lancet-shaped windows are set within rectangular openings.
  - 62-View from rear of nave.
- 63-Looking southward from chancel; note rose window with art glass.
- 64-Vaulted ceiling consists of intricate patterns, pointed arches and bracework.
- 65-Looking west across nave. Many windows are in groups of threes.
  - 66-Basement view.
  - 67-Highest point in ceiling is above altar.