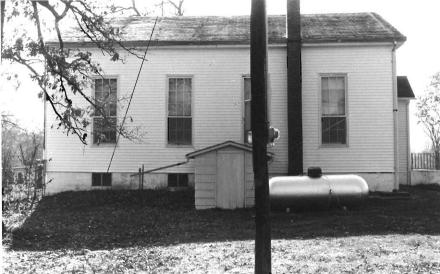

# \*\*\* CHRIST EPISCOPAL CHURCH, Warrensburg (#63) (Photos 56-67)

- 56-East and primary (north) elevations. Above buttressed sandstone walls, gables are shingled; front gable contains rose window.
- 57-East facade has crescent window with delicate muntins radiating from a central, five-pointed star.
  - 58-West facade.
- 59-Rear (south) elevation with tower containing art glass windows rising from three-sided apse.
- 60-Double-leaf main entrance has walnut doors with carved panels which probably are not original.
- 61-Window group detail in east elevation. Lancet-shaped windows are set within rectangular openings.
  - 62-View from rear of nave.
- 63-Looking southward from chancel; note rose window with art glass.
- 64-Vaulted ceiling consists of intricate patterns, pointed arches and bracework.
- 65-Looking west across nave. Many windows are in groups of threes.
  - 66-Basement view.
  - 67-Highest point in ceiling is above altar.