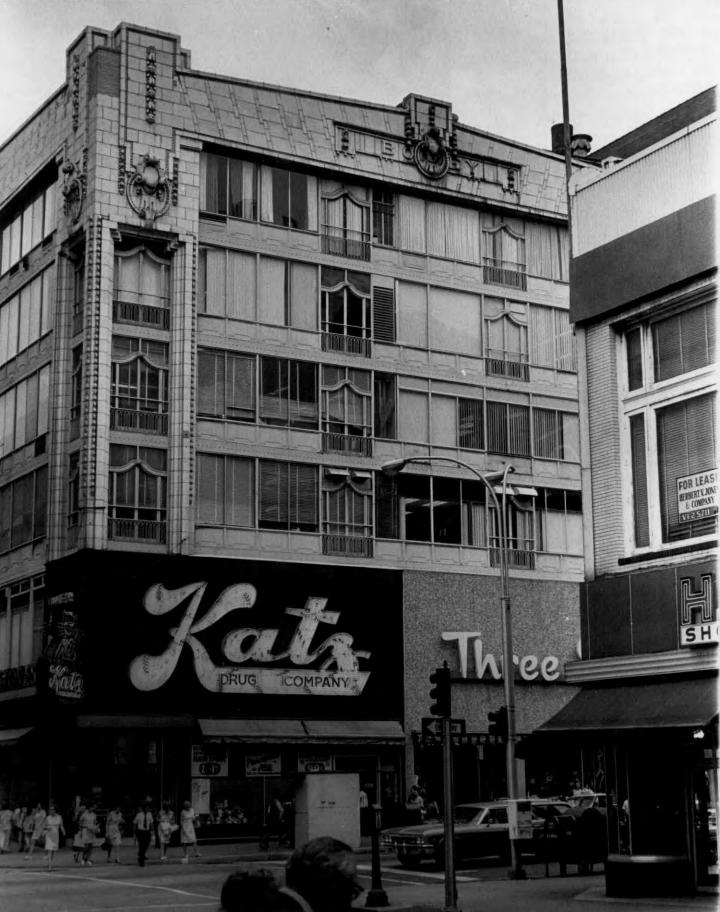

The Boley Building, on the corner of Twelfth and Walnut streets in Kansas City, Missouri, is a six story, steel frame commercial building of the "semi-Art Nouveau" style peculiar to Louis Curtiss, the late Kansas City architect. The steel columns of the frame are withdrawn from the facades to effect cantilevered floors and curtain-walls. The floors are constructed of reinforced concrete, while the walls are composed of brick, white enameled terra cotta, iron and glass.