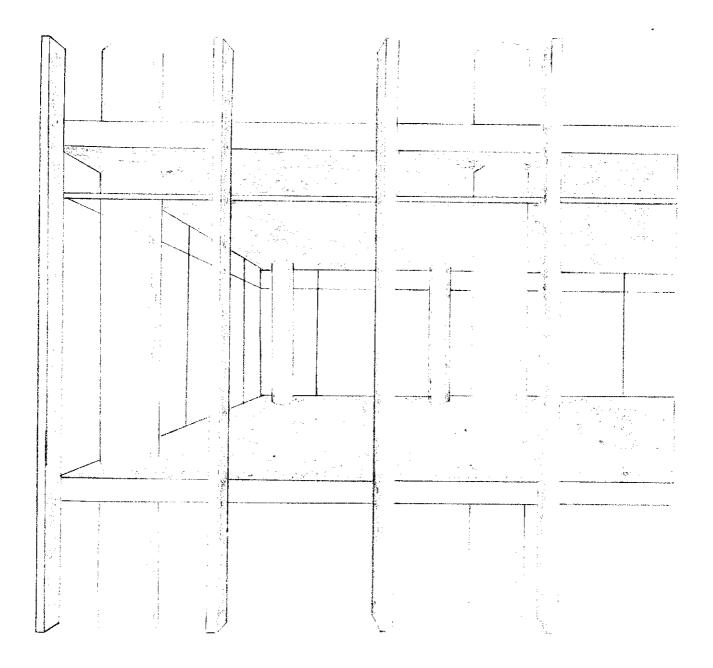

|
|    | 10. | The Kansas City Star. August 24, 1902, p. 15.                                                                                                                                       |
|    | 11. | The Kansas City Star. August 4, 1908, p. 9.                                                                                                                                         |
|    |     |                                                                                                                                                                                     |
|    |     |                                                                                                                                                                                     |





CURTAIN MALL

## Photo Log:

| Name of Property:     | Boley Building |           |  |
|-----------------------|----------------|-----------|--|
| City or Vicinity:     | Kansas City    |           |  |
| County: Jackson       | County         | State: MO |  |
| Photographer:         | Sheila Hannah  |           |  |
| Date<br>Photographed: | June, 1970     |           |  |

Description of Photograph(s) and number, include description of view indicating direction of camera:

1 of 4. East façade of the Boley Building; view from the east facing west.

2 of 4. The upper stories of the southeast corner of the Boley Building; view from the southeast facing northwest. 3 of 4. South side of the Boley Building; view from the southeast facing northwest.

4 of 4. Photocopy of a c. 1912 postal card