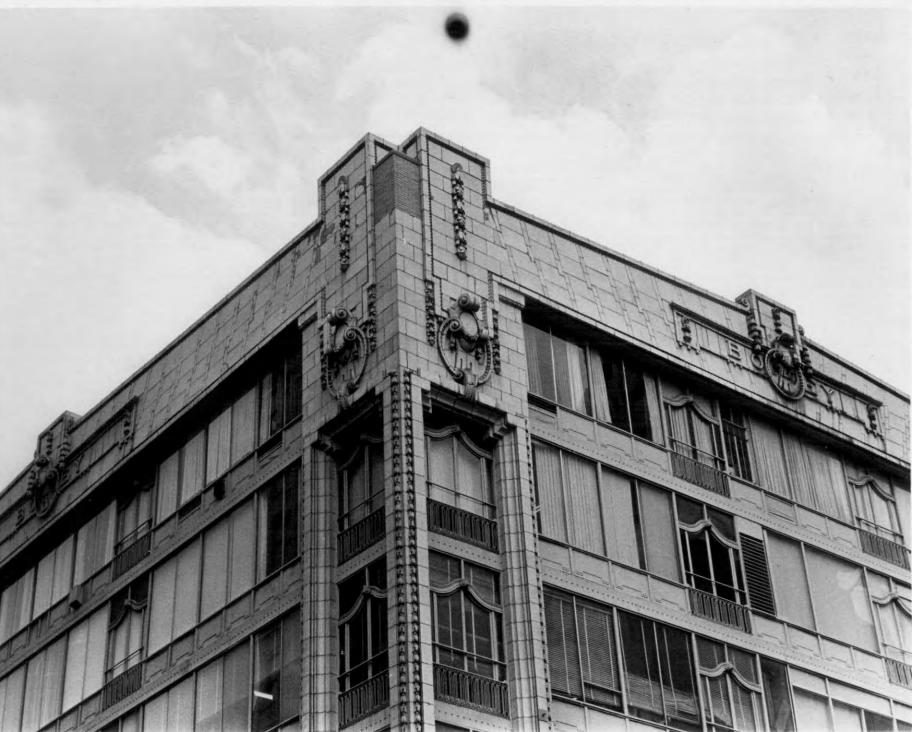

The Boley Building, on the corner of Twelfth and Walnut streets in Kansas City, Missouri, is a six story, steel frame commercial building of the "semi-Art Nouveau" style peculiar to Louis Curtiss, the late Kansas City architect. The steel columns of the frame are withdrawn from the facades to effect cantilevered floors and curtain-walls. The floors are constructed of reinforced concrete, while the walls are composed of brick, white enameled terra cotta, iron and glass.