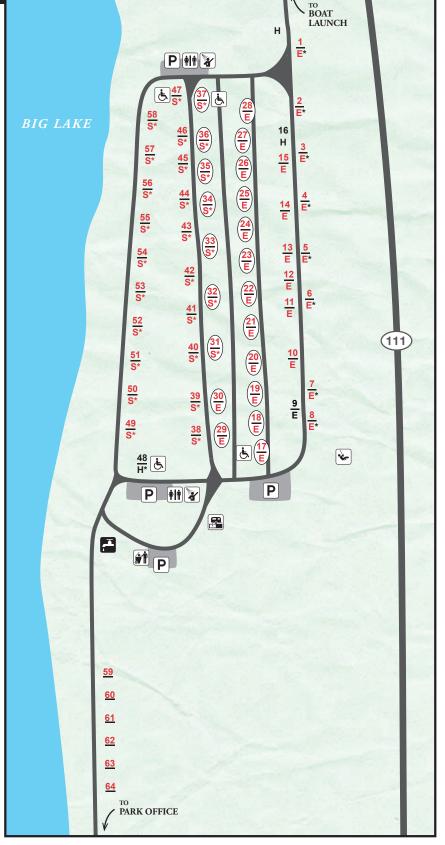

## **BIG LAKE STATE PARK**

Campground

## LEGEND

- # reservable site
- # basic site
- E electric site
- S sewer/electric/water site
- \* 50 amp service
- # pull-through site
- لغ accessible
- H campground host
- 🛋 water
- frost-free water
- ili restroom
- 🙀 showerhouse
- dump station
- **P** parking
- 🥪 playground
- thrash dumpster

DISCLAIMER: This map is not a legal survey. The Missouri Department of Natural Resources 01/25 makes no warranty, expressed or implied, as to the accuracy of the data or related materials and is not responsible for any damage or loss resulting from its use.

100

SCALE IN FEET

200

Missouri State Parks – a division of the Missouri Department of Natural Resources