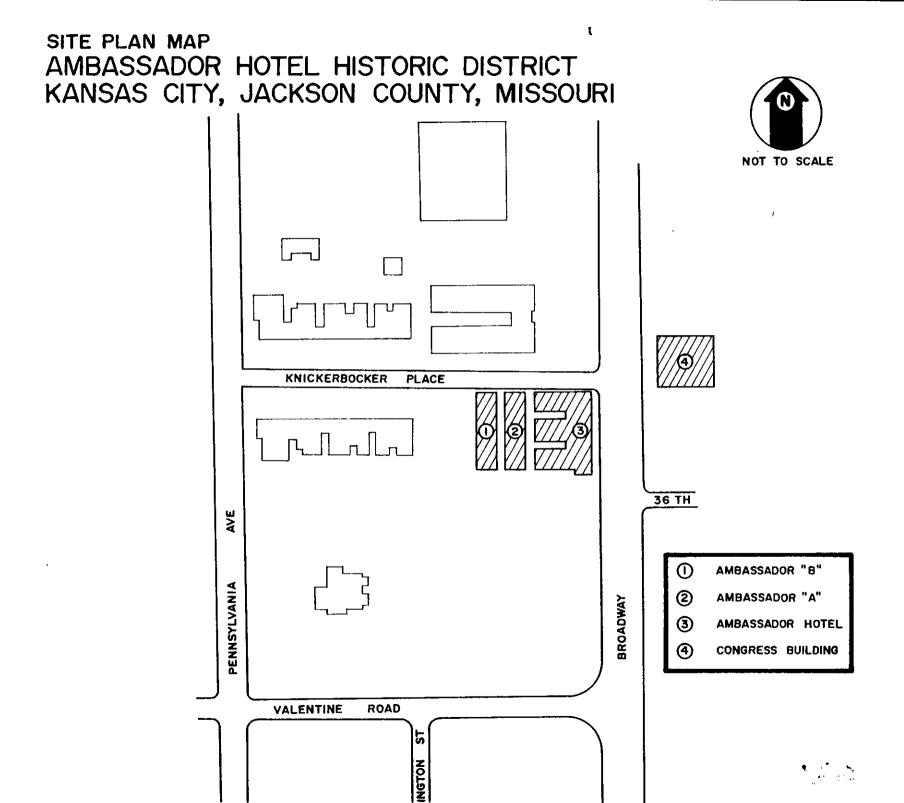

DESCRIBE THE PRESENT AND ORIGINAL (IF KNOWN) PHYSICAL APPEARANCE

The Ambassador Hotel Historic District consists of four architecturally significant structures which are tied by common ownership and service to the Ambassador Hotel. The Ambassador itself is located at 3600 Broadway, on the southwest corner of Broadway and Knickerbocker Place. Apartments Ambassador A and Ambassador B are located adjacent to the hotel on Knickerbocker Street. The Congress Building is located directly across the street from the hotel at 3527 Broadway.

Buildings Contributing to the Character of the District:

 The Ambassador Hotel (3600 Broadway): The Ambassador Hotel has a 140' frontage on Broadway and extends 108' to the west. It was constructed by the Quality Builders in 1924 and designed by Nelle E. Peters in a Spanish Revival mode.

of the original decor remains. However, the brass elevators with engraved "A" remain in good working condition.

- 2. Ambassador A (435 Knickerbocker Place) See #3.
- 3. Ambassador B (441 Knickerbocker Place): Ambassador A and B are 3-story Craftsmen-style apartments which were constructed in T924 by Quality Builders, designed by Nelle E. Peters, and built to accommodate overflow and provide extra income for the hotel. They are identical in style, with inset stone decoration and a distinctive motif repeated on the porch posts and at the roofline which seems to have been possibly derived from an Art Nouveau tradition. The porch extends from the front facade, and has a roof of tile. It is supported by bracketed posts decorated with inset stone. The apartments are virtually unaltered on the exterior and retain many original architectural features such as copper Missionstyle porch and post lamps, glass-reverse signage, and ornate brass door plates. The interior apartments have been modernized, but the brass mailboxes and marble wainscoting in the entry foyer remain.

The two apartments are located in a particularly beautiful area, at the beginning of Knickerbocker Street, and they are shaded by tall trees from the Kansas City Life property.

4. Congress Building (3527 Broadway): The Congress Building was built in 1925 for A.B. Robbins of the Congress Garage Company. It was designed by Robert F. Gornall for a lot 150'x150' square. Gornall's inspiration for this fine modern building was the Kansas City Life building down the block.<sup>3</sup> It is built of brick and reinforced concrete and faced with Indiana limestone.<sup>4</sup> The structure originally rose to four floors; in March of 1927 Gornall added yet another fifth story, in the same limestone veneer. The primary facade is divided into three bays, with a large central five-story bay flanked by two four-story bays. At the morthwest i . corner of the building is the garage entrance. This ramp led to parking for 150 cars; parking which had access onto the interior suites and was separated from the commercial area by a massive fireproof wall. The second story features floor-to-ceiling plate glass windows flanked by a double hung sash; these window units rest between stone pilasters enhanced by massive copper Gothicstyle lamps. The second story windows are then topped with a cresting in a classical motif. Beneath the windows are metal friezes, embellished with a design almost identical to the one used by Gornall in the design of the Uptown Theatre further

The Congress Building was purchased by the Ambassador Hotel owners in 1945 to provide parking in an area that was increasingly becoming congested. The Congress Building was built in 1925 and designed by architect Robert F. Gornall.