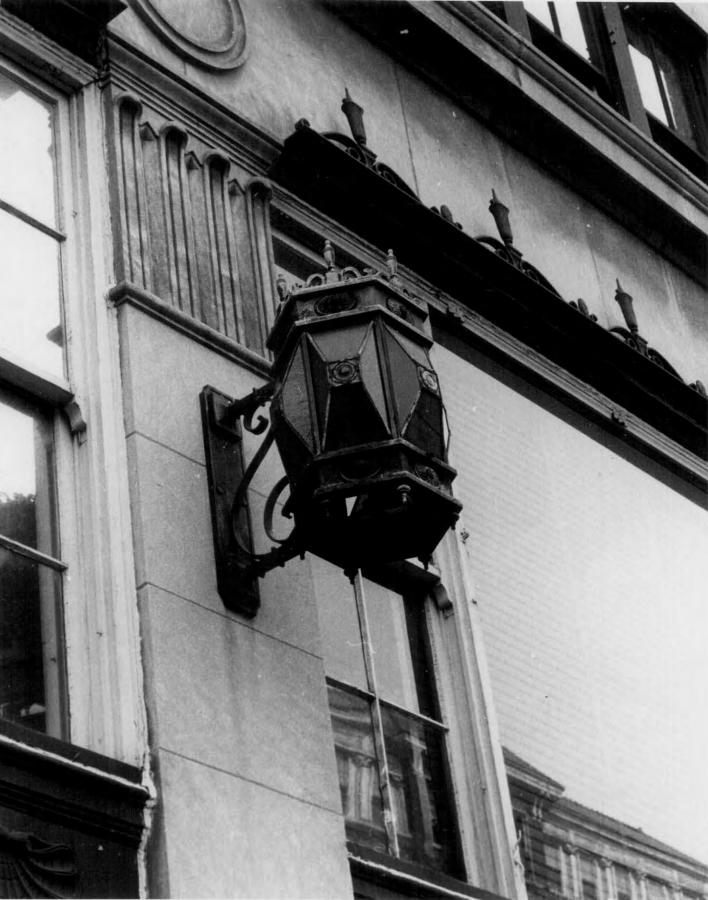

The two apartments are located in a particularly beautiful area, at the beginning of Knickerbocker Street, and they are shaded by tall trees from the Kansas City Life property.

4. Congress Building (3527 Broadway): The Congress Building was built in 1925 for A.B. Robbins of the Congress Garage Company. It was designed by Robert F. Gornall for a lot 150'x150' square. Gornall's inspiration for this fine modern building was the Kansas City Life building down the block.<sup>3</sup> It is built of brick and reinforced concrete and faced with Indiana limestone.<sup>4</sup> The structure originally rose to four floors; in March of 1927 Gornall added yet another fifth story, in the same limestone veneer. The primary facade is divided into three bays, with a large central five-story bay flanked by two four-story bays. At the morthwest i . corner of the building is the garage entrance. This ramp led to parking for 150 cars; parking which had access onto the interior suites and was separated from the commercial area by a massive fireproof wall. The second story features floor-to-ceiling plate glass windows flanked by a double hung sash; these window units rest between stone pilasters enhanced by massive copper Gothicstyle lamps. The second story windows are then topped with a cresting in a classical motif. Beneath the windows are metal friezes, embellished with a design almost identical to the one used by Gornall in the design of the Uptown Theatre further