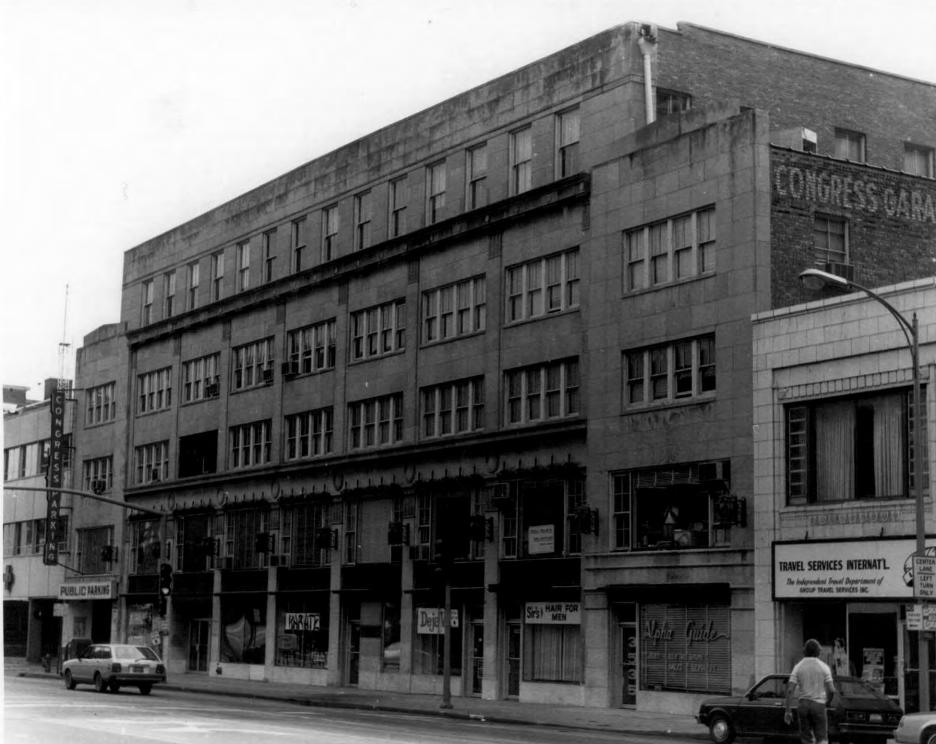

The two apartments are located in a particularly beautiful area, at the beginning of Knickerbocker Street, and they are shaded by tall trees from the Kansas City Life property.

4. Congress Building (3527 Broadway): The Congress Building was built in 1925 for A.B. Robbins of the Congress Garage Company. It was designed by Robert F. Gornall for a lot 150'x150' square. Gornall's inspiration for this fine modern building was the Kansas City Life building down the block.<sup>3</sup> It is built of brick and reinforced concrete and faced with Indiana limestone.<sup>4</sup> The structure originally rose to four floors; in March of 1927 Gornall added yet another fifth story, in the same limestone veneer. The primary facade is divided into three bays, with a large central five-story bay flanked by two four-story bays. At the morthwest i . corner of the building is the garage entrance. This ramp led to parking for 150 cars; parking which had access onto the interior suites and was separated from the commercial area by a massive fireproof wall. The second story features floor-to-ceiling plate glass windows flanked by a double hung sash; these window units rest between stone pilasters enhanced by massive copper Gothicstyle lamps. The second story windows are then topped with a cresting in a classical motif. Beneath the windows are metal friezes, embellished with a design almost identical to the one used by Gornall in the design of the Uptown Theatre further

The reinforced concrete and brick structure was built on a 150'x150' bot for \$122,000.<sup>12</sup> The building is a significant example of Neoclassic design: "The architects wire influenced in selecting this type by the presence of the Kansas City Life Building on the opposite side of Broadway, a little to the north. The latter also is a classic type in which it was possible to follow precedent more closely because of its monumental nature "<sup>13</sup> When first constructed, the building was one of the largest on south Broadway in usable floor area. Another significant feature of the Congress Building was a parking garage designed behind the front office suites, to support 150 "motor cars." This was a design which was to virtually insure its survival 55 years later.