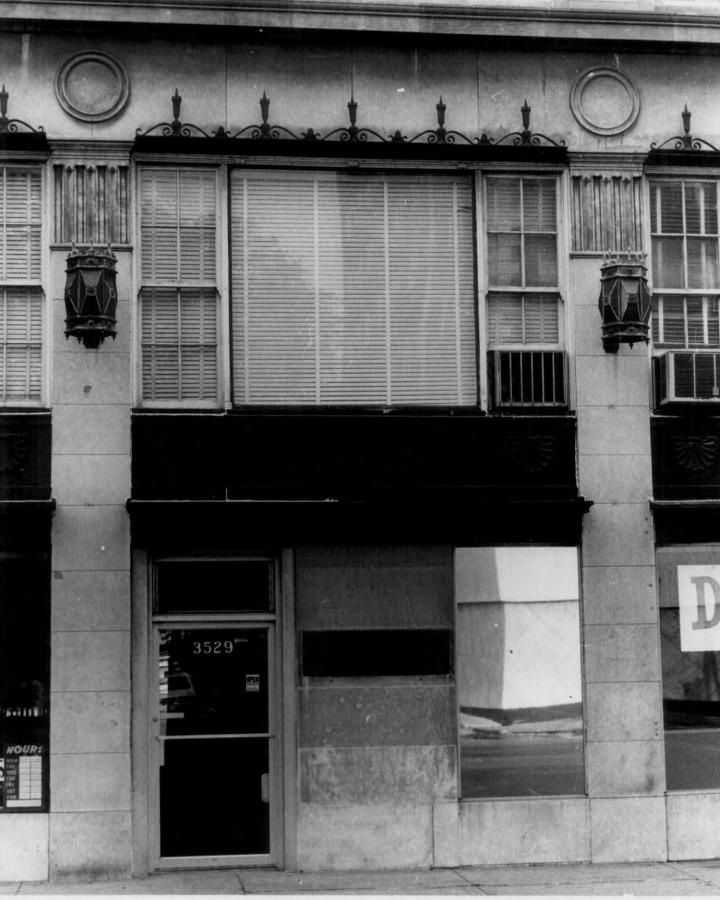

The two apartments are located in a particularly beautiful area, at the beginning of Knickerbocker Street, and they are shaded by tall trees from the Kansas City Life property.

4. Congress Building (3527 Broadway): The Congress Building was built in 1925 for A.B. Robbins of the Congress Garage Company. It was designed by Robert F. Gornall for a lot 150'x150' square. Gornall's inspiration for this fine modern building was the Kansas City Life building down the block.<sup>3</sup> It is built of brick and reinforced concrete and faced with Indiana limestone.<sup>4</sup> The structure originally rose to four floors; in March of 1927 Gornall added yet another fifth story, in the same limestone veneer. The primary facade is divided into three bays, with a large central five-story bay flanked by two four-story bays. At the morthwest i . corner of the building is the garage entrance. This ramp led to parking for 150 cars; parking which had access onto the interior suites and was separated from the commercial area by a massive fireproof wall. The second story features floor-to-ceiling plate glass windows flanked by a double hung sash; these window units rest between stone pilasters enhanced by massive copper Gothicstyle lamps. The second story windows are then topped with a cresting in a classical motif. Beneath the windows are metal friezes, embellished with a design almost identical to the one used by Gornall in the design of the Uptown Theatre further

### NATIONAL REGISTER OF HISTORIC PLACES INVENTORY -- NOMINATION FORM

DATE ENTERED

AMBASSADOR HOTEL HISTORIC DISTRICT

CONTINUATION SHEET ITEM NUMBER 7 PAGE 2

south on Broadway. The storefronts are intact except for the addition of aluminum storm doors.