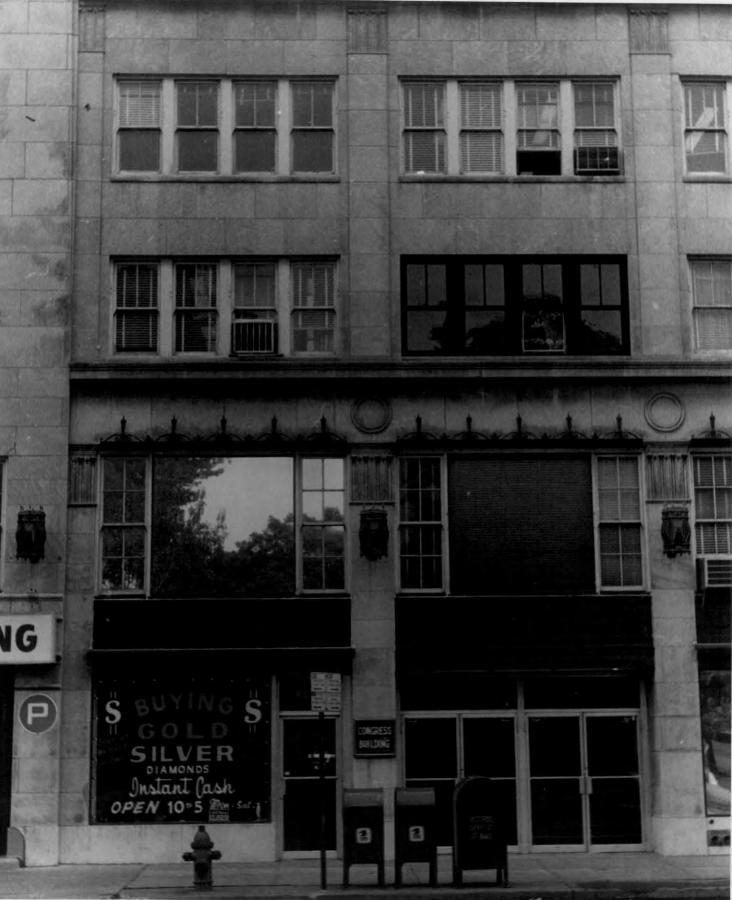

The two apartments are located in a particularly beautiful area, at the beginning of Knickerbocker Street, and they are shaded by tall trees from the Kansas City Life property.

4. Congress Building (3527 Broadway): The Congress Building was built in 1925 for A.B. Robbins of the Congress Garage Company. It was designed by Robert F. Gornall for a lot 150'x150' square. Gornall's inspiration for this fine modern building was the Kansas City Life building down the block.<sup>3</sup> It is built of brick and reinforced concrete and faced with Indiana limestone.<sup>4</sup> The structure originally rose to four floors; in March of 1927 Gornall added yet another fifth story, in the same limestone veneer. The primary facade is divided into three bays, with a large central five-story bay flanked by two four-story bays. At the morthwest i . corner of the building is the garage entrance. This ramp led to parking for 150 cars; parking which had access onto the interior suites and was separated from the commercial area by a massive fireproof wall. The second story features floor-to-ceiling plate glass windows flanked by a double hung sash; these window units rest between stone pilasters enhanced by massive copper Gothicstyle lamps. The second story windows are then topped with a cresting in a classical motif. Beneath the windows are metal friezes, embellished with a design almost identical to the one used by Gornall in the design of the Uptown Theatre further

### NATIONAL REGISTER OF HISTORIC PLACES INVENTORY -- NOMINATION FORM

DATE ENTERED

AMBASSADOR HOTEL HISTORIC DISTRICT

CONTINUATION SHEET ITEM NUMBER 7 PAGE 2

south on Broadway. The storefronts are intact except for the addition of aluminum storm doors.

The reinforced concrete and brick structure was built on a 150'x150' bot for \$122,000.<sup>12</sup> The building is a significant example of Neoclassic design: "The architects wire influenced in selecting this type by the presence of the Kansas City Life Building on the opposite side of Broadway, a little to the north. The latter also is a classic type in which it was possible to follow precedent more closely because of its monumental nature "<sup>13</sup> When first constructed, the building was one of the largest on south Broadway in usable floor area. Another significant feature of the Congress Building was a parking garage designed behind the front office suites, to support 150 "motor cars." This was a design which was to virtually insure its survival 55 years later.