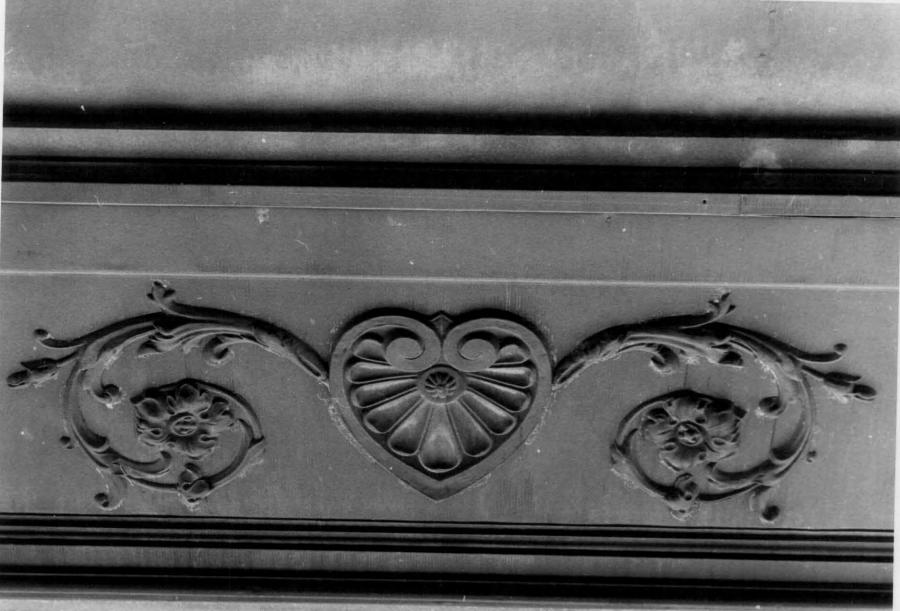

The two apartments are located in a particularly beautiful area, at the beginning of Knickerbocker Street, and they are shaded by tall trees from the Kansas City Life property.

4. Congress Building (3527 Broadway): The Congress Building was built in 1925 for A.B. Robbins of the Congress Garage Company. It was designed by Robert F. Gornall for a lot 150'x150' square. Gornall's inspiration for this fine modern building was the Kansas City Life building down the block.<sup>3</sup> It is built of brick and reinforced concrete and faced with Indiana limestone.<sup>4</sup> The structure originally rose to four floors; in March of 1927 Gornall added yet another fifth story, in the same limestone veneer. The primary facade is divided into three bays, with a large central five-story bay flanked by two four-story bays. At the morthwest i . corner of the building is the garage entrance. This ramp led to parking for 150 cars; parking which had access onto the interior suites and was separated from the commercial area by a massive fireproof wall. The second story features floor-to-ceiling plate glass windows flanked by a double hung sash; these window units rest between stone pilasters enhanced by massive copper Gothicstyle lamps. The second story windows are then topped with a cresting in a classical motif. Beneath the windows are metal friezes, embellished with a design almost identical to the one used by Gornall in the design of the Uptown Theatre further