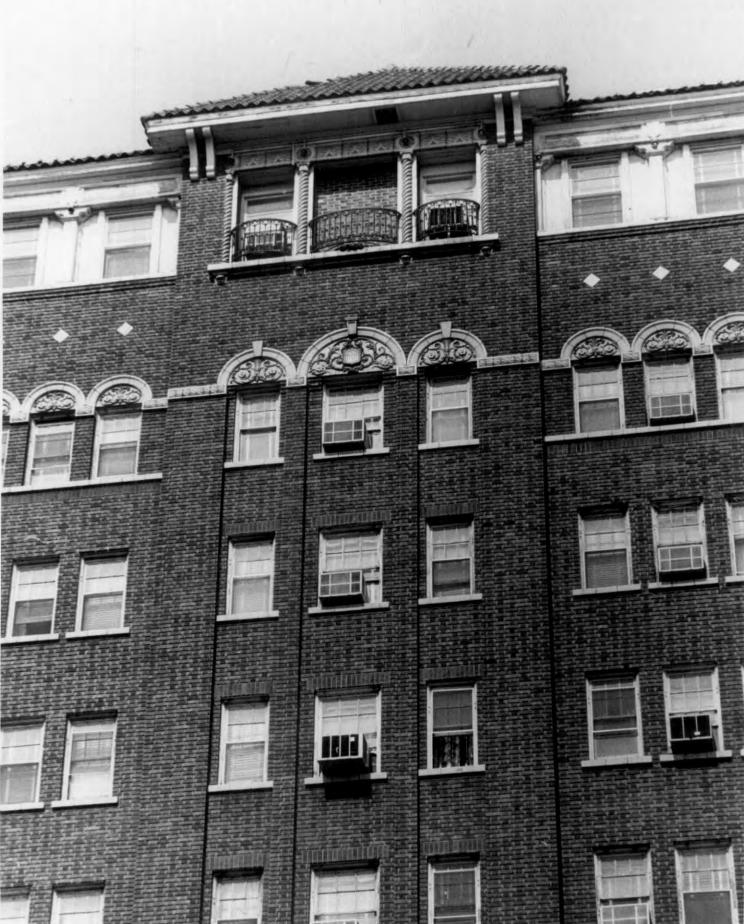

The original facade of the building remains relatively intact. It is constructed of buff brick and is eight stories high, redesigned from an original four. The five-bay facade is flanked on each end by eight-story bays delineated by terra cotta quoins and projecting from the central three bays which extend to nine stories with the roof garden. Tile roofing, wrought iron balconies at the roof garden level, and polychrome terra cotta lunettes combine to exemplify the Spanish Revival style. The first floor storefront retains two of its original storefronts, with the remaining six having been altered by the addition of new glass and metal transoms. The original canopy has been removed and replaced by an aluminum canopy. The original doors have also been removed. The interior was remodelled in the 1950's<sup>2</sup> and little

Perhaps the building's most outstanding architectural feature was the roof garden. Its own separate elevator was added after the original plans, in addition to the two already operating elevators. It boasted a sunroom 100' long, four banquet rooms in walnut, a music room, and open gardens with palms, flowers, and awnings. The ninth floor kitchen was larger than the main kitchen. French doors opened out onto a wrought-iron balcony and the entire east side of the roof garden featured french windows between handsome wood columns.