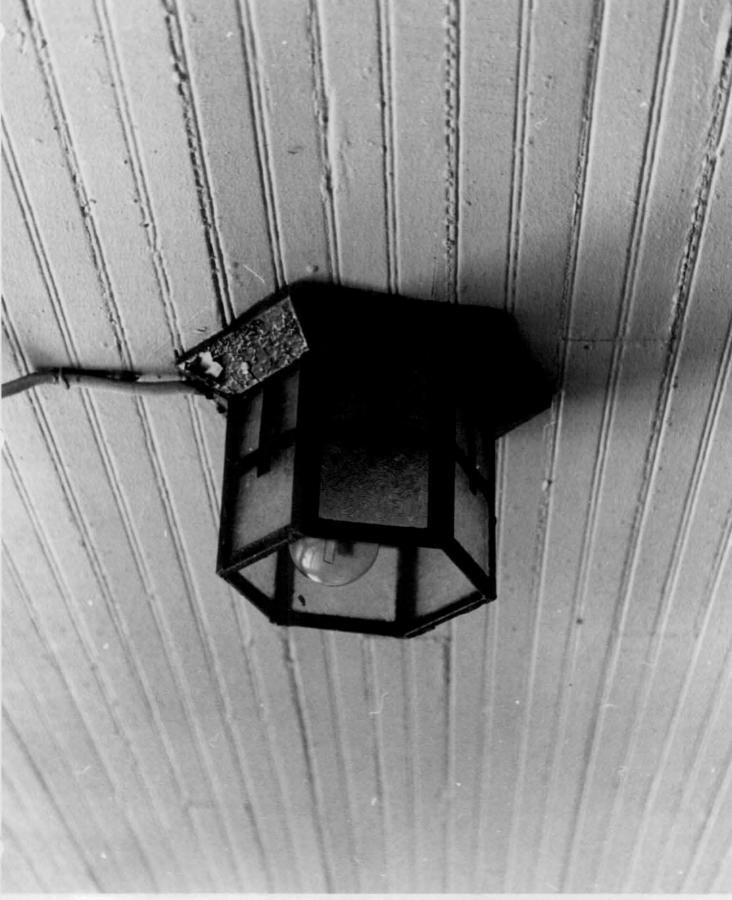

of the original decor remains. However, the brass elevators with engraved "A" remain in good working condition.

- 2. Ambassador A (435 Knickerbocker Place) See #3.
- 3. Ambassador B (441 Knickerbocker Place): Ambassador A and B are 3-story Craftsmen-style apartments which were constructed in T924 by Quality Builders, designed by Nelle E. Peters, and built to accommodate overflow and provide extra income for the hotel. They are identical in style, with inset stone decoration and a distinctive motif repeated on the porch posts and at the roofline which seems to have been possibly derived from an Art Nouveau tradition. The porch extends from the front facade, and has a roof of tile. It is supported by bracketed posts decorated with inset stone. The apartments are virtually unaltered on the exterior and retain many original architectural features such as copper Missionstyle porch and post lamps, glass-reverse signage, and ornate brass door plates. The interior apartments have been modernized, but the brass mailboxes and marble wainscoting in the entry foyer remain.