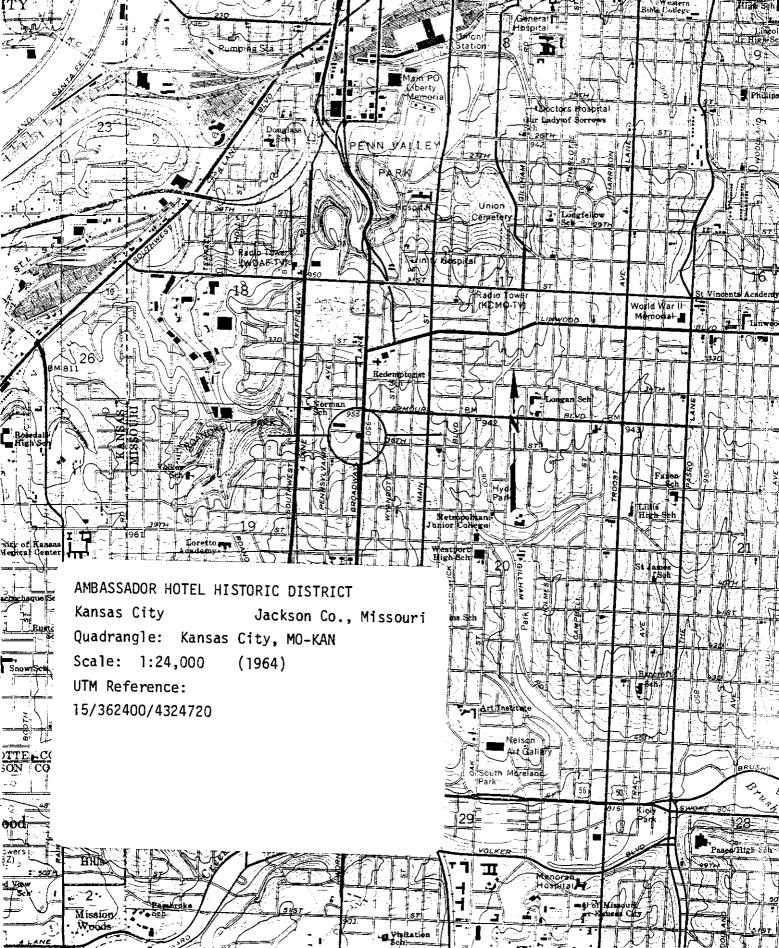

### NATIONAL REGISTER OF HISTORIC PLACES INVENTORY -- NOMINATION FORM

FOR NPS USE ONLY

RECEIVED

DATE ENTERED

AMBASSADOR HOTEL HISTORIC DISTRICT

CONTINUATION SHEET

ITEM NUMBER 10 PAGE 1

the west side of Broadway until parallel with the Congress Building property and then crossing Broadway to the east side to the southwest corner of the Congress Building; extending east 150', thence north 150', then west 150' to the northwest corner of the Congress Building; and then crossing Broadway to the original starting point.

# 9 MAJOR BIBLIOGRAPHICAL REFERENCES

| Ehrlich, George. Kansas City, Missouri: An Arc<br>Kansas City: The Lowell Press, 1970.                                                                                                                                                                                                            | hitectural Mistory.                               |
|---------------------------------------------------------------------------------------------------------------------------------------------------------------------------------------------------------------------------------------------------------------------------------------------------|---------------------------------------------------|
| Goodman, Mrs. Barney. Interview, 18 July 1981.                                                                                                                                                                                                                                                    |                                                   |
| Kansas City Star, May 31, 1925.                                                                                                                                                                                                                                                                   |                                                   |
| 10 GEOGRAPHICAL DATA                                                                                                                                                                                                                                                                              |                                                   |
| ACREAGE OF NOMINATED PROPERTY less than lacre                                                                                                                                                                                                                                                     |                                                   |
| QUADRANGLE NAME KANSAS CITY, MO-KANS (1964)                                                                                                                                                                                                                                                       | QUADRANGLE SCALE 1:24,000                         |
| A 115 13 612 24 010 14 312 21 712 0 8 1 1   ZONE EASTING NORTHING ZONE ZONE EASTING D 1 1   C 1 1 1 1 1 1 1 1                                                                                                                                                                                     |                                                   |
| ELL LILL LILL FLI                                                                                                                                                                                                                                                                                 |                                                   |
|                                                                                                                                                                                                                                                                                                   |                                                   |
| VERBAL BOUNDARY DESCRIPTION<br>North boundary beginning at the northeast corner<br>and Broadway and extending west 108'; then ext<br>240'; hence east 108' back to Broadway; then ext<br>LIST ALL STATES AND COUNTIES FOR PROPERTIES OVERLAPPING STA                                              | ending south approx.                              |
| STATE CODE COUNTY                                                                                                                                                                                                                                                                                 | CODE                                              |
| STATE CODE COUNTY                                                                                                                                                                                                                                                                                 | CODE                                              |
| <b>11</b> FORM PREPARED BY<br>NAME/TITLE<br>1. Mary J. Matthews, Preservation Consultant                                                                                                                                                                                                          |                                                   |
| ORGANIZATION<br>Phoenix Companies                                                                                                                                                                                                                                                                 | DATE                                              |
| STREET & NUMBER                                                                                                                                                                                                                                                                                   | 17, 1981<br>TELEPHONE                             |
| #2 East 39th St. Suite 206 816-756-                                                                                                                                                                                                                                                               | 1070 <u>****</u>                                  |
| Kansas City Missouri                                                                                                                                                                                                                                                                              | STATE                                             |
| 12 STATE HISTORIC PRESERVATION OFFICER CE                                                                                                                                                                                                                                                         | · · · · · · · · · · · · · · · · · · ·             |
| THE EVALUATED SIGNIFICANCE OF THIS PROPERTY WITH                                                                                                                                                                                                                                                  | •                                                 |
| NATIONAL STATE                                                                                                                                                                                                                                                                                    | LOCAL X                                           |
| As the designated State Historic Preservation Officer for the National Historic Preservation officer for the National Historic Preservation hereby nominate this property for inclusion in the National Register and certify that criteria and procedures set forth by the National Park Service: |                                                   |
| litworton Donantmont of Natural Becomment                                                                                                                                                                                                                                                         |                                                   |
| TITLE and State Historic Preservation Officer                                                                                                                                                                                                                                                     | DATE 12/27/82                                     |
|                                                                                                                                                                                                                                                                                                   | 12/27/82                                          |
| FOR NPS USE ONLY                                                                                                                                                                                                                                                                                  | ISTER ALL AND |