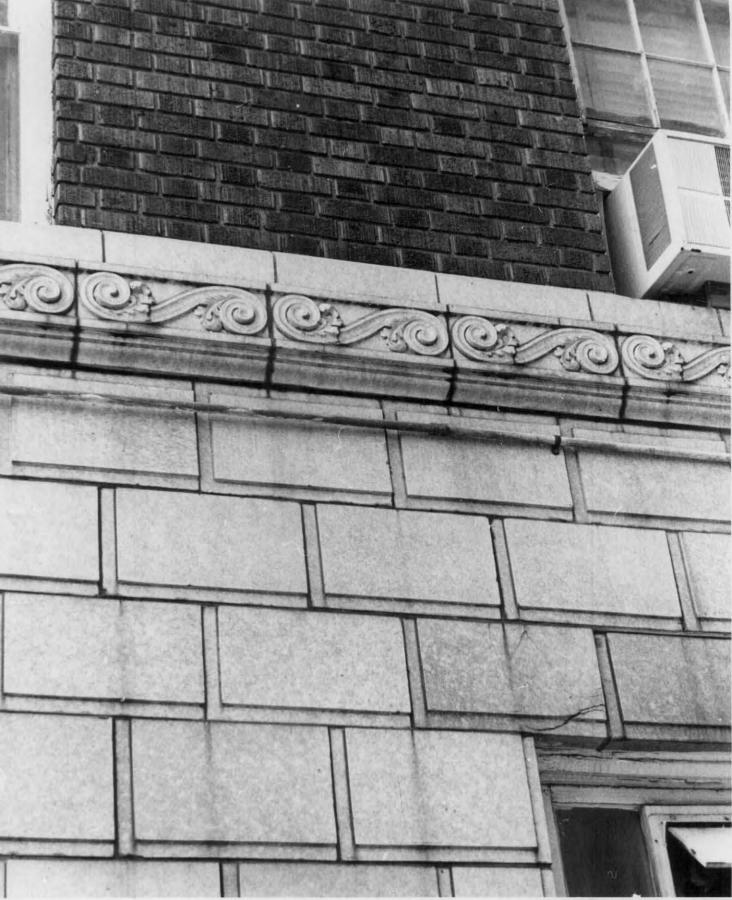

The original facade of the building remains relatively intact. It is constructed of buff brick and is eight stories high, redesigned from an original four. The five-bay facade is flanked on each end by eight-story bays delineated by terra cotta quoins and projecting from the central three bays which extend to nine stories with the roof garden. Tile roofing, wrought iron balconies at the roof garden level, and polychrome terra cotta lunettes combine to exemplify the Spanish Revival style. The first floor storefront retains two of its original storefronts, with the remaining six having been altered by the addition of new glass and metal transoms. The original canopy has been removed and replaced by an aluminum canopy. The original doors have also been removed. The interior was remodelled in the 1950's<sup>2</sup> and little

Spanish Revival is a prodigious style in Kansas City, and many of the terra cotta buildings designed in this mode in the 20's and 30's still remain. They are however rapidly disappearing. The style was prominently used in the construction of the Country Club Plaza by Edward Buehler Delk in the early 1920's: "Perhaps the most

### NATIONAL REGISTER OF HISTORIC PLACES **INVENTORY -- NOMINATION FORM**

DATE ENTERED

AMBASSADOR HOTEL HISTORIC DISTRICT

CONTINUATION SHEET

ITEM NUMBER 8 PAGE 1

characteristic features of the early Plaza style are found in the use of towers and in exterior polychromy. The latter was achieved through painted stucco, decorative tiles, terra cotta ornament, tile roofs, and ornamental ironwork."4 That Peters should choose to build the Ambassador in a Spanish Revival mode was not unusual; the style produced many handsome hotels during this period.