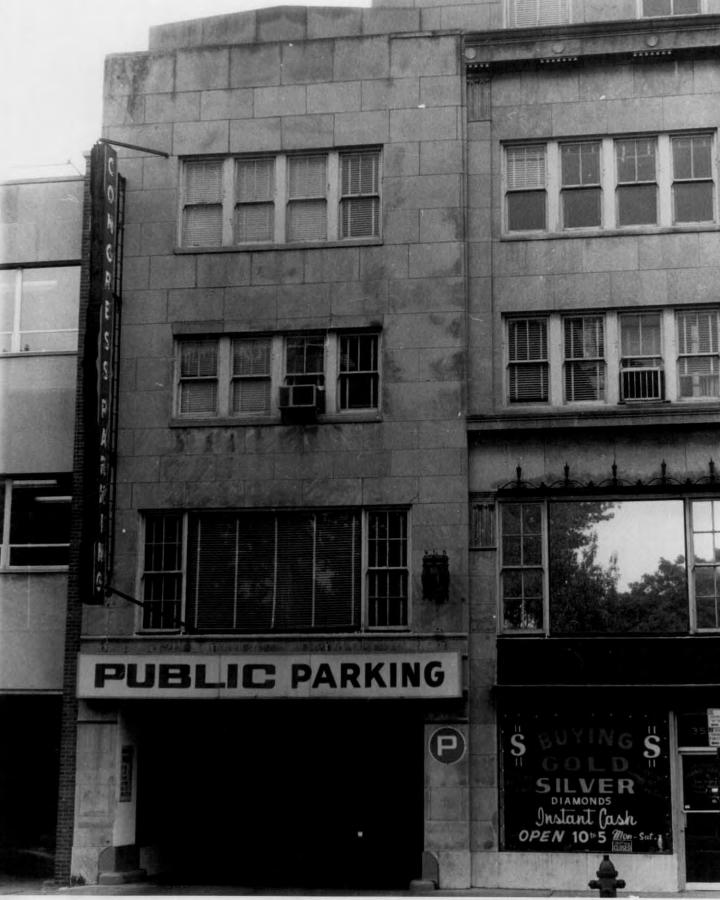

The two apartments are located in a particularly beautiful area, at the beginning of Knickerbocker Street, and they are shaded by tall trees from the Kansas City Life property.

4. Congress Building (3527 Broadway): The Congress Building was built in 1925 for A.B. Robbins of the Congress Garage Company. It was designed by Robert F. Gornall for a lot 150'x150' square. Gornall's inspiration for this fine modern building was the Kansas City Life building down the block.<sup>3</sup> It is built of brick and reinforced concrete and faced with Indiana limestone.<sup>4</sup> The structure originally rose to four floors; in March of 1927 Gornall added yet another fifth story, in the same limestone veneer. The primary facade is divided into three bays, with a large central five-story bay flanked by two four-story bays. At the morthwest i . corner of the building is the garage entrance. This ramp led to parking for 150 cars; parking which had access onto the interior suites and was separated from the commercial area by a massive fireproof wall. The second story features floor-to-ceiling plate glass windows flanked by a double hung sash; these window units rest between stone pilasters enhanced by massive copper Gothicstyle lamps. The second story windows are then topped with a cresting in a classical motif. Beneath the windows are metal friezes, embellished with a design almost identical to the one used by Gornall in the design of the Uptown Theatre further

The reinforced concrete and brick structure was built on a 150'x150' bot for \$122,000.<sup>12</sup> The building is a significant example of Neoclassic design: "The architects wire influenced in selecting this type by the presence of the Kansas City Life Building on the opposite side of Broadway, a little to the north. The latter also is a classic type in which it was possible to follow precedent more closely because of its monumental nature "<sup>13</sup> When first constructed, the building was one of the largest on south Broadway in usable floor area. Another significant feature of the Congress Building was a parking garage designed behind the front office suites, to support 150 "motor cars." This was a design which was to virtually insure its survival 55 years later.