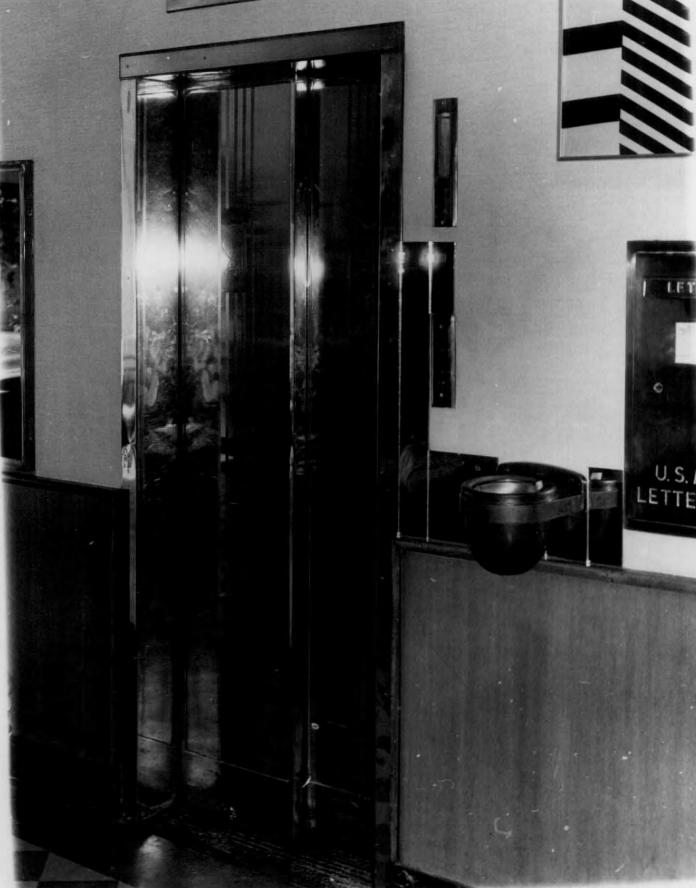

of the original decor remains. However, the brass elevators with engraved "A" remain in good working condition.

- 2. Ambassador A (435 Knickerbocker Place) See #3.
- 3. Ambassador B (441 Knickerbocker Place): Ambassador A and B are 3-story Craftsmen-style apartments which were constructed in T924 by Quality Builders, designed by Nelle E. Peters, and built to accommodate overflow and provide extra income for the hotel. They are identical in style, with inset stone decoration and a distinctive motif repeated on the porch posts and at the roofline which seems to have been possibly derived from an Art Nouveau tradition. The porch extends from the front facade, and has a roof of tile. It is supported by bracketed posts decorated with inset stone. The apartments are virtually unaltered on the exterior and retain many original architectural features such as copper Missionstyle porch and post lamps, glass-reverse signage, and ornate brass door plates. The interior apartments have been modernized, but the brass mailboxes and marble wainscoting in the entry foyer remain.

Perhaps the building's most outstanding architectural feature was the roof garden. Its own separate elevator was added after the original plans, in addition to the two already operating elevators. It boasted a sunroom 100' long, four banquet rooms in walnut, a music room, and open gardens with palms, flowers, and awnings. The ninth floor kitchen was larger than the main kitchen. French doors opened out onto a wrought-iron balcony and the entire east side of the roof garden featured french windows between handsome wood columns.