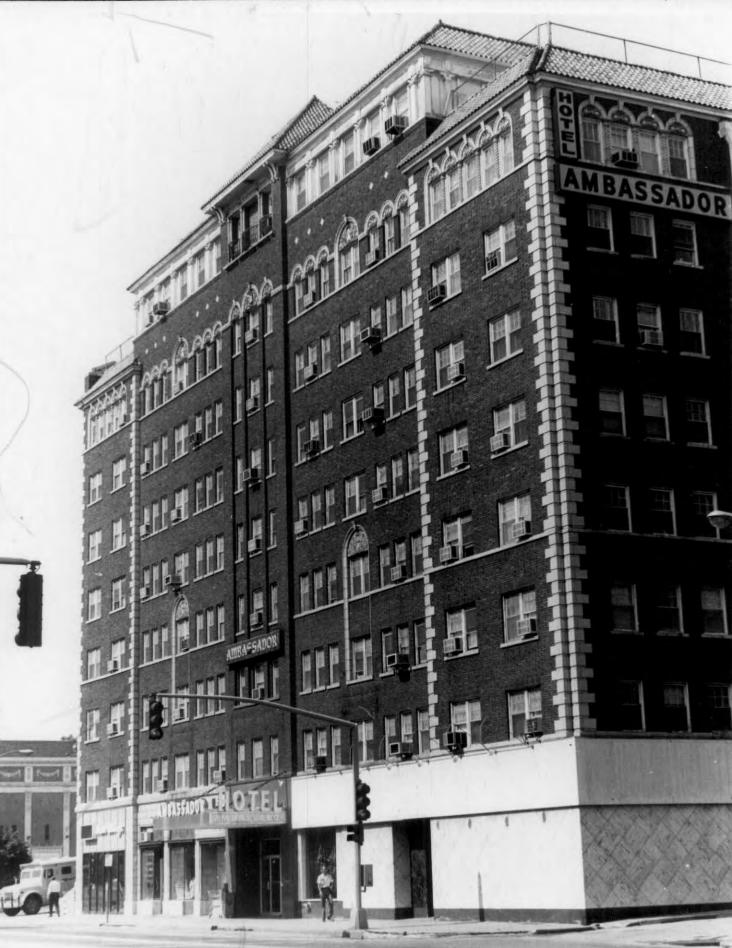

Buildings Contributing to the Character of the District:

 The Ambassador Hotel (3600 Broadway): The Ambassador Hotel has a 140' frontage on Broadway and extends 108' to the west. It was constructed by the Quality Builders in 1924 and designed by Nelle E. Peters in a Spanish Revival mode.

The original facade of the building remains relatively intact. It is constructed of buff brick and is eight stories high, redesigned from an original four. The five-bay facade is flanked on each end by eight-story bays delineated by terra cotta quoins and projecting from the central three bays which extend to nine stories with the roof garden. Tile roofing, wrought iron balconies at the roof garden level, and polychrome terra cotta lunettes combine to exemplify the Spanish Revival style. The first floor storefront retains two of its original storefronts, with the remaining six having been altered by the addition of new glass and metal transoms. The original canopy has been removed and replaced by an aluminum canopy. The original doors have also been removed. The interior was remodelled in the 1950's<sup>2</sup> and little

Peters originally designed the hotel for four stories but it was redesigned before construction with eight floors and as added ninth floor roof garden. In fact, the roof garden was advertised as one of the hotel's most ambitious features on its opening day of May 31, 1925. On that Sunday the crowd stood three blocks long down Broadway to see what was to that time the largest family hotel in Kansas City.

Perhaps the building's most outstanding architectural feature was the roof garden. Its own separate elevator was added after the original plans, in addition to the two already operating elevators. It boasted a sunroom 100' long, four banquet rooms in walnut, a music room, and open gardens with palms, flowers, and awnings. The ninth floor kitchen was larger than the main kitchen. French doors opened out onto a wrought-iron balcony and the entire east side of the roof garden featured french windows between handsome wood columns.