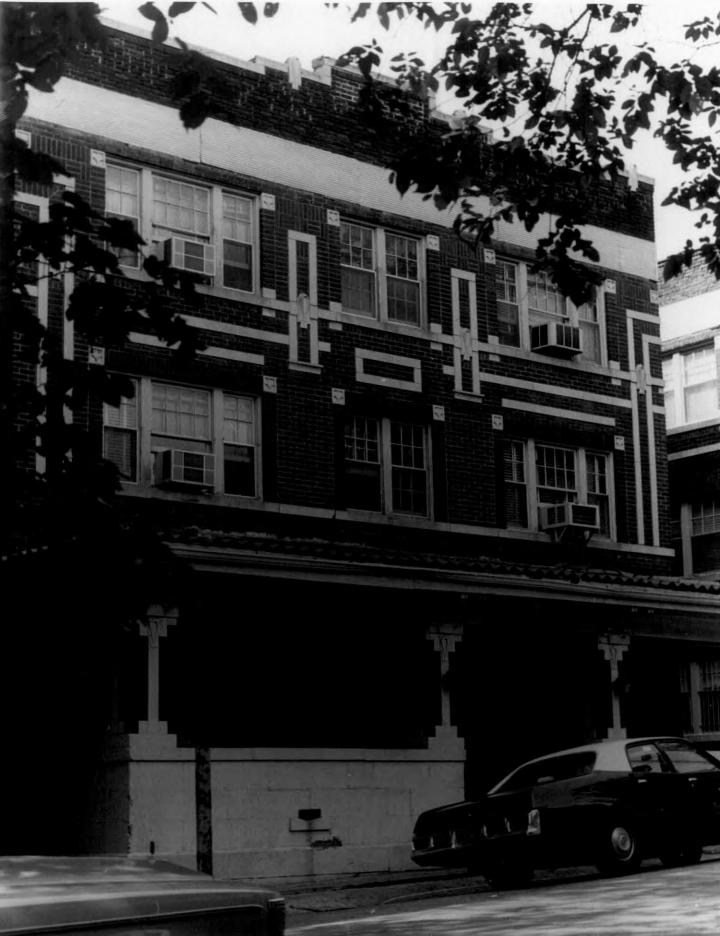

Buildings Contributing to the Character of the District:

 The Ambassador Hotel (3600 Broadway): The Ambassador Hotel has a 140' frontage on Broadway and extends 108' to the west. It was constructed by the Quality Builders in 1924 and designed by Nelle E. Peters in a Spanish Revival mode.

The original facade of the building remains relatively intact. It is constructed of buff brick and is eight stories high, redesigned from an original four. The five-bay facade is flanked on each end by eight-story bays delineated by terra cotta quoins and projecting from the central three bays which extend to nine stories with the roof garden. Tile roofing, wrought iron balconies at the roof garden level, and polychrome terra cotta lunettes combine to exemplify the Spanish Revival style. The first floor storefront retains two of its original storefronts, with the remaining six having been altered by the addition of new glass and metal transoms. The original canopy has been removed and replaced by an aluminum canopy. The original doors have also been removed. The interior was remodelled in the 1950's<sup>2</sup> and little

of the original decor remains. However, the brass elevators with engraved "A" remain in good working condition.

- 2. Ambassador A (435 Knickerbocker Place) See #3.
- 3. Ambassador B (441 Knickerbocker Place): Ambassador A and B are 3-story Craftsmen-style apartments which were constructed in T924 by Quality Builders, designed by Nelle E. Peters, and built to accommodate overflow and provide extra income for the hotel. They are identical in style, with inset stone decoration and a distinctive motif repeated on the porch posts and at the roofline which seems to have been possibly derived from an Art Nouveau tradition. The porch extends from the front facade, and has a roof of tile. It is supported by bracketed posts decorated with inset stone. The apartments are virtually unaltered on the exterior and retain many original architectural features such as copper Missionstyle porch and post lamps, glass-reverse signage, and ornate brass door plates. The interior apartments have been modernized, but the brass mailboxes and marble wainscoting in the entry foyer remain.