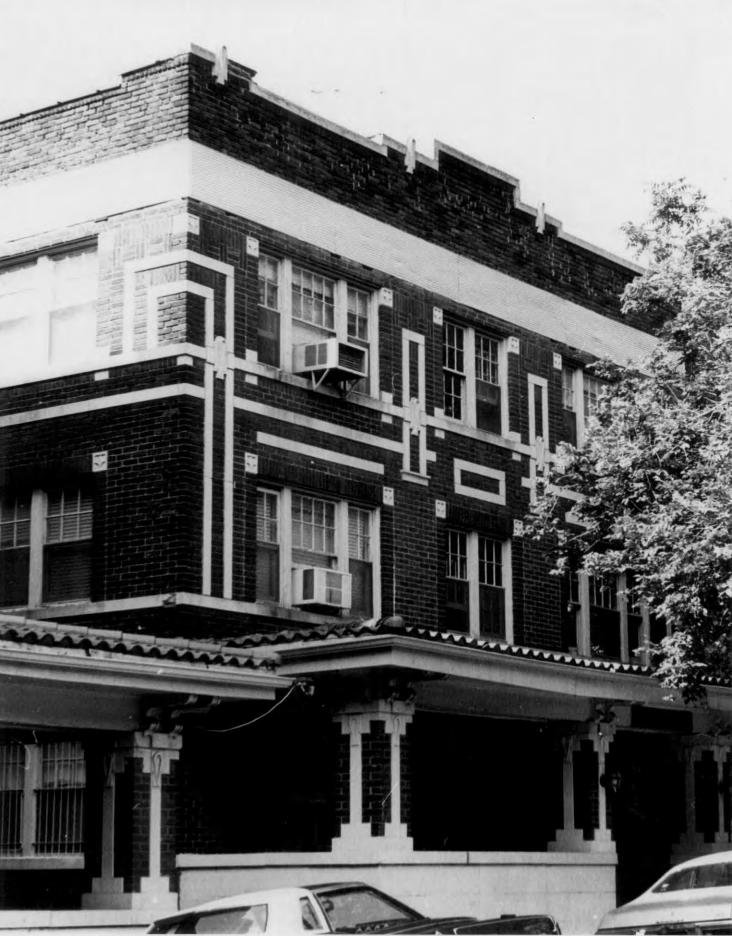

of the original decor remains. However, the brass elevators with engraved "A" remain in good working condition.

- 2. Ambassador A (435 Knickerbocker Place) See #3.
- 3. Ambassador B (441 Knickerbocker Place): Ambassador A and B are 3-story Craftsmen-style apartments which were constructed in T924 by Quality Builders, designed by Nelle E. Peters, and built to accommodate overflow and provide extra income for the hotel. They are identical in style, with inset stone decoration and a distinctive motif repeated on the porch posts and at the roofline which seems to have been possibly derived from an Art Nouveau tradition. The porch extends from the front facade, and has a roof of tile. It is supported by bracketed posts decorated with inset stone. The apartments are virtually unaltered on the exterior and retain many original architectural features such as copper Missionstyle porch and post lamps, glass-reverse signage, and ornate brass door plates. The interior apartments have been modernized, but the brass mailboxes and marble wainscoting in the entry foyer remain.

The two apartments are located in a particularly beautiful area, at the beginning of Knickerbocker Street, and they are shaded by tall trees from the Kansas City Life property.

4. Congress Building (3527 Broadway): The Congress Building was built in 1925 for A.B. Robbins of the Congress Garage Company. It was designed by Robert F. Gornall for a lot 150'x150' square. Gornall's inspiration for this fine modern building was the Kansas City Life building down the block.<sup>3</sup> It is built of brick and reinforced concrete and faced with Indiana limestone.<sup>4</sup> The structure originally rose to four floors; in March of 1927 Gornall added yet another fifth story, in the same limestone veneer. The primary facade is divided into three bays, with a large central five-story bay flanked by two four-story bays. At the morthwest i . corner of the building is the garage entrance. This ramp led to parking for 150 cars; parking which had access onto the interior suites and was separated from the commercial area by a massive fireproof wall. The second story features floor-to-ceiling plate glass windows flanked by a double hung sash; these window units rest between stone pilasters enhanced by massive copper Gothicstyle lamps. The second story windows are then topped with a cresting in a classical motif. Beneath the windows are metal friezes, embellished with a design almost identical to the one used by Gornall in the design of the Uptown Theatre further