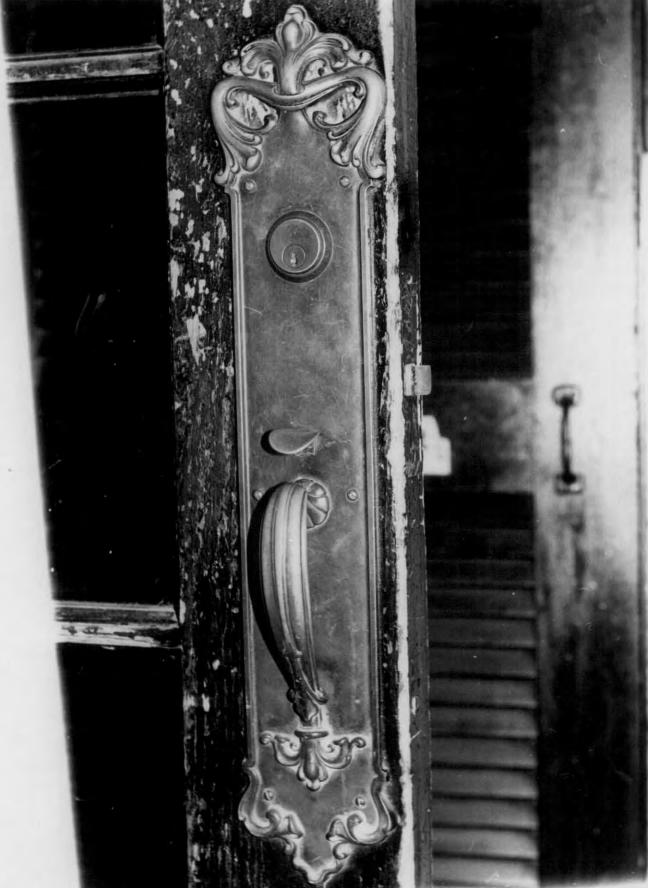

of the original decor remains. However, the brass elevators with engraved "A" remain in good working condition.

- 2. Ambassador A (435 Knickerbocker Place) See #3.
- 3. Ambassador B (441 Knickerbocker Place): Ambassador A and B are 3-story Craftsmen-style apartments which were constructed in T924 by Quality Builders, designed by Nelle E. Peters, and built to accommodate overflow and provide extra income for the hotel. They are identical in style, with inset stone decoration and a distinctive motif repeated on the porch posts and at the roofline which seems to have been possibly derived from an Art Nouveau tradition. The porch extends from the front facade, and has a roof of tile. It is supported by bracketed posts decorated with inset stone. The apartments are virtually unaltered on the exterior and retain many original architectural features such as copper Missionstyle porch and post lamps, glass-reverse signage, and ornate brass door plates. The interior apartments have been modernized, but the brass mailboxes and marble wainscoting in the entry foyer remain.