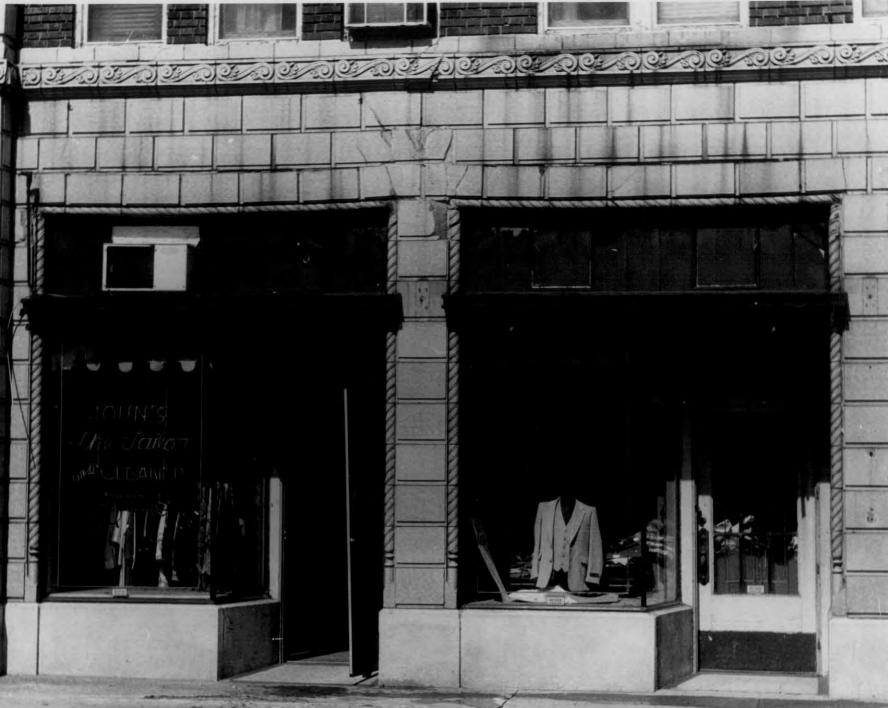

The original facade of the building remains relatively intact. It is constructed of buff brick and is eight stories high, redesigned from an original four. The five-bay facade is flanked on each end by eight-story bays delineated by terra cotta quoins and projecting from the central three bays which extend to nine stories with the roof garden. Tile roofing, wrought iron balconies at the roof garden level, and polychrome terra cotta lunettes combine to exemplify the Spanish Revival style. The first floor storefront retains two of its original storefronts, with the remaining six having been altered by the addition of new glass and metal transoms. The original canopy has been removed and replaced by an aluminum canopy. The original doors have also been removed. The interior was remodelled in the 1950's<sup>2</sup> and little

The roof garden was not the only spectacle on opening day, however, as the 105 apartments and 108 hotel rooms were open for inspection and the advertising proclaimed: "The hotel has various service departments, one of the most interesting being a provision that a guest may specify "an apt. and piano," just as once a "room and bath" were ordered." The shops on Broadway included a grocery, library, barber shop, beauty shop in ivory and green, and a tailoring establishment. The dining room interior featured wrought iron grills and marble. The overall interior of the Ambassador was designed by M.E. Reiser.<sup>6</sup>

It was under Silverman's reign that many of the alterations took place. The Colony Steakhouse, a famous Kansas City institution, moved to the site around 1955 and placed a marble facade over the original storefronts on the north end. At this time, too, the original canopy was