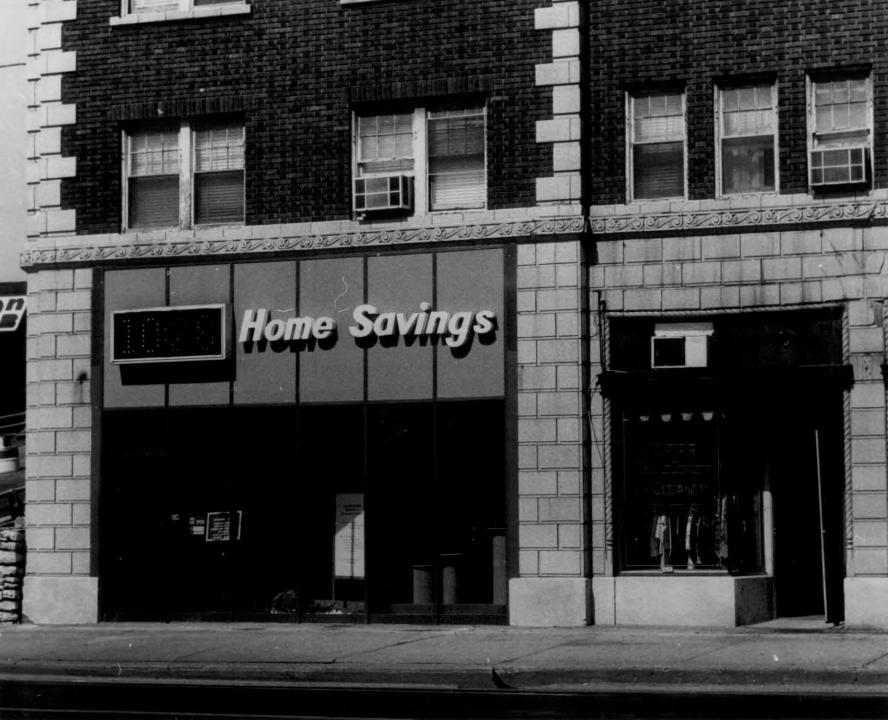

The original facade of the building remains relatively intact. It is constructed of buff brick and is eight stories high, redesigned from an original four. The five-bay facade is flanked on each end by eight-story bays delineated by terra cotta quoins and projecting from the central three bays which extend to nine stories with the roof garden. Tile roofing, wrought iron balconies at the roof garden level, and polychrome terra cotta lunettes combine to exemplify the Spanish Revival style. The first floor storefront retains two of its original storefronts, with the remaining six having been altered by the addition of new glass and metal transoms. The original canopy has been removed and replaced by an aluminum canopy. The original doors have also been removed. The interior was remodelled in the 1950's<sup>2</sup> and little

The roof garden was not the only spectacle on opening day, however, as the 105 apartments and 108 hotel rooms were open for inspection and the advertising proclaimed: "The hotel has various service departments, one of the most interesting being a provision that a guest may specify "an apt. and piano," just as once a "room and bath" were ordered." The shops on Broadway included a grocery, library, barber shop, beauty shop in ivory and green, and a tailoring establishment. The dining room interior featured wrought iron grills and marble. The overall interior of the Ambassador was designed by M.E. Reiser.<sup>6</sup>

It was under Silverman's reign that many of the alterations took place. The Colony Steakhouse, a famous Kansas City institution, moved to the site around 1955 and placed a marble facade over the original storefronts on the north end. At this time, too, the original canopy was