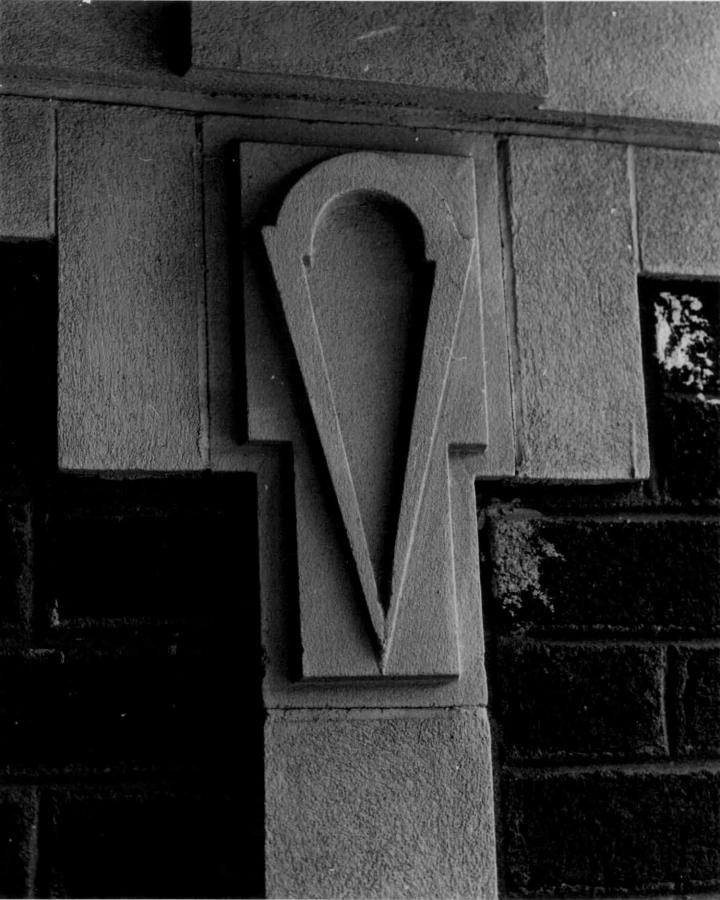

of the original decor remains. However, the brass elevators with engraved "A" remain in good working condition.

- 2. Ambassador A (435 Knickerbocker Place) See #3.
- 3. Ambassador B (441 Knickerbocker Place): Ambassador A and B are 3-story Craftsmen-style apartments which were constructed in T924 by Quality Builders, designed by Nelle E. Peters, and built to accommodate overflow and provide extra income for the hotel. They are identical in style, with inset stone decoration and a distinctive motif repeated on the porch posts and at the roofline which seems to have been possibly derived from an Art Nouveau tradition. The porch extends from the front facade, and has a roof of tile. It is supported by bracketed posts decorated with inset stone. The apartments are virtually unaltered on the exterior and retain many original architectural features such as copper Missionstyle porch and post lamps, glass-reverse signage, and ornate brass door plates. The interior apartments have been modernized, but the brass mailboxes and marble wainscoting in the entry foyer remain.