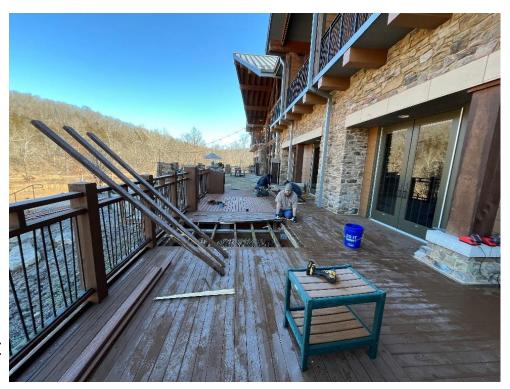

## What We've Accomplished

- Completed Phase 2 of back the Lodge back deck replacement (over 4000 sqft of decking!)
- Installed new decking at park office
- Continued construction of the 6 new cabins at Echo Bluff as part of a Revenue Bond project
- Continued meetings for the Revenue Bond project at Current River State Park
- Other...