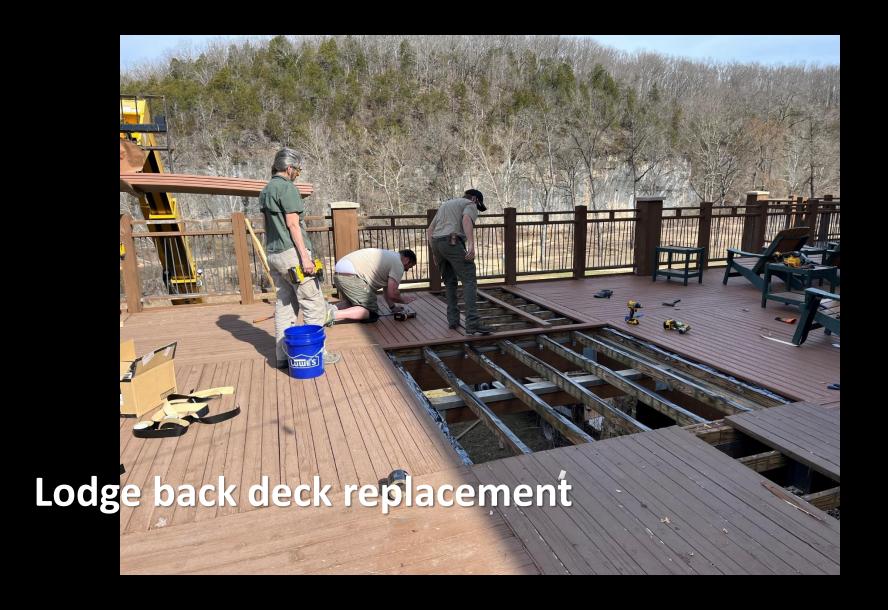

## What We've Accomplished

- Completed Phase 2 of back the Lodge back deck replacement (over 4000 sqft of decking!)
- Installed new decking at park office
- Continued construction of the 6 new cabins at Echo Bluff as part of a Revenue Bond project
- Continued meetings for the Revenue Bond project at Current River State Park
- Other...