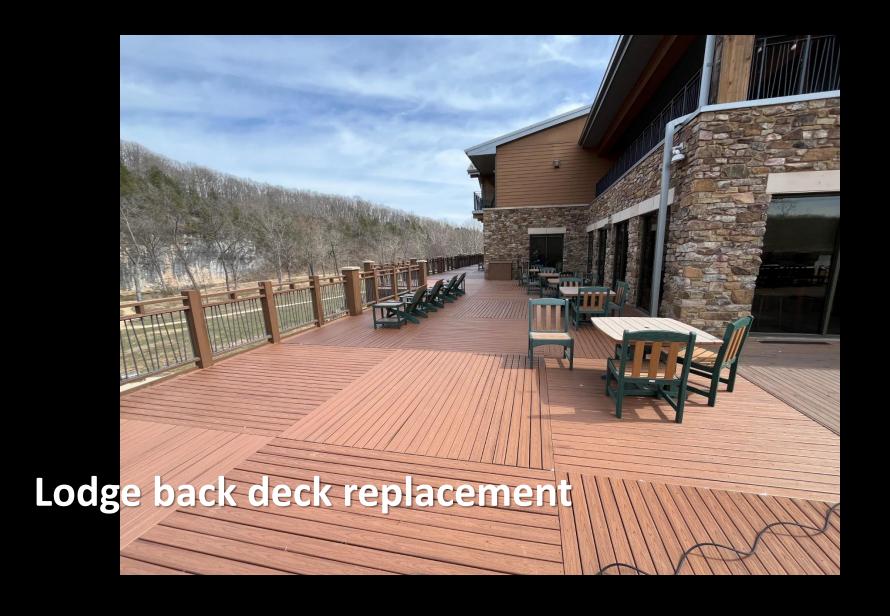

## What We've Accomplished

- Completed Phase 2 of back the Lodge back deck replacement (over 4000 sqft of decking!)
- Installed new decking at park office
- Continued construction of the 6 new cabins at Echo Bluff as part of a Revenue Bond project
- Continued meetings for the Revenue Bond project at Current River State Park
- Other...