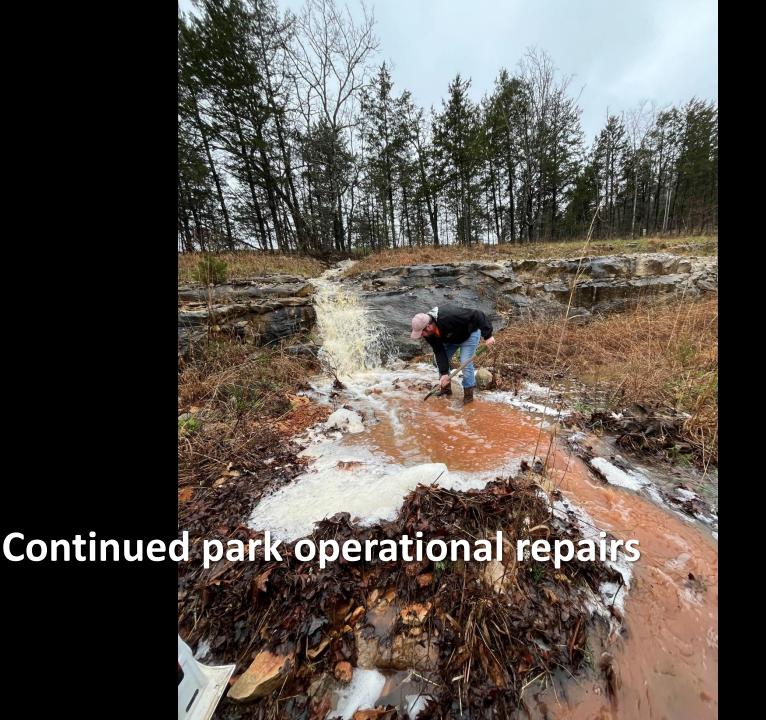

#### **Revenue Bond Projects**

- Finish Echo Bluff 6 new cabins (roofs, grading, interiors)
- Current River Infrastructure,
   Remodel Lodge and 6 new cabins

New Roof on Current River Shop Continued Flood Repairs