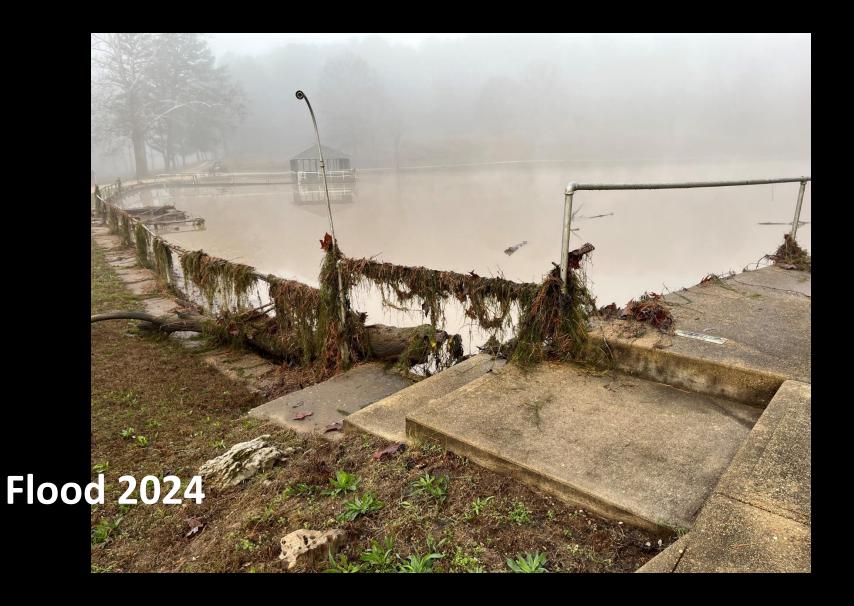

#### **Revenue Bond Projects**

- Finish Echo Bluff 6 new cabins (roofs, grading, interiors)
- Current River Infrastructure,
   Remodel Lodge and 6 new cabins

New Roof on Current River Shop Continued Flood Repairs