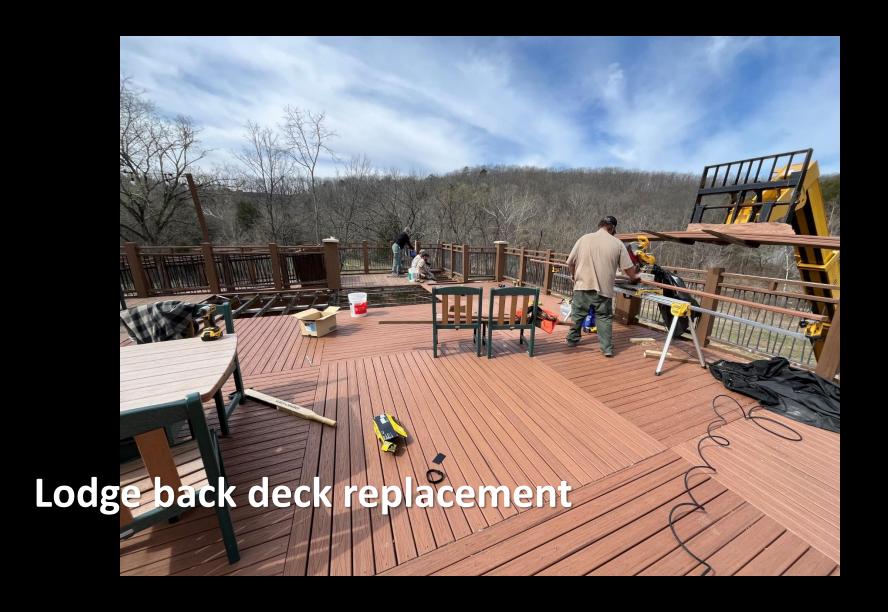

## What We've Accomplished

- Completed Phase 2 of back the Lodge back deck replacement (over 4000 sqft of decking!)
- Installed new decking at park office
- Continued construction of the 6 new cabins at Echo Bluff as part of a Revenue Bond project
- Continued meetings for the Revenue Bond project at Current River State Park
- Other...