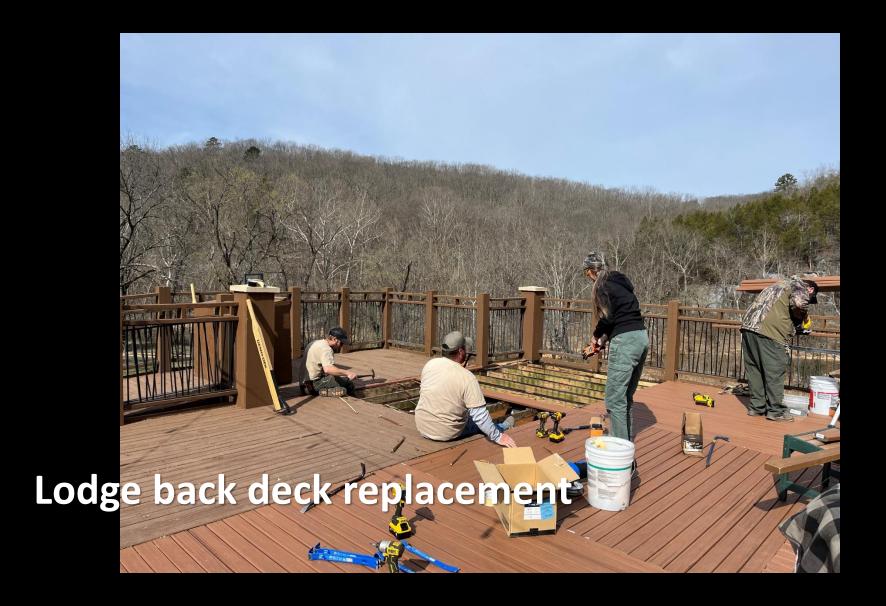

## What We've Accomplished

- Completed Phase 2 of back the Lodge back deck replacement (over 4000 sqft of decking!)
- Installed new decking at park office
- Continued construction of the 6 new cabins at Echo Bluff as part of a Revenue Bond project
- Continued meetings for the Revenue Bond project at Current River State Park
- Other...