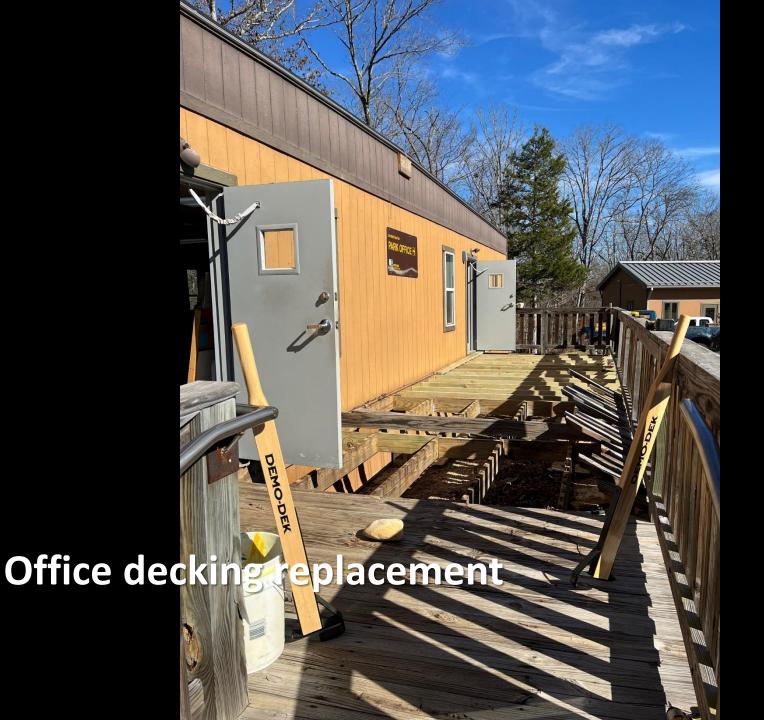

## What We've Accomplished

- Completed Phase 2 of back the Lodge back deck replacement (over 4000 sqft of decking!)
- Installed new decking at park office
- Continued construction of the 6 new cabins at Echo Bluff as part of a Revenue Bond project
- Continued meetings for the Revenue Bond project at Current River State Park
- Other...