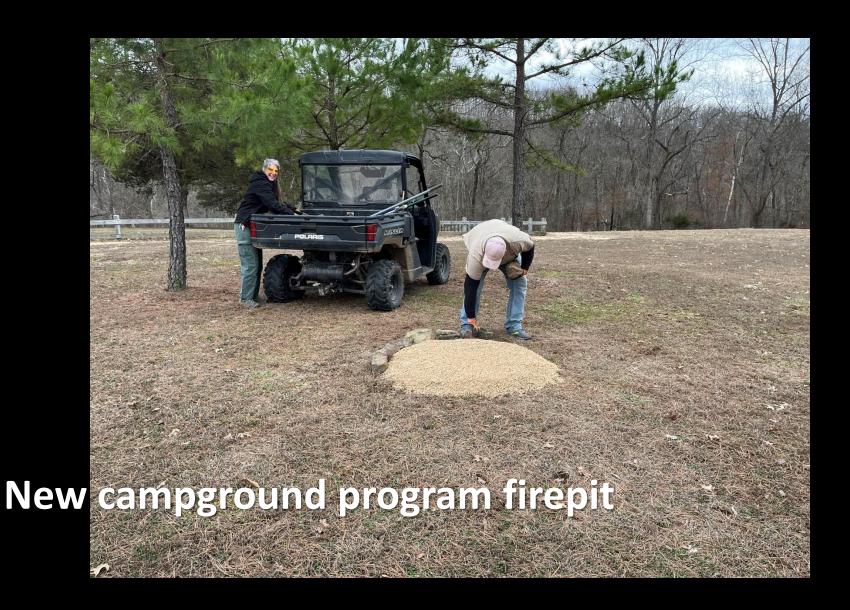

## What We've Accomplished

- Completed Phase 2 of back the Lodge back deck replacement (over 4000 sqft of decking!)
- Installed new decking at park office
- Continued construction of the 6 new cabins at Echo Bluff as part of a Revenue Bond project
- Continued meetings for the Revenue Bond project at Current River State Park
- Other...