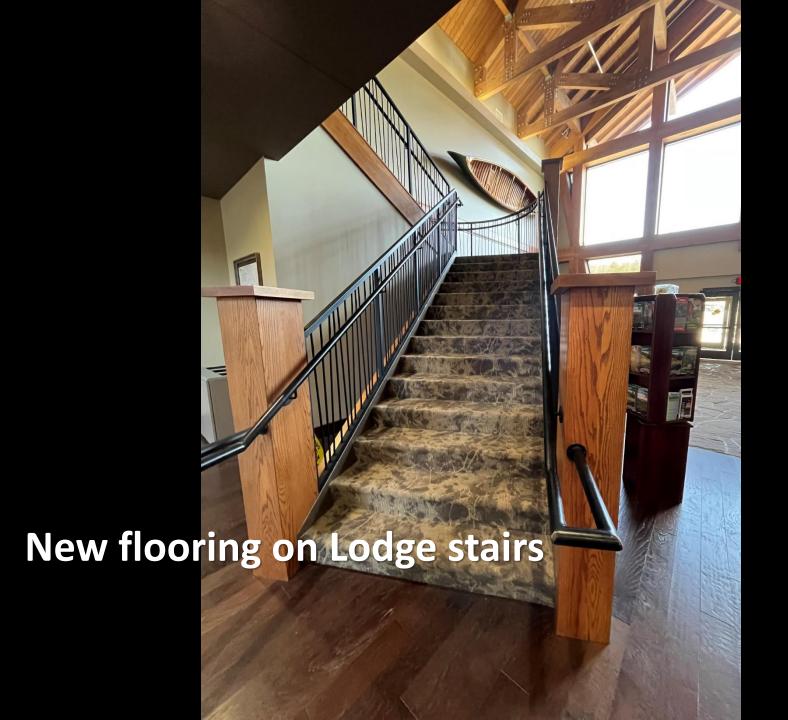

## What We've Accomplished

- Completed Phase 2 of back the Lodge back deck replacement (over 4000 sqft of decking!)
- Installed new decking at park office
- Continued construction of the 6 new cabins at Echo Bluff as part of a Revenue Bond project
- Continued meetings for the Revenue Bond project at Current River State Park
- Other...