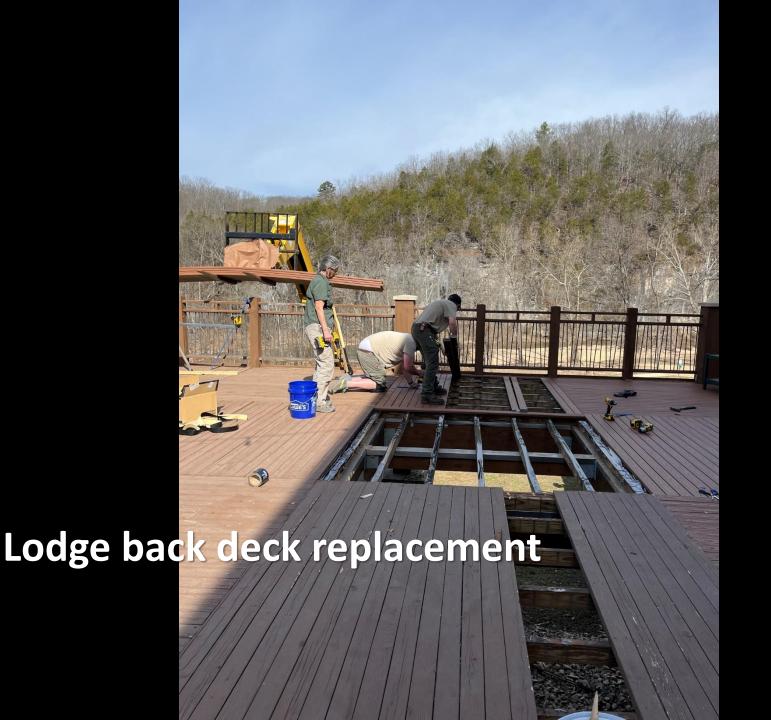

## What We've Accomplished

- Completed Phase 2 of back the Lodge back deck replacement (over 4000 sqft of decking!)
- Installed new decking at park office
- Continued construction of the 6 new cabins at Echo Bluff as part of a Revenue Bond project
- Continued meetings for the Revenue Bond project at Current River State Park
- Other...