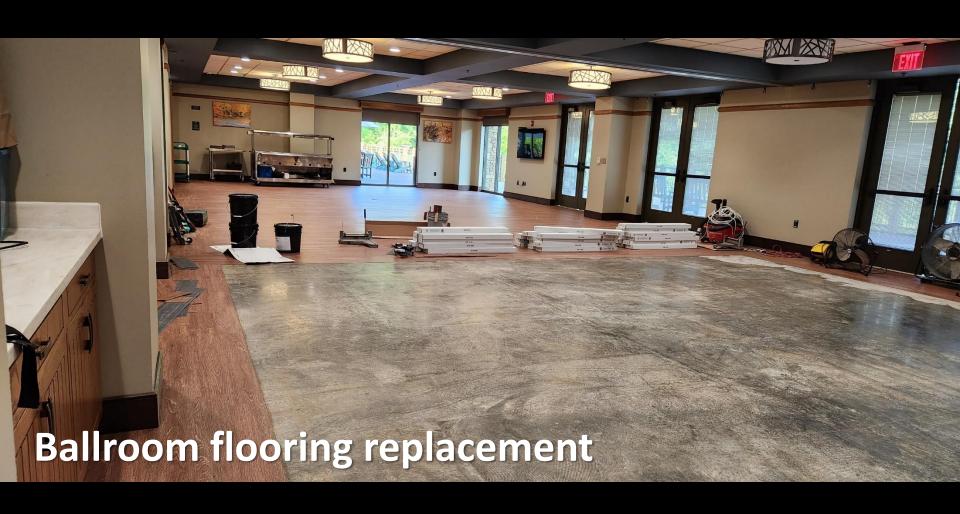

#### **Revenue Bond Projects**

- Finish Echo Bluff 6 new cabins (roofs, grading, interiors)
- Current River Infrastructure,
   Remodel Lodge and 6 new cabins

New Roof on Current River Shop Continued Flood Repairs