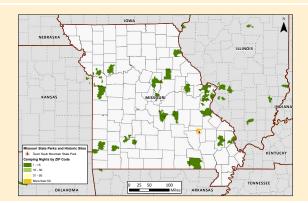

**ANNUAL BUDGET: \$5,318.00** 

**NUMBER OF CAMPSITES: 12** 

SMALL MAINTENANCE & REPAIR BUDGET: \$3,000.00

NUMBER OF CAMPING NIGHTS SOLD:\* 383

CAMPING NIGHTS SOLD BY ZIP CODE: >>>>>>

NUMBER OF OVERNIGHT GUESTS:\* 855