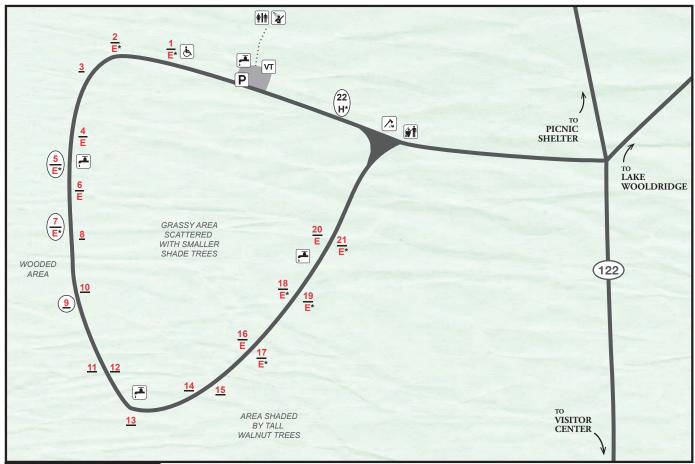

## ANNIE AND ABEL VAN METER STATE PARK Campground

LEGEND

DISCLAIMER: This map is not a legal survey. The Missouri Department of Natural Resources makes no warranty, expressed or implied, as to the accuracy of the data or related materials and is not responsible for any damage or loss resulting from its use.

04/22

- # reservable site
- E electric site
- \* 50 amp service
- pull-through site
- **&** accessible
- H campground host
- water
- restroom
- showerhouse
- **VT** vault toilet
- 🔼 woodlot
- 🙀 trash dumpster
- P parking

Sites 5, 7, 9, 11 and 13 are near a natural marsh. After heavy rains, these sites hold extra water.