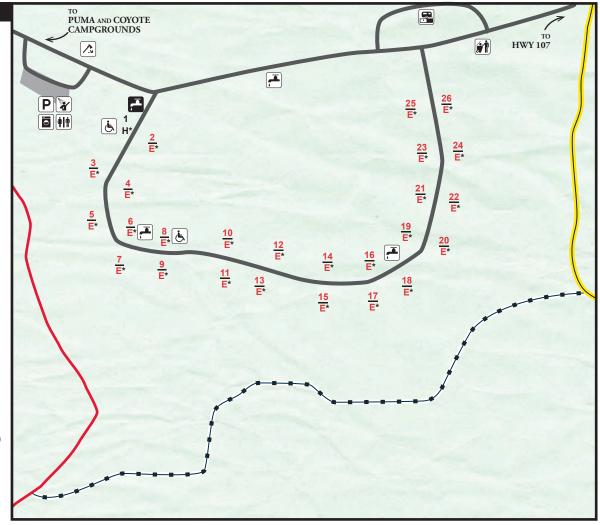

## MARK TWAIN STATE PARK

Badger Campground

- # reservable site
- E electric site
- \* 50 amp service
- لغ accessible
- H campground host
- 🛋 water
- Frost-free water
- ili restroom
- 🙀 showerhouse
- aundry
- dump station
- 🔥 woodlot
- trash dumpster
- **P** parking
- white connector (WC)
- M Dogwood Trail (hiking)
- k Post Oak Trail (hiking)