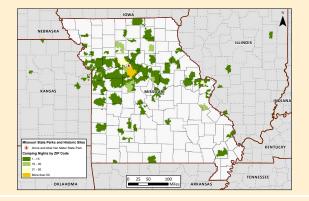

**NUMBER OF OVERNIGHT GUESTS:\*** 3.860

CAMPING NIGHTS SOLD BY ZIP CODE: >>>>>>

MILES OF ROADWAYS:\* 2.15

**NUMBER OF INDIVIDUAL TOURS GIVEN:\*** 1,930

**NUMBER OF PROGRAMS PRESENTED:\*** 139

**STATE SALES TAX PAID:**\* \$1,557.72