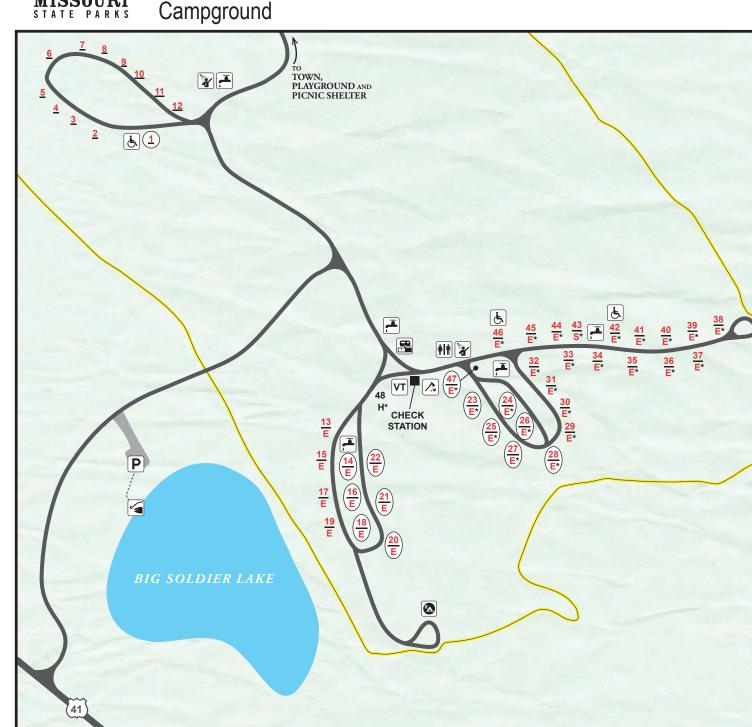

ARROW ROCK STATE HISTORIC SITE

- # reservable site
- # basic site
- E electric site
- S sewer/electric/water site
- \* 50 amp service
- # pull-through site

DISCLAIMER: This map is not a legal survey. The Missouri Department of Natural Resources makes no warranty, expressed or 04/22 implied, as to the accuracy of the data or related materials and is not responsible for any damage or loss resulting from its use.

200

100

SCALE IN FEET

accessible dump station campground host \land woodlot н • water P parking 🖌 fishing **\*** restroom Special-use camping area showerhouse 4 - k - Pierre A Fléche Trail (hiking) VT vault toilet