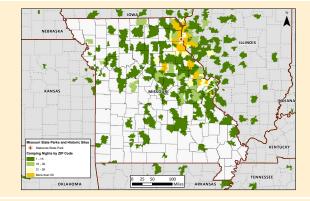

**NUMBER OF CAMPING NIGHTS SOLD:\*** 7,499

**NUMBER OF CAMPSITES: 98** 

**NUMBER OF OVERNIGHT GUESTS:\*** 21,161

**CAMPING NIGHTS SOLD BY ZIP CODE:** >>>>>>

MILES OF TRAIL: 17

**NUMBER OF STRUCTURES: 19** 