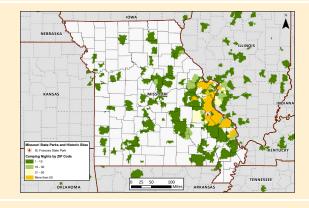

**NUMBER OF CAMPING NIGHTS SOLD:**\* 9,044

**NUMBER OF CAMPSITES: 111** 

**NUMBER OF OVERNIGHT GUESTS:\*** 26,654

**CAMPING NIGHTS SOLD BY ZIP CODE:** >>>>>>

MILES OF TRAIL: 17.9

**NUMBER OF STRUCTURES: 21** 